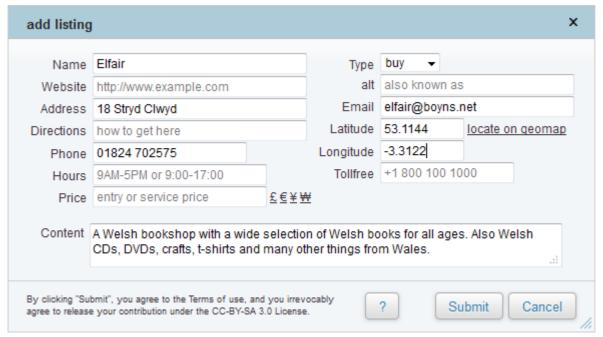

### Buy [edit] [add listing]

In this example, we're adding a shop to the "Buy" section, but the process is the same for each section. The "add listing" form is easy to A variety of top shops which cater follow and doesn't have to be completed; just put as many details as you can. Double check it's all correct before clicking "Submit".

To add the coordinates so the business appears on maps, click "locate on geomap". In the map that opens, enter the address in the top right and/or drag the map and zoom in on the right area. When you've found the correct location, double click the exact spot. You'll see the latitude and longitude values to enter in the form. If the location is west of Greenwich, be sure to include the minus sign with the longitude value.

#### Buy

A variety of top shops which cater for all needs. Shops vary in size from quaint wool shops to major supermarkets.

■ Elfair, 18 Stryd Clwyd, 
 = +44 1824 702575, e-mail: elfair@boyns.net 
 = A Welsh bookshop with a wide selection of Welsh books for all ages. Also Welsh CDs, DVDs, crafts, t-shirts and many other things from Wales.