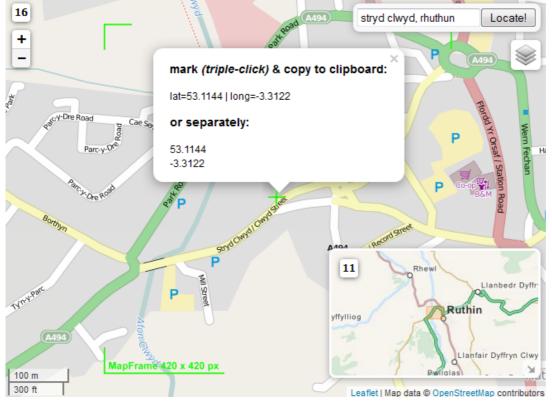

To add the coordinates so the business appears on maps, click "locate on geomap". In the map that opens, enter the address in the top right and/or drag the map and zoom in on the right area. When you've found the correct location, double click the exact spot. You'll see the latitude and longitude values to enter in the form. If the location is west of Greenwich, be sure to include the minus sign with the longitude value.

Note: If their coordinates are given, businesses appear numbered in the listings as the numbers mark their location on the map.