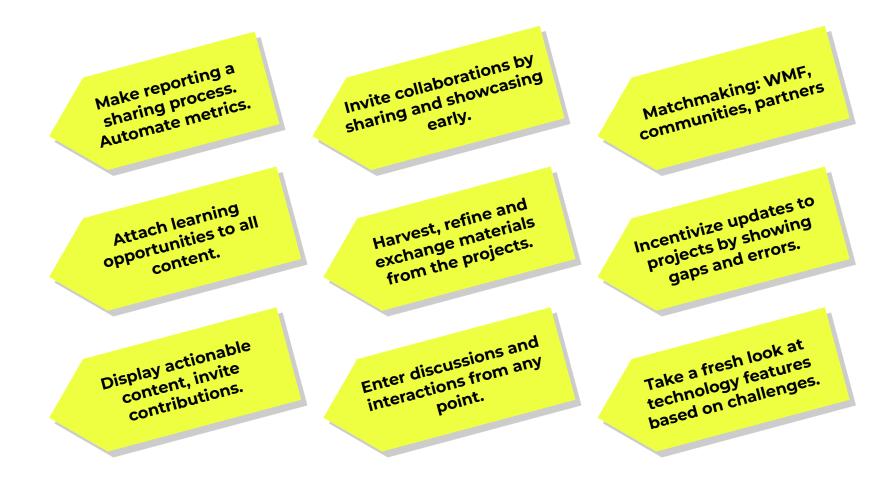

## Meta can bring together different projects and stakeholders

- Create community between WMF, project communities, affiliates, partners and audiences across projects.
- Learning center