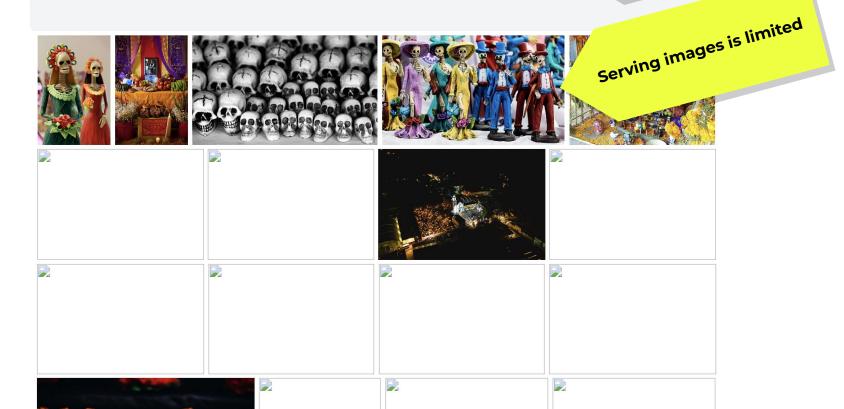

#### Day of the Dead

Mexican custom

France • Mexico

November 1

 Masterpieces of the Oral and Intangible Heritage of Humanity
 National Inventory of Intangible Cultural Heritage in France
 Representative List of the Intangible Cultural Heritage of Humanity

### Day of the Dead

Mexican custom

France • Mexico November 1

Masterpieces of the Oral and Intangible Heritage of Humanity

National Inventory of Intangible Cultural Heritage in France

Representative List of the Intangible Cultural Heritage of Humanity