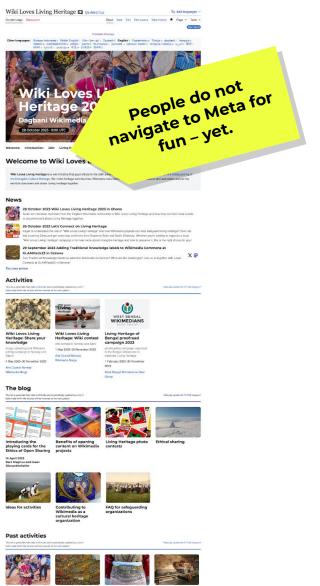

## Wiki Loves Living Heritage pages in Meta are an all-in-one website

with a campaign, blog, event calendar and showcase, content lists, wikiproject, material collection, learning materials, tasks, teams, content creation, contacts, documentation, design templates, metrics and maybe more.

It **displays content** from and **encourages contributions** to other projects: Wikidata, Wikipedia, Wikimedia Commons.

The **visually engaging design** wishes to attract visitors and helps navigate complex content.

### The project highlights outstanding images.

**Styles can be added to images** with TemplateStyles. Every page features one image from Wikimedia Commons, created in various projects.

The header part includes the main image and navigation.

### Graphic overlays can be used to create page banners.

A **banner with text overlays** is usually displayed on the main page. The **Latest** banner automatically creates a banner for the next upcoming event.