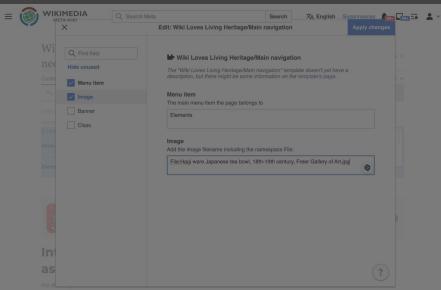

The header can be edited using form input with Visual Editor. A template inside the header template cannot be edited visually, unless edited directly. 

 Naiking

 Nagbani Wiking

 28 October 2023 · 9:00 UTC

Q Find field

Menu item
Image
Banner
Class

Welcome Introduction Join Livin

# A **banner with text over** banner automatically created

| it: Wiki Loves Living Heritage/Main navigation                                                                                    | Apply              |
|-----------------------------------------------------------------------------------------------------------------------------------|--------------------|
| Wiki Loves Living Heritage/Main navigation                                                                                        |                    |
| The "Wiki Loves Living Heritage/Main navigation" template does<br>description, but there might be some information on the templat |                    |
| Menu item                                                                                                                         |                    |
| The main menu item the page belongs to                                                                                            |                    |
|                                                                                                                                   |                    |
| Image                                                                                                                             |                    |
|                                                                                                                                   |                    |
| Add the image filename including the namespace File:                                                                              |                    |
| Add the image filename including the namespace File:<br>Banner<br>Banner page                                                     |                    |
| Add the image filename including the namespace File:                                                                              | 8                  |
| Add the image filename including the namespace File: Banner Banner page                                                           | \$                 |
| Add the image filename including the namespace File: Banner Banner page {{:Wiki Loves Living Heritage/Banner/Latest}}             | ddle. You can also |

The header can be edited using form input with Visual Editor. A template inside the header template cannot be edited visually, unless edited directly.