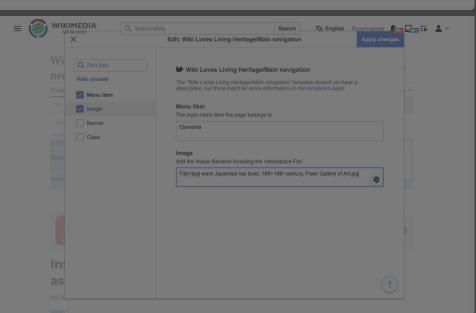

#### Intangible Cultural Properties that need measures such as documentation

no description

Japan

IIII View and edit on Wikidata

https://www.bunka.go.jp/seis nkazai/shokai/mukei/

Create the page

| = 🞯 | WIKIMEDIA<br>META-WIKI |
|-----|------------------------|
|-----|------------------------|

Q Search Meta

Wiki Loves Living Heritage/Intangible Cultural Properties that need measures such as documentation

| WIKI         |                                                                       | ish Susannaanas 1994 |
|--------------|-----------------------------------------------------------------------|----------------------|
|              | Edit: Wiki Loves Living Heritage/Main navigation                      | Apply changes        |
|              |                                                                       |                      |
| Q Find field | Wiki Loves Living Heritage/Main navigation                            |                      |
| Hide unused  | The "Wiki Loves Living Heritage/Main navigation" template doesn't ye  | at have a            |
| Menu item    | description, but there might be some information on the template's pa | age. , v             |
|              | Menu item                                                             |                      |
| ✓ Image      | The main menu item the page belongs to                                |                      |
| Banner       | Elements                                                              |                      |
| Class        |                                                                       |                      |
|              | Image                                                                 |                      |
|              | Add the image filename including the namespace File:                  |                      |
|              | File:Hagi ware Japanese tea bowl, 18th-19th century, Freer Gallery    |                      |
|              |                                                                       | <b>Q</b>             |
|              |                                                                       |                      |
|              |                                                                       |                      |
|              |                                                                       |                      |
|              |                                                                       |                      |
|              |                                                                       |                      |
|              |                                                                       |                      |
|              |                                                                       |                      |
|              |                                                                       | 2                    |
|              |                                                                       |                      |