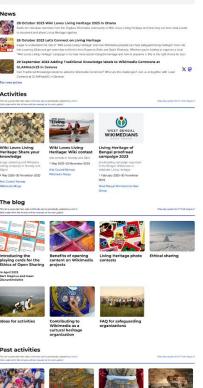

## Wiki Loves Living Heritage pages in Meta are an all-in-one website

with a campaign, blog, event calendar and showcase, content lists, wikiproject, material collection, learning materials, tasks, teams, content creation, contacts, documentation, design templates, metrics and maybe more.

It **displays content** from and **encourages contributions** to other projects: Wikidata, Wikipedia, Wikimedia Commons.

The **visually engaging design** wishes to attract visitors and helps navigate complex content.

### The project highlights outstanding images.

**Styles can be added to images** with TemplateStyles. Every page features one image from Wikimedia Commons, created in various projects.

The header part includes the main image and navigation.

### Graphic overlays can be used to create page banners.

A **banner with text overlays** is usually displayed on the main page. The **Latest** banner automatically creates a banner for the next upcoming event.