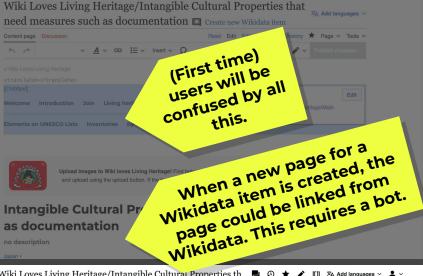

#### Intangible Cultural Properties that need measures such as documentation

no description

Japan

IIII View and edit on Wikidata

https://www.bunka.go.jp/seis nkazai/shokai/mukei/

Create the page

| = 🞯 | WIKIMEDIA<br>META-WIKI |
|-----|------------------------|
|-----|------------------------|

Q Search Meta

Wiki Loves Living Heritage/Intangible Cultural Properties that need measures such as documentation

| WIKI         |                                                                       | ish Susannaanas 1994 |
|--------------|-----------------------------------------------------------------------|----------------------|
|              | Edit: Wiki Loves Living Heritage/Main navigation                      | Apply changes        |
|              |                                                                       |                      |
| Q Find field | Wiki Loves Living Heritage/Main navigation                            |                      |
| Hide unused  | The "Wiki Loves Living Heritage/Main navigation" template doesn't ye  | at have a            |
| Menu item    | description, but there might be some information on the template's pa | age. , v             |
|              | Menu item                                                             |                      |
| ✓ Image      | The main menu item the page belongs to                                |                      |
| Banner       | Elements                                                              |                      |
| Class        |                                                                       |                      |
|              | Image                                                                 |                      |
|              | Add the image filename including the namespace File:                  |                      |
|              | File:Hagi ware Japanese tea bowl, 18th-19th century, Freer Gallery    |                      |
|              |                                                                       | <b>Q</b>             |
|              |                                                                       |                      |
|              |                                                                       |                      |
|              |                                                                       |                      |
|              |                                                                       |                      |
|              |                                                                       |                      |
|              |                                                                       |                      |
|              |                                                                       |                      |
|              |                                                                       | 2                    |
|              |                                                                       |                      |