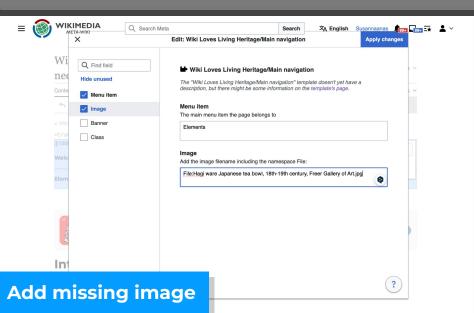

# A **banner with text over** banner automatically created

| it: Wiki Loves Living Heritage/Main navigation                                                                                    | Apply              |
|-----------------------------------------------------------------------------------------------------------------------------------|--------------------|
| Wiki Loves Living Heritage/Main navigation                                                                                        |                    |
| The "Wiki Loves Living Heritage/Main navigation" template does<br>description, but there might be some information on the templat |                    |
| Menu item                                                                                                                         |                    |
| The main menu item the page belongs to                                                                                            |                    |
|                                                                                                                                   |                    |
| Image                                                                                                                             |                    |
|                                                                                                                                   |                    |
| Add the image filename including the namespace File:                                                                              |                    |
| Add the image filename including the namespace File:<br>Banner<br>Banner page                                                     |                    |
| Add the image filename including the namespace File:                                                                              | 8                  |
| Add the image filename including the namespace File: Banner Banner page                                                           | \$                 |
| Add the image filename including the namespace File: Banner Banner page {{:Wiki Loves Living Heritage/Banner/Latest}}             | ddle. You can also |

#### Intangible Cultural Properties that need measures such as documentation

no description

Japan

IIII View and edit on Wikidata

https://www.bunka.go.jp/seis nkazai/shokai/mukei/

Create the page

| = 🞯 | WIKIMEDIA<br>META-WIKI |
|-----|------------------------|
|-----|------------------------|

Q Search Meta

Wiki Loves Living Heritage/Intangible Cultural Properties that need measures such as documentation

| WIKI         |                                                                       | ish Susannaanas 1994 |
|--------------|-----------------------------------------------------------------------|----------------------|
|              | Edit: Wiki Loves Living Heritage/Main navigation                      | Apply changes        |
|              |                                                                       |                      |
| Q Find field | Wiki Loves Living Heritage/Main navigation                            |                      |
| Hide unused  | The "Wiki Loves Living Heritage/Main navigation" template doesn't ye  | at have a            |
| Menu item    | description, but there might be some information on the template's pa | age. , v             |
|              | Menu item                                                             |                      |
| ✓ Image      | The main menu item the page belongs to                                |                      |
| Banner       | Elements                                                              |                      |
| Class        |                                                                       |                      |
|              | Image                                                                 |                      |
|              | Add the image filename including the namespace File:                  |                      |
|              | File:Hagi ware Japanese tea bowl, 18th-19th century, Freer Gallery    |                      |
|              |                                                                       | <b>Q</b>             |
|              |                                                                       |                      |
|              |                                                                       |                      |
|              |                                                                       |                      |
|              |                                                                       |                      |
|              |                                                                       |                      |
|              |                                                                       |                      |
|              |                                                                       |                      |
|              |                                                                       | 2                    |
|              |                                                                       |                      |