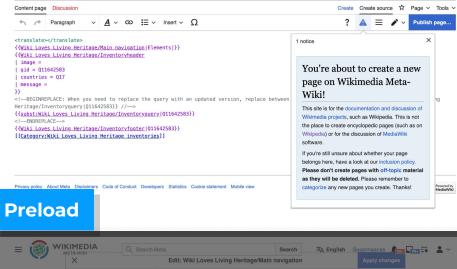

## **Creating pages**

Wiki pages can be created and linked automatically to the data entries by using preload templates.

- Inventory pages
- Country pages
- Articles
- Event pages
- Living Heritage pages

## Create the page

Manual: Creating pages with preloaded text

#### Intangible Cultural Properties that need measures such as documentation

no description

Japan

IIII View and edit on Wikidata

https://www.bunka.go.jp/seis nkazai/shokai/mukei/

Create the page

| = 🞯 | WIKIMEDIA<br>META-WIKI |
|-----|------------------------|
|-----|------------------------|