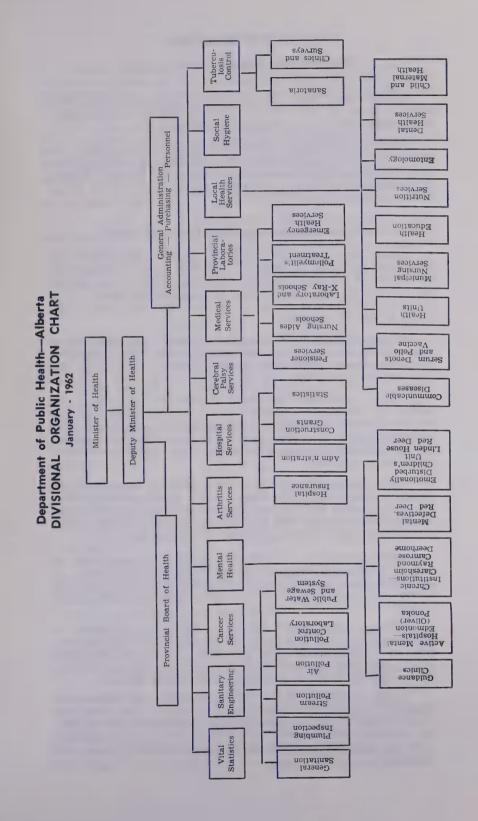

| Blood Transfusion Service             |      |

### PART II

Vital Statistics (See separate Contents Page) Note: See separate publication covering Annual Report of the Hospitals Division for the year 1962.

# CONTENTS.

#### PARTI

II TRAT

What Statistics publication covering annual Tagort of the Hospitale



#### DEPARTMENT OF PUBLIC HEALTH

#### **PROVINCIAL BOARD OF HEALTH**

The Provincial Board of Health met on such occasions as were necessary during the year 1962. A review of some of the major items considered by the Board is contained in this report.

There was no change in membership during the year. Dr. M. G. McCallum, Provincial Medical Officer of Health, continued as Chairman. Dr. R. D. Stuart, Provincial Bacteriologist, and Mr. H. L. Hogge, Provincial Sanitary Engineer, were members. Mr. L. E. Stewart, Chief Sanitary Inspector, acted as Secretary.

#### **Regulations Passed or Amended During The Year**

Alberta Regulation 176/62 (O.C. 511-62) Amendments to Regulations Regarding Plumbing and Drainage. These amendments make provision for improvements in the administration of the reg