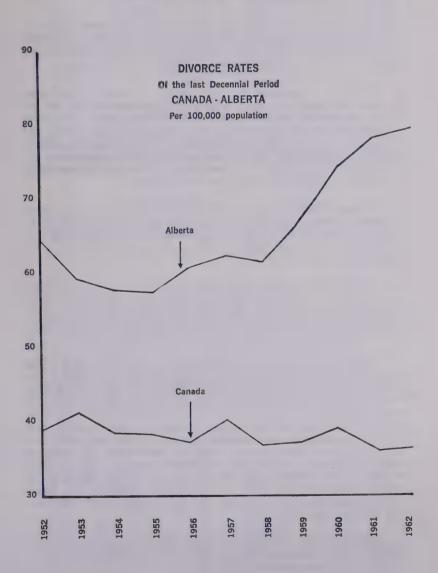

| 6.7 | Netherlands        | 7.9 |
| Yukon                | 7.3 | Portugal           | 7.9 |
| N.W.T.               | 7.3 | Spain              | 7.7 |
|                      | 7.5 | Sweden             | 7.1 |
|                      | 7.7 | Switzerland        | 8.0 |
|                      |     |                    |     |
| Northern Ireland     | 6.9 | Western Germany    | 0.4 |

#### DIVORCES

Prior to 1940, the divorce rate was considered to be moderate, however, immediately after World War II, it skyrocketed to a rate of 119.8 per 100,000 population, thereafter it fluctuated in a downward trend till 1959 when an upward spiral commenced. The divorce rate in 1962 was 79.1% per 100,000 population. There were 1,101 divorces recorded of which 690 were granted to wives and 411 to husbands.



#### DIVISION OF VITAL STATISTICS

#### DEATHS

The deaths of 9,264 persons were registered during the year, of which 5,858 were males and 3,406 females. This is an increase of 402 deaths over the previous year with a corresponding increase in the death rate from 6.7 per 100,000 population for 1961 to 6.8. The sex ratio is 1,719 male to 1,000 female deaths. About 11% of all deaths in 1962 comprised infants under one wear of age, almost 4% of persons between one and nineteen years of age, slightly over 20% between the ages of twenty and fifty-nine, over 42% between sixty and seventy-nine years and 23% of persons eighty years of age and over.

The five leading causes of death remained in the same position as in the year 1961. Heart disease held the number one position followed by cancer, v