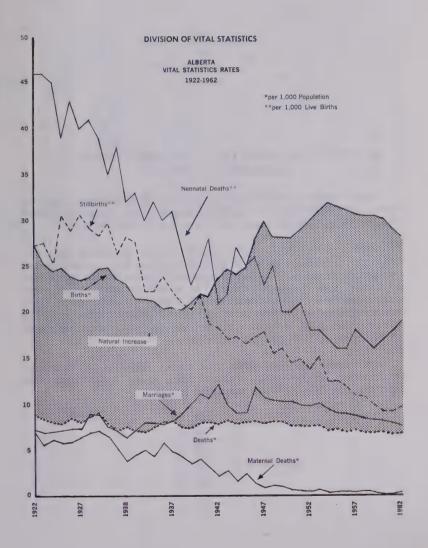

#### Vital Statistics

# 

The population for 1962 was 1,370,000 and, therefore, the following rates have been recorded:

| Year                         |       | No. of<br>Births           | Birth<br>Rate                | No. of<br>Marriages                  | Marriage<br>Rate         | No. of<br>Deaths        | Death<br>Rate            |
|------------------------------|-------|----------------------------|------------------------------|--------------------------------------|--------------------------|-------------------------|--------------------------|
| 1957<br>1958                 | ····· | 35,719<br>36,842<br>38,080 | 30.8<br>30.7<br>30.6         | 10,117<br>10,1 <b>86</b><br>10,402   | 8.7<br>8.5<br>8.4        | 8,255<br>8,237<br>8,481 | 7.1                      |
| 1959<br>1960<br>1961<br>1962 |       | 39,009<br>38,914<br>38,804 | 30.6<br>30.4<br>29.2<br>28.3 | 10,402<br>10,482<br>10,474<br>10,423 | 8.4<br>8.2<br>7.9<br>7.6 | 8,888<br>8,863<br>9,264 | 6.8<br>6.9<br>6.7<br>6.8 |

On the whole these figures are good. The birth rate is down slightly. The natural increase (excess of births over deaths) was 29,540.