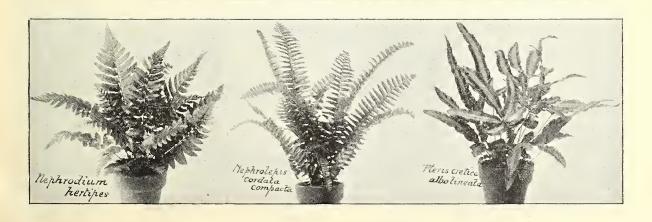

|

See offer of Seedling Ferns in Flats on preceding page.





#### GERBERA JAMESONI

#### Echeverias.

Secunda Glauca . . . 60 cents per dozen ; \$4.00 per 100. Metallica . . . 

#### **Fuchsias.**

12 choice varieties, 21/4-inch pots, 60 cents per dozen; \$4.00 per Ioo.

#### Ficus Elastica. (RUBBER PLANT.)

| 4-in. pots, | 10 to 12 in. | high, | \$3.00 per | dozen; | \$25.00 per 200. |
|-------------|--------------|-------|------------|--------|------------------|
| 5           | 15           | 66    | 4.50       | "      | 35.00 "          |
| 6 "         | 24           | "     | 7.50       | ÷ 6    | 60.00 ''         |

## Ficus Repens.

3 .. ..

#### Ficus Falcata.

An improvement on Ficus Repens of the same climbing habit, attaching itself to walls, etc., but of a denser, closer growth, with smaller foliage. 15 cents each ; \$1.50 per dozen