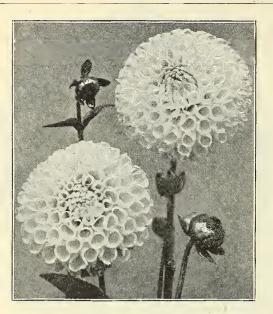

Specials for Florists on this page: Ageratums and Alyssums.

PÆONY PERFECTION ASTER