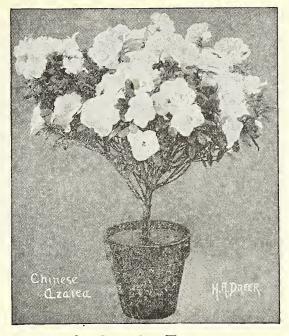

inch pots. 75 cents per dozen; \$6.00 per 100.

#### Aspidistra Lurida.

The green leaved variety. Strong plants. 5-inch pots, 5 to 6 leaves, 50 cents each ; \$5.00 per dozen.

#### Aspidistra Lurida Variegata.

5-inch pots, 5 to 6 leaves, 60 cents each ; \$7.00 per dozen.

#### Aucuba Japonica.

A fine lot of bushy plants of this useful, hardy decorator.

|       |         |              |      |   |   |   |   |   |   |   | Each | Per doz. |
|-------|---------|--------------|------|---|---|---|---|---|---|---|------|----------|
| Bushy | Plants, | 12 inches    | high |   |   |   |   |   |   | • | 30   | \$3 00   |
| * *   | "       | 18 to 20 in. | high |   |   |   |   |   |   |   | 40   | 4 50     |
| " "   | 63 -    | 24 inches    | high | • | • | • | • | • | , |   | 60   | 7 00     |



#### Azaleas for Easter.

We are carrying in stock an immense quantity of Azaleas for Easter forcing; the plants are in good condition and finely set with buds; the varieties we offer are only the best commercial sorts, but selection of same at this date must be left to us.

Mme. Van der Cruysen is very scarce this season, but we can still include 10 per cent. of this variety.

As these plants can be more safely shipped when in bud we wish to impress the importance of immediate orders. We will not be responsible for injuries arising from late shipments when the buds are developed.

|              |          | In. diam.  | Per doz.    | Per 100 |
|--------------|----------|------------|-------------|---------|
| Nice bushy   | crowns . | . IO tO 12 | \$5 00      | \$40 00 |
| " "