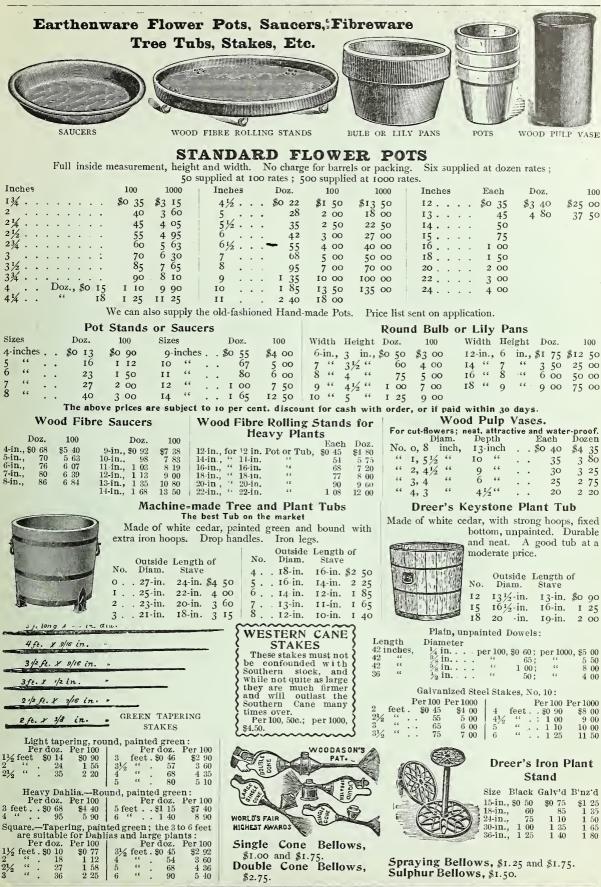

s. (10 lbs.) . 2 00 18 00         |
|   | Awnless Brome Grass. Bus. (14 lbs.) 2 25 14 00       |
|   | Timothy. (Write for sample and price.)               |
|   | CLOVER. Prices subject to change.                    |
|   | Red or Medium. (Write for sample and price.)         |
|   | Pea Vine or Cow Grass. (Write for sample and price.) |
|   | Lb. 100 lbs.                                         |
|   | White Dutch. Choice                                  |
| , | Alfalfa, or Lucerne. (Write for price.)              |
| , | Alsike. (Write for price.)                           |
| , | Scarlet or Crimson. (Write for sample and price.)    |



TOOLS.

POULTRY

SUPPLIES.

SEND FOR

CATAL

OGUE.

OF



# HENRY A. DREER, 714 Chestnut Street, Philadelphia, Pa.



# DREER'S WHOLESALE PRICE LIST.



TOOLS.

POULTRY

OF

SUPPLIES

EΤ

FOR CATALOGUE

SEND

# HIGHEST GRADE—FERTILIZERS—RELIABLE



- Dreer's Peerless Plant Food. I-lb. box, 15 cts.; \$1.50 per doz.; \$12.00 per 100; retails at 25 cts.
- Pure Bone Meal. 100 lbs., \$1.75; 200-lb. sack, \$3.25; ton, \$29.00.
- Pure Bone Flour. 100 lbs., \$2.25; bag or bbl., 200 lbs., \$4.00; ton, \$36.00.
- Pure Ground Bone. 100 lbs., \$1.75; 200-lb. sack, \$3.25; ton, \$29.00.

Ground Bone, Steamed, Quick Acting. 200 lb. sack, \$3.00; ton, \$25.00.

Coarse Bone. 100-lbs., \$2.00; 200 lb. sack, \$3.50; ton, \$30.00.

Button Bone. 100 lbs., \$2.00; 200 lb. sack, \$3.50; ton, \$30.00.

Horn Shavings. 100 lbs., \$3.75; 200 lbs, \$7.00.

Canada Unleached Hardwood Ashes. Per bbl., \$2.00; per ton, \$17.00.

- Dreer's Special Pure Dakota Sheep Man