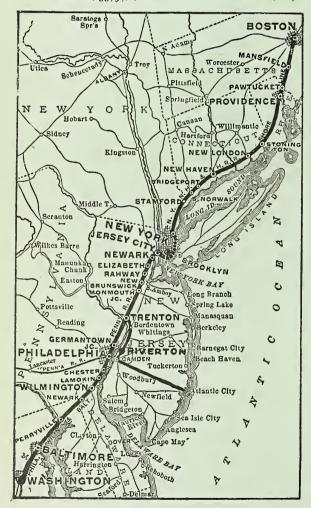

An Invitation. We cordially invite you to visit our Greenhouses and Nurseries at Riverton, N. J., one of the most interesting commercial places in the world. Riverton, as can be seen by the map, is situated on the New Jersey side of the river Delaware, nearly opposite the city of Philadelphia, from which it can be reached by frequent trains in 30 minutes.