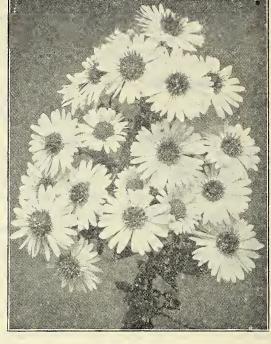

Specials for Florists on this page: Ageratums and Alyssums.

PÆONY PERFECTION ASTER