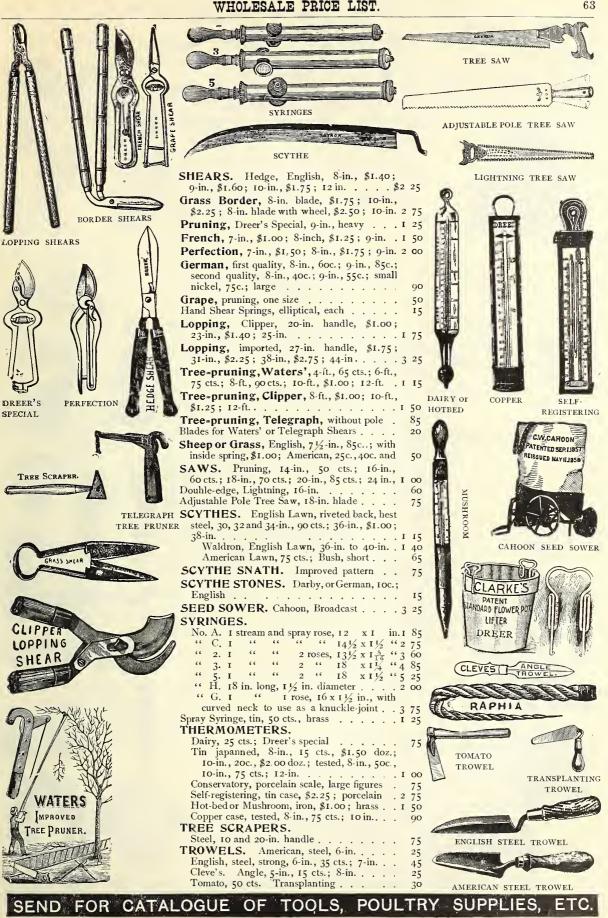

-------|
|   | Creeping Bent Grass. Bus. (20 lbs.) \$5 50 \$26 00   |
|   | Tall Meadow Oat. Bus. (10 lbs.) . 2 00 18 00         |
|   | Awnless Brome Grass. Bus. (14 lbs.) 2 25 14 00       |
|   | Timothy. (Write for sample and price.)               |
|   | CLOVER. Prices subject to change.                    |
|   | Red or Medium. (Write for sample and price.)         |
|   | Pea Vine or Cow Grass. (Write for sample and price.) |
|   | Lb. 100 lbs.                                         |
|   | White Dutch. Choice                                  |
| , | Alfalfa, or Lucerne. (Write for price.)              |
| , | Alsike. (Write for price.)                           |
| , | Scarlet or Crimson. (Write for sample and price.)    |



TOOLS.

POULTRY

SUPPLIES.

SEND FOR

CATAL

OGUE.

OF



# HENRY A. DREER, 714 Chestnut Street, Philadelphia, Pa.



# DREER'S WHOLESALE PRICE LIST.



TOOLS.

POULTRY

OF

SUPPLIES

EΤ

FOR CATALOGUE

SEND

# HIGHEST GRADE—FERTILIZERS—RELIABLE



- Dreer's Peerless Plant Food. I-lb. box, 15 cts.; \$1.50 per doz.; \$12.00 per 100; retails at 25 cts.
- Pure Bone Meal. 100 lbs., \$1.75; 200-lb. sack, \$3.25; ton, \$29.00.
- Pure Bone Flour. 100 lbs., \$2.25; bag or bbl., 200 lbs., \$4.00; ton, \$36.00.
- Pure Ground Bone. 100 lbs., \$1.75; 200-lb. sack, \$3.25; ton, \$29.00.

Ground Bone, Steamed, Quick Acting. 200 lb. sack, \$3.00; ton, \$25.00.

Coarse Bone. 100-lbs., \$2.00; 200 lb. sack, \$3.50; ton, \$30.00.

Button Bone. 100 lbs., \$2.00; 200 lb. sack, \$3.50; ton, \$30.00.

Horn Shavings. 100 lbs., \$3.75; 200 lbs, \$7.00.

Canada Unleach