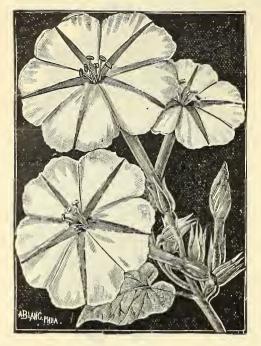

AGERATUM BLUE PERFECTION

| Abnomic (Coul Value)                                                                                               |          |
|--------------------------------------------------------------------------------------------------------------------|----------|
|                                                                                                                    | Z.       |
| Arenaria         Yellow         \$0         15         \$0           Umbellata         Lilac         10         10 | 25       |
|                                                                                                                    | -        |
| Abutilon.                                                                                                          |          |
| Choicest Mixed Varieties                                                                                           | 00       |
| Acacia.                                                                                                            |          |
| Fine Mixed Sorts 10                                                                                                | 15       |
| Achillea.                                                                                                          |          |
| Ptarmica fl. pl. (Double White Yarrow). A fine white cut flowe                                                     | r;       |
| blooms all summer; hardy perennial. Tr. pkt., 30 cts.; oz., \$3.                                                   | 0.       |
| Aconitum (Monkshood). Tr. pkt. C                                                                                   |          |
| Napellus. Hardy perennial, blue and white                                                                          | Z.<br>75 |
|                                                                                                                    | 15       |
| Acroclinium (Everlasting).                                                                                         | T        |
| Single. Mixed colors                                                                                               | 15<br>15 |
| Adlumia.                                                                                                           |          |
|                                                                                                                    | 60       |
|                                                                                                                    | 00       |
| Adonis.<br>Æstivalis (Flos Adonis)                                                                                 |          |
|                                                                                                                    | 10       |
| Ageratum (Floss Flower).                                                                                           |          |
| Splendid bedding plants; should be sown early to get good si<br>plants for spring sales. Tr. pkt. C                | ze<br>z. |
| Blue Perfection. Best dark blue bedder \$0 15 \$0                                                                  |          |
| Cone's Pet Fine light blue bedder                                                                                  | 35       |
| Imperial Dwarf Blue. Fine compact sort                                                                             |          |
|                                                                                                                    | 25       |
| Moviganum Light blue tell                                                                                          | 25<br>25 |
| Mexicanum. Light blue, tall 10                                                                                     | 25       |