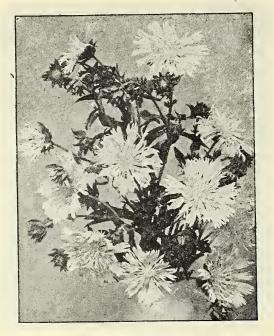

Specials for Florists on this page: Ageratums and Alyssums.

PÆONY PERFECTION ASTER