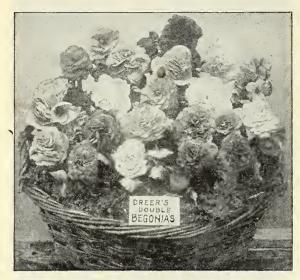

|
| "               | 45 to   |       | "        | " "    | 32 to  | 36 '    | 6 66    |      | IO 00    |  |
| ""              | 45 to   | 48    | "        | 66     | 40 to  | 42 '    |         |      | 15 00    |  |
|                 |         | •     | Pv       | ramida | al-Sh  | aned    | ι.      |      |          |  |
|                 |         |       |          |        |        | - F     |         |      | Each     |  |
| $4\frac{1}{2}t$ | o 5 ft. | high  |          |        | n dian | neter a | at base | • •  | \$ 6 00  |  |
| 5 t             | 06 '    | 6.    | 28       | " "    | 6      | "       | 66      |      | 7 50     |  |
| 6 4             | 0 H 6   | 6     | 20       | 66     | 6      | 6       | "       | 1.14 | T.O. 0.0 |  |

34 to 36 "

. 66

15 00

66

to 8 "

7



#### Tuberous-Rooted Begonias.

The strain of Tuberous-Rooted Begonias we offer is too well known to require lengthy description; suffice it to say that we have used the same care this as in previous seasons. The bulbs are of good size, well ripened, and first-class in every respect, and are certain to give satisfactory results.

The price is as low as is consistent with good quality; the retail florist who is growing a few hundred bulbs for bis spring trade, to sell over the counter in bloom, will find many of *the cheap indifferent strains now offered dear at any price*. We offer but one quality, and that is the best.

- Single Varieties in Separate Colors. Crimson, white, rose, yellow and orange. 40 cents per dozen ; \$3.00 per 100 ; \$25.00 per 1000.
- Single Varieties in Choice Mixt