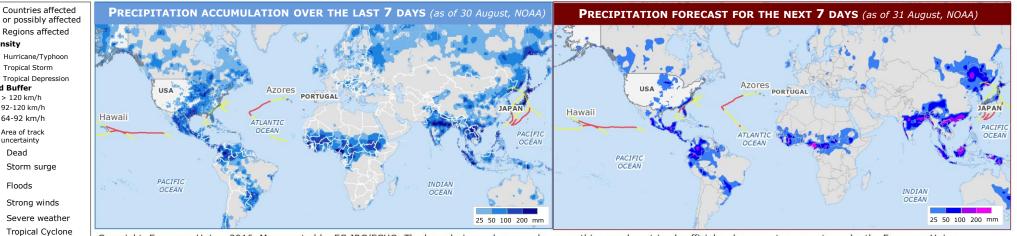

Intensity

Wind Buffer

> 120 km/h 92-120 km/h

64-92 km/h

Area of track uncertainty Dead

Floods

Storm surge

Strong winds

Tropical Storm

Copyright, European Union, 2016. Map created by EC-JRC/ECHO. The boundaries and names shown on this map do not imply official endorsement or acceptance by the European Union.