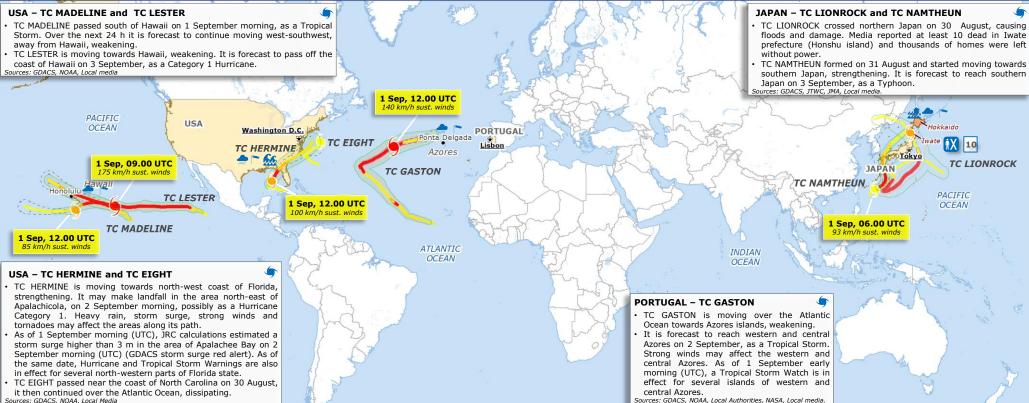

## Emergency Response Coordination Centre (ERCC) - ECHO Daily Map | 01/09/2016 **World – Tropical Cyclones Humanitarian Aid** European Commission | and Civil Protection USA - TC MADELINE and TC LESTER JAPAN - TC LIONROCK and TC NAMTHEUN TC MADELINE passed south of Hawaii on 1 September morning, as a Tropical