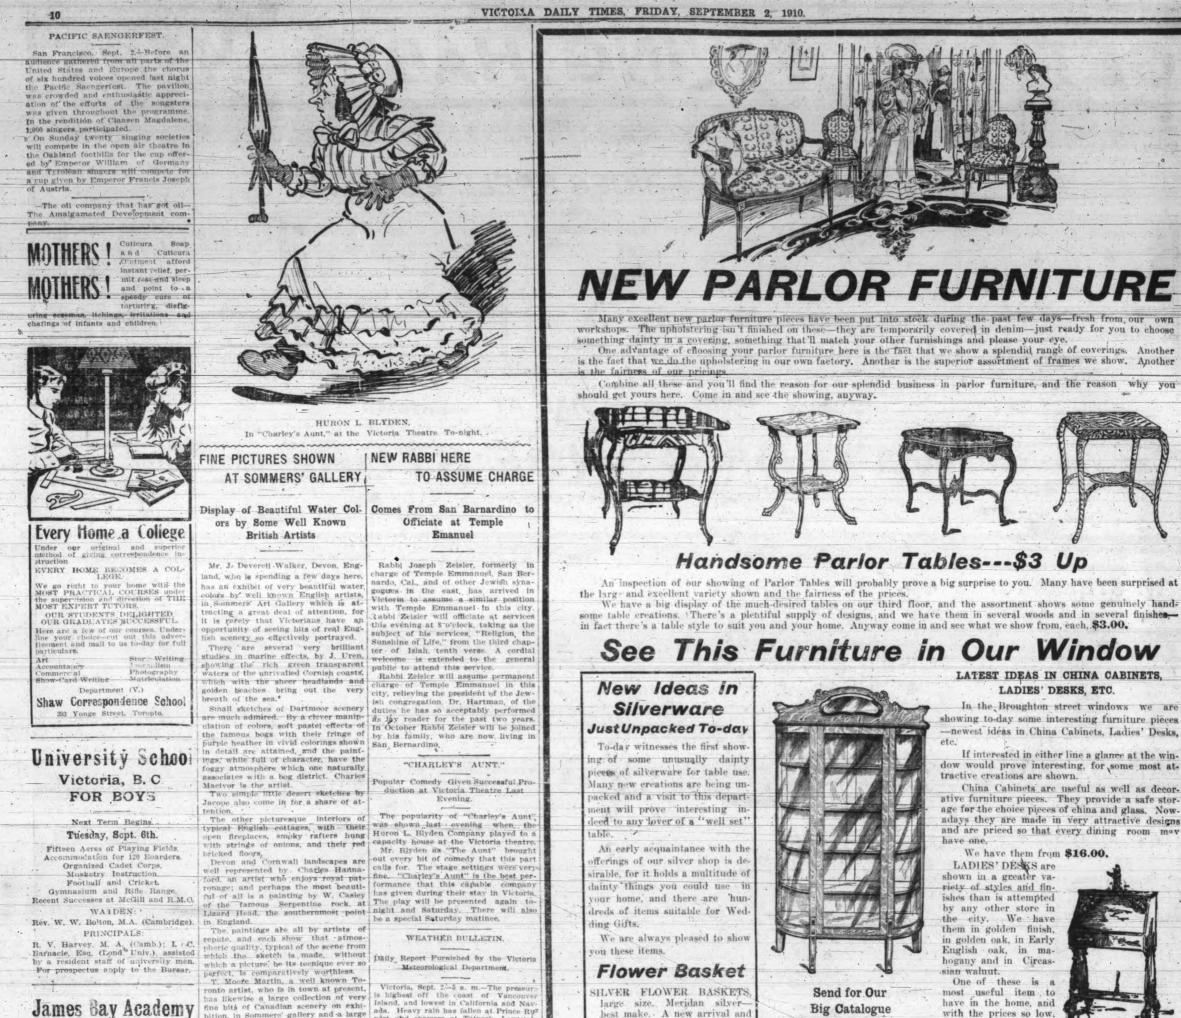

McLean read several extracts twin, and said that the allegation his official and his subordinates, if showed that there was cal

Palo Alto, Cal., Sept. 2.-Mystery sur-

where he was quartered, to go on an Canadian Club luncheon errand. Since then he has been seen, the minister of railways,