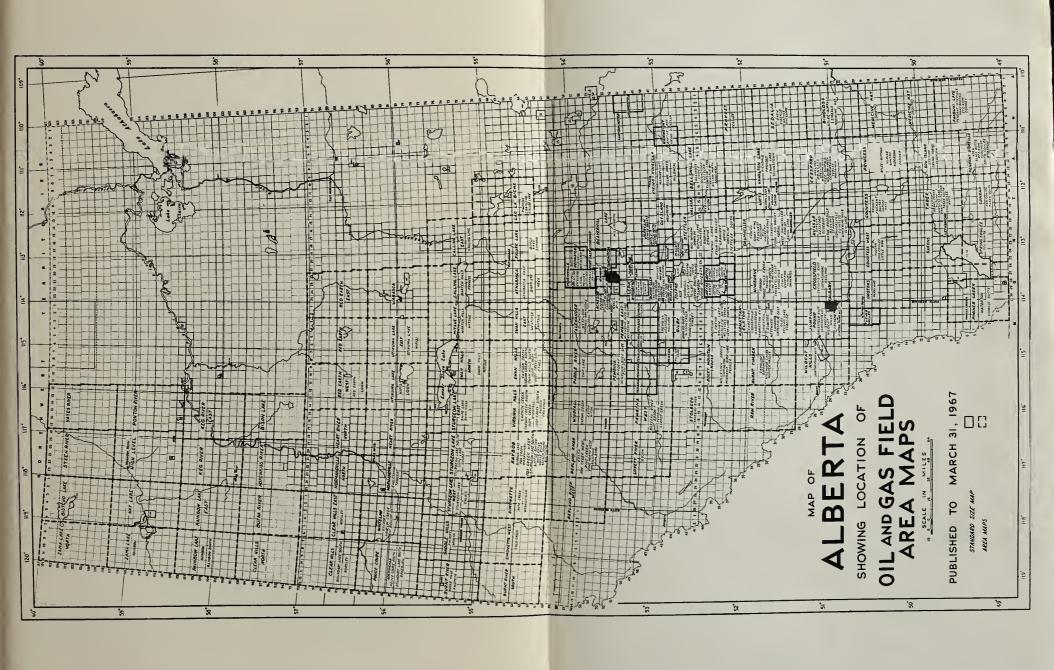

The Province is divided into two mining districts; the Edmonton district comprises that portion of the Province lying to the north of the north boundary of Township 42 and the balance of the Province lying to the south is contained in the Calgary district.