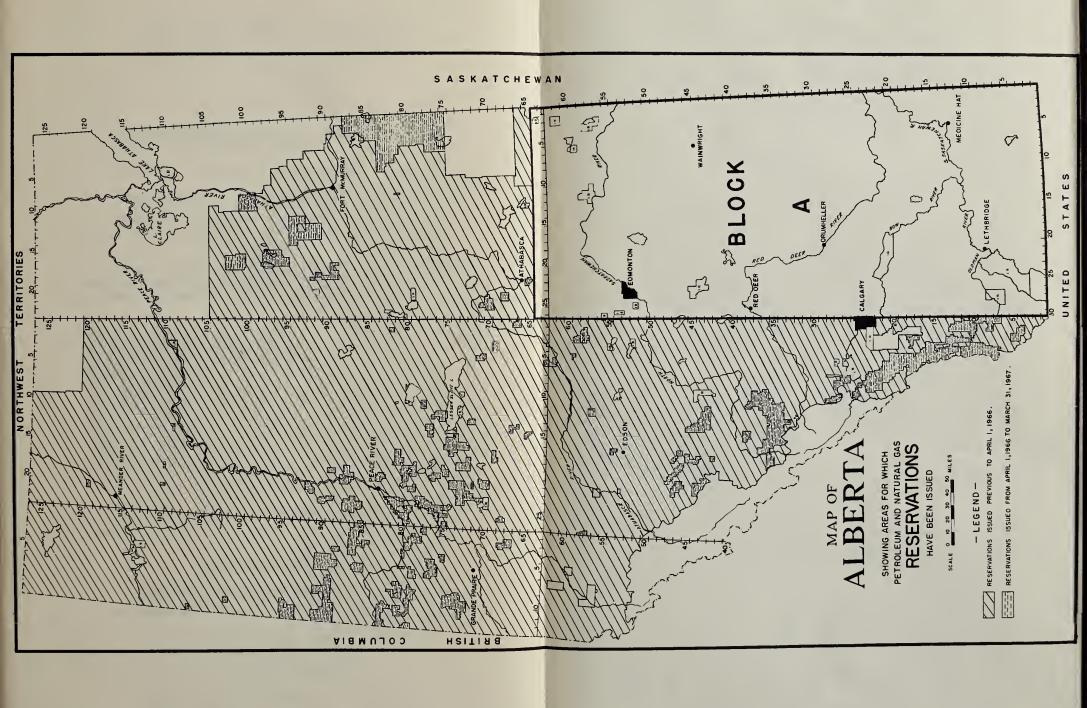

Disposal of Crown Reserves—Petroleum and natural gas rights comprised in Crown reserves may be disposed of by order of the Lieutenant Governor in Council and during the year 456 leases, four reservations, 94 Crown reserve drilling reservations and six Crown reserve natural gas licences were purchased and particulars of these Crown reserve purchases are included in this report. Particulars of Crown reserve fractional area leases purchased are also included.