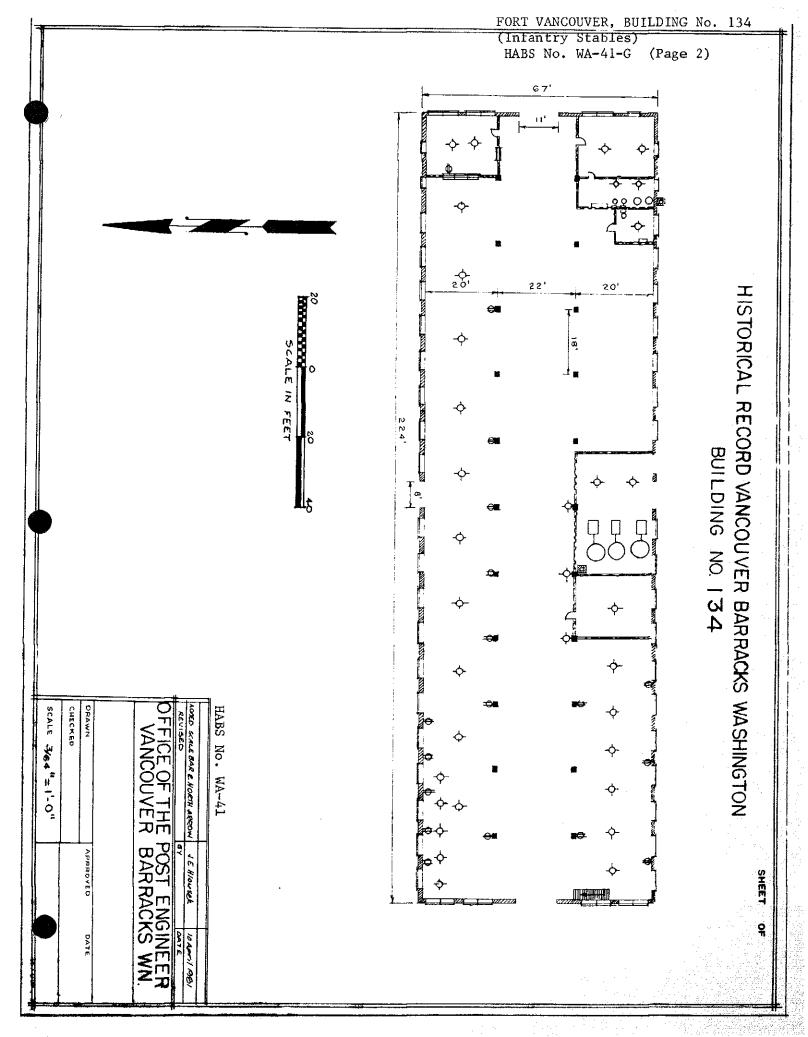

## ARCHITECTURAL DATA FORM

| STATE                                                      | COUNTY            |                               | TOWN OR VI  | CINITY                                |
|------------------------------------------------------------|-------------------|-------------------------------|-------------|---------------------------------------|
| Washington                                                 | Clark             |                               | Vancouver   |                                       |
| HISTORIC NAME OF STRUCTURE (INCLUDE SOURCE FOR NAME)       |                   |                               |             | HABS NO.                              |
| Fort Vancouver, Building No. 134                           |                   |                               |             | WA-41-G                               |
| SECONDARY OR COMMON NAMES OF S                             | TRUCTURE          |                               |             |                                       |
| Infantry Stables                                           |                   |                               |             |                                       |
| COMPLETE ADDRESS (DESCRIBE LOCA                            | TION FOR RURAL    | SITES)                        |             |                                       |
|                                                            |                   |                               |             | ·                                     |
| OATE OF CONSTRUCTION (INCLUDE SOURCE)                      |                   | ARCHITECT(S) (INCLUDE SOURCE) |             |                                       |
| 1909                                                       |                   | Unknown                       |             |                                       |
| SIGNIFICANCE (ARCHITECTURAL AND                            | HISTORICAL, INC.  | LUDE ORIGINAL USE I           | OF STRUCTUR | PE)                                   |
| Originally part of the For                                 |                   | arracks. The for              | t, establi  | shed in 1849,                         |
| is owned by the U.S. Army                                  | •                 |                               |             |                                       |
| STYLE (IF APPROPRIATE)                                     |                   |                               |             | .,                                    |
| MATERIAL OF CONSTRUCTION (INCLUDE STRUCTURAL SYSTEMS)      |                   |                               |             |                                       |
| Brick with concrete foundations, brick and concrete floors |                   |                               |             |                                       |
| SHAPE AND DIMENSIONS OF STRUCTU                            |                   |                               |             | RE ACCEPTABLE)                        |
| (71 2251                                                   |                   |                               |             |                                       |
| 67' x 225'<br>EXTERIOR FEATURES OF NOTE                    |                   |                               |             | · · · · · · · · · · · · · · · · · · · |
| Brick, large doors on ends                                 | s, slate roof     |                               |             |                                       |
|                                                            |                   |                               |             |                                       |
| INTERIOR FEATURES OF NOTE (DESCR                           | TIBE FLOOR PLANS  | , IF NOT SKETCHED)            |             |                                       |
| See attached floor plans                                   |                   |                               |             |                                       |
| -                                                          |                   |                               |             |                                       |
| MAJOR ALTERATIONS AND AGOITIONS WITH DATES                 |                   |                               |             |                                       |
|                                                            |                   |                               |             |                                       |
|                                                            |                   |                               |             |                                       |
| PRESENT CONDITION AND USE                                  |                   |                               |             |                                       |
| Storage                                                    |                   |                               |             |                                       |
| OTHER INFORMATION AS APPROPRIAT                            | E                 |                               |             |                                       |
| Scheduled for demolition                                   |                   |                               |             |                                       |
|                                                            |                   |                               |             |                                       |
| SOURCES OF INFORMATION (INCLUDIN                           |                   |                               |             | -                                     |
| U.S. Army Records, Vancour<br>Vancouver, WA                | ver Barracks,     | Building Invento              | cies, Volum | e II,                                 |
| COMPILER, AFFILIATION                                      | A1 J 2 - 1 77 3 - |                               |             | DATE 1981                             |
| walter                                                     | Aldrich, Hist     | Ullan                         |             | 1701                                  |