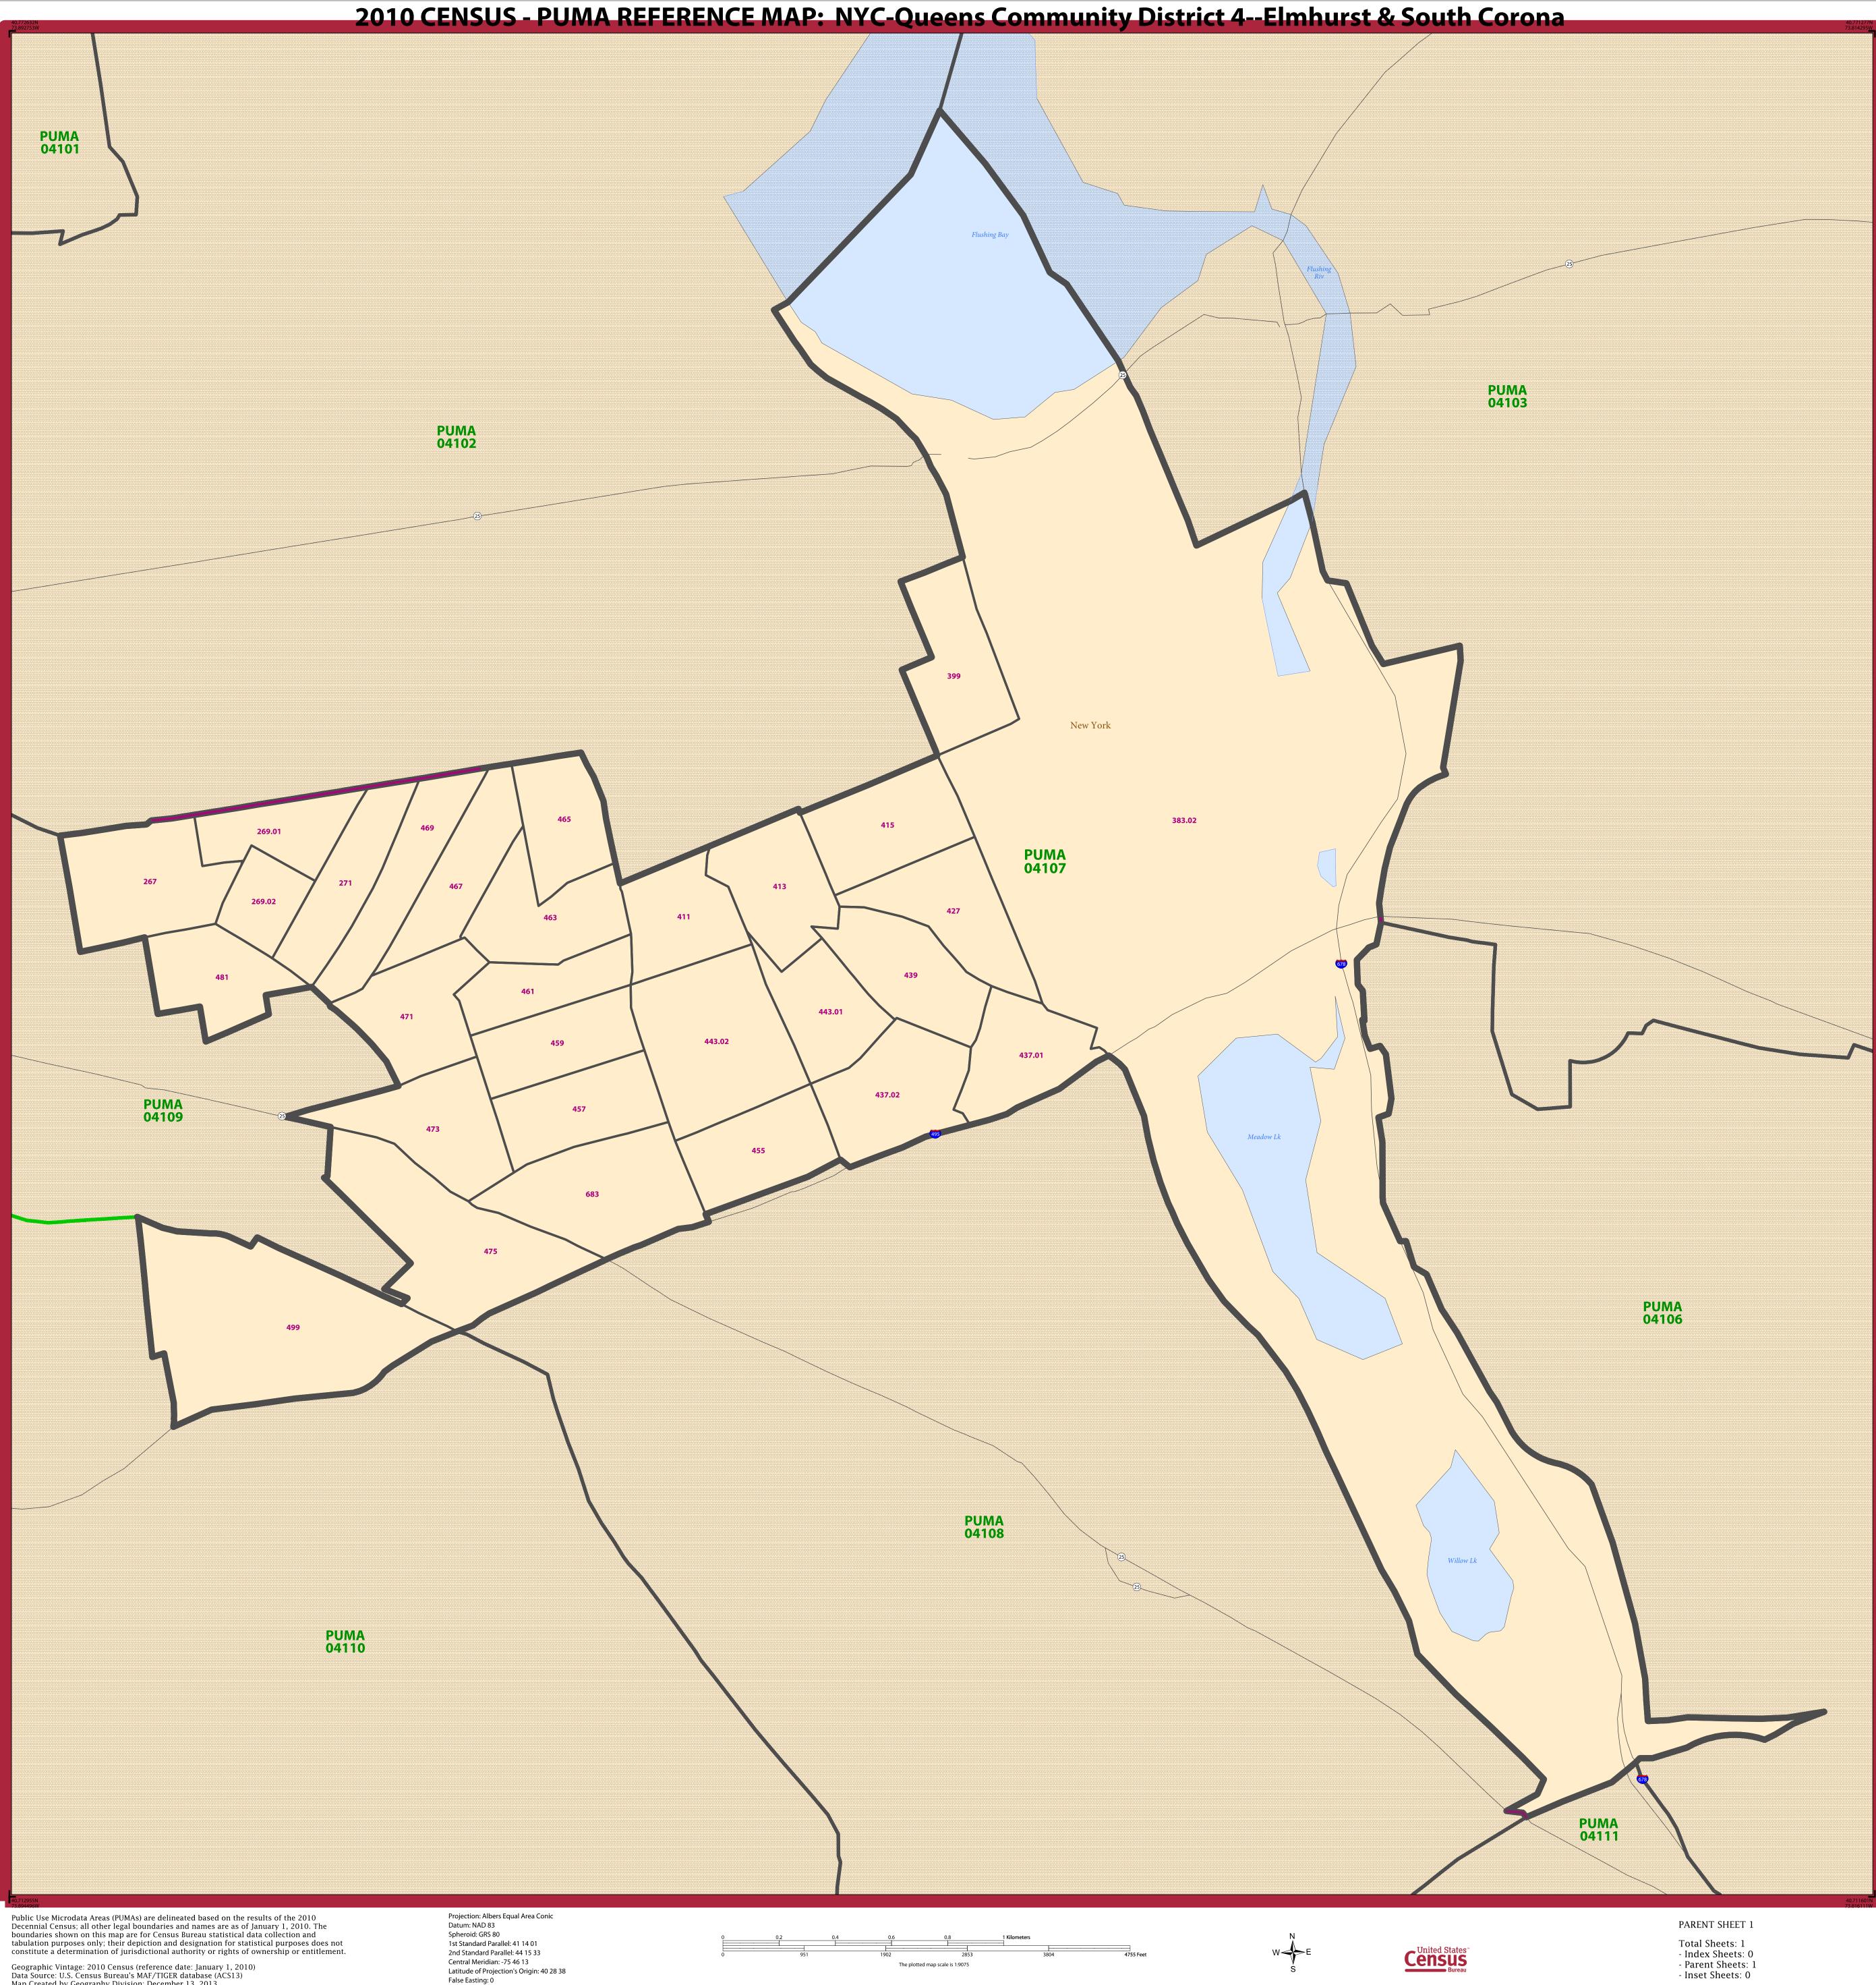

2 Place label color corresponds to the place fill color. Label colors: Davis Davis Davis Davis Davis

**SUBJECT AREA COUNTIES ON MAP SHEET** 36081 Queens

PUMA NAME: NYC-Queens Community District 4--Elmhurst & South Corona PUMA CODE: 04107 STATE: New York (36)