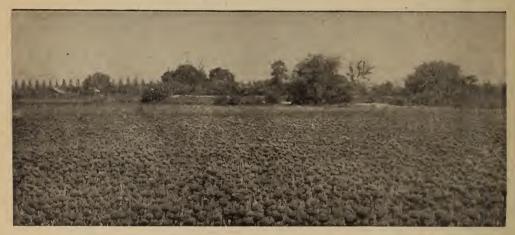

This field scene is from a photograph (of our 1898 crop), and gives a very correct representation of a field of our Wethersfield large Red Onion Seed when nearly ready for harvesting. Our strain of this popular variety cannot be surpassed. It bottoms with unusual regularity, scullions being almost unknown; and under favorable conditions will produce 600 to 800 bushels to the acre.