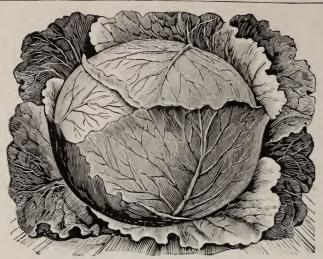

|            |          |
| Large-Rooted                  | Condensate | 35       |
|                               |            | 33       |
| COLLARDS.                     |            |          |
| True Georgia                  | Condole    | 40       |
| CORN SALAD.                   |            |          |
|                               | Condon     | 0.5      |
| Large Green Cabbaging         | Conducive  | 25       |
| Small Seeded Dutch            | Condule    | 25       |
|                               |            | 25       |
| CRESS, OR PEPPER GI           |            |          |
| Extra Curled                  | Cupreous   | 15       |
| True Water Cress              | Curacva    | I 75     |
|                               |            | ,        |



ALL SEASONS—THE BEST MID-SUMMER CABBAGE.

| CABBAGE—Choice Stock. Tel. Cipher.   |          |              |  |  |
|--------------------------------------|----------|--------------|--|--|
| All-Seasons                          |          |              |  |  |
| Autumn King                          | Carapace | . I 00       |  |  |
| Burpee's All-Head Early              | Caravas  | . 90         |  |  |
| Bridgport Drumhead                   | Caravan  | - 75         |  |  |
| Bristol Improved Late Flat Dutch     | Caravat  | - 75         |  |  |
| Charleston Large Wakefield           |          |              |  |  |
| Danish Ball Head.                    |          |              |  |  |
| Early Dwarf York                     |          | - 13         |  |  |
| " Flat Dutch