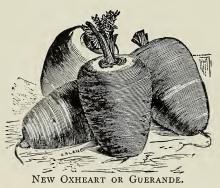

|
| Bursche        | ····· \$3 oo                                                                                               |
|                | 3 50                                                                                                       |
| OUTS.          |                                                                                                            |
| Bycamp         |                                                                                                            |
| Вураск         | 8 <sub>5</sub>                                                                                             |
|                | Tel Cipher. Abact  S. Askag Aspen Ascetic Assurge  Two-year-old.  F Attic Attempt Attime  Bursche Butteris |

## CARROT.



| Carentan (half long)          | Clabrate   | 27       |
|-------------------------------|------------|----------|
| Chantenay Half Long           | Clabbisk   | 27<br>28 |
| Coreless Long Red             | Clabbode   | 30       |
| Danvers Half-Long             |            | 25       |
| Early Scarlet Horn            | Clamber    | 25       |
| French Forcing Horn           | Clabbug    | 35       |
| Half-Long Stump-Rooted        | Clabbon    | 35<br>27 |
| Half-Long Stump-Rooted Nantes | Clause     | 25       |
| Improved Long Orange          | Cleave     | 20       |
| Improved Short White          | Clement    | 20       |
| James' Intermediate Scarlet   | Cleeric    | 28       |
| Large White Belgian           | Clew       | 18       |
| Large Yellow Belgian          | Clirk