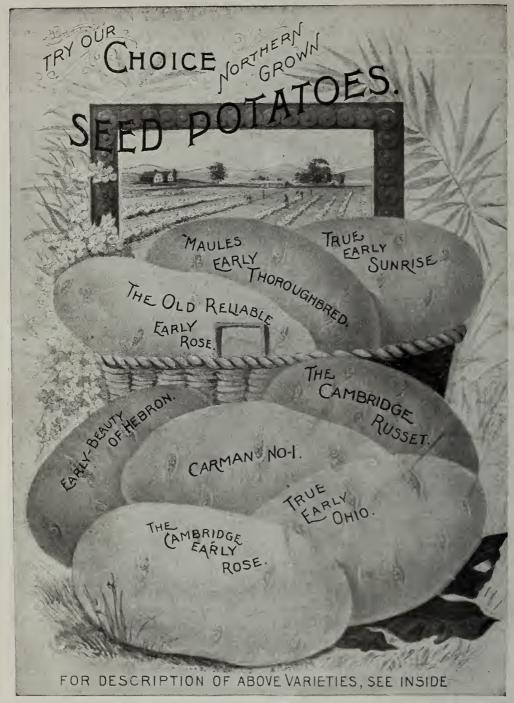

hite potatoes, such as Carman No 3, Carman No. 1 and Rural New Yorker No. 2, but is claimed to contain more new fresh blood, a finer eating quality and to be a better yielder than any of them. .. Planted ......2 75 MONEY MAKER. Money Maker is a long, handsome, well-shaped white potato, and a fine new sort that will take the place of the White Star, Burbank and similar sorts. Money Maker has demonstrated that under any and all conditions it is absolutely blight, drought and rot-proof; and undoubtedly the heaviest yielding, rankest growing white potato of our time. Plaker ...... 2 50 RUHAL NEW YORKER No. 2. This is the nearest to perfection of any potato yet introduced, and excels all others in yield. Sure to give satisfaction. Plexus. ...... 2 50 Plowboy ...... 2 50

# RICE'S EXTRA STOCK.



AT THESE LOW PRICES WE DO NOT SELL LESS THAN ONE BARREL OF A KIND.

OUR BARRELS ARE LARGE SIZE, well shaken and headed,
and contain 165 lbs., or 23/4 bushels potatoes.

Our prices are: Delivered FREE on CARS—the purchaser will pay Freight Charges.

WE HAVE SPECIAL RATES OF FREIGHT TO ALL POINTS.