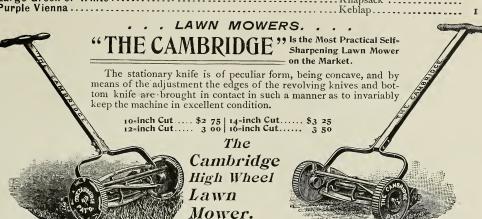

|                                         |              |        |  |
| Sweet Basil       |                                         |              |        |  |
| Sweet Fennel      |                                         |              |        |  |
| Sweet Marjoram    |                                         |              |        |  |
| Summer Sávory     | • • • • • • • • • • • • • • • • • • • • | Hermit       | 1 00   |  |
| Wormwood          |                                         | Hiatus       | 1 25   |  |
| ** OI III W O O U |                                         |              |        |  |
| KALE.             |                                         |              |        |  |

45

40

50

40

50

40

50

50

50

#### KOHL-RABI or TURNIP-ROOTED CABBAGE.





THE CAMBRIDGE, HIGH WHEEL.

THE CAMBRIDGE. Built on the same principle as our regular machine, with concaved stationary knife, but is heavier throughout and has nine-inch driving wheels. We guarantee every machine.

......14=in. Cut, \$4.00. 16=in. Cut, \$4.25. 18=in. Cut, \$4.50......

#### LEEK.

|                       | rei. Cipitei. | 2 01 10. |
|-----------------------|---------------|----------|
| Broad American Flag   | Label         | \$0 60   |
| Large Carentan Winter | Laches        | 75       |
| Large London Flag     | Lacteal       | 50       |
| Large Rouen           | Ladding       | 65       |
| Large Rouen           | Laird         | 80       |
| 1                     |               |          |

| LETTUCE (Choice Sto               | ocks).  |
|------------------------