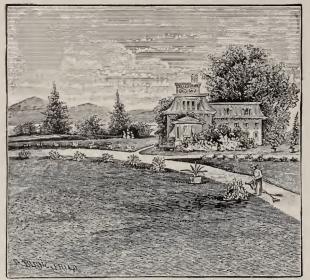

This field scene is from a photograph (of our 1898 crop), and gives a very correct representation of a field of our Wethersfield large Red Onion Seed when nearly ready for harvesting. Our strain of this popular variety cannot be surpassed. It bottoms with unusual regularity, scullions being almost unknown; and under favorable conditions will produce 600 to 800 bushels to the acre.