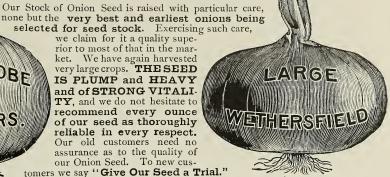

This field scene is from a photograph (of our 1898 crop), and gives a very correct representation of a field of our Wethersfield large Red Onion Seed when nearly ready for harvesting. Our strain of this popular variety cannot be surpassed. It bottoms with unusual regularity, scullions being almost unknown; and under favorable conditions will produce 600 to 800 bushels to the acre.