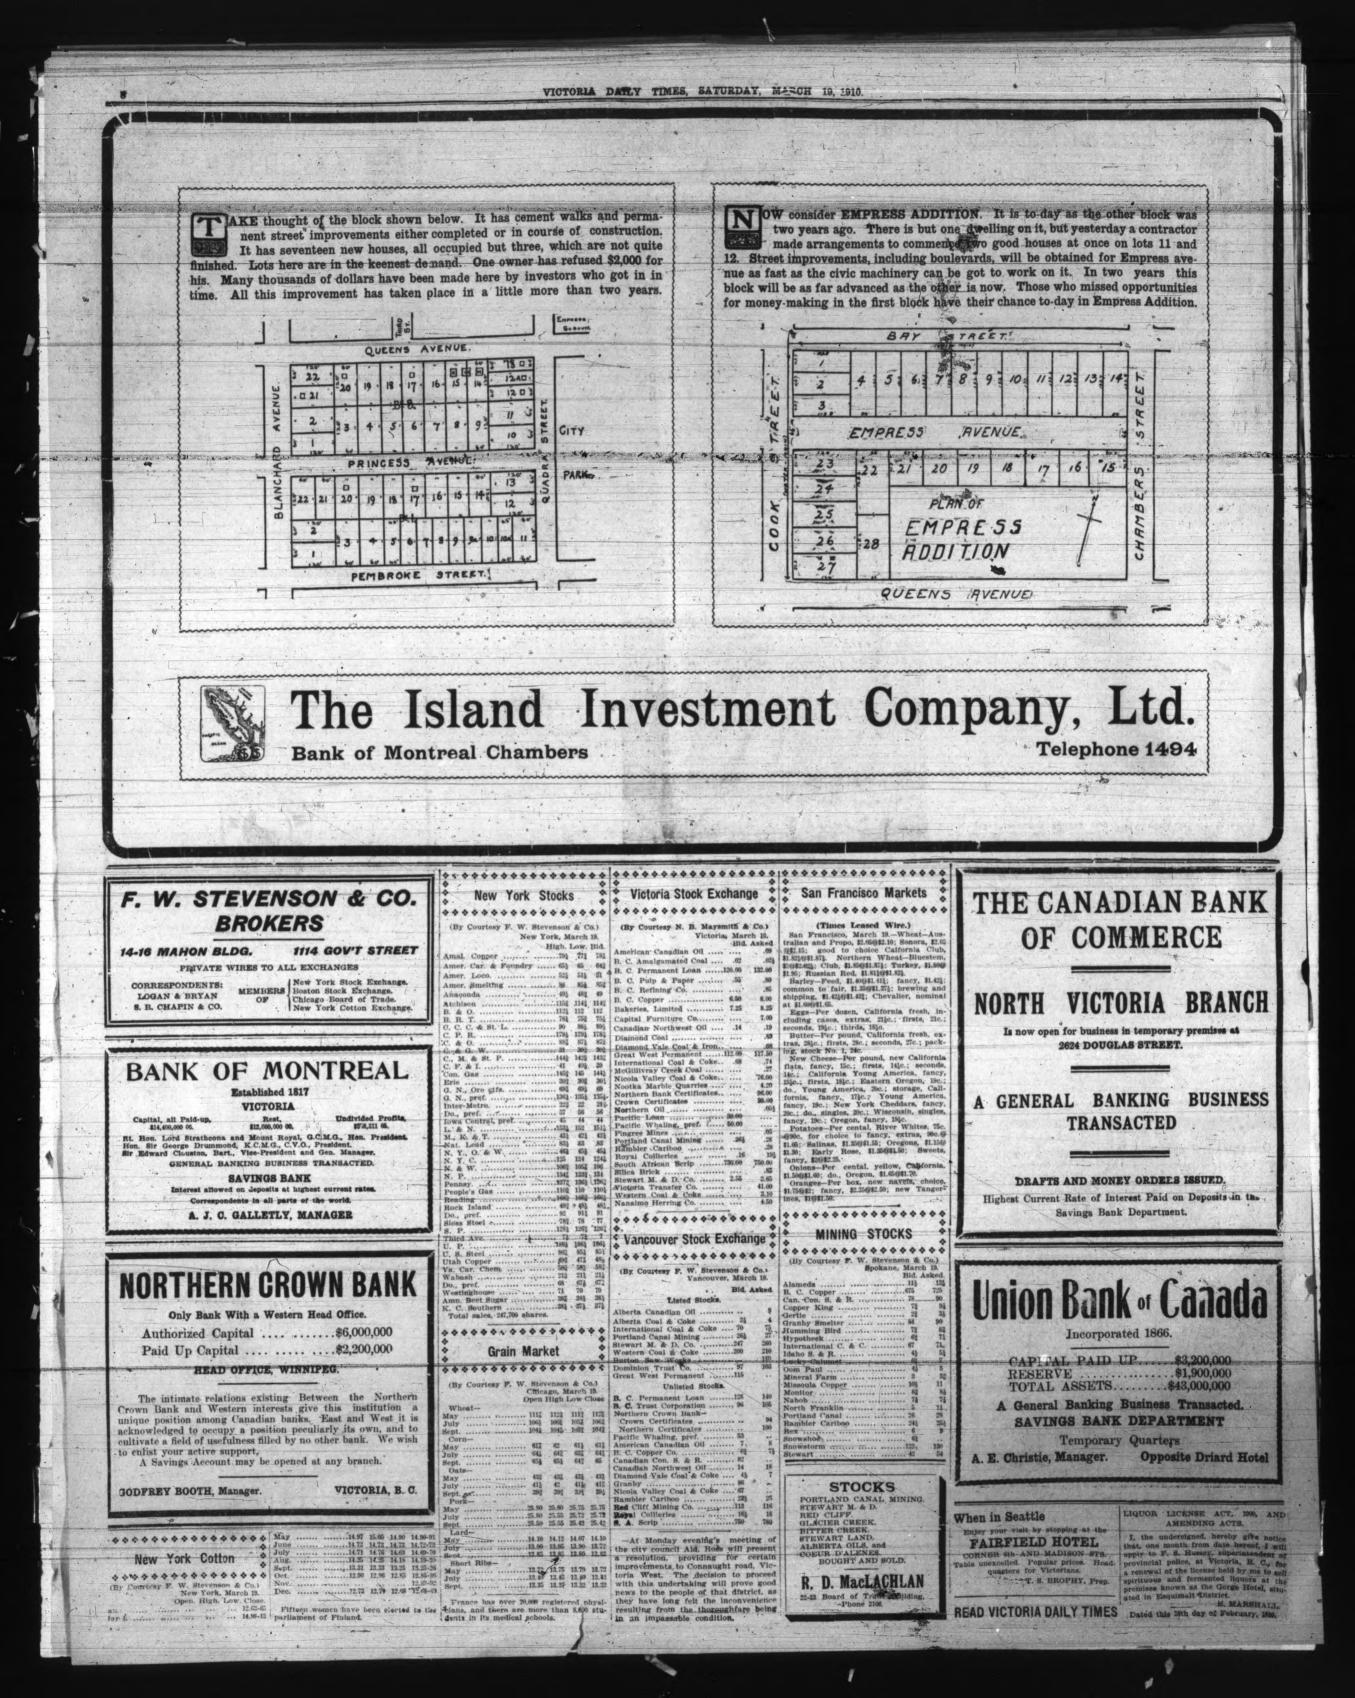

il 18-It is reported here that the Grand Trunk Pacific has secured an option on the Northwest Mounted Postcarbarrarks, and it is expected that the G. T. P. and Canadian Northern will erect a union station on the property. that the substitute new rule recreating the rules committee shall go into ef-fect within ten days after its adoption. Champ Clark, Democratic minority leader of the house, was given the first opportunity, to speak, Norris

yielding to him.

(Special jo the Times.) Calgary, March 19.-A report was re-ceived here to-day from H. Sorenson, a Strathmore, stating that he had start sowing spring wheat on the 16th. Sores son only came from Denmark hast spring but his aggressive methods have give htm exceptional returns from his ventur. He expects to grop 1,290 acres this year.





| 1          | The second