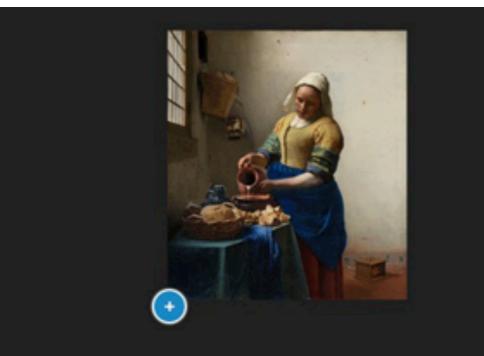

### The Milkmaid | Vermeer, Johannes

Het melkmeisje

#### Description

A maidservant pours milk, entirely absorbed in her work. Except for the stream of milk, everything else is still. Vermeer took this simple everyday activity and made it the subject of an impressive painting - the woman stands like a statue in the brightly lit room. Vermeer also had an eye for how light by means of hundreds of colourful dots plays over the surface of objects.

#### PROVIDED BY

Rijksmuseum 🔁

Rijksmuseum who may have more information and media for this item.

Netherlands

Creator: Vermeer, Johannes

Test.europeana.eu