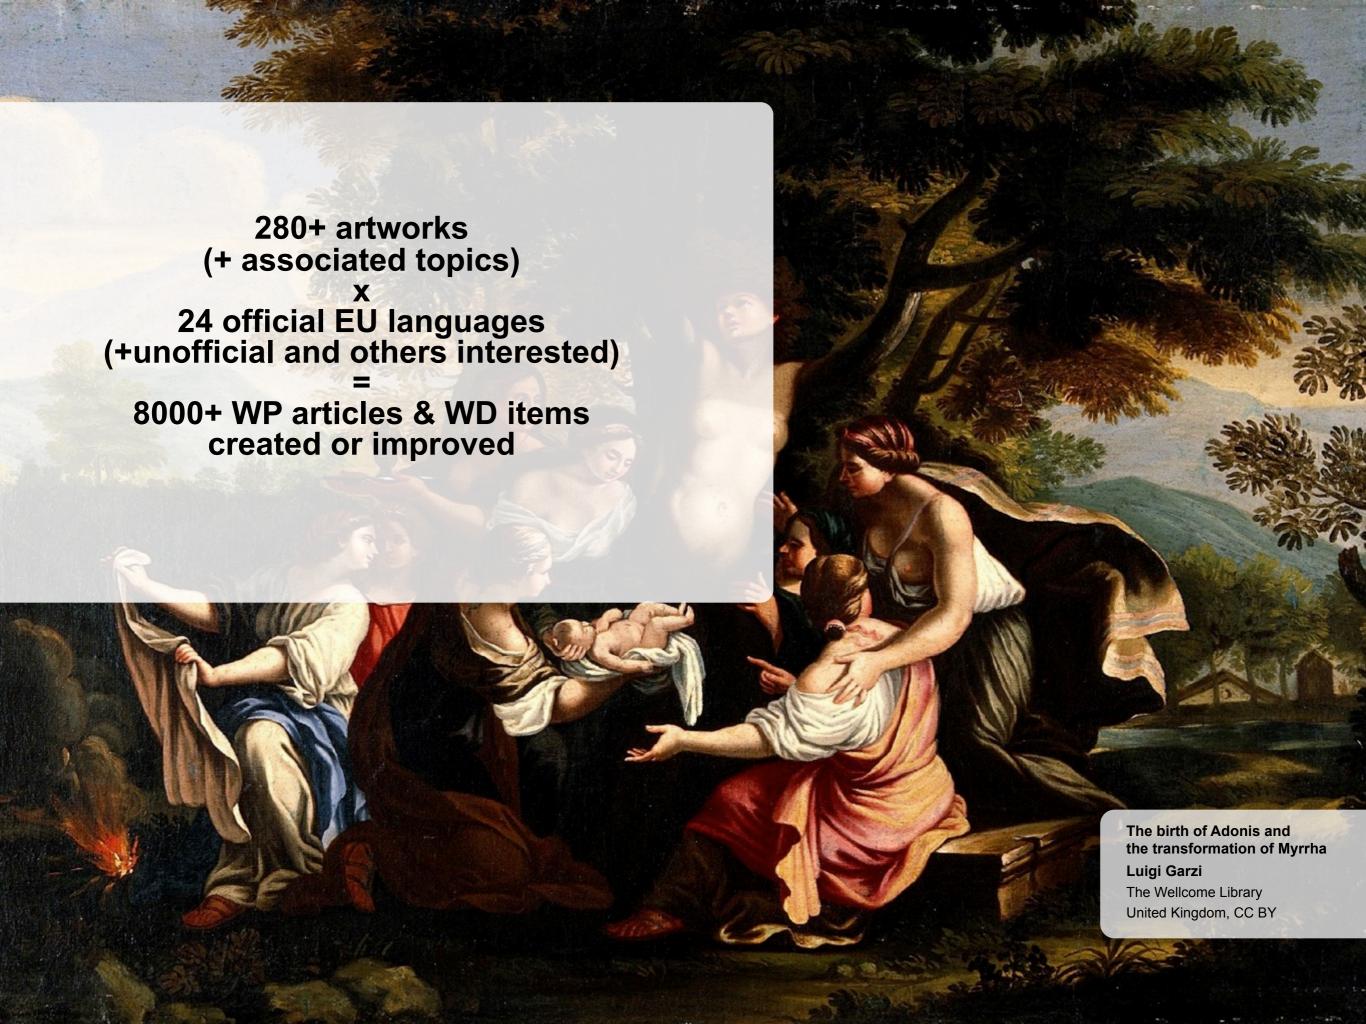

### The Milkmaid | Vermeer, Johannes

Het melkmeisje

#### CAN I USE IT?

Yes with attribution

Public Domain Marked

#### Description

A maidservant pours milk, entirely absorbed in her work. Except for the stream of milk, everything else is still. Vermeer took this simple everyday activity and made it the subject of an impressive painting - the woman stands like a statue in the brightly lit room. Vermeer also had an eye for how light by means of hundreds of colourful dots plays over the surface of objects.

#### PROVIDED BY

Rijksmuseum 🔁

Rijksmuseum who may have more information and media for this item.

Netherlands

Creator: Vermeer, Johannes

Test.europeana.eu