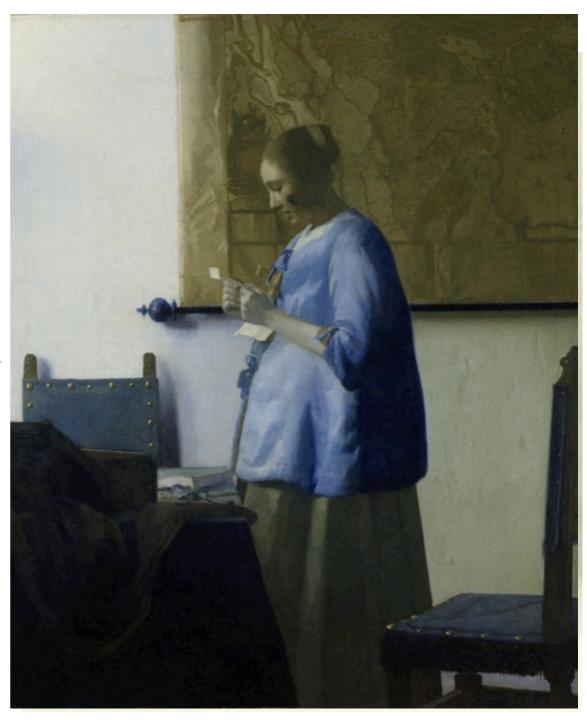

Phabricator workboard #280

Woman Reading a Letter | Johannes Vermeer 1663, Rijksmuseum Netherlands, Public Domain