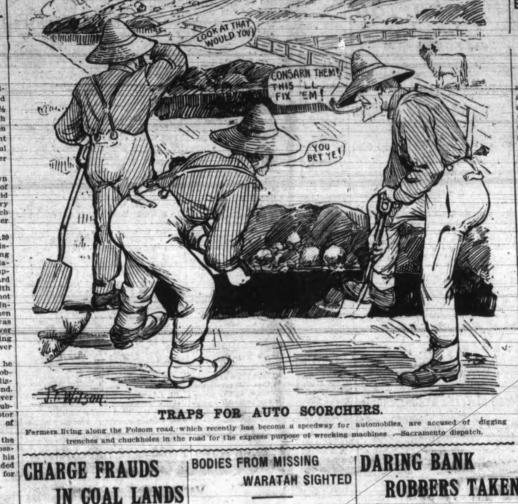

spects the most wonderful ever accomplished in a machine heavier than air.

Constable Dawson Added to

Staff of Municipal Police

Force.

Tenders are being called for the

blasting out of the rock on the south

side of Oak Bay avenue in the places

where it encroaches on the street. In

some places there is a large quantity

A determined effort is being made to improve Oak Bay avenue. A sidewalk is being constructed on the north side of the street, work on this hav-ing already commenced. The side-

waik cannot be constructed on the other side until the rock has been re-moved, and this work will commence

**BEING IMPROVED** 

CONDITIONS |

for many will testify

TO BE

Secured by Means of ,

Dummy Entrymen.

(Times Leased Wire.)

The facts pertaining to the alleged

onths securing evidenc



| FRAUDS                   | WARATAH SIGHTED                | ע  |
|--------------------------|--------------------------------|----|
|                          | All Hope for Safety of Missing |    |
| N ALASKA<br>INVESTIGATED | Steamer Has Been<br>Abandoned. | B  |
| to Hous Boon             | (Times Leased Wire.)           | TI |

Areas Alleged to Have Been . Cape Agulhas, South Africa, Aug. 13. -All hope for the safety of the big liner Waratah, with 300 passengers, was abandoned to-day, when the steamer Insiza arrived here, having covered the course of the lost ship and reported that many bodies were

Denver, Aug. 13.-The hearing to be ield in Seattle within a few weeks will, government officials claim, disseen floating in the sea off the Bashe river, where the missing vessel was It