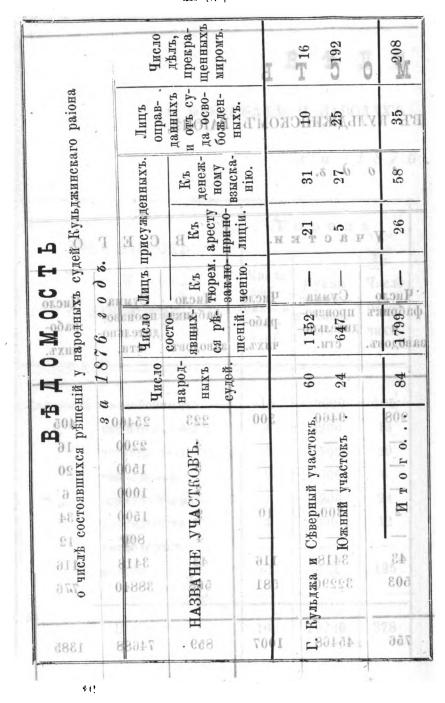

Добычею ваменнаго угля, при обилій его въ краѣ, занимаются жители какъ сѣвернаго, такъ и южнаго участковъ.

Въ 1875 году населеніемъ южнаго участка изъ 5-ти шахтъ добыто было угля 70,800 пуд., а въ 1876 году изъ такого же количества шахтъ 97,800 пуд. Въ сѣверномъ участкѣ добыча каменнаго угля наиболѣе обширна; тамъ въ 1876 году добыто было 201,133 пуда угля.