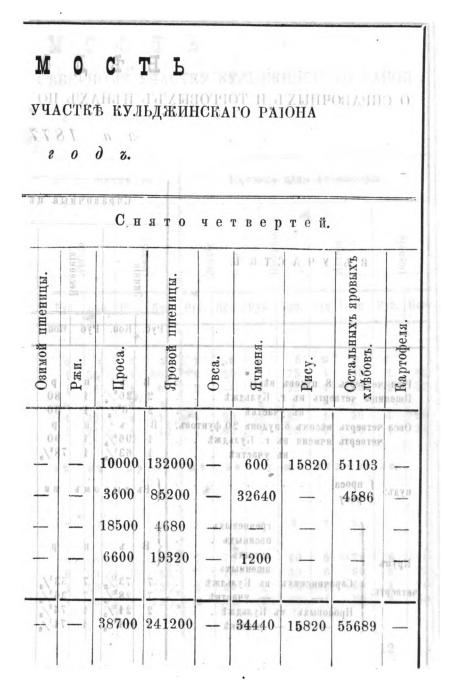

О посъвъ и урожат хлъбовъ въ 1876-1877 годахъ прилагаются особыя вёдомости. . . 1 J

Въ 1871 году, сборъ хлёбовъ въ рајонё былъ скудный (°).

Причиною этому послужило то, что хлѣболашествомъ жители занимались въ этотъ годъ мало, будучи отвлечены оть полевыхъ работь на комилектование султанскихъ нойскъ 1. on для войны съ русскими. 1234 · ... 

Въ послъдующихъ годахъ хлъбонатество процвътало. Такъ, по свъдъніямъ за 1876 годъ. посъяно было въ сей годъ 110 четвертей озимой пшеницы, 68,666 четв. яровыхъ хлѣбовъ (главнымъ образомъ пшеницы, за тѣмъ ячменя, рису и наконецъ дроса) и 256 четв. картофеля, и снято 1.034.873 четв. яровыхъ хлёбовъ (въ томъ числё, заключа-

(\*) Малый сборъ хлъба былъ превмущественно въ былъ участиъ + HALLBURGER 4) FURTH (вынъ съверномъ).

are the detricted by the t

ются: маслобойныя съмена ленъ и конопля, кукуруза й др. огородныя овощи, озимой пшеницы 864 и картофеля 2478. Стало быть урожай былъ самъ 15 яровыхъ хлёбовъ, самъ 8 озимыхъ и самъ 9 картофеля. Урожай былъ повсюду удовлетворительный ('). На каждую душу населенія, слъдо-вательно, приходится по 7,8 четвертей хлёбныхъ растеній.