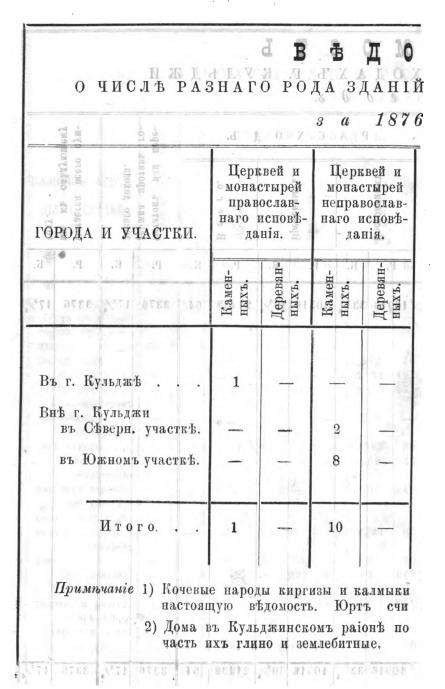

Въ числѣ китайцевъ, проживающихъ въ г. Кульджѣ, находится человѣвъ до 90 исповѣдывающихъ христіанство и называющихъ себя католикусами. Они имѣютъ у себя маленькую церковь (<sup>1</sup>), расположенную на краю города, въ основаніяхъ своей вѣры католикусы — нетверды. На шеѣ они носятъ крестики и читаютъ молитвы на латинскомъ языкѣ.

(<sup>1</sup>) Въ ней, содержимой весьма грязно, можетъ помфетиться человфкъ 10, остальныя богомольцы стоятъ на маленькомъ дворф. Священника давно не имфютъ.

.

Digitized by Google

Такая разница въ численности населенія рајона сравнительно съ количествомъ обитателей его, считавшимся по свъдъніямъ за первые годы по занятіи нами Илійской долины, объясняется отчасти тёмъ, что въ первые годы, а особенно въ 1871 году, въ годъ занятія нами края сего, еще не представлялось возможности собрать точныя статистическія свѣлѣнія о населеніи раіона, и, главнѣйше тѣмъ, что въ первое время, отъ бывшихъ при таранчинскомъ правительствѣ неурядицъ, повлекшихъ за собою появленіе русскихъ войскъ, нѣкоторыя племена, не будучи гарантированы своимъ правительствомъ въ безопасности и спокойной жизни, скрывались по различнымъ горнымъ трущобамъ; за тъмъ, заявили о своемъ существовании, когда въ крат установилось русское управление, даровавшее всему населенію спокойствіе и безопасность; наконець, населеніе (1) прирастилось вновь родившимися за это время и значительнымъ числомъ податныхъ единицъ, отврытыхъ при провёркё послёднихъ, въ слабой степени, мёстной русской администраціей, ожидавшей съ каждымъ годомъ обратной передачи Илійскаго врая въ руки маньчжурской власти, а потому и не стремившейся къ точному приведению въ извѣстность численности населенія.