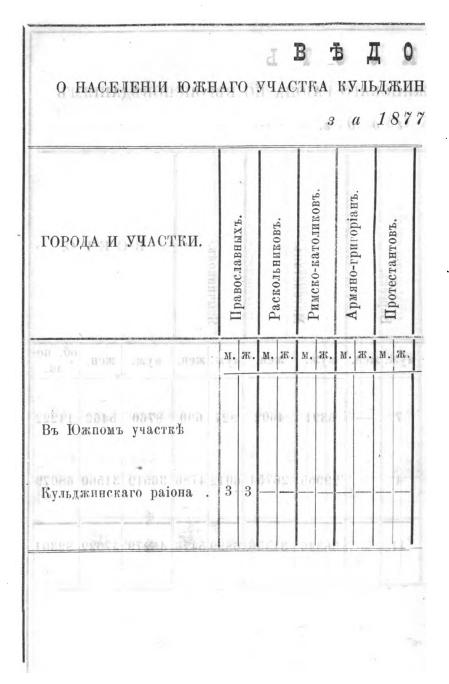

По въроисповъданіямъ населеніе состоитъ изъ 2025 душъ православныхъ, 237 д. католиковъ, 7 душъ протестантовъ, 9 душъ іудеевъ, 91836 душ. магометанъ и 37,796 душъ язычниковъ.

(<sup>1</sup>) По свёдёніямъ за 1877 годъ числительность населенія показана гораздо большая. Если бы была произведена генеральная повёрка населенія, то оказалось бы еще значительное приращеніе, ибо туземными управителями, въ видахъ платежа меньшаго податнаго оклада, укрывается значительное число податныхъ единицъ.