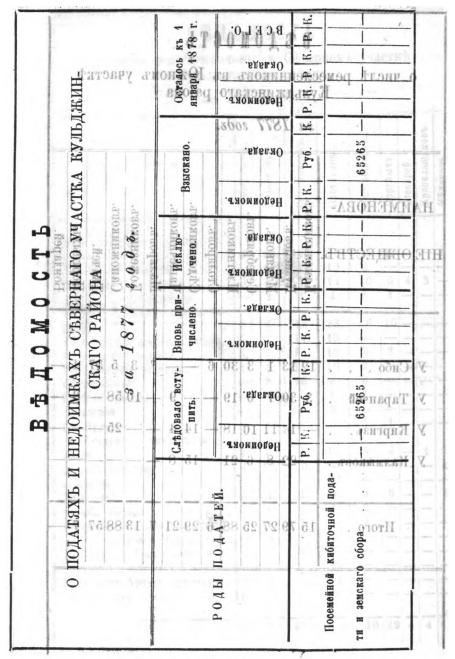

# VIII. ПОДАТИ В ПОВИННОСТИ. Сама и зачати

the state of a strategy of high steel

· · · · · · ·

Окладные сборы. Всъ существовавшие, до появления русской власти, въ Кульджинскомъ районъ виды податей, сборовъ и пошлинъ, русское правительство замънило у осбллаго населенія посемейною податью, въ размірі трехъ рублей съ каждой имвющей самостоятельное хозяйство семьи, а у кочеваго - кибиточною въ томъ же размъръ. Цыфра податнаго овлада уменьшается, съ разръшения главнато начальника края, только по уважению къ особымъ причинамъ несостоятельности плательщиковъ. На семъ осно-•ванія, на прим'єрь, по окладному росписанію податей на 1876 годъ, подать опреджленаз съ таранчей, дунганъ, жир--гизовь, средне-азіатогвикъ торговцевъ имбющихв постоянное жительство въ г. Кульджѣ, китайцевъ го Суйдува, Чинчаходзи, Кульджи, сибинцевъ – по 3 рубля съ семьи имѣющей отдъльное хозяйство; съ китайцень же г. Лууцууна, селенія Чимпандзи, валмыковъ рода Дурбунъ-Сумунъ и Зурганъ-Сумунъ и торгоутовъ по 2 руб., калмыковъ Арбунъ-Сумунъ, 1 руб. 50 коп. Разнородность въ назначения податей существовала во всё предшествовавшие годы, какъ

По окладнымъ росписаніямъ, составленнымъ сокласно изложеннымъ въ настоящей главъ основаніямъ, разавръ посемейной и кибиточной подати выражается въ слёдующихъ цыфрахъ:

| · · .                                    | ı    | 3a  | 1871         | годъ    |   | •         |            | 70,278 p. | . •   |
|------------------------------------------|------|-----|--------------|---------|---|-----------|------------|-----------|-------|
| $a \in \mathbb{C} \times \mathbb{Q}_{+}$ | ,    | ·   | 1872         |         | • | •         |            | 75,100 p. | r,    |
| en se en en se                           | ٠.   |     | 18 <b>73</b> |         | • | •         | •          | 76,043 p. | ;     |
| зй IV.                                   |      | · · | 1874         | <b></b> |   |           | <b>.</b> · | 76,000 p. | . ;   |
| ۰ :                                      | · .' | :   | 1 1,         | 1 1     |   | 1 4 C 4 C |            |           | · · · |

n. . . . . .

: ; :

Digitized by Google

:

. . . .

1.1.1

.. 414

| 13 | -3a | 1875 | годъ | • | •                  | • · | 78,733 | p. 19 s. | ·     |
|----|-----|------|------|---|--------------------|-----|--------|----------|-------|
| ı  |     | 1876 | ·    | • | * . • <sup>†</sup> | •   | 78,376 | p. (1).  | · , • |

Земскій сборг. Существующій въ Кульджинскомъ раінѣ подъ такимъ этикетомъ сборъ получилъ свое начало въ 1874 году на слёдующихъ основаніяхъ.

Въ 1874 году исправляющій должность Туркестанскаго генераль-губернатора, въ виду съ одной стороны того, что устройство помѣщеній для войскъ, въ Кульджинскомъ раіонѣ расположенныхъ, въ которыхъ они имъютъ крайнюю и неотложную надобность, доджно быть отнесено на мыстные источники, а съ другой, что на покрытие этихъ новыхъ расходовъ взимаемой до того времени въ Кульджинскомъ. Daion .подати оказывается недостаточно, --- въ силу таковыхъ обстоятельствъ, признавъ необходимымъ собирать со всего населения Кульджинскаго раіона, по 20% на важдый рубль, доподнительную къ податянъ сумму на выполнение въ рајонъ земскихъ надобностей, въ томъ числѣ и для постройки воинскихъ помъщений, --- предписалъ и. д.: Семирѣченскаго военнаго губернатора "взиманіе земской суммы, въ указанномъ размъръ, начать съ 1874 года и расходовать таковую по разрѣшеніямъ высшей въ краѣ власти".

Назначение съ населения района, сообразно сему, 20%, земскаго сбора простиралось:

| • Въ | 1874 | году | до   | • | • | • | 15,200 p.       |
|------|------|------|------|---|---|---|-----------------|
|      | 1875 |      | 7-7. | • | • |   | 15,666 р. 20 в. |
|      | 1876 |      |      | • | • | • | 15,674 р. 50 к. |