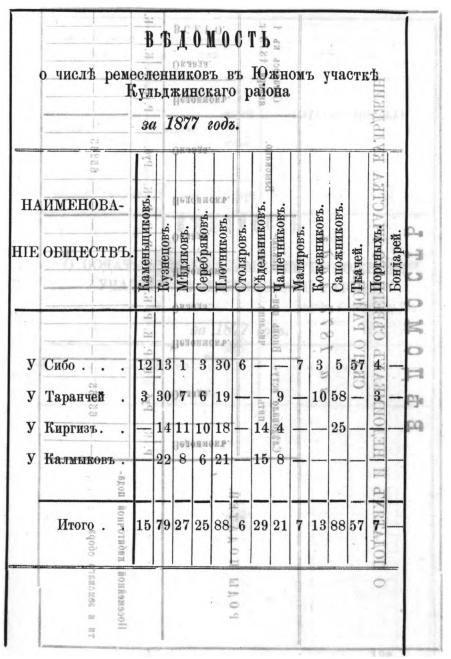

Весьма ничтожный проценть обитателей раюна занимается ремеслами: сапожнымъ, кузнечнымъ, плотничнымъ, портняжнымъ и проч. Число занимавшихся въ районъ ремеслами за время 1871—1876 гг. приводится въ нижеслъдующей таблицъ: