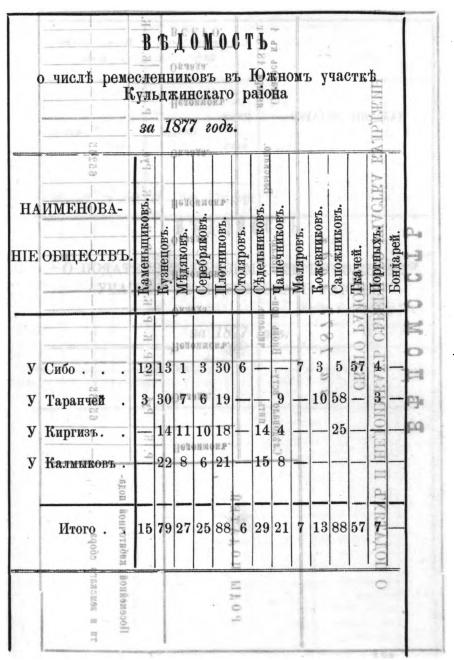

Весьма ничтожный проценть обитателей раюна занимается ремеслами: сапожнымъ, кузнечнымъ, плотничнымъ, портняжнымъ и проч. Число занимавшихся въ районъ ремеслами за время 1871—1876 гг. приводится въ нижеслъдующей таблицъ:

|                | 1871<br>год. | 1872<br>год. | 1873<br>год. | 1874<br>год. | 1875<br>год. | 1876<br>год. |
|----------------|--------------|--------------|--------------|--------------|--------------|--------------|
| Сапожниковъ.   | 208          | 337          | 322          | 366          | 486          | 499          |
| Кузнецовъ      | 154          | 174          | 170          | 209          | 203          | 200          |
| Плотниковъ     | 178          | 168          | 207          | 216          | 291          | 295          |
| Мѣдяковъ       | 30           | 24           | 15           | 24           | 47           | 49           |
| Серебряковъ    | 27           | 26           | 17           | 27           | 33           | 59           |
| Каменьщиковъ   | 68           | 72           | 68           | 69           | 133          | 102          |
| Портныхъ       | 17           | 30           | 6            | 21           | 29           | 37           |
| Мастеровъ часо |              |              |              | 1            |              |              |
| выхъ дблъ .    | 14           | 9            |              | -            | 1.           | . 1          |
| Сѣдельниковъ   | . <b>9</b> . | - 15         | 12           | 18           | 26           | 26           |

- 21 -

|                                                                           | 1871                  | 1872                    | 1873                          | 1874                         | 1875                         | 1876                    |
|---------------------------------------------------------------------------|-----------------------|-------------------------|-------------------------------|------------------------------|------------------------------|-------------------------|
|                                                                           | год.                  | год.                    | год.                          | год.                         | год.                         | год.                    |
| Маляровъ<br>Чашечниковъ<br>Кожевниковъ<br>Ткачей<br>Столяровъ<br>Бондарей | 4<br>7<br>3<br>44<br> | 5 $15$ $2$ $55$ $6$ $-$ | 4<br>17<br>11<br>65<br>2<br>2 | 6<br>20<br>7<br>62<br>4<br>4 | 10<br>22<br>7<br>59<br>4<br> | 6<br>18<br>53<br>5<br>- |

Предметы производительности сихъ ремесленниковъ не вывозятся, за весьма немногимъ развѣ исключеніемъ, за предѣлы района, а раскупаются тѣми же жителями г. Кульджи и ея окрестностей.

Къ числу занятій жителей раіона, по преимуществу съвернаго участка въ коемъ находится г. Кульджа-средоточіе руссваго населенія, войскъ и торговли,-относятся продажа жердей, досокъ и бревенъ различной длины и толщины, и извозъ. Последнимъ въ 1876 году занимались до 3000 человѣкъ, которые имѣли для этой цѣли до 8000 шт. . скота. Главный предметъ перевозки въ 1876 г. составлялъ хлѣбъ, доставляемый въ Манасъ и Шихо, а также разные товары и продукты, наприм., масло, сарачинская крупа, дабы и проч. Пунктами доставки были: ближайшіе города и станицы Семиръченской и Семицалатинской областей. отряды: Тіаншанскій и Борохудзиръ, равно ближайшіе занадно-китайскіе города: Шихо и Манасъ. Средне-годовыя цёны за возку съ пуда были: до г. Вёрнаго 43 коп., до г. Капала 49 воп., до г. Сергіополя 75 воп., до г. Каракола 1 р. 6 к., до г. Семипалатинска 1 р. 40 к., до ст. Лепсинской 95 к., до Тіаншанскаго отряда 1 р., до Борохудзира 28 коп., до Шихо 45 к. и до Манаса 65 коп.