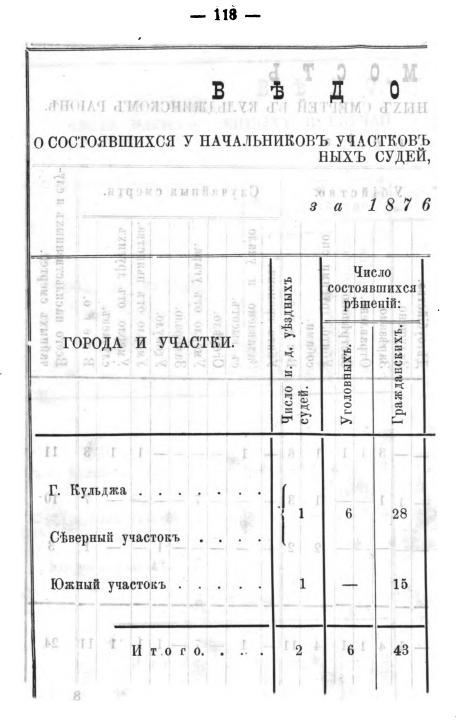

Участковыя управленія сосредоточиваются въ лиців участковыхъ начальниковъ. Участковъ существуетъ нынів два—сѣверный (по правому берегу р. Или) и южный—(по лѣвому берегу) ('). Главная сбязанность участковыхъ начальниковъ заключается въ сохраненіи порядка и безопасности въ Кульджинскомъ раіонѣ, ибо только этимъ путемъ вполнѣ оправдается занятіе нами страны и положится прочное основаніе нашему въ ней вліянію даже въ будущемъ, въ случаѣ отдачи ея китайцамъ.

(<sup>1</sup>) По занятія края въ 1871 г. территорія, въ видахъ большихъ удобствъ по управленію и ознакомленію съ краемъ, была ряздѣлена на 4 участка, затѣмъ число послѣднихъ сокращалось: въ 1874 г. упразднейъ З-й участокъ, территорія котораго присоединена къ бывшему первойу участку, въ 1876 г. упраздяено управленіе 4-го участка, и вся долина здарѣлена на два участка сѣверный и южный.