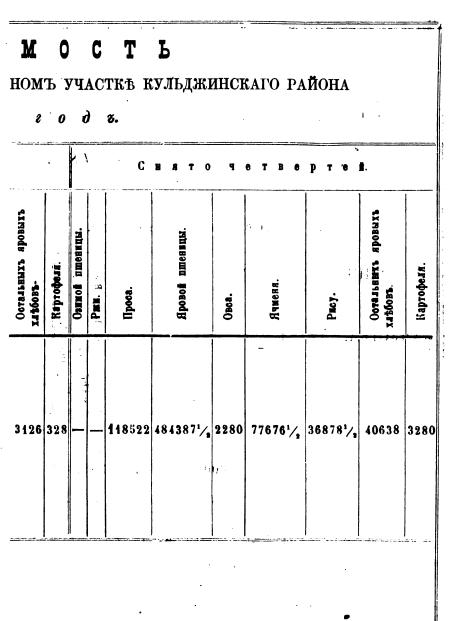

Въ послъдующихъ годахъ хлъбонатество процвътало. Такъ, по свъдъніямъ за 1876 годъ. посъяно было въ сей годъ 110 четвертей озимой пшеницы, 68,666 четв. яровыхъ хлѣбовъ (главнымъ образомъ пшеницы, за тѣмъ ячменя, рису и наконецъ дроса) и 256 четв. картофеля, и снято 1.034.873 четв. яровыхъ хлёбовъ (въ томъ числё, заключа-

(\*) Малый сборъ хлъба былъ превмущественно въ былъ участиъ + HALLBURGER 4) FURTH (вынъ съверномъ).

are the detricted by the t

ются: маслобойныя съмена ленъ и конопля, кукуруза й др. огородныя овощи, озимой пшеницы 864 и картофеля 2478. Стало быть урожай былъ самъ 15 яровыхъ хлёбовъ, самъ 8 озимыхъ и самъ 9 картофеля. Урожай былъ повсюду удовлетворительный ('). На каждую душу населенія, слъдо-вательно, приходится по 7,8 четвертей хлёбныхъ растеній.