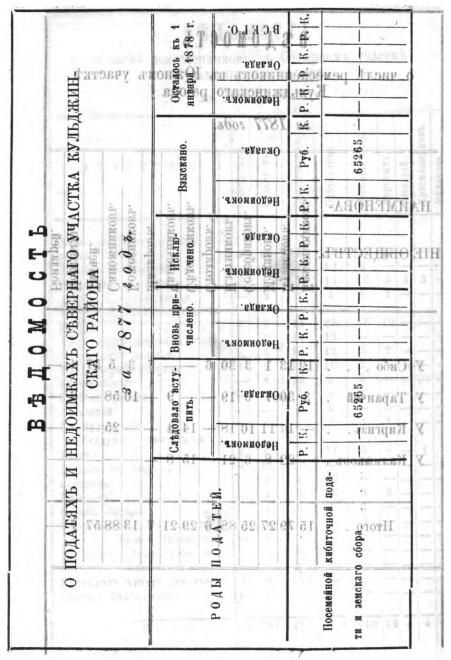

# VIII. ПОДАТИ В ПОВИННОСТИ. Сама и зачати

the state of a strategy of high steel

· · · · · · ·

Окладные сборы. Всъ существовавшие, до появления русской власти, въ Кульджинскомъ районъ виды податей, сборовъ и пошлинъ, русское правительство замънило у осбллаго населенія посемейною податью, въ размірі трехъ рублей съ каждой имвющей самостоятельное хозяйство семьи, а у кочеваго - кибиточною въ томъ же размъръ. Цыфра податнаго овлада уменьшается, съ разръшения главнато начальника края, только по уважению къ особымъ причинамъ несостоятельности плательщиковъ. На семъ осно-•ванія, на прим'єрь, по окладному росписанію податей на 1876 годъ, подать опреджленаз съ таранчей, дунганъ, жир--гизовь, средне-азіатогвикъ торговцевъ имбющихв постоянное жительство въ г. Кульджѣ, китайцевъ го Суйдува, Чинчаходзи, Кульджи, сибинцевъ – по 3 рубля съ семьи имѣющей отдъльное хозяйство; съ китайцень же г. Лууцууна, селенія Чимпандзи, валмыковъ рода Дурбунъ-Сумунъ и Зурганъ-Сумунъ и торгоутовъ по 2 руб., калмыковъ Арбунъ-Сумунъ, 1 руб. 50 коп. Разнородность въ назначения податей существовала во всё предшествовавшие годы, какъ

3\*

видно изъ окладныхъ листовъ, представленныхъ главному начальнику края на утвержденіе.

Основаніемъ для опредѣленія посемейной и кибиточной подати съ каждаго податнаго общества служатъ посемейные онаго списки, доставляемые ежегодно, къ 1 іюня, народными управителями къ участковымъ начальникамъ, а сими послѣдними, по повѣркѣ, представляемые 1 іюля къ военному губернатору Семирѣченской Области.

На основания этихъ списковъ военнымъ губернаторомъ соотавляются окладныя росписания, по воимъ съ 1 сентибря по 1 января каждаго года и производится податией сборъ за тотъ годъ.

Въ случаяхъ обнаруженія утайки семей и кибитокъ, опредѣлено взыскивать съ народныхъ управителей штрафъ по 3 руб. въ годъ за наждую.

По окладнымъ росписаніямъ, составленнымъ сокласно изложеннымъ въ настоящей главъ основаніямъ, разавръ посемейной и кибиточной подати выражается въ слёдующихъ цыфрахъ:

| · · .                                    | ı    | 3a  | 1871         | годъ    |   | •         |            | 70,278 p. | . •   |
|------------------------------------------|------|-----|--------------|---------|---|-----------|------------|-----------|-------|
| $a \in \mathbb{C} \times \mathbb{Q}_{+}$ | ,    | ·   | 1872         |         | • | •         |            | 75,100 p. | r,    |
| en se en en se                           | ٠.   |     | 18 <b>73</b> |         | • | •         | •          | 76,043 p. | ;     |
| зй IV.                                   |      | · · | 1874         | <b></b> |   |           | <b>.</b> · | 76,000 p. | . ;   |
| ۰ :                                      | · .' | :   | 1 1,         | 1 1     |   | 1 4 C 4 C |            |           | · · · |

n. . . . . .

: ; :

Digitized by Google

:

. . . .

1.1.1

.. 414

| 13 | -3a | 1875 | годъ | • | •                  | • · | 78,733 | p. 19 s. | ·     |
|----|-----|------|------|---|--------------------|-----|--------|----------|-------|
| ı  |     | 1876 | ·    | • | * . • <sup>†</sup> | •   | 78,376 | p. (1).  | · , • |

Земскій сборг. Существующій въ Кульджинскомъ раінѣ подъ такимъ этикетомъ сборъ получилъ свое начало въ 1874 году на слёдующихъ основаніяхъ.

Въ 1874 году исправляющій должность Туркестанскаго генераль-губернатора, въ виду съ одной стороны того, что устройство помѣщеній для войскъ, въ Кульджинскомъ раіонѣ расположенныхъ, въ которыхъ они имъютъ крайнюю и неотложную надобность, доджно быть отнесено на мыстные источники, а съ другой, что на покрытие этихъ новыхъ расходовъ взимаемой до того времени въ Кульджинскомъ. Daion .подати оказывается недостаточно, --- въ силу таковыхъ обстоятельствъ, признавъ необходимымъ собирать со всего населения Кульджинскаго раіона, по 20% на важдый рубль, доподнительную къ податянъ сумму на выполнение въ рајонъ земскихъ надобностей, въ томъ числѣ и для постройки воинскихъ помъщений, --- предписалъ и. д.: Семирѣченскаго военнаго губернатора "взиманіе земской суммы, въ указанномъ размъръ, начать съ 1874 года и расходовать таковую по разрѣшеніямъ высшей въ краѣ власти".

Назначение съ населения района, сообразно сему, 20%, земскаго сбора простиралось:

| • Въ | 1874 | году | до   | • | • | • | 15,200 p.       |
|------|------|------|------|---|---|---|-----------------|
|      | 1875 |      | 7-7. | • | • |   | 15,666 р. 20 в. |
|      | 1876 |      |      | • | • | • | 15,674 р. 50 к. |