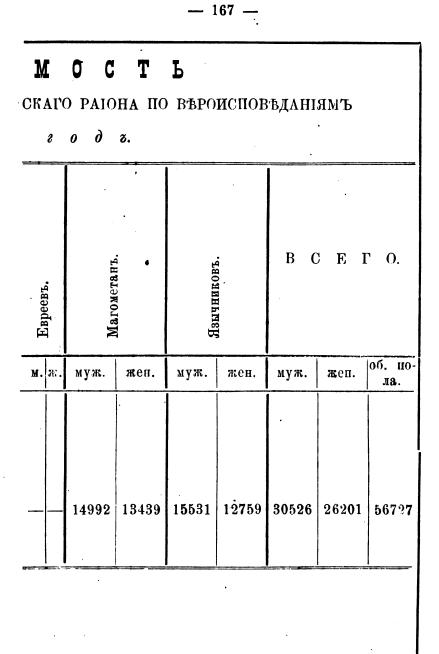

По въроисповъданіямъ населеніе состоитъ изъ 2025 душъ православныхъ, 237 д. католиковъ, 7 душъ протестантовъ, 9 душъ іудеевъ, 91836 душ. магометанъ и 37,796 душъ язычниковъ.

(<sup>1</sup>) По свёдёніямъ за 1877 годъ числительность населенія показана гораздо большая. Если бы была произведена генеральная повёрка населенія, то оказалось бы еще значительное приращеніе, ибо туземными управителями, въ видахъ платежа меньшаго податнаго оклада, укрывается значительное число податныхъ единицъ.