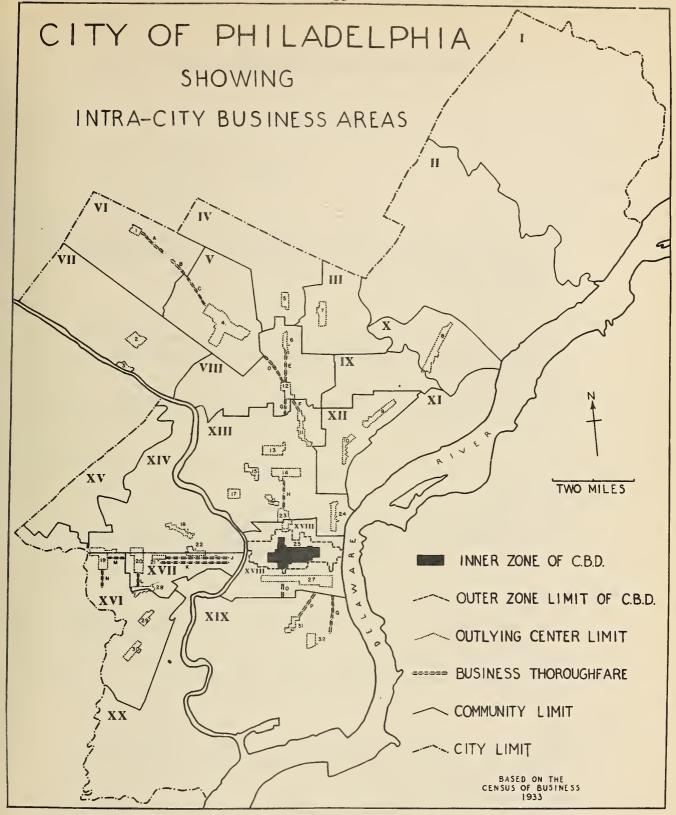

tion of estates in legal settlement.

### Conclusion

It is hoped that this publication may serve to supplement the present demand for intra-city business statistics and, at the same time, crystallize this demand into a practicable form. Just as during the past several decades there has been a growing demand for census tract population statistics, which statistics, to a limited extent, may become a regular, decennial census publication, so it seems reasonable to expect that eventually the present demand for intra-city business statistics may have a similar result. During this inital period, and until adequate demand may develop for statistics of this kind, any such tabulations undertaken by the Census, with the exception of these experimental examples, must be at local expense.



FIG. I



FIG. 2

### THE BUSINESS AREAS OF PHILADELPHIA, PENNSYLVANIA

### Community Business Areas

### AREA I ---

City Limits

Delaware River

Holmesburg Ave., Frankford Ave., Pennypack Park, Pennsylvania R.R., Wilgus, Winchester Ave., Pennypack Park, Krewstown Ave., Unnamed street, Bloomfield Ave.

City Limits

### AREA II ---

Bloomfield Ave., unnamed street, Krewstown Ave., Pennypack Park, Winchester Ave., Wilgus, Pennsylvania R.R., Frankford Ave., Holmesburg Ave.

Delaware River

Foust extended (Ward Line), Foust, Cheltenham Ave., Roosevelt Blvd., Tacony Creek.

City Limits

### AREA III ---

City Limits

Tacony Creek

West Wingohocking extended, West Wingohocking (Ward line)

N. 10th, Fishers Ave., unnamed street, Pennsylvania R.R., N. 9th extended, N. 9th, Godfrey Ave., N. 5th.

### AREA