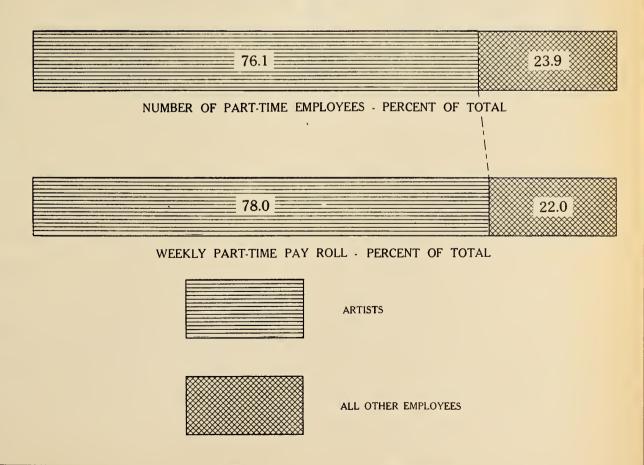

Table 4 shows for a representative week and by two functional groups the number of full-time employees and the amount of full-time pay roll for geographic divisions. In addition to the full-time employees shown in this table there were reported a total of 504 part-time employees with a total weekly pay roll of \$7,797. Executives include such personnel as copy chiefs, research directors, production managers, heads of space departments, etc. Separate data were called for on the schedule for office and clerical employees but due to lack of uniformity in reporting it was necessary to combine the data with that for "Other employees."