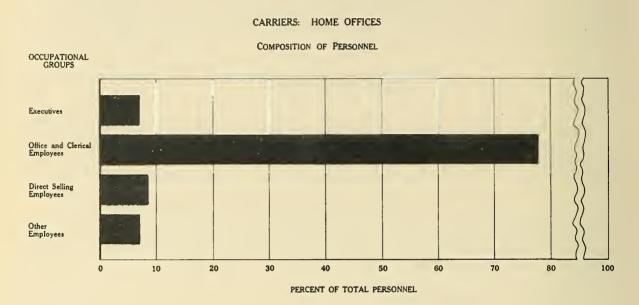

such part-time employees constitute an extremely low salaried group as compared with the 8,741 executives and corporation officers employed on a full-time basis. It is interesting to note in this connection that the ratio of

executives to employees in the remaining occupational groups changes from approximately 1 to 14, for full-time and part-time employees combined, to one executive to every two other employees for part-time personnel only. Office and clerical employees, as is to be expected, comprise more than 77% of the total number of employees in the home offices of insurance carriers. The relative importance of the number of employees in the direct selling and "other" groups, as well as in the two occupational groups already discussed, is clearly indicated in the following chart:



<u>Personnel</u> by <u>Sex.---</u>A distribution of employees according to sex (Table 3) shows that 82,806, or 52%, of the 160,245 home office employees reported as of a specific week are women - a considerably higher percentage of female employees than is indicated for carrier subsidiary offices or for agency and brokerage offices. It should be noted in this connection that the percentage of office and clerical employees to total personnel is substantially less for the latter two types of establishment than for carrier home offices.

Compensation of Personnel.---The average annual earnings of all home office employees during 1935 amount to \$1,687. However, more detailed pay roll information is available from the employment and pay roll data reported by occupational groups for a specifi