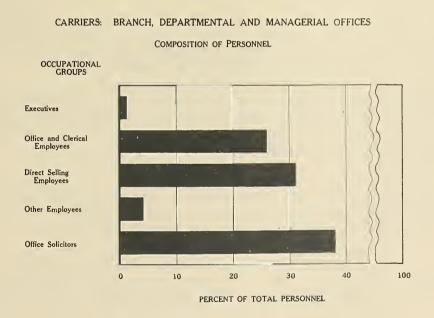

ees. The extent of variation in the size of individual establishments, although less than in the case of home offices, is still pronounced in subsidiary offices as is evidenced by the fact that the average number of employees per office varies from 15 employees for the country as a whole to 32 employees in New York, and to 2 in Iowa.

<u>Composition of Personnel.---</u>The personnel of branch, departmental, and managerial offices, as indicated in the following chart, is composed principally of office solicitors and direct selling employees, with office and clerical employees constituting the next most important occupational group. Executives as well as office and clerical employees are, as is to be expected, relatively far less numerous in subsidiary offices than in carrier home offices.



Personnel by Sex.---In contrast to the large percentage of female employees (52%) in home offices, only 37,051, or 29% of all subsidiary office employees (not including office solicitors) reported as of a specific week, are women, as compared with a total of 90,600, or 71%, men. This change in sex ratio is undoubtedly due to the relatively smaller group of clerical employees and to the considerably larger group of selling employees, domiciled in branch,

departmental, and managerial offices.

Compensation of Personnel.---Full-time and part-time subsidiary office personnel, exclusive of office solicitors, received a combined average annual compensation amounting to \$2,102. Annual commissions paid office solicitors average \$1,107. It appears that because of the failure of the Form 43 to