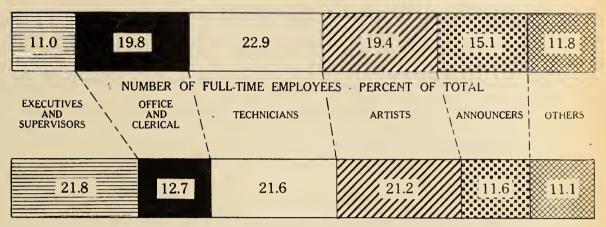

Table 4 shows for a representative week and by two functional groups the number of full-time employees and the amount of full-time pay roll for geographic divisions. In addition to the full-time employees shown in this table there were reported a total of 504 part-time employees with a total weekly pay roll of \$7,797. Executives include such personnel as copy chiefs, research directors, production managers, heads of space departments, etc. Separate data were called for on the schedule for office and clerical employees but due to lack of uniformity in reporting it was necessary to combine the data with that for "Other employees."

The average weekly rate of pay reported for executives and salaried corporation officers was \$147 for the country as a whole, with a range from \$83 for the Mountain, East South Central, and West South Central divisions to \$171 for the Middle Atlantic division. The average for the United States for "Other employees" was \$42 per week, with a range from \$23 for the East South Central division to \$45 for the East North Central division.