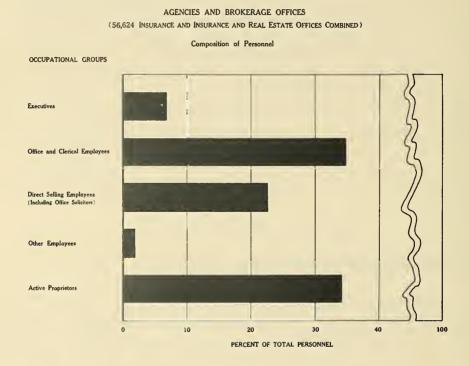

ive proprietors, many of whom reported no paid employment whatsoever, and many others of whom represent one-man establishments except for the services of a single clerical employee.

There are, of course, no proprietors in home offices or subsidiary offices of insurance carriers. There is reason to believe from the number of "selling employees (including office solicitors)" reported, that there may be some understatement in this occupational group due to the failure of a few offices to include solicitors under Item 7c (see Form 44 appended to volume). Such omissions are conceivably due to the consideration of office solicitors as independent contractors, not therefore to be confused with paid employees. The following chart is based on the United States totals presented in Tables 1 and 4.



Executives and active proprietors in insurance and real estate offices constitute slightly more important groups in relationship to the total personnel than do executives and active proprietors in offices reporting no real estate operations. Office and clerical employees, however, bear virtually the same relationship to total personnel in both types of office, while direct selling employees, comprising only 15.5% of the total personnel in insurance and real estate offices, account for 26.2% of the total personnel of offices engaged in the insurance business exclusively.

<u>Personnel</u> by <u>Sex.---61,545</u>, or 58%, of the total personnel (for a specific week) of all insurance agencies and brokerage offices reporting, exclusive of active proprietors, are men. It will be recalled that