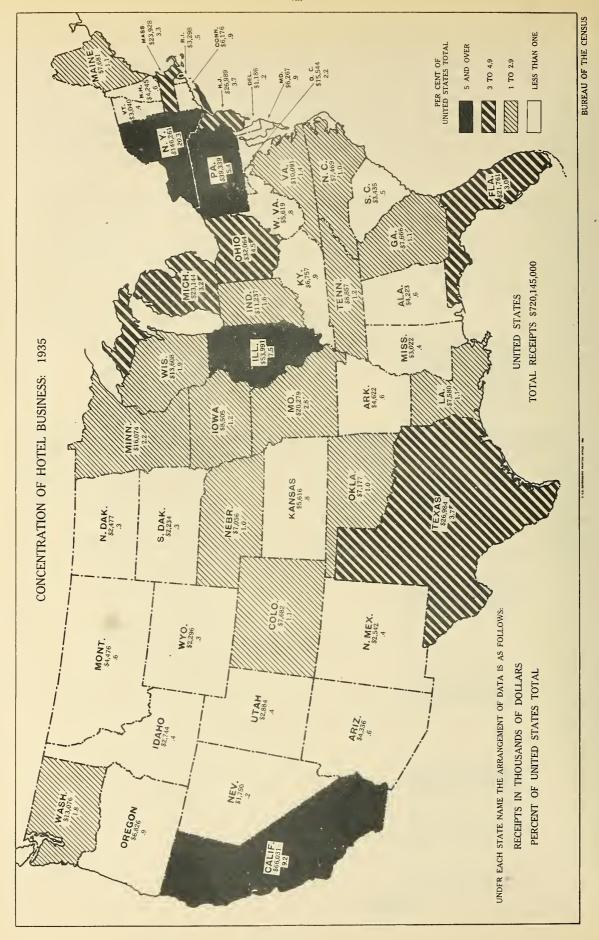

Roll     | of Change |
|      | Hotels | from        | Guest     | from        |             | from        | Employees  | from       |              | from      |
|      |        | 1929        | Rooms     | 1929        | (add 000)   | 1929        |            | 1929       | (add 000)    | 1929      |
| 1935 | 11,373 | -4.2        | 934,661   | -7.1        | \$565,317   | -35.3       | 234,491    | -12.5      | \$158,400    | -31.8     |
| 1933 | 10,680 | -10.0       | 890,866   | -11.4       | 398,674     | -54.4       | 190,183    | -29.0      | 118,489      | -49.0     |
| 1929 | 11,873 | 0           | 1,005,684 | 0           | 873,508     | 0           | 267,903    | 0          | 232,137      | 0         |

1/ Does not include figures for California (see Comparative Tables, Page iii).



### HOTELS: 1935 UNITED STATES SUMMARY

### TABLE 1.--ESTABLISHMENTS, GUEST ROOMS, RECEIPTS, PERSONNEL, AND PAY ROLL, BY GEOGRAPHIC DIVISIONS AND STATES

| Division and State               | Number of<br>estab-<br>lish-<br>ments | Total<br>number of<br>guest<br>.rooms | Receipts         | Active proprietors and firm members | Employees (full-time and part- time). Average for year. | Total<br>pay roll* |
|----------------------------------|---------------------------------------|---------------------------------------|------------------|-------------------------------------|---------------------------------------------------------|--------------------|
| TOTAL FOR UNITED STATES          | 28,822                                | 1,428,646                             | \$720,145        | 24