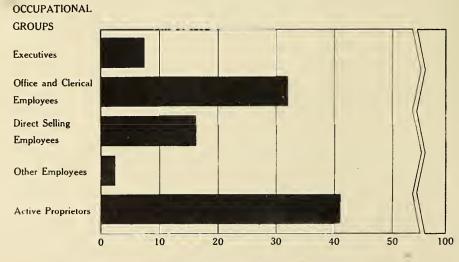

ed States totals presented in Table 5.

VARIATION OF EMPLOYMENT IN REAL ESTATE AGENCIES AND BROKERAGE OFFICES: 1935 (For 14,570 Real Estate Offices and 21,567 Insurance and Real Estate Offices)

PERCENT OF AVERAGE



COMPOSITION OF PERSONNEL.---Active proprietors constitute a greater percentage (40.8%) of the total personnel of real estate agencies and brokerage offices than do office and clerical employees 32.6%), the largest single employee-group. Many proprietors reported no paid employees whatsoever, and many others represent one-man establishments except for the services of a single clerical employee. The chart which follows has been constructed from the United States totals presented in Tables 1 and 5.

#### REAL ESTATE AGENCIES AND BROKERAGE OFFICES: 1935

COMPOSITION OF PERSONNEL



PERCENT OF TOTAL PERSONNEL

It is interesting to note from the statistics presented in Tables 1 and 5 that, relatively, there is little difference in the composition of the personnel of insurance and real estate offices and in that of offices conducting a real estate business exclusively.

EMPLOYEES BY SEX.---28,184, or 56%,of the total number of employees (for a specific week) of all real estate agencies and brokerage offices reporting, are men. Considering real estate offices and insurance and real estate offices separately, men constitute 61% of the employment in offices of the former type as against 53% in offices reporting an insurance as well as a real estate activity.

<u>COMPENSATION OF EMPLOYEES.</u>——From the United States totals for fulltime employees presented in Table 5, the