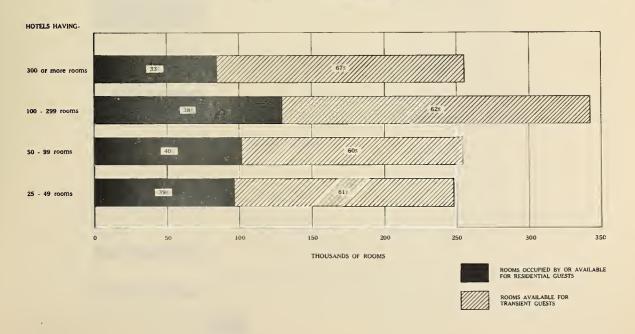

,262

TYPE OF OCCUPANCY.---Year-round hotels having 25 or more guest rooms reported 687,042, or 62%, of their total number of guest rooms as usually occupied by or available for transient guests (see Explanation of Terms, Page vi ). The inclusion in hotel tabulations of reports for apartment hotels catering principally to residential guests, but deriving a substantial portion of their income from the accommodation of transients, is largely responsible for the seemingly high percentage of hotel rooms (38%) shown as usually occupied by or available for permanent guests. The following chart is constructed from the type of occupancy statistics for the United States presented in Table 11.

TOTAL NUMBER OF GUEST ROOMS AND TYPE OF OCCUPANCY: 1935

ALL YEAR ROUND HOTELS OF 25 OR MORE GUEST ROOMS



PERCENTAGE OF OCCUPANCY.---As indicated in the following chart, 18.6% of all hotels reporting percentage of occupancy information were between 71 and 80% occupied during 1935. These same hotels represent 19.5% of the guest rooms accounted for by the 12,238 hotels for which percentage of occupancy data are presented. 95,889, or 49.5%, of the total number of guest rooms reported by hotels from 71 to 80% occupied were designated as usually occupied by or available for permanent guests.

### PERCENTAGE OF OCCUPANCY: 1935

(12,238 Year-round Hotels of 25 or More Guest Rooms)

NUMBER OF HOTELS (Percent of Total) NUMBER OF GUEST ROOMS (Percent of Total)





GRATIS MEALS AND QUARTERS.---Of the 13,639 year-round hotels of 25 or more guest rooms, 10,055, or 73.7%, furnished meals and/or quarters