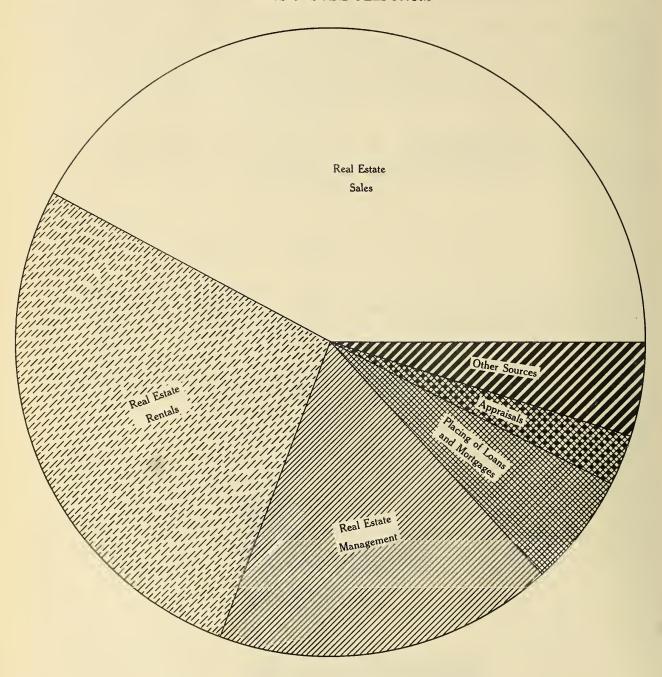

rnings of all part-time employees as of the specific week reported amount to \$7 for insurance and real estate offices combined and to \$8 and \$7 for real estate offices and insurance and real estate offices, respectively.

It should be borne in mind that earnings as reported for any one specific week cannot be considered entirely representative because of such factors as bonuses paid on a yearly, quarterly, or monthly basis; variations in commissions paid selling employees, etc. The compensation of office and clerical employees is, as of any one week, probably more representative than that of any other single occupational group.

### REAL ESTATE AGENCIES AND BROKERAGE OFFICES: 1935

## RELATIVE IMPORTANCE OF THE MAJOR SOURCES OF INCOME OF 36,137 OFFICES

#### COMMISSIONS AND FEES FROM-



TOTAL COMMISSIONS AND FEES \$117,844,000

#### REAL ESTATE AGENCIES AND BROKERAGE OFFICES: 1935

TABLE 1.--ESTABLISHMENTS, COMMISSIONS AND FEES, PERSONNEL, AND PAY ROLL, BY GEOGRAPHIC DIVISIONS AND STATES

| BY GEOGRA                                                                        |                                     | V ISIONS A              | AND SIA                                 | AIES                                     |                    |                       |                |
|----------------------------------------------------------------------------------|-------------------------------------|-------------------------|-----------------------------------------|------------------------------------------|--------------------|-----------------------|----------------|