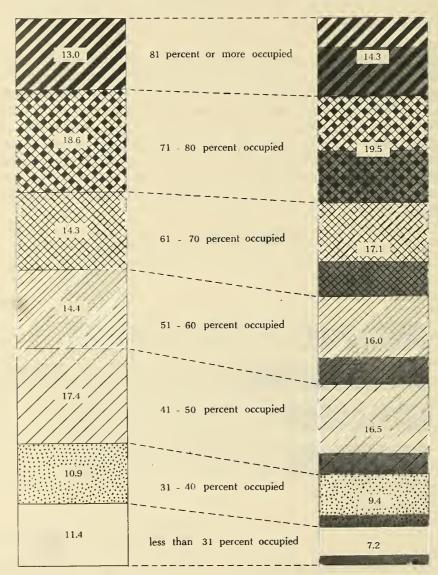

ited States presented in Table 11.

TOTAL NUMBER OF GUEST ROOMS AND TYPE OF OCCUPANCY: 1935

ALL YEAR ROUND HOTELS OF 25 OR MORE GUEST ROOMS



PERCENTAGE OF OCCUPANCY.---As indicated in the following chart, 18.6% of all hotels reporting percentage of occupancy information were between 71 and 80% occupied during 1935. These same hotels represent 19.5% of the guest rooms accounted for by the 12,238 hotels for which percentage of occupancy data are presented. 95,889, or 49.5%, of the total number of guest rooms reported by hotels from 71 to 80% occupied were designated as usually occupied by or available for permanent guests.

### PERCENTAGE OF OCCUPANCY: 1935

(12,238 Year-round Hotels of 25 or More Guest Rooms)

NUMBER OF HOTELS (Percent of Total) NUMBER OF GUEST ROOMS (Percent of Total)





GRATIS MEALS AND QUARTERS.---Of the 13,639 year-round hotels of 25 or more guest rooms, 10,055, or 73.7%, furnished meals and/or quarters in addition to cash wages to one or more of their employees. 40,506, or 15.9%, of the total number of employees in year-round hotels of this size received quarters, and 115,126, or 45%, received at least one meal daily. 29,018 more employees received three meals daily than received two meals; and, similarly, 15,802 more employees received two meals daily than received one meal per day (see Table 11).

COMPARISONS WITH 1933 AND 1929.---The amount of year-round hotel business for 1935 reported by hotels having 25 or more guest rooms (the minimum guest room requirement for the 1929 Census) shows a substantial gain over 1933 but is considerably less than