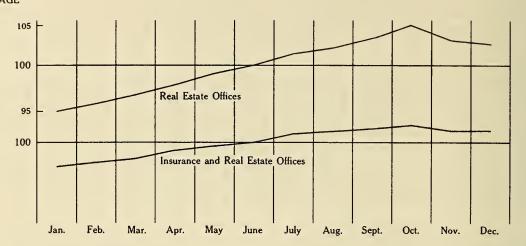

l commissions and fees as against 5.8% and 2.6% for placing loans and mortgages and for appraisals, respectively. The relative importance of each of these sources of income is illustrated in the chart immediately preceding Table 1.

EMPLOYMENT. --- The number of employees, both in real estate offices and in insurance and real estate offices, increased steadily from January to October, and then declined somewhat during the last two months of 1935.

The extent of this month-to-month variation in the number of employees is indicated in the following graph which is based on the United States totals presented in Table 5.

VARIATION OF EMPLOYMENT IN REAL ESTATE AGENCIES AND BROKERAGE OFFICES: 1935 (For 14,570 Real Estate Offices and 21,567 Insurance and Real Estate Offices)

PERCENT OF AVERAGE



COMPOSITION OF PERSONNEL.---Active proprietors constitute a greater percentage (40.8%) of the total personnel of real estate agencies and brokerage offices than do office and clerical employees 32.6%), the largest single employee-group. Many proprietors reported no paid employees whatsoever, and many others represent one-man establishments except for the services of a single clerical employee. The chart which follows has been constructed from the United States totals presented in Tables 1 and 5.

#### REAL ESTATE AGENCIES AND BROKERAGE OFFICES: 1935

COMPOSITION OF PERSONNEL



PERCENT OF TOTAL PERSONNEL

It is interesting to note from the statistics presented in Tables 1 and 5 that, relatively, there is little difference in the composition of the personnel of insurance and real estate o