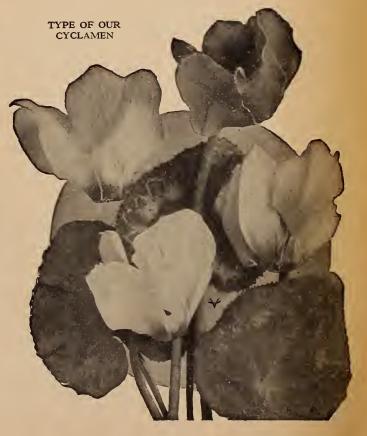

mon1.40                                           | 12.00   |
| Salmon Scarlet. A favorite in the Chicago trade 1.80 | 16.00   |
| Rose of Marienthal. Delicate pink 1.00               | 00.8    |
| Pure White. Very large 1.00                          | 00.8    |
| White with Pink Eye. Very large and fine 1.00        | 00.8    |
|                                                      |         |
| Glowing Dark Red (Christmas red)                     | 8.00    |
| Fire Light. Glowing red with salmon sheen 2.25       | 20.00   |
| Lilac                                                | 00.8    |
| German Type, mixed                                   |         |
| Octimati Type, mines 1.00                            | 00.8    |
|                                                      |         |



| . т                                                              | rade pkt   | 07         |
|------------------------------------------------------------------|------------|------------|
| CINERARIA Martima Candidissima, for bedding                      | \$0.10     | \$0.40     |
| Maritima Diamond. Leaves pure white                              | .10        | .40        |
| CLARKIA Elegans fl. pl. Appleblossom                             | .15        | .60        |
| Elegans fl. pl. Chamois                                          | .15        | .60        |
| Scarlet Queen. Double brilliant scarlet                          | .15        | .60        |
| Brilliant. Double crimson scarlet                                | .15        | .60        |
| Salmon Queen. Double salmon