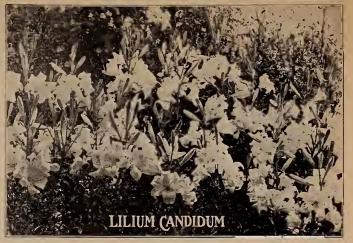

# French Roman Hyacinths

French crops are apparently lighter each year and prices are still high. It is very useful for all who grow for their own retail cutflower work for winter bloom. Growers find these useful at holidays. Grow in flats and use for cutting same as Paper Whites. Fine for

We can offer the following sizes: Per 1000 White Roman Hyacinths, 12 ctms. & up...\$10.00 \$95.00 65.00

It will be a mistake for any florist to minimize the importance of hyacinths in his production program this year. The embargo against narcissi removes an important competitor in the plant market; and bulbs are of excellent quality, however; while a little high in price their finished product will bring good returns. For Easter and Mothers' Day they will be sure of a profitable sale.