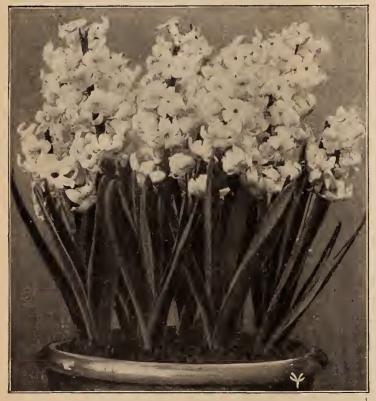

# French Roman Hyacinths

French crops are apparently lighter each year and prices are still high. It is very useful for all who grow for their own retail cutflower work for winter bloom. Growers find these useful at holidays. Grow in flats and use for cutting same as Paper Whites. Fine for

We can offer the following sizes: Per 1000 White Roman Hyacinths, 12 ctms. & up...\$10.00 \$95.00 65.00

It will be a mistake for any florist to minimize the importance of hyacinths in his production program this year. The embargo against narcissi removes an important competitor in the plant market; and bulbs are of excellent quality, however; while a little high in price their finished product will bring good returns. For Easter and Mothers' Day they will be sure of a profitable sale.