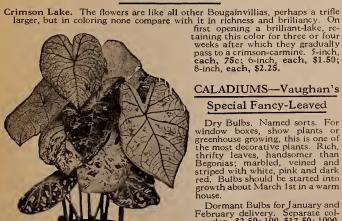

ilver. Flower trusses bright rose color. 2½-inch    | Dozen<br>\$1 50 | Per 100<br><b>\$10 00</b> |  |
| Luminosa. Bright scarlet. 2½-inch                                                                                  | \$0 75          | Dozen<br>\$5 00<br>1 50   |  |
| Maulata Aurea. Large glossy leaves beautifully blotched. Creamy white flowers, delicate blush white on long stems. | Dozen 1         | Per 100                   |  |
| 4-inch                                                                                                             | \$2 50          | \$15 00                   |  |
| Ricinifolia. Large glossy green leaves. Flowers delicate blush white on long stems. 4-inch                         | 2 50            | 15 00                     |  |

#### **BOUGAINVILLEA**



FANCY-LEAVED CALADIUM

# CALADIUMS—Vaughan's

# Special Fancy-Leaved

Dry Bulbs, Named sorts. For window boxes, show plants or greenhouse growing, this is one of the most decorative plants. Rich, thrifty leaves, handsomer than Begonias; marbled, veined and striped with white, pink and dark red. Bulbs should be started into growth about March 1st in a warm house. Dry Bulbs. Named sorts. For

Dormant Bulbs for January and February delivery. Separate colors, doz., \$2.50; 100, \$17.50; 1000, \$160.00. Mixed colors, doz., \$2.00; 100, \$14.00; 1000, \$135.00. Choice and rare varieties named, doz., \$3.50; per 100, \$22.50.

## **CROTON**

Our stock consists of the best varieties. 4-inch, each 60c; dozen, \$6.00.

| DRACAENAS |
|-----------|
|-----------|

|