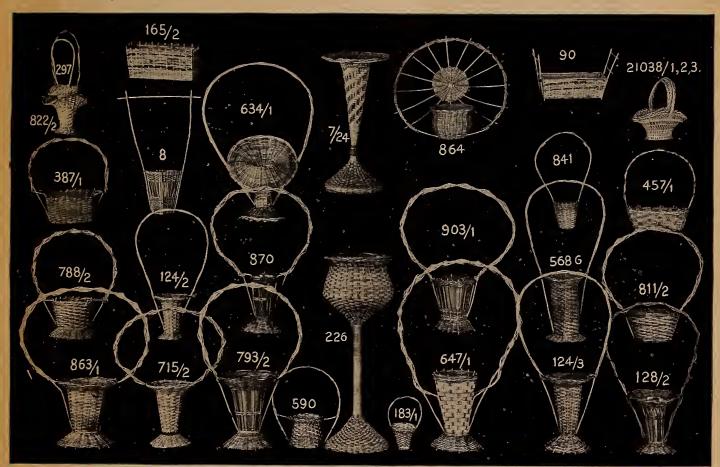

| ) |

| RASPBERRIES              | BLACKBERRIES                                                                  |
|--------------------------|-------------------------------------------------------------------------------|
| Erskine Park             | Blowers                                                                       |
| Plum Farmer<br>St. Regis | RHUBARB. Vaughan's Mammoth 100 1000 1-year Selected stock\$4.00 \$30.00       |
| Latham                   | .00   2-year extra strong 7.50 60.00<br>.00   3-year for forcing 15.00 120.00 |
| Victory                  | .00   3-year for forcing15.00 120.00                                          |

# Vaughan's Flower Baskets Newest Patterns



THE BASKETS we illustrate on this page are mostly staple and well-known styles which have proven satisfactory when used for Cut Flowers and Plants. We can fill orders promptly and satisfactorily. Give us a trial order. Let us send you a \$10,00 assortment.

We can make up an assortment of 35 small baskets in assorted sizes, shapes and colors, suitable for straw flowers, also holiday trade. These baskets will make up well with Boxwood, Ruscus, Statice and other prepared decorative material. Most of these are lined. Price, \$12.00 per assortment.

| assortm           | ent.           |             |                 | -               |                 | linea. F            | rice, \$12.00  | ) per assor | tment.            |                 |         |          |
|-------------------|------