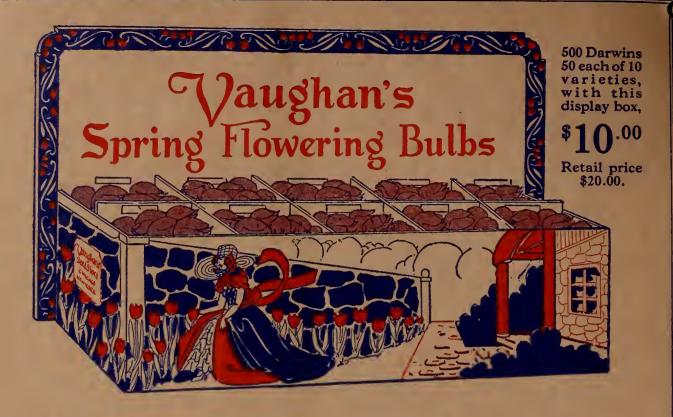

wder 1.20                                                                              |
| Nesting Material                                                                               |
| Fish Foods                                                                                     |
| Natural Fish Food 1.00                                                                         |
| Shrimp Fish Food 1.20                                                                          |
| Wafer Fish Food 75                                                                             |

# Aquarium Shells, Etc. Per Doz. Aquarium Shells (colored)...\$2.00 Aquarium Chips (pearl) ...1.00 Aquarium Chips (colored)...1.00 Books Canary Breeding...2.80 Parrots...2.80 Feathered Pets...2.80 Aquaria...2.00





# Sell Darwin Tulips from This Compact, Beautiful Display

WITH tulip bulbs lowest in price since the world war, the demand is sure to be great. And here is a display box which makes it possible to show the bulbs attractively, in small counter space, with no trouble at all to keep in order.

The ten-compartment display box staunchly made of 100 point cardboard printed in brilliant colors, will hold 500 bulbs, 50 each of ten varieties.

This beautiful display box, with 500 Darwin tulips, 50 each of ten named varieties, separately bagged, \$10.00 f. o. b. Chicago or New York.

The varieties in this collection are the most popular we know including: Tonnaye, Clara Butt, Farncombe Sanders, Inglescombe Yellow and others of like quality. You retail them for 50 cents per dozen, and your profit