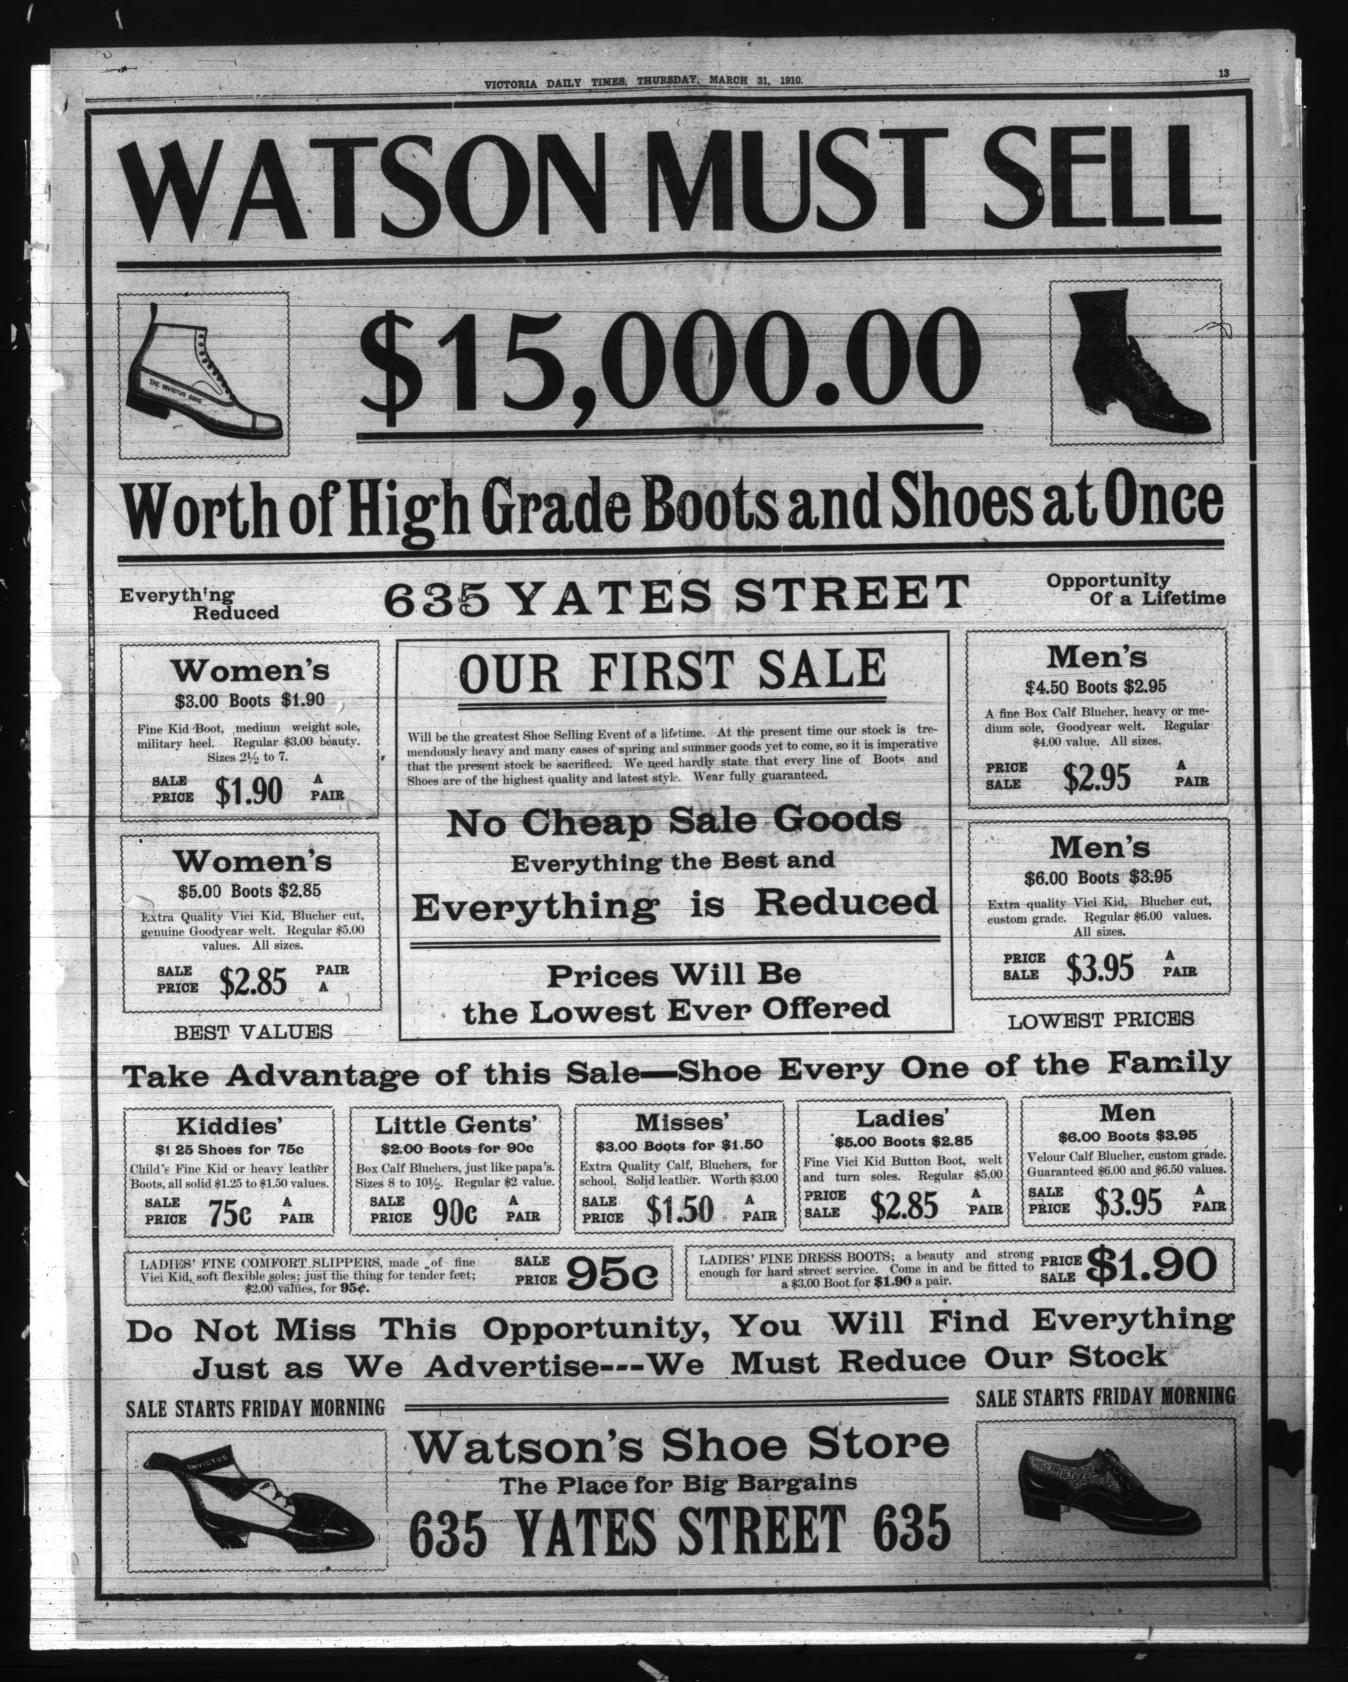

ss theatre business: has been purchased from Burdick Bros. by George A. Levelle, who has for the past

**EMPRESS THEATRE** 

seven years been engaged in the the-atrical business, his last position being that of musical director Ing that of musical director and man-ager of the Orpheum at Baker City. Oregon. Being a musical expert the new manager will at once set about im-proving the music of the popular house and will render classical as well as popular selections. The Empress will be thoroughly reno-vated at once, and as soon as possible

The Empress with observations are possible will be fitted with new opera seats Carpets will be laid in the alsies, and everything done to make it the best and most popular place of amusement in town. It will cater\_particularly to ladies and children.





VICTORIA DAILY TIMES, THURSDAY, MARCH 31, 1910.

# The Real Estate Mart-Some Offerings





VICTORIA DAILY TIMES, THURSDAY, MARCH 31, 1910.

their approval. It means a great re-sponsibility. It means a great re-







|   | Dr.       4 4,806,666 60         20,600 Shares of £50 each fully paid.       2,500,666 65         To Reserve Fund.       2,500,666 65         To Notes in Circulation       3,574,672 45         To Bill payable and other Liabilities, including       9,500,666 65         To Notes in Circulation       3,574,672 45         To Notes in Circulation       3,574,672 45         To Rebate Account       9,500,664 65         To Liability under guarantee in respect       9,500,600 60         To Liability under guarantee in respect       100,000 00         To Po,       Do,       10