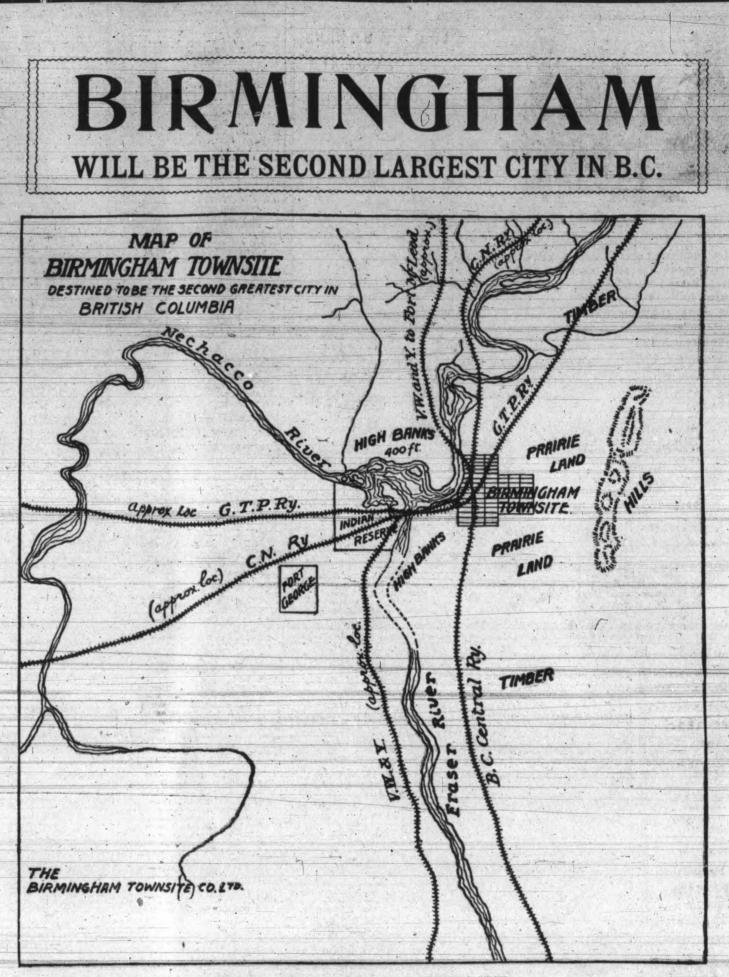

-three foot patrolmen and two mounted. Applications will be received until April 11th.

(Continued from page 1.) and \$2 for water. Next month the becomes \$206. Wong showed

AT POLICE INQUIRY

CHINESE WITNESSES

times.

The witness was a smilling, ingenuous

-The ball committee of the Native Sons announce that their eleventh dance will take place on the 39th April next in the Empress hotel, per-mission having been obtained through the manager for that date. What with the manager for that date. What with the good fortune to obtain such a building, and the fact that the mem-bers of the association are doing every-thing in their power to make this ball the best that they have ever given, and special car service, having been

FIRE ALARM BOXES

VICTORIA DAILY TIMES, THURSDAY, MARCH 31, 1910.



## BECAUSE IT IS SITUATE

1-At the logical and geographical centre of B.C., in the heart of some of the finest farming and timbering country in Western Canada. 2-On the main line of the Grand Trunk Pacific Railway, equidistant from the great cities of Edmonton, Vancouver and Prince Rupert.

-On Saturday next, in the Carnegle library, the Ladies' Musical' Club will hbrary, the Ladles' Musical Club will give their eight concert of the season. The afternoon will be devoted to Wag-ner and modern composers. The pro-gramme will be of especial interest, and will begin promptly at 3.30 p.m. Those desiring to attend who are not members of the club may procure tickets at the door.

Special Edison Records CUBANOLA GLIDE and BY THE LIGHT OF THE SILVERY MOON. Also the complete April list MONTELIUS Pi