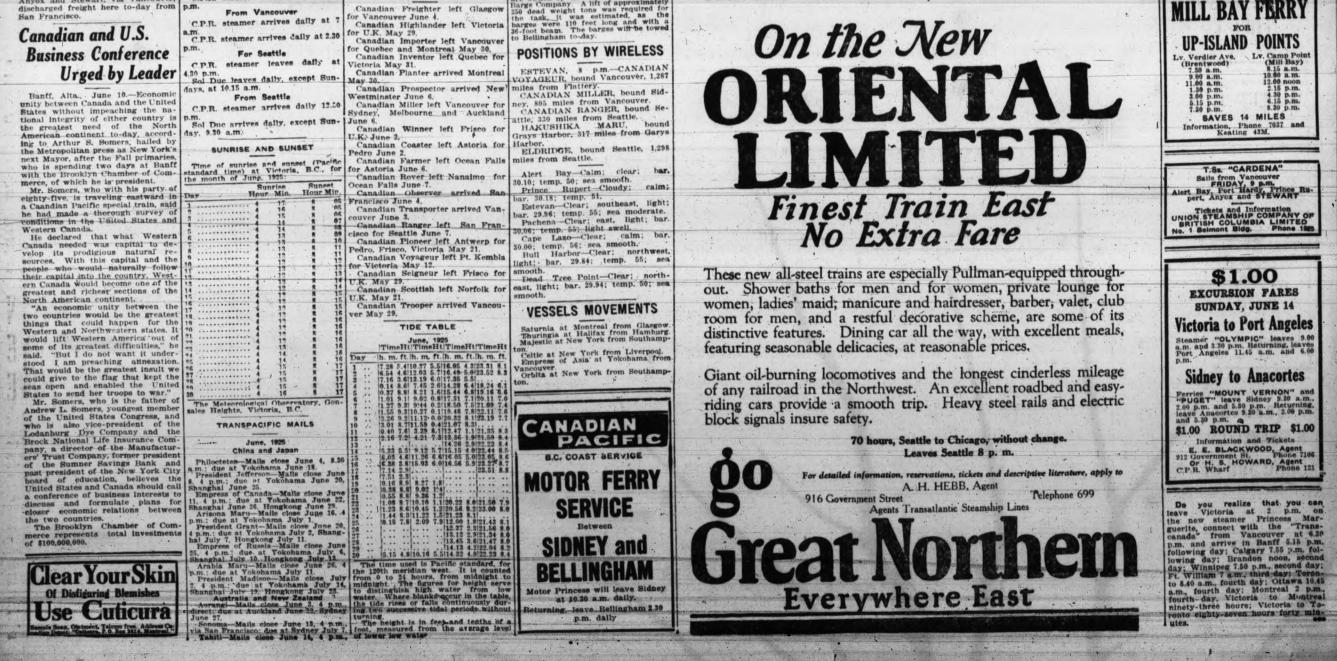

ton, D. C 141.56 |
|----------------------|------|--|--|--|--------|--------------------------------------------------|
| Kansas               | City |  |  |  | 78.00  | Philadelphia 144.92                              |
| St. Louis<br>Chicago |      |  |  |  |        | New York 147.40                                  |
|                      |      |  |  |  | 105.62 | Boston 153.50                                    |
| Clevelar             | d.   |  |  |  | 108.56 | Toronto 113.75                                   |
| Buffalo              |      |  |  |  |        | Montreal                                         |

### To other points correspondingly low. Through baggage check

Visit the folks "back home" this year. Make it a trip de Luxe. Go the scenic "Great Northern way" in comfort



Notice to Mariners dariners are herewith notified that ip Rock buoy, at the entrance to art Channel, and the black spar buoy Colbourne Passage are reported out position. These will be replaced as a as possible.

DOLLAR RIVALS With the departure of Daulton Mann, former assistant general manager of the Pacific Mail Steam-ship company of from San Francisco last week for England it was learned that this executive, now said to be in the employ of the W. R. Grace Line, left primarily for the purpose of formulating plans with Grace of-ficials in England for the establish-ment of a transpacific passenger and freight service. In competition with the Dollar Line. **Round Trip** Excursion Fares

Tickets on sale. daily to Sept. 15 Kansas City ... \$78.00 St. Louis .... 81.50 Chicago .... 86.00 Detro