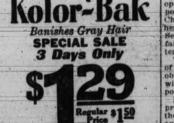

C.N.R. Earnings

Show Big Drop

OUR OOUGHA" OUTSLEDDEDof the Yu-Kon had to admit that Don Stewart, a student at the Oregon Agricultural College, showed them something new in sledding. Equipping a motorcycle and sidecar with summers. Stewart made a. 225-mile "mush" from Skagway, Alaska, to Keno City in two and a half days. The average time for dog sleds is ten days.