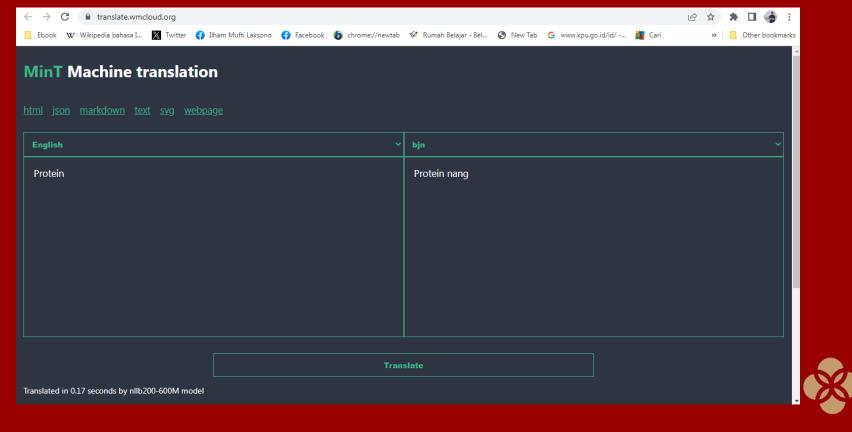

pê|sê|hu|do|mo|na|s|sa|hè|ru|gi|no|s|sa

Pseudomonas aeruginosa

pro|te|hi|n

Protein

gê|dha|ng

Banana

WIKIMANIA SINGAPORE