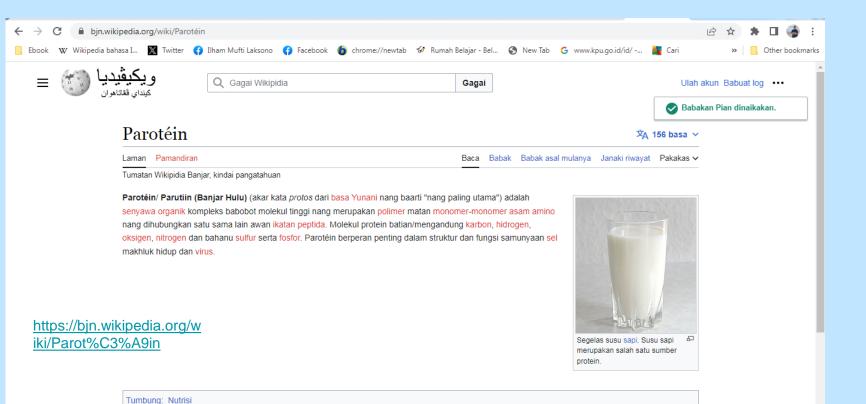

## Facts about Bahasa Banjar (Banjarese Language)

This is a subtitle

- It is a lingua franca in South Kalimantan and some region in Central Kalimantan and East Kalimantan.
- It has two dialects, Banjar Hulu and Banjar Kuala

### **Problems**

- Sometimes, it makes new users feel confused about procedure for writing good and correct words.
- Some of languages have certain characters to write word/s from those languages.
- Wikipedia is not 100% has the feature yet, which can accommodate languages in the world.