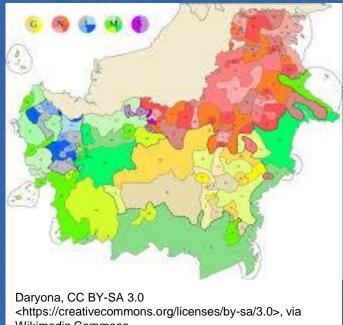

#### **Differences of Banjar Hulu and Banjar Kuala**

Wikimedia Commons

#### WIKIMANIA SINGAPORE

- Banjar Hulu is spoken by people in Hulu Sungai regions, while Banjar Kuala is spoken by people in Banjarmasin city and its surrounding.
- Sometimes, they have different vocabularies and different ways of pronouncing one from the other.