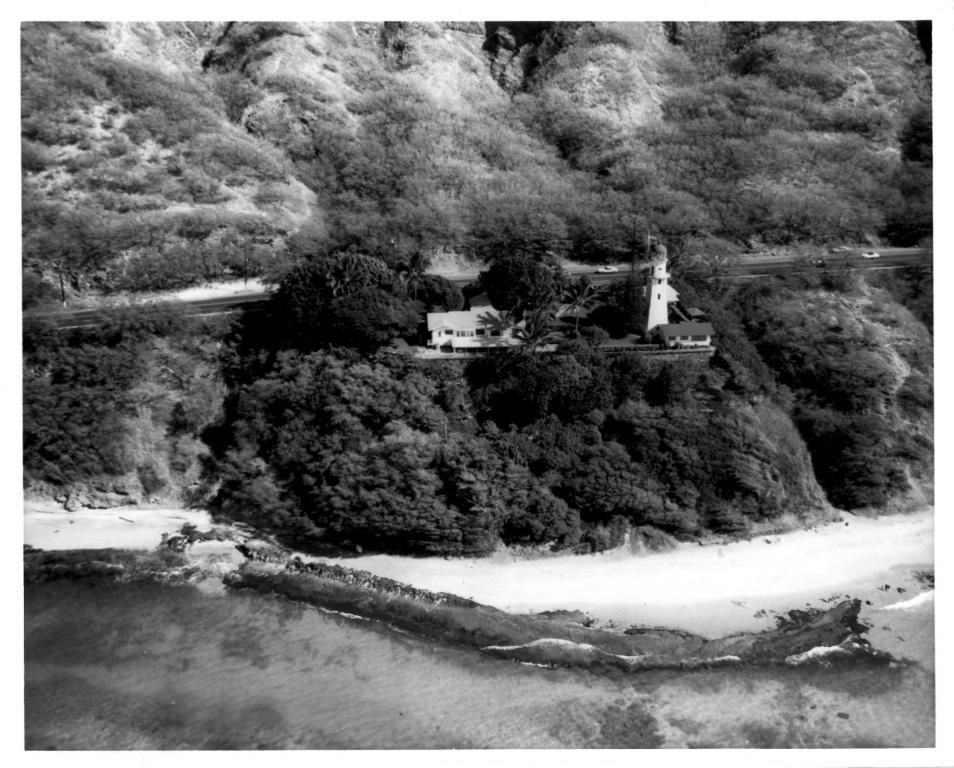

# 4 IDENTIFICATION

DESCRIBE VIEW, DIRECTION, ETC. IF DISTRICT, GIVE BUILDING NAME & STREET

PHOTO NO. 14CGD-01

Aerial photograph taken from the south showing parcel and surrounding properties.

US, Coast Guard Diamond Head Fighthouse (Lighthouse only) IF PUBLISHED PLEASE CREDIT