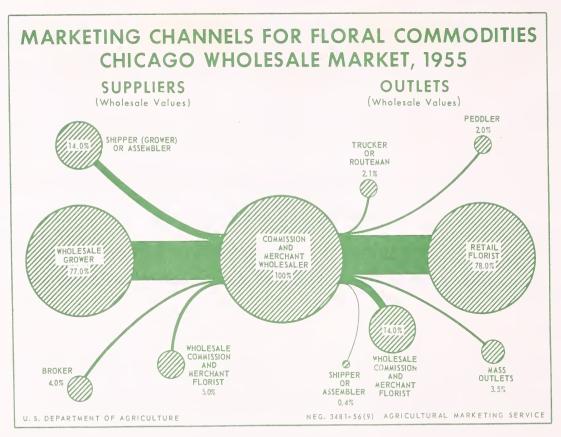

#### Marketing Outlets Utilized by Wholesalers

Wholesalers in both markets sold almost 80 percent of their floral commodities to retail florists. Chicago wholesalers sold about 14 percent to other wholesalers. New York City wholesalers sold 8 percent each to truckers and to other wholesalers.

About 84 percent of the sales of wholesale growers in the Chicago area 3/were made through Chicago wholesalers. Wholesale growers in the New York City area 4/ sold only 45 percent of their crop through New York City wholesalers. (Appendix table 13.)

The wholesale value of the marketings of wholesale growers made through wholesalers located in the Chicago area was about 46 percent of the total wholesale marketings for Chicago. This figure for New York was 15 percent. (Appendix table 13.)