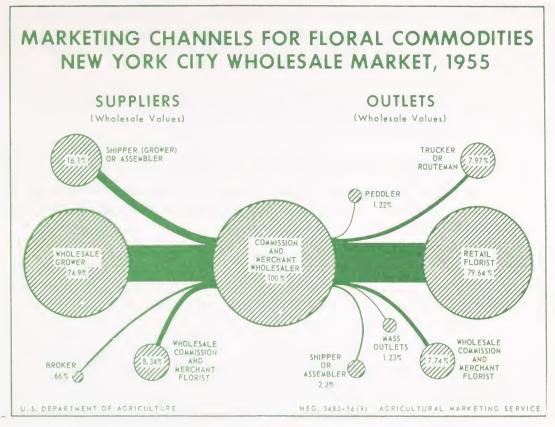

#### Marketing Outlets Utilized by Wholesalers

Wholesalers in both markets sold almost 80 percent of their floral commodities to retail florists. Chicago wholesalers sold about 14 percent to other wholesalers. New York City wholesalers sold 8 percent each to truckers and to other wholesalers.

About 84 percent of the sales of wholesale growers in the Chicago area 3/were made through Chicago wholesalers. Wholesale growers in the New York City area 4/ sold only 45 percent of their crop through New York City wholesalers. (Appendix table 13.)

The wholesale value of the marketings of wholesale growers made through wholesalers located in the Chicago area was about 46 percent of the total wholesale marketings for Chicago. This figure for New York was 15 percent. (Appendix table 13.)