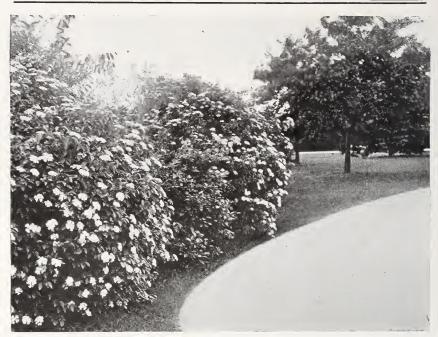

|                       |                      |                        |                           |
| TAMARIX. Tamarix Africana. 2-3 ft. high                                                                                                                                                           | 150                   | .10                  | .90                    | 8.00                      |
| ULEX. See Gorse.                                                                                                                                                                                  |                       |                      |                        |                           |



The Viburnums are all handsome shrubs. They are attractive in flower and exceedingly showy in fruit; but, what is more important than either, their continuously healthy foliage is very handsome. If you want a bulk of foliage to serve as a wall of green to shut off the street or screen the kitchen, laundry yard or garage, make a liberal use of Viburnum

| VIBURNUM, Maple-leaved. Viburnum acerifolia                                                | Quantity   | Each    | Per 10              | Per 100        |
|--------------------------------------------------------------------------------------------|------------|---------|---------------------|----------------|
| VIBURNUM acerifolium. Maple-leaved Viburnu. 1-1½ ft. high.                                 |            | \$0.20  | \$1.80