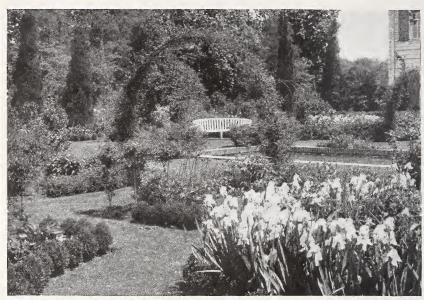

## FRONT COVER ILLUSTRATION

Would you like to reproduce this on your grounds? It consists of I White Birch 10 ft, I Red Flowering Dogwood 6 ft., I Cedar 8 ft., I Cedar 6 ft., 10 Rhododendron, 15 in., 5 Ferns. Packed for shipment \$29.00, or you can send for, or have us deliver at cost.