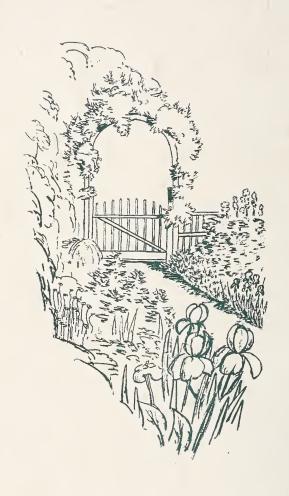

## FRONT COVER ILLUSTRATION

Would you like to reproduce this on your grounds? It consists of I White Birch 10 ft, I Red Flowering Dogwood 6 ft., I Cedar 8 ft., I Cedar 6 ft., 10 Rhododendron, 15 in., 5 Ferns. Packed for shipment \$29.00, or you can send for, or have us deliver at cost.