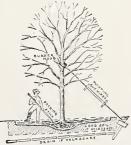

## SUMMER PLANTING

Nearly all kinds of trees can be taken up with balls of earth by the canvases and platforms which we invented. You do not have to wait a year. If you want a shade tree 28 ft high, 18 ft. broad, you can have it any time during the Summer. It is guaranteed to grow satisfactorily, or replaced with another tree. The risk is ours, the fun is yours.