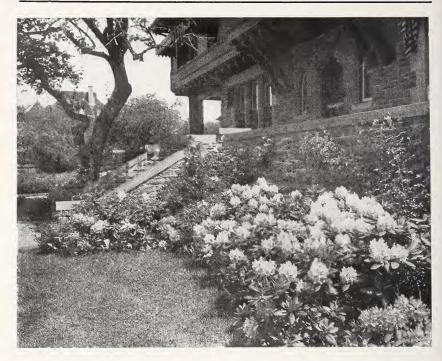

|                       |          |
| 1½-2 ft. high               | 25               | 2.00                | 18.00                 |          |
| 3 ft. high                  | 60               | 4.50                | 40.00                 |          |
| 4 ft. high                  | 20               | 9.00                | 85.00                 |          |
| 5 ft. high                  | 8                | 15.00               | 140.00                |          |
| Roseum elegans.             |                  |                     |                       |          |
| 1½ ft. high                 | 20               | 2.50                | 20.00                 |          |
|                             |                  |                     |                       |          |



#### RHODODENDRONS AT THE FOUNDATION OF THE HOUSE

There is sure to be some place around the house where these plants will succeed. It may be a shaded corner where you have had difficulty in getting things to grow. Just the place for a bright clump of Rhododendrons. They will succeed on the sunny side just the same. It is merely a matter of decaying leaves and water. See sketch. It is best to plant 3 or 4 rows, spacing 2 to 13 feet apart. To cover the ground between the plants, use Pachysandra, which makes an evergreen cover 6 inches high.

#### OTHER USES

What to plant in the woods is a frequent question. Rhododendrons are often the answer. The decaying leaves are there. The shade and wind protection are just t. Rhododendrons blend harmoniously with the Dogwood, Arrowwood, Oak and best