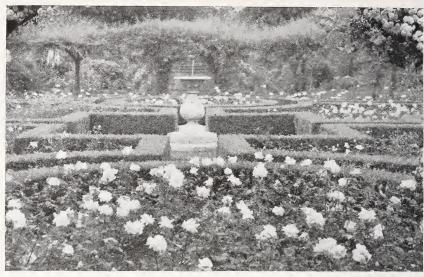

## FRONT COVER ILLUSTRATION

Would you like to reproduce this on your grounds? It consists of I White Birch 10 ft, I Red Flowering Dogwood 6 ft., I Cedar 8 ft., I Cedar 6 ft., 10 Rhododendron, 15 in., 5 Ferns. Packed for shipment \$29.00, or you can send for, or have us deliver at cost.