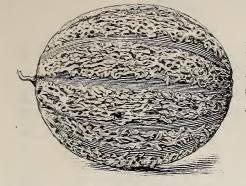

## Mustard.

| WHITE OR YELLOW LONDON | 12 | 15 |
|------------------------|----|----|
| BLACK OR BROWN         | 12 | 15 |
| GIANT SOUTHERN CURLED  | 30 | 35 |
| CHINESE GIANT          | 30 | 35 |

Kleckley Sweet Water Melon.