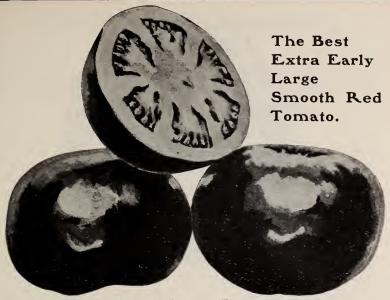

| Crop<br>45   | failed.      |

PLANT Seed Co.

HUBBARD .....

MAMMOTH CHILI .....



Spark's Earliana Tomato.

## Tomato.

|        |                                                               | 0 Lbs. | Per Lb.      |
|--------|---------------------------------------------------------------|--------|--------------|
| ~      |                                                               |        |              |
|        | S EARLIANA                                                    | 1 80   | \$2 00       |
|        | is the earliest, smooth, bright red variety of good           |        |              |
|        | e now in cultivation. Grows in clusters of 5 to 8,            |        |              |
|        | it averaging 2 to 2½ inches in diameter and gener-<br>smooth. |        |              |
| MAGNU  |