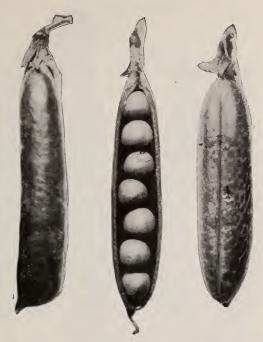

## Peas.

Extra Early Eclipse or Gregory's Surprise.

We have no hesitation in pronouncing this the very best of the wrinkled extra early peas. As quick growing and maturing as the earliest of the smooth, round-seeded extra earlies and far superior to them in quality. A desirable variety for market and superior for home garden use.

#### Early.

| Height 10 Bu.                                           |         |
|---------------------------------------------------------|---------|
| in feet. Per Bu.                                        | Per Bu. |
| PLANT'S EXTRA EARLY (Peas Smooth White)2\$3 00          | \$3 10  |
| The best extra early for the gardener. We also recom-   |         |
| mend it for all season planting for the home garden,    | 6       |
| especially in this latitude and South.                  |         |
| ECLIPSE (Gregory's Surprise)                            | 3 75    |
| ALASKA (Peas Smooth Blue)                               | 2 75    |
| FIRST AND BEST                                          | 3 00    |
| PHILADELPHIA EXTRA EARLY22 75                           | 3 00    |
| DAN O'ROURKE                                            | 3 00    |
| EARLY MAY OR FRAME                                      | 3 00    |
| GRADUS                                                  | 8 00    |
| An extra early wrinkled variety, pods as large as Tele- |         |
| phone. Peas are large and of splendid quality. It       |         |
| should be more extensively planted.                     |         |

#### Second Early and Late.

| Height 10 Bu.<br>in feet. Per Bu.                         | Per Bu. |
|-----------------------------------------------------------|---------|
| PLANT'S SECOND EARLY2½\$3 25                              | \$3 50  |
| A fine home garden variety, a continuous bearer.          |         |
| IMPROVED STRATAGEM                                        | 5 00    |
| PRIDE OF THE MARKET1½ 4 25                                | 4 50    |
| TELEPHONE43 80                                            | 4 00    |
| Very large pods, 8 to 10 large peas, fine quality.        |         |
| HORSFORD'S MARKET GARDEN2½ 2 80                           | 3 00    |
| Medium sized well filled pods; excellent for home garden. |         |
| ADVANCER2½ 3 00                                           | 3 20    |
| EVERBEARING2½ 3 00                                        | 3 20    |
| CHAMPION OF ENGLAND4 2 80                                 | 3 00    |
| WHITE MARROWFAT 1 90                                      | 2 00    |
| BLACK EYED MARROWFAT44 90                                 | 2 00    |

#### Sugar, Edible Pod.

Strategem.

10 lbs. of a variety invoiced at 100 lb. rate;  $\frac{1}{2}$  lb. generally at the 1 lb. rate, but for a smaller quantity a higher rate is charged.