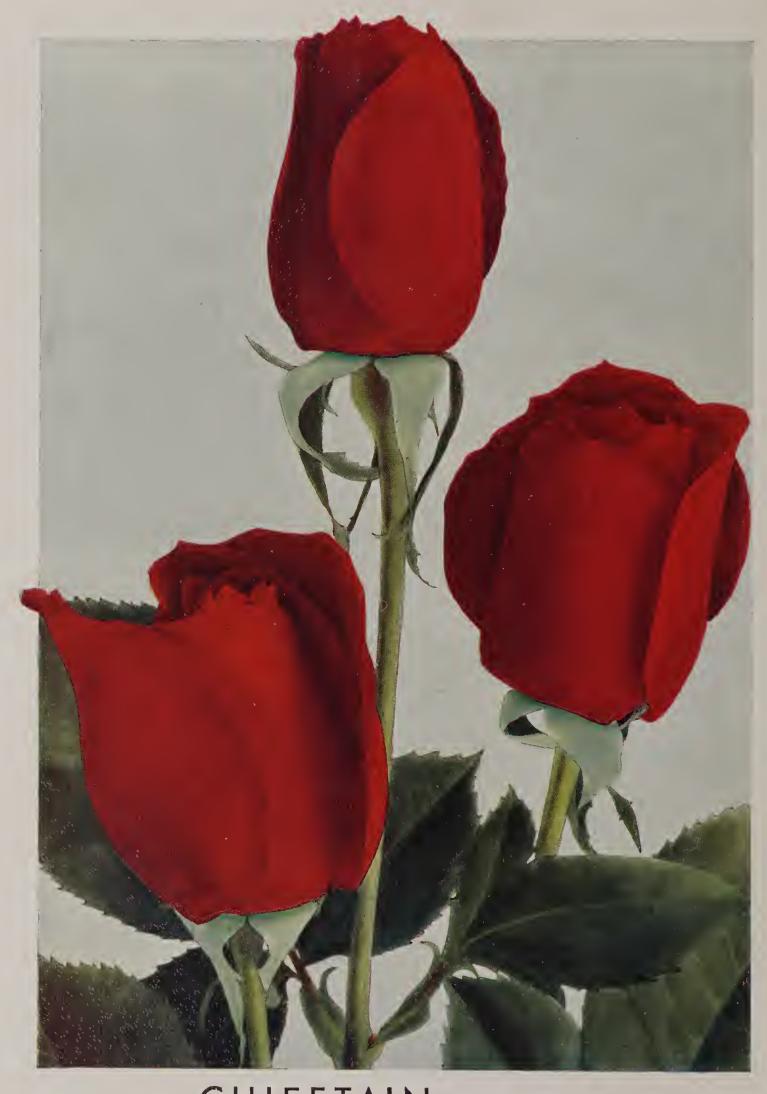

### **CHIEFTAIN**

The Montgomery Co., Inc. U. S. Plant Patent No. 150, Nov. 26, 1935.

Chieftain, a seedling resulting from a cross of Hadley x Talisman, closely resembles Hadley but is a brighter and lighter red. The color qualities of Talisman appear at the base of the bud, diffusing a small amount of yellow into the red of Chieftain, giving it a slight orange glow.

Chieftain has proved to be a good keeper and in this way has overcome the usual objecttions to an otherwise fine red rose. We have experienced such a steady demand for this rose that we have not been able to supply enough Chieftain cut flowers to take care of our trade, although we have planted over 11,000 plants.

#### PRICES

GRAFTED PLANTS \$35.00 per 100 \$350.00 per 1000

\$15

SCIONS \$15.00 per 100 \$150.00 per 1000 in all quantities.

in all quantities.

Purchasers must sign agreement not to propagate stock of this variety except for their own use on a royalty basis.