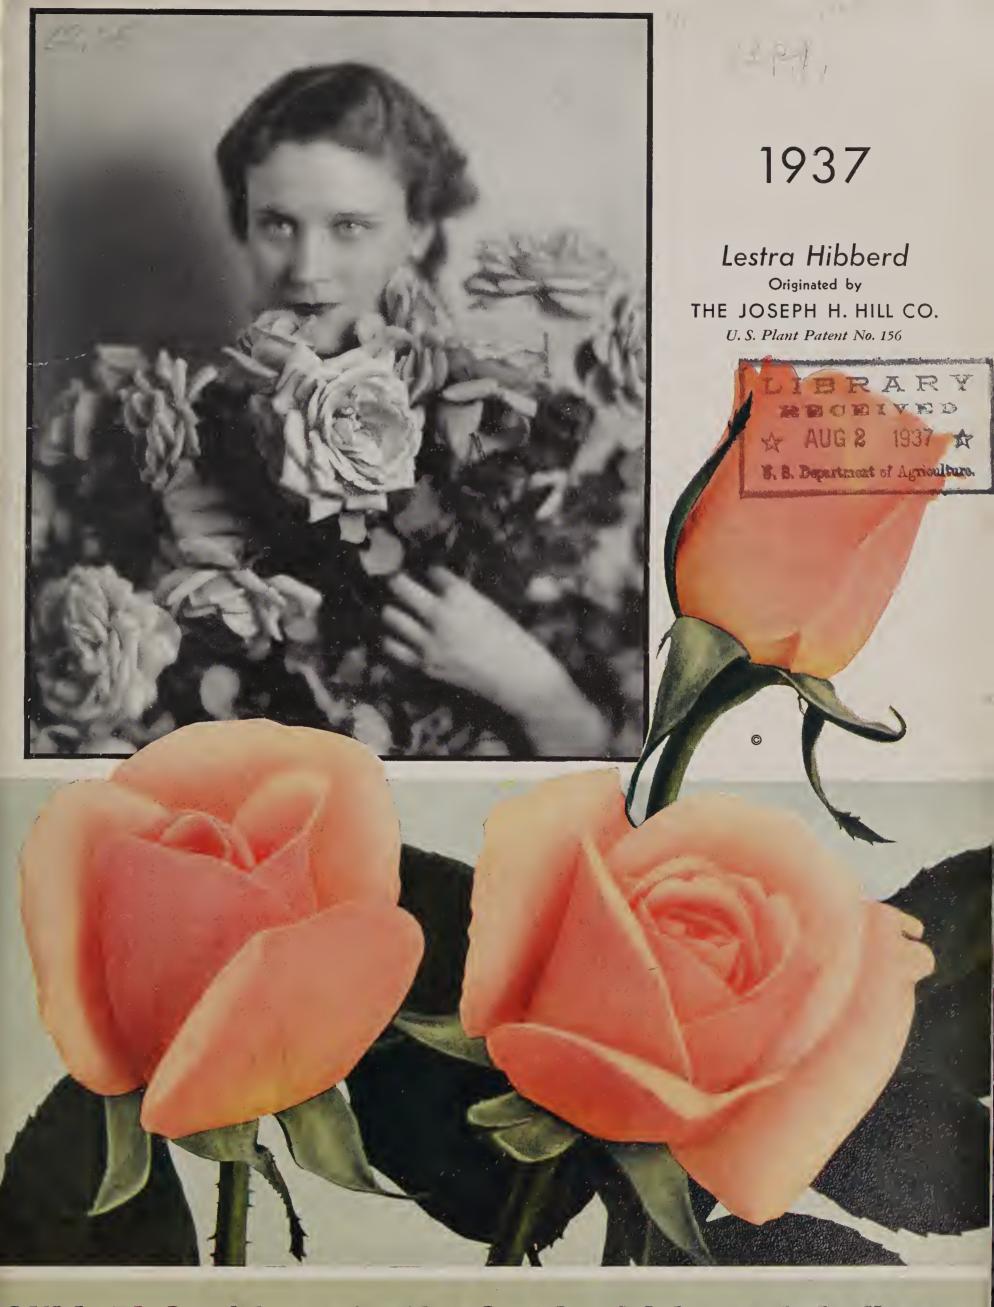

HIS year, for the first time since 1934, we have a number of new Rose varieties to offer you. The planting of new varieties stimulates buying by giving the public something different, new names to ask for, and new colors to enjoy. Leading the list of such Roses we have Lestra Hibberd, our sensational yellow seedling of Sweet Adeline × Joanna Hill, followed by Happy Days, Signora, Chieftain, and William F. Ekas.

### LESTRA HIBBERD

The Jos. H. Hill Co. U. S. Plant Patent No. 156, Dec. 3, 1935.

Back in 1929, eight years ago, we disseminated a new seedling rose, Joanna Hill. We now have another fine seedling, Lestra Hibberd, resulting from a cross between Sweet Adeline and Joanna Hill. From the latter parent Lestra Hibberd gets its interesting color shadings. The bud is dark yellow, the open bloom orange-yellow, tinted with creamy white, becoming at times a light amber yellow. Lestra Hibberd is a real grower and in production it ranks among the best. Our records from our large planting prove that it can do better than twenty-five flowers to the plant. This is remarkable when the large size of the flower is considered. Plant some of the outstanding new rose of this year.

#### **PRICES**

\$35.00 per 100 \$350.00 per 1000 in all quantities.

SCIONS \$15.00 per 100 \$150.00 per 1000 in all quantities.

Purchasers must sign agreement not to propagate stock of this variety except for their own use on a royalty basis.