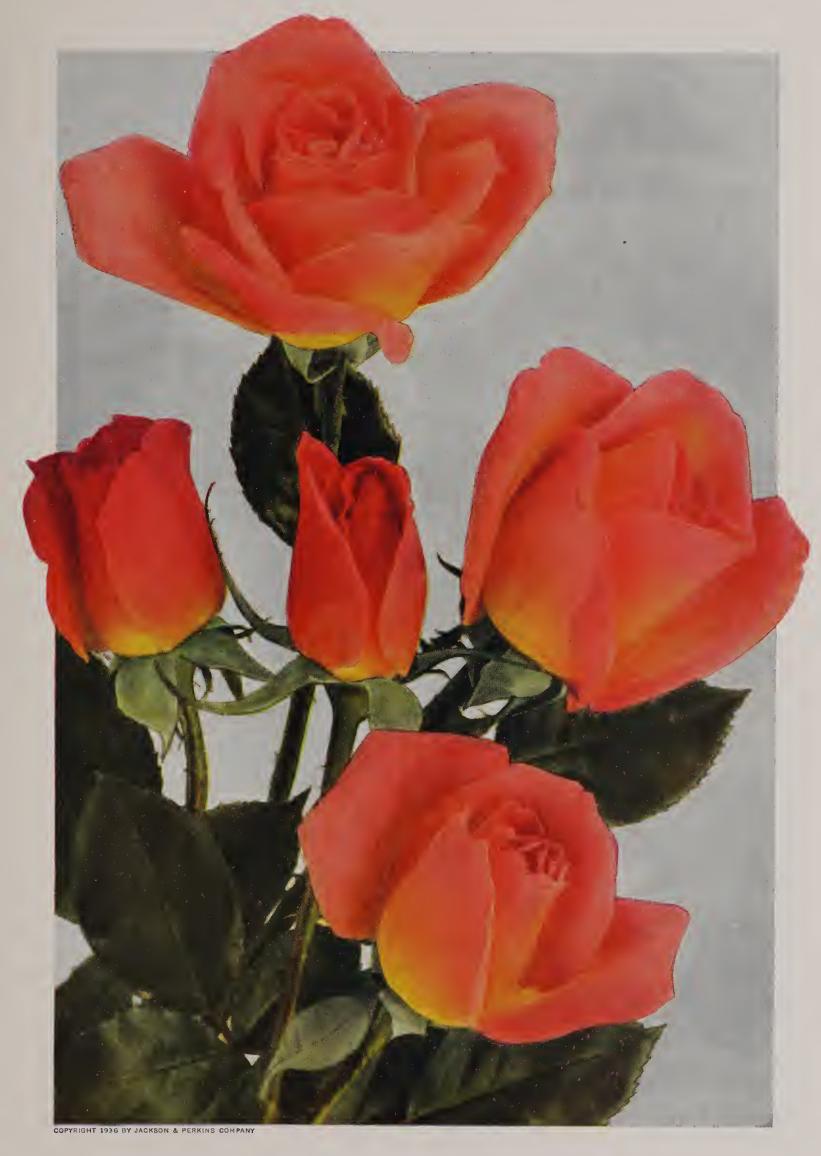

# TOKEN

The Montgomery Co. U. S. Plant Patent No. 95, April 24, 1934.

An orange buff to peach red color seedling, resulting from Premier Supreme x Mme. Butterfly. One of the most beautiful roses in both natural and artificial light grown today.