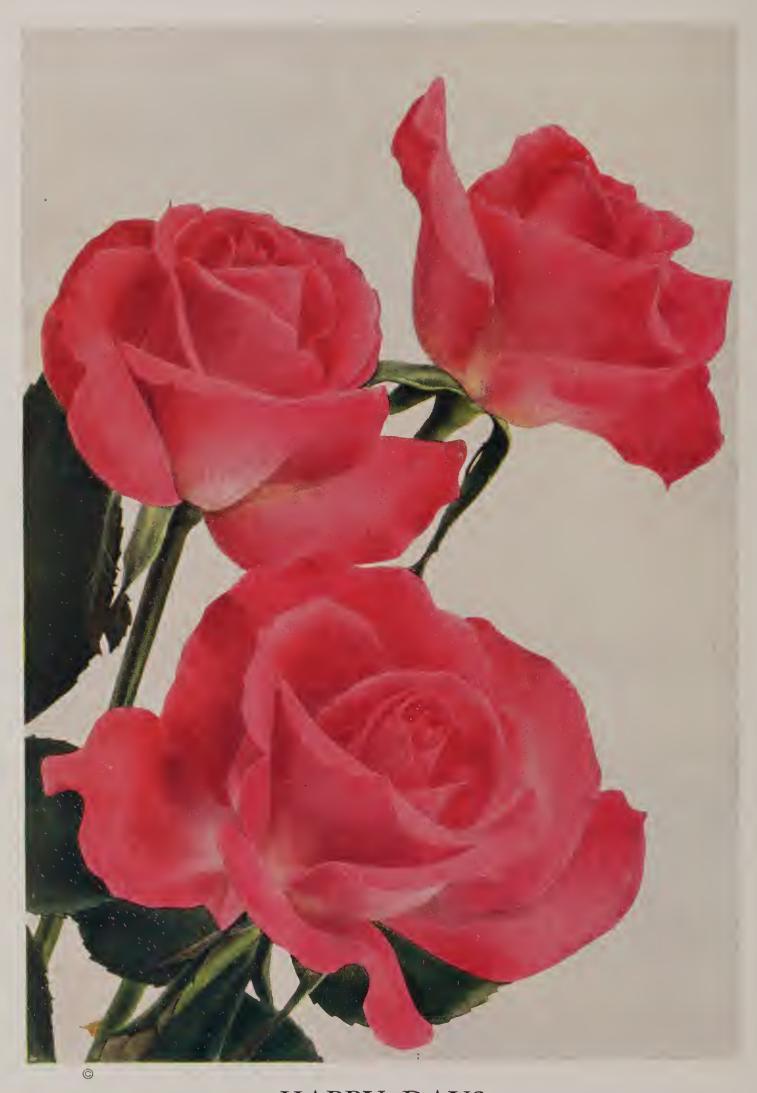

### HAPPY DAYS

Amling Rose Co. U. S. Plant Patent No. 144, March 2, 1935.

Happy Days is a deep pink sport of Briarcliff which appeared at the Amling rose range at Pana, Illinois, in 1932. To go into a minute description of this rose is unnecessary as it would only be describing the well-known rose, Briarcliff, with the one exception of the color. It is a darker rose than Briarcliff, yet does not in any way fall into the Better Times color field.

In 1935 a large planting of this rose produced an average of 26 blooms per plant and, due to its intensive color, the cut averaged considerably more per bloom than Briarcliff.

For the first year of dissemination Happy Days is priced right and a place should be made in your houses for a planting of this rose.