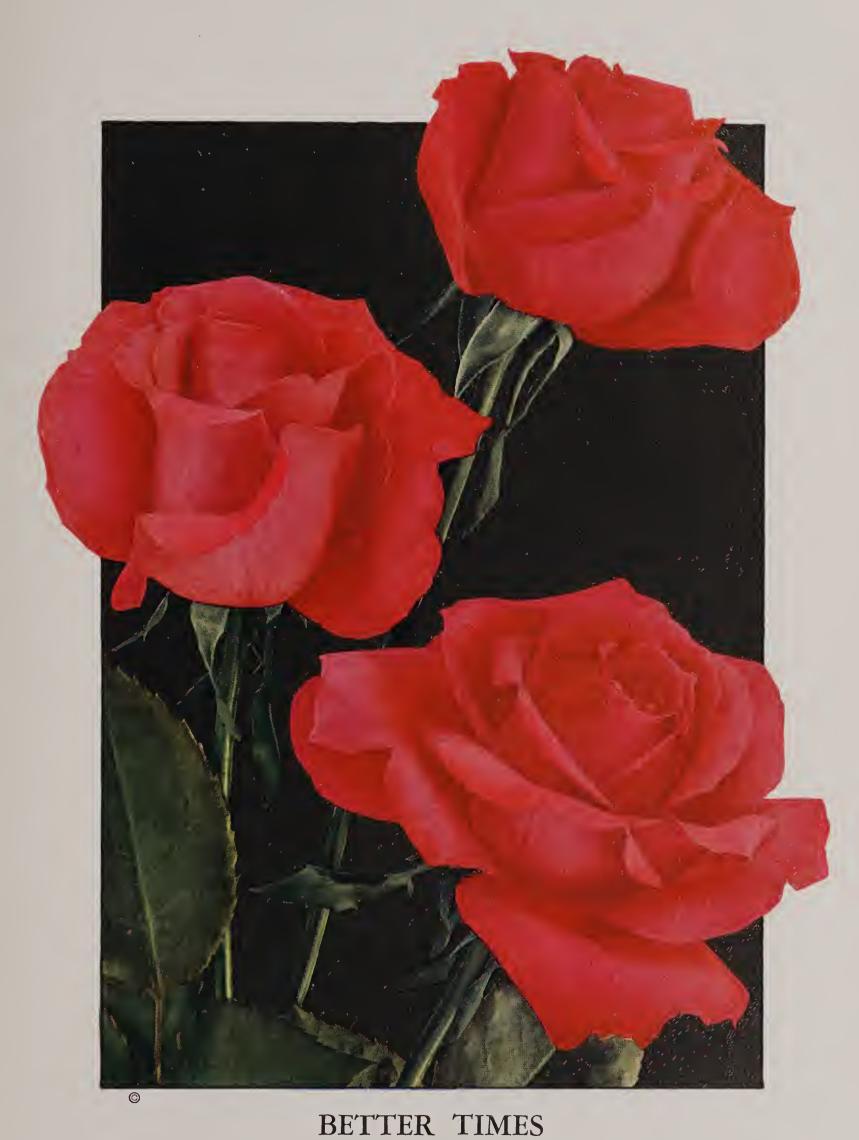

# BETTER TIMES

The Jos. H. Hill Co. U. S. Plant Patent No. 23, Aug. 23, 1932.

With the introduction of the several new roses this year, Better Times passes into the older, tried generation. It has had and is now enjoying an enviable record for in the three years of its dissemination it has taken its place at the head of present day roses. Better Times, the cerise pink sport of Briarcliff, will continue to be a leader.

#### **PRICES**

GRAFTED PLANTS

SCIONS

\$30.00 per 100 \$300.00 per 1000

\$15.00 per 100 \$150.00 per 1000

in all quantities.

in all quantities.

(These prices apply to those growers who are planting Better Times for the first time and to licensed growers who are increasing their planting.)