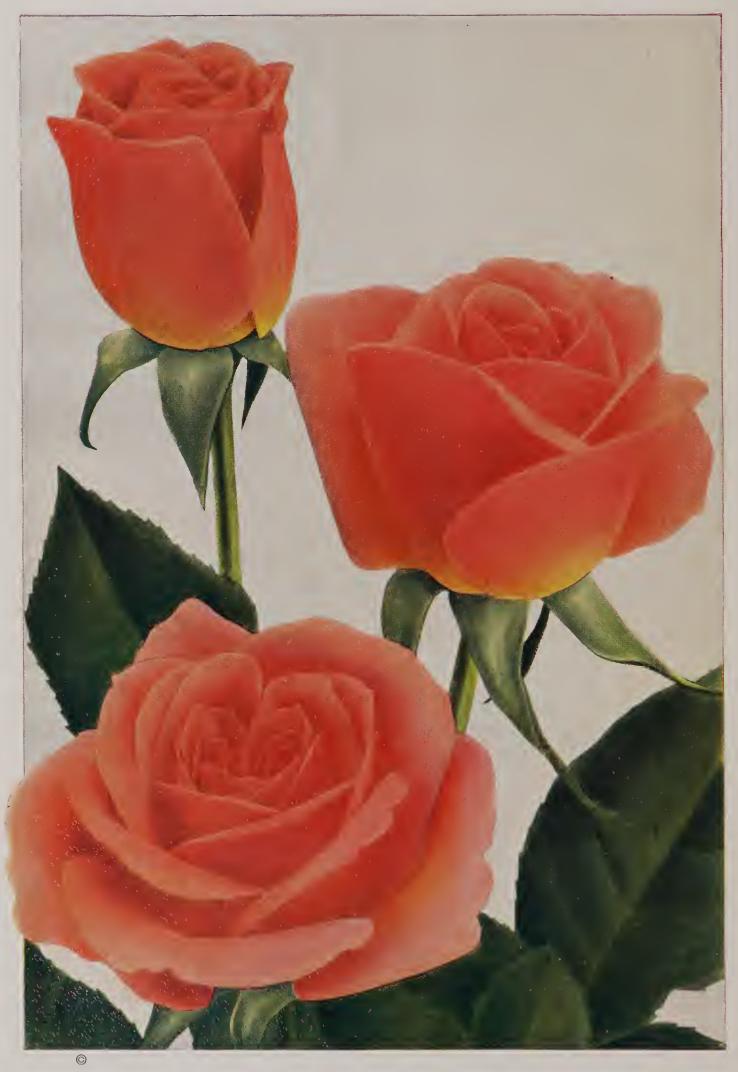

### LESTRA HIBBERD

The Jos. H. Hill Co. U. S. Plant Patent No. 156, Dec. 3, 1935.

Back in 1929, eight years ago, we disseminated a new seedling rose, Joanna Hill. We now have another fine seedling, Lestra Hibberd, resulting from a cross between Sweet Adeline and Joanna Hill. From the latter parent Lestra Hibberd gets its interesting color shadings. The bud is dark yellow, the open bloom orange-yellow, tinted with creamy white, becoming at times a light amber yellow. Lestra Hibberd is a real grower and in production it ranks among the best. Our records from our large planting prove that it can do better than twenty-five flowers to the plant. This is remarkable when the large size of the flower is considered. Plant some of the outstanding new rose of this year.

# **SIGNORA**

Jackson & Perkins Co.
U. S. Plant Patent No. 201, Oct. 13, 1936.

Signora is a beautiful Italian seedling rose of the novelty class that is commanding attention among all florists. It has a long, pointed bud, brownish-orange overlaid with pure orange. The bloom opens slowly and perfectly, showing a general color of orange flame. Foliage is often favorably commented upon but on Signora one finds as handsome, glossy foliage as can be imagined. It adds much to the attractiveness of the flower as a whole. Another truly outstanding feature of Signora is its ability to throw a long stretch from cut or pinch. Best grown in temperature two or three degrees cooler than average rose temperature.