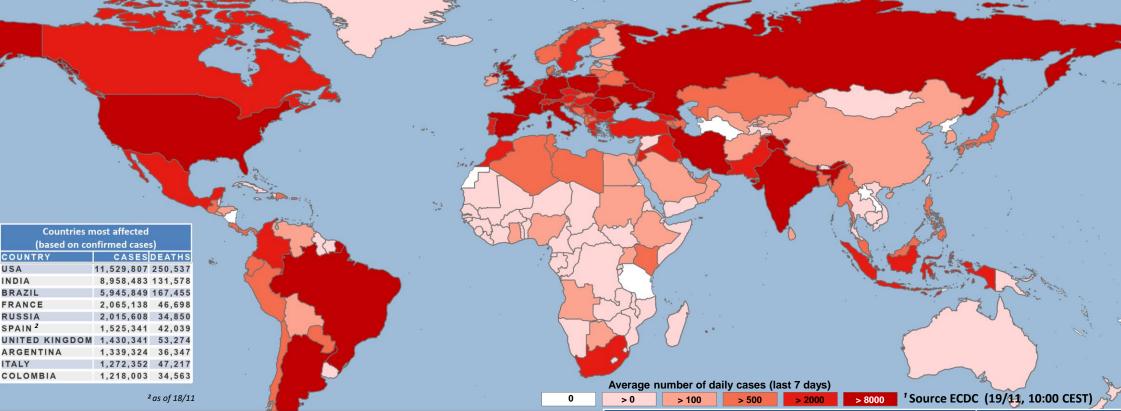

## Emergency Response Coordination Centre (ERCC) | DG ECHO Daily Map | 19/11/2020 COVID-19 | Global overview

| Total COVID-19 cases <sup>1</sup>                                                                                                                                                                                                                                                                                   |                       | New cases                                                                                  |
|---------------------------------------------------------------------------------------------------------------------------------------------------------------------------------------------------------------------------------------------------------------------------------------------------------------------|-----------------------|--------------------------------------------------------------------------------------------|
| Confirmed Cases                                                                                                                                                                                                                                                                                                     | 56,368,586            | 620,036                                                                                    |
| Deaths                                                                                                                                                                                                                                                                                                              | 1, 350,713            | 11,025                                                                                     |
| 5000000 4500000   4500000 -   4000000 -   3500000 -   3500000 -   2500000 -   2500000 -   2500000 -   2500000 -   2500000 -   2500000 -   2000000 -   1000000 -   5000000 -   0 -   0 -   0 -   0 -   0 -   0 -   0 -   0 -   0 -   0 -   0 -   0 -   0 -   0 -   0 -   0 -   0 -   0 -   0 -   0 -   0 -   0 -   0 | onfirmed cases of COV | ND-19<br>600000<br>600000<br>400000<br>0<br>0<br>0<br>0<br>0<br>0<br>0<br>0<br>0<br>0<br>0 |
| privilate European Union, 2020 Man created by DC ECHO A2 Situational Awareness Sector in collaboration with IRC. Sources                                                                                                                                                                                            |                       |                                                                                            |

Copyright, European Union, 2020. Map created by DG ECHO A3 Situational Awareness Sector in collaboration with JRC. Sources:, <u>ECDC</u>, GISCO. The boundaries and names shown on this map do not imply official endorsement or acceptance by the European Union. <u>More info on Corona Virus here</u> and on reopening of the EU borders <u>here</u>