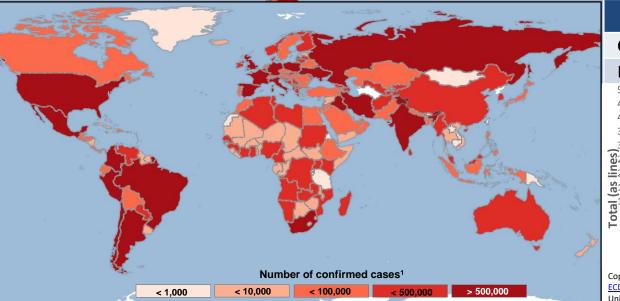

## Emergency Response Coordination Centre (ERCC) | DG ECHO Daily Map | 19/11/2020 COVID-19 | Global overview

| Total COVID-19 cases <sup>1</sup>                                                                                                                                                                                                                                                                                   |                       | New cases                                                                                  |
|---------------------------------------------------------------------------------------------------------------------------------------------------------------------------------------------------------------------------------------------------------------------------------------------------------------------|-----------------------|--------------------------------------------------------------------------------------------|
| Confirmed Cases                                                                                                                                                                                                                                                                                                     | 56,368,586            | 620,036                                                                                    |
| Deaths                                                                                                                                                                                                                                                                                                              | 1, 350,713            | 11,025                                                                                     |
| 5000000 4500000   4500000 -   4000000 -   3500000 -   3500000 -   2500000 -   2500000 -   2500000 -   2500000 -   2500000 -   2500000 -   2000000 -   1000000 -   5000000 -   0 -   0 -   0 -   0 -   0 -   0 -   0 -   0 -   0 -   0 -   0 -   0 -   0 -   0 -   0 -   0 -   0 -   0 -   0 -   0 -   0 -   0 -   0 | onfirmed cases of COV | ND-19<br>600000<br>600000<br>400000<br>0<br>0<br>0<br>0<br>0<br>0<br>0<br>0<br>0<br>0<br>0 |
| privilate European Union, 2020 Man created by DC ECHO A2 Situational Awareness Sector in collaboration with IRC. Sources                                                                                                                                                                                            |                       |                                                                                            |

Copyright, European Union, 2020. Map created by DG ECHO A3 Situational Awareness Sector in collaboration with JRC. Sources:, <u>ECDC</u>, GISCO. The boundaries and names shown on this map do not imply official endorsement or acceptance by the European Union. <u>More info on Corona Virus here</u> and on reopening of the EU borders <u>here</u>