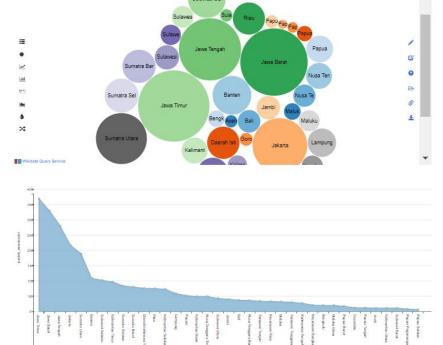

## Initiatives

## Wikidata Webinar

- Introductory session to open linked data and Wikidata
- Contents:
  - Linked Open Data
  - Wikidata as Wikimedia
    Projects
  - What is inside Wikidata
  - Usage of Wikidata (query, application)



#### Take a peek into Wikidata

Fariz Darari Virtual, Friday, Feb 19, 2021





## Wikidata Workshop

- Deep dive into Wikidata
- Usually lasts for 3-4 hours
- Hands-on session
- Contents:
  - Structure of Wikidata
  - How to contribute in Wikidata
  - How to query data in Wikidata





## Datathons

- Usually held 3-4 times a year
- Thematic
- Set within specific time frame



WIKIMEDIA



## **Contests in reuse**

- Creating Wikidata dashboard using Google Sites
- Data visualization competition

### DAFTAR RUMAH SAKIT DI INDONESIA BERDASARKAN PROVINSI



Wikidata Query Servis



## Social media

- Twitter: **@wikidataid**
- Fun facts about Wikidata
- Community events
- Wikidata quiz



#### Wikidata Indonesia

@wikidataid

Akun twitter Komunitas Wikidata Indonesia, basis data bebas yang dapat disunting semua orang. | wikidata.org/wiki/Q252

🧭 id.wikimedia.org/wiki/Komunitas... 🔄 Bergabung Oktober 2020

81 Mengikuti 508 Pengikut



pengumpulan dibuka terus hingga tanggal 20 November 2022. Ayo ikut mendaftar dan buat artikel Anda! Info lengkap: w.wiki/sKz



# Collaboration with WMDE

## Software Collaboration for Wikidata

Wikimedia Deutschland is starting a project that align with the Movement Recommendation:

- Invest in Skills and Leadership Development
- Equity in Decision-Making
- Increase the Sustainability of Our Movement

create a