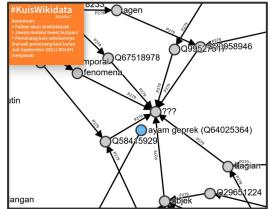

## Social media

- Twitter: **@wikidataid**
- Fun facts about Wikidata
- Community events
- Wikidata quiz

#### Wikidata Indonesia

@wikidataid

Akun twitter Komunitas Wikidata Indonesia, basis data bebas yang dapat disunting semua orang. | wikidata.org/wiki/Q252

🧭 id.wikimedia.org/wiki/Komunitas... 🔄 Bergabung Oktober 2020