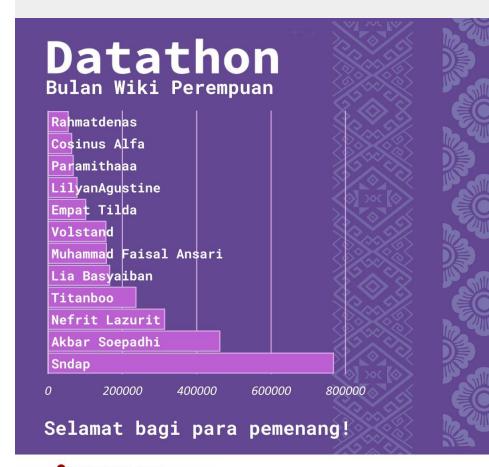

## Datathons

- Usually held 3-4 times a year
- Thematic
- Set within specific time frame

WIKIMEDIA

## **Contests in reuse**

- Creating Wikidata dashboard using Google Sites
- Data visualization competition