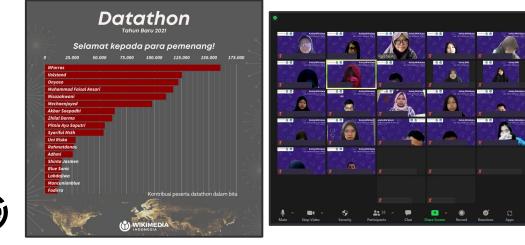

## Datathons

- Usually held 3-4 times a year
- Thematic
- Set within specific time frame

WIKIMEDIA

## **Contests in reuse**

- Creating Wikidata dashboard using Google Sites
- Data visualization competition