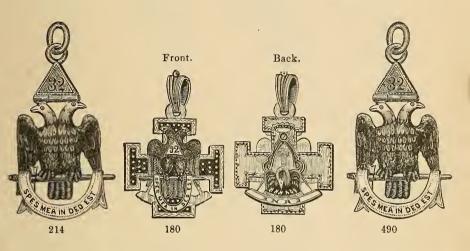

INDEX.

|                                                                        | PINS.                                   | BUTTONS.   | CHARMS.      |
|------------------------------------------------------------------------|-----------------------------------------|------------|--------------|
| Independent Order Immaculates                                          | 113                                     |            |              |
| International Associations of Machinists                               | 116                                     | 141        |              |
| Illinois Legion of Honor                                               | 106                                     |            |              |
| Iron and Steel Workers' Association                                    | 119                                     |            |              |
| Iron Hall                                                              | 118                                     |            |              |
| J                                                                      |                                         |            |              |
| I B G                                                                  | 110                                     | 140        |              |
| Jean Baptiste Society                                                  | 112<br>144-145                          | 140        |              |
| Jewels for Master Mason                                                | 65                                      |            |              |
| Jewel for Past High Priest                                             | 146                                     |            |              |
| Jewish Order                                                           | 113                                     |            |              |
| Jockey                                                                 | 127                                     |            |              |
| Jonadab                                                                | 117                                     |            |              |
| Junior Order American Mechanics                                        | 87                                      | 139        | 88           |
| Junior Order Epworth League                                            | 115                                     |            |              |
| K                                                                      |                                         |            |              |
|                                                                        | -10                                     |            |              |
| Kasher                                                                 | 113                                     |            |              |
| Key                                                                    | 128                                     | 105        | 91 90        |
| Keystones                                                              | 24                                      | 135        | 31-32<br>143 |
| King's Daughters                                                       | 111                                     |            | 140          |
| Knights of Columbus                                                    | 112                                     | 140        |              |
| Knights of Golden Eagle                                                | 97                                      | 141        | 97-143       |
| Knights of Golden Rule                                                 | 117                                     |            |              |
| Knights of Golden Eagle Rings                                          | 149                                     |            |              |
| Krights of Honor                                                       | 100-101                                 | 140        | 100          |
| Knights of Honor and Odd Fellows com-                                  |                                         |            |              |
| bined                                                                  | 101                                     |            |              |
| Knights of Honor and Knights of Pythias                                | 70                                      |            |              |
| Combined                                                               | $\begin{bmatrix} 72\\101 \end{bmatrix}$ |            |              |
| Knights of Labor                                                       | 109                                     |            | 109          |
| Knights of Maccabees                                                   | 108                                     | 137        | 108          |
| Knights of Maccabees' Rings                                            | 149                                     | 201        | 100          |
| Knights of Malta                                                       | 114                                     |            | 114          |
| Knights of Mystic Chain                                                | 106                                     |            | 106          |
| Knights of Order of the Red Cross<br>Knights of Pythias                | 118                                     |            |              |
| Knights of Pythias                                                     | 66 to 70                                | 137        | 73 to 79     |
| Knights of Pythias and Knights of Honor                                |                                         |            |              |
| combined                                                               | 72                                      |            |              |
| Knights of Pythias and Masonic combined                                | 72                                      |            |              |
| Knights of Pythias, Masonic and Odd<br>Fellows combined                | 72                                      |            |              |
| Knights of Pythias and Odd Fellows com-                                | 12                                      |            |              |
| bined                                                                  | 72                                      |            |              |
| Knights of Pythias Rings                                               | 149                                     |            |              |
| Knights of Pythias Sisters                                             | 71                                      |            |              |
| Knights of St. John and Malta.                                         | 114                                     |            |              |
| Knights of St. John, Catholic                                          | 112                                     |            |              |
| Knights of the Sherwood Foresters                                      | 92                                      |            | 00 1 00      |
| Knights of Pythias Uniform Rank                                        | 71                                      | 197        | 80 to 82     |
| Knights of the Maccabees of the World<br>Knights Select United Workmen | 108<br>86                               | 137<br>138 |              |
| Knights St. George                                                     | 118                                     | 137        |              |
| Knights of St. Crispin                                                 | 128                                     | 101        |              |
| Knights Templar                                                        | 25                                      | 135        | 33 to 46     |
| Knights Templar Rings                                                  | 149                                     |            |              |
| Knights Templar Lockets                                                |                                         |            | 44 to 46     |