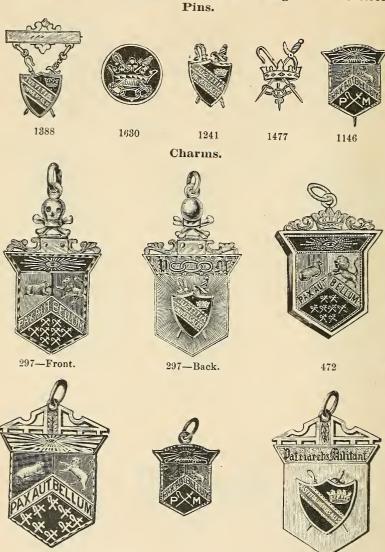

ate Colors and Engraved.



143

#### Solid Gold.

### ODD FELLOWS' PINS.

Enameled and Engraved. Encampment.



### 565 Pierced out, Enameled and Engraved.

183

221

1563



## **ODD FELLOWS' PINS.**

Enameled in Appropriate Colors and Engraved.

Encampment.



# MANCHESTER UNITY. Grand United Order of Odd Fellows.





1804

## ODD FELLOWS' CHARMS.

Enameled in Appropriate Colors and Engraved.



# ODD FELLOWS' CHARMS.



# ODD FELLOWS' CHARMS.

Enameled and Engraved.

Tent and Links in Relief.

Tent and Links in Relief.



Black Onyx, set in gold band, gold emblems in relief, enameled and engraved. Gold name, Plate on reverse.



## DAUGHTERS OF REBEKAH.

Enameled in Appropriate Colors and Engraved.



## PATRIARCHS MILITANT.

Enameled in Appropriate Colors and Engraved. Canton Pins.



265-Front.

271 Solid Gold.

265-Back.

# PAST CHIEF PATRIARCH, I. O. of O. F.



Scroll and monogram pierced out and carved. Border of top bar in relief with letters enameled on engraved gold ground.

Three polished Links in relief with centre enameled in colors.

Circle pierced out, emblems enameled on engraved gold ground.

Tent and heart in relief, and enameled.

## KNIGHTS OF PYTHIAS PINS.

All Enameled in Appropriate Colors and Engraved. Skull and Cross Bones in Relief.



## KNIGHTS OF PYTHIAS.





# KNIGHTS OF PYTHIAS PINS.

Enameled in Appropriate Colors and Engraved.



# KNIGHTS OF PYTHIAS PINS.

Pierced Out, Engraved and Enameled in Appropriate Colors.



# KNIGHTS OF PYTHIAS PINS.

Enameled in Appropriate Colors and Engraved.

Helmets in Relief.



Enameled Shield in Relief