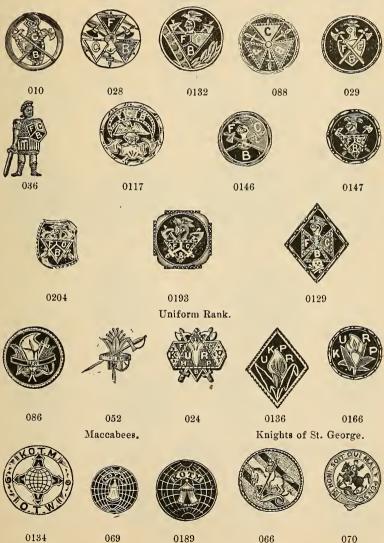

## INDEX.

|                                         | PINS.    | BUTTONS. | CHARMS. |
|-----------------------------------------|----------|----------|---------|
| Λ                                       |          |          |         |
| Adelphi Royal                           | 113      |          |         |
| Adze                                    | 128      |          |         |
| Aid Union Equitable                     | 112      |          |         |
| Agents Railroad, Association            | 125      |          |         |
| Alfredian                               | 118      |          |         |
| Alliance Farmer's                       | 130      | 140      |         |
| Amalgamated Association of Iron and     | 100      | 110      |         |
| Steel Workers                           | 119      | ,        |         |
| America, Catholic Knights of            | 111      | 141      |         |
| America, Catholic Total Abstinence      |          | 111      |         |
| Union of                                | 112      | 141      |         |
| American Flag                           | 114      | ***      |         |
| American Junior Mechanics               | 87       | 139      | 88      |
| American Legion of Honor                | 106      | 100      | 106     |
| American Mechanics' Commandery          | 116      |          | 100     |
| American Mechanics' Rings               | 149      |          |         |
| American Mechanics                      | 87-88    | 139      | 88      |
| Amethyst Stone Rings                    | 150      | 100      | 00      |
| America, Modern Woodmen of              | 99       | 139      | 99      |
| American Order of Foresters             | 89-92    | 139      | 91      |
| America Patriotic Order, Sons of        | 104      | 138      | 104     |
| American Protective Association         | 116      | 140      | 201     |
| American Protective League              |          | 1 220    | 114     |
| American Protestant Association         | 115      |          |         |
| American Railway Union                  |          | 142      |         |
| American Wheelmen                       | 107      | 141      | 107     |
| Anchor                                  | 128      |          |         |
| Ancient Order of Foresters              | 89       | 139      | 91      |
| Ancient Order of Hibernians             | 110      | 141      | 110     |
| Ancient Order of United Workmen         | 83 to 84 | 139      | 85      |
| Ancient Order United Workmen and        |          |          |         |
| Odd Fellows                             | 84       |          |         |
| Ancient Order United Workmen, Degree    |          |          |         |
| of Honor                                | 116      | 139      |         |
| Ancient Order United Workmen, Select    |          |          |         |
| Knights                                 | 86       | 139      | 86      |
| Ancient Order Workmen, Odd Fellows      |          |          |         |
| and Knights of Pythias combined         | 84       |          |         |
| Anvil and Hammer                        | 127      |          |         |
| Arcanum, Royal                          | 98       | 138      | 98      |
| Army Corps                              | 93       |          |         |
| Army of the Republic, Grand             | 93       | 140      | 94      |
| Artist                                  | 126      |          |         |
| Axe                                     | 128      |          |         |
| Association, Catholic Mutual Benevolent | 111      | 141      | 111     |
| Athletic Badges                         | 144-145  |          |         |
| Association, Emerald Beneficial         | 114      |          |         |
| Association of Railroad Station Agents  | 125      | 142      |         |
| Association, Switchmen's Mutual Aid.    | 124      | 142      | 124     |
| Association, Travelers' Protective      | 143      |          |         |
| Association, Young Men's Christian      | 140      |          |         |

|                                                              | PINS.                                     | BUTTONS. | CHARMS. |
|--------------------------------------------------------------|-------------------------------------------|----------|---------|
| В                                                            |                                           |          |         |
| Debenie German IInian                                        | 117                                       |          |         |
| Baker's German Union                                         | 134                                       |          |         |
| Barber                                                       | 126                                       |          |         |
| Barrel                                                       | 128                                       |          |         |
| Base Ball.                                                   | 119                                       |          |         |
| Bena Brith, Independent Order                                | 113                                       |          |         |
| Bena Brith, and Odd Fellows                                  | 113                                       |          | }       |
| Benevolent and Protective Order of Elks                      | 105                                       | 138      |         |
| Benevolent Catholic Legion                                   | 111                                       |          |         |
| Beta Theta Pi                                                | 105                                       |          |         |
| Baptiste, St. Jean                                           | 112                                       | 141      | 107     |
| Bicycle                                                      | 107<br>127                                | 141      | 107     |
| Blacksmith Union                                             | 126                                       |          |         |
| Blue Ribbon or Murphy                                        | 102                                       |          |         |
| Boot and Shoe                                                | 128                                       |          |         |
| Bohemian                                                     | 116                                       |          |         |
| Bricklayers                                                  | 126                                       |          |         |
| Brotherhood Railroad Conductors                              |                                           | 142      |         |
| Brotherhood of Locomotive Engineers                          | 121                                       | 142      | 122     |
| Brotherhood of Locomotive Firemen                            | 123                                       | 142      | 122     |
| Brotherhood of Railroad Switchmen                            | 124                                       | 142      |         |
| Brotherhood of Railroad Trainmen<br>Brotherhood of the Union | 124                                       | 135-142  | 122     |
| Brotherhood of the Union                                     | 116                                       |          |         |
| Bumble Bee                                                   | 123<br>126                                | 140      |         |
| Butchers                                                     | 126                                       | 140      |         |
| Buttons for Lapel                                            | 120                                       | 135-142  |         |
| Battons for Baper.                                           |                                           | 1007 112 |         |
| C                                                            |                                           |          |         |
| Cadets of Temperance                                         | 103                                       |          |         |
| Camel                                                        |                                           |          | 50      |
| Cars.                                                        | 129                                       |          | 3.40    |
| Calendar Perpetual                                           | 0.7                                       |          | 143     |
| Canadian Foresters                                           | 91                                        |          |         |
| Carpenters' Saw                                              | $\begin{array}{c} 127 \\ 127 \end{array}$ |          |         |
| Carpenters' Plane                                            | 127                                       |          |         |
| Catholic Benevolent Legion                                   | 111                                       |          | 111     |
| Catholic Knights of America,                                 | 111                                       | 141      | 111     |
| Catholic Knights of Foresters                                | 111                                       | 141      |         |
| Catholic Knights of St. John                                 | 112                                       |          |         |
| Catholic Knights of Wisconsin                                | 111                                       |          |         |
| Catholic Mutual Benevolent Association                       | 111                                       | 141      | 111     |
| Catholic Order of Foresters                                  | 92-111                                    | 141      |         |
| Catholic Societies.                                          | 111-112                                   | 141      |         |
| Catholic Total Abstinence Union of                           |                                           |          |         |
| America                                                      | 112                                       | 141      |         |
| Catholic Western Union                                       | 111                                       |          |         |
| Chapter, Royal Arch Masons                                   | 72                                        |          | 31-32   |
| Christian Endeavor                                           | 115                                       | 141      | 01-02   |
| Christian Association, Young Men's                           | 115                                       | 141      |         |
| Chain, Mystic.                                               | 106                                       | 1.1      | 106     |
| Chess Player's                                               | 119                                       | 141      |         |
| Christian Union, Woman's                                     | 103                                       |          |         |
| Chief Patriarch jewel                                        | 65                                        |          |         |
| Chosen Friends                                               | 113                                       |          |         |
| Circle, Patriarchal                                          | 63                                        |          | 63      |

|                                                  | PINS.                                                     | BUTTONS. | CHARMS. |
|--------------------------------------------------|-----------------------------------------------------------|----------|---------|
| Class Pins                                       | 105                                                       | 1        | i       |
| College Pins                                     | 105                                                       |          |         |
| Columbus, Knights of                             | 112                                                       | 140      | ł       |
| Comb and Sissors                                 | 126                                                       |          |         |
| Commandery, American Mechanics Commandery Badges | 116<br>239                                                |          |         |
| Commandery Patriotic Order, Sons of              | 104                                                       |          |         |
| Commercial Travelers' Association                | 143                                                       |          |         |
| Confederate States                               | 114                                                       | 141      | 1       |
| Conductors                                       | 125                                                       |          |         |
| Conductor's Punch                                | 100                                                       |          | 120     |
| Cooper's Adze                                    | 128<br>93                                                 |          |         |
| Cornet                                           | 127                                                       |          | 143     |
| Cow                                              | 127                                                       |          | 110     |
| Crosses                                          | 119                                                       |          |         |
| Curry Comb and Brush                             | 127                                                       |          |         |
| D                                                |                                                           |          |         |
| Donish Orden                                     | 77.                                                       |          |         |
| Danish Order Daughters of America                | 114<br>116                                                |          |         |
| Daughters of Herman                              | 119                                                       |          |         |
| Daughters of Liberty                             | 116                                                       |          |         |
| Daughters of Pocahontas                          | 96                                                        |          |         |
| Daughters of Rebekah                             | 63                                                        |          |         |
| Daughters of Odd Fellows                         | 63                                                        |          |         |
| Dare to do Right Degree of Honor                 | $\frac{102}{116}$                                         | 139      |         |
| Delta Phi                                        | 105                                                       | 159      |         |
| Delta Tau Delta                                  | 105                                                       |          |         |
| Doctors                                          | 113                                                       | 141      | 113     |
| <u>D</u> og                                      | 127                                                       |          |         |
| Drovers                                          | 126                                                       |          |         |
| Druggist                                         | 126<br>101                                                | 141      | 126     |
| Drum                                             | 127                                                       |          |         |
| Dutch Order, Harugari                            | 217                                                       |          |         |
| Æ                                                |                                                           |          |         |
| D 1 W 1 1 1 2 2 2 2 2                            |                                                           |          |         |
| Eagle, Knights of Golden                         | 97                                                        |          | 97      |
| Eastern Star Elks                                | $   \begin{array}{c}     26-27 \\     105   \end{array} $ | 138      | 27      |
| Empire Order Mutual Aid                          | 112                                                       | 100      |         |
| Emerald Beneficial Association                   | 114                                                       |          |         |
| Encampment, Odd Fellows'                         | 58-59                                                     | 136      | 62      |
| Engineers                                        | 121-126                                                   | 142      | 122     |
| England, Sons of                                 | 118                                                       | 141      |         |
| Epworth League<br>Equitable Aid Union            | 143-115<br>112                                            | 141      | 115-    |
|                                                  | 112                                                       |          |         |
| $\mathbf{F}$                                     |                                                           |          |         |
| Federation of Labor, American                    | 130                                                       |          |         |
| Farmers' Alliance                                | 130                                                       | 140      |         |
| Father Mathew                                    | 112                                                       |          |         |
| Fire EngineFire Hook and Ladder Co               | 129<br>129                                                |          |         |
| Firemen Railroad                                 | 142                                                       |          | 122     |
| Fifth Army Corps                                 | 93                                                        |          | 122     |
| Flag                                             | 114                                                       |          |         |
|                                                  |                                                           |          |         |

|                                                                |                                           | _        |               |
|----------------------------------------------------------------|-------------------------------------------|----------|---------------|
|                                                                | PINS.                                     | BUTTONS. | CHARMS.       |
| Foresters.                                                     | 89 to 91                                  | 139      | 91            |
| Foresters' Rings                                               | 149                                       |          |               |
| Foresters of America                                           | 89-90                                     | 139      | 91            |
| Foresters, Ancient Order.                                      | 89                                        | 139      | 91            |
| Foresters, Canadian Order                                      | 91<br>90                                  |          |               |
| Foresters, Knights of Sherwood<br>Foresters, Independent Order | 90                                        | 139      | 91            |
| Foot Ball Badge                                                | 145                                       | 100      | "1            |
| Fraternal Mystic Circle                                        | 113                                       | 139      |               |
| Freight Car                                                    | 129                                       |          |               |
| Firemens' Bar                                                  | 126                                       |          |               |
| Fire Engine                                                    | 129<br>113                                |          |               |
| Friends, Chosen                                                | 117                                       |          |               |
|                                                                | 111                                       |          |               |
| G                                                              |                                           |          |               |
| German Roman Catholic                                          | 111                                       |          |               |
| German Turners                                                 | 117                                       |          |               |
| German Bakers                                                  | 117                                       |          |               |
| Gold Miners                                                    | 128                                       | 1.47     | 07.140        |
| Golden Eagle                                                   | 97                                        | 141      | 97-143<br>119 |
| Golden Cross                                                   | 119<br>117                                |          | 113           |
| Good Smaritan                                                  | 103                                       |          |               |
| Good Templars                                                  | 102                                       |          |               |
| Good Fellows, Ancient Order                                    | 119                                       |          | 119           |
| Grand Army of the Republic                                     | 93                                        | 140      | 94            |
| Grangers                                                       | 130                                       |          |               |
| Grand United Order of Odd Fellows                              | 59                                        | 136      |               |
| Grand Orient Order                                             | 118                                       | 190      |               |
| H                                                              |                                           |          |               |
| Harugari                                                       | 117                                       |          |               |
| Harp                                                           | 127                                       |          | Ì             |
| Hatters.                                                       | 128                                       |          |               |
| Heptasoph                                                      | 130                                       | 140      | 130           |
| Herman, Sons of                                                | 119                                       |          |               |
| Herman, Daughters of                                           | 119<br>110                                | 141      | 110           |
| Hibernians                                                     | 146                                       | 141      | 110           |
| Holy Name Society                                              | 112                                       |          |               |
| Hook and Ladder                                                | 129                                       |          |               |
| Honor, Knights of                                              | 100-101                                   | 140      | 100           |
| Horse                                                          | 127                                       |          |               |
| Horse Car                                                      | 129                                       |          |               |
| Horse and Rider                                                | $\begin{array}{c} 127 \\ 127 \end{array}$ |          | -             |
| Hose Cart                                                      | 127                                       |          |               |
| Hose Cart and Ribbon                                           | 129                                       |          |               |
| Hostler                                                        | 127                                       |          |               |
| Household of Ruth                                              | 117                                       |          |               |
| Husbandry, Patron of                                           | 130                                       |          |               |
| I                                                              |                                           |          |               |
| Ice Cart                                                       | 127                                       |          |               |
| Immaculates' Order                                             | 113                                       |          |               |
| Independent Order Bena Brith                                   | 113                                       |          |               |
| Independent Order Foresters                                    | 90                                        |          | 91            |
| Independent Order Good Templars                                | 102                                       |          |               |

INDEX.

|                                                                        | PINS.                                   | BUTTONS.   | CHARMS.      |
|------------------------------------------------------------------------|-----------------------------------------|------------|--------------|
| Independent Order Immaculates                                          | 113                                     |            |              |
| International Associations of Machinists                               | 116                                     | 141        |              |
| Illinois Legion of Honor                                               | 106                                     |            |              |
| Iron and Steel Workers' Association                                    | 119                                     |            |              |
| Iron Hall                                                              | 118                                     |            |              |
| J                                                                      |                                         |            |              |
| I B G                                                                  | 110                                     | 140        |              |
| Jean Baptiste Society                                                  | 112<br>144-145                          | 140        |              |
| Jewels for Master Mason                                                | 65                                      |            |              |
| Jewel for Past High Priest                                             | 146                                     |            |              |
| Jewish Order                                                           | 113                                     |            |              |
| Jockey                                                                 | 127                                     |            |              |
| Jonadab                                                                | 117                                     |            |              |
| Junior Order American Mechanics                                        | 87                                      | 139        | 88           |
| Junior Order Epworth League                                            | 115                                     |            |              |
| K                                                                      |                                         |            |              |
|                                                                        | -10                                     |            |              |
| Kasher                                                                 | 113                                     |            |              |
| Key                                                                    | 128                                     | 105        | 91 90        |
| Keystones                                                              | 24                                      | 135        | 31-32<br>143 |
| King's Daughters                                                       | 111                                     |            | 140          |
| Knights of Columbus                                                    | 112                                     | 140        |              |
| Knights of Golden Eagle                                                | 97                                      | 141        | 97-143       |
| Knights of Golden Rule                                                 | 117                                     |            |              |
| Knights of Golden Eagle Rings                                          | 149                                     |            |              |
| Krights of Honor                                                       | 100-101                                 | 140        | 100          |
| Knights of Honor and Odd Fellows com-                                  |                                         |            |              |
| bined                                                                  | 101                                     |            |              |
| Knights of Honor and Knights of Pythias                                | 70                                      |            |              |
| Combined                                                               | $\begin{bmatrix} 72\\101 \end{bmatrix}$ |            |              |
| Knights of Labor                                                       | 109                                     |            | 109          |
| Knights of Maccabees                                                   | 108                                     | 137        | 108          |
| Knights of Maccabees' Rings                                            | 149                                     | 201        | 100          |
| Knights of Malta                                                       | 114                                     |            | 114          |
| Knights of Mystic Chain                                                | 106                                     |            | 106          |
| Knights of Order of the Red Cross<br>Knights of Pythias                | 118                                     |            |              |
| Knights of Pythias                                                     | 66 to 70                                | 137        | 73 to 79     |
| Knights of Pythias and Knights of Honor                                |                                         |            |              |
| combined                                                               | 72                                      |            |              |
| Knights of Pythias and Masonic combined                                | 72                                      |            |              |
| Knights of Pythias, Masonic and Odd<br>Fellows combined                | 72                                      |            |              |
| Knights of Pythias and Odd Fellows com-                                | 12                                      |            |              |
| bined                                                                  | 72                                      |            |              |
| Knights of Pythias Rings                                               | 149                                     |            |              |
| Knights of Pythias Sisters                                             | 71                                      |            |              |
| Knights of St. John and Malta.                                         | 114                                     |            |              |
| Knights of St. John, Catholic                                          | 112                                     |            |              |
| Knights of the Sherwood Foresters                                      | 92                                      |            | 00 1 00      |
| Knights of Pythias Uniform Rank                                        | 71                                      | 197        | 80 to 82     |
| Knights of the Maccabees of the World<br>Knights Select United Workmen | 108<br>86                               | 137<br>138 |              |
| Knights St. George                                                     | 118                                     | 137        |              |
| Knights of St. Crispin                                                 | 128                                     | 101        |              |
| Knights Templar                                                        | 25                                      | 135        | 33 to 46     |
| Knights Templar Rings                                                  | 149                                     |            |              |
| Knights Templar Lockets                                                |                                         |            | 44 to 46     |

|                                                             | PINS.                                    | BUTTONS.   | CHARMS.   |
|-------------------------------------------------------------|------------------------------------------|------------|-----------|
| Knights Templar Sword                                       | 25                                       | 1          | 1         |
| Knights of Wise Men                                         | 117                                      |            |           |
| Kinghts of Wise Men                                         | 114                                      |            |           |
| L                                                           |                                          |            |           |
| 13                                                          |                                          |            |           |
| Labor, Federation of America                                | 130                                      |            |           |
| League, Sexennial                                           | 114                                      |            |           |
| League of American Wheelmen                                 | 107                                      | 141        |           |
| Ladies' Catholic Benevolent Association                     | 111                                      | 1          |           |
| Ladies' Grand Army of Republic                              | 93                                       |            |           |
| Ladies of the Golden Eagle                                  | 97                                       |            |           |
| Ladies' Druids                                              | 101                                      |            |           |
| Ladies' Masonic                                             | 26-27                                    |            |           |
| Ladies' Odd Fellows                                         | 63                                       |            |           |
| Ladies' Temperance                                          | 102                                      |            |           |
| Ladies' Thirty Second                                       | 143                                      |            |           |
| Labor, Knights of                                           | 109                                      |            | 109       |
| Lady's Knights of Honor                                     | 101                                      |            | 101       |
| Lady's Knights of Maccabees                                 | 108                                      |            |           |
| Lapel Buttons                                               |                                          | 135 to 142 |           |
| Legion of Honor, American                                   | 106                                      |            | 106       |
| Legion of the Red Cross                                     | 114                                      |            |           |
| Liberty, Daughters of                                       | 116                                      |            |           |
| Locksmith                                                   | 128                                      |            |           |
| Locket Charms for Knights Templar                           |                                          |            | 44 to 46  |
| Locomotive                                                  | 129                                      |            | 122       |
| Locomotive Engineer                                         | 121                                      | 142        | 122       |
| Locomotive Fireman                                          | 123                                      | 142        | 122       |
| Locomotive and Tender                                       |                                          |            | 122       |
| Lumbermen's Association                                     | 128                                      |            |           |
| Lyre                                                        | 127                                      |            |           |
| M                                                           |                                          |            |           |
| TVI                                                         |                                          |            |           |
| Maccabees. Knights of                                       | 108                                      | 136        | 108       |
| Maccabees' Rings                                            | 149                                      |            |           |
| Malta, Knights of                                           | 114                                      |            | 114       |
| Manchester Unity of Odd Fellows                             | <b>5</b> 9                               |            |           |
| Masonic                                                     | 17 to 26                                 | 135        | 29 to 47  |
| Masonic Rings                                               | 149-150                                  |            |           |
| Masonic and Knights of Pythias Combined                     | 72                                       |            |           |
| Masonic Buttons                                             |                                          | 135        |           |
| Masonic High Priests' Jewels                                | 147                                      |            | 90        |
| Masonic and Odd Fellows Combined                            | 14                                       |            | 30        |
| Masonic Past Commanders' Jewels                             | 148                                      |            |           |
| Masonic Past Masters' Jewels                                | 145-146                                  | 105        | 004.00    |
| Master Mason                                                | 17 to 23                                 | 135        | 28 to 30  |
| Mechanics, American                                         | 87-88                                    | 141        | 88<br>113 |
| Medical Doctors                                             | 113                                      | 1          | 64        |
| Militant, Patriarchs                                        | $\begin{array}{c} 64 \\ 128 \end{array}$ | 136        | 04        |
| Miners                                                      | 128                                      |            |           |
| Miners and Laborers' Association  Modern Woodmen of America | 99                                       | 139        | 99        |
| Mortar                                                      | 126                                      | 199        | 99        |
| Moulders                                                    | 119                                      | *          |           |
| Musical Instruments                                         | 127                                      |            |           |
| Murphy or Blue Ribbon                                       | 102                                      |            |           |
| Mutual Aid Empire Order                                     | 112                                      |            |           |
| Mutual Aid Association, Switchmen's                         | 124                                      |            | 124       |
| Mutual Benevolent Association, Catholic                     | 111                                      | 140        | 111       |
| Mystic Chain                                                | 106                                      |            | 106       |
| Mystic Shrine                                               | 49                                       | 138        | 50        |
|                                                             |                                          |            |           |

12

|                                         | DING     | BUTTONS. | CHARMS.  |
|-----------------------------------------|----------|----------|----------|
|                                         | PINS.    | BUITONS. | CHARMS.  |
| Mystic Shrine Rings                     | 149      |          |          |
| Mystic Shrine Scarf Pin                 | 49       |          |          |
| ·                                       |          |          |          |
| N                                       |          |          |          |
| 21                                      |          |          |          |
| National Railroad Agents' Association   | 125      |          |          |
|                                         | 1        | 140      |          |
| National Association of Machinists      | 116      | 142      |          |
| National Union Society                  | 116      | 136      |          |
| National Turners' Association           | 117      |          |          |
| Native Sons of Golden West              | 130      |          |          |
| New England Order of Protection         | 116      |          |          |
| Northwestern Travelling Mens' Associa-  |          |          |          |
| tion Charm                              |          |          | 114      |
| tion onarm                              |          |          | • • •    |
| 0                                       |          |          |          |
| U                                       |          |          |          |
| 01170                                   |          |          | 00 . 00  |
| Odd Fellows                             | 51 to 59 | 136      | 60 to 62 |
| Odd Fellows and Ancient Order United    |          |          |          |
| Workmen                                 | 84       |          |          |
| Odd Fellows and Bena Brith              | 113      |          |          |
| Odd Fellows, Three Links                | 51-52    | 136      | 60-61    |
| Odd Fellows, Daughter                   | 63       |          |          |
| Odd Fellows, Daughters of Rebekah       | 63       |          |          |
|                                         |          | 136      | 62       |
| Odd Fellows Encampment                  | 58-59    | 190      | 02       |
| Odd Fellows, Grand United Order         | 59       |          |          |
| Odd Fellows and Knights of Honor com-   |          |          |          |
| bined                                   | 101      |          |          |
| Odd Fellows and Masonic combined        | 48       |          | 30       |
| Odd Fellows, Patriarchal Circle         | 63       |          | 63       |
| Odd Fellows Past Chief Patriarch Jewel. | 65       |          |          |
| Odd Fellows and Knights of Pythias com  |          |          |          |
| bined                                   | 72       |          |          |
| Odd Fellows and Red Men                 | 95       |          |          |
|                                         |          |          |          |
| Odd Fellows Rings                       | 149-150  |          |          |
| Odd Fellows and Temple of Honor         | 103      |          |          |
| Odd Fellows and United Workmen com      |          |          |          |
| bined                                   | 84       |          |          |
| Onyx Keystone                           |          |          | 18       |
| Orangemen                               | 118      |          |          |
| Oil Derrick                             |          |          | 143      |
| Order of Alfredians                     | 118      |          |          |
| Order of American Mechanics             | 87-88    | 139      |          |
| Order of Elks                           | 105      | 138      |          |
| Order of Elks, B. P.                    | 105      | 138      |          |
|                                         |          |          | 0.1      |
| Order of Foresters                      | 89 to 91 | 139      | 91       |
| Order of Golden Cross                   | 119      |          | 119      |
| Order of Good Fellows                   | 119      |          | 119      |
| Order of Grand Orient                   | 113      | 135      |          |
| Order of Harugari                       | 117      |          | 117      |
| Order of Junior American Mechanics      | 87       | 139      |          |
| Order of Independent Immaculates        | 113      |          |          |
| Order of Hibernians                     | 110      | 141      | 110      |
| Order of Railroad Conductors            | 120      | 142      | 120      |
| Order of Telegraphers                   | 125      | 174      | 120      |
| Order of Railroad Tolographers          |          |          | 125      |
| Order of Railroad Telegraphers          | 125      | 110      |          |
| Order of Railroad Trainmen              | 124      | 142      | 122      |
| Order of Rechabites                     | 103      |          |          |
| Order of New England Protection         | 116      |          |          |
| Order Red Cross.                        | 118      |          |          |
| Order of Red Men                        | 95       | 140      | 96       |
| Order Sons of America                   |          | 138      |          |
| Order of Tonti                          | 114      |          |          |
|                                         |          |          |          |

|                                                                         | PINS.      | BUTTONS. | CHARMS.    |
|-------------------------------------------------------------------------|------------|----------|------------|
| Order of United Friends                                                 | 117        |          | I          |
| Order of United Golden Cross                                            | 119        |          | 119        |
| Order of United Odd Fellows                                             | 59         |          |            |
| Order of United Workmen                                                 | 83 to 84   | 139      | 85         |
| Orient Grand                                                            | 113        | 136      |            |
| Orient of Junior Mechanics                                              | 86         | 139      |            |
| P                                                                       |            |          |            |
| Palette                                                                 | 126        |          |            |
| Parlor Car                                                              | 129        |          |            |
| Passenger Car                                                           | 129        |          |            |
| Past Chief Patriarch Jewel                                              | 65         |          |            |
| Past Regent Royal Arcanum                                               | 98         |          |            |
| Patriarchal Circle                                                      | 63         |          | 63         |
| Patriarch, Past Chief Jewel                                             | 65         |          |            |
| Past Chancellor                                                         | 72         |          |            |
| Patriarchs Militant Past High Priests' Jewel                            | 64         | 136      | 64         |
| Past High Priests' Jewel                                                | 147        |          |            |
| Past Commanders' Jewel                                                  | 130        |          |            |
| Past Commanders' Jewel                                                  | 148        |          |            |
| Past Masters' Jewels                                                    | 145-146    | 100      | 101        |
| Patriotic Order Sons of America<br>Patriotic Order Sons of America Com- | 104        | 138      | 104        |
|                                                                         | 104        |          |            |
| mandery Perpetual Calendar                                              | 104        |          | 143        |
| Physicians and Surgeons                                                 | 105        |          | 140        |
| Pilgrim Fathers                                                         | 116        |          |            |
| Plain Pins for Engraving                                                | 131 to 133 |          |            |
| Plain Buttons for Engraving                                             | 133        |          |            |
| Pins for Engraving                                                      | 131 to 133 |          |            |
| Plasterers                                                              | 126        |          |            |
| Plough                                                                  | 128        |          |            |
| Pocahontas, Daughters of                                                | 96         |          |            |
| Postman                                                                 | 126        |          |            |
| Printers' Stick                                                         | 126        |          |            |
| Protective Order of Elks                                                | 105        | 137      |            |
| Protective Association                                                  | 116        | 140      |            |
| Protective American League                                              |            |          | 114        |
| Pythias, Knights of                                                     | 66 to 72   | 137      | 73 to 82   |
| ${f R}$                                                                 |            | *        |            |
| Reilroad Agents' Association                                            | 125        | 142      |            |
| Railroad Badges                                                         | 120 to 125 |          | 120 to 125 |
| Railroad Conductors                                                     | 120        | 142      | 120        |
| Railroad Emblems                                                        | 120 to 125 | 142      | 120 to 125 |
| Railroad Engineers                                                      | 121        | 142      |            |
| Railroad Firemen                                                        | 124        | 142      | 122        |
| Railroad Station Agents' Association                                    | 125        | 142      |            |
| Railroad Switchmen                                                      | 124        | 142      | 124        |
| Railroad Telegraph                                                      | 125        |          | 125        |
| Rebekah Degree                                                          | 63         |          |            |
| Rechabites, Order of                                                    | 103        |          |            |
| Red Cross, Order                                                        | 118        |          |            |
| Red Men                                                                 | 95         | 140      | 96         |
| Red Men Rings                                                           | 149        |          |            |
| Red Men and Odd Fellows                                                 | 95         |          |            |
| Red Ribbon or Reynolds                                                  | 102        | 100      |            |
| Regent Past                                                             | 98         | 138      |            |
| Relief Corps, Woman's, Badge                                            | 93<br>93   |          | 0.4        |
| Republic, Grand Army of                                                 | 93         |          | 94         |

|                                         | PINS.             | BUTTONS. | CHARMS.,                               |
|-----------------------------------------|-------------------|----------|----------------------------------------|
|                                         |                   | BUITONS. | (IIIIIIIIIIIIIIIIIIIIIIIIIIIIIIIIIIIII |
| Reynolds or Red Ribbon                  | 102               |          |                                        |
| Rings                                   | 149-150           |          |                                        |
| Roller Skate                            | 129               |          |                                        |
| Roman Catholic                          | 111-112           |          |                                        |
| Rooster                                 | 127               |          |                                        |
| Royal Adelphi                           | 113               | * 0.0    | 0.0                                    |
| Royal Arcanum                           | 98                | 138      | 98                                     |
| Royal Arch Chapter                      | 24                | 135      | 31-32                                  |
| Royal League                            | 115               | 140      | 45                                     |
| Royal Masonic Rite                      |                   |          | 47                                     |
| Royal Temple of Templars                | 103               |          |                                        |
| Ruth's Household                        | 117               |          |                                        |
|                                         |                   |          |                                        |
| $\mathbf{s}$                            |                   |          |                                        |
| 0.111-                                  | 127               |          |                                        |
| Saddle                                  | 127               |          |                                        |
| Saddlers' Knife                         | 128               |          |                                        |
| Sail Boat                               |                   |          |                                        |
| Samaritan                               | 103               |          |                                        |
| Saws                                    | 127               |          |                                        |
| Scissors                                | $\frac{128}{126}$ |          |                                        |
| Seissors and Comb                       |                   |          |                                        |
| Seamen's Society                        | 128<br>93         |          |                                        |
| Second Army Corps                       | 99                |          |                                        |
| Select Knights of Ancient Order United  | 86                | 139      | 86                                     |
| Workmen Senior Order American Mechanics | 88                | 139      | 00                                     |
| Senior Order American Mechanics         | 114               | 100      |                                        |
| Sexennial League                        | 128               |          |                                        |
| Shears                                  | 128               |          |                                        |
| Sherwood Foresters                      | 92                |          |                                        |
| Shield of Honor                         | 115               |          |                                        |
| Ship                                    | 128               |          |                                        |
| Shoemaker's                             | 128               | · ·      |                                        |
| Shrine, Mystic                          | 49                | 138      | 50                                     |
| Shrine Rings                            | 149               | 100      | 30                                     |
| Sigma Kappa Sigma                       | 105               |          |                                        |
| Sisters of Pythias                      | 71                |          |                                        |
| Sixth Army Corps                        | 93                |          |                                        |
| Skate, Roller                           | 129               |          |                                        |
| Skull and Cross Bones                   | 120               |          | 143                                    |
| Slipper, Masonic                        | 21                |          | 30                                     |
| Sons of America, Patriotic Order        | 104               | 138      | 104                                    |
| Sons of England                         | 118               | 141      | 101                                    |
| Sons of Herman                          | 119               | 111      |                                        |
| Sons of Jonadab                         | 117               |          |                                        |
| Sons of St. George                      | 118               | 141      |                                        |
| Sons of Temperance                      | 102               | ***      |                                        |
| Sons of The Golden West                 | 130               |          |                                        |
| Sons of Veterans                        | 93                | 140      | 94                                     |
| Square and Compass                      | 17                | 135      | 28 to 30                               |
| St. Crispin                             | 128               | 100      | 20 10 00                               |
| Steam Fire Engine                       | 129               |          |                                        |
| St. George                              | 118               | 137      | 141                                    |
| St. George Ritter                       | 118               |          | 111                                    |
| St. Jean Baptiste Society               | 112               | 141      |                                        |
| St. John Catholic Knights               | 112               |          |                                        |
| Stone Cutter                            | 126               |          |                                        |
| Stove                                   | 128               |          |                                        |
| Switchmen's Mutual Aid Association      | 124               | 142      | 124                                    |
| Sword Knights' Templar                  | 25                |          |                                        |
| Duoid Huighto Tombiat.                  |                   |          |                                        |