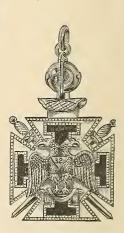

EMPLAR CHARMS.

Enameled in Appropriate Colors and Engraved.

All cross and crowns, Deltas, skull and bones are in relief.



Solid Gold.

110

52

145

636

# KNIGHTS TEMPLAR LOCKET CHARMS.

Enameled in Appropriate Colors and Engraved. Helmet Attached with Joint, Movable Visor.



139



Cross and Crown in Relief.







# KNIGHTS TEMPLAR LOCKET CHARMS.

Heavy Wide Band Around the Cross.

Centres Enameled in Appropriate Colors and Engraved.

Helmet Attached with Joint, Movable Visor.



49 Cross and Crown in Relief.



Back. -- 49



Knight in Relief.



Solid Gold.



Bail to Swivel. Skull and Bones in Relief.

# KNIGHTS TEMPLAR 32 DEGREE LOCKET CHARMS.

Enameled in Appropriate Colors and Engraved.

All crosses and crowns, and Deltas in relief.













Back to 205, 206, 207



498



96 Back.

# KNIGHTS TEMPLAR 32 DEGREE CHARMS.

Enameled in Appropriate Colors and Engraved.









## MASONIC AND ODD FELLOWS' PINS.

Combinations. Pierced Out and Engraved.









Enameled in Colors and Engraved.





























### MYSTIC SHRINE PINS.

Enameled in Appropriate Colors and Engraved.



#### MASONIC 32 DEGREE PINS.



## MYSTIC SHRINE.

#### Only Genuine Tiger Claws used for these Badges.

There are several Sizes and Prices kept in stock. The Sphinx Heads are in Relief, either in Roman Gold, Moon Stone, Tigerite, Amethyst or Jasper. Different Pendants can be attached as ordered.















## PATRIARCHS MILITANT.





# ODD FELLOWS' PINS.

Solid Gold Wire Chased.



## ODD FELLOWS' PINS.

Enameled in Appropriate Colors and Engraved.



## **ODD FELLOWS