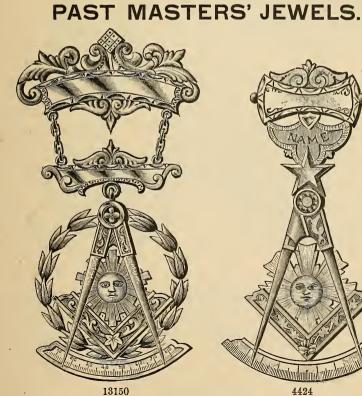

INDEX.

|                                                                        | PINS.                                   | BUTTONS.   | CHARMS.      |
|------------------------------------------------------------------------|-----------------------------------------|------------|--------------|
| Independent Order Immaculates                                          | 113                                     |            |              |
| International Associations of Machinists                               | 116                                     | 141        |              |
| Illinois Legion of Honor                                               | 106                                     |            |              |
| Iron and Steel Workers' Association                                    | 119                                     |            |              |
| Iron Hall                                                              | 118                                     |            |              |
| J                                                                      |                                         |            |              |
| I B G                                                                  | 110                                     | 140        |              |
| Jean Baptiste Society                                                  | 112<br>144-145                          | 140        |              |
| Jewels for Master Mason                                                | 65                                      |            |              |
| Jewel for Past High Priest                                             | 146                                     |            |              |
| Jewish Order                                                           | 113                                     |            |              |
| Jockey                                                                 | 127                                     |            |              |
| Jonadab                                                                | 117                                     |            |              |
| Junior Order American Mechanics                                        | 87                                      | 139        | 88           |
| Junior Order Epworth League                                            | 115                                     |            |              |
| K                                                                      |                                         |            |              |
|                                                                        | -10                                     |            |              |
| Kasher                                                                 | 113                                     |            |              |
| Key                                                                    | 128                                     | 105        | 91 90        |
| Keystones                                                              | 24                                      | 135        | 31-32<br>143 |
| King's Daughters                                                       | 111                                     |            | 140          |
| Knights of Columbus                                                    | 112                                     | 140        |              |
| Knights of Golden Eagle                                                | 97                                      | 141        | 97-143       |
| Knights of Golden Rule                                                 | 117                                     |            |              |
| Knights of Golden Eagle Rings                                          | 149                                     |            |              |
| Krights of Honor                                                       | 100-101                                 | 140        | 100          |
| Knights of Honor and Odd Fellows com-                                  |                                         |            |              |
| bined                                                                  | 101                                     |            |              |
| Knights of Honor and Knights of Pythias                                | 70                                      |            |              |
| Combined                                                               | $\begin{bmatrix} 72\\101 \end{bmatrix}$ |            |              |
| Knights of Labor                                                       | 109                                     |            | 109          |
| Knights of Maccabees                                                   | 108                                     | 137        | 108          |
| Knights of Maccabees' Rings                                            | 149                                     | 201        | 100          |
| Knights of Malta                                                       | 114                                     |            | 114          |
| Knights of Mystic Chain                                                | 106                                     |            | 106          |
| Knights of Order of the Red Cross<br>Knights of Pythias                | 118                                     |            |              |
| Knights of Pythias                                                     | 66 to 70                                | 137        | 73 to 79     |
| Knights of Pythias and Knights of Honor                                |                                         |            |              |
| combined                                                               | 72                                      |            |              |
| Knights of Pythias and Masonic combined                                | 72                                      |            |              |
| Knights of Pythias, Masonic and Odd<br>Fellows combined                | 72                                      |            |              |
| Knights of Pythias and Odd Fellows com-                                | 12                                      |            |              |
| bined                                                                  | 72                                      |            |              |
| Knights of Pythias Rings                                               | 149                                     |            |              |
| Knights of Pythias Sisters                                             | 71                                      |            |              |
| Knights of St. John and Malta.                                         | 114                                     |            |              |
| Knights of St. John, Catholic                                          | 112                                     |            |              |
| Knights of the Sherwood Foresters                                      | 92                                      |            | 00 1 00      |
| Knights of Pythias Uniform Rank                                        | 71                                      | 197        | 80 to 82     |
| Knights of the Maccabees of the World<br>Knights Select United Workmen | 108<br>86                               | 137<br>138 |              |
| Knights St. George                                                     | 118                                     | 137        |              |
| Knights of St. Crispin                                                 | 128                                     | 101        |              |
| Knights Templar                                                        | 25                                      | 135        | 33 to 46     |
| Knights Templar Rings                                                  | 149                                     |            |              |
| Knights Templar Lockets                                                |                                         |            | 44 to 46     |