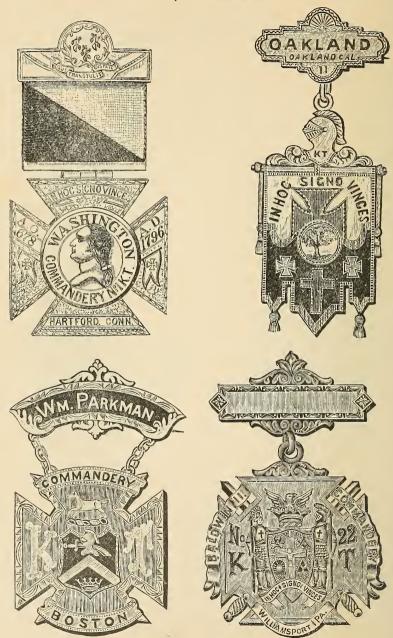

## INDEX.

|                                         | PINS.    | BUTTONS. | CHARMS. |
|-----------------------------------------|----------|----------|---------|
| Λ                                       |          |          |         |
| Adelphi Royal                           | 113      |          |         |
| Adze                                    | 128      |          |         |
| Aid Union Equitable                     | 112      |          |         |
| Agents Railroad, Association            | 125      |          |         |
| Alfredian                               | 118      |          |         |
| Alliance Farmer's                       | 130      | 140      |         |
| Amalgamated Association of Iron and     | 100      | 110      |         |
| Steel Workers                           | 119      | ,        |         |
| America, Catholic Knights of            | 111      | 141      |         |
| America, Catholic Total Abstinence      |          | 111      |         |
| Union of                                | 112      | 141      |         |
| American Flag                           | 114      | ***      |         |
| American Junior Mechanics               | 87       | 139      | 88      |
| American Legion of Honor                | 106      | 100      | 106     |
| American Mechanics' Commandery          | 116      |          | 100     |
| American Mechanics' Rings               | 149      |          |         |
| American Mechanics                      | 87-88    | 139      | 88      |
| Amethyst Stone Rings                    | 150      | 100      | 00      |
| America, Modern Woodmen of              | 99       | 139      | 99      |
| American Order of Foresters             | 89-92    | 139      | 91      |
| America Patriotic Order, Sons of        | 104      | 138      | 104     |
| American Protective Association         | 116      | 140      | 201     |
| American Protective League              |          | 1 220    | 114     |
| American Protestant Association         | 115      |          |         |
| American Railway Union                  |          | 142      |         |
| American Wheelmen                       | 107      | 141      | 107     |
| Anchor                                  | 128      |          |         |
| Ancient Order of Foresters              | 89       | 139      | 91      |
| Ancient Order of Hibernians             | 110      | 141      | 110     |
| Ancient Order of United Workmen         | 83 to 84 | 139      | 85      |
| Ancient Order United Workmen and        |          |          |         |
| Odd Fellows                             | 84       |          |         |
| Ancient Order United Workmen, Degree    |          |          |         |
| of Honor                                | 116      | 139      |         |
| Ancient Order United Workmen, Select    |          |          |         |
| Knights                                 | 86       | 139      | 86      |
| Ancient Order Workmen, Odd Fellows      |          |          |         |
| and Knights of Pythias combined         | 84       |          |         |
| Anvil and Hammer                        | 127      |          |         |
| Arcanum, Royal                          | 98       | 138      | 98      |
| Army Corps                              | 93       |          |         |
| Army of the Republic, Grand             | 93       | 140      | 94      |
| Artist                                  | 126      |          |         |
| Axe                                     | 128      |          |         |
| Association, Catholic Mutual Benevolent | 111      | 141      | 111     |
| Athletic Badges                         | 144-145  |          |         |
| Association, Emerald Beneficial         | 114      |          |         |
| Association of Railroad Station Agents  | 125      | 142      |         |
| Association, Switchmen's Mutual Aid.    | 124      | 142      | 124     |
| Association, Travelers' Protective      | 143      |          |         |
| Association, Young Men's Christian      | 140      |          |         |

|                                                  | PINS.                                                     | BUTTONS. | CHARMS. |
|--------------------------------------------------|-----------------------------------------------------------|----------|---------|
| Class Pins                                       | 105                                                       | 1        | i       |
| College Pins                                     | 105                                                       |          |         |
| Columbus, Knights of                             | 112                                                       | 140      | ł       |
| Comb and Sissors                                 | 126                                                       |          |         |
| Commandery, American Mechanics Commandery Badges | 116<br>239                                                |          |         |
| Commandery Patriotic Order, Sons of              | 104                                                       |          |         |
| Commercial Travelers' Association                | 143                                                       |          |         |
| Confederate States                               | 114                                                       | 141      | 1       |
| Conductors                                       | 125                                                       |          |         |
| Conductor's Punch                                | 100                                                       |          | 120     |
| Cooper's Adze                                    | 128<br>93                                                 |          |         |
| Cornet                                           | 127                                                       |          | 143     |
| Cow                                              | 127                                                       |          | 110     |
| Crosses                                          | 119                                                       |          |         |
| Curry Comb and Brush                             | 127                                                       |          |         |
| D                                                |                                                           |          |         |
| Donish Orden                                     | 77.                                                       |          |         |
| Danish Order Daughters of America                | 114<br>116                                                |          |         |
| Daughters of Herman                              | 119                                                       |          |         |
| Daughters of Liberty                             | 116                                                       |          |         |
| Daughters of Pocahontas                          | 96                                                        |          |         |
| Daughters of Rebekah                             | 63                                                        |          |         |
| Daughters of Odd Fellows                         | 63                                                        |          |         |
| Dare to do Right Degree of Honor                 | $\frac{102}{116}$                                         | 139      |         |
| Delta Phi                                        | 105                                                       | 159      |         |
| Delta Tau Delta                                  | 105                                                       |          |         |
| Doctors                                          | 113                                                       | 141      | 113     |
| <u>D</u> og                                      | 127                                                       |          |         |
| Drovers                                          | 126                                                       |          |         |
| Druggist                                         | 126<br>101                                                | 141      | 126     |
| Drum                                             | 127                                                       |          |         |
| Dutch Order, Harugari                            | 217                                                       |          |         |
| Æ                                                |                                                           |          |         |
| D 1 W 1 1 1 2 2 2 2 2                            |                                                           |          |         |
| Eagle, Knights of Golden                         | 97                                                        |          | 97      |
| Eastern Star Elks                                | $   \begin{array}{c}     26-27 \\     105   \end{array} $ | 138      | 27      |
| Empire Order Mutual Aid                          | 112                                                       | 100      |         |
| Emerald Beneficial Association                   | 114                                                       |          |         |
| Encampment, Odd Fellows'                         | 58-59                                                     | 136      | 62      |
| Engineers                                        | 121-126                                                   | 142      | 122     |
| England, Sons of                                 | 118                                                       | 141      |         |
| Epworth League<br>Equitable Aid Union            | 143-115<br>112                                            | 141      | 115-    |
|                                                  | 112                                                       |          |         |
| $\mathbf{F}$                                     |                                                           |          |         |
| Federation of Labor, American                    | 130                                                       |          |         |
| Farmers' Alliance                                | 130                                                       | 140      |         |
| Father Mathew                                    | 112                                                       |          |         |
| Fire EngineFire Hook and Ladder Co               | 129<br>129                                                |          |         |
| Firemen Railroad                                 | 142                                                       |          | 122     |
| Fifth Army Corps                                 | 93                                                        |          | 122     |
| Flag                                             | 114                                                       |          |         |
|                                                  |                                                           |          |         |