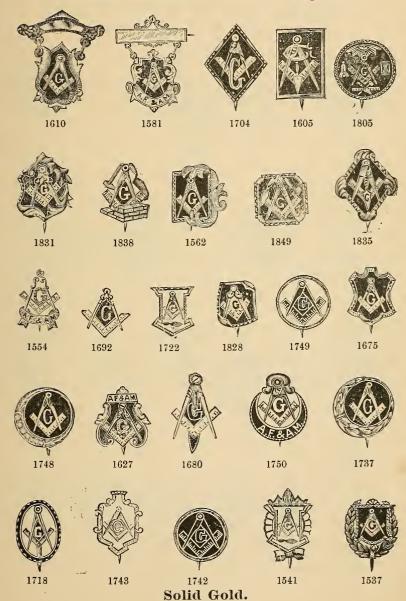

INDEX.

|                                                                        | PINS.                                   | BUTTONS.   | CHARMS.      |
|------------------------------------------------------------------------|-----------------------------------------|------------|--------------|
| Independent Order Immaculates                                          | 113                                     |            |              |
| International Associations of Machinists                               | 116                                     | 141        |              |
| Illinois Legion of Honor                                               | 106                                     |            |              |
| Iron and Steel Workers' Association                                    | 119                                     |            |              |
| Iron Hall                                                              | 118                                     |            |              |
| J                                                                      |                                         |            |              |
| I B G                                                                  | 110                                     | 140        |              |
| Jean Baptiste Society                                                  | 112<br>144-145                          | 140        |              |
| Jewels for Master Mason                                                | 65                                      |            |              |
| Jewel for Past High Priest                                             | 146                                     |            |              |
| Jewish Order                                                           | 113                                     |            |              |
| Jockey                                                                 | 127                                     |            |              |
| Jonadab                                                                | 117                                     |            |              |
| Junior Order American Mechanics                                        | 87                                      | 139        | 88           |
| Junior Order Epworth League                                            | 115                                     |            |              |
| K                                                                      |                                         |            |              |
|                                                                        | -10                                     |            |              |
| Kasher                                                                 | 113                                     |            |              |
| Key                                                                    | 128                                     | 105        | 91 90        |
| Keystones                                                              | 24                                      | 135        | 31-32<br>143 |
| King's Daughters                                                       | 111                                     |            | 140          |
| Knights of Columbus                                                    | 112                                     | 140        |              |
| Knights of Golden Eagle                                                | 97                                      | 141        | 97-143       |
| Knights of Golden Rule                                                 | 117                                     |            |              |
| Knights of Golden Eagle Rings                                          | 149                                     |            |              |
| Krights of Honor                                                       | 100-101                                 | 140        | 100          |
| Knights of Honor and Odd Fellows com-                                  |                                         |            |              |
| bined                                                                  | 101                                     |            |              |
| Knights of Honor and Knights of Pythias                                | 70                                      |            |              |
| Combined                                                               | $\begin{bmatrix} 72\\101 \end{bmatrix}$ |            |              |
| Knights of Labor                                                       | 109                                     |            | 109          |
| Knights of Maccabees                                                   | 108                                     | 137        | 108          |
| Knights of Maccabees' Rings                                            | 149                                     | 201        | 100          |
| Knights of Malta                                                       | 114                                     |            | 114          |
| Knights of Mystic Chain                                                | 106                                     |            | 106          |
| Knights of Order of the Red Cross<br>Knights of Pythias                | 118                                     |            |              |
| Knights of Pythias                                                     | 66 to 70                                | 137        | 73 to 79     |
| Knights of Pythias and Knights of Honor                                |                                         |            |              |
| combined                                                               | 72                                      |            |              |
| Knights of Pythias and Masonic combined                                | 72                                      |            |              |
| Knights of Pythias, Masonic and Odd<br>Fellows combined                | 72                                      |            |              |
| Knights of Pythias and Odd Fellows com-                                | 12                                      |            |              |
| bined                                                                  | 72                                      |            |              |
| Knights of Pythias Rings                                               | 149                                     |            |              |
| Knights of Pythias Sisters                                             | 71                                      |            |              |
| Knights of St. John and Malta.                                         | 114                                     |            |              |
| Knights of St. John, Catholic                                          | 112                                     |            |              |
| Knights of the Sherwood Foresters                                      | 92                                      |            | 00 1 00      |
| Knights of Pythias Uniform Rank                                        | 71                                      | 197        | 80 to 82     |
| Knights of the Maccabees of the World<br>Knights Select United Workmen | 108<br>86                               | 137<br>138 |              |
| Knights St. George                                                     | 118                                     | 137        |              |
| Knights of St. Crispin                                                 | 128                                     | 101        |              |
| Knights Templar                                                        | 25                                      | 135        | 33 to 46     |
| Knights Templar Rings                                                  | 149                                     |            |              |
| Knights Templar Lockets                                                |                                         |            | 44 to 46     |