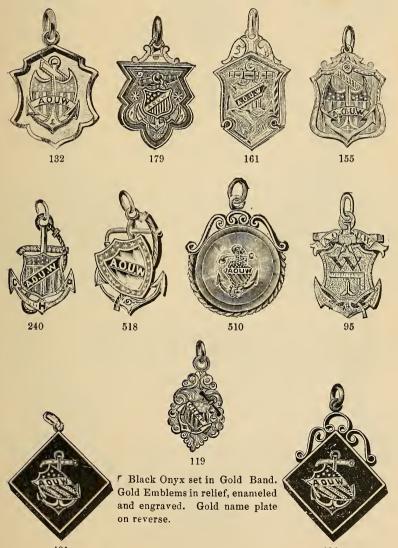

## INDEX.

|                                         | PINS.    | BUTTONS. | CHARMS. |
|-----------------------------------------|----------|----------|---------|
| Λ                                       |          |          |         |
| Adelphi Royal                           | 113      |          |         |
| Adze                                    | 128      |          |         |
| Aid Union Equitable                     | 112      |          |         |
| Agents Railroad, Association            | 125      |          |         |
| Alfredian                               | 118      |          |         |
| Alliance Farmer's                       | 130      | 140      |         |
| Amalgamated Association of Iron and     | 100      | 110      |         |
| Steel Workers                           | 119      | ,        |         |
| America, Catholic Knights of            | 111      | 141      |         |
| America, Catholic Total Abstinence      |          | 111      |         |
| Union of                                | 112      | 141      |         |
| American Flag                           | 114      | ***      |         |
| American Junior Mechanics               | 87       | 139      | 88      |
| American Legion of Honor                | 106      | 100      | 106     |
| American Mechanics' Commandery          | 116      |          | 100     |
| American Mechanics' Rings               | 149      |          |         |
| American Mechanics                      | 87-88    | 139      | 88      |
| Amethyst Stone Rings                    | 150      | 100      | 00      |
| America, Modern Woodmen of              | 99       | 139      | 99      |
| American Order of Foresters             | 89-92    | 139      | 91      |
| America Patriotic Order, Sons of        | 104      | 138      | 104     |
| American Protective Association         | 116      | 140      | 201     |
| American Protective League              |          | 1 220    | 114     |
| American Protestant Association         | 115      |          |         |
| American Railway Union                  |          | 142      |         |
| American Wheelmen                       | 107      | 141      | 107     |
| Anchor                                  | 128      |          |         |
| Ancient Order of Foresters              | 89       | 139      | 91      |
| Ancient Order of Hibernians             | 110      | 141      | 110     |
| Ancient Order of United Workmen         | 83 to 84 | 139      | 85      |
| Ancient Order United Workmen and        |          |          |         |
| Odd Fellows                             | 84       |          |         |
| Ancient Order United Workmen, Degree    |          |          |         |
| of Honor                                | 116      | 139      |         |
| Ancient Order United Workmen, Select    |          |          |         |
| Knights                                 | 86       | 139      | 86      |
| Ancient Order Workmen, Odd Fellows      |          |          |         |
| and Knights of Pythias combined         | 84       |          |         |
| Anvil and Hammer                        | 127      |          |         |
| Arcanum, Royal                          | 98       | 138      | 98      |
| Army Corps                              | 93       |          |         |
| Army of the Republic, Grand             | 93       | 140      | 94      |
| Artist                                  | 126      |          |         |
| Axe                                     | 128      |          |         |
| Association, Catholic Mutual Benevolent | 111      | 141      | 111     |
| Athletic Badges                         | 144-145  |          |         |
| Association, Emerald Beneficial         | 114      |          |         |
| Association of Railroad Station Agents  | 125      | 142      |         |
| Association, Switchmen's Mutual Aid.    | 124      | 142      | 124     |
| Association, Travelers' Protective      | 143      |          |         |
| Association, Young Men's Christian      | 140      |          |         |