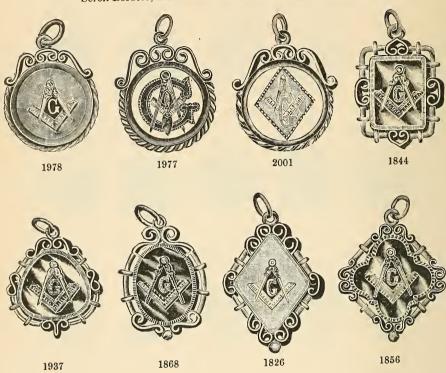

of Veterans.











National



4017 Sons of



Maccabees.

4015



America.

4018 Hibernians.



4019

Modern

Woodmen.

Union.









4020

402 I

4022

4023

4024

#### ROLLED GOLD PLATE BUTTONS.

#### Enameled and Engraved.

K. of Pythias.

Modern Woodmen.

Brotherhood L. Engineers.

Brotherhood L. Firemen.

Switchmen.





4025



4026



4027



4028



Brotherhood R. R. Trainmen.



American Pro-



Catholic

Foresters.

United Workmen.

American Railroad Union



4029



4030



4032 Enameled and Chased.



4033



4034 Red Men.

Masonic and Odd Fellows.







69 Farmers'



37



43



36

61

Alliance.







Knights of Pythias.



38



67



41



50







63



47

# ROLLED GOLD PLATE CHARMS.

Master Masons.

Scroll Borders, Emblems on both sides in relief, Enameled.



Emblems Enameled and Chased



Compass and Square pierced out, G Enameled.

# ROLLED GOLD PLATE CHARMS.

Master Masons.

Emblems in Relief on Polished Surface.





















### ROLLED GOLD PLATE CHARMS.

Master Masons.

Box Rims, Emblems in Relief, Enameled.



Master Masons.

Box Rims, Emblems in Relief, Enameled.



**Master Masons** 

Box Rims, Emblems in Relief, Enameled.



2090

Rolled Gold Plate.

j

77

Master Masons.

Open Borders, Flush Centres, Emblems in Relief.



Rolled Gold Plate.

1925

1700

1817

Master Masons.

Box Rims, Emblems in Relief, Enameled.



Plain Polished Front,

#### ROLLED GOLD PLATE CHARMS.

Master Masons.

Box Rims, Emblems in Relief, Enameled.





Rolled Gold Plate.



Knights Templars.

Movable Visors on Helmets, Enamel Keystones on Back of C