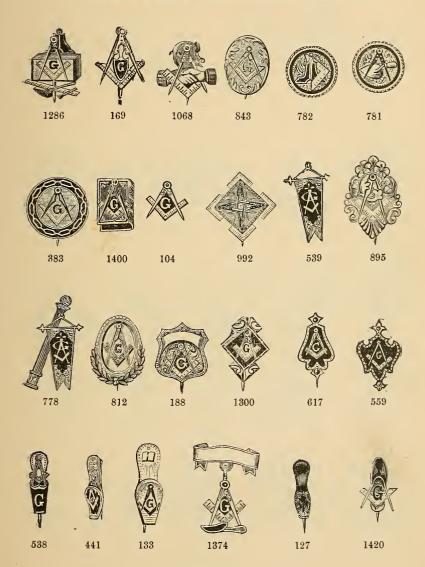

INDEX.

|                                                                        | PINS.                                   | BUTTONS.   | CHARMS.      |
|------------------------------------------------------------------------|-----------------------------------------|------------|--------------|
| Independent Order Immaculates                                          | 113                                     |            |              |
| International Associations of Machinists                               | 116                                     | 141        |              |
| Illinois Legion of Honor                                               | 106                                     |            |              |
| Iron and Steel Workers' Association                                    | 119                                     |            |              |
| Iron Hall                                                              | 118                                     |            |              |
| J                                                                      |                                         |            |              |
| I B G                                                                  | 110                                     | 140        |              |
| Jean Baptiste Society                                                  | 112<br>144-145                          | 140        |              |
| Jewels for Master Mason                                                | 65                                      |            |              |
| Jewel for Past High Priest                                             | 146                                     |            |              |
| Jewish Order                                                           | 113                                     |            |              |
| Jockey                                                                 | 127                                     |            |              |
| Jonadab                                                                | 117                                     |            |              |
| Junior Order American Mechanics                                        | 87                                      | 139        | 88           |
| Junior Order Epworth League                                            | 115                                     |            |              |
| K                                                                      |                                         |            |              |
|                                                                        | -10                                     |            |              |
| Kasher                                                                 | 113                                     |            |              |
| Key                                                                    | 128                                     | 105        | 91 90        |
| Keystones                                                              | 24                                      | 135        | 31-32<br>143 |
| King's Daughters                                                       | 111                                     |            | 140          |
| Knights of Columbus                                                    | 112                                     | 140        |              |
| Knights of Golden Eagle                                                | 97                                      | 141        | 97-143       |
| Knights of Golden Rule                                                 | 117                                     |            |              |
| Knights of Golden Eagle Rings                                          | 149                                     |            |              |
| Krights of Honor                                                       | 100-101                                 | 140        | 100          |
| Knights of Honor and Odd Fellows com-                                  |                                         |            |              |
| bined                                                                  | 101                                     |            |              |
| Knights of Honor and Knights of Pythias                                | 70                                      |            |              |
| Combined                                                               | $\begin{bmatrix} 72\\101 \end{bmatrix}$ |            |              |
| Knights of Labor                                                       | 109                                     |            | 109          |
| Knights of Maccabees                                                   | 108                                     | 137        | 108          |
| Knights of Maccabees' Rings                                            | 149                                     | 201        | 100          |
| Knights of Malta                                                       | 114                                     |            | 114          |
| Knights of Mystic Chain                                                | 106                                     |            | 106          |
| Knights of Order of the Red Cross<br>Knights of Pythias                | 118                                     |            |              |
| Knights of Pythias                                                     | 66 to 70                                | 137        | 73 to 79     |
| Knights of Pythias and Knights of Honor                                |                                         |            |              |
| combined                                                               | 72                                      |            |              |
| Knights of Pythias and Masonic combined                                | 72                                      |            |              |
| Knights of Pythias, Masonic and Odd<br>Fellows combined                | 72                                      |            |              |
| Knights of Pythias and Odd Fellows com-                                | 12                                      |            |              |
| bined                                                                  | 72                                      |            |              |
| Knights of Pythias Rings                                               | 149                                     |            |              |
| Knights of Pythias Sisters                                             | 71                                      |            |              |
| Knights of St. John and Malta.                                         | 114                                     |            |              |
| Knights of St. John, Catholic                                          | 112                                     |            |              |
| Knights of the Sherwood Foresters                                      | 92                                      |            | 00 1 00      |
| Knights of Pythias Uniform Rank                                        | 71                                      | 197        | 80 to 82     |
| Knights of the Maccabees of the World<br>Knights Select United Workmen | 108<br>86                               | 137<br>138 |              |
| Knights St. George                                                     | 118                                     | 137        |              |
| Knights of St. Crispin                                                 | 128                                     | 101        |              |
| Knights Templar                                                        | 25                                      | 135        | 33 to 46     |
| Knights Templar Rings                                                  | 149                                     |            |              |
| Knights Templar Lockets                                                |                                         |            | 44 to 46     |

|                                                             | PINS.                                    | BUTTONS.   | CHARMS.   |
|-------------------------------------------------------------|------------------------------------------|------------|-----------|
| Knights Templar Sword                                       | 25                                       | 1          | 1         |
| Knights of Wise Men                                         | 117                                      |            |           |
| Kinghts of Wise Men                                         | 114                                      |            |           |
| L                                                           |                                          |            |           |
| 13                                                          |                                          |            |           |
| Labor, Federation of America                                | 130                                      |            |           |
| League, Sexennial                                           | 114                                      |            |           |
| League of American Wheelmen                                 | 107                                      | 141        |           |
| Ladies' Catholic Benevolent Association                     | 111                                      | 1          |           |
| Ladies' Grand Army of Republic                              | 93                                       |            |           |
| Ladies of the Golden Eagle                                  | 97                                       |            |           |
| Ladies' Druids                                              | 101                                      |            |           |
| Ladies' Masonic                                             | 26-27                                    |            |           |
| Ladies' Odd Fellows                                         | 63                                       |            |           |
| Ladies' Temperance                                          | 102                                      |            |           |
| Ladies' Thirty Second                                       | 143                                      |            |           |
| Labor, Knights of                                           | 109                                      |            | 109       |
| Lady's Knights of Honor                                     | 101                                      |            | 101       |
| Lady's Knights of Maccabees                                 | 108                                      |            |           |
| Lapel Buttons                                               |                                          | 135 to 142 |           |
| Legion of Honor, American                                   | 106                                      |            | 106       |
| Legion of the Red Cross                                     | 114                                      |            |           |
| Liberty, Daughters of                                       | 116                                      |            |           |
| Locksmith                                                   | 128                                      |            |           |
| Locket Charms for Knights Templar                           |                                          |            | 44 to 46  |
| Locomotive                                                  | 129                                      |            | 122       |
| Locomotive Engineer                                         | 121                                      | 142        | 122       |
| Locomotive Fireman                                          | 123                                      | 142        | 122       |
| Locomotive and Tender                                       |                                          |            | 122       |
| Lumbermen's Association                                     | 128                                      |            |           |
| Lyre                                                        | 127                                      |            |           |
| M                                                           |                                          |            |           |
| TVI                                                         |                                          |            |           |
| Maccabees. Knights of                                       | 108                                      | 136        | 108       |
| Maccabees' Rings                                            | 149                                      |            |           |
| Malta, Knights of                                           | 114                                      |            | 114       |
| Manchester Unity of Odd Fellows                             | <b>5</b> 9                               |            |           |
| Masonic                                                     | 17 to 26                                 | 135        | 29 to 47  |
| Masonic Rings                                               | 149-150                                  |            |           |
| Masonic and Knights of Pythias Combined                     | 72                                       |            |           |
| Masonic Buttons                                             |                                          | 135        |           |
| Masonic High Priests' Jewels                                | 147                                      |            | 90        |
| Masonic and Odd Fellows Combined                            | 14                                       |            | 30        |
| Masonic Past Commanders' Jewels                             | 148                                      |            |           |
| Masonic Past Masters' Jewels                                | 145-146                                  | 105        | 004.00    |
| Master Mason                                                | 17 to 23                                 | 135        | 28 to 30  |
| Mechanics, American                                         | 87-88                                    | 141        | 88<br>113 |
| Medical Doctors                                             | 113                                      | 1          | 64        |
| Militant, Patriarchs                                        | $\begin{array}{c} 64 \\ 128 \end{array}$ | 136        | 04        |
| Miners                                                      | 128                                      |            |           |
| Miners and Laborers' Association  Modern Woodmen of America | 99                                       | 139        | 99        |
| Mortar                                                      | 126                                      | 199        | 99        |
| Moulders                                                    | 119                                      | *          |           |
| Musical Instruments                                         | 127                                      |            |           |
| Murphy or Blue Ribbon                                       | 102                                      |            |           |
| Mutual Aid Empire Order                                     | 112                                      |            |           |
| Mutual Aid Association, Switchmen's                         | 124                                      |            | 124       |
| Mutual Benevolent Association, Catholic                     | 111                                      | 140        | 111       |
| Mystic Chain                                                | 106                                      |            | 106       |
| Mystic Shrine                                               | 49                                       | 138        | 50        |
|                                                             |                                          |            |           |