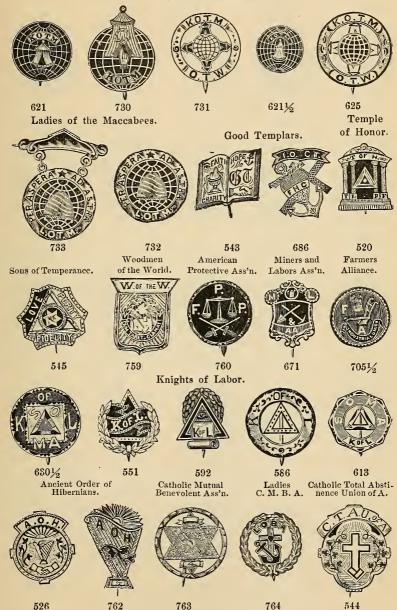

Engraved.

Knights of Pythias.



All are Enameled in Correct Colors and Engraved.

Royal Arcanum.



Enameled in Correct Colors and Engraved.

Ancient Order United Workmen.



Enameled in Correct Colors and Engraved. Ancient Order of Foresters of America.





Ancient Order of Foresters.















Catholic Order of Foresters.















Enameled in Correct Colors and Engraved.

Red Men.



Knights of Golden Eagle.



Modern Woodmen of America.



Rolled Gold Plate.

Enameled and Engraved.



Enameled in Correct Colors and Engraved.

Brotherhood Locomotive Engineers.



Switchmen Mutual Aid.



Brotherhood R. R. Trainmen.













American









O. R. C. Patented.











7011/2









Rolled Gold Plate.

Enameled in Correct Colors and Engraved.
Knights of Maccabees.



### ROLLED GOLD PLATE BUTTONS.

#### Enameled and Engraved.

Masonic.



Masonic Chapter.

Odd Fellows.









4000 Encampment.

Patriarchs Militant.

4002

4003 Knights of Pythias.

4004











4005

4006 Uniform Rank. United Workmen.

4007

4008

4009 Senior American Mechanics.









Jr. American Mechanics.



4010 Redmen.

4011

4012 Royal

4013 Sons of Veterans.











National



4017 Sons of



Maccabees.

4015



America.

4018 Hibernians.



4019

Modern

Woodmen.

Union.









4020

402 I

4022

4023

4024

#### ROLLED GOLD PLATE BUTTONS.

#### Enameled and Engraved.

K. of Pythias.

Modern Woodmen.

Brotherhood L. Engineers.

Brotherhood L. Firemen.

Switchmen.





4025



4026



4027



4028



Brotherhood R. R. Trainmen.



American Pro-



Catholic

Foreste