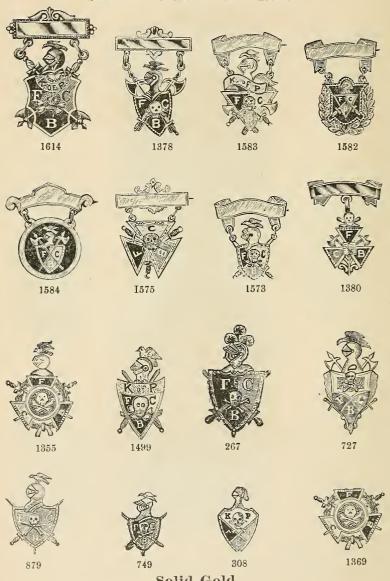

d Links in Relief.

Tent and Links in Relief.



Black Onyx, set in gold band, gold emblems in relief, enameled and engraved. Gold name, Plate on reverse.



## DAUGHTERS OF REBEKAH.

Enameled in Appropriate Colors and Engraved.



## PATRIARCHS MILITANT.

Enameled in Appropriate Colors and Engraved. Canton Pins.



265-Front.

271 Solid Gold.

265-Back.

# PAST CHIEF PATRIARCH, I. O. of O. F.



Scroll and monogram pierced out and carved. Border of top bar in relief with letters enameled on engraved gold ground.

Three polished Links in relief with centre enameled in colors.

Circle pierced out, emblems enameled on engraved gold ground.

Tent and heart in relief, and enameled.

## KNIGHTS OF PYTHIAS PINS.

All Enameled in Appropriate Colors and Engraved. Skull and Cross Bones in Relief.



## KNIGHTS OF PYTHIAS.





# KNIGHTS OF PYTHIAS PINS.

Enameled in Appropriate Colors and Engraved.



# KNIGHTS OF PYTHIAS PINS.

Pierced Out, Engraved and Enameled in Appropriate Colors.



# KNIGHTS OF PYTHIAS PINS.

Enameled in Appropriate Colors and Engraved.

Helmets in Relief.



Enameled Shield in Relief on Engraved Border.



Solid Gold.

### KNIGHTS OF PYTHIAS PINS.

Enameled in Appropriate Colors and Engraved.



## KNIGHTS OF PYTHIAS

UNIFORM RANK PINS.

All Enameled in Correct Colors and Handsomely Engraved.





1521

Solid Gold.

1623

## KNIGHTS OF PYTHIAS COMBINATION PINS.

Knights of Pythias and Odd Fellows Combinations.



870



1233



801











Knights of Pythias and Odd Fellows and Masonic.



Knights of Pythias

831 Knights of Pythias and Knights of Honor.