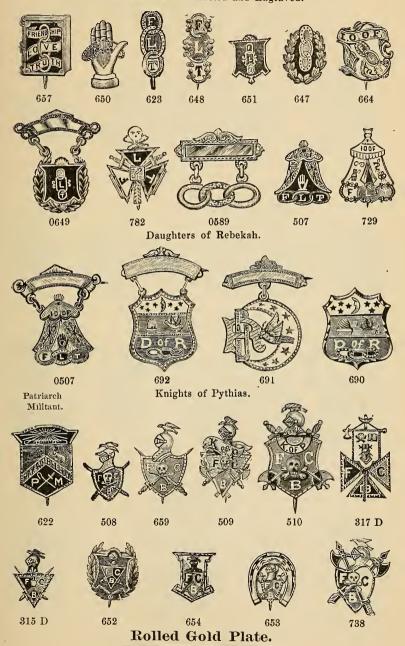

|                                                                |                                           | _        |               |
|----------------------------------------------------------------|-------------------------------------------|----------|---------------|
|                                                                | PINS.                                     | BUTTONS. | CHARMS.       |
| Foresters.                                                     | 89 to 91                                  | 139      | 91            |
| Foresters' Rings                                               | 149                                       |          |               |
| Foresters of America                                           | 89-90                                     | 139      | 91            |
| Foresters, Ancient Order.                                      | 89                                        | 139      | 91            |
| Foresters, Canadian Order                                      | 91<br>90                                  |          |               |
| Foresters, Knights of Sherwood<br>Foresters, Independent Order | 90                                        | 139      | 91            |
| Foot Ball Badge                                                | 145                                       | 100      | "1            |
| Fraternal Mystic Circle                                        | 113                                       | 139      |               |
| Freight Car                                                    | 129                                       |          |               |
| Firemens' Bar                                                  | 126                                       |          |               |
| Fire Engine                                                    | 129<br>113                                |          |               |
| Friends, Chosen                                                | 117                                       |          |               |
|                                                                | 111                                       |          |               |
| G                                                              |                                           |          |               |
| German Roman Catholic                                          | 111                                       |          |               |
| German Turners                                                 | 117                                       |          |               |
| German Bakers                                                  | 117                                       |          |               |
| Gold Miners                                                    | 128                                       | 1.47     | 07.140        |
| Golden Eagle                                                   | 97                                        | 141      | 97-143<br>119 |
| Golden Cross                                                   | 119<br>117                                |          | 113           |
| Good Smaritan                                                  | 103                                       |          |               |
| Good Templars                                                  | 102                                       |          |               |
| Good Fellows, Ancient Order                                    | 119                                       |          | 119           |
| Grand Army of the Republic                                     | 93                                        | 140      | 94            |
| Grangers                                                       | 130                                       |          |               |
| Grand United Order of Odd Fellows                              | 59                                        | 136      |               |
| Grand Orient Order                                             | 118                                       | 190      |               |
| H                                                              |                                           |          |               |
| Harugari                                                       | 117                                       |          |               |
| Harp                                                           | 127                                       |          | Ì             |
| Hatters.                                                       | 128                                       |          |               |
| Heptasoph                                                      | 130                                       | 140      | 130           |
| Herman, Sons of                                                | 119                                       |          |               |
| Herman, Daughters of                                           | 119<br>110                                | 141      | 110           |
| Hibernians                                                     | 146                                       | 141      | 110           |
| Holy Name Society                                              | 112                                       |          |               |
| Hook and Ladder                                                | 129                                       |          |               |
| Honor, Knights of                                              | 100-101                                   | 140      | 100           |
| Horse                                                          | 127                                       |          |               |
| Horse Car                                                      | 129                                       |          |               |
| Horse and Rider                                                | $\begin{array}{c} 127 \\ 127 \end{array}$ |          | -             |
| Hose Cart                                                      | 127                                       |          |               |
| Hose Cart and Ribbon                                           | 129                                       |          |               |
| Hostler                                                        | 127                                       |          |               |
| Household of Ruth                                              | 117                                       |          |               |
| Husbandry, Patron of                                           | 130                                       |          |               |
| I                                                              |                                           |          |               |
| Ice Cart                                                       | 127                                       |          |               |
| Immaculates' Order                                             | 113                                       |          |               |
| Independent Order Bena Brith                                   | 113                                       |          |               |
| Independent Order Foresters                                    | 90                                        |          | 91            |
| Independent Order Good Templars                                | 102                                       |          |               |