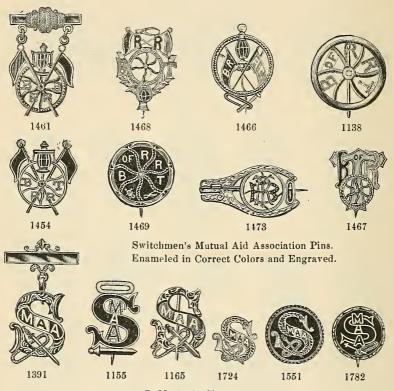

## INDEX.

|                                         | PINS.    | BUTTONS. | CHARMS. |
|-----------------------------------------|----------|----------|---------|
| Λ                                       |          |          |         |
| Adelphi Royal                           | 113      |          |         |
| Adze                                    | 128      |          |         |
| Aid Union Equitable                     | 112      |          |         |
| Agents Railroad, Association            | 125      |          |         |
| Alfredian                               | 118      |          |         |
| Alliance Farmer's                       | 130      | 140      |         |
| Amalgamated Association of Iron and     | 100      | 110      |         |
| Steel Workers                           | 119      | ,        |         |
| America, Catholic Knights of            | 111      | 141      |         |
| America, Catholic Total Abstinence      |          | 111      |         |
| Union of                                | 112      | 141      |         |
| American Flag                           | 114      | ***      |         |
| American Junior Mechanics               | 87       | 139      | 88      |
| American Legion of Honor                | 106      | 100      | 106     |
| American Mechanics' Commandery          | 116      |          | 100     |
| American Mechanics' Rings               | 149      |          |         |
| American Mechanics                      | 87-88    | 139      | 88      |
| Amethyst Stone Rings                    | 150      | 100      | 00      |
| America, Modern Woodmen of              | 99       | 139      | 99      |
| American Order of Foresters             | 89-92    | 139      | 91      |
| America Patriotic Order, Sons of        | 104      | 138      | 104     |
| American Protective Association         | 116      | 140      | 201     |
| American Protective League              |          | 1 220    | 114     |
| American Protestant Association         | 115      |          |         |
| American Railway Union                  |          | 142      |         |
| American Wheelmen                       | 107      | 141      | 107     |
| Anchor                                  | 128      |          |         |
| Ancient Order of Foresters              | 89       | 139      | 91      |
| Ancient Order of Hibernians             | 110      | 141      | 110     |
| Ancient Order of United Workmen         | 83 to 84 | 139      | 85      |
| Ancient Order United Workmen and        |          |          |         |
| Odd Fellows                             | 84       |          |         |
| Ancient Order United Workmen, Degree    |          |          |         |
| of Honor                                | 116      | 139      |         |
| Ancient Order United Workmen, Select    |          |          |         |
| Knights                                 | 86       | 139      | 86      |
| Ancient Order Workmen, Odd Fellows      |          |          |         |
| and Knights of Pythias combined         | 84       |          |         |
| Anvil and Hammer                        | 127      |          |         |
| Arcanum, Royal                          | 98       | 138      | 98      |
| Army Corps                              | 93       |          |         |
| Army of the Republic, Grand             | 93       | 140      | 94      |
| Artist                                  | 126      |          |         |
| Axe                                     | 128      |          |         |
| Association, Catholic Mutual Benevolent | 111      | 141      | 111     |
| Athletic Badges                         | 144-145  |          |         |
| Association, Emerald Beneficial         | 114      |          |         |
| Association of Railroad Station Agents  | 125      | 142      |         |
| Association, Switchmen's Mutual Aid.    | 124      | 142      | 124     |
| Association, Travelers' Protective      | 143      |          |         |
| Association, Young Men's Christian      | 140      |          |         |

|                                                              | PINS.                                     | BUTTONS. | CHARMS. |
|--------------------------------------------------------------|-------------------------------------------|----------|---------|
| В                                                            |                                           |          |         |
| Debenie German IInian                                        | 117                                       |          |         |
| Baker's German Union                                         | 134                                       |          |         |
| Barber                                                       | 126                                       |          |         |
| Barrel                                                       | 128                                       |          |         |
| Base Ball.                                                   | 119                                       |          |         |
| Bena Brith, Independent Order                                | 113                                       |          |         |
| Bena Brith, and Odd Fellows                                  | 113                                       |          | }       |
| Benevolent and Protective Order of Elks                      | 105                                       | 138      |         |
| Benevolent Catholic Legion                                   | 111                                       |          |         |
| Beta Theta Pi                                                | 105                                       |          |         |
| Baptiste, St. Jean                                           | 112                                       | 141      | 107     |
| Bicycle                                                      | 107<br>127                                | 141      | 107     |
| Blacksmith Union                                             | 126                                       |          |         |
| Blue Ribbon or Murphy                                        | 102                                       |          |         |
| Boot and Shoe                                                | 128                                       |          |         |
| Bohemian                                                     | 116                                       |          |         |
| Bricklayers                                                  | 126                                       |          |         |
| Brotherhood Railroad Conductors                              |                                           | 142      |         |
| Brotherhood of Locomotive Engineers                          | 121                                       | 142      | 122     |
| Brotherhood of Locomotive Firemen                            | 123                                       | 142      | 122     |
| Brotherhood of Railroad Switchmen                            | 124                                       | 142      |         |
| Brotherhood of Railroad Trainmen<br>Brotherhood of the Union | 124                                       | 135-142  | 122     |
| Brotherhood of the Union                                     | 116                                       |          |         |
| Bumble Bee                                                   | 123<br>126                                | 140      |         |
| Butchers                                                     | 126                                       | 140      |         |
| Buttons for Lapel                                            | 120                                       | 135-142  |         |
| Battons for Baper.                                           |                                           | 1007 112 |         |
| C                                                            |                                           |          |         |
| Cadets of Temperance                                         | 103                                       |          |         |
| Camel                                                        |                                           |          | 50      |
| Cars.                                                        | 129                                       |          | 3.40    |
| Calendar Perpetual                                           | 0.7                                       |          | 143     |
| Canadian Foresters                                           | 91                                        |          |         |
| Carpenters' Saw                                              | $\begin{array}{c} 127 \\ 127 \end{array}$ |          |         |
| Carpenters' Plane                                            | 127                                       |          |         |
| Catholic Benevolent Legion                                   | 111                                       |          | 111     |
| Catholic Knights of America,                                 | 111                                       | 141      | 111     |
| Catholic Knights of Foresters                                | 111                                       | 141      |         |
| Catholic Knights of St. John                                 | 112                                       |          |         |
| Catholic Knights of Wisconsin                                | 111                                       |          |         |
| Catholic Mutual Benevolent Association                       | 111                                       | 141      | 111     |
| Catholic Order of Foresters                                  | 92-111                                    | 141      |         |
| Catholic Societies.                                          | 111-112                                   | 141      |         |
| Catholic Total Abstinence Union of                           |                                           |          |         |
| America                                                      | 112                                       | 141      |         |
| Catholic Western Union                                       | 111                                       |          |         |
| Chapter, Royal Arch Masons                                   | 72                                        |          | 31-32   |
| Christian Endeavor                                           | 115                                       | 141      | 01-02   |
| Christian Association, Young Men's                           | 115                                       | 141      |         |
| Chain, Mystic.                                               | 106                                       | 1.1      | 106     |
| Chess Player's                                               | 119                                       | 141      |         |
| Christian Union, Woman's                                     | 103                                       |          |         |
| Chief Patriarch jewel                                        | 65                                        |          |         |
| Chosen Friends                                               | 113                                       |          |         |
| Circle, Patriarchal                                          | 63                                        |          | 63      |