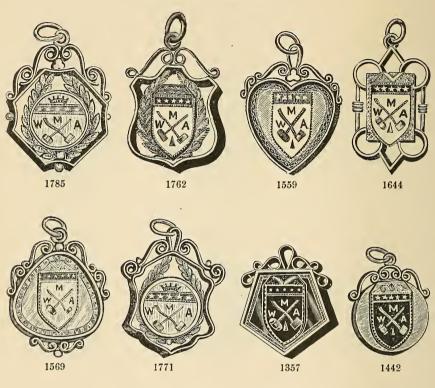

## DAUGHTERS OF REBEKAH.

Enameled in Appropriate Colors and Engraved.

## PATRIARCHS MILITANT.

Enameled in Appropriate Colors and Engraved. Canton Pins.

265-Front.

271 Solid Gold.

265-Back.

# PAST CHIEF PATRIARCH, I. O. of O. F.

Scroll and monogram pierced out and carved. Border of top bar in relief with letters enameled on engraved gold ground.

Three polished Links in relief with centre enameled in colors.