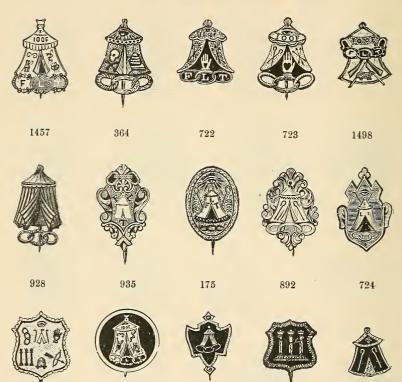

## INDEX.

|                                         | PINS.    | BUTTONS. | CHARMS. |
|-----------------------------------------|----------|----------|---------|
| Λ                                       |          |          |         |
| Adelphi Royal                           | 113      |          |         |
| Adze                                    | 128      |          |         |
| Aid Union Equitable                     | 112      |          |         |
| Agents Railroad, Association            | 125      |          |         |
| Alfredian                               | 118      |          |         |
| Alliance Farmer's                       | 130      | 140      |         |
| Amalgamated Association of Iron and     | 100      | 110      |         |
| Steel Workers                           | 119      | ,        |         |
| America, Catholic Knights of            | 111      | 141      |         |
| America, Catholic Total Abstinence      |          | 111      |         |
| Union of                                | 112      | 141      |         |
| American Flag                           | 114      | ***      |         |
| American Junior Mechanics               | 87       | 139      | 88      |
| American Legion of Honor                | 106      | 100      | 106     |
| American Mechanics' Commandery          | 116      |          | 100     |
| American Mechanics' Rings               | 149      |          |         |
| American Mechanics                      | 87-88    | 139      | 88      |
| Amethyst Stone Rings                    | 150      | 100      | 00      |
| America, Modern Woodmen of              | 99       | 139      | 99      |
| American Order of Foresters             | 89-92    | 139      | 91      |
| America Patriotic Order, Sons of        | 104      | 138      | 104     |
| American Protective Association         | 116      | 140      | 201     |
| American Protective League              |          | 1 220    | 114     |
| American Protestant Association         | 115      |          |         |
| American Railway Union                  |          | 142      |         |
| American Wheelmen                       | 107      | 141      | 107     |
| Anchor                                  | 128      |          |         |
| Ancient Order of Foresters              | 89       | 139      | 91      |
| Ancient Order of Hibernians             | 110      | 141      | 110     |
| Ancient Order of United Workmen         | 83 to 84 | 139      | 85      |
| Ancient Order United Workmen and        |          |          |         |
| Odd Fellows                             | 84       |          |         |
| Ancient Order United Workmen, Degree    |          |          |         |
| of Honor                                | 116      | 139      |         |
| Ancient Order United Workmen, Select    |          |          |         |
| Knights                                 | 86       | 139      | 86      |
| Ancient Order Workmen, Odd Fellows      |          |          |         |
| and Knights of Pythias combined         | 84       |          |         |
| Anvil and Hammer                        | 127      |          |         |
| Arcanum, Royal                          | 98       | 138      | 98      |
| Army Corps                              | 93       |          |         |
| Army of the Republic, Grand             | 93       | 140      | 94      |
| Artist                                  | 126      |          |         |
| Axe                                     | 128      |          |         |
| Association, Catholic Mutual Benevolent | 111      | 141      | 111     |
| Athletic Badges                         | 144-145  |          |         |
| Association, Emerald Beneficial         | 114      |          |         |
| Association of Railroad Station Agents  | 125      | 142      |         |
| Association, Switchmen's Mutual Aid.    | 124      | 142      | 124     |
| Association, Travelers' Protective      | 143      |          |         |
| Association, Young Men's Christian      | 140      |          |         |

|                                                              | PINS.                                     | BUTTONS. | CHARMS. |
|--------------------------------------------------------------|-------------------------------------------|----------|---------|
| В                                                            |                                           |          |         |
| Debenie German IInian                                        | 117                                       |          |         |
| Baker's German Union                                         | 134                                       |          |         |
| Barber                                                       | 126                                       |          |         |
| Barrel                                                       | 128                                       |          |         |
| Base Ball.                                                   | 119                                       |          |         |
| Bena Brith, Independent Order                                | 113                                       |          |         |
| Bena Brith, and Odd Fellows                                  | 113                                       |          | }       |
| Benevolent and Protective Order of Elks                      | 105                                       | 138      |         |
| Benevolent Catholic Legion                                   | 111                                       |          |         |
| Beta Theta Pi                                                | 105                                       |          |         |
| Baptiste, St. Jean                                           | 112                                       | 141      | 107     |
| Bicycle                                                      | 107<br>127                                | 141      | 107     |
| Blacksmith Union                                             | 126                                       |          |         |
| Blue Ribbon or Murphy                                        | 102                                       |          |         |
| Boot and Shoe                                                | 128                                       |          |         |
| Bohemian                                                     | 116                                       |          |         |
| Bricklayers                                                  | 126                                       |          |         |
| Brotherhood Railroad Conductors                              |                                           | 142      |         |
| Brotherhood of Locomotive Engineers                          | 121                                       | 142      | 122     |
| Brotherhood of Locomotive Firemen                            | 123                                       | 142      | 122     |
| Brotherhood of Railroad Switchmen                            | 124                                       | 142      |         |
| Brotherhood of Railroad Trainmen<br>Brotherhood of the Union | 124                                       | 135-142  | 122     |
| Brotherhood of the Union                                     | 116                                       |          |         |
| Bumble Bee                                                   | 123<br>126                                | 140      |         |
| Butchers                                                     | 126                                       | 140      |         |
| Buttons for Lapel                                            | 120                                       | 135-142  |         |
| Battons for Baper.                                           |                                           | 1007 112 |         |
| C                                                            |                                           |          |         |
| Cadets of Temperance                                         | 103                                       |          |         |
| Camel                                                        |                                           |          | 50      |
| Cars.                                                        | 129                                       |          | 3.40    |
| Calendar Perpetual                                           | 0.7                                       |          | 143     |
| Canadian Foresters                                           | 91                                        |          |         |
| Carpenters' Saw                                              | $\begin{array}{c} 127 \\ 127 \end{array}$ |          |         |
| Carpenters' Plane                                            | 127                                       |          |         |
| Catholic Benevolent Legion                                   | 111                                       |          | 111     |
| Catholic Knights of America,                                 | 111                                       | 141      | 111     |
| Catholic Knights of Foresters                                | 111                                       | 141      |         |
| Catholic Knights of St. John                                 | 112                                       |          |         |
| Catholic Knights of Wisconsin                                | 111                                       |          |         |
| Catholic Mutual Benevolent Association                       | 111                                       | 141      | 111     |
| Catholic Order of Foresters                                  | 92-111                                    | 141      |         |
| Catholic Societies.                                          | 111-112                                   | 141      |         |
| Catholic Total Abstinence Union of                           |                                           |          |         |
| America                                                      | 112                                       | 141      |         |
| Catholic Western Union                                       | 111                                       |          |         |
| Chapter, Royal Arch Masons                                   | 72                                        |          | 31-32   |
| Christian Endeavor                                           | 115                                       | 141      | 01-02   |
| Christian Association, Young Men's                           | 115                                       | 141      |         |
| Chain, Mystic.                                               | 106                                       | 1.1      | 106     |
| Chess Player's                                               | 119                                       | 141      |         |
| Christian Union, Woman's                                     | 103                                       |          |         |
| Chief Patriarch jewel                                        | 65                                        |          |         |
| Chosen Friends                                               | 113                                       |          |         |
| Circle, Patriarchal                                          | 63                                        |          | 63      |

|                                                  | PINS.                                                     | BUTTONS. | CHARMS. |
|--------------------------------------------------|-----------------------------------------------------------|----------|---------|
| Class Pins                                       | 105                                                       | 1        | i       |
| College Pins                                     | 105                                                       |          |         |
| Columbus, Knights of                             | 112                                                       | 140      | ł       |
| Comb and Sissors                                 | 126                                                       |          |         |
| Commandery, American Mechanics Commandery Badges | 116<br>239                                                |          |         |
| Commandery Patriotic Order, Sons of              | 104                                                       |          |         |
| Commercial Travelers' Association                | 143                                                       |          |         |
| Confederate States                               | 114                                                       | 141      | 1       |
| Conductors                                       | 125                                                       |          |         |
| Conductor's Punch                                | 100                                                       |          | 120     |
| Cooper's Adze                                    | 128<br>93                                                 |          |         |
| Cornet                                           | 127                                                       |          | 143     |
| Cow                                              | 127                                                       |          | 110     |
| Crosses                                          | 119                                                       |          |         |
| Curry Comb and Brush                             | 127                                                       |          |         |
| D                                                |                                                           |          |         |
| Donish Orden                                     | 77.                                                       |          |         |
| Danish Order Daughters of America                | 114<br>116                                                |          |         |
| Daughters of Herman                              | 119                                                       |          |         |
| Daughters of Liberty                             | 116                                                       |          |         |
| Daughters of Pocahontas                          | 96                                                        |          |         |
| Daughters of Rebekah                             | 63                                                        |          |         |
| Daughters of Odd Fellows                         | 63                                                        |          |         |
| Dare to do Right Degree of Honor                 | $\frac{102}{116}$                                         | 139      |         |
| Delta Phi                                        | 105                                                       | 159      |         |
| Delta Tau Delta                                  | 105                                                       |          |         |
| Doctors                                          | 113                                                       | 141      | 113     |
| <u>D</u> og                                      | 127                                                       |          |         |
| Drovers                                          | 126                                                       |          |         |
| Druggist                                         | 126<br>101                                                | 141      | 126     |
| Drum                                             | 127                                                       |          |         |
| Dutch Order, Harugari                            | 217                                                       |          |         |
| Æ                                                |                                                           |          |         |
| D 1 W 1 1 1 2 2 2 2 2                            |                                                           |          |         |
| Eagle, Knights of Golden                         | 97                                                        |          | 97      |
| Eastern Star Elks                                | $   \begin{array}{c}     26-27 \\     105   \end{array} $ | 138      | 27      |
| Empire Order Mutual Aid                          | 112                                                       | 100      |         |
| Emerald Beneficial Association                   | 114                                                       |          |         |
| Encampment, Odd Fellows'                         | 58-59                                                     | 136      | 62      |
| Engineers                                        | 121-126                                                   | 142      | 122     |
| England, Sons of                                 | 118                                                       | 141      |         |
| Epworth League<br>Equitable Aid Union            | 143-115<br>112                                            | 141      | 115-    |
|                                                  | 112                                                       |          |         |
| $\mathbf{F}$                                     |                                                           |          |         |
| Federation of Labor, American                    | 130                                                       |          |         |
| Farmers' Alliance                                | 130                                                       | 140      |         |
| Father Mathew                                    | 112                                                       |          |         |
| Fire EngineFire Hook and Ladder Co               | 129<br>129                                                |          |         |
| Firemen Railroad                                 | 142                                                       |          | 122     |
| Fifth Army Corps                                 | 93                                                        |          | 122     |
| Flag                                             | 114                                                       |          |         |
|                                                  |                                                           |          |         |

|                                                                |                                           | _        |               |
|----------------------------------------------------------------|-------------------------------------------|----------|---------------|
|                                                                | PINS.                                     | BUTTONS. | CHARMS.       |
| Foresters.                                                     | 89 to 91                                  | 139      | 91            |
| Foresters' Rings                                               | 149                                       |          |               |
| Foresters of America                                           | 89-90                                     | 139      | 91            |
| Foresters, Ancient Order.                                      | 89                                        | 139      | 91            |
| Foresters, Canadian Order                                      | 91<br>90                                  |          |               |
| Foresters, Knights of Sherwood<br>Foresters, Independent Order | 90                                        | 139      | 91            |
| Foot Ball Badge                                                | 145                                       | 100      | "1            |
| Fraternal Mystic Circle                                        | 113                                       | 139      |               |
| Freight Car                                                    | 129                                       |          |               |
| Firemens' Bar                                                  | 126                                       |          |               |
| Fire Engine                                                    | 129<br>113                                |          |               |
| Friends, Chosen                                                | 117                                       |          |               |
|                                                                | 111                                       |          |               |
| G                                                              |                                           |          |               |
| German Roman Catholic                                          | 111                                       |          |               |
| German Turners                                                 | 117                                       |          |               |
| German Bakers                                                  | 117                                       |          |               |
| Gold Miners                                                    | 128                                       | 1.47     | 07.140        |
| Golden Eagle                                                   | 97                                        | 141      | 97-143<br>119 |
| Golden Cross                                                   | 119<br>117                                |          | 113           |
| Good Smaritan                                                  | 103                                       |          |               |
| Good Templars                                                  | 102                                       |          |               |
| Good Fellows, Ancient Order                                    | 119                                       |          | 119           |
| Grand Army of the Republic                                     | 93                                        | 140      | 94            |
| Grangers                                                       | 130                                       |          |               |
| Grand United Order of Odd Fellows                              | 59                                        | 136      |               |
| Grand Orient Order                                             | 118                                       | 190      |               |
| H                                                              |                                           |          |               |
| Harugari                                                       | 117                                       |          |               |
| Harp                                                           | 127                                       |          | Ì             |
| Hatters.                                                       | 128                                       |          |               |
| Heptasoph                                                      | 130                                       | 140      | 130           |
| Herman, Sons of                                                | 119                                       |          |               |
| Herman, Daughters of                                           | 119<br>110                                | 141      | 110           |
| Hibernians                                                     | 146                                       | 141      | 110           |
| Holy Name Society                                              | 112                                       |          |               |
| Hook and Ladder                                                | 129                                       |          |               |
| Honor, Knights of                                              | 100-101                                   | 140      | 100           |
| Horse                                                          | 127                                       |          |               |
| Horse Car                                                      | 129                                       |          |               |
| Horse and Rider                                                | $\begin{array}{c} 127 \\ 127 \end{array}$ |          | -             |
| Hose Cart                                                      | 127                                       |          |               |
| Hose Cart and Ribbon                                           | 129                                       |          |               |
| Hostler                                                        | 127                                       |          |               |
| Household of Ruth                                              | 117                                       |          |               |
| Husbandry, Patron of                                           | 130                                       |          |               |
| I                                                              |                                           |          |               |
| Ice Cart                                                       | 127                                       |          |               |
| Immaculates' Order                                             | 113                                       |          |               |
| Independent Order Bena Brith                                   | 113                                       |          |               |
| Independent Order Foresters                                    | 90                                        |          | 91            |
| Independent Order Good Templars                                | 102                                       |          |               |

INDEX.

|                                                                        | PINS.                                   | BUTTONS.   | CHARMS.      |
|------------------------------------------------------------------------|-----------------------------------------|------------|--------------|
| Independent Order Immaculates                                          | 113                                     |            |              |
| International Associations of Machinists                               | 116                                     | 141        |              |
| Illinois Legion of Honor                                               | 106                                     |            |              |
| Iron and Steel Workers' Association                                    | 119                                     |            |              |
| Iron Hall                                                              | 118                                     |            |              |
| J                                                                      |                                         |            |              |
| I B G                                                                  | 110                                     | 140        |              |
| Jean Baptiste Society                                                  | 112<br>144-145                          | 140        |              |
| Jewels for Master Mason                                                | 65                                      |            |              |
| Jewel for Past High Priest                                             | 146                                     |            |              |
| Jewish Order                                                           | 113                                     |            |              |
| Jockey                                                                 | 127                                     |            |              |
| Jonadab                                                                | 117                                     |            |              |
| Junior Order American Mechanics                                        | 87                                      | 139        | 88           |
| Junior Order Epworth League                                            | 115                                     |            |              |
| K                                                                      |                                         |            |              |
|                                                                        | -10                                     |            |              |
| Kasher                                                                 | 113                                     |            |              |
| Key                                                                    | 128                                     | 105        | 91 90        |
| Keystones                                                              | 24                                      | 135        | 31-32<br>143 |
| King's Daughters                                                       | 111                                     |            | 140          |
| Knights of Columbus                                                    | 112                                     | 140        |              |
| Knights of Golden Eagle                                                | 97                                      | 141        | 97-143       |
| Knights of Golden Rule                                                 | 117                                     |            |              |
| Knights of Golden Eagle Rings                                          | 149                                     |            |              |
| Krights of Honor                                                       | 100-101                                 | 140        | 100          |
| Knights of Honor and Odd Fellows com-                                  |                                         |            |              |
| bined                                                                  | 101                                     |            |              |
| Knights of Honor and Knights of Pythias                                | 70                                      |            |              |
| Combined                                                               | $\begin{bmatrix} 72\\101 \end{bmatrix}$ |            |              |
| Knights of Labor                                                       | 109                                     |            | 109          |
| Knights of Maccabees                                                   | 108                                     | 137        | 108          |
| Knights of Maccabees' Rings                                            | 149                                     | 201        | 100          |
| Knights of Malta                                                       | 114                                     |            | 114          |
| Knights of Mystic Chain                                                | 106                                     |            | 106          |
| Knights of Order of the Red Cross<br>Knights of Pythias                | 118                                     |            |              |
| Knights of Pythias                                                     | 66 to 70                                | 137        | 73 to 79     |
| Knights of Pythias and Knights of Honor                                |                                         |            |              |
| combined                                                               | 72                                      |            |              |
| Knights of Pythias and Masonic combined                                | 72                                      |            |              |
| Knights of Pythias, Masonic and Odd<br>Fellows combined                | 72                                      |            |              |
| Knights of Pythias and Odd Fellows com-                                | 12                                      |            |              |
| bined                                                                  | 72                                      |            |              |
| Knights of Pythias Rings                                               | 149                                     |            |              |
| Knights of Pythias Sisters                                             | 71                                      |            |              |
| Knights of St. John and Malta.                                         | 114                                     |            |              |
| Knights of St. John, Catholic                                          | 112                                     |            |              |
| Knights of the Sherwood Foresters                                      | 92                                      |            | 00 1 00      |
| Knights of Pythias Uniform Rank                                        | 71                                      | 197        | 80 to 82     |
| Knights of the Maccabees of the World<br>Knights Select United Workmen | 108<br>86                               | 137<br>138 |              |
| Knights St. George                                                     | 118                                     | 137        |              |
| Knights of St. Crispin                                                 | 128                                     | 101        |              |
| Knights Templar                                                        | 25                                      | 135        | 33 to 46     |
| Knights Templar Rings                                                  | 149                                     |            |              |
| Knights Templar Lockets                                                |                                         |            | 44 to 46     |

|                                                             | PINS.                                    | BUTTONS.   | CHARMS.   |
|-------------------------------------------------------------|------------------------------------------|------------|-----------|
| Knights Templar Sword                                       | 25                                       | 1          | 1         |
| Knights of Wise Men                                         | 117                                      |            |           |
| Kinghts of Wise Men                                         | 114                                      |            |           |
| L                                                           |                                          |            |           |
| 13                                                          |                                          |            |           |
| Labor, Federation of America                                | 130                                      |            |           |
| League, Sexennial                                           | 114                                      |            |           |
| League of American Wheelmen                                 | 107                                      | 141        |           |
| Ladies' Catholic Benevolent Association                     | 111                                      | 1          |           |
| Ladies' Grand Army of Republic                              | 93                                       |            |           |
| Ladies of the Golden Eagle                                  | 97                                       |            |           |
| Ladies' Druids                                              | 101                                      |            |           |
| Ladies' Masonic                                             | 26-27                                    |            |           |
| Ladies' Odd Fellows                                         | 63                                       |            |           |
| Ladies' Temperance                                          | 102                                      |            |           |
| Ladies' Thirty Second                                       | 143                                      |            |           |
| Labor, Knights of                                           | 109                                      |            | 109       |
| Lady's Knights of Honor                                     | 101                                      |            | 101       |
| Lady's Knights of Maccabees                                 | 108                                      |            |           |
| Lapel Buttons                                               |                                          | 135 to 142 |           |
| Legion of Honor, American                                   | 106                                      |            | 106       |
| Legion of the Red Cross                                     | 114                                      |            |           |
| Liberty, Daughters of                                       | 116                                      |            |           |
| Locksmith                                                   | 128                                      |            |           |
| Locket Charms for Knights Templar                           |                                          |            | 44 to 46  |
| Locomotive                                                  | 129                                      |            | 122       |
| Locomotive Engineer                                         | 121                                      | 142        | 122       |
| Locomotive Fireman                                          | 123                                      | 142        | 122       |
| Locomotive and Tender                                       |                                          |            | 122       |
| Lumbermen's Association                                     | 128                                      |            |           |
| Lyre                                                        | 127                                      |            |           |
| M                                                           |                                          |            |           |
| TVI                                                         |                                          |            |           |
| Maccabees. Knights of                                       | 108                                      | 136        | 108       |
| Maccabees' Rings                                            | 149                                      |            |           |
| Malta, Knights of                                           | 114                                      |            | 114       |
| Manchester Unity of Odd Fellows                             | <b>5</b> 9                               |            |           |
| Masonic                                                     | 17 to 26                                 | 135        | 29 to 47  |
| Masonic Rings                                               | 149-150                                  |            |           |
| Masonic and Knights of Pythias Combined                     | 72                                       |            |           |
| Masonic Buttons                                             |                                          | 135        |           |
| Masonic High Priests' Jewels                                | 147                                      |            | 90        |
| Masonic and Odd Fellows Combined                            | 14                                       |            | 30        |
| Masonic Past Commanders' Jewels                             | 148                                      |            |           |
| Masonic Past Masters' Jewels                                | 145-146                                  | 105        | 004.00    |
| Master Mason                                                | 17 to 23                                 | 135        | 28 to 30  |
| Mechanics, American                                         | 87-88                                    | 141        | 88<br>113 |
| Medical Doctors                                             | 113                                      | 1          | 64        |
| Militant, Patriarchs                                        | $\begin{array}{c} 64 \\ 128 \end{array}$ | 136        | 04        |
| Miners                                                      | 128                                      |            |           |
| Miners and Laborers' Association  Modern Woodmen of America | 99                                       | 139        | 99        |
| Mortar                                                      | 126                                      | 199        | 99        |
| Moulders                                                    | 119                                      | *          |           |
| Musical Instruments                                         | 127                                      |            |           |
| Murphy or Blue Ribbon                                       | 102                                      |            |           |
| Mutual Aid Empire Order                                     | 112                                      |            |           |
| Mutual Aid Association, Switchmen's                         | 124                                      |            | 124       |
| Mutual Benevolent Association, Catholic                     | 111                                      | 140        | 111       |
| Mystic Chain                                                | 106                                      |            | 106       |
| Mystic Shrine                                               | 49                                       | 138        | 50        |
|                                                             |                                          |            |           |

12

|                                         | DING     | BUTTONS. | CHARMS.  |
|-----------------------------------------|----------|----------|----------|
|                                         | PINS.    | BUITONS. | CHARMS.  |
| Mystic Shrine Rings                     | 149      |          |          |
| Mystic Shrine Scarf Pin                 | 49       |          |          |
| ·                                       |          |          |          |
| N                                       |          |          |          |
| 21                                      |          |          |          |
| National Railroad Agents' Association   | 125      |          |          |
|                                         | 1        | 140      |          |
| National Association of Machinists      | 116      | 142      |          |
| National Union Society                  | 116      | 136      |          |
| National Turners' Association           | 117      |          |          |
| Native Sons of Golden West              | 130      |          |          |
| New England Order of Protection         | 116      |          |          |
| Northwestern Travelling Mens' Associa-  |          |          |          |
| tion Charm                              |          |          | 114      |
| tion onarm                              |          |          | • • •    |
| 0                                       |          |          |          |
| U                                       |          |          |          |
| 01170                                   |          |          | 00 . 00  |
| Odd Fellows                             | 51 to 59 | 136      | 60 to 62 |
| Odd Fellows and Ancient Order United    |          |          |          |
| Workmen                                 | 84       |          |          |
| Odd Fellows and Bena Brith              | 113      |          |          |
| Odd Fellows, Three Links                | 51-52    | 136      | 60-61    |
| Odd Fellows, Daughter                   | 63       |          |          |
| Odd Fellows, Daughters of Rebekah       | 63       |          |          |
|                                         |          | 136      | 62       |
| Odd Fellows Encampment                  | 58-59    | 190      | 02       |
| Odd Fellows, Grand United Order         | 59       |          |          |
| Odd Fellows and Knights of Honor com-   |          |          |          |
| bined                                   | 101      |          |          |
| Odd Fellows and Masonic combined        | 48       |          | 30       |
| Odd Fellows, Patriarchal Circle         | 63       |          | 63       |
| Odd Fellows Past Chief Patriarch Jewel. | 65       |          |          |
| Odd Fellows and Knights of Pythias com  |          |          |          |
| bined                                   | 72       |          |          |
| Odd Fellows and Red Men                 | 95       |          |          |
|                                         |          |          |          |
| Odd Fellows Rings                       | 149-150  |          |          |
| Odd Fellows and Temple of Honor         | 103      |          |          |
| Odd Fellows and United Workmen com      |          |          |          |
| bined                                   | 84       |          |          |
| Onyx Keystone                           |          |          | 18       |
| Orangemen                               | 118      |          |          |
| Oil Derrick                             |          |          | 143      |
| Order of Alfredians                     | 118      |          |          |
| Order of American Mechanics             | 87-88    | 139      |          |
| Order of Elks                           | 105      | 138      |          |
| Order of Elks, B. P.                    | 105      | 138      |          |
|                                         |          |          | 0.1      |
| Order of Foresters                      | 89 to 91 | 139      | 91       |
| Order of Golden Cross                   | 119      |          | 119      |
| Order of Good Fellows                   | 119      |          | 119      |
| Order of Grand Orient                   | 113      | 135      |          |
| Order of Harugari                       | 117      |          | 117      |
| Order of Junior American Mechanics      | 87       | 139      |          |
| Order of Independent Immaculates        | 113      |          |          |
| Order of Hibernians                     | 110      | 141      | 110      |
| Order of Railroad Conductors            | 120      | 142      | 120      |
| Order of Telegraphers                   | 125      | 174      | 120      |
| Order of Railroad Tolographers          |          |          | 125      |
| Order of Railroad Telegraphers          | 125      | 110      |          |
| Order of Railroad Trainmen              | 124      | 142      | 122      |
| Order of Rechabites                     | 103      |          |          |
| Order of New England Protection         | 116      |          |          |
| Order Red Cross.                        | 118      |          |          |
| Order of Red Men                        | 95       | 140      | 96       |
| Order Sons of America                   |          | 138      |          |
| Order of Tonti                          | 114      |          |          |
|                                         |          |          |          |

|                                                                         | PINS.      | BUTTONS. | CHARMS.    |
|-------------------------------------------------------------------------|------------|----------|------------|
| Order of United Friends                                                 | 117        |          | I          |
| Order of United Golden Cross                                            | 119        |          | 119        |
| Order of United Odd Fellows                                             | 59         |          |            |
| Order of United Workmen                                                 | 83 to 84   | 139      | 85         |
| Orient Grand                                                            | 113        | 136      |            |
| Orient of Junior Mechanics                                              | 86         | 139      |            |
| P                                                                       |            |          |            |
| Palette                                                                 | 126        |          |            |
| Parlor Car                                                              | 129        |          |            |
| Passenger Car                                                           | 129        |          |            |
| Past Chief Patriarch Jewel                                              | 65         |          |            |
| Past Regent Royal Arcanum                                               | 98         |          |            |
| Patriarchal Circle                                                      | 63         |          | 63         |
| Patriarch, Past Chief Jewel                                             | 65         |          |            |
| Past Chancellor                                                         | 72         |          |            |
| Patriarchs Militant Past High Priests' Jewel                            | 64         | 136      | 64         |
| Past High Priests' Jewel                                                | 147        |          |            |
| Past Commanders' Jewel                                                  | 130        |          |            |
| Past Commanders' Jewel                                                  | 148        |          |            |
| Past Masters' Jewels                                                    | 145-146    | 100      | 101        |
| Patriotic Order Sons of America<br>Patriotic Order Sons of America Com- | 104        | 138      | 104        |
|                                                                         | 104        |          |            |
| mandery Perpetual Calendar                                              | 104        |          | 143        |
| Physicians and Surgeons                                                 | 105        |          | 140        |
| Pilgrim Fathers                                                         | 116        |          |            |
| Plain Pins for Engraving                                                | 131 to 133 |          |            |
| Plain Buttons for Engraving                                             | 133        |          |            |
| Pins for Engraving                                                      | 131 to 133 |          |            |
| Plasterers                                                              | 126        |          |            |
| Plough                                                                  | 128        |          |            |
| Pocahontas, Daughters of                                                | 96         |          |            |
| Postman                                                                 | 126        |          |            |
| Printers' Stick                                                         | 126        |          |            |
| Protective Order of Elks                                                | 105        | 137      |            |
| Protective Association                                                  | 116        | 140      |            |
| Protective American League                                              |            |          | 114        |
| Pythias, Knights of                                                     | 66 to 72   | 137      | 73 to 82   |
| ${f R}$                                                                 |            | *        |            |
| Reilroad Agents' Association                                            | 125        | 142      |            |
| Railroad Badges                                                         | 120 to 125 |          | 120 to 125 |
| Railroad Conductors                                                     | 120        | 142      | 120        |
| Railroad Emblems                                                        | 120 to 125 | 142      | 120 to 125 |
| Railroad Engineers                                                      | 121        | 142      |            |
| Railroad Firemen                                                        | 124        | 142      | 122        |
| Railroad Station Agents' Association                                    | 125        | 142      |            |
| Railroad Switchmen                                                      | 124        | 142      | 124        |
| Railroad Telegraph                                                      | 125        |          | 125        |
| Rebekah Degree                                                          | 63         |          |            |
| Rechabites, Order of                                                    | 103        |          |            |
| Red Cross, Order                                                        | 118        |          |            |
| Red Men                                                                 | 95         | 140      | 96         |
| Red Men Rings                                                           | 149        |          |            |
| Red Men and Odd Fellows                                                 | 95         |          |            |
| Red Ribbon or Reynolds                                                  | 102        | 100      |            |
| Regent Past                                                             | 98         | 138      |            |
| Relief Corps, Woman's, Badge                                            | 93<br>93   |          | 0.4        |
| Republic, Grand Army of                                                 | 93         |          | 94         |

|                                         | PINS.             | BUTTONS. | CHARMS.,                               |
|-----------------------------------------|-------------------|----------|----------------------------------------|
|                                         |                   | BUITONS. | (IIIIIIIIIIIIIIIIIIIIIIIIIIIIIIIIIIIII |
| Reynolds or Red Ribbon                  | 102               |          |                                        |
| Rings                                   | 149-150           |          |                                        |
| Roller Skate                            | 129               |          |                                        |
| Roman Catholic                          | 111-112           |          |                                        |
| Rooster                                 | 127               |          |                                        |
| Royal Adelphi                           | 113               | * 0.0    | 0.0                                    |
| Royal Arcanum                           | 98                | 138      | 98                                     |
| Royal Arch Chapter                      | 24                | 135      | 31-32                                  |
| Royal League                            | 115               | 140      | 45                                     |
| Royal Masonic Rite                      |                   |          | 47                                     |
| Royal Temple of Templars                | 103               |          |                                        |
| Ruth's Household                        | 117               |          |                                        |
|                                         |                   |          |                                        |
| $\mathbf{s}$                            |                   |          |                                        |
| 0.111-                                  | 127               |          |                                        |
| Saddle                                  | 127               |          |                                        |
| Saddlers' Knife                         | 128               |          |                                        |
| Sail Boat                               |                   |          |                                        |
| Samaritan                               | 103               |          |                                        |
| Saws                                    | 127               |          |                                        |
| Scissors                                | $\frac{128}{126}$ |          |                                        |
| Seissors and Comb                       |                   |          |                                        |
| Seamen's Society                        | 128<br>93         |          |                                        |
| Second Army Corps                       | 99                |          |                                        |
| Select Knights of Ancient Order United  | 86                | 139      | 86                                     |
| Workmen Senior Order American Mechanics | 88                | 139      | 00                                     |
| Senior Order American Mechanics         | 114               | 100      |                                        |
| Sexennial League                        | 128               |          |                                        |
| Shears                                  | 128               |          |                                        |
| Sherwood Foresters                      | 92                |          |                                        |
| Shield of Honor                         | 115               |          |                                        |
| Ship                                    | 128               |          |                                        |
| Shoemaker's                             | 128               | · ·      |                                        |
| Shrine, Mystic                          | 49                | 138      | 50                                     |
| Shrine Rings                            | 149               | 100      | 30                                     |
| Sigma Kappa Sigma                       | 105               |          |                                        |
| Sisters of Pythias                      | 71                |          |                                        |
| Sixth Army Corps                        | 93                |          |                                        |
| Skate, Roller                           | 129               |          |                                        |
| Skull and Cross Bones                   | 120               |          | 143                                    |
| Slipper, Masonic                        | 21                |          | 30                                     |
| Sons of America, Patriotic Order        | 104               | 138      | 104                                    |
| Sons of England                         | 118               | 141      | 101                                    |
| Sons of Herman                          | 119               | 111      |                                        |
| Sons of Jonadab                         | 117               |          |                                        |
| Sons of St. George                      | 118               | 141      |                                        |
| Sons of Temperance                      | 102               | ***      |                                        |
| Sons of The Golden West                 | 130               |          |                                        |
| Sons of Veterans                        | 93                | 140      | 94                                     |
| Square and Compass                      | 17                | 135      | 28 to 30                               |
| St. Crispin                             | 128               | 100      | 20 10 00                               |
| Steam Fire Engine                       | 129               |          |                                        |
| St. George                              | 118               | 137      | 141                                    |
| St. George Ritter                       | 118               |          | 111                                    |
| St. Jean Baptiste Society               | 112               | 141      |                                        |
| St. John Catholic Knights               | 112               |          |                                        |
| Stone Cutter                            | 126               |          |                                        |
| Stove                                   | 128               |          |                                        |
| Switchmen's Mutual Aid Association      | 124               | 142      | 124                                    |
| Sword Knights' Templar                  | 25                |          |                                        |
| Duoid Huighto Tombiat.                  |                   |          |                                        |