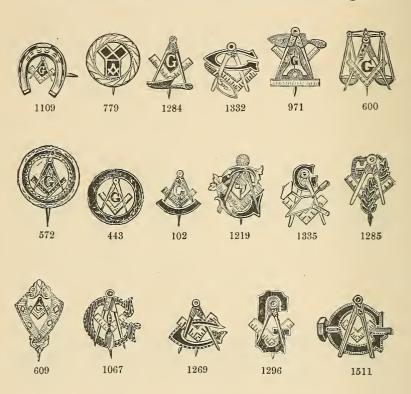

INDEX.

|                                                                        | PINS.                                   | BUTTONS.   | CHARMS.      |
|------------------------------------------------------------------------|-----------------------------------------|------------|--------------|
| Independent Order Immaculates                                          | 113                                     |            |              |
| International Associations of Machinists                               | 116                                     | 141        |              |
| Illinois Legion of Honor                                               | 106                                     |            |              |
| Iron and Steel Workers' Association                                    | 119                                     |            |              |
| Iron Hall                                                              | 118                                     |            |              |
| J                                                                      |                                         |            |              |
| I B G                                                                  | 110                                     | 140        |              |
| Jean Baptiste Society                                                  | 112<br>144-145                          | 140        |              |
| Jewels for Master Mason                                                | 65                                      |            |              |
| Jewel for Past High Priest                                             | 146                                     |            |              |
| Jewish Order                                                           | 113                                     |            |              |
| Jockey                                                                 | 127                                     |            |              |
| Jonadab                                                                | 117                                     |            |              |
| Junior Order American Mechanics                                        | 87                                      | 139        | 88           |
| Junior Order Epworth League                                            | 115                                     |            |              |
| K                                                                      |                                         |            |              |
|                                                                        | -10                                     |            |              |
| Kasher                                                                 | 113                                     |            |              |
| Key                                                                    | 128                                     | 105        | 91 90        |
| Keystones                                                              | 24                                      | 135        | 31-32<br>143 |
| King's Daughters                                                       | 111                                     |            | 140          |
| Knights of Columbus                                                    | 112                                     | 140        |              |
| Knights of Golden Eagle                                                | 97                                      | 141        | 97-143       |
| Knights of Golden Rule                                                 | 117                                     |            |              |
| Knights of Golden Eagle Rings                                          | 149                                     |            |              |
| Krights of Honor                                                       | 100-101                                 | 140        | 100          |
| Knights of Honor and Odd Fellows com-                                  |                                         |            |              |
| bined                                                                  | 101                                     |            |              |
| Knights of Honor and Knights of Pythias                                | 70                                      |            |              |
| Combined                                                               | $\begin{bmatrix} 72\\101 \end{bmatrix}$ |            |              |
| Knights of Labor                                                       | 109                                     |            | 109          |
| Knights of Maccabees                                                   | 108                                     | 137        | 108          |
| Knights of Maccabees' Rings                                            | 149                                     | 201        | 100          |
| Knights of Malta                                                       | 114                                     |            | 114          |
| Knights of Mystic Chain                                                | 106                                     |            | 106          |
| Knights of Order of the Red Cross<br>Knights of Pythias                | 118                                     |            |              |
| Knights of Pythias                                                     | 66 to 70                                | 137        | 73 to 79     |
| Knights of Pythias and Knights of Honor                                |                                         |            |              |
| combined                                                               | 72                                      |            |              |
| Knights of Pythias and Masonic combined                                | 72                                      |            |              |
| Knights of Pythias, Masonic and Odd<br>Fellows combined                | 72                                      |            |              |
| Knights of Pythias and Odd Fellows com-                                | 12                                      |            |              |
| bined                                                                  | 72                                      |            |              |
| Knights of Pythias Rings                                               | 149                                     |            |              |
| Knights of Pythias Sisters                                             | 71                                      |            |              |
| Knights of St. John and Malta.                                         | 114                                     |            |              |
| Knights of St. John, Catholic                                          | 112                                     |            |              |
| Knights of the Sherwood Foresters                                      | 92                                      |            | 00 1 00      |
| Knights of Pythias Uniform Rank                                        | 71                                      | 197        | 80 to 82     |
| Knights of the Maccabees of the World<br>Knights Select United Workmen | 108<br>86                               | 137<br>138 |              |
| Knights St. George                                                     | 118                                     | 137        |              |
| Knights of St. Crispin                                                 | 128                                     | 101        |              |
| Knights Templar                                                        | 25                                      | 135        | 33 to 46     |
| Knights Templar Rings                                                  | 149                                     |            |              |
| Knights Templar Lockets                                                |                                         |            | 44 to 46     |

|                                                             | PINS.                                    | BUTTONS.   | CHARMS.   |
|-------------------------------------------------------------|------------------------------------------|------------|-----------|
| Knights Templar Sword                                       | 25                                       | 1          | 1         |
| Knights of Wise Men                                         | 117                                      |            |           |
| Kinghts of Wise Men                                         | 114                                      |            |           |
| L                                                           |                                          |            |           |
| 13                                                          |                                          |            |           |
| Labor, Federation of America                                | 130                                      |            |           |
| League, Sexennial                                           | 114                                      |            |           |
| League of American Wheelmen                                 | 107                                      | 141        |           |
| Ladies' Catholic Benevolent Association                     | 111                                      | 1          |           |
| Ladies' Grand Army of Republic                              | 93                                       |            |           |
| Ladies of the Golden Eagle                                  | 97                                       |            |           |
| Ladies' Druids                                              | 101                                      |            |           |
| Ladies' Masonic                                             | 26-27                                    |            |           |
| Ladies' Odd Fellows                                         | 63                                       |            |           |
| Ladies' Temperance                                          | 102                                      |            |           |
| Ladies' Thirty Second                                       | 143                                      |            |           |
| Labor, Knights of                                           | 109                                      |            | 109       |
| Lady's Knights of Honor                                     | 101                                      |            | 101       |
| Lady's Knights of Maccabees                                 | 108                                      |            |           |
| Lapel Buttons                                               |                                          | 135 to 142 |           |
| Legion of Honor, American                                   | 106                                      |            | 106       |
| Legion of the Red Cross                                     | 114                                      |            |           |
| Liberty, Daughters of                                       | 116                                      |            |           |
| Locksmith                                                   | 128                                      |            |           |
| Locket Charms for Knights Templar                           |                                          |            | 44 to 46  |
| Locomotive                                                  | 129                                      |            | 122       |
| Locomotive Engineer                                         | 121                                      | 142        | 122       |
| Locomotive Fireman                                          | 123                                      | 142        | 122       |
| Locomotive and Tender                                       |                                          |            | 122       |
| Lumbermen's Association                                     | 128                                      |            |           |
| Lyre                                                        | 127                                      |            |           |
| M                                                           |                                          |            |           |
| TVI                                                         |                                          |            |           |
| Maccabees. Knights of                                       | 108                                      | 136        | 108       |
| Maccabees' Rings                                            | 149                                      |            |           |
| Malta, Knights of                                           | 114                                      |            | 114       |
| Manchester Unity of Odd Fellows                             | <b>5</b> 9                               |            |           |
| Masonic                                                     | 17 to 26                                 | 135        | 29 to 47  |
| Masonic Rings                                               | 149-150                                  |            |           |
| Masonic and Knights of Pythias Combined                     | 72                                       |            |           |
| Masonic Buttons                                             |                                          | 135        |           |
| Masonic High Priests' Jewels                                | 147                                      |            | 90        |
| Masonic and Odd Fellows Combined                            | 14                                       |            | 30        |
| Masonic Past Commanders' Jewels                             | 148                                      |            |           |
| Masonic Past Masters' Jewels                                | 145-146                                  | 105        | 004.00    |
| Master Mason                                                | 17 to 23                                 | 135        | 28 to 30  |
| Mechanics, American                                         | 87-88                                    | 141        | 88<br>113 |
| Medical Doctors                                             | 113                                      | 1          | 64        |
| Militant, Patriarchs                                        | $\begin{array}{c} 64 \\ 128 \end{array}$ | 136        | 04        |
| Miners                                                      | 128                                      |            |           |
| Miners and Laborers' Association  Modern Woodmen of America | 99                                       | 139        | 99        |
| Mortar                                                      | 126                                      | 199        | 99        |
| Moulders                                                    | 119                                      | *          |           |
| Musical Instruments                                         | 127                                      |            |           |
| Murphy or Blue Ribbon                                       | 102                                      |            |           |
| Mutual Aid Empire Order                                     | 112                                      |            |           |
| Mutual Aid Association, Switchmen's                         | 124                                      |            | 124       |
| Mutual Benevolent Association, Catholic                     | 111                                      | 140        | 111       |
| Mystic Chain                                                | 106                                      |            | 106       |
| Mystic Shrine                                               | 49                                       | 138        | 50        |
|                                                             |                                          |            |           |