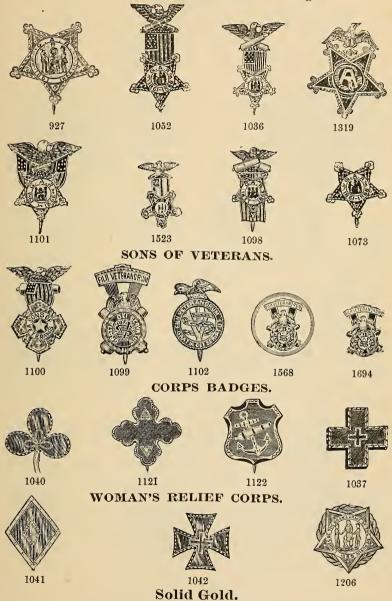

Correct Colors.



# AMERICAN MECHANICS' PINS.

SENIOR ORDER.

Pierced Out and Engraved.



Junior Order American Mechanics' Charm.







## FORESTERS' PINS.

ANCIENT ORDER FORESTERS OF AMERICA.



#### ANCIENT ORDER OF FORESTERS.



## INDEPENDENT ORDER OF FORESTERS.

Enameled in Appropriate Colors and Engraved.



## CANADIAN ORDER OF FORESTERS.

PINS.

Enameled in Correct Colors and Engraved.









CHARMS.

#### ANCIENT ORDER OF FORESTERS.

Enameled in Correct Colors and Engraved.







INDEPENDENT ORDER OF FORESTERS.





320

## FORESTERS' PINS.

Enameled in Appropriate Colors and Engraved.



#### CATHOLIC ORDER OF FORESTERS.





1810



1812

#### KNIGHTS OF SHERWOOD FORESTERS.



Solid Gold.

## GRAND ARMY OF THE REPUBLIC PINS.

Enameled in Appropriate Colors and Engraved.



# GRAND ARMY OF THE REPUBLIC CHARMS.

All Enameled in Appropriate Colors and Engraved.





210-Back.



TERLIN 2-28







Sons of Veterans.



288

## RED MEN'S PINS.

. Enameled in Appropriate Colors and Engraved.



## RED MEN'S CHARMS.

Enameled in Appropriate Colors and Engraved.











Daughters of Pocahontas.





1785

# KNIGHTS OF GOLDEN EAGLE.

Enameled in Correct Colors and Engraved. PINS.





# ROYAL ARCANUM PINS.

Enameled and Engraved.





CHARMS.





# MODERN WOODMEN PINS.

Enameled in Appropriate Colors, and Engraved.



Woodmen of the World.



1702



1648



1701



1816

Modern Woodmen Charms.





435



Solid Gold.

## KNIGHTS OF HONOR PINS.

Enameled in Correct Colors and Engraved.









38



1857

697 698 KNIGHTS OF HONOR CHARMS. Enameled in Correct Co