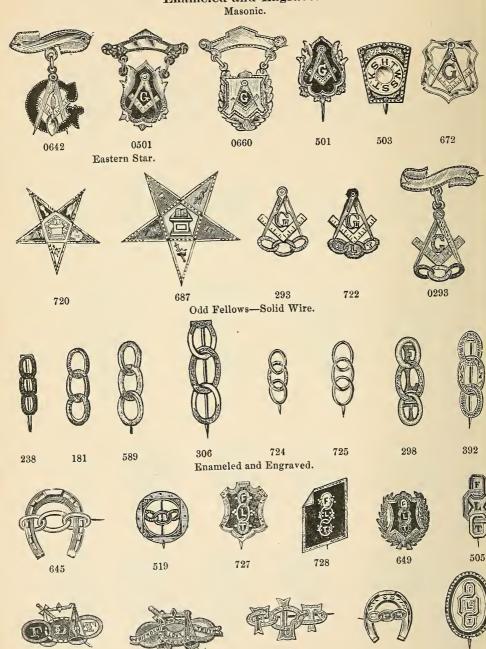

INDEX.

|                                                                        | PINS.                                   | BUTTONS.   | CHARMS.      |
|------------------------------------------------------------------------|-----------------------------------------|------------|--------------|
| Independent Order Immaculates                                          | 113                                     |            |              |
| International Associations of Machinists                               | 116                                     | 141        |              |
| Illinois Legion of Honor                                               | 106                                     |            |              |
| Iron and Steel Workers' Association                                    | 119                                     |            |              |
| Iron Hall                                                              | 118                                     |            |              |
| J                                                                      |                                         |            |              |
| I B G                                                                  | 110                                     | 140        |              |
| Jean Baptiste Society                                                  | 112<br>144-145                          | 140        |              |
| Jewels for Master Mason                                                | 65                                      |            |              |
| Jewel for Past High Priest                                             | 146                                     |            |              |
| Jewish Order                                                           | 113                                     |            |              |
| Jockey                                                                 | 127                                     |            |              |
| Jonadab                                                                | 117                                     |            |              |
| Junior Order American Mechanics                                        | 87                                      | 139        | 88           |
| Junior Order Epworth League                                            | 115                                     |            |              |
| K                                                                      |                                         |            |              |
|                                                                        | -10                                     |            |              |
| Kasher                                                                 | 113                                     |            |              |
| Key                                                                    | 128                                     | 105        | 91 90        |
| Keystones                                                              | 24                                      | 135        | 31-32<br>143 |
| King's Daughters                                                       | 111                                     |            | 140          |
| Knights of Columbus                                                    | 112                                     | 140        |              |
| Knights of Golden Eagle                                                | 97                                      | 141        | 97-143       |
| Knights of Golden Rule                                                 | 117                                     |            |              |
| Knights of Golden Eagle Rings                                          | 149                                     |            |              |
| Krights of Honor                                                       | 100-101                                 | 140        | 100          |
| Knights of Honor and Odd Fellows com-                                  |                                         |            |              |
| bined                                                                  | 101                                     |            |              |
| Knights of Honor and Knights of Pythias                                | 70                                      |            |              |
| Combined                                                               | $\begin{bmatrix} 72\\101 \end{bmatrix}$ |            |              |
| Knights of Labor                                                       | 109                                     |            | 109          |
| Knights of Maccabees                                                   | 108                                     | 137        | 108          |
| Knights of Maccabees' Rings                                            | 149                                     | 201        | 100          |
| Knights of Malta                                                       | 114                                     |            | 114          |
| Knights of Mystic Chain                                                | 106                                     |            | 106          |
| Knights of Order of the Red Cross<br>Knights of Pythias                | 118                                     |            |              |
| Knights of Pythias                                                     | 66 to 70                                | 137        | 73 to 79     |
| Knights of Pythias and Knights of Honor                                |                                         |            |              |
| combined                                                               | 72                                      |            |              |
| Knights of Pythias and Masonic combined                                | 72                                      |            |              |
| Knights of Pythias, Masonic and Odd<br>Fellows combined                | 72                                      |            |              |
| Knights of Pythias and Odd Fellows com-                                | 12                                      |            |              |
| bined                                                                  | 72                                      |            |              |
| Knights of Pythias Rings                                               | 149                                     |            |              |
| Knights of Pythias Sisters                                             | 71                                      |            |              |
| Knights of St. John and Malta.                                         | 114                                     |            |              |
| Knights of St. John, Catholic                                          | 112                                     |            |              |
| Knights of the Sherwood Foresters                                      | 92                                      |            | 00 1 00      |
| Knights of Pythias Uniform Rank                                        | 71                                      | 197        | 80 to 82     |
| Knights of the Maccabees of the World<br>Knights Select United Workmen | 108<br>86                               | 137<br>138 |              |
| Knights St. George                                                     | 118                                     | 137        |              |
| Knights of St. Crispin                                                 | 128                                     | 101        |              |
| Knights Templar                                                        | 25                                      | 135        | 33 to 46     |
| Knights Templar Rings                                                  | 149                                     |            |              |
| Knights Templar Lockets                                                |                                         |            | 44 to 46     |