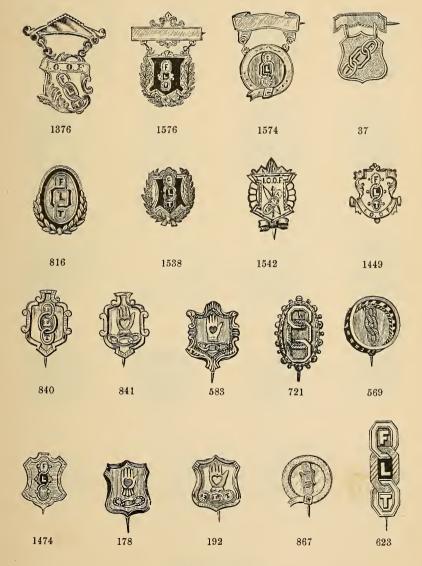

## INDEX.

|                                         | PINS.    | BUTTONS. | CHARMS. |
|-----------------------------------------|----------|----------|---------|
| Λ                                       |          |          |         |
| Adelphi Royal                           | 113      |          |         |
| Adze                                    | 128      |          |         |
| Aid Union Equitable                     | 112      |          |         |
| Agents Railroad, Association            | 125      |          |         |
| Alfredian                               | 118      |          |         |
| Alliance Farmer's                       | 130      | 140      |         |
| Amalgamated Association of Iron and     | 100      | 110      |         |
| Steel Workers                           | 119      | ,        |         |
| America, Catholic Knights of            | 111      | 141      |         |
| America, Catholic Total Abstinence      |          | 111      |         |
| Union of                                | 112      | 141      |         |
| American Flag                           | 114      | ***      |         |
| American Junior Mechanics               | 87       | 139      | 88      |
| American Legion of Honor                | 106      | 100      | 106     |
| American Mechanics' Commandery          | 116      |          | 100     |
| American Mechanics' Rings               | 149      |          |         |
| American Mechanics                      | 87-88    | 139      | 88      |
| Amethyst Stone Rings                    | 150      | 100      | 00      |
| America, Modern Woodmen of              | 99       | 139      | 99      |
| American Order of Foresters             | 89-92    | 139      | 91      |
| America Patriotic Order, Sons of        | 104      | 138      | 104     |
| American Protective Association         | 116      | 140      | 201     |
| American Protective League              |          | 1 220    | 114     |
| American Protestant Association         | 115      |          |         |
| American Railway Union                  |          | 142      |         |
| American Wheelmen                       | 107      | 141      | 107     |
| Anchor                                  | 128      |          |         |
| Ancient Order of Foresters              | 89       | 139      | 91      |
| Ancient Order of Hibernians             | 110      | 141      | 110     |
| Ancient Order of United Workmen         | 83 to 84 | 139      | 85      |
| Ancient Order United Workmen and        |          |          |         |
| Odd Fellows                             | 84       |          |         |
| Ancient Order United Workmen, Degree    |          |          |         |
| of Honor                                | 116      | 139      |         |
| Ancient Order United Workmen, Select    |          |          |         |
| Knights                                 | 86       | 139      | 86      |
| Ancient Order Workmen, Odd Fellows      |          |          |         |
| and Knights of Pythias combined         | 84       |          |         |
| Anvil and Hammer                        | 127      |          |         |
| Arcanum, Royal                          | 98       | 138      | 98      |
| Army Corps                              | 93       |          |         |
| Army of the Republic, Grand             | 93       | 140      | 94      |
| Artist                                  | 126      |          |         |
| Axe                                     | 128      |          |         |
| Association, Catholic Mutual Benevolent | 111      | 141      | 111     |
| Athletic Badges                         | 144-145  |          |         |
| Association, Emerald Beneficial         | 114      |          |         |
| Association of Railroad Station Agents  | 125      | 142      |         |
| Association, Switchmen's Mutual Aid.    | 124      | 142      | 124     |
| Association, Travelers' Protective      | 143      |          |         |
| Association, Young Men's Christian      | 140      |          |         |

|                                                              | PINS.                                     | BUTTONS. | CHARMS. |
|--------------------------------------------------------------|-------------------------------------------|----------|---------|
| В                                                            |                                           |          |         |
| Debenie German IInian                                        | 117                                       |          |         |
| Baker's German Union                                         | 134                                       |          |         |
| Barber                                                       | 126                                       |          |         |
| Barrel                                                       | 128                                       |          |         |
| Base Ball.                                                   | 119                                       |          |         |
| Bena Brith, Independent Order                                | 113                                       |          |         |
| Bena Brith, and Odd Fellows                                  | 113                                       |          | }       |
| Benevolent and Protective Order of Elks                      | 105                                       | 138      |         |
| Benevolent Catholic Legion                                   | 111                                       |          |         |
| Beta Theta Pi                                                | 105                                       |          |         |
| Baptiste, St. Jean                                           | 112                                       | 141      | 107     |
| Bicycle                                                      | 107<br>127                                | 141      | 107     |
| Blacksmith Union                                             | 126                                       |          |         |
| Blue Ribbon or Murphy                                        | 102                                       |          |         |
| Boot and Shoe                                                | 128                                       |          |         |
| Bohemian                                                     | 116                                       |          |         |
| Bricklayers                                                  | 126                                       |          |         |
| Brotherhood Railroad Conductors                              |                                           | 142      |         |
| Brotherhood of Locomotive Engineers                          | 121                                       | 142      | 122     |
| Brotherhood of Locomotive Firemen                            | 123                                       | 142      | 122     |
| Brotherhood of Railroad Switchmen                            | 124                                       | 142      |         |
| Brotherhood of Railroad Trainmen<br>Brotherhood of the Union | 124                                       | 135-142  | 122     |
| Brotherhood of the Union                                     | 116                                       |          |         |
| Bumble Bee                                                   | 123<br>126                                | 140      |         |
| Butchers                                                     | 126                                       | 140      |         |
| Buttons for Lapel                                            | 120                                       | 135-142  |         |
| Battons for Baper.                                           |                                           | 1007 112 |         |
| C                                                            |                                           |          |         |
| Cadets of Temperance                                         | 103                                       |          |         |
| Camel                                                        |                                           |          | 50      |
| Cars.                                                        | 129                                       |          | 3.40    |
| Calendar Perpetual                                           | 0.7                                       |          | 143     |
| Canadian Foresters                                           | 91                                        |          |         |
| Carpenters' Saw                                              | $\begin{array}{c} 127 \\ 127 \end{array}$ |          |         |
| Carpenters' Plane                                            | 127                                       |          |         |
| Catholic Benevolent Legion                                   | 111                                       |          | 111     |
| Catholic Knights of America,                                 | 111                                       | 141      | 111     |
| Catholic Knights of Foresters                                | 111                                       | 141      |         |
| Catholic Knights of St. John                                 | 112                                       |          |         |
| Catholic Knights of Wisconsin                                | 111                                       |          |         |
| Catholic Mutual Benevolent Association                       | 111                                       | 141      | 111     |
| Catholic Order of Foresters                                  | 92-111                                    | 141      |         |
| Catholic Societies.                                          | 111-112                                   | 141      |         |
| Catholic Total Abstinence Union of                           |                                           |          |         |
| America                                                      | 112                                       | 141      |         |
| Catholic Western Union                                       | 111                                       |          |         |
| Chapter, Royal Arch Masons                                   | 72                                        |          | 31-32   |
| Christian Endeavor                                           | 115                                       | 141      | 01-02   |
| Christian Association, Young Men's                           | 115                                       | 141      |         |
| Chain, Mystic.                                               | 106                                       | 1.1      | 106     |
| Chess Player's                                               | 119                                       | 141      |         |
| Christian Union, Woman's                                     | 103                                       |          |         |
| Chief Patriarch jewel                                        | 65                                        |          |         |
| Chosen Friends                                               | 113                                       |          |         |
| Circle, Patriarchal                                          | 63                                        |          | 63      |

|                                                  | PINS.                                                     | BUTTONS. | CHARMS. |
|--------------------------------------------------|-----------------------------------------------------------|----------|---------|
| Class Pins                                       | 105                                                       | 1        | i       |
| College Pins                                     | 105                                                       |          |         |
| Columbus, Knights of                             | 112                                                       | 140      | ł       |
| Comb and Sissors                                 | 126                                                       |          |         |
| Commandery, American Mechanics Commandery Badges | 116<br>239                                                |          |         |
| Commandery Patriotic Order, Sons of              | 104                                                       |          |         |
| Commercial Travelers' Association                | 143                                                       |          |         |
| Confederate States                               | 114                                                       | 141      | 1       |
| Conductors                                       | 125                                                       |          |         |
| Conductor's Punch                                | 100                                                       |          | 120     |
| Cooper's Adze                                    | 128<br>93                                                 |          |         |
| Cornet                                           | 127                                                       |          | 143     |
| Cow                                              | 127                                                       |          | 110     |
| Crosses                                          | 119                                                       |          |         |
| Curry Comb and Brush                             | 127                                                       |          |         |
| D                                                |                                                           |          |         |
| Donish Orden                                     | 77.                                                       |          |         |
| Danish Order Daughters of America                | 114<br>116                                                |          |         |
| Daughters of Herman                              | 119                                                       |          |         |
| Daughters of Liberty                             | 116                                                       |          |         |
| Daughters of Pocahontas                          | 96                                                        |          |         |
| Daughters of Rebekah                             | 63                                                        |          |         |
| Daughters of Odd Fellows                         | 63                                                        |          |         |
| Dare to do Right Degree of Honor                 | $\frac{102}{116}$                                         | 139      |         |
| Delta Phi                                        | 105                                                       | 159      |         |
| Delta Tau Delta                                  | 105                                                       |          |         |
| Doctors                                          | 113                                                       | 141      | 113     |
| <u>D</u> og                                      | 127                                                       |          |         |
| Drovers                                          | 126                                                       |          |         |
| Druggist                                         | 126<br>101                                                | 141      | 126     |
| Drum                                             | 127                                                       |          |         |
| Dutch Order, Harugari                            | 217                                                       |          |         |
| Æ                                                |                                                           |          |         |
| D 1 W 1 1 1 2 2 2 2 2                            |                                                           |          |         |
| Eagle, Knights of Golden                         | 97                                                        |          | 97      |
| Eastern Star Elks                                | $   \begin{array}{c}     26-27 \\     105   \end{array} $ | 138      | 27      |
| Empire Order Mutual Aid                          | 112                                                       | 100      |         |
| Emerald Beneficial Association                   | 114                                                       |          |         |
| Encampment, Odd Fellows'                         | 58-59                                                     | 136      | 62      |
| Engineers                                        | 121-126                                                   | 142      | 122     |
| England, Sons of                                 | 118                                                       | 141      |         |
| Epworth League<br>Equitable Aid Union            | 143-115<br>112                                            | 141      | 115-    |
|                                                  | 112                                                       |          |         |
| $\mathbf{F}$                                     |                                                           |          |         |
| Federation of Labor, American                    | 130                                                       |          |         |
| Farmers' Alliance                                | 130                                                       | 140      |         |
| Father Mathew                                    | 112                                                       |          |         |
| Fire EngineFire Hook and Ladder Co               | 129<br>129                                                |          |         |
| Firemen Railroad                                 | 142                                                       |          | 122     |
| Fifth Army Corps                                 | 93                                                        |          | 122     |
| Flag                                             | 114                                                       |          |         |
|                                                  |                                                           |          |         |

|                                                                |                                           | _        |               |
|----------------------------------------------------------------|-------------------------------------------|----------|---------------|
|                                                                | PINS.                                     | BUTTONS. | CHARMS.       |
| Foresters.                                                     | 89 to 91                                  | 139      | 91            |
| Foresters' Rings                                               | 149                                       |          |               |
| Foresters of America                                           | 89-90                                     | 139      | 91            |
| Foresters, Ancient Order.                                      | 89                                        | 139      | 91            |
| Foresters, Canadian Order                                      | 91<br>90                                  |          |               |
| Foresters, Knights of Sherwood<br>Foresters, Independent Order | 90                                        | 139      | 91            |
| Foot Ball Badge                                                | 145                                       | 100      | "1            |
| Fraternal Mystic Circle                                        | 113                                       | 139      |               |
| Freight Car                                                    | 129                                       |          |               |
| Firemens' Bar                                                  | 126                                       |          |               |
| Fire Engine                                                    | 129<br>113                                |          |               |
| Friends, Chosen                                                | 117                                       |          |               |
|                                                                | 111                                       |          |               |
| G                                                              |                                           |          |               |
| German Roman Catholic                                          | 111                                       |          |               |
| German Turners                                                 | 117                                       |          |               |
| German Bakers                                                  | 117                                       |          |               |
| Gold Miners                                                    | 128                                       | 1.47     | 07.140        |
| Golden Eagle                                                   | 97                                        | 141      | 97-143<br>119 |
| Golden Cross                                                   | 119<br>117                                |          | 113           |
| Good Smaritan                                                  | 103                                       |          |               |
| Good Templars                                                  | 102                                       |          |               |
| Good Fellows, Ancient Order                                    | 119                                       |          | 119           |
| Grand Army of the Republic                                     | 93                                        | 140      | 94            |
| Grangers                                                       | 130                                       |          |               |
| Grand United Order of Odd Fellows                              | 59                                        | 136      |               |
| Grand Orient Order                                             | 118                                       | 190      |               |
| H                                                              |                                           |          |               |
| Harugari                                                       | 117                                       |          |               |
| Harp                                                           | 127                                       |          | Ì             |
| Hatters.                                                       | 128                                       |          |               |
| Heptasoph                                                      | 130                                       | 140      | 130           |
| Herman, Sons of                                                | 119                                       |          |               |
| Herman, Daughters of                                           | 119<br>110                                | 141      | 110           |
| Hibernians                                                     | 146                                       | 141      | 110           |
| Holy Name Society                                              | 112                                       |          |               |
| Hook and Ladder                                                | 129                                       |          |               |
| Honor, Knights of                                              | 100-101                                   | 140      | 100           |
| Horse                                                          | 127                                       |          |               |
| Horse Car                                                      | 129                                       |          |               |
| Horse and Rider                                                | $\begin{array}{c} 127 \\ 127 \end{array}$ |          | -             |
| Hose Cart                                                      | 127                                       |          |               |
| Hose Cart and Ribbon                                           | 129                                       |          |               |
| Hostler                                                        | 127                                       |          |               |
| Household of Ruth                                              | 117                                       |          |               |
| Husbandry, Patron of                                           | 130                                       |          |               |
| I                                                              |                                           |          |               |
| Ice Cart                                                       | 127                                       |          |               |
| Immaculates' Order                                             | 113                                       |          |               |
| Independent Order Bena Brith                                   | 113                                       |          |               |
| Independent Order Foresters                                    | 90                                        |          | 91            |
| Independent Order Good Templars                                | 102                                       |          |               |

INDEX.

|                                                                        | PINS.                                   | BUTTONS.   | CHARMS.      |
|------------------------------------------------------------------------|-----------------------------------------|------------|--------------|
| Independent Order Immaculates                                          | 113                                     |            |              |
| International Associations of Machinists                               | 116                                     | 141        |              |
| Illinois Legion of Honor                                               | 106                                     |            |              |
| Iron and Steel Workers' Association                                    | 119                                     |            |              |
| Iron Hall                                                              | 118                                     |            |              |
| J                                                                      |                                         |            |              |
| I B G                                                                  | 110                                     | 140        |              |
| Jean Baptiste Society                                                  | 112<br>144-145                          | 140        |              |
| Jewels for Master Mason                                                | 65                                      |            |              |
| Jewel for Past High Priest                                             | 146                                     |            |              |
| Jewish Order                                                           | 113                                     |            |              |
| Jockey                                                                 | 127                                     |            |              |
| Jonadab                                                                | 117                                     |            |              |
| Junior Order American Mechanics                                        | 87                                      | 139        | 88           |
| Junior Order Epworth League                                            | 115                                     |            |              |
| K                                                                      |                                         |            |              |
|                                                                        | -10                                     |            |              |
| Kasher                                                                 | 113                                     |            |              |
| Key                                                                    | 128                                     | 105        | 91 90        |
| Keystones                                                              | 24                                      | 135        | 31-32<br>143 |
| King's Daughters                                                       | 111                                     |            | 140          |
| Knights of Columbus                                                    | 112                                     | 140        |              |
| Knights of Golden Eagle                                                | 97                                      | 141        | 97-143       |
| Knights of Golden Rule                                                 | 117                                     |            |              |
| Knights of Golden Eagle Rings                                          | 149                                     |            |              |
| Krights of Honor                                                       | 100-101                                 | 140        | 100          |
| Knights of Honor and Odd Fellows com-                                  |                                         |            |              |
| bined                                                                  | 101                                     |            |              |
| Knights of Honor and Knights of Pythias                                | 70                                      |            |              |
| Combined                                                               | $\begin{bmatrix} 72\\101 \end{bmatrix}$ |            |              |
| Knights of Labor                                                       | 109                                     |            | 109          |
| Knights of Maccabees                                                   | 108                                     | 137        | 108          |
| Knights of Maccabees' Rings                                            | 149                                     | 201        | 100          |
| Knights of Malta                                                       | 114                                     |            | 114          |
| Knights of Mystic Chain                                                | 106                                     |            | 106          |
| Knights of Order of the Red Cross<br>Knights of Pythias                | 118                                     |            |              |
| Knights of Pythias                                                     | 66 to 70                                | 137        | 73 to 79     |
| Knights of Pythias and Knights of Honor                                |                                         |            |              |
| combined                                                               | 72                                      |            |              |
| Knights of Pythias and Masonic combined                                | 72                                      |            |              |
| Knights of Pythias, Masonic and Odd<br>Fellows combined                | 72                                      |            |              |
| Knights of Pythias and Odd Fellows com-                                | 12                                      |            |              |
| bined                                                                  | 72                                      |            |              |
| Knights of Pythias Rings                                               | 149                                     |            |              |
| Knights of Pythias Sisters                                             | 71                                      |            |              |
| Knights of St. John and Malta.                                         | 114                                     |            |              |
| Knights of St. John, Catholic                                          | 112                                     |            |              |
| Knights of the Sherwood Foresters                                      | 92                                      |            | 00 1 00      |
| Knights of Pythias Uniform Rank                                        | 71                                      | 197        | 80 to 82     |
| Knights of the Maccabees of the World<br>Knights Select United Workmen | 108<br>86                               | 137<br>138 |              |
| Knights St. George                                                     | 118                                     | 137        |              |
| Knights of St. Crispin                                                 | 128                                     | 101        |              |
| Knights Templar                                                        | 25                                      | 135        | 33 to 46     |
| Knights Templar Rings                                                  | 149                                     |            |              |
| Knights Templar Lockets                                                |                                         |            | 44 to 46     |

|                                                             | PINS.                                    | BUTTONS.   | CHARMS.   |
|-------------------------------------------------------------|------------------------------------------|------------|-----------|
| Knights Templar Sword                                       | 25                                       | 1          | 1         |
| Knights of Wise Men                                         | 117                                      |            |           |
| Kinghts of Wise Men                                         | 114                                      |            |           |
| L                                                           |                                          |            |           |
| 13                                                          |                                          |            |           |
| Labor, Federation of America                                | 130                                      |            |           |
| League, Sexennial                                           | 114                                      |            |           |
| League of American Wheelmen                                 | 107                                      | 141        |           |
| Ladies' Catholic Benevolent Association                     | 111                                      | 1          |           |
| Ladies' Grand Army of Republic                              | 93                                       |            |           |
| Ladies of the Golden Eagle                                  | 97                                       |            |           |
| Ladies' Druids                                              | 101                                      |            |           |
| Ladies' Masonic                                             | 26-27                                    |            |           |
| Ladies' Odd Fellows                                         | 63                                       |            |           |
| Ladies' Temperance                                          | 102                                      |            |           |
| Ladies' Thirty Second                                       | 143                                      |            |           |
| Labor, Knights of                                           | 109                                      |            | 109       |
| Lady's Knights of Honor                                     | 101                                      |            | 101       |
| Lady's Knights of Maccabees                                 | 108                                      |            |           |
| Lapel Buttons                                               |                                          | 135 to 142 |           |
| Legion of Honor, American                                   | 106                                      |            | 106       |
| Legion of the Red Cross                                     | 114                                      |            |           |
| Liberty, Daughters of                                       | 116                                      |            |           |
| Locksmith                                                   | 128                                      |            |           |
| Locket Charms for Knights Templar                           |                                          |            | 44 to 46  |
| Locomotive                                                  | 129                                      |            | 122       |
| Locomotive Engineer                                         | 121                                      | 142        | 122       |
| Locomotive Fireman                                          | 123                                      | 142        | 122       |
| Locomotive and Tender                                       |                                          |            | 122       |
| Lumbermen's Association                                     | 128                                      |            |           |
| Lyre                                                        | 127                                      |            |           |
| M                                                           |                                          |            |           |
| TVI                                                         |                                          |            |           |
| Maccabees. Knights of                                       | 108                                      | 136        | 108       |
| Maccabees' Rings                                            | 149                                      |            |           |
| Malta, Knights of                                           | 114                                      |            | 114       |
| Manchester Unity of Odd Fellows                             | <b>5</b> 9                               |            |           |
| Masonic                                                     | 17 to 26                                 | 135        | 29 to 47  |
| Masonic Rings                                               | 149-150                                  |            |           |
| Masonic and Knights of Pythias Combined                     | 72                                       |            |           |
| Masonic Buttons                                             |                                          | 135        |           |
| Masonic High Priests' Jewels                                | 147                                      |            | 90        |
| Masonic and Odd Fellows Combined                            | 14                                       |            | 30        |
| Masonic Past Commanders' Jewels                             | 148                                      |            |           |
| Masonic Past Masters' Jewels                                | 145-146                                  | 105        | 004.00    |
| Master Mason                                                | 17 to 23                                 | 135        | 28 to 30  |
| Mechanics, American                                         | 87-88                                    | 141        | 88<br>113 |
| Medical Doctors                                             | 113                                      | 1          | 64        |
| Militant, Patriarchs                                        | $\begin{array}{c} 64 \\ 128 \end{array}$ | 136        | 04        |
| Miners                                                      | 128                                      |            |           |
| Miners and Laborers' Association  Modern Woodmen of America | 99                                       | 139        | 99        |
| Mortar                                                      | 126                                      | 199        | 99        |
| Moulders                                                    | 119                                      | *          |           |
| Musical Instruments                                         | 127                                      |            |           |
| Murphy or Blue Ribbon                                       | 102                                      |            |           |
| Mutual Aid Empire Order                                     | 112                                      |            |           |
| Mutual Aid Association, Switchmen's                         | 124                                      |            | 124       |
| Mutual Benevolent Association, Catholic                     | 111                                      | 140        | 111       |
| Mystic Chain                                                | 106                                      |            | 106       |
| Mystic Shrine                                               | 49                                       | 138        | 50        |
|                                                             |                                          |            |           |

12

|                                         | DING     | BUTTONS. | CHARMS.  |
|-----------------------------------------|----------|----------|----------|
|                                         | PINS.    | BUITONS. | CHARMS.  |
| Mystic Shrine Rings                     | 149      |          |          |
| Mystic Shrine Scarf Pin                 | 49       |          |          |
| ·                                       |          |          |          |
| N                                       |          |          |          |
| 21                                      |          |          |          |
| National Railroad Agents' Association   | 125      |          |          |
|                                         | 1        | 140      |          |
| National Association of Machinists      | 116      | 142      |          |
| National Union Society                  | 116      | 136      |          |
| National Turners' Association           | 117      |          |          |
| Native Sons of Golden West              | 130      |          |          |
| New England Order of Protection         | 116      |          |          |
| Northwestern Travelling Mens' Associa-  |          |          |          |
| tion Charm                              |          |          | 114      |
| tion onarm                              |          |          | • • •    |
| 0                                       |          |          |          |
| U                                       |          |          |          |
| 01170                                   |          |          | 00 . 00  |
| Odd Fellows                             | 51 to 59 | 136      | 60 to 62 |
| Odd Fellows and Ancient Order United    |          |          |          |
| Workmen                                 | 84       |          |          |
| Odd Fellows and Bena Brith              | 113      |          |          |
| Odd Fellows, Three Links                | 51-52    | 136      | 60-61    |
| Odd Fellows, Daughter                   | 63       |          |          |
| Odd Fellows, Daughters of Rebekah       | 63       |          |          |
|                                         |          | 136      | 62       |
| Odd Fellows Encampment                  | 58-59    | 190      | 02       |
| Odd Fellows, Grand United Order         | 59       |          |          |
| Odd Fellows and Knights of Honor com-   |          |          |          |
| bined                                   | 101      |          |          |
| Odd Fellows and Masonic combined        | 48       |          | 30       |
| Odd Fellows, Patriarchal Circle         | 63       |          | 63       |
| Odd Fellows Past Chief Patriarch Jewel. | 65       |          |          |
| Odd Fellows and Knights of Pythias com  |          |          |          |
| bined                                   | 72       |          |          |
| Odd Fellows and Red Men                 | 95       |          |          |
|                                         |          |          |          |
| Odd Fellows Rings                       | 149-150  |          |          |
| Odd Fellows and Temple of Honor         | 103      |          |          |
| Odd Fellows and United Workmen com      |          |          |          |
| bined                                   | 84       |          |          |
| Onyx Keystone                           |          |          | 18       |
| Orangemen                               | 118      |          |          |
| Oil Derrick                             |          |          | 143      |
| Order of Alfredians                     | 118      |          |          |
| Order of American Mechanics             | 87-88    | 139      |          |
| Order of Elks                           | 105      | 138      |          |
| Order of Elks, B. P.                    | 105      | 138      |          |
|                                         |          |          | 0.1      |
| Order of Foresters                      | 89 to 91 | 139      | 91       |
| Order of Golden Cross                   | 119      |          | 119      |
| Order of Good Fellows                   | 119      |          | 119      |
| Order of Grand Orient                   | 113      | 135      |          |
| Order of Harugari                       | 117      |          | 117      |
| Order of Junior American Mechanics      | 87       | 139      |          |
| Order of Independent Immaculates        | 113      |          |          |
| Order of Hibernians                     | 110      | 141      | 110      |
| Order of Railroad Conductors            | 120      | 142      | 120      |
| Order of Telegraphers                   | 125      | 174      | 120      |
| Order of Railroad Tolographers          |          |          | 125      |
| Order of Railroad Telegraphers          | 125      | 110      |          |
| Order of Railroad Trainmen              | 124      | 142      | 122      |
| Order of Rechabites                     | 103      |          |          |
| Order of New England Protection         | 116      |          |          |
| Order Red Cross.                        | 118      |          |          |
| Order of Red Men                        | 95       | 140      | 96       |
| Order Sons of America                   |          | 138      |          |
| Order of Tonti                          | 114      |          |          |
|                                         |          |          |          |

|                                                                         | PINS.      | BUTTONS. | CHARMS.    |
|-------------------------------------------------------------------------|------------|----------|------------|
| Order of United Friends                                                 | 117        |          | I          |
| Order of United Golden Cross                                            | 119        |          | 119        |
| Order of United Odd Fellows                                             | 59         |          |            |
| Order of United Workmen                                                 | 83 to 84   | 139      | 85         |
| Orient Grand                                                            | 113        | 136      |            |
| Orient of Junior Mechanics                                              | 86         | 139      |            |
| P                                                                       |            |          |            |
| Palette                                                                 | 126        |          |            |
| Parlor Car                                                              | 129        |          |            |
| Passenger Car                                                           | 129        |          |            |
| Past Chief Patriarch Jewel                                              | 65         |          |            |
| Past Regent Royal Arcanum                                               | 98         |          |            |
| Patriarchal Circle                                                      | 63         |          | 63         |
| Patriarch, Past Chief Jewel                                             | 65         |          |            |
| Past Chancellor                                                         | 72         |          |            |
| Patriarchs Militant Past High Priests' Jewel                            | 64         | 136      | 64         |
| Past High Priests' Jewel                                                | 147        |          |            |
| Past Commanders' Jewel                                                  | 130        |          |            |
| Past Commanders' Jewel                                                  | 148        |          |            |
| Past Masters' Jewels                                                    | 145-146    | 100      | 101        |
| Patriotic Order Sons of America<br>Patriotic Order Sons of America Com- | 104        | 138      | 104        |
|                                                                         | 104        |          |            |
| mandery Perpetual Calendar                                              | 104        |          | 143        |
| Physicians and Surgeons                                                 | 105        |          | 140        |
| Pilgrim Fathers                                                         | 116        |          |            |
| Plain Pins for Engraving                                                | 131 to 133 |          |            |
| Plain Buttons for Engraving                                             | 133        |          |            |
| Pins for Engraving                                                      | 131 to 133 |          |            |
| Plasterers                                                              | 126        |          |            |
| Plough                                                                  | 128        |          |            |
| Pocahontas, Daughters of                                                | 96         |          |            |
| Postman                                                                 | 126        |          |            |
| Printers' Stick                                                         | 126        |          |            |
| Protective Order of Elks                                                | 105        | 137      |            |
| Protective Association                                                  | 116        | 140      |            |
| Protective American League                                              |            |          | 114        |
| Pythias, Knights of                                                     | 66 to 72   | 137      | 73 to 82   |
| ${f R}$                                                                 |            | *        |            |
| Reilroad Agents' Association                                            | 125        | 142      |            |
| Railroad Badges                                                         | 120 to 125 |          | 120 to 125 |
| Railroad Conductors                                                     | 120        | 142      | 120        |
| Railroad Emblems                                                        | 120 to 125 | 142      | 120 to 125 |
| Railroad Engineers                                                      | 121        | 142      |            |
| Railroad Firemen                                                        | 124        | 142      | 122        |
| Railroad Station Agents' Association                                    | 125        | 142      |            |
| Railroad Switchmen                                                      | 124        | 142      | 124        |
| Railroad Telegraph                                                      | 125        |          | 125        |
| Rebekah Degree                                                          | 63         |          |            |
| Rechabites, Order of                                                    | 103        |          |            |
| Red Cross, Order                                                        | 118        |          |            |
| Red Men                                                                 | 95         | 140      | 96         |
| Red Men Rings                                                           | 149        |          |            |
| Red Men and Odd Fellows                                                 | 95         |          |            |
| Red Ribbon or Reynolds                                                  | 102        | 100      |            |
| Regent Past                                                             | 98         | 138      |            |
| Relief Corps, Woman's, Badge                                            | 93<br>93   |          | 0.4        |
| Republic, Grand Army of                                                 | 93         |          | 94         |

|                                         | PINS.             | BUTTONS. | CHARMS.,                               |
|-----------------------------------------|-------------------|----------|----------------------------------------|
|                                         |                   | BUITONS. | (IIIIIIIIIIIIIIIIIIIIIIIIIIIIIIIIIIIII |
| Reynolds or Red Ribbon                  | 102               |          |                                        |
| Rings                                   | 149-150           |          |                                        |
| Roller Skate                            | 129               |          |                                        |
| Roman Catholic                          | 111-112           |          |                                        |
| Rooster                                 | 127               |          |                                        |
| Royal Adelphi                           | 113               | * 0.0    | 0.0                                    |
| Royal Arcanum                           | 98                | 138      | 98                                     |
| Royal Arch Chapter                      | 24                | 135      | 31-32                                  |
| Royal League                            | 115               | 140      | 45                                     |
| Royal Masonic Rite                      |                   |          | 47                                     |
| Royal Temple of Templars                | 103               |          |                                        |
| Ruth's Household                        | 117               |          |                                        |
|                                         |                   |          |                                        |
| $\mathbf{s}$                            |                   |          |                                        |
| 0.111-                                  | 127               |          |                                        |
| Saddle                                  | 127               |          |                                        |
| Saddlers' Knife                         | 128               |          |                                        |
| Sail Boat                               |                   |          |                                        |
| Samaritan                               | 103               |          |                                        |
| Saws                                    | 127               |          |                                        |
| Scissors                                | $\frac{128}{126}$ |          |                                        |
| Seissors and Comb                       |                   |          |                                        |
| Seamen's Society                        | 128<br>93         |          |                                        |
| Second Army Corps                       | 99                |          |                                        |
| Select Knights of Ancient Order United  | 86                | 139      | 86                                     |
| Workmen Senior Order American Mechanics | 88                | 139      | 00                                     |
| Senior Order American Mechanics         | 114               | 100      |                                        |
| Sexennial League                        | 128               |          |                                        |
| Shears                                  | 128               |          |                                        |
| Sherwood Foresters                      | 92                |          |                                        |
| Shield of Honor                         | 115               |          |                                        |
| Ship                                    | 128               |          |                                        |
| Shoemaker's                             | 128               | · ·      |                                        |
| Shrine, Mystic                          | 49                | 138      | 50                                     |
| Shrine Rings                            | 149               | 100      | 30                                     |
| Sigma Kappa Sigma                       | 105               |          |                                        |
| Sisters of Pythias                      | 71                |          |                                        |
| Sixth Army Corps                        | 93                |          |                                        |
| Skate, Roller                           | 129               |          |                                        |
| Skull and Cross Bones                   | 120               |          | 143                                    |
| Slipper, Masonic                        | 21                |          | 30                                     |
| Sons of America, Patriotic Order        | 104               | 138      | 104                                    |
| Sons of England                         | 118               | 141      | 101                                    |
| Sons of Herman                          | 119               | 111      |                                        |
| Sons of Jonadab                         | 117               |          |                                        |
| Sons of St. George                      | 118               | 141      |                                        |
| Sons of Temperance                      | 102               | ***      |                                        |
| Sons of The Golden West                 | 130               |          |                                        |
| Sons of Veterans                        | 93                | 140      | 94                                     |
| Square and Compass                      | 17                | 135      | 28 to 30                               |
| St. Crispin                             | 128               | 100      | 20 10 00                               |
| Steam Fire Engine                       | 129               |          |                                        |
| St. George                              | 118               | 137      | 141                                    |
| St. George Ritter                       | 118               |          | 111                                    |
| St. Jean Baptiste Society               | 112               | 141      |                                        |
| St. John Catholic Knights               | 112               |          |                                        |
| Stone Cutter                            | 126               |          |                                        |
| Stove                                   | 128               |          |                                        |
| Switchmen's Mutual Aid Association      | 124               | 142      | 124                                    |
| Sword Knights' Templar                  | 25                |          |                                        |
| Duoid Huighto Tombiat.                  |                   |          |                                        |