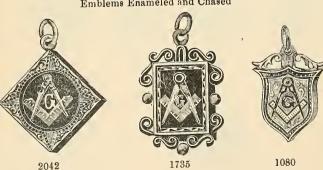

l



4017 Sons of



Maccabees.

4015



America.

4018 Hibernians.



4019

Modern

Woodmen.

Union.









4020

402 I

4022

4023

4024

#### ROLLED GOLD PLATE BUTTONS.

#### Enameled and Engraved.

K. of Pythias.

Modern Woodmen.

Brotherhood L. Engineers.

Brotherhood L. Firemen.

Switchmen.





4025



4026



4027



4028



Brotherhood R. R. Trainmen.



American Pro-



Catholic

Foresters.

United Workmen.

American Railroad Union



4029



4030



4032 Enameled and Chased.



4033



4034 Red Men.

Masonic and Odd Fellows.







69 Farmers'



37



43



36

61

Alliance.







Knights of Pythias.



38



67



41



50







63



47

# ROLLED GOLD PLATE CHARMS.

Master Masons.

Scroll Borders, Emblems on both sides in relief, Enameled.



Emblems Enameled and Chased



Compass and Square pierced out, G Enameled.

# ROLLED GOLD PLATE CHARMS.

Master Masons.

Emblems in Relief on Polished Surface.





















### ROLLED GOLD PLATE CHARMS.

Master Masons.

Box Rims, Emblems in Relief, Enameled.



Master Masons.

Box Rims, Emblems in Relief, Enameled.



**Master Masons** 

Box Rims, Emblems in Relief, Enameled.



2090

Rolled Gold Plate.

j

77

Master Masons.

Open Borders, Flush Centres, Emblems in Relief.



Rolled Gold Plate.

1925

1700

1817

Master Masons.

Box Rims, Emblems in Relief, Enameled.



Plain Polished Front,

#### ROLLED GOLD PLATE CHARMS.

Master Masons.

Box Rims, Emblems in Relief, Enameled.





Rolled Gold Plate.



Knights Templars.

Movable Visors on Helmets, Enamel Keystones on Back of Charms, Polished Fronts, Emblems