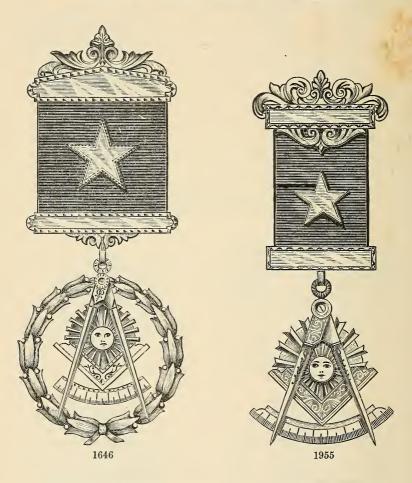

INDEX.

|                                                                        | PINS.                                   | BUTTONS.   | CHARMS.      |
|------------------------------------------------------------------------|-----------------------------------------|------------|--------------|
| Independent Order Immaculates                                          | 113                                     |            |              |
| International Associations of Machinists                               | 116                                     | 141        |              |
| Illinois Legion of Honor                                               | 106                                     |            |              |
| Iron and Steel Workers' Association                                    | 119                                     |            |              |
| Iron Hall                                                              | 118                                     |            |              |
| J                                                                      |                                         |            |              |
| I B G                                                                  | 110                                     | 140        |              |
| Jean Baptiste Society                                                  | 112<br>144-145                          | 140        |              |
| Jewels for Master Mason                                                | 65                                      |            |              |
| Jewel for Past High Priest                                             | 146                                     |            |              |
| Jewish Order                                                           | 113                                     |            |              |
| Jockey                                                                 | 127                                     |            |              |
| Jonadab                                                                | 117                                     |            |              |
| Junior Order American Mechanics                                        | 87                                      | 139        | 88           |
| Junior Order Epworth League                                            | 115                                     |            |              |
| K                                                                      |                                         |            |              |
|                                                                        | -10                                     |            |              |
| Kasher                                                                 | 113                                     |            |              |
| Key                                                                    | 128                                     | 105        | 91 90        |
| Keystones                                                              | 24                                      | 135        | 31-32<br>143 |
| King's Daughters                                                       | 111                                     |            | 140          |
| Knights of Columbus                                                    | 112                                     | 140        |              |
| Knights of Golden Eagle                                                | 97                                      | 141        | 97-143       |
| Knights of Golden Rule                                                 | 117                                     |            |              |
| Knights of Golden Eagle Rings                                          | 149                                     |            |              |
| Krights of Honor                                                       | 100-101                                 | 140        | 100          |
| Knights of Honor and Odd Fellows com-                                  |                                         |            |              |
| bined                                                                  | 101                                     |            |              |
| Knights of Honor and Knights of Pythias                                | 70                                      |            |              |
| Combined                                                               | $\begin{bmatrix} 72\\101 \end{bmatrix}$ |            |              |
| Knights of Labor                                                       | 109                                     |            | 109          |
| Knights of Maccabees                                                   | 108                                     | 137        | 108          |
| Knights of Maccabees' Rings                                            | 149                                     | 201        | 100          |
| Knights of Malta                                                       | 114                                     |            | 114          |
| Knights of Mystic Chain                                                | 106                                     |            | 106          |
| Knights of Order of the Red Cross<br>Knights of Pythias                | 118                                     |            |              |
| Knights of Pythias                                                     | 66 to 70                                | 137        | 73 to 79     |
| Knights of Pythias and Knights of Honor                                |                                         |            |              |
| combined                                                               | 72                                      |            |              |
| Knights of Pythias and Masonic combined                                | 72                                      |            |              |
| Knights of Pythias, Masonic and Odd<br>Fellows combined                | 72                                      |            |              |
| Knights of Pythias and Odd Fellows com-                                | 12                                      |            |              |
| bined                                                                  | 72                                      |            |              |
| Knights of Pythias Rings                                               | 149                                     |            |              |
| Knights of Pythias Sisters                                             | 71                                      |            |              |
| Knights of St. John and Malta.                                         | 114                                     |            |              |
| Knights of St. John, Catholic                                          | 112                                     |            |              |
| Knights of the Sherwood Foresters                                      | 92                                      |            | 00 1 00      |
| Knights of Pythias Uniform Rank                                        | 71                                      | 197        | 80 to 82     |
| Knights of the Maccabees of the World<br>Knights Select United Workmen | 108<br>86                               | 137<br>138 |              |
| Knights St. George                                                     | 118                                     | 137        |              |
| Knights of St. Crispin                                                 | 128                                     | 101        |              |
| Knights Templar                                                        | 25                                      | 135        | 33 to 46     |
| Knights Templar Rings                                                  | 149                                     |            |              |
| Knights Templar Lockets                                                |                                         |            | 44 to 46     |