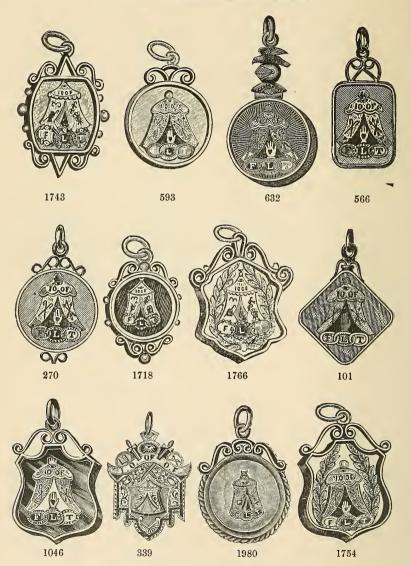

## INDEX.

|                                         | PINS.    | BUTTONS. | CHARMS. |
|-----------------------------------------|----------|----------|---------|
| Λ                                       |          |          |         |
| Adelphi Royal                           | 113      |          |         |
| Adze                                    | 128      |          |         |
| Aid Union Equitable                     | 112      |          |         |
| Agents Railroad, Association            | 125      |          |         |
| Alfredian                               | 118      |          |         |
| Alliance Farmer's                       | 130      | 140      |         |
| Amalgamated Association of Iron and     | 100      | 110      |         |
| Steel Workers                           | 119      | ,        |         |
| America, Catholic Knights of            | 111      | 141      |         |
| America, Catholic Total Abstinence      |          | 111      |         |
| Union of                                | 112      | 141      |         |
| American Flag                           | 114      | ***      |         |
| American Junior Mechanics               | 87       | 139      | 88      |
| American Legion of Honor                | 106      | 100      | 106     |
| American Mechanics' Commandery          | 116      |          | 100     |
| American Mechanics' Rings               | 149      |          |         |
| American Mechanics                      | 87-88    | 139      | 88      |
| Amethyst Stone Rings                    | 150      | 100      | 00      |
| America, Modern Woodmen of              | 99       | 139      | 99      |
| American Order of Foresters             | 89-92    | 139      | 91      |
| America Patriotic Order, Sons of        | 104      | 138      | 104     |
| American Protective Association         | 116      | 140      | 201     |
| American Protective League              |          | 1 220    | 114     |
| American Protestant Association         | 115      |          |         |
| American Railway Union                  |          | 142      |         |
| American Wheelmen                       | 107      | 141      | 107     |
| Anchor                                  | 128      |          |         |
| Ancient Order of Foresters              | 89       | 139      | 91      |
| Ancient Order of Hibernians             | 110      | 141      | 110     |
| Ancient Order of United Workmen         | 83 to 84 | 139      | 85      |
| Ancient Order United Workmen and        |          |          |         |
| Odd Fellows                             | 84       |          |         |
| Ancient Order United Workmen, Degree    |          |          |         |
| of Honor                                | 116      | 139      |         |
| Ancient Order United Workmen, Select    |          |          |         |
| Knights                                 | 86       | 139      | 86      |
| Ancient Order Workmen, Odd Fellows      |          |          |         |
| and Knights of Pythias combined         | 84       |          |         |
| Anvil and Hammer                        | 127      |          |         |
| Arcanum, Royal                          | 98       | 138      | 98      |
| Army Corps                              | 93       |          |         |
| Army of the Republic, Grand             | 93       | 140      | 94      |
| Artist                                  | 126      |          |         |
| Axe                                     | 128      |          |         |
| Association, Catholic Mutual Benevolent | 111      | 141      | 111     |
| Athletic Badges                         | 144-145  |          |         |
| Association, Emerald Beneficial         | 114      |          |         |
| Association of Railroad Station Agents  | 125      | 142      |         |
| Association, Switchmen's Mutual Aid.    | 124      | 142      | 124     |
| Association, Travelers' Protective      | 143      |          |         |
| Association, Young Men's Christian      | 140      |          |         |