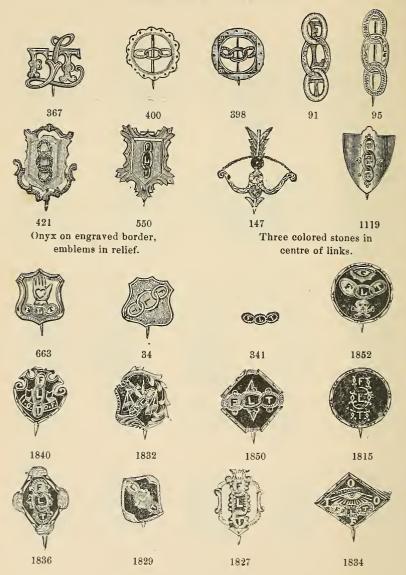

## INDEX.

|                                         | PINS.    | BUTTONS. | CHARMS. |
|-----------------------------------------|----------|----------|---------|
| Λ                                       |          |          |         |
| Adelphi Royal                           | 113      |          |         |
| Adze                                    | 128      |          |         |
| Aid Union Equitable                     | 112      |          |         |
| Agents Railroad, Association            | 125      |          |         |
| Alfredian                               | 118      |          |         |
| Alliance Farmer's                       | 130      | 140      |         |
| Amalgamated Association of Iron and     | 100      | 110      |         |
| Steel Workers                           | 119      | ,        |         |
| America, Catholic Knights of            | 111      | 141      |         |
| America, Catholic Total Abstinence      |          | 111      |         |
| Union of                                | 112      | 141      |         |
| American Flag                           | 114      | ***      |         |
| American Junior Mechanics               | 87       | 139      | 88      |
| American Legion of Honor                | 106      | 100      | 106     |
| American Mechanics' Commandery          | 116      |          | 100     |
| American Mechanics' Rings               | 149      |          |         |
| American Mechanics                      | 87-88    | 139      | 88      |
| Amethyst Stone Rings                    | 150      | 100      | 00      |
| America, Modern Woodmen of              | 99       | 139      | 99      |
| American Order of Foresters             | 89-92    | 139      | 91      |
| America Patriotic Order, Sons of        | 104      | 138      | 104     |
| American Protective Association         | 116      | 140      | 201     |
| American Protective League              |          | 1 220    | 114     |
| American Protestant Association         | 115      |          |         |
| American Railway Union                  |          | 142      |         |
| American Wheelmen                       | 107      | 141      | 107     |
| Anchor                                  | 128      |          |         |
| Ancient Order of Foresters              | 89       | 139      | 91      |
| Ancient Order of Hibernians             | 110      | 141      | 110     |
| Ancient Order of United Workmen         | 83 to 84 | 139      | 85      |
| Ancient Order United Workmen and        |          |          |         |
| Odd Fellows                             | 84       |          |         |
| Ancient Order United Workmen, Degree    |          |          |         |
| of Honor                                | 116      | 139      |         |
| Ancient Order United Workmen, Select    |          |          |         |
| Knights                                 | 86       | 139      | 86      |
| Ancient Order Workmen, Odd Fellows      |          |          |         |
| and Knights of Pythias combined         | 84       |          |         |
| Anvil and Hammer                        | 127      |          |         |
| Arcanum, Royal                          | 98       | 138      | 98      |
| Army Corps                              | 93       |          |         |
| Army of the Republic, Grand             | 93       | 140      | 94      |
| Artist                                  | 126      |          |         |
| Axe                                     | 128      |          |         |
| Association, Catholic Mutual Benevolent | 111      | 141      | 111     |
| Athletic Badges                         | 144-145  |          |         |
| Association, Emerald Beneficial         | 114      |          |         |
| Association of Railroad Station Agents  | 125      | 142      |         |
| Association, Switchmen's Mutual Aid.    | 124      | 142      | 124     |
| Association, Travelers' Protective      | 143      |          |         |
| Association, Young Men's Christian      | 140      |          |         |

|                                                              | PINS.                                     | BUTTONS. | CHARMS. |
|--------------------------------------------------------------|-------------------------------------------|----------|---------|
| В                                                            |                                           |          |         |
| Debenie German IInian                                        | 117                                       |          |         |
| Baker's German Union                                         | 134                                       |          |         |
| Barber                                                       | 126                                       |          |         |
| Barrel                                                       | 128                                       |          |         |
| Base Ball.                                                   | 119                                       |          |         |
| Bena Brith, Independent Order                                | 113                                       |          |         |
| Bena Brith, and Odd Fellows                                  | 113                                       |          | }       |
| Benevolent and Protective Order of Elks                      | 105                                       | 138      |         |
| Benevolent Catholic Legion                                   | 111                                       |          |         |
| Beta Theta Pi                                                | 105                                       |          |         |
| Baptiste, St. Jean                                           | 112                                       | 141      | 107     |
| Bicycle                                                      | 107<br>127                                | 141      | 107     |
| Blacksmith Union                                             | 126                                       |          |         |
| Blue Ribbon or Murphy                                        | 102                                       |          |         |
| Boot and Shoe                                                | 128                                       |          |         |
| Bohemian                                                     | 116                                       |          |         |
| Bricklayers                                                  | 126                                       |          |         |
| Brotherhood Railroad Conductors                              |                                           | 142      |         |
| Brotherhood of Locomotive Engineers                          | 121                                       | 142      | 122     |
| Brotherhood of Locomotive Firemen                            | 123                                       | 142      | 122     |
| Brotherhood of Railroad Switchmen                            | 124                                       | 142      |         |
| Brotherhood of Railroad Trainmen<br>Brotherhood of the Union | 124                                       | 135-142  | 122     |
| Brotherhood of the Union                                     | 116                                       |          |         |
| Bumble Bee                                                   | 123<br>126                                | 140      |         |
| Butchers                                                     | 126                                       | 140      |         |
| Buttons for Lapel                                            | 120                                       | 135-142  |         |
| Battons for Baper.                                           |                                           | 1007 112 |         |
| C                                                            |                                           |          |         |
| Cadets of Temperance                                         | 103                                       |          |         |
| Camel                                                        |                                           |          | 50      |
| Cars.                                                        | 129                                       |          | 3.40    |
| Calendar Perpetual                                           | 0.7                                       |          | 143     |
| Canadian Foresters                                           | 91                                        |          |         |
| Carpenters' Saw                                              | $\begin{array}{c} 127 \\ 127 \end{array}$ |          |         |
| Carpenters' Plane                                            | 127                                       |          |         |
| Catholic Benevolent Legion                                   | 111                                       |          | 111     |
| Catholic Knights of America,                                 | 111                                       | 141      | 111     |
| Catholic Knights of Foresters                                | 111                                       | 141      |         |
| Catholic Knights of St. John                                 | 112                                       |          |         |
| Catholic Knights of Wisconsin                                | 111                                       |          |         |
| Catholic Mutual Benevolent Association                       | 111                                       | 141      | 111     |
| Catholic Order of Foresters                                  | 92-111                                    | 141      |         |
| Catholic Societies.                                          | 111-112                                   | 141      |         |
| Catholic Total Abstinence Union of                           |                                           |          |         |
| America                                                      | 112                                       | 141      |         |
| Catholic Western Union                                       | 111                                       |          |         |
| Chapter, Royal Arch Masons                                   | 72                                        |          | 31-32   |
| Christian Endeavor                                           | 115                                       | 141      | 01-02   |
| Christian Association, Young Men's                           | 115                                       | 141      |         |
| Chain, Mystic.                                               | 106                                       | 1.1      | 106     |
| Chess Player's                                               | 119                                       | 141      |         |
| Christian Union, Woman's                                     | 103                                       |          |         |
| Chief Patriarch jewel                                        | 65                                        |          |         |
| Chosen Friends                                               | 113                                       |          |         |
| Circle, Patriarchal                                          | 63                                        |          | 63      |

|                                                  | PINS.                                                     | BUTTONS. | CHARMS. |
|--------------------------------------------------|-----------------------------------------------------------|----------|---------|
| Class Pins                                       | 105                                                       | 1        | i       |
| College Pins                                     | 105                                                       |          |         |
| Columbus, Knights of                             | 112                                                       | 140      | ł       |
| Comb and Sissors                                 | 126                                                       |          |         |
| Commandery, American Mechanics Commandery Badges | 116<br>239                                                |          |         |
| Commandery Patriotic Order, Sons of              | 104                                                       |          |         |
| Commercial Travelers' Association                | 143                                                       |          |         |
| Confederate States                               | 114                                                       | 141      | 1       |
| Conductors                                       | 125                                                       |          |         |
| Conductor's Punch                                | 100                                                       |          | 120     |
| Cooper's Adze                                    | 128<br>93                                                 |          |         |
| Cornet                                           | 127                                                       |          | 143     |
| Cow                                              | 127                                                       |          | 110     |
| Crosses                                          | 119                                                       |          |         |
| Curry Comb and Brush                             | 127                                                       |          |         |
| D                                                |                                                           |          |         |
| Donish Orden                                     | 77.                                                       |          |         |
| Danish Order Daughters of America                | 114<br>116                                                |          |         |
| Daughters of Herman                              | 119                                                       |          |         |
| Daughters of Liberty                             | 116                                                       |          |         |
| Daughters of Pocahontas                          | 96                                                        |          |         |
| Daughters of Rebekah                             | 63                                                        |          |         |
| Daughters of Odd Fellows                         | 63                                                        |          |         |
| Dare to do Right Degree of Honor                 | $\frac{102}{116}$                                         | 139      |         |
| Delta Phi                                        | 105                                                       | 159      |         |
| Delta Tau Delta                                  | 105                                                       |          |         |
| Doctors                                          | 113                                                       | 141      | 113     |
| <u>D</u> og                                      | 127                                                       |          |         |
| Drovers                                          | 126                                                       |          |         |
| Druggist                                         | 126<br>101                                                | 141      | 126     |
| Drum                                             | 127                                                       |          |         |
| Dutch Order, Harugari                            | 217                                                       |          |         |
| Æ                                                |                                                           |          |         |
| D 1 W 1 1 1 2 2 2 2 2                            |                                                           |          |         |
| Eagle, Knights of Golden                         | 97                                                        |          | 97      |
| Eastern Star Elks                                | $   \begin{array}{c}     26-27 \\     105   \end{array} $ | 138      | 27      |
| Empire Order Mutual Aid                          | 112                                                       | 100      |         |
| Emerald Beneficial Association                   | 114                                                       |          |         |
| Encampment, Odd Fellows'                         | 58-59                                                     | 136      | 62      |
| Engineers                                        | 121-126                                                   | 142      | 122     |
| England, Sons of                                 | 118                                                       | 141      |         |
| Epworth League<br>Equitable Aid Union            | 143-115<br>112                                            | 141      | 115-    |
|                                                  | 112                                                       |          |         |
| $\mathbf{F}$                                     |                                                           |          |         |
| Federation of Labor, American                    | 130                                                       |          |         |
| Farmers' Alliance                                | 130                                                       | 140      |         |
| Father Mathew                                    | 112                                                       |          |         |
| Fire EngineFire Hook and Ladder Co               | 129<br>129                                                |          |         |
| Firemen Railroad                                 | 142                                                       |          | 122     |
| Fifth Army Corps                                 | 93                                                        |          | 122     |
| Flag                                             | 114                                                       |          |         |
|                                                  |                                                           |          |         |

|                                                                |                                           | _        |               |
|----------------------------------------------------------------|-------------------------------------------|----------|---------------|
|                                                                | PINS.                                     | BUTTONS. | CHARMS.       |
| Foresters.                                                     | 89 to 91                                  | 139      | 91            |
| Foresters' Rings                                               | 149                                       |          |               |
| Foresters of America                                           | 89-90                                     | 139      | 91            |
| Foresters, Ancient Order.                                      | 89                                        | 139      | 91            |
| Foresters, Canadian Order                                      | 91<br>90                                  |          |               |
| Foresters, Knights of Sherwood<br>Foresters, Independent Order | 90                                        | 139      | 91            |
| Foot Ball Badge                                                | 145                                       | 100      | "1            |
| Fraternal Mystic Circle                                        | 113                                       | 139      |               |
| Freight Car                                                    | 129                                       |          |               |
| Firemens' Bar                                                  | 126                                       |          |               |
| Fire Engine                                                    | 129<br>113                                |          |               |
| Friends, Chosen                                                | 117                                       |          |               |
|                                                                | 111                                       |          |               |
| G                                                              |                                           |          |               |
| German Roman Catholic                                          | 111                                       |          |               |
| German Turners                                                 | 117                                       |          |               |
| German Bakers                                                  | 117                                       |          |               |
| Gold Miners                                                    | 128                                       | 1.47     | 07.140        |
| Golden Eagle                                                   | 97                                        | 141      | 97-143<br>119 |
| Golden Cross                                                   | 119<br>117                                |          | 113           |
| Good Smaritan                                                  | 103                                       |          |               |
| Good Templars                                                  | 102                                       |          |               |
| Good Fellows, Ancient Order                                    | 119                                       |          | 119           |
| Grand Army of the Republic                                     | 93                                        | 140      | 94            |
| Grangers                                                       | 130                                       |          |               |
| Grand United Order of Odd Fellows                              | 59                                        | 136      |               |
| Grand Orient Order                                             | 118                                       | 190      |               |
| H                                                              |                                           |          |               |
| Harugari                                                       | 117                                       |          |               |
| Harp                                                           | 127                                       |          | Ì             |
| Hatters.                                                       | 128                                       |          |               |
| Heptasoph                                                      | 130                                       | 140      | 130           |
| Herman, Sons of                                                | 119                                       |          |               |
| Herman, Daughters of                                           | 119<br>110                                | 141      | 110           |
| Hibernians                                                     | 146                                       | 141      | 110           |
| Holy Name Society                                              | 112                                       |          |               |
| Hook and Ladder                                                | 129                                       |          |               |
| Honor, Knights of                                              | 100-101                                   | 140      | 100           |
| Horse                                                          | 127                                       |          |               |
| Horse Car                                                      | 129                                       |          |               |
| Horse and Rider                                                | $\begin{array}{c} 127 \\ 127 \end{array}$ |          | -             |
| Hose Cart                                                      | 127                                       |          |               |
| Hose Cart and Ribbon                                           | 129                                       |          |               |
| Hostler                                                        | 127                                       |          |               |
| Household of Ruth                                              | 117                                       |          |               |
| Husbandry, Patron of                                           | 130                                       |          |               |
| I                                                              |                                           |          |               |
| Ice Cart                                                       | 127                                       |          |               |
| Immaculates' Order                                             | 113                                       |          |               |
| Independent Order Bena Brith                                   | 113                                       |          |               |
| Independent Order Foresters                                    | 90                                        |          | 91            |
| Independent Order Good Templars                                | 102                                       |          |               |

INDEX.

|                                                                        | PINS.                                   | BUTTONS.   | CHARMS.      |
|------------------------------------------------------------------------|-----------------------------------------|------------|--------------|
| Independent Order Immaculates                                          | 113                                     |            |              |
| International Associations of Machinists                               | 116                                     | 141        |              |
| Illinois Legion of Honor                                               | 106                                     |            |              |
| Iron and Steel Workers' Association                                    | 119                                     |            |              |
| Iron Hall                                                              | 118                                     |            |              |
| J                                                                      |                                         |            |              |
| I B G                                                                  | 110                                     | 140        |              |
| Jean Baptiste Society                                                  | 112<br>144-145                          | 140        |              |
| Jewels for Master Mason                                                | 65                                      |            |              |
| Jewel for Past High Priest                                             | 146                                     |            |              |
| Jewish Order                                                           | 113                                     |            |              |
| Jockey                                                                 | 127                                     |            |              |
| Jonadab                                                                | 117                                     |            |              |
| Junior Order American Mechanics                                        | 87                                      | 139        | 88           |
| Junior Order Epworth League                                            | 115                                     |            |              |
| K                                                                      |                                         |            |              |
|                                                                        | -10                                     |            |              |
| Kasher                                                                 | 113                                     |            |              |
| Key                                                                    | 128                                     | 105        | 91 90        |
| Keystones                                                              | 24                                      | 135        | 31-32<br>143 |
| King's Daughters                                                       | 111                                     |            | 140          |
| Knights of Columbus                                                    | 112                                     | 140        |              |
| Knights of Golden Eagle                                                | 97                                      | 141        | 97-143       |
| Knights of Golden Rule                                                 | 117                                     |            |              |
| Knights of Golden Eagle Rings                                          | 149                                     |            |              |
| Krights of Honor                                                       | 100-101                                 | 140        | 100          |
| Knights of Honor and Odd Fellows com-                                  |                                         |            |              |
| bined                                                                  | 101                                     |            |              |
| Knights of Honor and Knights of Pythias                                | 70                                      |            |              |
| Combined                                                               | $\begin{bmatrix} 72\\101 \end{bmatrix}$ |            |              |
| Knights of Labor                                                       | 109                                     |            | 109          |
| Knights of Maccabees                                                   | 108                                     | 137        | 108          |
| Knights of Maccabees' Rings                                            | 149                                     | 201        | 100          |
| Knights of Malta                                                       | 114                                     |            | 114          |
| Knights of Mystic Chain                                                | 106                                     |            | 106          |
| Knights of Order of the Red Cross<br>Knights of Pythias                | 118                                     |            |              |
| Knights of Pythias                                                     | 66 to 70                                | 137        | 73 to 79     |
| Knights of Pythias and Knights of Honor                                |                                         |            |              |
| combined                                                               | 72                                      |            |              |
| Knights of Pythias and Masonic combined                                | 72                                      |            |              |
| Knights of Pythias, Masonic and Odd<br>Fellows combined                | 72                                      |            |              |
| Knights of Pythias and Odd Fellows com-                                | 12                                      |            |              |
| bined                                                                  | 72                                      |            |              |
| Knights of Pythias Rings                                               | 149                                     |            |              |
| Knights of Pythias Sisters                                             | 71                                      |            |              |
| Knights of St. John and Malta.                                         | 114                                     |            |              |
| Knights of St. John, Catholic                                          | 112                                     |            |              |
| Knights of the Sherwood Foresters                                      | 92                                      |            | 00 1 00      |
| Knights of Pythias Uniform Rank                                        | 71                                      | 197        | 80 to 82     |
| Knights of the Maccabees of the World<br>Knights Select United Workmen | 108<br>86                               | 137<br>138 |              |
| Knights St. George                                                     | 118                                     | 137        |              |
| Knights of St. Crispin                                                 | 128                                     | 101        |              |
| Knights Templar                                                        | 25                                      | 135        | 33 to 46     |
| Knights Templar Rings                                                  | 149                                     |            |              |
| Knights Templar Lockets                                                |                                         |            | 44 to 46     |

|                                                             | PINS.                                    | BUTTONS.   | CHARMS.   |
|-------------------------------------------------------------|------------------------------------------|------------|-----------|
| Knights Templar Sword                                       | 25                                       | 1          | 1         |
| Knights of Wise Men                                         | 117                                      |            |           |
| Kinghts of Wise Men                                         | 114                                      |            |           |
| L                                                           |                                          |            |           |
| 13                                                          |                                          |            |           |
| Labor, Federation of America                                | 130                                      |            |           |
| League, Sexennial                                           | 114                                      |            |           |
| League of American Wheelmen                                 | 107                                      | 141        |           |
| Ladies' Catholic Benevolent Association                     | 111                                      | 1          |           |
| Ladies' Grand Army of Republic                              | 93                                       |            |           |
| Ladies of the Golden Eagle                                  | 97                                       |            |           |
| Ladies' Druids                                              | 101                                      |            |           |
| Ladies' Masonic                                             | 26-27                                    |            |           |
| Ladies' Odd Fellows                                         | 63                                       |            |           |
| Ladies' Temperance                                          | 102                                      |            |           |
| Ladies' Thirty Second                                       | 143                                      |            |           |
| Labor, Knights of                                           | 109                                      |            | 109       |
| Lady's Knights of Honor                                     | 101                                      |            | 101       |
| Lady's Knights of Maccabees                                 | 108                                      |            |           |
| Lapel Buttons                                               |                                          | 135 to 142 |           |
| Legion of Honor, American                                   | 106                                      |            | 106       |
| Legion of the Red Cross                                     | 114                                      |            |           |
| Liberty, Daughters of                                       | 116                                      |            |           |
| Locksmith                                                   | 128                                      |            |           |
| Locket Charms for Knights Templar                           |                                          |            | 44 to 46  |
| Locomotive                                                  | 129                                      |            | 122       |
| Locomotive Engineer                                         | 121                                      | 142        | 122       |
| Locomotive Fireman                                          | 123                                      | 142        | 122       |
| Locomotive and Tender                                       |                                          |            | 122       |
| Lumbermen's Association                                     | 128                                      |            |           |
| Lyre                                                        | 127                                      |            |           |
| M                                                           |                                          |            |           |
| TVI                                                         |                                          |            |           |
| Maccabees. Knights of                                       | 108                                      | 136        | 108       |
| Maccabees' Rings                                            | 149                                      |            |           |
| Malta, Knights of                                           | 114                                      |            | 114       |
| Manchester Unity of Odd Fellows                             | <b>5</b> 9                               |            |           |
| Masonic                                                     | 17 to 26                                 | 135        | 29 to 47  |
| Masonic Rings                                               | 149-150                                  |            |           |
| Masonic and Knights of Pythias Combined                     | 72                                       |            |           |
| Masonic Buttons                                             |                                          | 135        |           |
| Masonic High Priests' Jewels                                | 147                                      |            | 90        |
| Masonic and Odd Fellows Combined                            | 14                                       |            | 30        |
| Masonic Past Commanders' Jewels                             | 148                                      |            |           |
| Masonic Past Masters' Jewels                                | 145-146                                  | 105        | 004.00    |
| Master Mason                                                | 17 to 23                                 | 135        | 28 to 30  |
| Mechanics, American                                         | 87-88                                    | 141        | 88<br>113 |
| Medical Doctors                                             | 113                                      | 1          | 64        |
| Militant, Patriarchs                                        | $\begin{array}{c} 64 \\ 128 \end{array}$ | 136        | 04        |
| Miners                                                      | 128                                      |            |           |
| Miners and Laborers' Association  Modern Woodmen of America | 99                                       | 139        | 99        |
| Mortar                                                      | 126                                      | 199        | 99        |
| Moulders                                                    | 119                                      | *          |           |
| Musical Instruments                                         | 127                                      |            |           |
| Murphy or Blue Ribbon                                       | 102                                      |            |           |
| Mutual Aid Empire Order                                     | 112                                      |            |           |
| Mutual Aid Association, Switchmen's                         | 124                                      |            | 124       |
| Mutual Benevolent Association, Catholic                     | 111                                      | 140        | 111       |
| Mystic Chain                                                | 106                                      |            | 106       |
| Mystic Shrine                                               | 49                                       | 138        | 50        |
|                                                             |                                          |            |           |

12

|                                         | DING     | BUTTONS. | CHARMS.  |
|-----------------------------------------|----------|----------|----------|
|                                         | PINS.    | BUITONS. | CHARMS.  |
| Mystic Shrine Rings                     | 149      |          |          |
| Mystic Shrine Scarf Pin                 | 49       |          |          |
| ·                                       |          |          |          |
| N                                       |          |          |          |
| 21                                      |          |          |          |
| National Railroad Agents' Association   | 125      |          |          |
|                                         | 1        | 140      |          |
| National Association of Machinists      | 116      | 142      |          |
| National Union Society                  | 116      | 136      |          |
| National Turners' Association           | 117      |          |          |
| Native Sons of Golden West              | 130      |          |          |
| New England Order of Protection         | 116      |          |          |
| Northwestern Travelling Mens' Associa-  |          |          |          |
| tion Charm                              |          |          | 114      |
| tion onarm                              |          |          | • • •    |
| 0                                       |          |          |          |
| U                                       |          |          |          |
| 01170                                   |          |          | 00 . 00  |
| Odd Fellows                             | 51 to 59 | 136      | 60 to 62 |
| Odd Fellows and Ancient Order United    |          |          |          |
| Workmen                                 | 84       |          |          |
| Odd Fellows and Bena Brith              | 113      |          |          |
| Odd Fellows, Three Links                | 51-52    | 136      | 60-61    |
| Odd Fellows, Daughter                   | 63       |          |          |
| Odd Fellows, Daughters of Rebekah       | 63       |          |          |
|                                         |          | 136      | 62       |
| Odd Fellows Encampment                  | 58-59    | 190      | 02       |
| Odd Fellows, Grand United Order         | 59       |          |          |
| Odd Fellows and Knights of Honor com-   |          |          |          |
| bined                                   | 101      |          |          |
| Odd Fellows and Masonic combined        | 48       |          | 30       |
| Odd Fellows, Patriarchal Circle         | 63       |          | 63       |
| Odd Fellows Past Chief Patriarch Jewel. | 65       |          |          |
| Odd Fellows and Knights of Pythias com  |          |          |          |
| bined                                   | 72       |          |          |
| Odd Fellows and Red Men                 | 95       |          |          |
|                                         |          |          |          |
| Odd Fellows Rings                       | 149-150  |          |          |
| Odd Fellows and Temple of Honor         | 103      |          |          |
| Odd Fellows and United Workmen com      |          |          |          |
| bined                                   | 84       |          |          |
| Onyx Keystone                           |          |          | 18       |
| Orangemen                               | 118      |          |          |
| Oil Derrick                             |          |          | 143      |
| Order of Alfredians                     | 118      |          |          |
| Order of American Mechanics             | 87-88    | 139      |          |
| Order of Elks                           | 105      | 138      |          |
| Order of Elks, B. P.                    | 105      | 138      |          |
|                                         |          |          | 0.1      |
| Order of Foresters                      | 89 to 91 | 139      | 91       |
| Order of Golden Cross                   | 119      |          | 119      |
| Order of Good Fellows                   | 119      |          | 119      |
| Order of Grand Orient                   | 113      | 135      |          |
| Order of Harugari                       | 117      |          | 117      |
| Order of Junior American Mechanics      | 87       | 139      |          |
| Order of Independent Immaculates        | 113      |          |          |
| Order of Hibernians                     | 110      | 141      | 110      |
| Order of Railroad Conductors            | 120      | 142      | 120      |
| Order of Telegraphers                   | 125      | 174      | 120      |
| Order of Railroad Tolographers          |          |          | 125      |
| Order of Railroad Telegraphers          | 125      | 110      |          |
| Order of Railroad Trainmen              | 124      | 142      | 122      |
| Order of Rechabites                     | 103      |          |          |
| Order of New England Protection         | 116      |          |          |
| Order Red Cross.                        | 118      |          |          |
| Order of Red Men                        | 95       | 140      | 96       |
| Order Sons of America                   |          | 138      |          |
| Order of Tonti                          | 114      |          |          |
|                                         |          |          |          |

|                                                                         | PINS.      | BUTTONS. | CHARMS.    |
|-------------------------------------------------------------------------|------------|----------|------------|
| Order of United Friends                                                 | 117        |          | I          |
| Order of United Golden Cross                                            | 119        |          | 119        |
| Order of United Odd Fellows                                             | 59         |          |            |
| Order of United Workmen                                                 | 83 to 84   | 139      | 85         |
| Orient Grand                                                            | 113        | 136      |            |
| Orient of Junior Mechanics                                              | 86         | 139      |            |
| P                                                                       |            |          |            |
| Palette                                                                 | 126        |          |            |
| Parlor Car                                                              | 129        |          |            |
| Passenger Car                                                           | 129        |          |            |
| Past Chief Patriarch Jewel                                              | 65         |          |            |
| Past Regent Royal Arcanum                                               | 98         |          |            |
| Patriarchal Circle                                                      | 63         |          | 63         |
| Patriarch, Past Chief Jewel                                             | 65         |          |            |
| Past Chancellor                                                         | 72         |          |            |
| Patriarchs Militant Past High Priests' Jewel                            | 64         | 136      | 64         |
| Past High Priests' Jewel                                                | 147        |          |            |
| Past Commanders' Jewel                                                  | 130        |          |            |
| Past Commanders' Jewel                                                  | 148        |          |            |
| Past Masters' Jewels                                                    | 145-146    | 100      | 101        |
| Patriotic Order Sons of America<br>Patriotic Order Sons of America Com- | 104        | 138      | 104        |
|                                                                         | 104        |          |            |
| mandery Perpetual Calendar                                              | 104        |          | 143        |
| Physicians and Surgeons                                                 | 105        |          | 140        |
| Pilgrim Fathers                                                         | 116        |          |            |
| Plain Pins for Engraving                                                | 131 to 133 |          |            |
| Plain Buttons for Engraving                                             | 133        |          |            |
| Pins for Engraving                                                      | 131 to 133 |          |            |
| Plasterers                                                              | 126        |          |            |
| Plough                                                                  | 128        |          |            |
| Pocahontas, Daughters of                                                | 96         |          |            |
| Postman                                                                 | 126        |          |            |
| Printers' Stick                                                         | 126        |          |            |
| Protective Order of Elks                                                | 105        | 137      |            |
| Protective Association                                                  | 116        | 140      |            |
| Protective American League                                              |            |          | 114        |
| Pythias, Knights of                                                     | 66 to 72   | 137      | 73 to 82   |
| ${f R}$                                                                 |            | *        |            |
| Reilroad Agents' Association                                            | 125        | 142      |            |
| Railroad Badges                                                         | 120 to 125 |          | 120 to 125 |
| Railroad Conductors                                                     | 120        | 142      | 120        |
| Railroad Emblems                                                        | 120 to 125 | 142      | 120 to 125 |
| Railroad Engineers                                                      | 121        | 142      |            |
| Railroad Firemen                                                        | 124        | 142      | 122        |
| Railroad Station Agents' Association                                    | 125        | 142      |            |
| Railroad Switchmen                                                      | 124        | 142      | 124        |
| Railroad Telegraph                                                      | 125        |          | 125        |
| Rebekah Degree                                                          | 63         |          |            |
| Rechabites, Order of                                                    | 103        |          |            |
| Red Cross, Order                                                        | 118        |          |            |
| Red Men                                                                 | 95         | 140      | 96         |
| Red Men Rings                                                           | 149        |          |            |
| Red Men and Odd Fellows                                                 | 95         |          |            |
| Red Ribbon or Reynolds                                                  | 102        | 100      |            |
| Regent Past                                                             | 98         | 138      |            |
| Relief Corps, Woman's, Badge                                            | 93<br>93   |          | 0.4        |
| Republic, Grand Army of                                                 | 93         |          | 94         |

|                                         | PINS.             | BUTTONS. | CHARMS.,                               |
|-----------------------------------------|-------------------|----------|----------------------------------------|
|                                         |                   | BUITONS. | (IIIIIIIIIIIIIIIIIIIIIIIIIIIIIIIIIIIII |
| Reynolds or Red Ribbon                  | 102               |          |                                        |
| Rings                                   | 149-150           |          |                                        |
| Roller Skate                            | 129               |          |                                        |
| Roman Catholic                          | 111-112           |          |                                        |
| Rooster                                 | 127               |          |                                        |
| Royal Adelphi                           | 113               | * 0.0    | 0.0                                    |
| Royal Arcanum                           | 98                | 138      | 98                                     |
| Royal Arch Chapter                      | 24                | 135      | 31-32                                  |
| Royal League                            | 115               | 140      | 45                                     |
| Royal Masonic Rite                      |                   |          | 47                                     |
| Royal Temple of Templars                | 103               |          |                                        |
| Ruth's Household                        | 117               |          |                                        |
|                                         |                   |          |                                        |
| $\mathbf{s}$                            |                   |          |                                        |
| 0.111-                                  | 127               |          |                                        |
| Saddle                                  | 127               |          |                                        |
| Saddlers' Knife                         | 128               |          |                                        |
| Sail Boat                               |                   |          |                                        |
| Samaritan                               | 103               |          |                                        |
| Saws                                    | 127               |          |                                        |
| Scissors                                | $\frac{128}{126}$ |          |                                        |
| Seissors and Comb                       |                   |          |                                        |
| Seamen's Society                        | 128<br>93         |          |                                        |
| Second Army Corps                       | 99                |          |                                        |
| Select Knights of Ancient Order United  | 86                | 139      | 86                                     |
| Workmen Senior Order American Mechanics | 88                | 139      | 00                                     |
| Senior Order American Mechanics         | 114               | 100      |                                        |
| Sexennial League                        | 128               |          |                                        |
| Shears                                  | 128               |          |                                        |
| Sherwood Foresters                      | 92                |          |                                        |
| Shield of Honor                         | 115               |          |                                        |
| Ship                                    | 128               |          |                                        |
| Shoemaker's                             | 128               | · ·      |                                        |
| Shrine, Mystic                          | 49                | 138      | 50                                     |
| Shrine Rings                            | 149               | 100      | 30                                     |
| Sigma Kappa Sigma                       | 105               |          |                                        |
| Sisters of Pythias                      | 71                |          |                                        |
| Sixth Army Corps                        | 93                |          |                                        |
| Skate, Roller                           | 129               |          |                                        |
| Skull and Cross Bones                   | 120               |          | 143                                    |
| Slipper, Masonic                        | 21                |          | 30                                     |
| Sons of America, Patriotic Order        | 104               | 138      | 104                                    |
| Sons of England                         | 118               | 141      | 101                                    |
| Sons of Herman                          | 119               | 111      |                                        |
| Sons of Jonadab                         | 117               |          |                                        |
| Sons of St. George                      | 118               | 141      |                                        |
| Sons of Temperance                      | 102               | ***      |                                        |
| Sons of The Golden West                 | 130               |          |                                        |
| Sons of Veterans                        | 93                | 140      | 94                                     |
| Square and Compass                      | 17                | 135      | 28 to 30                               |
| St. Crispin                             | 128               | 100      | 20 10 00                               |
| Steam Fire Engine                       | 129               |          |                                        |
| St. George                              | 118               | 137      | 141                                    |
| St. George Ritter                       | 118               |          | 111                                    |
| St. Jean Baptiste Society               | 112               | 141      |                                        |
| St. John Catholic Knights               | 112               |          |                                        |
| Stone Cutter                            | 126               |          |                                        |
| Stove                                   | 128               |          |                                        |
| Switchmen's Mutual Aid Association      | 124               | 142      | 124                                    |
| Sword Knights' Templar                  | 25                |          |                                        |
| Duoid Huighto Tombiat.                  |                   |          |                                        |