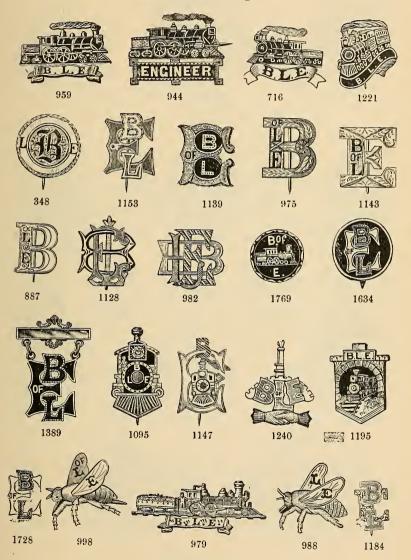

|                                                              | PINS.                                     | BUTTONS. | CHARMS. |
|--------------------------------------------------------------|-------------------------------------------|----------|---------|
| В                                                            |                                           |          |         |
| Debenie German IInian                                        | 117                                       |          |         |
| Baker's German Union                                         | 134                                       |          |         |
| Barber                                                       | 126                                       |          |         |
| Barrel                                                       | 128                                       |          |         |
| Base Ball.                                                   | 119                                       |          |         |
| Bena Brith, Independent Order                                | 113                                       |          |         |
| Bena Brith, and Odd Fellows                                  | 113                                       |          | }       |
| Benevolent and Protective Order of Elks                      | 105                                       | 138      |         |
| Benevolent Catholic Legion                                   | 111                                       |          |         |
| Beta Theta Pi                                                | 105                                       |          |         |
| Baptiste, St. Jean                                           | 112                                       | 141      | 107     |
| Bicycle                                                      | 107<br>127                                | 141      | 107     |
| Blacksmith Union                                             | 126                                       |          |         |
| Blue Ribbon or Murphy                                        | 102                                       |          |         |
| Boot and Shoe                                                | 128                                       |          |         |
| Bohemian                                                     | 116                                       |          |         |
| Bricklayers                                                  | 126                                       |          |         |
| Brotherhood Railroad Conductors                              |                                           | 142      |         |
| Brotherhood of Locomotive Engineers                          | 121                                       | 142      | 122     |
| Brotherhood of Locomotive Firemen                            | 123                                       | 142      | 122     |
| Brotherhood of Railroad Switchmen                            | 124                                       | 142      |         |
| Brotherhood of Railroad Trainmen<br>Brotherhood of the Union | 124                                       | 135-142  | 122     |
| Brotherhood of the Union                                     | 116                                       |          |         |
| Bumble Bee                                                   | 123<br>126                                | 140      |         |
| Butchers                                                     | 126                                       | 140      |         |
| Buttons for Lapel                                            | 120                                       | 135-142  |         |
| Battons for Baper.                                           |                                           | 1007 112 |         |
| C                                                            |                                           |          |         |
| Cadets of Temperance                                         | 103                                       |          |         |
| Camel                                                        |                                           |          | 50      |
| Cars.                                                        | 129                                       |          | 3.40    |
| Calendar Perpetual                                           | 0.7                                       |          | 143     |
| Canadian Foresters                                           | 91                                        |          |         |
| Carpenters' Saw                                              | $\begin{array}{c} 127 \\ 127 \end{array}$ |          |         |
| Carpenters' Plane                                            | 127                                       |          |         |
| Catholic Benevolent Legion                                   | 111                                       |          | 111     |
| Catholic Knights of America,                                 | 111                                       | 141      | 111     |
| Catholic Knights of Foresters                                | 111                                       | 141      |         |
| Catholic Knights of St. John                                 | 112                                       |          |         |
| Catholic Knights of Wisconsin                                | 111                                       |          |         |
| Catholic Mutual Benevolent Association                       | 111                                       | 141      | 111     |
| Catholic Order of Foresters                                  | 92-111                                    | 141      |         |
| Catholic Societies.                                          | 111-112                                   | 141      |         |
| Catholic Total Abstinence Union of                           |                                           |          |         |
| America                                                      | 112                                       | 141      |         |
| Catholic Western Union                                       | 111                                       |          |         |
| Chapter, Royal Arch Masons                                   | 72                                        |          | 31-32   |
| Christian Endeavor                                           | 115                                       | 141      | 01-02   |
| Christian Association, Young Men's                           | 115                                       | 141      |         |
| Chain, Mystic.                                               | 106                                       | 1.1      | 106     |
| Chess Player's                                               | 119                                       | 141      |         |
| Christian Union, Woman's                                     | 103                                       |          |         |
| Chief Patriarch jewel                                        | 65                                        |          |         |
| Chosen Friends                                               | 113                                       |          |         |
| Circle, Patriarchal                                          | 63                                        |          | 63      |