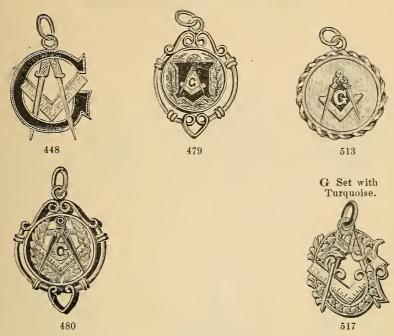

INDEX.

|                                                                        | PINS.                                   | BUTTONS.   | CHARMS.      |
|------------------------------------------------------------------------|-----------------------------------------|------------|--------------|
| Independent Order Immaculates                                          | 113                                     |            |              |
| International Associations of Machinists                               | 116                                     | 141        |              |
| Illinois Legion of Honor                                               | 106                                     |            |              |
| Iron and Steel Workers' Association                                    | 119                                     |            |              |
| Iron Hall                                                              | 118                                     |            |              |
| J                                                                      |                                         |            |              |
| I B G                                                                  | 110                                     | 140        |              |
| Jean Baptiste Society                                                  | 112<br>144-145                          | 140        |              |
| Jewels for Master Mason                                                | 65                                      |            |              |
| Jewel for Past High Priest                                             | 146                                     |            |              |
| Jewish Order                                                           | 113                                     |            |              |
| Jockey                                                                 | 127                                     |            |              |
| Jonadab                                                                | 117                                     |            |              |
| Junior Order American Mechanics                                        | 87                                      | 139        | 88           |
| Junior Order Epworth League                                            | 115                                     |            |              |
| K                                                                      |                                         |            |              |
|                                                                        | -10                                     |            |              |
| Kasher                                                                 | 113                                     |            |              |
| Key                                                                    | 128                                     | 105        | 91 90        |
| Keystones                                                              | 24                                      | 135        | 31-32<br>143 |
| King's Daughters                                                       | 111                                     |            | 140          |
| Knights of Columbus                                                    | 112                                     | 140        |              |
| Knights of Golden Eagle                                                | 97                                      | 141        | 97-143       |
| Knights of Golden Rule                                                 | 117                                     |            |              |
| Knights of Golden Eagle Rings                                          | 149                                     |            |              |
| Krights of Honor                                                       | 100-101                                 | 140        | 100          |
| Knights of Honor and Odd Fellows com-                                  |                                         |            |              |
| bined                                                                  | 101                                     |            |              |
| Knights of Honor and Knights of Pythias                                | 70                                      |            |              |
| Combined                                                               | $\begin{bmatrix} 72\\101 \end{bmatrix}$ |            |              |
| Knights of Labor                                                       | 109                                     |            | 109          |
| Knights of Maccabees                                                   | 108                                     | 137        | 108          |
| Knights of Maccabees' Rings                                            | 149                                     | 201        | 100          |
| Knights of Malta                                                       | 114                                     |            | 114          |
| Knights of Mystic Chain                                                | 106                                     |            | 106          |
| Knights of Order of the Red Cross<br>Knights of Pythias                | 118                                     |            |              |
| Knights of Pythias                                                     | 66 to 70                                | 137        | 73 to 79     |
| Knights of Pythias and Knights of Honor                                |                                         |            |              |
| combined                                                               | 72                                      |            |              |
| Knights of Pythias and Masonic combined                                | 72                                      |            |              |
| Knights of Pythias, Masonic and Odd<br>Fellows combined                | 72                                      |            |              |
| Knights of Pythias and Odd Fellows com-                                | 12                                      |            |              |
| bined                                                                  | 72                                      |            |              |
| Knights of Pythias Rings                                               | 149                                     |            |              |
| Knights of Pythias Sisters                                             | 71                                      |            |              |
| Knights of St. John and Malta.                                         | 114                                     |            |              |
| Knights of St. John, Catholic                                          | 112                                     |            |              |
| Knights of the Sherwood Foresters                                      | 92                                      |            | 00 1 00      |
| Knights of Pythias Uniform Rank                                        | 71                                      | 197        | 80 to 82     |
| Knights of the Maccabees of the World<br>Knights Select United Workmen | 108<br>86                               | 137<br>138 |              |
| Knights St. George                                                     | 118                                     | 137        |              |
| Knights of St. Crispin                                                 | 128                                     | 101        |              |
| Knights Templar                                                        | 25                                      | 135        | 33 to 46     |
| Knights Templar Rings                                                  | 149                                     |            |              |
| Knights Templar Lockets                                                |                                         |            | 44 to 46     |