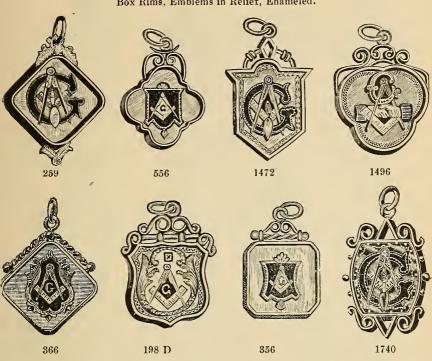

LLED GOLD PLATE CHARMS.

Master Masons.

Scroll Borders, Emblems on both sides in relief, Enameled.



Emblems Enameled and Chased



Compass and Square pierced out, G Enameled.

# ROLLED GOLD PLATE CHARMS.

Master Masons.

Emblems in Relief on Polished Surface.





















### ROLLED GOLD PLATE CHARMS.

Master Masons.

Box Rims, Emblems in Relief, Enameled.



Master Masons.

Box Rims, Emblems in Relief, Enameled.



**Master Masons** 

Box Rims, Emblems in Relief, Enameled.



2090

Rolled Gold Plate.

j

77

Master Masons.

Open Borders, Flush Centres, Emblems in Relief.



Rolled Gold Plate.

1925

1700

1817

Master Masons.

Box Rims, Emblems in Relief, Enameled.



Plain Polished Front,

#### ROLLED GOLD PLATE CHARMS.

Master Masons.

Box Rims, Emblems in Relief, Enameled.





Rolled Gold Plate.



Knights Templars.

Movable Visors on Helmets, Enamel Keystones on Back of Charms, Polished Fronts, Emblems in Relief.







2005 Onyx Front, Emblems in Relief.



2056







2026 1715 2057 Box Rims, Enameled and Engraved, Emblems in Relief.











62 Rolled Gold Plate.

Knights Templar. Crosses Enameled in Correct Colors and Chased, Helmets with Movable Visors, Enamel Keystones on Back of Charms.







Rolled Gold Plate.





198

Odd Fellows.

Enameled in Correct Colors and Chased. Box Rims, Emblems in Relief Enameled.



Odd Fellows.

Enameled in Correct Colors and Chased. Box Rims, Emblems in Relief, Enameled.



Odd Fellows.

Enameled in Correct Colors and Chased. Box Rims, Emblems in Relief.



Odd Fellows.

Polished Flush Boxes, Emblems in Relief.