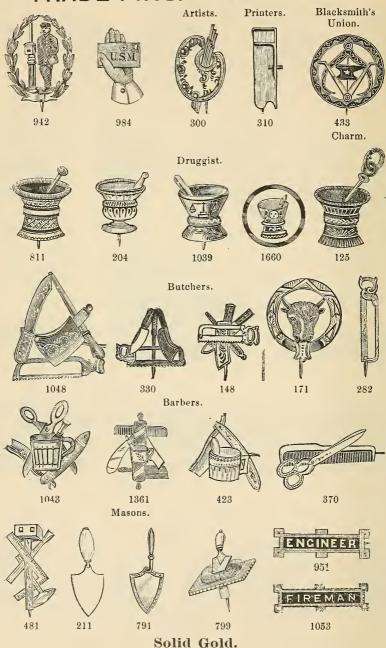

## INDEX.

|                                         | PINS.    | BUTTONS. | CHARMS. |
|-----------------------------------------|----------|----------|---------|
| Λ                                       |          |          |         |
| Adelphi Royal                           | 113      |          |         |
| Adze                                    | 128      |          |         |
| Aid Union Equitable                     | 112      |          |         |
| Agents Railroad, Association            | 125      |          |         |
| Alfredian                               | 118      |          |         |
| Alliance Farmer's                       | 130      | 140      |         |
| Amalgamated Association of Iron and     | 100      | 110      |         |
| Steel Workers                           | 119      | ,        |         |
| America, Catholic Knights of            | 111      | 141      |         |
| America, Catholic Total Abstinence      |          | 111      |         |
| Union of                                | 112      | 141      |         |
| American Flag                           | 114      | ***      |         |
| American Junior Mechanics               | 87       | 139      | 88      |
| American Legion of Honor                | 106      | 100      | 106     |
| American Mechanics' Commandery          | 116      |          | 100     |
| American Mechanics' Rings               | 149      |          |         |
| American Mechanics                      | 87-88    | 139      | 88      |
| Amethyst Stone Rings                    | 150      | 100      | 00      |
| America, Modern Woodmen of              | 99       | 139      | 99      |
| American Order of Foresters             | 89-92    | 139      | 91      |
| America Patriotic Order, Sons of        | 104      | 138      | 104     |
| American Protective Association         | 116      | 140      | 201     |
| American Protective League              |          | 1 220    | 114     |
| American Protestant Association         | 115      |          |         |
| American Railway Union                  |          | 142      |         |
| American Wheelmen                       | 107      | 141      | 107     |
| Anchor                                  | 128      |          |         |
| Ancient Order of Foresters              | 89       | 139      | 91      |
| Ancient Order of Hibernians             | 110      | 141      | 110     |
| Ancient Order of United Workmen         | 83 to 84 | 139      | 85      |
| Ancient Order United Workmen and        |          |          |         |
| Odd Fellows                             | 84       |          |         |
| Ancient Order United Workmen, Degree    |          |          |         |
| of Honor                                | 116      | 139      |         |
| Ancient Order United Workmen, Select    |          |          |         |
| Knights                                 | 86       | 139      | 86      |
| Ancient Order Workmen, Odd Fellows      |          |          |         |
| and Knights of Pythias combined         | 84       |          |         |
| Anvil and Hammer                        | 127      |          |         |
| Arcanum, Royal                          | 98       | 138      | 98      |
| Army Corps                              | 93       |          |         |
| Army of the Republic, Grand             | 93       | 140      | 94      |
| Artist                                  | 126      |          |         |
| Axe                                     | 128      |          |         |
| Association, Catholic Mutual Benevolent | 111      | 141      | 111     |
| Athletic Badges                         | 144-145  |          |         |
| Association, Emerald Beneficial         | 114      |          |         |
| Association of Railroad Station Agents  | 125      | 142      |         |
| Association, Switchmen's Mutual Aid.    | 124      | 142      | 124     |
| Association, Travelers' Protective      | 143      |          |         |
| Association, Young Men's Christian      | 140      |          |         |

|                                                              | PINS.                                     | BUTTONS. | CHARMS. |
|--------------------------------------------------------------|-------------------------------------------|----------|---------|
| В                                                            |                                           |          |         |
| Debenie German IInian                                        | 117                                       |          |         |
| Baker's German Union                                         | 134                                       |          |         |
| Barber                                                       | 126                                       |          |         |
| Barrel                                                       | 128                                       |          |         |
| Base Ball.                                                   | 119                                       |          |         |
| Bena Brith, Independent Order                                | 113                                       |          |         |
| Bena Brith, and Odd Fellows                                  | 113                                       |          | }       |
| Benevolent and Protective Order of Elks                      | 105                                       | 138      |         |
| Benevolent Catholic Legion                                   | 111                                       |          |         |
| Beta Theta Pi                                                | 105                                       |          |         |
| Baptiste, St. Jean                                           | 112                                       | 141      | 107     |
| Bicycle                                                      | 107<br>127                                | 141      | 107     |
| Blacksmith Union                                             | 126                                       |          |         |
| Blue Ribbon or Murphy                                        | 102                                       |          |         |
| Boot and Shoe                                                | 128                                       |          |         |
| Bohemian                                                     | 116                                       |          |         |
| Bricklayers                                                  | 126                                       |          |         |
| Brotherhood Railroad Conductors                              |                                           | 142      |         |
| Brotherhood of Locomotive Engineers                          | 121                                       | 142      | 122     |
| Brotherhood of Locomotive Firemen                            | 123                                       | 142      | 122     |
| Brotherhood of Railroad Switchmen                            | 124                                       | 142      |         |
| Brotherhood of Railroad Trainmen<br>Brotherhood of the Union | 124                                       | 135-142  | 122     |
| Brotherhood of the Union                                     | 116                                       |          |         |
| Bumble Bee                                                   | 123<br>126                                | 140      |         |
| Butchers                                                     | 126                                       | 140      |         |
| Buttons for Lapel                                            | 120                                       | 135-142  |         |
| Battons for Baper.                                           |                                           | 1007 112 |         |
| C                                                            |                                           |          |         |
| Cadets of Temperance                                         | 103                                       |          |         |
| Camel                                                        |                                           |          | 50      |
| Cars.                                                        | 129                                       |          | 3.40    |
| Calendar Perpetual                                           | 0.7                                       |          | 143     |
| Canadian Foresters                                           | 91                                        |          |         |
| Carpenters' Saw                                              | $\begin{array}{c} 127 \\ 127 \end{array}$ |          |         |
| Carpenters' Plane                                            | 127                                       |          |         |
| Catholic Benevolent Legion                                   | 111                                       |          | 111     |
| Catholic Knights of America,                                 | 111                                       | 141      | 111     |
| Catholic Knights of Foresters                                | 111                                       | 141      |         |
| Catholic Knights of St. John                                 | 112                                       |          |         |
| Catholic Knights of Wisconsin                                | 111                                       |          |         |
| Catholic Mutual Benevolent Association                       | 111                                       | 141      | 111     |
| Catholic Order of Foresters                                  | 92-111                                    | 141      |         |
| Catholic Societies.                                          | 111-112                                   | 141      |         |
| Catholic Total Abstinence Union of                           |                                           |          |         |
| America                                                      | 112                                       | 141      |         |
| Catholic Western Union                                       | 111                                       |          |         |
| Chapter, Royal Arch Masons                                   | 72                                        |          | 31-32   |
| Christian Endeavor                                           | 115                                       | 141      | 01-02   |
| Christian Association, Young Men's                           | 115                                       | 141      |         |
| Chain, Mystic.                                               | 106                                       | 1.1      | 106     |
| Chess Player's                                               | 119                                       | 141      |         |
| Christian Union, Woman's                                     | 103                                       |          |         |
| Chief Patriarch jewel                                        | 65                                        |          |         |
| Chosen Friends                                               | 113                                       |          |         |
| Circle, Patriarchal                                          | 63                                        |          | 63      |

|                                                  | PINS.                                                     | BUTTONS. | CHARMS. |
|--------------------------------------------------|-----------------------------------------------------------|----------|---------|
| Class Pins                                       | 105                                                       | 1        | i       |
| College Pins                                     | 105                                                       |          |         |
| Columbus, Knights of                             | 112                                                       | 140      | ł       |
| Comb and Sissors                                 | 126                                                       |          |         |
| Commandery, American Mechanics Commandery Badges | 116<br>239                                                |          |         |
| Commandery Patriotic Order, Sons of              | 104                                                       |          |         |
| Commercial Travelers' Association                | 143                                                       |          |         |
| Confederate States                               | 114                                                       | 141      | 1       |
| Conductors                                       | 125                                                       |          |         |
| Conductor's Punch                                | 100                                                       |          | 120     |
| Cooper's Adze                                    | 128<br>93                                                 |          |         |
| Cornet                                           | 127                                                       |          | 143     |
| Cow                                              | 127                                                       |          | 110     |
| Crosses                                          | 119                                                       |          |         |
| Curry Comb and Brush                             | 127                                                       |          |         |
| D                                                |                                                           |          |         |
| Donish Orden                                     | 77.                                                       |          |         |
| Danish Order Daughters of America                | 114<br>116                                                |          |         |
| Daughters of Herman                              | 119                                                       |          |         |
| Daughters of Liberty                             | 116                                                       |          |         |
| Daughters of Pocahontas                          | 96                                                        |          |         |
| Daughters of Rebekah                             | 63                                                        |          |         |
| Daughters of Odd Fellows                         | 63                                                        |          |         |
| Dare to do Right Degree of Honor                 | $\frac{102}{116}$                                         | 139      |         |
| Delta Phi                                        | 105                                                       | 159      |         |
| Delta Tau Delta                                  | 105                                                       |          |         |
| Doctors                                          | 113                                                       | 141      | 113     |
| <u>D</u> og                                      | 127                                                       |          |         |
| Drovers                                          | 126                                                       |          |         |
| Druggist                                         | 126<br>101                                                | 141      | 126     |
| Drum                                             | 127                                                       |          |         |
| Dutch Order, Harugari                            | 217                                                       |          |         |
| Æ                                                |                                                           |          |         |
| D 1 W 1 1 1 2 2 2 2 2                            |                                                           |          |         |
| Eagle, Knights of Golden                         | 97                                                        |          | 97      |
| Eastern Star Elks                                | $   \begin{array}{c}     26-27 \\     105   \end{array} $ | 138      | 27      |
| Empire Order Mutual Aid                          | 112                                                       | 100      |         |
| Emerald Beneficial Association                   | 114                                                       |          |         |
| Encampment, Odd Fellows'                         | 58-59                                                     | 136      | 62      |
| Engineers                                        | 121-126                                                   | 142      | 122     |
| England, Sons of                                 | 118                                                       | 141      |         |
| Epworth League<br>Equitable Aid Union            | 143-115<br>112                                            | 141      | 115-    |
|                                                  | 112                                                       |          |         |
| $\mathbf{F}$                                     |                                                           |          |         |
| Federation of Labor, American                    | 130                                                       |          |         |
| Farmers' Alliance                                | 130                                                       | 140      |         |
| Father Mathew                                    | 112                                                       |          |         |
| Fire EngineFire Hook and Ladder Co               | 129<br>129                                                |          |         |
| Firemen Railroad                                 | 142                                                       |          | 122     |
| Fifth Army Corps                                 | 93                                                        |          | 122     |
| Flag                                             | 114                                                       |          |         |
|                                                  |                                                           |          |         |

|                                                                |                                           | _        |               |
|----------------------------------------------------------------|-------------------------------------------|----------|---------------|
|                                                                | PINS.                                     | BUTTONS. | CHARMS.       |
| Foresters.                                                     | 89 to 91                                  | 139      | 91            |
| Foresters' Rings                                               | 149                                       |          |               |
| Foresters of America                                           | 89-90                                     | 139      | 91            |
| Foresters, Ancient Order.                                      | 89                                        | 139      | 91            |
| Foresters, Canadian Order                                      | 91<br>90                                  |          |               |
| Foresters, Knights of Sherwood<br>Foresters, Independent Order | 90                                        | 139      | 91            |
| Foot Ball Badge                                                | 145                                       | 100      | "1            |
| Fraternal Mystic Circle                                        | 113                                       | 139      |               |
| Freight Car                                                    | 129                                       |          |               |
| Firemens' Bar                                                  | 126                                       |          |               |
| Fire Engine                                                    | 129<br>113                                |          |               |
| Friends, Chosen                                                | 117                                       |          |               |
|                                                                | 111                                       |          |               |
| G                                                              |                                           |          |               |
| German Roman Catholic                                          | 111                                       |          |               |
| German Turners                                                 | 117                                       |          |               |
| German Bakers                                                  | 117                                       |          |               |
| Gold Miners                                                    | 128                                       | 1.47     | 07.140        |
| Golden Eagle                                                   | 97                                        | 141      | 97-143<br>119 |
| Golden Cross                                                   | 119<br>117                                |          | 113           |
| Good Smaritan                                                  | 103                                       |          |               |
| Good Templars                                                  | 102                                       |          |               |
| Good Fellows, Ancient Order                                    | 119                                       |          | 119           |
| Grand Army of the Republic                                     | 93                                        | 140      | 94            |
| Grangers                                                       | 130                                       |          |               |
| Grand United Order of Odd Fellows                              | 59                                        | 136      |               |
| Grand Orient Order                                             | 118                                       | 190      |               |
| H                                                              |                                           |          |               |
| Harugari                                                       | 117                                       |          |               |
| Harp                                                           | 127                                       |          | Ì             |
| Hatters.                                                       | 128                                       |          |               |
| Heptasoph                                                      | 130                                       | 140      | 130           |
| Herman, Sons of                                                | 119                                       |          |               |
| Herman, Daughters of                                           | 119<br>110                                | 141      | 110           |
| Hibernians                                                     | 146                                       | 141      | 110           |
| Holy Name Society                                              | 112                                       |          |               |
| Hook and Ladder                                                | 129                                       |          |               |
| Honor, Knights of                                              | 100-101                                   | 140      | 100           |
| Horse                                                          | 127                                       |          |               |
| Horse Car                                                      | 129                                       |          |               |
| Horse and Rider                                                | $\begin{array}{c} 127 \\ 127 \end{array}$ |          | -             |
| Hose Cart                                                      | 127                                       |          |               |
| Hose Cart and Ribbon                                           | 129                                       |          |               |
| Hostler                                                        | 127                                       |          |               |
| Household of Ruth                                              | 117                                       |          |               |
| Husbandry, Patron of                                           | 130                                       |          |               |
| I                                                              |                                           |          |               |
| Ice Cart                                                       | 127                                       |          |               |
| Immaculates' Order                                             | 113                                       |          |               |
| Independent Order Bena Brith                                   | 113                                       |          |               |
| Independent Order Foresters                                    | 90                                        |          | 91            |
| Independent Order Good Templars                                | 102                                       |          |               |

INDEX.

|                                                                        | PINS.                                   | BUTTONS.   | CHARMS.      |
|------------------------------------------------------------------------|-----------------------------------------|------------|--------------|
| Independent Order Immaculates                                          | 113                                     |            |              |
| International Associations of Machinists                               | 116                                     | 141        |              |
| Illinois Legion of Honor                                               | 106                                     |            |              |
| Iron and Steel Workers' Association                                    | 119                                     |            |              |
| Iron Hall                                                              | 118                                     |            |              |
| J                                                                      |                                         |            |              |
| I B G                                                                  | 110                                     | 140        |              |
| Jean Baptiste Society                                                  | 112<br>144-145                          | 140        |              |
| Jewels for Master Mason                                                | 65                                      |            |              |
| Jewel for Past High Priest                                             | 146                                     |            |              |
| Jewish Order                                                           | 113                                     |            |              |
| Jockey                                                                 | 127                                     |            |              |
| Jonadab                                                                | 117                                     |            |              |
| Junior Order American Mechanics                                        | 87                                      | 139        | 88           |
| Junior Order Epworth League                                            | 115                                     |            |              |
| K                                                                      |                                         |            |              |
|                                                                        | -10                                     |            |              |
| Kasher                                                                 | 113                                     |            |              |
| Key                                                                    | 128                                     | 105        | 91 90        |
| Keystones                                                              | 24                                      | 135        | 31-32<br>143 |
| King's Daughters                                                       | 111                                     |            | 140          |
| Knights of Columbus                                                    | 112                                     | 140        |              |
| Knights of Golden Eagle                                                | 97                                      | 141        | 97-143       |
| Knights of Golden Rule                                                 | 117                                     |            |              |
| Knights of Golden Eagle Rings                                          | 149                                     |            |              |
| Krights of Honor                                                       | 100-101                                 | 140        | 100          |
| Knights of Honor and Odd Fellows com-                                  |                                         |            |              |
| bined                                                                  | 101                                     |            |              |
| Knights of Honor and Knights of Pythias                                | 70                                      |            |              |
| Combined                                                               | $\begin{bmatrix} 72\\101 \end{bmatrix}$ |            |              |
| Knights of Labor                                                       | 109                                     |            | 109          |
| Knights of Maccabees                                                   | 108                                     | 137        | 108          |
| Knights of Maccabees' Rings                                            | 149                                     | 201        | 100          |
| Knights of Malta                                                       | 114                                     |            | 114          |
| Knights of Mystic Chain                                                | 106                                     |            | 106          |
| Knights of Order of the Red Cross<br>Knights of Pythias                | 118                                     |            |              |
| Knights of Pythias                                                     | 66 to 70                                | 137        | 73 to 79     |
| Knights of Pythias and Knights of Honor                                |                                         |            |              |
| combined                                                               | 72                                      |            |              |
| Knights of Pythias and Masonic combined                                | 72                                      |            |              |
| Knights of Pythias, Masonic and Odd<br>Fellows combined                | 72                                      |            |              |
| Knights of Pythias and Odd Fellows com-                                | 12                                      |            |              |
| bined                                                                  | 72                                      |            |              |
| Knights of Pythias Rings                                               | 149                                     |            |              |
| Knights of Pythias Sisters                                             | 71                                      |            |              |
| Knights of St. John and Malta.                                         | 114                                     |            |              |
| Knights of St. John, Catholic                                          | 112                                     |            |              |
| Knights of the Sherwood Foresters                                      | 92                                      |            | 00 1 00      |
| Knights of Pythias Uniform Rank                                        | 71                                      | 197        | 80 to 82     |
| Knights of the Maccabees of the World<br>Knights Select United Workmen | 108<br>86                               | 137<br>138 |              |
| Knights St. George                                                     | 118                                     | 137        |              |
| Knights of St. Crispin                                                 | 128                                     | 101        |              |
| Knights Templar                                                        | 25                                      | 135        | 33 to 46     |
| Knights Templar Rings                                                  | 149                                     |            |              |
| Knights Templar Lockets                                                |                                         |            | 44 to 46     |

|                                                             | PINS.                                    | BUTTONS.   | CHARMS.   |
|-------------------------------------------------------------|------------------------------------------|------------|-----------|
| Knights Templar Sword                                       | 25                                       | 1          | 1         |
| Knights of Wise Men                                         | 117                                      |            |           |
| Kinghts of Wise Men                                         | 114                                      |            |           |
| L                                                           |                                          |            |           |
| 13                                                          |                                          |            |           |
| Labor, Federation of America                                | 130                                      |            |           |
| League, Sexennial                                           | 114                                      |            |           |
| League of American Wheelmen                                 | 107                                      | 141        |           |
| Ladies' Catholic Benevolent Association                     | 111                                      | 1          |           |
| Ladies' Grand Army of Republic                              | 93                                       |            |           |
| Ladies of the Golden Eagle                                  | 97                                       |            |           |
| Ladies' Druids                                              | 101                                      |            |           |
| Ladies' Masonic                                             | 26-27                                    |            |           |
| Ladies' Odd Fellows                                         | 63                                       |            |           |
| Ladies' Temperance                                          | 102                                      |            |           |
| Ladies' Thirty Second                                       | 143                                      |            |           |
| Labor, Knights of                                           | 109                                      |            | 109       |
| Lady's Knights of Honor                                     | 101                                      |            | 101       |
| Lady's Knights of Maccabees                                 | 108                                      |            |           |
| Lapel Buttons                                               |                                          | 135 to 142 |           |
| Legion of Honor, American                                   | 106                                      |            | 106       |
| Legion of the Red Cross                                     | 114                                      |            |           |
| Liberty, Daughters of                                       | 116                                      |            |           |
| Locksmith                                                   | 128                                      |            |           |
| Locket Charms for Knights Templar                           |                                          |            | 44 to 46  |
| Locomotive                                                  | 129                                      |            | 122       |
| Locomotive Engineer                                         | 121                                      | 142        | 122       |
| Locomotive Fireman                                          | 123                                      | 142        | 122       |
| Locomotive and Tender                                       |                                          |            | 122       |
| Lumbermen's Association                                     | 128                                      |            |           |
| Lyre                                                        | 127                                      |            |           |
| M                                                           |                                          |            |           |
| TVI                                                         |                                          |            |           |
| Maccabees. Knights of                                       | 108                                      | 136        | 108       |
| Maccabees' Rings                                            | 149                                      |            |           |
| Malta, Knights of                                           | 114                                      |            | 114       |
| Manchester Unity of Odd Fellows                             | <b>5</b> 9                               |            |           |
| Masonic                                                     | 17 to 26                                 | 135        | 29 to 47  |
| Masonic Rings                                               | 149-150                                  |            |           |
| Masonic and Knights of Pythias Combined                     | 72                                       |            |           |
| Masonic Buttons                                             |                                          | 135        |           |
| Masonic High Priests' Jewels                                | 147                                      |            | 90        |
| Masonic and Odd Fellows Combined                            | 14                                       |            | 30        |
| Masonic Past Commanders' Jewels                             | 148                                      |            |           |
| Masonic Past Masters' Jewels                                | 145-146                                  | 105        | 004.00    |
| Master Mason                                                | 17 to 23                                 | 135        | 28 to 30  |
| Mechanics, American                                         | 87-88                                    | 141        | 88<br>113 |
| Medical Doctors                                             | 113                                      | 1          | 64        |
| Militant, Patriarchs                                        | $\begin{array}{c} 64 \\ 128 \end{array}$ | 136        | 04        |
| Miners                                                      | 128                                      |            |           |
| Miners and Laborers' Association  Modern Woodmen of America | 99                                       | 139        | 99        |
| Mortar                                                      | 126                                      | 199        | 99        |
| Moulders                                                    | 119                                      | *          |           |
| Musical Instruments                                         | 127                                      |            |           |
| Murphy or Blue Ribbon                                       | 102                                      |            |           |
| Mutual Aid Empire Order                                     | 112                                      |            |           |
| Mutual Aid Association, Switchmen's                         | 124                                      |            | 124       |
| Mutual Benevolent Association, Catholic                     | 111                                      | 140        | 111       |
| Mystic Chain                                                | 106                                      |            | 106       |
| Mystic Shrine                                               | 49                                       | 138        | 50        |
|                                                             |                                          |            |           |

12

|                                         | DING     | BUTTONS. | CHARMS.  |
|-----------------------------------------|----------|----------|----------|
|                                         | PINS.    | BUITONS. | CHARMS.  |
| Mystic Shrine Rings                     | 149      |          |          |
| Mystic Shrine Scarf Pin                 | 49       |          |          |
| ·                                       |          |          |          |
| N                                       |          |          |          |
| 21                                      |          |          |          |
| National Railroad Agents' Association   | 125      |          |          |
|                                         | 1        | 140      |          |
| National Association of Machinists      | 116      | 142      |          |
| National Union Society                  | 116      | 136      |          |
| National Turners' Association           | 117      |          |          |
| Native Sons of Golden West              | 130      |          |          |
| New England Order of Protection         | 116      |          |          |
| Northwestern Travelling Mens' Associa-  |          |          |          |
| tion Charm                              |          |          | 114      |
| tion onarm                              |          |          | • • •    |
| 0                                       |          |          |          |
| U                                       |          |          |          |
| 01170                                   |          |          | 00 . 00  |
| Odd Fellows                             | 51 to 59 | 136      | 60 to 62 |
| Odd Fellows and Ancient Order United    |          |          |          |
| Workmen                                 | 84       |          |          |
| Odd Fellows and Bena Brith              | 113      |          |          |
| Odd Fellows, Three Links                | 51-52    | 136      | 60-61    |
| Odd Fellows, Daughter                   | 63       |          |          |
| Odd Fellows, Daughters of Rebekah       | 63       |          |          |
|                                         |          | 136      | 62       |
| Odd Fellows Encampment                  | 58-59    | 190      | 02       |
| Odd Fellows, Grand United Order         | 59       |          |          |
| Odd Fellows and Knights of Honor com-   |          |          |          |
| bined                                   | 101      |          |          |
| Odd Fellows and Masonic combined        | 48       |          | 30       |
| Odd Fellows, Patriarchal Circle         | 63       |          | 63       |
| Odd Fellows Past Chief Patriarch Jewel. | 65       |          |          |
| Odd Fellows and Knights of Pythias com  |          |          |          |
| bined                                   | 72       |          |          |
| Odd Fellows and Red Men                 | 95       |          |          |
|                                         |          |          |          |
| Odd Fellows Rings                       | 149-150  |          |          |
| Odd Fellows and Temple of Honor         | 103      |          |          |
| Odd Fellows and United Workmen com      |          |          |          |
| bined                                   | 84       |          |          |
| Onyx Keystone                           |          |          | 18       |
| Orangemen                               | 118      |          |          |
| Oil Derrick                             |          |          | 143      |
| Order of Alfredians                     | 118      |          |          |
| Order of American Mechanics             | 87-88    | 139      |          |
| Order of Elks                           | 105      | 138      |          |
| Order of Elks, B. P.                    | 105      | 138      |          |
|                                         |          |          | 0.1      |
| Order of Foresters                      | 89 to 91 | 139      | 91       |
| Order of Golden Cross                   | 119      |          | 119      |
| Order of Good Fellows                   | 119      |          | 119      |
| Order of Grand Orient                   | 113      | 135      |          |
| Order of Harugari                       | 117      |          | 117      |
| Order of Junior American Mechanics      | 87       | 139      |          |
| Order of Independent Immaculates        | 113      |          |          |
| Order of Hibernians                     | 110      | 141      | 110      |
| Order of Railroad Conductors            | 120      | 142      | 120      |
| Order of Telegraphers                   | 125      | 174      | 120      |
| Order of Railroad Tolographers          |          |          | 125      |
| Order of Railroad Telegraphers          | 125      | 110      |          |
| Order of Railroad Trainmen              | 124      | 142      | 122      |
| Order of Rechabites                     | 103      |          |          |
| Order of New England Protection         | 116      |          |          |
| Order Red Cross.                        | 118      |          |          |
| Order of Red Men                        | 95       | 140      | 96       |
| Order Sons of America                   |          | 138      |          |
| Order of Tonti                          | 114      |          |          |
|                                         |          |          |          |

|                                                                         | PINS.      | BUTTONS. | CHARMS.    |
|-------------------------------------------------------------------------|------------|----------|------------|
| Order of United Friends                                                 | 117        |          | I          |
| Order of United Golden Cross                                            | 119        |          | 119        |
| Order of United Odd Fellows                                             | 59         |          |            |
| Order of United Workmen                                                 | 83 to 84   | 139      | 85         |
| Orient Grand                                                            | 113        | 136      |            |
| Orient of Junior Mechanics                                              | 86         | 139      |            |
| P                                                                       |            |          |            |
| Palette                                                                 | 126        |          |            |
| Parlor Car                                                              | 129        |          |            |
| Passenger Car                                                           | 129        |          |            |
| Past Chief Patriarch Jewel                                              | 65         |          |            |
| Past Regent Royal Arcanum                                               | 98         |          |            |
| Patriarchal Circle                                                      | 63         |          | 63         |
| Patriarch, Past Chief Jewel                                             | 65         |          |            |
| Past Chancellor                                                         | 72         |          |            |
| Patriarchs Militant Past High Priests' Jewel                            | 64         | 136      | 64         |
| Past High Priests' Jewel                                                | 147        |          |            |
| Past Commanders' Jewel                                                  | 130        |          |            |
| Past Commanders' Jewel                                                  | 148        |          |            |
| Past Masters' Jewels                                                    | 145-146    | 100      | 101        |
| Patriotic Order Sons of America<br>Patriotic Order Sons of America Com- | 104        | 138      | 104        |
|                                                                         | 104        |          |            |
| mandery Perpetual Calendar                                              | 104        |          | 143        |
| Physicians and Surgeons                                                 | 105        |          | 140        |
| Pilgrim Fathers                                                         | 116        |          |            |
| Plain Pins for Engraving                                                | 131 to 133 |          |            |
| Plain Buttons for Engraving                                             | 133        |          |            |
| Pins for Engraving                                                      | 131 to 133 |          |            |
| Plasterers                                                              | 126        |          |            |
| Plough                                                                  | 128        |          |            |
| Pocahontas, Daughters of                                                | 96         |          |            |
| Postman                                                                 | 126        |          |            |
| Printers' Stick                                                         | 126        |          |            |
| Protective Order of Elks                                                | 105        | 137      |            |
| Protective Association                                                  | 116        | 140      |            |
| Protective American League                                              |            |          | 114        |
| Pythias, Knights of                                                     | 66 to 72   | 137      | 73 to 82   |
| ${f R}$                                                                 |            | *        |            |
| Reilroad Agents' Association                                            | 125        | 142      |            |
| Railroad Badges                                                         | 120 to 125 |          | 120 to 125 |
| Railroad Conductors                                                     | 120        | 142      | 120        |
| Railroad Emblems                                                        | 120 to 125 | 142      | 120 to 125 |
| Railroad Engineers                                                      | 121        | 142      |            |
| Railroad Firemen                                                        | 124        | 142      | 122        |
| Railroad Station Agents' Association                                    | 125        | 142      |            |
| Railroad Switchmen                                                      | 124        | 142      | 124        |
| Railroad Telegraph                                                      | 125        |          | 125        |
| Rebekah Degree                                                          | 63         |          |            |
| Rechabites, Order of                                                    | 103        |          |            |
| Red Cross, Order                                                        | 118        |          |            |
| Red Men                                                                 | 95         | 140      | 96         |
| Red Men Rings                                                           | 149        |          |            |
| Red Men and Odd Fellows                                                 | 95         |          |            |
| Red Ribbon or Reynolds                                                  | 102        | 100      |            |
| Regent Past                                                             | 98         | 138      |            |
| Relief Corps, Woman's, Badge                                            | 93<br>93   |          | 0.4        |
| Republic, Grand Army of                                                 | 93         |          | 94         |

|                                         | PINS.             | BUTTONS. | CHARMS.,                               |
|-----------------------------------------|-------------------|----------|----------------------------------------|
|                                         |                   | BUITONS. | (IIIIIIIIIIIIIIIIIIIIIIIIIIIIIIIIIIIII |
| Reynolds or Red Ribbon                  | 102               |          |                                        |
| Rings                                   | 149-150           |          |                                        |
| Roller Skate                            | 129               |          |                                        |
| Roman Catholic                          | 111-112           |          |                                        |
| Rooster                                 | 127               |          |                                        |
| Royal Adelphi                           | 113               | * 0.0    | 0.0                                    |
| Royal Arcanum                           | 98                | 138      | 98                                     |
| Royal Arch Chapter                      | 24                | 135      | 31-32                                  |
| Royal League                            | 115               | 140      | 45                                     |
| Royal Masonic Rite                      |                   |          | 47                                     |
| Royal Temple of Templars                | 103               |          |                                        |
| Ruth's Household                        | 117               |          |                                        |
|                                         |                   |          |                                        |
| $\mathbf{s}$                            |                   |          |                                        |
| 0.111-                                  | 127               |          |                                        |
| Saddle                                  | 127               |          |                                        |
| Saddlers' Knife                         | 128               |          |                                        |
| Sail Boat                               |                   |          |                                        |
| Samaritan                               | 103               |          |                                        |
| Saws                                    | 127               |          |                                        |
| Scissors                                | $\frac{128}{126}$ |          |                                        |
| Seissors and Comb                       |                   |          |                                        |
| Seamen's Society                        | 128<br>93         |          |                                        |
| Second Army Corps                       | 99                |          |                                        |
| Select Knights of Ancient Order United  | 86                | 139      | 86                                     |
| Workmen Senior Order American Mechanics | 88                | 139      | 00                                     |
| Senior Order American Mechanics         | 114               | 100      |                                        |
| Sexennial League                        | 128               |          |                                        |
| Shears                                  | 128               |          |                                        |
| Sherwood Foresters                      | 92                |          |                                        |
| Shield of Honor                         | 115               |          |                                        |
| Ship                                    | 128               |          |                                        |
| Shoemaker's                             | 128               | · ·      |                                        |
| Shrine, Mystic                          | 49                | 138      | 50                                     |
| Shrine Rings                            | 149               | 100      | 30                                     |
| Sigma Kappa Sigma                       | 105               |          |                                        |
| Sisters of Pythias                      | 71                |          |                                        |
| Sixth Army Corps                        | 93                |          |                                        |
| Skate, Roller                           | 129               |          |                                        |
| Skull and Cross Bones                   | 120               |          | 143                                    |
| Slipper, Masonic                        | 21                |          | 30                                     |
| Sons of America, Patriotic Order        | 104               | 138      | 104                                    |
| Sons of England                         | 118               | 141      | 101                                    |
| Sons of Herman                          | 119               | 111      |                                        |
| Sons of Jonadab                         | 117               |          |                                        |
| Sons of St. George                      | 118               | 141      |                                        |
| Sons of Temperance                      | 102               | ***      |                                        |
| Sons of The Golden West                 | 130               |          |                                        |
| Sons of Veterans                        | 93                | 140      | 94                                     |
| Square and Compass                      | 17                | 135      | 28 to 30                               |
| St. Crispin                             | 128               | 100      | 20 10 00                               |
| Steam Fire Engine                       | 129               |          |                                        |
| St. George                              | 118               | 137      | 141                                    |
| St. George Ritter                       | 118               |          | 111                                    |
| St. Jean Baptiste Society               | 112               | 141      |                                        |
| St. John Catholic Knights               | 112               |          |                                        |
| Stone Cutter                            | 126               |          |                                        |
| Stove                                   | 128               |          |                                        |
| Switchmen's Mutual Aid Association      | 124               | 142      | 124                                    |
| Sword Knights' Templar                  | 25                |          |                                        |
| Duoid Huighto Tombiat.                  |                   |          |                                        |