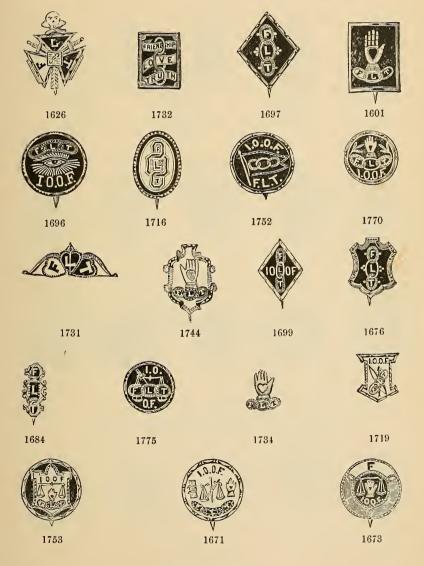

## INDEX.

|                                         | PINS.    | BUTTONS. | CHARMS. |
|-----------------------------------------|----------|----------|---------|
| Λ                                       |          |          |         |
| Adelphi Royal                           | 113      |          |         |
| Adze                                    | 128      |          |         |
| Aid Union Equitable                     | 112      |          |         |
| Agents Railroad, Association            | 125      |          |         |
| Alfredian                               | 118      |          |         |
| Alliance Farmer's                       | 130      | 140      |         |
| Amalgamated Association of Iron and     | 100      | 110      |         |
| Steel Workers                           | 119      | ,        |         |
| America, Catholic Knights of            | 111      | 141      |         |
| America, Catholic Total Abstinence      |          | 111      |         |
| Union of                                | 112      | 141      |         |
| American Flag                           | 114      | ***      |         |
| American Junior Mechanics               | 87       | 139      | 88      |
| American Legion of Honor                | 106      | 100      | 106     |
| American Mechanics' Commandery          | 116      |          | 100     |
| American Mechanics' Rings               | 149      |          |         |
| American Mechanics                      | 87-88    | 139      | 88      |
| Amethyst Stone Rings                    | 150      | 100      | 00      |
| America, Modern Woodmen of              | 99       | 139      | 99      |
| American Order of Foresters             | 89-92    | 139      | 91      |
| America Patriotic Order, Sons of        | 104      | 138      | 104     |
| American Protective Association         | 116      | 140      | 201     |
| American Protective League              |          | 1 220    | 114     |
| American Protestant Association         | 115      |          |         |
| American Railway Union                  |          | 142      |         |
| American Wheelmen                       | 107      | 141      | 107     |
| Anchor                                  | 128      |          |         |
| Ancient Order of Foresters              | 89       | 139      | 91      |
| Ancient Order of Hibernians             | 110      | 141      | 110     |
| Ancient Order of United Workmen         | 83 to 84 | 139      | 85      |
| Ancient Order United Workmen and        |          |          |         |
| Odd Fellows                             | 84       |          |         |
| Ancient Order United Workmen, Degree    |          |          |         |
| of Honor                                | 116      | 139      |         |
| Ancient Order United Workmen, Select    |          |          |         |
| Knights                                 | 86       | 139      | 86      |
| Ancient Order Workmen, Odd Fellows      |          |          |         |
| and Knights of Pythias combined         | 84       |          |         |
| Anvil and Hammer                        | 127      |          |         |
| Arcanum, Royal                          | 98       | 138      | 98      |
| Army Corps                              | 93       |          |         |
| Army of the Republic, Grand             | 93       | 140      | 94      |
| Artist                                  | 126      |          |         |
| Axe                                     | 128      |          |         |
| Association, Catholic Mutual Benevolent | 111      | 141      | 111     |
| Athletic Badges                         | 144-145  |          |         |
| Association, Emerald Beneficial         | 114      |          |         |
| Association of Railroad Station Agents  | 125      | 142      |         |
| Association, Switchmen's Mutual Aid.    | 124      | 142      | 124     |
| Association, Travelers' Protective      | 143      |          |         |
| Association, Young Men's Christian      | 140      |          |         |

|                                                              | PINS.                                     | BUTTONS. | CHARMS. |
|--------------------------------------------------------------|-------------------------------------------|----------|---------|
| В                                                            |                                           |          |         |
| Debenie German IInian                                        | 117                                       |          |         |
| Baker's German Union                                         | 134                                       |          |         |
| Barber                                                       | 126                                       |          |         |
| Barrel                                                       | 128                                       |          |         |
| Base Ball.                                                   | 119                                       |          |         |
| Bena Brith, Independent Order                                | 113                                       |          |         |
| Bena Brith, and Odd Fellows                                  | 113                                       |          | }       |
| Benevolent and Protective Order of Elks                      | 105                                       | 138      |         |
| Benevolent Catholic Legion                                   | 111                                       |          |         |
| Beta Theta Pi                                                | 105                                       |          |         |
| Baptiste, St. Jean                                           | 112                                       | 141      | 107     |
| Bicycle                                                      | 107<br>127                                | 141      | 107     |
| Blacksmith Union                                             | 126                                       |          |         |
| Blue Ribbon or Murphy                                        | 102                                       |          |         |
| Boot and Shoe                                                | 128                                       |          |         |
| Bohemian                                                     | 116                                       |          |         |
| Bricklayers                                                  | 126                                       |          |         |
| Brotherhood Railroad Conductors                              |                                           | 142      |         |
| Brotherhood of Locomotive Engineers                          | 121                                       | 142      | 122     |
| Brotherhood of Locomotive Firemen                            | 123                                       | 142      | 122     |
| Brotherhood of Railroad Switchmen                            | 124                                       | 142      |         |
| Brotherhood of Railroad Trainmen<br>Brotherhood of the Union | 124                                       | 135-142  | 122     |
| Brotherhood of the Union                                     | 116                                       |          |         |
| Bumble Bee                                                   | 123<br>126                                | 140      |         |
| Butchers                                                     | 126                                       | 140      |         |
| Buttons for Lapel                                            | 120                                       | 135-142  |         |
| Battons for Baper.                                           |                                           | 1007 112 |         |
| C                                                            |                                           |          |         |
| Cadets of Temperance                                         | 103                                       |          |         |
| Camel                                                        |                                           |          | 50      |
| Cars.                                                        | 129                                       |          | 3.40    |
| Calendar Perpetual                                           | 0.7                                       |          | 143     |
| Canadian Foresters                                           | 91                                        |          |         |
| Carpenters' Saw                                              | $\begin{array}{c} 127 \\ 127 \end{array}$ |          |         |
| Carpenters' Plane                                            | 127                                       |          |         |
| Catholic Benevolent Legion                                   | 111                                       |          | 111     |
| Catholic Knights of America,                                 | 111                                       | 141      | 111     |
| Catholic Knights of Foresters                                | 111                                       | 141      |         |
| Catholic Knights of St. John                                 | 112                                       |          |         |
| Catholic Knights of Wisconsin                                | 111                                       |          |         |
| Catholic Mutual Benevolent Association                       | 111                                       | 141      | 111     |
| Catholic Order of Foresters                                  | 92-111                                    | 141      |         |
| Catholic Societies.                                          | 111-112                                   | 141      |         |
| Catholic Total Abstinence Union of                           |                                           |          |         |
| America                                                      | 112                                       | 141      |         |
| Catholic Western Union                                       | 111                                       |          |         |
| Chapter, Royal Arch Masons                                   | 72                                        |          | 31-32   |
| Christian Endeavor                                           | 115                                       | 141      | 01-02   |
| Christian Association, Young Men's                           | 115                                       | 141      |         |
| Chain, Mystic.                                               | 106                                       | 1.1      | 106     |
| Chess Player's                                               | 119                                       | 141      |         |
| Christian Union, Woman's                                     | 103                                       |          |         |
| Chief Patriarch jewel                                        | 65                                        |          |         |
| Chosen Friends                                               | 113                                       |          |         |
| Circle, Patriarchal                                          | 63                                        |          | 63      |

|                                                  | PINS.                                                     | BUTTONS. | CHARMS. |
|--------------------------------------------------|-----------------------------------------------------------|----------|---------|
| Class Pins                                       | 105                                                       | 1        | i       |
| College Pins                                     | 105                                                       |          |         |
| Columbus, Knights of                             | 112                                                       | 140      | ł       |
| Comb and Sissors                                 | 126                                                       |          |         |
| Commandery, American Mechanics Commandery Badges | 116<br>239                                                |          |         |
| Commandery Patriotic Order, Sons of              | 104                                                       |          |         |
| Commercial Travelers' Association                | 143                                                       |          |         |
| Confederate States                               | 114                                                       | 141      | 1       |
| Conductors                                       | 125                                                       |          |         |
| Conductor's Punch                                | 100                                                       |          | 120     |
| Cooper's Adze                                    | 128<br>93                                                 |          |         |
| Cornet                                           | 127                                                       |          | 143     |
| Cow                                              | 127                                                       |          | 110     |
| Crosses                                          | 119                                                       |          |         |
| Curry Comb and Brush                             | 127                                                       |          |         |
| D                                                |                                                           |          |         |
| Donish Orden                                     | 77.                                                       |          |         |
| Danish Order Daughters of America                | 114<br>116                                                |          |         |
| Daughters of Herman                              | 119                                                       |          |         |
| Daughters of Liberty                             | 116                                                       |          |         |
| Daughters of Pocahontas                          | 96                                                        |          |         |
| Daughters of Rebekah                             | 63                                                        |          |         |
| Daughters of Odd Fellows                         | 63                                                        |          |         |
| Dare to do Right Degree of Honor                 | $\frac{102}{116}$                                         | 139      |         |
| Delta Phi                                        | 105                                                       | 159      |         |
| Delta Tau Delta                                  | 105                                                       |          |         |
| Doctors                                          | 113                                                       | 141      | 113     |
| <u>D</u> og                                      | 127                                                       |          |         |
| Drovers                                          | 126                                                       |          |         |
| Druggist                                         | 126<br>101                                                | 141      | 126     |
| Drum                                             | 127                                                       |          |         |
| Dutch Order, Harugari                            | 217                                                       |          |         |
| Æ                                                |                                                           |          |         |
| D 1 W 1 1 1 2 2 2 2 2                            |                                                           |          |         |
| Eagle, Knights of Golden                         | 97                                                        |          | 97      |
| Eastern Star Elks                                | $   \begin{array}{c}     26-27 \\     105   \end{array} $ | 138      | 27      |
| Empire Order Mutual Aid                          | 112                                                       | 100      |         |
| Emerald Beneficial Association                   | 114                                                       |          |         |
| Encampment, Odd Fellows'                         | 58-59                                                     | 136      | 62      |
| Engineers                                        | 121-126                                                   | 142      | 122     |
| England, Sons of                                 | 118                                                       | 141      |         |
| Epworth League<br>Equitable Aid Union            | 143-115<br>112                                            | 141      | 115-    |
|                                                  | 112                                                       |          |         |
| $\mathbf{F}$                                     |                                                           |          |         |
| Federation of Labor, American                    | 130                                                       |          |         |
| Farmers' Alliance                                | 130                                                       | 140      |         |
| Father Mathew                                    | 112                                                       |          |         |
| Fire EngineFire Hook and Ladder Co               | 129<br>129                                                |          |         |
| Firemen Railroad                                 | 142                                                       |          | 122     |
| Fifth Army Corps                                 | 93                                                        |          | 122     |
| Flag                                             | 114                                                       |          |         |
|                                                  |                                                           |          |         |

|                                                                |                                           | _        |               |
|----------------------------------------------------------------|-------------------------------------------|----------|---------------|
|                                                                | PINS.                                     | BUTTONS. | CHARMS.       |
| Foresters.                                                     | 89 to 91                                  | 139      | 91            |
| Foresters' Rings                                               | 149                                       |          |               |
| Foresters of America                                           | 89-90                                     | 139      | 91            |
| Foresters, Ancient Order.                                      | 89                                        | 139      | 91            |
| Foresters, Canadian Order                                      | 91<br>90                                  |          |               |
| Foresters, Knights of Sherwood<br>Foresters, Independent Order | 90                                        | 139      | 91            |
| Foot Ball Badge                                                | 145                                       | 100      | "1            |
| Fraternal Mystic Circle                                        | 113                                       | 139      |               |
| Freight Car                                                    | 129                                       |          |               |
| Firemens' Bar                                                  | 126                                       |          |               |
| Fire Engine                                                    | 129<br>113                                |          |               |
| Friends, Chosen                                                | 117                                       |          |               |
|                                                                | 111                                       |          |               |
| G                                                              |                                           |          |               |
| German Roman Catholic                                          | 111                                       |          |               |
| German Turners                                                 | 117                                       |          |               |
| German Bakers                                                  | 117                                       |          |               |
| Gold Miners                                                    | 128                                       | 1.47     | 07.140        |
| Golden Eagle                                                   | 97                                        | 141      | 97-143<br>119 |
| Golden Cross                                                   | 119<br>117                                |          | 113           |
| Good Smaritan                                                  | 103                                       |          |               |
| Good Templars                                                  | 102                                       |          |               |
| Good Fellows, Ancient Order                                    | 119                                       |          | 119           |
| Grand Army of the Republic                                     | 93                                        | 140      | 94            |
| Grangers                                                       | 130                                       |          |               |
| Grand United Order of Odd Fellows                              | 59                                        | 136      |               |
| Grand Orient Order                                             | 118                                       | 190      |               |
| H                                                              |                                           |          |               |
| Harugari                                                       | 117                                       |          |               |
| Harp                                                           | 127                                       |          | Ì             |
| Hatters.                                                       | 128                                       |          |               |
| Heptasoph                                                      | 130                                       | 140      | 130           |
| Herman, Sons of                                                | 119                                       |          |               |
| Herman, Daughters of                                           | 119<br>110                                | 141      | 110           |
| Hibernians                                                     | 146                                       | 141      | 110           |
| Holy Name Society                                              | 112                                       |          |               |
| Hook and Ladder                                                | 129                                       |          |               |
| Honor, Knights of                                              | 100-101                                   | 140      | 100           |
| Horse                                                          | 127                                       |          |               |
| Horse Car                                                      | 129                                       |          |               |
| Horse and Rider                                                | $\begin{array}{c} 127 \\ 127 \end{array}$ |          | -             |
| Hose Cart                                                      | 127                                       |          |               |
| Hose Cart and Ribbon                                           | 129                                       |          |               |
| Hostler                                                        | 127                                       |          |               |
| Household of Ruth                                              | 117                                       |          |               |
| Husbandry, Patron of                                           | 130                                       |          |               |
| I                                                              |                                           |          |               |
| Ice Cart                                                       | 127                                       |          |               |
| Immaculates' Order                                             | 113                                       |          |               |
| Independent Order Bena Brith                                   | 113                                       |          |               |
| Independent Order Foresters                                    | 90                                        |          | 91            |
| Independent Order Good Templars                                | 102                                       |          |               |

INDEX.

|                                                                        | PINS.                                   | BUTTONS.   | CHARMS.      |
|------------------------------------------------------------------------|-----------------------------------------|------------|--------------|
| Independent Order Immaculates                                          | 113                                     |            |              |
| International Associations of Machinists                               | 116                                     | 141        |              |
| Illinois Legion of Honor                                               | 106                                     |            |              |
| Iron and Steel Workers' Association                                    | 119                                     |            |              |
| Iron Hall                                                              | 118                                     |            |              |
| J                                                                      |                                         |            |              |
| I B G                                                                  | 110                                     | 140        |              |
| Jean Baptiste Society                                                  | 112<br>144-145                          | 140        |              |
| Jewels for Master Mason                                                | 65                                      |            |              |
| Jewel for Past High Priest                                             | 146                                     |            |              |
| Jewish Order                                                           | 113                                     |            |              |
| Jockey                                                                 | 127                                     |            |              |
| Jonadab                                                                | 117                                     |            |              |
| Junior Order American Mechanics                                        | 87                                      | 139        | 88           |
| Junior Order Epworth League                                            | 115                                     |            |              |
| K                                                                      |                                         |            |              |
|                                                                        | -10                                     |            |              |
| Kasher                                                                 | 113                                     |            |              |
| Key                                                                    | 128                                     | 105        | 91 90        |
| Keystones                                                              | 24                                      | 135        | 31-32<br>143 |
| King's Daughters                                                       | 111                                     |            | 140          |
| Knights of Columbus                                                    | 112                                     | 140        |              |
| Knights of Golden Eagle                                                | 97                                      | 141        | 97-143       |
| Knights of Golden Rule                                                 | 117                                     |            |              |
| Knights of Golden Eagle Rings                                          | 149                                     |            |              |
| Krights of Honor                                                       | 100-101                                 | 140        | 100          |
| Knights of Honor and Odd Fellows com-                                  |                                         |            |              |
| bined                                                                  | 101                                     |            |              |
| Knights of Honor and Knights of Pythias                                | 70                                      |            |              |
| Combined                                                               | $\begin{bmatrix} 72\\101 \end{bmatrix}$ |            |              |
| Knights of Labor                                                       | 109                                     |            | 109          |
| Knights of Maccabees                                                   | 108                                     | 137        | 108          |
| Knights of Maccabees' Rings                                            | 149                                     | 201        | 100          |
| Knights of Malta                                                       | 114                                     |            | 114          |
| Knights of Mystic Chain                                                | 106                                     |            | 106          |
| Knights of Order of the Red Cross<br>Knights of Pythias                | 118                                     |            |              |
| Knights of Pythias                                                     | 66 to 70                                | 137        | 73 to 79     |
| Knights of Pythias and Knights of Honor                                |                                         |            |              |
| combined                                                               | 72                                      |            |              |
| Knights of Pythias and Masonic combined                                | 72                                      |            |              |
| Knights of Pythias, Masonic and Odd<br>Fellows combined                | 72                                      |            |              |
| Knights of Pythias and Odd Fellows com-                                | 12                                      |            |              |
| bined                                                                  | 72                                      |            |              |
| Knights of Pythias Rings                                               | 149                                     |            |              |
| Knights of Pythias Sisters                                             | 71                                      |            |              |
| Knights of St. John and Malta.                                         | 114                                     |            |              |
| Knights of St. John, Catholic                                          | 112                                     |            |              |
| Knights of the Sherwood Foresters                                      | 92                                      |            | 00 1 00      |
| Knights of Pythias Uniform Rank                                        | 71                                      | 197        | 80 to 82     |
| Knights of the Maccabees of the World<br>Knights Select United Workmen | 108<br>86                               | 137<br>138 |              |
| Knights St. George                                                     | 118                                     | 137        |              |
| Knights of St. Crispin                                                 | 128                                     | 101        |              |
| Knights Templar                                                        | 25                                      | 135        | 33 to 46     |
| Knights Templar Rings                                                  | 149                                     |            |              |
| Knights Templar Lockets                                                |                                         |            | 44 to 46     |

|                                                             | PINS.                                    | BUTTONS.   | CHARMS.   |
|-------------------------------------------------------------|------------------------------------------|------------|-----------|
| Knights Templar Sword                                       | 25                                       | 1          | 1         |
| Knights of Wise Men                                         | 117                                      |            |           |
| Kinghts of Wise Men                                         | 114                                      |            |           |
| L                                                           |                                          |            |           |
| 13                                                          |                                          |            |           |
| Labor, Federation of America                                | 130                                      |            |           |
| League, Sexennial                                           | 114                                      |            |           |
| League of American Wheelmen                                 | 107                                      | 141        |           |
| Ladies' Catholic Benevolent Association                     | 111                                      | 1          |           |
| Ladies' Grand Army of Republic                              | 93                                       |            |           |
| Ladies of the Golden Eagle                                  | 97                                       |            |           |
| Ladies' Druids                                              | 101                                      |            |           |
| Ladies' Masonic                                             | 26-27                                    |            |           |
| Ladies' Odd Fellows                                         | 63                                       |            |           |
| Ladies' Temperance                                          | 102                                      |            |           |
| Ladies' Thirty Second                                       | 143                                      |            |           |
| Labor, Knights of                                           | 109                                      |            | 109       |
| Lady's Knights of Honor                                     | 101                                      |            | 101       |
| Lady's Knights of Maccabees                                 | 108                                      |            |           |
| Lapel Buttons                                               |                                          | 135 to 142 |           |
| Legion of Honor, American                                   | 106                                      |            | 106       |
| Legion of the Red Cross                                     | 114                                      |            |           |
| Liberty, Daughters of                                       | 116                                      |            |           |
| Locksmith                                                   | 128                                      |            |           |
| Locket Charms for Knights Templar                           |                                          |            | 44 to 46  |
| Locomotive                                                  | 129                                      |            | 122       |
| Locomotive Engineer                                         | 121                                      | 142        | 122       |
| Locomotive Fireman                                          | 123                                      | 142        | 122       |
| Locomotive and Tender                                       |                                          |            | 122       |
| Lumbermen's Association                                     | 128                                      |            |           |
| Lyre                                                        | 127                                      |            |           |
| M                                                           |                                          |            |           |
| TVI                                                         |                                          |            |           |
| Maccabees. Knights of                                       | 108                                      | 136        | 108       |
| Maccabees' Rings                                            | 149                                      |            |           |
| Malta, Knights of                                           | 114                                      |            | 114       |
| Manchester Unity of Odd Fellows                             | <b>5</b> 9                               |            |           |
| Masonic                                                     | 17 to 26                                 | 135        | 29 to 47  |
| Masonic Rings                                               | 149-150                                  |            |           |
| Masonic and Knights of Pythias Combined                     | 72                                       |            |           |
| Masonic Buttons                                             |                                          | 135        |           |
| Masonic High Priests' Jewels                                | 147                                      |            | 90        |
| Masonic and Odd Fellows Combined                            | 14                                       |            | 30        |
| Masonic Past Commanders' Jewels                             | 148                                      |            |           |
| Masonic Past Masters' Jewels                                | 145-146                                  | 105        | 004.00    |
| Master Mason                                                | 17 to 23                                 | 135        | 28 to 30  |
| Mechanics, American                                         | 87-88                                    | 141        | 88<br>113 |
| Medical Doctors                                             | 113                                      | 1          | 64        |
| Militant, Patriarchs                                        | $\begin{array}{c} 64 \\ 128 \end{array}$ | 136        | 04        |
| Miners                                                      | 128                                      |            |           |
| Miners and Laborers' Association  Modern Woodmen of America | 99                                       | 139        | 99        |
| Mortar                                                      | 126                                      | 199        | 99        |
| Moulders                                                    | 119                                      | *          |           |
| Musical Instruments                                         | 127                                      |            |           |
| Murphy or Blue Ribbon                                       | 102                                      |            |           |
| Mutual Aid Empire Order                                     | 112                                      |            |           |
| Mutual Aid Association, Switchmen's                         | 124                                      |            | 124       |
| Mutual Benevolent Association, Catholic                     | 111                                      | 140        | 111       |
| Mystic Chain                                                | 106                                      |            | 106       |
| Mystic Shrine                                               | 49                                       | 138        | 50        |
|                                                             |                                          |            |           |

12

|                                         | DING     | BUTTONS. | CHARMS.  |
|-----------------------------------------|----------|----------|----------|
|                                         | PINS.    | BUITONS. | CHARMS.  |
| Mystic Shrine Rings                     | 149      |          |          |
| Mystic Shrine Scarf Pin                 | 49       |          |          |
| ·                                       |          |          |          |
| N                                       |          |          |          |
| 21                                      |          |          |          |
| National Railroad Agents' Association   | 125      |          |          |
|                                         | 1        | 140      |          |
| National Association of Machinists      | 116      | 142      |          |
| National Union Society                  | 116      | 136      |          |
| National Turners' Association           | 117      |          |          |
| Native Sons of Golden West              | 130      |          |          |
| New England Order of Protection         | 116      |          |          |
| Northwestern Travelling Mens' Associa-  |          |          |          |
| tion Charm                              |          |          | 114      |
| tion onarm                              |          |          | • • •    |
| 0                                       |          |          |          |
| U                                       |          |          |          |
| 01170                                   |          |          | 00 . 00  |
| Odd Fellows                             | 51 to 59 | 136      | 60 to 62 |
| Odd Fellows and Ancient Order United    |          |          |          |
| Workmen                                 | 84       |          |          |
| Odd Fellows and Bena Brith              | 113      |          |          |
| Odd Fellows, Three Links                | 51-52    | 136      | 60-61    |
| Odd Fellows, Daughter                   | 63       |          |          |
| Odd Fellows, Daughters of Rebekah       | 63       |          |          |
|                                         |          | 136      | 62       |
| Odd Fellows Encampment                  | 58-59    | 190      | 02       |
| Odd Fellows, Grand United Order         | 59       |          |          |
| Odd Fellows and Knights of Honor com-   |          |          |          |
| bined                                   | 101      |          |          |
| Odd Fellows and Masonic combined        | 48       |          | 30       |
| Odd Fellows, Patriarchal Circle         | 63       |          | 63       |
| Odd Fellows Past Chief Patriarch Jewel. | 65       |          |          |
| Odd Fellows and Knights of Pythias com  |          |          |          |
| bined                                   | 72       |          |          |
| Odd Fellows and Red Men                 | 95       |          |          |
|                                         |          |          |          |
| Odd Fellows Rings                       | 149-150  |          |          |
| Odd Fellows and Temple of Honor         | 103      |          |          |
| Odd Fellows and United Workmen com      |          |          |          |
| bined                                   | 84       |          |          |
| Onyx Keystone                           |          |          | 18       |
| Orangemen                               | 118      |          |          |
| Oil Derrick                             |          |          | 143      |
| Order of Alfredians                     | 118      |          |          |
| Order of American Mechanics             | 87-88    | 139      |          |
| Order of Elks                           | 105      | 138      |          |
| Order of Elks, B. P.                    | 105      | 138      |          |
|                                         |          |          | 0.1      |
| Order of Foresters                      | 89 to 91 | 139      | 91       |
| Order of Golden Cross                   | 119      |          | 119      |
| Order of Good Fellows                   | 119      |          | 119      |
| Order of Grand Orient                   | 113      | 135      |          |
| Order of Harugari                       | 117      |          | 117      |
| Order of Junior American Mechanics      | 87       | 139      |          |
| Order of Independent Immaculates        | 113      |          |          |
| Order of Hibernians                     | 110      | 141      | 110      |
| Order of Railroad Conductors            | 120      | 142      | 120      |
| Order of Telegraphers                   | 125      | 174      | 120      |
| Order of Railroad Tolographers          |          |          | 125      |
| Order of Railroad Telegraphers          | 125      | 110      |          |
| Order of Railroad Trainmen              | 124      | 142      | 122      |
| Order of Rechabites                     | 103      |          |          |
| Order of New England Protection         | 116      |          |          |
| Order Red Cross.                        | 118      |          |          |
| Order of Red Men                        | 95       | 140      | 96       |
| Order Sons of America                   |          | 138      |          |
| Order of Tonti                          | 114      |          |          |
|                                         |          |          |          |

|                                                                         | PINS.      | BUTTONS. | CHARMS.    |
|-------------------------------------------------------------------------|------------|----------|------------|
| Order of United Friends                                                 | 117        |          | I          |
| Order of United Golden Cross                                            | 119        |          | 119        |
| Order of United Odd Fellows                                             | 59         |          |            |
| Order of United Workmen                                                 | 83 to 84   | 139      | 85         |
| Orient Grand                                                            | 113        | 136      |            |
| Orient of Junior Mechanics                                              | 86         | 139      |            |
| P                                                                       |            |          |            |
| Palette                                                                 | 126        |          |            |
| Parlor Car                                                              | 129        |          |            |
| Passenger Car                                                           | 129        |          |            |
| Past Chief Patriarch Jewel                                              | 65         |          |            |
| Past Regent Royal Arcanum                                               | 98         |          |            |
| Patriarchal Circle                                                      | 63         |          | 63         |
| Patriarch, Past Chief Jewel                                             | 65         |          |            |
| Past Chancellor                                                         | 72         |          |            |
| Patriarchs Militant Past High Priests' Jewel                            | 64         | 136      | 64         |
| Past High Priests' Jewel                                                | 147        |          |            |
| Past Commanders' Jewel                                                  | 130        |          |            |
| Past Commanders' Jewel                                                  | 148        |          |            |
| Past Masters' Jewels                                                    | 145-146    | 100      | 101        |
| Patriotic Order Sons of America<br>Patriotic Order Sons of America Com- | 104        | 138      | 104        |
|                                                                         | 104        |          |            |
| mandery Perpetual Calendar                                              | 104        |          | 143        |
| Physicians and Surgeons                                                 | 105        |          | 140        |
| Pilgrim Fathers                                                         | 116        |          |            |
| Plain Pins for Engraving                                                | 131 to 133 |          |            |
| Plain Buttons for Engraving                                             | 133        |          |            |
| Pins for Engraving                                                      | 131 to 133 |          |            |
| Plasterers                                                              | 126        |          |            |
| Plough                                                                  | 128        |          |            |
| Pocahontas, Daughters of                                                | 96         |          |            |
| Postman                                                                 | 126        |          |            |
| Printers' Stick                                                         | 126        |          |            |
| Protective Order of Elks                                                | 105        | 137      |            |
| Protective Association                                                  | 116        | 140      |            |
| Protective American League                                              |            |          | 114        |
| Pythias, Knights of                                                     | 66 to 72   | 137      | 73 to 82   |
| ${f R}$                                                                 |            | *        |            |
| Reilroad Agents' Association                                            | 125        | 142      |            |
| Railroad Badges                                                         | 120 to 125 |          | 120 to 125 |
| Railroad Conductors                                                     | 120        | 142      | 120        |
| Railroad Emblems                                                        | 120 to 125 | 142      | 120 to 125 |
| Railroad Engineers                                                      | 121        | 142      |            |
| Railroad Firemen                                                        | 124        | 142      | 122        |
| Railroad Station Agents' Association                                    | 125        | 142      |            |
| Railroad Switchmen                                                      | 124        | 142      | 124        |
| Railroad Telegraph                                                      | 125        |          | 125        |
| Rebekah Degree                                                          | 63         |          |            |
| Rechabites, Order of                                                    | 103        |          |            |
| Red Cross, Order                                                        | 118        |          |            |
| Red Men                                                                 | 95         | 140      | 96         |
| Red Men Rings                                                           | 149        |          |            |
| Red Men and Odd Fellows                                                 | 95         |          |            |
| Red Ribbon or Reynolds                                                  | 102        | 100      |            |
| Regent Past                                                             | 98         | 138      |            |
| Relief Corps, Woman's, Badge                                            | 93<br>93   |          | 0.4        |
| Republic, Grand Army of                                                 | 93         |          | 94         |

|                                         | PINS.             | BUTTONS. | CHARMS.,                               |
|-----------------------------------------|-------------------|----------|----------------------------------------|
|                                         |                   | BUITONS. | (IIIIIIIIIIIIIIIIIIIIIIIIIIIIIIIIIIIII |
| Reynolds or Red Ribbon                  | 102               |          |                                        |
| Rings                                   | 149-150           |          |                                        |
| Roller Skate                            | 129               |          |                                        |
| Roman Catholic                          | 111-112           |          |                                        |
| Rooster                                 | 127               |          |                                        |
| Royal Adelphi                           | 113               | * 0.0    | 0.0                                    |
| Royal Arcanum                           | 98                | 138      | 98                                     |
| Royal Arch Chapter                      | 24                | 135      | 31-32                                  |
| Royal League                            | 115               | 140      | 45                                     |
| Royal Masonic Rite                      |                   |          | 47                                     |
| Royal Temple of Templars                | 103               |          |                                        |
| Ruth's Household                        | 117               |          |                                        |
|                                         |                   |          |                                        |
| $\mathbf{s}$                            |                   |          |                                        |
| 0.111-                                  | 127               |          |                                        |
| Saddle                                  | 127               |          |                                        |
| Saddlers' Knife                         | 128               |          |                                        |
| Sail Boat                               |                   |          |                                        |
| Samaritan                               | 103               |          |                                        |
| Saws                                    | 127               |          |                                        |
| Scissors                                | $\frac{128}{126}$ |          |                                        |
| Seissors and Comb                       |                   |          |                                        |
| Seamen's Society                        | 128<br>93         |          |                                        |
| Second Army Corps                       | 99                |          |                                        |
| Select Knights of Ancient Order United  | 86                | 139      | 86                                     |
| Workmen Senior Order American Mechanics | 88                | 139      | 00                                     |
| Senior Order American Mechanics         | 114               | 100      |                                        |
| Sexennial League                        | 128               |          |                                        |
| Shears                                  | 128               |          |                                        |
| Sherwood Foresters                      | 92                |          |                                        |
| Shield of Honor                         | 115               |          |                                        |
| Ship                                    | 128               |          |                                        |
| Shoemaker's                             | 128               | · ·      |                                        |
| Shrine, Mystic                          | 49                | 138      | 50                                     |
| Shrine Rings                            | 149               | 100      | 30                                     |
| Sigma Kappa Sigma                       | 105               |          |                                        |
| Sisters of Pythias                      | 71                |          |                                        |
| Sixth Army Corps                        | 93                |          |                                        |
| Skate, Roller                           | 129               |          |                                        |
| Skull and Cross Bones                   | 120               |          | 143                                    |
| Slipper, Masonic                        | 21                |          | 30                                     |
| Sons of America, Patriotic Order        | 104               | 138      | 104                                    |
| Sons of England                         | 118               | 141      | 101                                    |
| Sons of Herman                          | 119               | 111      |                                        |
| Sons of Jonadab                         | 117               |          |                                        |
| Sons of St. George                      | 118               | 141      |                                        |
| Sons of Temperance                      | 102               | ***      |                                        |
| Sons of The Golden West                 | 130               |          |                                        |
| Sons of Veterans                        | 93                | 140      | 94                                     |
| Square and Compass                      | 17                | 135      | 28 to 30                               |
| St. Crispin                             | 128               | 100      | 20 10 00                               |
| Steam Fire Engine                       | 129               |          |                                        |
| St. George                              | 118               | 137      | 141                                    |
| St. George Ritter                       | 118               |          | 111                                    |
| St. Jean Baptiste Society               | 112               | 141      |                                        |
| St. John Catholic Knights               | 112               |          |                                        |
| Stone Cutter                            | 126               |          |                                        |
| Stove                                   | 128               |          |                                        |
| Switchmen's Mutual Aid Association      | 124               | 142      | 124                                    |
| Sword Knights' Templar                  | 25                |          |                                        |
| Duoid Huighto Tombiat.                  |                   |          |                                        |