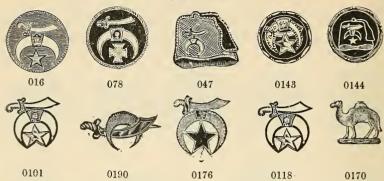

|                                                             | PINS.                                    | BUTTONS.   | CHARMS.   |
|-------------------------------------------------------------|------------------------------------------|------------|-----------|
| Knights Templar Sword                                       | 25                                       | 1          | 1         |
| Knights of Wise Men                                         | 117                                      |            |           |
| Kinghts of Wise Men                                         | 114                                      |            |           |
| L                                                           |                                          |            |           |
| 13                                                          |                                          |            |           |
| Labor, Federation of America                                | 130                                      |            |           |
| League, Sexennial                                           | 114                                      |            |           |
| League of American Wheelmen                                 | 107                                      | 141        |           |
| Ladies' Catholic Benevolent Association                     | 111                                      | 1          |           |
| Ladies' Grand Army of Republic                              | 93                                       |            |           |
| Ladies of the Golden Eagle                                  | 97                                       |            |           |
| Ladies' Druids                                              | 101                                      |            |           |
| Ladies' Masonic                                             | 26-27                                    |            |           |
| Ladies' Odd Fellows                                         | 63                                       |            |           |
| Ladies' Temperance                                          | 102                                      |            |           |
| Ladies' Thirty Second                                       | 143                                      |            |           |
| Labor, Knights of                                           | 109                                      |            | 109       |
| Lady's Knights of Honor                                     | 101                                      |            | 101       |
| Lady's Knights of Maccabees                                 | 108                                      |            |           |
| Lapel Buttons                                               |                                          | 135 to 142 |           |
| Legion of Honor, American                                   | 106                                      |            | 106       |
| Legion of the Red Cross                                     | 114                                      |            |           |
| Liberty, Daughters of                                       | 116                                      |            |           |
| Locksmith                                                   | 128                                      |            |           |
| Locket Charms for Knights Templar                           |                                          |            | 44 to 46  |
| Locomotive                                                  | 129                                      |            | 122       |
| Locomotive Engineer                                         | 121                                      | 142        | 122       |
| Locomotive Fireman                                          | 123                                      | 142        | 122       |
| Locomotive and Tender                                       |                                          |            | 122       |
| Lumbermen's Association                                     | 128                                      |            |           |
| Lyre                                                        | 127                                      |            |           |
| M                                                           |                                          |            |           |
| TVI                                                         |                                          |            |           |
| Maccabees. Knights of                                       | 108                                      | 136        | 108       |
| Maccabees' Rings                                            | 149                                      |            |           |
| Malta, Knights of                                           | 114                                      |            | 114       |
| Manchester Unity of Odd Fellows                             | <b>5</b> 9                               |            |           |
| Masonic                                                     | 17 to 26                                 | 135        | 29 to 47  |
| Masonic Rings                                               | 149-150                                  |            |           |
| Masonic and Knights of Pythias Combined                     | 72                                       |            |           |
| Masonic Buttons                                             |                                          | 135        |           |
| Masonic High Priests' Jewels                                | 147                                      |            | 90        |
| Masonic and Odd Fellows Combined                            | 14                                       |            | 30        |
| Masonic Past Commanders' Jewels                             | 148                                      |            |           |
| Masonic Past Masters' Jewels                                | 145-146                                  | 105        | 004.00    |
| Master Mason                                                | 17 to 23                                 | 135        | 28 to 30  |
| Mechanics, American                                         | 87-88                                    | 141        | 88<br>113 |
| Medical Doctors                                             | 113                                      | 1          | 64        |
| Militant, Patriarchs                                        | $\begin{array}{c} 64 \\ 128 \end{array}$ | 136        | 04        |
| Miners                                                      | 128                                      |            |           |
| Miners and Laborers' Association  Modern Woodmen of America | 99                                       | 139        | 99        |
| Mortar                                                      | 126                                      | 199        | 99        |
| Moulders                                                    | 119                                      | *          |           |
| Musical Instruments                                         | 127                                      |            |           |
| Murphy or Blue Ribbon                                       | 102                                      |            |           |
| Mutual Aid Empire Order                                     | 112                                      |            |           |
| Mutual Aid Association, Switchmen's                         | 124                                      |            | 124       |
| Mutual Benevolent Association, Catholic                     | 111                                      | 140        | 111       |
| Mystic Chain                                                | 106                                      |            | 106       |
| Mystic Shrine                                               | 49                                       | 138        | 50        |
|                                                             |                                          |            |           |