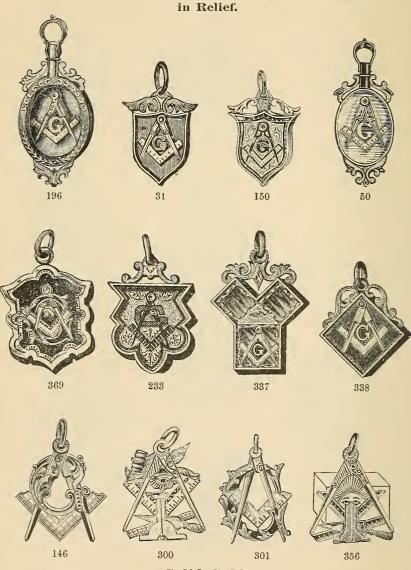

INDEX.

|                                                                        | PINS.                                   | BUTTONS.   | CHARMS.      |
|------------------------------------------------------------------------|-----------------------------------------|------------|--------------|
| Independent Order Immaculates                                          | 113                                     |            |              |
| International Associations of Machinists                               | 116                                     | 141        |              |
| Illinois Legion of Honor                                               | 106                                     |            |              |
| Iron and Steel Workers' Association                                    | 119                                     |            |              |
| Iron Hall                                                              | 118                                     |            |              |
| J                                                                      |                                         |            |              |
| I B G                                                                  | 110                                     | 140        |              |
| Jean Baptiste Society                                                  | 112<br>144-145                          | 140        |              |
| Jewels for Master Mason                                                | 65                                      |            |              |
| Jewel for Past High Priest                                             | 146                                     |            |              |
| Jewish Order                                                           | 113                                     |            |              |
| Jockey                                                                 | 127                                     |            |              |
| Jonadab                                                                | 117                                     |            |              |
| Junior Order American Mechanics                                        | 87                                      | 139        | 88           |
| Junior Order Epworth League                                            | 115                                     |            |              |
| K                                                                      |                                         |            |              |
|                                                                        | -10                                     |            |              |
| Kasher                                                                 | 113                                     |            |              |
| Key                                                                    | 128                                     | 105        | 91 90        |
| Keystones                                                              | 24                                      | 135        | 31-32<br>143 |
| King's Daughters                                                       | 111                                     |            | 140          |
| Knights of Columbus                                                    | 112                                     | 140        |              |
| Knights of Golden Eagle                                                | 97                                      | 141        | 97-143       |
| Knights of Golden Rule                                                 | 117                                     |            |              |
| Knights of Golden Eagle Rings                                          | 149                                     |            |              |
| Krights of Honor                                                       | 100-101                                 | 140        | 100          |
| Knights of Honor and Odd Fellows com-                                  |                                         |            |              |
| bined                                                                  | 101                                     |            |              |
| Knights of Honor and Knights of Pythias                                | 70                                      |            |              |
| Combined                                                               | $\begin{bmatrix} 72\\101 \end{bmatrix}$ |            |              |
| Knights of Labor                                                       | 109                                     |            | 109          |
| Knights of Maccabees                                                   | 108                                     | 137        | 108          |
| Knights of Maccabees' Rings                                            | 149                                     | 201        | 100          |
| Knights of Malta                                                       | 114                                     |            | 114          |
| Knights of Mystic Chain                                                | 106                                     |            | 106          |
| Knights of Order of the Red Cross<br>Knights of Pythias                | 118                                     |            |              |
| Knights of Pythias                                                     | 66 to 70                                | 137        | 73 to 79     |
| Knights of Pythias and Knights of Honor                                |                                         |            |              |
| combined                                                               | 72                                      |            |              |
| Knights of Pythias and Masonic combined                                | 72                                      |            |              |
| Knights of Pythias, Masonic and Odd<br>Fellows combined                | 72                                      |            |              |
| Knights of Pythias and Odd Fellows com-                                | 12                                      |            |              |
| bined                                                                  | 72                                      |            |              |
| Knights of Pythias Rings                                               | 149                                     |            |              |
| Knights of Pythias Sisters                                             | 71                                      |            |              |
| Knights of St. John and Malta.                                         | 114                                     |            |              |
| Knights of St. John, Catholic                                          | 112                                     |            |              |
| Knights of the Sherwood Foresters                                      | 92                                      |            | 00 1 00      |
| Knights of Pythias Uniform Rank                                        | 71                                      | 197        | 80 to 82     |
| Knights of the Maccabees of the World<br>Knights Select United Workmen | 108<br>86                               | 137<br>138 |              |
| Knights St. George                                                     | 118                                     | 137        |              |
| Knights of St. Crispin                                                 | 128                                     | 101        |              |
| Knights Templar                                                        | 25                                      | 135        | 33 to 46     |
| Knights Templar Rings                                                  | 149                                     |            |              |
| Knights Templar Lockets                                                |                                         |            | 44 to 46     |