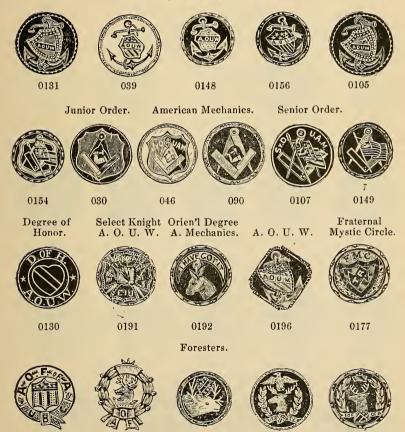

|                                                                |                                           | _        |               |
|----------------------------------------------------------------|-------------------------------------------|----------|---------------|
|                                                                | PINS.                                     | BUTTONS. | CHARMS.       |
| Foresters.                                                     | 89 to 91                                  | 139      | 91            |
| Foresters' Rings                                               | 149                                       |          |               |
| Foresters of America                                           | 89-90                                     | 139      | 91            |
| Foresters, Ancient Order.                                      | 89                                        | 139      | 91            |
| Foresters, Canadian Order                                      | 91<br>90                                  |          |               |
| Foresters, Knights of Sherwood<br>Foresters, Independent Order | 90                                        | 139      | 91            |
| Foot Ball Badge                                                | 145                                       | 100      | "1            |
| Fraternal Mystic Circle                                        | 113                                       | 139      |               |
| Freight Car                                                    | 129                                       |          |               |
| Firemens' Bar                                                  | 126                                       |          |               |
| Fire Engine                                                    | 129<br>113                                |          |               |
| Friends, Chosen                                                | 117                                       |          |               |
|                                                                | 111                                       |          |               |
| G                                                              |                                           |          |               |
| German Roman Catholic                                          | 111                                       |          |               |
| German Turners                                                 | 117                                       |          |               |
| German Bakers                                                  | 117                                       |          |               |
| Gold Miners                                                    | 128                                       | 1.47     | 07.140        |
| Golden Eagle                                                   | 97                                        | 141      | 97-143<br>119 |
| Golden Cross                                                   | 119<br>117                                |          | 113           |
| Good Smaritan                                                  | 103                                       |          |               |
| Good Templars                                                  | 102                                       |          |               |
| Good Fellows, Ancient Order                                    | 119                                       |          | 119           |
| Grand Army of the Republic                                     | 93                                        | 140      | 94            |
| Grangers                                                       | 130                                       |          |               |
| Grand United Order of Odd Fellows                              | 59                                        | 136      |               |
| Grand Orient Order                                             | 118                                       | 190      |               |
| H                                                              |                                           |          |               |
| Harugari                                                       | 117                                       |          |               |
| Harp                                                           | 127                                       |          | Ì             |
| Hatters.                                                       | 128                                       |          |               |
| Heptasoph                                                      | 130                                       | 140      | 130           |
| Herman, Sons of                                                | 119                                       |          |               |
| Herman, Daughters of                                           | 119<br>110                                | 141      | 110           |
| Hibernians                                                     | 146                                       | 141      | 110           |
| Holy Name Society                                              | 112                                       |          |               |
| Hook and Ladder                                                | 129                                       |          |               |
| Honor, Knights of                                              | 100-101                                   | 140      | 100           |
| Horse                                                          | 127                                       |          |               |
| Horse Car                                                      | 129                                       |          |               |
| Horse and Rider                                                | $\begin{array}{c} 127 \\ 127 \end{array}$ |          | -             |
| Hose Cart                                                      | 127                                       |          |               |
| Hose Cart and Ribbon                                           | 129                                       |          |               |
| Hostler                                                        | 127                                       |          |               |
| Household of Ruth                                              | 117                                       |          |               |
| Husbandry, Patron of                                           | 130                                       |          |               |
| I                                                              |                                           |          |               |
| Ice Cart                                                       | 127                                       |          |               |
| Immaculates' Order                                             | 113                                       |          |               |
| Independent Order Bena Brith                                   | 113                                       |          |               |
| Independent Order Foresters                                    | 90                                        |          | 91            |
| Independent Order Good Templars                                | 102                                       |          |               |