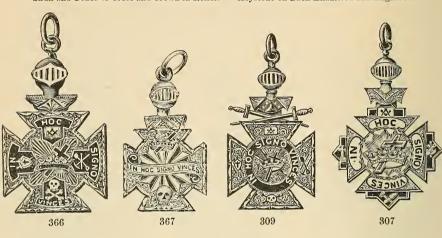

INDEX.

|                                                                        | PINS.                                   | BUTTONS.   | CHARMS.      |
|------------------------------------------------------------------------|-----------------------------------------|------------|--------------|
| Independent Order Immaculates                                          | 113                                     |            |              |
| International Associations of Machinists                               | 116                                     | 141        |              |
| Illinois Legion of Honor                                               | 106                                     |            |              |
| Iron and Steel Workers' Association                                    | 119                                     |            |              |
| Iron Hall                                                              | 118                                     |            |              |
| J                                                                      |                                         |            |              |
| I B G                                                                  | 110                                     | 140        |              |
| Jean Baptiste Society                                                  | 112<br>144-145                          | 140        |              |
| Jewels for Master Mason                                                | 65                                      |            |              |
| Jewel for Past High Priest                                             | 146                                     |            |              |
| Jewish Order                                                           | 113                                     |            |              |
| Jockey                                                                 | 127                                     |            |              |
| Jonadab                                                                | 117                                     |            |              |
| Junior Order American Mechanics                                        | 87                                      | 139        | 88           |
| Junior Order Epworth League                                            | 115                                     |            |              |
| K                                                                      |                                         |            |              |
|                                                                        | -10                                     |            |              |
| Kasher                                                                 | 113                                     |            |              |
| Key                                                                    | 128                                     | 105        | 91 90        |
| Keystones                                                              | 24                                      | 135        | 31-32<br>143 |
| King's Daughters                                                       | 111                                     |            | 140          |
| Knights of Columbus                                                    | 112                                     | 140        |              |
| Knights of Golden Eagle                                                | 97                                      | 141        | 97-143       |
| Knights of Golden Rule                                                 | 117                                     |            |              |
| Knights of Golden Eagle Rings                                          | 149                                     |            |              |
| Krights of Honor                                                       | 100-101                                 | 140        | 100          |
| Knights of Honor and Odd Fellows com-                                  |                                         |            |              |
| bined                                                                  | 101                                     |            |              |
| Knights of Honor and Knights of Pythias                                | 70                                      |            |              |
| Combined                                                               | $\begin{bmatrix} 72\\101 \end{bmatrix}$ |            |              |
| Knights of Labor                                                       | 109                                     |            | 109          |
| Knights of Maccabees                                                   | 108                                     | 137        | 108          |
| Knights of Maccabees' Rings                                            | 149                                     | 201        | 100          |
| Knights of Malta                                                       | 114                                     |            | 114          |
| Knights of Mystic Chain                                                | 106                                     |            | 106          |
| Knights of Order of the Red Cross<br>Knights of Pythias                | 118                                     |            |              |
| Knights of Pythias                                                     | 66 to 70                                | 137        | 73 to 79     |
| Knights of Pythias and Knights of Honor                                |                                         |            |              |
| combined                                                               | 72                                      |            |              |
| Knights of Pythias and Masonic combined                                | 72                                      |            |              |
| Knights of Pythias, Masonic and Odd<br>Fellows combined                | 72                                      |            |              |
| Knights of Pythias and Odd Fellows com-                                | 12                                      |            |              |
| bined                                                                  | 72                                      |            |              |
| Knights of Pythias Rings                                               | 149                                     |            |              |
| Knights of Pythias Sisters                                             | 71                                      |            |              |
| Knights of St. John and Malta.                                         | 114                                     |            |              |
| Knights of St. John, Catholic                                          | 112                                     |            |              |
| Knights of the Sherwood Foresters                                      | 92                                      |            | 00 1 00      |
| Knights of Pythias Uniform Rank                                        | 71                                      | 197        | 80 to 82     |
| Knights of the Maccabees of the World<br>Knights Select United Workmen | 108<br>86                               | 137<br>138 |              |
| Knights St. George                                                     | 118                                     | 137        |              |
| Knights of St. Crispin                                                 | 128                                     | 101        |              |
| Knights Templar                                                        | 25                                      | 135        | 33 to 46     |
| Knights Templar Rings                                                  | 149                                     |            |              |
| Knights Templar Lockets                                                |                                         |            | 44 to 46     |