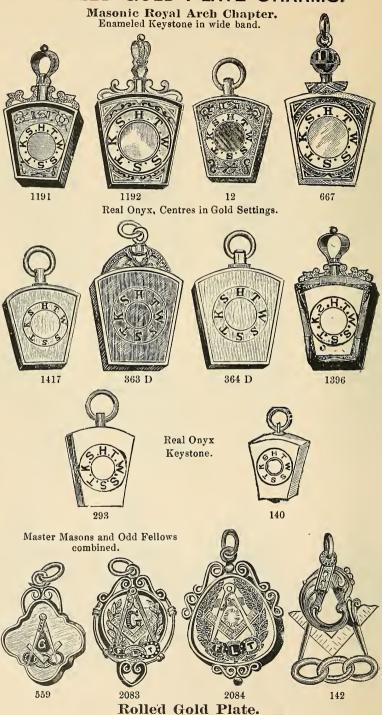

Master Masons.

Scroll Borders, Emblems on both sides in relief, Enameled.



Emblems Enameled and Chased



Compass and Square pierced out, G Enameled.

# ROLLED GOLD PLATE CHARMS.

Master Masons.

Emblems in Relief on Polished Surface.





















### ROLLED GOLD PLATE CHARMS.

Master Masons.

Box Rims, Emblems in Relief, Enameled.



Master Masons.

Box Rims, Emblems in Relief, Enameled.



**Master Masons** 

Box Rims, Emblems in Relief, Enameled.



2090

Rolled Gold Plate.

j

77

Master Masons.

Open Borders, Flush Centres, Emblems in Relief.



Rolled Gold Plate.

1925

1700

1817

Master Masons.

Box Rims, Emblems in Relief, Enameled.



Plain Polished Front,

#### ROLLED GOLD PLATE CHARMS.

Master Masons.

Box Rims, Emblems in Relief, Enameled.





Rolled Gold Plate.



Knights Templars.

Movable Visors on Helmets, Enamel Keystones on Back of Charms, Polished Fronts, Emblems in Relief.







2005 Onyx Front, Emblems in Relief.



2056







2026 1715 2057 Box Rims, Enameled and Engraved, Emblems in Relief.











62 Rolled Gold Plate.

Knights Templar. Crosses Enameled in Correct Colors and Chased, Helmets with Movable Visors, Enamel Keystones on Back of Charms.







Rolled Gold Plate.





198

Odd Fellows.

Enameled in Correct Colors and Chased. Box Rims, Emblems in Relief Enameled.



Odd Fellows.

Enameled in Correct Colors and Chased. Box Rims, Emblems in Relief, Enameled.



Odd Fellows.

Enameled in Correct Colors and Chased. Box Rims, Emblems in Relief.



Odd Fellows.

Polished Flush Boxes, Emblems in Relief.



Rolled Gold Plate.

1926