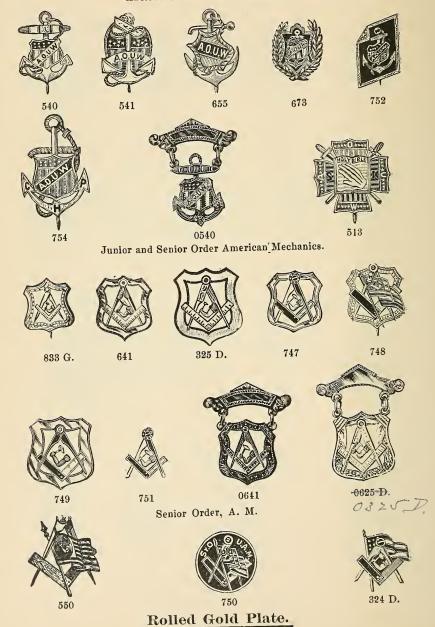

## INDEX.

|                                         | PINS.    | BUTTONS. | CHARMS. |
|-----------------------------------------|----------|----------|---------|
| Λ                                       |          |          |         |
| Adelphi Royal                           | 113      |          |         |
| Adze                                    | 128      |          |         |
| Aid Union Equitable                     | 112      |          |         |
| Agents Railroad, Association            | 125      |          |         |
| Alfredian                               | 118      |          |         |
| Alliance Farmer's                       | 130      | 140      |         |
| Amalgamated Association of Iron and     | 100      | 110      |         |
| Steel Workers                           | 119      | ,        |         |
| America, Catholic Knights of            | 111      | 141      |         |
| America, Catholic Total Abstinence      |          | 111      |         |
| Union of                                | 112      | 141      |         |
| American Flag                           | 114      | ***      |         |
| American Junior Mechanics               | 87       | 139      | 88      |
| American Legion of Honor                | 106      | 100      | 106     |
| American Mechanics' Commandery          | 116      |          | 100     |
| American Mechanics' Rings               | 149      |          |         |
| American Mechanics                      | 87-88    | 139      | 88      |
| Amethyst Stone Rings                    | 150      | 100      | 00      |
| America, Modern Woodmen of              | 99       | 139      | 99      |
| American Order of Foresters             | 89-92    | 139      | 91      |
| America Patriotic Order, Sons of        | 104      | 138      | 104     |
| American Protective Association         | 116      | 140      | 201     |
| American Protective League              |          | 1 220    | 114     |
| American Protestant Association         | 115      |          |         |
| American Railway Union                  |          | 142      |         |
| American Wheelmen                       | 107      | 141      | 107     |
| Anchor                                  | 128      |          |         |
| Ancient Order of Foresters              | 89       | 139      | 91      |
| Ancient Order of Hibernians             | 110      | 141      | 110     |
| Ancient Order of United Workmen         | 83 to 84 | 139      | 85      |
| Ancient Order United Workmen and        |          |          |         |
| Odd Fellows                             | 84       |          |         |
| Ancient Order United Workmen, Degree    |          |          |         |
| of Honor                                | 116      | 139      |         |
| Ancient Order United Workmen, Select    |          |          |         |
| Knights                                 | 86       | 139      | 86      |
| Ancient Order Workmen, Odd Fellows      |          |          |         |
| and Knights of Pythias combined         | 84       |          |         |
| Anvil and Hammer                        | 127      |          |         |
| Arcanum, Royal                          | 98       | 138      | 98      |
| Army Corps                              | 93       |          |         |
| Army of the Republic, Grand             | 93       | 140      | 94      |
| Artist                                  | 126      |          |         |
| Axe                                     | 128      |          |         |
| Association, Catholic Mutual Benevolent | 111      | 141      | 111     |
| Athletic Badges                         | 144-145  |          |         |
| Association, Emerald Beneficial         | 114      |          |         |
| Association of Railroad Station Agents  | 125      | 142      |         |
| Association, Switchmen's Mutual Aid.    | 124      | 142      | 124     |
| Association, Travelers' Protective      | 143      |          |         |
| Association, Young Men's Christian      | 140      |          |         |

|                                                              | PINS.                                     | BUTTONS. | CHARMS. |
|--------------------------------------------------------------|-------------------------------------------|----------|---------|
| В                                                            |                                           |          |         |
| Debenie German IInian                                        | 117                                       |          |         |
| Baker's German Union                                         | 134                                       |          |         |
| Barber                                                       | 126                                       |          |         |
| Barrel                                                       | 128                                       |          |         |
| Base Ball.                                                   | 119                                       |          |         |
| Bena Brith, Independent Order                                | 113                                       |          |         |
| Bena Brith, and Odd Fellows                                  | 113                                       |          | }       |
| Benevolent and Protective Order of Elks                      | 105                                       | 138      |         |
| Benevolent Catholic Legion                                   | 111                                       |          |         |
| Beta Theta Pi                                                | 105                                       |          |         |
| Baptiste, St. Jean                                           | 112                                       | 141      | 107     |
| Bicycle                                                      | 107<br>127                                | 141      | 107     |
| Blacksmith Union                                             | 126                                       |          |         |
| Blue Ribbon or Murphy                                        | 102                                       |          |         |
| Boot and Shoe                                                | 128                                       |          |         |
| Bohemian                                                     | 116                                       |          |         |
| Bricklayers                                                  | 126                                       |          |         |
| Brotherhood Railroad Conductors                              |                                           | 142      |         |
| Brotherhood of Locomotive Engineers                          | 121                                       | 142      | 122     |
| Brotherhood of Locomotive Firemen                            | 123                                       | 142      | 122     |
| Brotherhood of Railroad Switchmen                            | 124                                       | 142      |         |
| Brotherhood of Railroad Trainmen<br>Brotherhood of the Union | 124                                       | 135-142  | 122     |
| Brotherhood of the Union                                     | 116                                       |          |         |
| Bumble Bee                                                   | 123<br>126                                | 140      |         |
| Butchers                                                     | 126                                       | 140      |         |
| Buttons for Lapel                                            | 120                                       | 135-142  |         |
| Battons for Baper.                                           |                                           | 1007 112 |         |
| C                                                            |                                           |          |         |
| Cadets of Temperance                                         | 103                                       |          |         |
| Camel                                                        |                                           |          | 50      |
| Cars.                                                        | 129                                       |          | 3.40    |
| Calendar Perpetual                                           | 0.7                                       |          | 143     |
| Canadian Foresters                                           | 91                                        |          |         |
| Carpenters' Saw                                              | $\begin{array}{c} 127 \\ 127 \end{array}$ |          |         |
| Carpenters' Plane                                            | 127                                       |          |         |
| Catholic Benevolent Legion                                   | 111                                       |          | 111     |
| Catholic Knights of America,                                 | 111                                       | 141      | 111     |
| Catholic Knights of Foresters                                | 111                                       | 141      |         |
| Catholic Knights of St. John                                 | 112                                       |          |         |
| Catholic Knights of Wisconsin                                | 111                                       |          |         |
| Catholic Mutual Benevolent Association                       | 111                                       | 141      | 111     |
| Catholic Order of Foresters                                  | 92-111                                    | 141      |         |
| Catholic Societies.                                          | 111-112                                   | 141      |         |
| Catholic Total Abstinence Union of                           |                                           |          |         |
| America                                                      | 112                                       | 141      |         |
| Catholic Western Union                                       | 111                                       |          |         |
| Chapter, Royal Arch Masons                                   | 72                                        |          | 31-32   |
| Christian Endeavor                                           | 115                                       | 141      | 01-02   |
| Christian Association, Young Men's                           | 115                                       | 141      |         |
| Chain, Mystic.                                               | 106                                       | 1.1      | 106     |
| Chess Player's                                               | 119                                       | 141      |         |
| Christian Union, Woman's                                     | 103                                       |          |         |
| Chief Patriarch jewel                                        | 65                                        |          |         |
| Chosen Friends                                               | 113                                       |          |         |
| Circle, Patriarchal                                          | 63                                        |          | 63      |

|                                                  | PINS.                                                     | BUTTONS. | CHARMS. |
|--------------------------------------------------|-----------------------------------------------------------|----------|---------|
| Class Pins                                       | 105                                                       | 1        | i       |
| College Pins                                     | 105                                                       |          |         |
| Columbus, Knights of                             | 112                                                       | 140      | ł       |
| Comb and Sissors                                 | 126                                                       |          |         |
| Commandery, American Mechanics Commandery Badges | 116<br>239                                                |          |         |
| Commandery Patriotic Order, Sons of              | 104                                                       |          |         |
| Commercial Travelers' Association                | 143                                                       |          |         |
| Confederate States                               | 114                                                       | 141      | 1       |
| Conductors                                       | 125                                                       |          |         |
| Conductor's Punch                                | 100                                                       |          | 120     |
| Cooper's Adze                                    | 128<br>93                                                 |          |         |
| Cornet                                           | 127                                                       |          | 143     |
| Cow                                              | 127                                                       |          | 110     |
| Crosses                                          | 119                                                       |          |         |
| Curry Comb and Brush                             | 127                                                       |          |         |
| D                                                |                                                           |          |         |
| Donish Orden                                     | 77.                                                       |          |         |
| Danish Order Daughters of America                | 114<br>116                                                |          |         |
| Daughters of Herman                              | 119                                                       |          |         |
| Daughters of Liberty                             | 116                                                       |          |         |
| Daughters of Pocahontas                          | 96                                                        |          |         |
| Daughters of Rebekah                             | 63                                                        |          |         |
| Daughters of Odd Fellows                         | 63                                                        |          |         |
| Dare to do Right Degree of Honor                 | $\frac{102}{116}$                                         | 139      |         |
| Delta Phi                                        | 105                                                       | 159      |         |
| Delta Tau Delta                                  | 105                                                       |          |         |
| Doctors                                          | 113                                                       | 141      | 113     |
| <u>D</u> og                                      | 127                                                       |          |         |
| Drovers                                          | 126                                                       |          |         |
| Druggist                                         | 126<br>101                                                | 141      | 126     |
| Drum                                             | 127                                                       |          |         |
| Dutch Order, Harugari                            | 217                                                       |          |         |
| Æ                                                |                                                           |          |         |
| D 1 W 1 1 1 2 2 2 2 2                            |                                                           |          |         |
| Eagle, Knights of Golden                         | 97                                                        |          | 97      |
| Eastern Star Elks                                | $   \begin{array}{c}     26-27 \\     105   \end{array} $ | 138      | 27      |
| Empire Order Mutual Aid                          | 112                                                       | 100      |         |
| Emerald Beneficial Association                   | 114                                                       |          |         |
| Encampment, Odd Fellows'                         | 58-59                                                     | 136      | 62      |
| Engineers                                        | 121-126                                                   | 142      | 122     |
| England, Sons of                                 | 118                                                       | 141      |         |
| Epworth League<br>Equitable Aid Union            | 143-115<br>112                                            | 141      | 115-    |
|                                                  | 112                                                       |          |         |
| $\mathbf{F}$                                     |                                                           |          |         |
| Federation of Labor, American                    | 130                                                       |          |         |
| Farmers' Alliance                                | 130                                                       | 140      |         |
| Father Mathew                                    | 112                                                       |          |         |
| Fire EngineFire Hook and Ladder Co               | 129<br>129                                                |          |         |
| Firemen Railroad                                 | 142                                                       |          | 122     |
| Fifth Army Corps                                 | 93                                                        |          | 122     |
| Flag                                             | 114                                                       |          |         |
|                                                  |                                                           |          |         |

|                                                                |                                           | _        |               |
|----------------------------------------------------------------|-------------------------------------------|----------|---------------|
|                                                                | PINS.                                     | BUTTONS. | CHARMS.       |
| Foresters.                                                     | 89 to 91                                  | 139      | 91            |
| Foresters' Rings                                               | 149                                       |          |               |
| Foresters of America                                           | 89-90                                     | 139      | 91            |
| Foresters, Ancient Order.                                      | 89                                        | 139      | 91            |
| Foresters, Canadian Order                                      | 91<br>90                                  |          |               |
| Foresters, Knights of Sherwood<br>Foresters, Independent Order | 90                                        | 139      | 91            |
| Foot Ball Badge                                                | 145                                       | 100      | "1            |
| Fraternal Mystic Circle                                        | 113                                       | 139      |               |
| Freight Car                                                    | 129                                       |          |               |
| Firemens' Bar                                                  | 126                                       |          |               |
| Fire Engine                                                    | 129<br>113                                |          |               |
| Friends, Chosen                                                | 117                                       |          |               |
|                                                                | 111                                       |          |               |
| G                                                              |                                           |          |               |
| German Roman Catholic                                          | 111                                       |          |               |
| German Turners                                                 | 117                                       |          |               |
| German Bakers                                                  | 117                                       |          |               |
| Gold Miners                                                    | 128                                       | 1.47     | 07.140        |
| Golden Eagle                                                   | 97                                        | 141      | 97-143<br>119 |
| Golden Cross                                                   | 119<br>117                                |          | 113           |
| Good Smaritan                                                  | 103                                       |          |               |
| Good Templars                                                  | 102                                       |          |               |
| Good Fellows, Ancient Order                                    | 119                                       |          | 119           |
| Grand Army of the Republic                                     | 93                                        | 140      | 94            |
| Grangers                                                       | 130                                       |          |               |
| Grand United Order of Odd Fellows                              | 59                                        | 136      |               |
| Grand Orient Order                                             | 118                                       | 190      |               |
| H                                                              |                                           |          |               |
| Harugari                                                       | 117                                       |          |               |
| Harp                                                           | 127                                       |          | Ì             |
| Hatters.                                                       | 128                                       |          |               |
| Heptasoph                                                      | 130                                       | 140      | 130           |
| Herman, Sons of                                                | 119                                       |          |               |
| Herman, Daughters of                                           | 119<br>110                                | 141      | 110           |
| Hibernians                                                     | 146                                       | 141      | 110           |
| Holy Name Society                                              | 112                                       |          |               |
| Hook and Ladder                                                | 129                                       |          |               |
| Honor, Knights of                                              | 100-101                                   | 140      | 100           |
| Horse                                                          | 127                                       |          |               |
| Horse Car                                                      | 129                                       |          |               |
| Horse and Rider                                                | $\begin{array}{c} 127 \\ 127 \end{array}$ |          | -             |
| Hose Cart                                                      | 127                                       |          |               |
| Hose Cart and Ribbon                                           | 129                                       |          |               |
| Hostler                                                        | 127                                       |          |               |
| Household of Ruth                                              | 117                                       |          |               |
| Husbandry, Patron of                                           | 130                                       |          |               |
| I                                                              |                                           |          |               |
| Ice Cart                                                       | 127                                       |          |               |
| Immaculates' Order                                             | 113                                       |          |               |
| Independent Order Bena Brith                                   | 113                                       |          |               |
| Independent Order Foresters                                    | 90                                        |          | 91            |
| Independent Order Good Templars                                | 102                                       |          |               |

INDEX.

|                                                                        | PINS.                                   | BUTTONS.   | CHARMS.      |
|------------------------------------------------------------------------|-----------------------------------------|------------|--------------|
| Independent Order Immaculates                                          | 113                                     |            |              |
| International Associations of Machinists                               | 116                                     | 141        |              |
| Illinois Legion of Honor                                               | 106                                     |            |              |
| Iron and Steel Workers' Association                                    | 119                                     |            |              |
| Iron Hall                                                              | 118                                     |            |              |
| J                                                                      |                                         |            |              |
| I B G                                                                  | 110                                     | 140        |              |
| Jean Baptiste Society                                                  | 112<br>144-145                          | 140        |              |
| Jewels for Master Mason                                                | 65                                      |            |              |
| Jewel for Past High Priest                                             | 146                                     |            |              |
| Jewish Order                                                           | 113                                     |            |              |
| Jockey                                                                 | 127                                     |            |              |
| Jonadab                                                                | 117                                     |            |              |
| Junior Order American Mechanics                                        | 87                                      | 139        | 88           |
| Junior Order Epworth League                                            | 115                                     |            |              |
| K                                                                      |                                         |            |              |
|                                                                        | -10                                     |            |              |
| Kasher                                                                 | 113                                     |            |              |
| Key                                                                    | 128                                     | 105        | 91 90        |
| Keystones                                                              | 24                                      | 135        | 31-32<br>143 |
| King's Daughters                                                       | 111                                     |            | 140          |
| Knights of Columbus                                                    | 112                                     | 140        |              |
| Knights of Golden Eagle                                                | 97                                      | 141        | 97-143       |
| Knights of Golden Rule                                                 | 117                                     |            |              |
| Knights of Golden Eagle Rings                                          | 149                                     |            |              |
| Krights of Honor                                                       | 100-101                                 | 140        | 100          |
| Knights of Honor and Odd Fellows com-                                  |                                         |            |              |
| bined                                                                  | 101                                     |            |              |
| Knights of Honor and Knights of Pythias                                | 70                                      |            |              |
| Combined                                                               | $\begin{bmatrix} 72\\101 \end{bmatrix}$ |            |              |
| Knights of Labor                                                       | 109                                     |            | 109          |
| Knights of Maccabees                                                   | 108                                     | 137        | 108          |
| Knights of Maccabees' Rings                                            | 149                                     | 201        | 100          |
| Knights of Malta                                                       | 114                                     |            | 114          |
| Knights of Mystic Chain                                                | 106                                     |            | 106          |
| Knights of Order of the Red Cross<br>Knights of Pythias                | 118                                     |            |              |
| Knights of Pythias                                                     | 66 to 70                                | 137        | 73 to 79     |
| Knights of Pythias and Knights of Honor                                |                                         |            |              |
| combined                                                               | 72                                      |            |              |
| Knights of Pythias and Masonic combined                                | 72                                      |            |              |
| Knights of Pythias, Masonic and Odd<br>Fellows combined                | 72                                      |            |              |
| Knights of Pythias and Odd Fellows com-                                | 12                                      |            |              |
| bined                                                                  | 72                                      |            |              |
| Knights of Pythias Rings                                               | 149                                     |            |              |
| Knights of Pythias Sisters                                             | 71                                      |            |              |
| Knights of St. John and Malta.                                         | 114                                     |            |              |
| Knights of St. John, Catholic                                          | 112                                     |            |              |
| Knights of the Sherwood Foresters                                      | 92                                      |            | 00 1 00      |
| Knights of Pythias Uniform Rank                                        | 71                                      | 197        | 80 to 82     |
| Knights of the Maccabees of the World<br>Knights Select United Workmen | 108<br>86                               | 137<br>138 |              |
| Knights St. George                                                     | 118                                     | 137        |              |
| Knights of St. Crispin                                                 | 128                                     | 101        |              |
| Knights Templar                                                        | 25                                      | 135        | 33 to 46     |
| Knights Templar Rings                                                  | 149                                     |            |              |
| Knights Templar Lockets                                                |                                         |            | 44 to 46     |

|                                                             | PINS.                                    | BUTTONS.   | CHARMS.   |
|-------------------------------------------------------------|------------------------------------------|------------|-----------|
| Knights Templar Sword                                       | 25                                       | 1          | 1         |
| Knights of Wise Men                                         | 117                                      |            |           |
| Kinghts of Wise Men                                         | 114                                      |            |           |
| L                                                           |                                          |            |           |
| 13                                                          |                                          |            |           |
| Labor, Federation of America                                | 130                                      |            |           |
| League, Sexennial                                           | 114                                      |            |           |
| League of American Wheelmen                                 | 107                                      | 141        |           |
| Ladies' Catholic Benevolent Association                     | 111                                      | 1          |           |
| Ladies' Grand Army of Republic                              | 93                                       |            |           |
| Ladies of the Golden Eagle                                  | 97                                       |            |           |
| Ladies' Druids                                              | 101                                      |            |           |
| Ladies' Masonic                                             | 26-27                                    |            |           |
| Ladies' Odd Fellows                                         | 63                                       |            |           |
| Ladies' Temperance                                          | 102                                      |            |           |
| Ladies' Thirty Second                                       | 143                                      |            |           |
| Labor, Knights of                                           | 109                                      |            | 109       |
| Lady's Knights of Honor                                     | 101                                      |            | 101       |
| Lady's Knights of Maccabees                                 | 108                                      |            |           |
| Lapel Buttons                                               |                                          | 135 to 142 |           |
| Legion of Honor, American                                   | 106                                      |            | 106       |
| Legion of the Red Cross                                     | 114                                      |            |           |
| Liberty, Daughters of                                       | 116                                      |            |           |
| Locksmith                                                   | 128                                      |            |           |
| Locket Charms for Knights Templar                           |                                          |            | 44 to 46  |
| Locomotive                                                  | 129                                      |            | 122       |
| Locomotive Engineer                                         | 121                                      | 142        | 122       |
| Locomotive Fireman                                          | 123                                      | 142        | 122       |
| Locomotive and Tender                                       |                                          |            | 122       |
| Lumbermen's Association                                     | 128                                      |            |           |
| Lyre                                                        | 127                                      |            |           |
| M                                                           |                                          |            |           |
| TVI                                                         |                                          |            |           |
| Maccabees. Knights of                                       | 108                                      | 136        | 108       |
| Maccabees' Rings                                            | 149                                      |            |           |
| Malta, Knights of                                           | 114                                      |            | 114       |
| Manchester Unity of Odd Fellows                             | <b>5</b> 9                               |            |           |
| Masonic                                                     | 17 to 26                                 | 135        | 29 to 47  |
| Masonic Rings                                               | 149-150                                  |            |           |
| Masonic and Knights of Pythias Combined                     | 72                                       |            |           |
| Masonic Buttons                                             |                                          | 135        |           |
| Masonic High Priests' Jewels                                | 147                                      |            | 90        |
| Masonic and Odd Fellows Combined                            | 14                                       |            | 30        |
| Masonic Past Commanders' Jewels                             | 148                                      |            |           |
| Masonic Past Masters' Jewels                                | 145-146                                  | 105        | 004.00    |
| Master Mason                                                | 17 to 23                                 | 135        | 28 to 30  |
| Mechanics, American                                         | 87-88                                    | 141        | 88<br>113 |
| Medical Doctors                                             | 113                                      | 1          | 64        |
| Militant, Patriarchs                                        | $\begin{array}{c} 64 \\ 128 \end{array}$ | 136        | 04        |
| Miners                                                      | 128                                      |            |           |
| Miners and Laborers' Association  Modern Woodmen of America | 99                                       | 139        | 99        |
| Mortar                                                      | 126                                      | 199        | 99        |
| Moulders                                                    | 119                                      | *          |           |
| Musical Instruments                                         | 127                                      |            |           |
| Murphy or Blue Ribbon                                       | 102                                      |            |           |
| Mutual Aid Empire Order                                     | 112                                      |            |           |
| Mutual Aid Association, Switchmen's                         | 124                                      |            | 124       |
| Mutual Benevolent Association, Catholic                     | 111                                      | 140        | 111       |
| Mystic Chain                                                | 106                                      |            | 106       |
| Mystic Shrine                                               | 49                                       | 138        | 50        |
|                                                             |                                          |            |           |

12

|                                         | DING     | BUTTONS. | CHARMS.  |
|-----------------------------------------|----------|----------|----------|
|                                         | PINS.    | BUITONS. | CHARMS.  |
| Mystic Shrine Rings                     | 149      |          |          |
| Mystic Shrine Scarf Pin                 | 49       |          |          |
| ·                                       |          |          |          |
| N                                       |          |          |          |
| 21                                      |          |          |          |
| National Railroad Agents' Association   | 125      |          |          |
|                                         | 1        | 140      |          |
| National Association of Machinists      | 116      | 142      |          |
| National Union Society                  | 116      | 136      |          |
| National Turners' Association           | 117      |          |          |
| Native Sons of Golden West              | 130      |          |          |
| New England Order of Protection         | 116      |          |          |
| Northwestern Travelling Mens' Associa-  |          |          |          |
| tion Charm                              |          |          | 114      |
| tion onarm                              |          |          | • • •    |
| 0                                       |          |          |          |
| U                                       |          |          |          |
| 01170                                   |          |          | 00 . 00  |
| Odd Fellows                             | 51 to 59 | 136      | 60 to 62 |
| Odd Fellows and Ancient Order United    |          |          |          |
| Workmen                                 | 84       |          |          |
| Odd Fellows and Bena Brith              | 113      |          |          |
| Odd Fellows, Three Links                | 51-52    | 136      | 60-61    |
| Odd Fellows, Daughter                   | 63       |          |          |
| Odd Fellows, Daughters of Rebekah       | 63       |          |          |
|                                         |          | 136      | 62       |
| Odd Fellows Encampment                  | 58-59    | 190      | 02       |
| Odd Fellows, Grand United Order         | 59       |          |          |
| Odd Fellows and Knights of Honor com-   |          |          |          |
| bined                                   | 101      |          |          |
| Odd Fellows and Masonic combined        | 48       |          | 30       |
| Odd Fellows, Patriarchal Circle         | 63       |          | 63       |
| Odd Fellows Past Chief Patriarch Jewel. | 65       |          |          |
| Odd Fellows and Knights of Pythias com  |          |          |          |
| bined                                   | 72       |          |          |
| Odd Fellows and Red Men                 | 95       |          |          |
|                                         |          |          |          |
| Odd Fellows Rings                       | 149-150  |          |          |
| Odd Fellows and Temple of Honor         | 103      |          |          |
| Odd Fellows and United Workmen com      |          |          |          |
| bined                                   | 84       |          |          |
| Onyx Keystone                           |          |          | 18       |
| Orangemen                               | 118      |          |          |
| Oil Derrick                             |          |          | 143      |
| Order of Alfredians                     | 118      |          |          |
| Order of American Mechanics             | 87-88    | 139      |          |
| Order of Elks                           | 105      | 138      |          |
| Order of Elks, B. P.                    | 105      | 138      |          |
|                                         |          |          | 0.1      |
| Order of Foresters                      | 89 to 91 | 139      | 91       |
| Order of Golden Cross                   | 119      |          | 119      |
| Order of Good Fellows                   | 119      |          | 119      |
| Order of Grand Orient                   | 113      | 135      |          |
| Order of Harugari                       | 117      |          | 117      |
| Order of Junior American Mechanics      | 87       | 139      |          |
| Order of Independent Immaculates        | 113      |          |          |
| Order of Hibernians                     | 110      | 141      | 110      |
| Order of Railroad Conductors            | 120      | 142      | 120      |
| Order of Telegraphers                   | 125      | 174      | 120      |
| Order of Railroad Tolographers          |          |          | 125      |
| Order of Railroad Telegraphers          | 125      | 110      |          |
| Order of Railroad Trainmen              | 124      | 142      | 122      |
| Order of Rechabites                     | 103      |          |          |
| Order of New England Protection         | 116      |          |          |
| Order Red Cross.                        | 118      |          |          |
| Order of Red Men                        | 95       | 140      | 96       |
| Order Sons of America                   |          | 138      |          |
| Order of Tonti                          | 114      |          |          |
|                                         |          |          |          |

|                                                                         | PINS.      | BUTTONS. | CHARMS.    |
|-------------------------------------------------------------------------|------------|----------|------------|
| Order of United Friends                                                 | 117        |          | I          |
| Order of United Golden Cross                                            | 119        |          | 119        |
| Order of United Odd Fellows                                             | 59         |          |            |
| Order of United Workmen                                                 | 83 to 84   | 139      | 85         |
| Orient Grand                                                            | 113        | 136      |            |
| Orient of Junior Mechanics                                              | 86         | 139      |            |
| P                                                                       |            |          |            |
| Palette                                                                 | 126        |          |            |
| Parlor Car                                                              | 129        |          |            |
| Passenger Car                                                           | 129        |          |            |
| Past Chief Patriarch Jewel                                              | 65         |          |            |
| Past Regent Royal Arcanum                                               | 98         |          |            |
| Patriarchal Circle                                                      | 63         |          | 63         |
| Patriarch, Past Chief Jewel                                             | 65         |          |            |
| Past Chancellor                                                         | 72         |          |            |
| Patriarchs Militant Past High Priests' Jewel                            | 64         | 136      | 64         |
| Past High Priests' Jewel                                                | 147        |          |            |
| Past Commanders' Jewel                                                  | 130        |          |            |
| Past Commanders' Jewel                                                  | 148        |          |            |
| Past Masters' Jewels                                                    | 145-146    | 100      | 101        |
| Patriotic Order Sons of America<br>Patriotic Order Sons of America Com- | 104        | 138      | 104        |
|                                                                         | 104        |          |            |
| mandery Perpetual Calendar                                              | 104        |          | 143        |
| Physicians and Surgeons                                                 | 105        |          | 140        |
| Pilgrim Fathers                                                         | 116        |          |            |
| Plain Pins for Engraving                                                | 131 to 133 |          |            |
| Plain Buttons for Engraving                                             | 133        |          |            |
| Pins for Engraving                                                      | 131 to 133 |          |            |
| Plasterers                                                              | 126        |          |            |
| Plough                                                                  | 128        |          |            |
| Pocahontas, Daughters of                                                | 96         |          |            |
| Postman                                                                 | 126        |          |            |
| Printers' Stick                                                         | 126        |          |            |
| Protective Order of Elks                                                | 105        | 137      |            |
| Protective Association                                                  | 116        | 140      |            |
| Protective American League                                              |            |          | 114        |
| Pythias, Knights of                                                     | 66 to 72   | 137      | 73 to 82   |
| ${f R}$                                                                 |            | *        |            |
| Reilroad Agents' Association                                            | 125        | 142      |            |
| Railroad Badges                                                         | 120 to 125 |          | 120 to 125 |
| Railroad Conductors                                                     | 120        | 142      | 120        |
| Railroad Emblems                                                        | 120 to 125 | 142      | 120 to 125 |
| Railroad Engineers                                                      | 121        | 142      |            |
| Railroad Firemen                                                        | 124        | 142      | 122        |
| Railroad Station Agents' Association                                    | 125        | 142      |            |
| Railroad Switchmen                                                      | 124        | 142      | 124        |
| Railroad Telegraph                                                      | 125        |          | 125        |
| Rebekah Degree                                                          | 63         |          |            |
| Rechabites, Order of                                                    | 103        |          |            |
| Red Cross, Order                                                        | 118        |          |            |
| Red Men                                                                 | 95         | 140      | 96         |
| Red Men Rings                                                           | 149        |          |            |
| Red Men and Odd Fellows                                                 | 95         |          |            |
| Red Ribbon or Reynolds                                                  | 102        | 100      |            |
| Regent Past                                                             | 98         | 138      |            |
| Relief Corps, Woman's, Badge                                            | 93<br>93   |          | 0.4        |
| Republic, Grand Army of                                                 | 93         |          | 94         |

|                                         | PINS.             | BUTTONS. | CHARMS.,                               |
|-----------------------------------------|-------------------|----------|----------------------------------------|
|                                         |                   | BUITONS. | (IIIIIIIIIIIIIIIIIIIIIIIIIIIIIIIIIIIII |
| Reynolds or Red Ribbon                  | 102               |          |                                        |
| Rings                                   | 149-150           |          |                                        |
| Roller Skate                            | 129               |          |                                        |
| Roman Catholic                          | 111-112           |          |                                        |
| Rooster                                 | 127               |          |                                        |
| Royal Adelphi                           | 113               | * 0.0    | 0.0                                    |
| Royal Arcanum                           | 98                | 138      | 98                                     |
| Royal Arch Chapter                      | 24                | 135      | 31-32                                  |
| Royal League                            | 115               | 140      | 45                                     |
| Royal Masonic Rite                      |                   |          | 47                                     |
| Royal Temple of Templars                | 103               |          |                                        |
| Ruth's Household                        | 117               |          |                                        |
|                                         |                   |          |                                        |
| $\mathbf{s}$                            |                   |          |                                        |
| 0.111-                                  | 127               |          |                                        |
| Saddle                                  | 127               |          |                                        |
| Saddlers' Knife                         | 128               |          |                                        |
| Sail Boat                               |                   |          |                                        |
| Samaritan                               | 103               |          |                                        |
| Saws                                    | 127               |          |                                        |
| Scissors                                | $\frac{128}{126}$ |          |                                        |
| Seissors and Comb                       |                   |          |                                        |
| Seamen's Society                        | 128<br>93         |          |                                        |
| Second Army Corps                       | 99                |          |                                        |
| Select Knights of Ancient Order United  | 86                | 139      | 86                                     |
| Workmen Senior Order American Mechanics | 88                | 139      | 00                                     |
| Senior Order American Mechanics         | 114               | 100      |                                        |
| Sexennial League                        | 128               |          |                                        |
| Shears                                  | 128               |          |                                        |
| Sherwood Foresters                      | 92                |          |                                        |
| Shield of Honor                         | 115               |          |                                        |
| Ship                                    | 128               |          |                                        |
| Shoemaker's                             | 128               | · ·      |                                        |
| Shrine, Mystic                          | 49                | 138      | 50                                     |
| Shrine Rings                            | 149               | 100      | 30                                     |
| Sigma Kappa Sigma                       | 105               |          |                                        |
| Sisters of Pythias                      | 71                |          |                                        |
| Sixth Army Corps                        | 93                |          |                                        |
| Skate, Roller                           | 129               |          |                                        |
| Skull and Cross Bones                   | 120               |          | 143                                    |
| Slipper, Masonic                        | 21                |          | 30                                     |
| Sons of America, Patriotic Order        | 104               | 138      | 104                                    |
| Sons of England                         | 118               | 141      | 101                                    |
| Sons of Herman                          | 119               | 111      |                                        |
| Sons of Jonadab                         | 117               |          |                                        |
| Sons of St. George                      | 118               | 141      |                                        |
| Sons of Temperance                      | 102               | ***      |                                        |
| Sons of The Golden West                 | 130               |          |                                        |
| Sons of Veterans                        | 93                | 140      | 94                                     |
| Square and Compass                      | 17                | 135      | 28 to 30                               |
| St. Crispin                             | 128               | 100      | 20 10 00                               |
| Steam Fire Engine                       | 129               |          |                                        |
| St. George                              | 118               | 137      | 141                                    |
| St. George Ritter                       | 118               |          | 111                                    |
| St. Jean Baptiste Society               | 112               | 141      |                                        |
| St. John Catholic Knights               | 112               |          |                                        |
| Stone Cutter                            | 126               |          |                                        |
| Stove                                   | 128               |          |                                        |
| Switchmen's Mutual Aid Association      | 124               | 142      | 124                                    |
| Sword Knights' Templar                  | 25                |          |                                        |
| Duoid Huighto Tombiat.                  |                   |          |                                        |