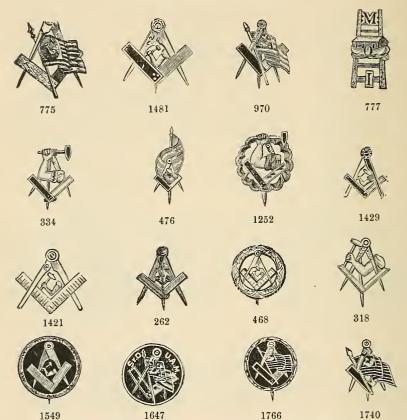

## INDEX.

|                                         | PINS.    | BUTTONS. | CHARMS. |
|-----------------------------------------|----------|----------|---------|
| Λ                                       |          |          |         |
| Adelphi Royal                           | 113      |          |         |
| Adze                                    | 128      |          |         |
| Aid Union Equitable                     | 112      |          |         |
| Agents Railroad, Association            | 125      |          |         |
| Alfredian                               | 118      |          |         |
| Alliance Farmer's                       | 130      | 140      |         |
| Amalgamated Association of Iron and     | 100      | 110      |         |
| Steel Workers                           | 119      | ,        |         |
| America, Catholic Knights of            | 111      | 141      |         |
| America, Catholic Total Abstinence      |          | 111      |         |
| Union of                                | 112      | 141      |         |
| American Flag                           | 114      | ***      |         |
| American Junior Mechanics               | 87       | 139      | 88      |
| American Legion of Honor                | 106      | 100      | 106     |
| American Mechanics' Commandery          | 116      |          | 100     |
| American Mechanics' Rings               | 149      |          |         |
| American Mechanics                      | 87-88    | 139      | 88      |
| Amethyst Stone Rings                    | 150      | 100      | 00      |
| America, Modern Woodmen of              | 99       | 139      | 99      |
| American Order of Foresters             | 89-92    | 139      | 91      |
| America Patriotic Order, Sons of        | 104      | 138      | 104     |
| American Protective Association         | 116      | 140      | 201     |
| American Protective League              |          | 1 220    | 114     |
| American Protestant Association         | 115      |          |         |
| American Railway Union                  |          | 142      |         |
| American Wheelmen                       | 107      | 141      | 107     |
| Anchor                                  | 128      |          |         |
| Ancient Order of Foresters              | 89       | 139      | 91      |
| Ancient Order of Hibernians             | 110      | 141      | 110     |
| Ancient Order of United Workmen         | 83 to 84 | 139      | 85      |
| Ancient Order United Workmen and        |          |          |         |
| Odd Fellows                             | 84       |          |         |
| Ancient Order United Workmen, Degree    |          |          |         |
| of Honor                                | 116      | 139      |         |
| Ancient Order United Workmen, Select    |          |          |         |
| Knights                                 | 86       | 139      | 86      |
| Ancient Order Workmen, Odd Fellows      |          |          |         |
| and Knights of Pythias combined         | 84       |          |         |
| Anvil and Hammer                        | 127      |          |         |
| Arcanum, Royal                          | 98       | 138      | 98      |
| Army Corps                              | 93       |          |         |
| Army of the Republic, Grand             | 93       | 140      | 94      |
| Artist                                  | 126      |          |         |
| Axe                                     | 128      |          |         |
| Association, Catholic Mutual Benevolent | 111      | 141      | 111     |
| Athletic Badges                         | 144-145  |          |         |
| Association, Emerald Beneficial         | 114      |          |         |
| Association of Railroad Station Agents  | 125      | 142      |         |
| Association, Switchmen's Mutual Aid.    | 124      | 142      | 124     |
| Association, Travelers' Protective      | 143      |          |         |
| Association, Young Men's Christian      | 140      |          |         |