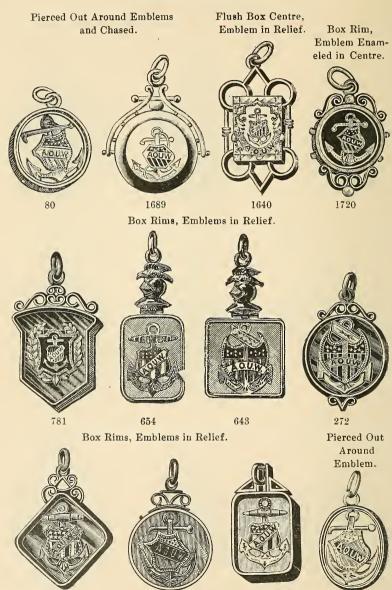

.

Box Rim. Emblem in Relief.



1761



1056

Chosen Friends. Flush Box, Emblem in Relief.



Rolled Gold Plate.

Ancient Order of Foresters of America.

Enameled in Correct Colors.

Box Rim, Emblem Rests on Wreath Set in Rim. Box Rim, Emblem in Relief. Onyx Centre, Emblem in Relief.







Box Rims, Emblems in Relief.





Box Rim, Emblem in Relief.



1514



1590

Twist Wire Rim,



1580



Emblem Rests

Emblem in Relief.

1600

Independent Order of Foresters.

Enameled in Correct Colors.

Onyx Centre, Emblem on Enameled Background.

Box Rims, Emblems in Relief.



2080



1586



1889

Box Rim, Emblem Rests on Wreath Set in Rim.



Box Rim,



17681/6



1594



1532

Wire Border, Emblem in Relief.





2050



2098



1993

Ancient Order United Workmen.

Enameled in Correct Colors.



Rolled Gold Plate.

106

596

155

#### Ancient Order United Workmen.

Enameled in Correct Colors.

Box Rims, Emblems in Relief.

Flush Box Centre, Emblem in Relief.







Box Rims, Emblems in Relief.







Box Rim, Emblem Rests on Wreath Set in Rim.





Flush Box Centre, Emblem in Enameled Centre.

1768

1654

Ancient Order of United Workmen.

Enameled in Correct Colors.

Box Rims, Emblems in Relief.

Flush Box, Black Enam. Centre, Emblem in Relief. Emblem in Relief.



Wire Rim, Emblem in Relief.



1804 Box Rim, Emblem in Relief.





1820 Box Rim, Emblem Rests on Wreath Set in Rim,



1984 Box Rim, Emblem Rests on Wreath Set in Rim.



1049



1756

Box Rims, Emblems in Relief.



1791



739



1574

Ancient Order United Workmen.

Enameled in Correct Colors.

Polished Flush Box,