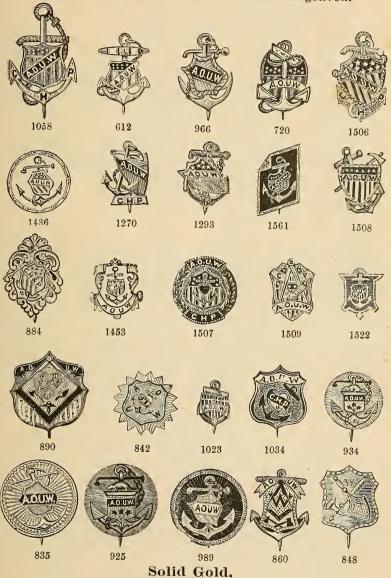

k Onyx set in Gold band, Gold emblems in relief enameled and engraved.

Gold name plate on reverse.



511

Solid Gold.

482

# KNIGHTS OF PYTHIAS CHARMS.

UNIFORM RANK.

Enameled in Appropriate Colors and Engraved.











313—Back



229-Front







229—Back

## KNIGHTS OF PYTHIAS CHARMS.

UNIFORM RANK.

Enameled in Appropriate Colors and Engraved.

Helmet Attached with Joint, Movable Visor.

Skull and Bones, also Lily in relief, a wide band surrounds the charm with enameled piece set midway of band.







230- Front.



324-Back.



230-Back.



Solid Gold.

### KNIGHTS OF PYTHIAS CHARMS.

UNIFORM RANK.

Enameled in Appropriate Colors and Engraved.

Helmet Attached with Joint, Movable Visor.





# ANCIENT ORDER UNITED WORKMEN'S PINS.

Enameled in Appropriate Colors and Engraved.



# ANCIENT ORDER UNITED WORKMEN'S PINS.

Enameled in Appropriate Colors and Engraved.



Combination Ancient Order United Workmen, Odd Fellows and Knights of Pythias.



# ANCIENT ORDER UNITED WORKMEN'S CHARMS.

Enameled in Appropriate Colors and Engraved.



## SELECT KNIGHTS A. O. U. W.

Enameled in Appropriate Colors and Engraved.







Charms.



850



224-Front.





Orient of Junior Mechanics.



Solid Gold.



237

### AMERICAN MECHANICS' PINS.

JUNIOR ORDER.

Pierced Out and Engraved.



Pierced out, Engraved and Enameled in Correct Colors.



# AMERICAN MECHANICS' PINS.

SENIOR ORDER.

Pierced Out and Engraved.



Junior Order American Mechanics' Charm.







## FORESTERS' PINS.

ANCIENT ORDER FORESTERS OF AMERICA.



#### ANCIENT ORDER OF FORESTERS.



## INDEPENDENT ORDER OF