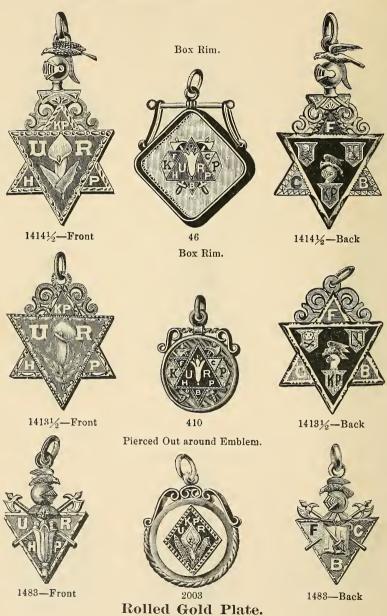

Centre, Emblem in Relief. Emblem in Relief, Book and Sword on Back, Locket Centre.



Emblems Enameled on Surface.



Box Rim, Emblem in Relief.



1337 1/2



Flush Box, Emblem Rests on Black Enameled Background.



1819

Rolled Gold Plate.

Box Rim, Emblem in Relief.



Box Rim, Emblem on Enameled Background.



1227

Knights of Pythias.

Enameled in Correct Colors and Chased.

Black Onyx Centre, Emblem in Relief.

Raised Skull and Bones, Book and Sword on Reverse Side.



1699



532



11821/2 Raised Skull and

Bones, Book and

Sword on Back.

Box Rim, Emblem in Relief.



621

Pierced Out around Emblem.



1469

Box Rim, Emblem in Relief.



Polished Back with Book and Sword.



1482



704



13971/2

Knights of Pythias, Uniform Rank. Emblems in Relief, Enameled in Correct Colors.



Knights of Pythias.

Emblems Enameled in Correct Colors.

Box Rims, Emblems in Relief.







Box Rim, Emblem Rests on Wreath Set in Rim.

Wire Rim, Flush Box, Emblem in Relief.





Wire Rim, Flush Box, Emblem in Relief.

1625

Box Rims, Emblems in Relief.

Flush Box, Emblem in Relief.







Knights of Pythias, Uniform Rank.

Flush Boxes, Enameled Emblems in Relief.



Onyx Centre, Emblem in Relief



Rolled Gold Plate.

Knights of Pythias, Uniform Rank.

Enameled in Correct Colors, Emblems in Relief.



Box Rims.



Flush Boxes, Emblems in Relief.



1983





13961/2

1953



139-Front



139-Back



Rolled Gold Plate.

Grand Army of the Republic.

Enameled in Correct Colors.

Flush Boxes, Emblems in Relief. on Wreath Set in Rim.

Box Rim, Emblem Rests

Flat Emblem Enameled.