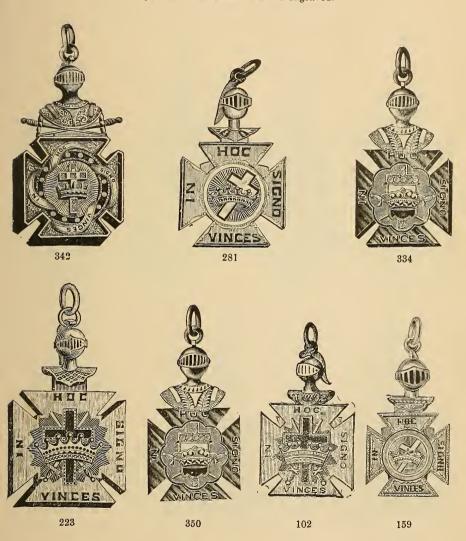

INDEX.

|                                                                        | PINS.                                   | BUTTONS.   | CHARMS.      |
|------------------------------------------------------------------------|-----------------------------------------|------------|--------------|
| Independent Order Immaculates                                          | 113                                     |            |              |
| International Associations of Machinists                               | 116                                     | 141        |              |
| Illinois Legion of Honor                                               | 106                                     |            |              |
| Iron and Steel Workers' Association                                    | 119                                     |            |              |
| Iron Hall                                                              | 118                                     |            |              |
| J                                                                      |                                         |            |              |
| I B G                                                                  | 110                                     | 140        |              |
| Jean Baptiste Society                                                  | 112<br>144-145                          | 140        |              |
| Jewels for Master Mason                                                | 65                                      |            |              |
| Jewel for Past High Priest                                             | 146                                     |            |              |
| Jewish Order                                                           | 113                                     |            |              |
| Jockey                                                                 | 127                                     |            |              |
| Jonadab                                                                | 117                                     |            |              |
| Junior Order American Mechanics                                        | 87                                      | 139        | 88           |
| Junior Order Epworth League                                            | 115                                     |            |              |
| K                                                                      |                                         |            |              |
|                                                                        | -10                                     |            |              |
| Kasher                                                                 | 113                                     |            |              |
| Key                                                                    | 128                                     | 105        | 91 90        |
| Keystones                                                              | 24                                      | 135        | 31-32<br>143 |
| King's Daughters                                                       | 111                                     |            | 140          |
| Knights of Columbus                                                    | 112                                     | 140        |              |
| Knights of Golden Eagle                                                | 97                                      | 141        | 97-143       |
| Knights of Golden Rule                                                 | 117                                     |            |              |
| Knights of Golden Eagle Rings                                          | 149                                     |            |              |
| Krights of Honor                                                       | 100-101                                 | 140        | 100          |
| Knights of Honor and Odd Fellows com-                                  |                                         |            |              |
| bined                                                                  | 101                                     |            |              |
| Knights of Honor and Knights of Pythias                                | 70                                      |            |              |
| Combined                                                               | $\begin{bmatrix} 72\\101 \end{bmatrix}$ |            |              |
| Knights of Labor                                                       | 109                                     |            | 109          |
| Knights of Maccabees                                                   | 108                                     | 137        | 108          |
| Knights of Maccabees' Rings                                            | 149                                     | 201        | 100          |
| Knights of Malta                                                       | 114                                     |            | 114          |
| Knights of Mystic Chain                                                | 106                                     |            | 106          |
| Knights of Order of the Red Cross<br>Knights of Pythias                | 118                                     |            |              |
| Knights of Pythias                                                     | 66 to 70                                | 137        | 73 to 79     |
| Knights of Pythias and Knights of Honor                                |                                         |            |              |
| combined                                                               | 72                                      |            |              |
| Knights of Pythias and Masonic combined                                | 72                                      |            |              |
| Knights of Pythias, Masonic and Odd<br>Fellows combined                | 72                                      |            |              |
| Knights of Pythias and Odd Fellows com-                                | 12                                      |            |              |
| bined                                                                  | 72                                      |            |              |
| Knights of Pythias Rings                                               | 149                                     |            |              |
| Knights of Pythias Sisters                                             | 71                                      |            |              |
| Knights of St. John and Malta.                                         | 114                                     |            |              |
| Knights of St. John, Catholic                                          | 112                                     |            |              |
| Knights of the Sherwood Foresters                                      | 92                                      |            | 00 1 00      |
| Knights of Pythias Uniform Rank                                        | 71                                      | 197        | 80 to 82     |
| Knights of the Maccabees of the World<br>Knights Select United Workmen | 108<br>86                               | 137<br>138 |              |
| Knights St. George                                                     | 118                                     | 137        |              |
| Knights of St. Crispin                                                 | 128                                     | 101        |              |
| Knights Templar                                                        | 25                                      | 135        | 33 to 46     |
| Knights Templar Rings                                                  | 149                                     |            |              |
| Knights Templar Lockets                                                |                                         |            | 44 to 46     |