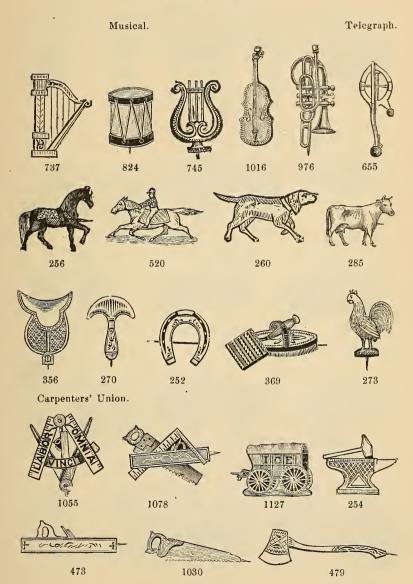

## INDEX.

|                                         | PINS.    | BUTTONS. | CHARMS. |
|-----------------------------------------|----------|----------|---------|
| Λ                                       |          |          |         |
| Adelphi Royal                           | 113      |          |         |
| Adze                                    | 128      |          |         |
| Aid Union Equitable                     | 112      |          |         |
| Agents Railroad, Association            | 125      |          |         |
| Alfredian                               | 118      |          |         |
| Alliance Farmer's                       | 130      | 140      |         |
| Amalgamated Association of Iron and     | 100      | 110      |         |
| Steel Workers                           | 119      | ,        |         |
| America, Catholic Knights of            | 111      | 141      |         |
| America, Catholic Total Abstinence      |          | 111      |         |
| Union of                                | 112      | 141      |         |
| American Flag                           | 114      | ***      |         |
| American Junior Mechanics               | 87       | 139      | 88      |
| American Legion of Honor                | 106      | 100      | 106     |
| American Mechanics' Commandery          | 116      |          | 100     |
| American Mechanics' Rings               | 149      |          |         |
| American Mechanics                      | 87-88    | 139      | 88      |
| Amethyst Stone Rings                    | 150      | 100      | 00      |
| America, Modern Woodmen of              | 99       | 139      | 99      |
| American Order of Foresters             | 89-92    | 139      | 91      |
| America Patriotic Order, Sons of        | 104      | 138      | 104     |
| American Protective Association         | 116      | 140      | 201     |
| American Protective League              |          | 1 220    | 114     |
| American Protestant Association         | 115      |          |         |
| American Railway Union                  |          | 142      |         |
| American Wheelmen                       | 107      | 141      | 107     |
| Anchor                                  | 128      |          |         |
| Ancient Order of Foresters              | 89       | 139      | 91      |
| Ancient Order of Hibernians             | 110      | 141      | 110     |
| Ancient Order of United Workmen         | 83 to 84 | 139      | 85      |
| Ancient Order United Workmen and        |          |          |         |
| Odd Fellows                             | 84       |          |         |
| Ancient Order United Workmen, Degree    |          |          |         |
| of Honor                                | 116      | 139      |         |
| Ancient Order United Workmen, Select    |          |          |         |
| Knights                                 | 86       | 139      | 86      |
| Ancient Order Workmen, Odd Fellows      |          |          |         |
| and Knights of Pythias combined         | 84       |          |         |
| Anvil and Hammer                        | 127      |          |         |
| Arcanum, Royal                          | 98       | 138      | 98      |
| Army Corps                              | 93       |          |         |
| Army of the Republic, Grand             | 93       | 140      | 94      |
| Artist                                  | 126      |          |         |
| Axe                                     | 128      |          |         |
| Association, Catholic Mutual Benevolent | 111      | 141      | 111     |
| Athletic Badges                         | 144-145  |          |         |
| Association, Emerald Beneficial         | 114      |          |         |
| Association of Railroad Station Agents  | 125      | 142      |         |
| Association, Switchmen's Mutual Aid.    | 124      | 142      | 124     |
| Association, Travelers' Protective      | 143      |          |         |
| Association, Young Men's Christian      | 140      |          |         |

|                                                              | PINS.                                     | BUTTONS. | CHARMS. |
|--------------------------------------------------------------|-------------------------------------------|----------|---------|
| В                                                            |                                           |          |         |
| Debenie German IInian                                        | 117                                       |          |         |
| Baker's German Union                                         | 134                                       |          |         |
| Barber                                                       | 126                                       |          |         |
| Barrel                                                       | 128                                       |          |         |
| Base Ball.                                                   | 119                                       |          |         |
| Bena Brith, Independent Order                                | 113                                       |          |         |
| Bena Brith, and Odd Fellows                                  | 113                                       |          | }       |
| Benevolent and Protective Order of Elks                      | 105                                       | 138      |         |
| Benevolent Catholic Legion                                   | 111                                       |          |         |
| Beta Theta Pi                                                | 105                                       |          |         |
| Baptiste, St. Jean                                           | 112                                       | 141      | 107     |
| Bicycle                                                      | 107<br>127                                | 141      | 107     |
| Blacksmith Union                                             | 126                                       |          |         |
| Blue Ribbon or Murphy                                        | 102                                       |          |         |
| Boot and Shoe                                                | 128                                       |          |         |
| Bohemian                                                     | 116                                       |          |         |
| Bricklayers                                                  | 126                                       |          |         |
| Brotherhood Railroad Conductors                              |                                           | 142      |         |
| Brotherhood of Locomotive Engineers                          | 121                                       | 142      | 122     |
| Brotherhood of Locomotive Firemen                            | 123                                       | 142      | 122     |
| Brotherhood of Railroad Switchmen                            | 124                                       | 142      |         |
| Brotherhood of Railroad Trainmen<br>Brotherhood of the Union | 124                                       | 135-142  | 122     |
| Brotherhood of the Union                                     | 116                                       |          |         |
| Bumble Bee                                                   | 123<br>126                                | 140      |         |
| Butchers                                                     | 126                                       | 140      |         |
| Buttons for Lapel                                            | 120                                       | 135-142  |         |
| Battons for Baper.                                           |                                           | 1007 112 |         |
| C                                                            |                                           |          |         |
| Cadets of Temperance                                         | 103                                       |          |         |
| Camel                                                        |                                           |          | 50      |
| Cars.                                                        | 129                                       |          | 3.40    |
| Calendar Perpetual                                           | 0.7                                       |          | 143     |
| Canadian Foresters                                           | 91                                        |          |         |
| Carpenters' Saw                                              | $\begin{array}{c} 127 \\ 127 \end{array}$ |          |         |
| Carpenters' Plane                                            | 127                                       |          |         |
| Catholic Benevolent Legion                                   | 111                                       |          | 111     |
| Catholic Knights of America,                                 | 111                                       | 141      | 111     |
| Catholic Knights of Foresters                                | 111                                       | 141      |         |
| Catholic Knights of St. John                                 | 112                                       |          |         |
| Catholic Knights of Wisconsin                                | 111                                       |          |         |
| Catholic Mutual Benevolent Association                       | 111                                       | 141      | 111     |
| Catholic Order of Foresters                                  | 92-111                                    | 141      |         |
| Catholic Societies.                                          | 111-112                                   | 141      |         |
| Catholic Total Abstinence Union of                           |                                           |          |         |
| America                                                      | 112                                       | 141      |         |
| Catholic Western Union                                       | 111                                       |          |         |
| Chapter, Royal Arch Masons                                   | 72                                        |          | 31-32   |
| Christian Endeavor                                           | 115                                       | 141      | 01-02   |
| Christian Association, Young Men's                           | 115                                       | 141      |         |
| Chain, Mystic.                                               | 106                                       | 1.1      | 106     |
| Chess Player's                                               | 119                                       | 141      |         |
| Christian Union, Woman's                                     | 103                                       |          |         |
| Chief Patriarch jewel                                        | 65                                        |          |         |
| Chosen Friends                                               | 113                                       |          |         |
| Circle, Patriarchal                                          | 63                                        |          | 63      |

|                                                  | PINS.                                                     | BUTTONS. | CHARMS. |
|--------------------------------------------------|-----------------------------------------------------------|----------|---------|
| Class Pins                                       | 105                                                       | 1        | i       |
| College Pins                                     | 105                                                       |          |         |
| Columbus, Knights of                             | 112                                                       | 140      | ł       |
| Comb and Sissors                                 | 126                                                       |          |         |
| Commandery, American Mechanics Commandery Badges | 116<br>239                                                |          |         |
| Commandery Patriotic Order, Sons of              | 104                                                       |          |         |
| Commercial Travelers' Association                | 143                                                       |          |         |
| Confederate States                               | 114                                                       | 141      | 1       |
| Conductors                                       | 125                                                       |          |         |
| Conductor's Punch                                | 100                                                       |          | 120     |
| Cooper's Adze                                    | 128<br>93                                                 |          |         |
| Cornet                                           | 127                                                       |          | 143     |
| Cow                                              | 127                                                       |          | 110     |
| Crosses                                          | 119                                                       |          |         |
| Curry Comb and Brush                             | 127                                                       |          |         |
| D                                                |                                                           |          |         |
| Donish Orden                                     | 77.                                                       |          |         |
| Danish Order Daughters of America                | 114<br>116                                                |          |         |
| Daughters of Herman                              | 119                                                       |          |         |
| Daughters of Liberty                             | 116                                                       |          |         |
| Daughters of Pocahontas                          | 96                                                        |          |         |
| Daughters of Rebekah                             | 63                                                        |          |         |
| Daughters of Odd Fellows                         | 63                                                        |          |         |
| Dare to do Right Degree of Honor                 | $\frac{102}{116}$                                         | 139      |         |
| Delta Phi                                        | 105                                                       | 159      |         |
| Delta Tau Delta                                  | 105                                                       |          |         |
| Doctors                                          | 113                                                       | 141      | 113     |
| <u>D</u> og                                      | 127                                                       |          |         |
| Drovers                                          | 126                                                       |          |         |
| Druggist                                         | 126<br>101                                                | 141      | 126     |
| Drum                                             | 127                                                       |          |         |
| Dutch Order, Harugari                            | 217                                                       |          |         |
| Æ                                                |                                                           |          |         |
| D 1 W 1 1 1 2 2 2 2 2                            |                                                           |          |         |
| Eagle, Knights of Golden                         | 97                                                        |          | 97      |
| Eastern Star Elks                                | $   \begin{array}{c}     26-27 \\     105   \end{array} $ | 138      | 27      |
| Empire Order Mutual Aid                          | 112                                                       | 100      |         |
| Emerald Beneficial Association                   | 114                                                       |          |         |
| Encampment, Odd Fellows'                         | 58-59                                                     | 136      | 62      |
| Engineers                                        | 121-126                                                   | 142      | 122     |
| England, Sons of                                 | 118                                                       | 141      |         |
| Epworth League<br>Equitable Aid Union            | 143-115<br>112                                            | 141      | 115-    |
|                                                  | 112                                                       |          |         |
| $\mathbf{F}$                                     |                                                           |          |         |
| Federation of Labor, American                    | 130                                                       |          |         |
| Farmers' Alliance                                | 130                                                       | 140      |         |
| Father Mathew                                    | 112                                                       |          |         |
| Fire EngineFire Hook and Ladder Co               | 129<br>129                                                |          |         |
| Firemen Railroad                                 | 142                                                       |          | 122     |
| Fifth Army Corps                                 | 93                                                        |          | 122     |
| Flag                                             | 114                                                       |          |         |
|                                                  |                                                           |          |         |

|                                                                |                                           | _        |               |
|----------------------------------------------------------------|-------------------------------------------|----------|---------------|
|                                                                | PINS.                                     | BUTTONS. | CHARMS.       |
| Foresters.                                                     | 89 to 91                                  | 139      | 91            |
| Foresters' Rings                                               | 149                                       |          |               |
| Foresters of America                                           | 89-90                                     | 139      | 91            |
| Foresters, Ancient Order.                                      | 89                                        | 139      | 91            |
| Foresters, Canadian Order                                      | 91<br>90                                  |          |               |
| Foresters, Knights of Sherwood<br>Foresters, Independent Order | 90                                        | 139      | 91            |
| Foot Ball Badge                                                | 145                                       | 100      | "1            |
| Fraternal Mystic Circle                                        | 113                                       | 139      |               |
| Freight Car                                                    | 129                                       |          |               |
| Firemens' Bar                                                  | 126                                       |          |               |
| Fire Engine                                                    | 129<br>113                                |          |               |
| Friends, Chosen                                                | 117                                       |          |               |
|                                                                | 111                                       |          |               |
| G                                                              |                                           |          |               |
| German Roman Catholic                                          | 111                                       |          |               |
| German Turners                                                 | 117                                       |          |               |
| German Bakers                                                  | 117                                       |          |               |
| Gold Miners                                                    | 128                                       | 1.47     | 07.140        |
| Golden Eagle                                                   | 97                                        | 141      | 97-143<br>119 |
| Golden Cross                                                   | 119<br>117                                |          | 113           |
| Good Smaritan                                                  | 103                                       |          |               |
| Good Templars                                                  | 102                                       |          |               |
| Good Fellows, Ancient Order                                    | 119                                       |          | 119           |
| Grand Army of the Republic                                     | 93                                        | 140      | 94            |
| Grangers                                                       | 130                                       |          |               |
| Grand United Order of Odd Fellows                              | 59                                        | 136      |               |
| Grand Orient Order                                             | 118                                       | 190      |               |
| H                                                              |                                           |          |               |
| Harugari                                                       | 117                                       |          |               |
| Harp                                                           | 127                                       |          | Ì             |
| Hatters.                                                       | 128                                       |          |               |
| Heptasoph                                                      | 130                                       | 140      | 130           |
| Herman, Sons of                                                | 119                                       |          |               |
| Herman, Daughters of                                           | 119<br>110                                | 141      | 110           |
| Hibernians                                                     | 146                                       | 141      | 110           |
| Holy Name Society                                              | 112                                       |          |               |
| Hook and Ladder                                                | 129                                       |          |               |
| Honor, Knights of                                              | 100-101                                   | 140      | 100           |
| Horse                                                          | 127                                       |          |               |
| Horse Car                                                      | 129                                       |          |               |
| Horse and Rider                                                | $\begin{array}{c} 127 \\ 127 \end{array}$ |          | -             |
| Hose Cart                                                      | 127                                       |          |               |
| Hose Cart and Ribbon                                           | 129                                       |          |               |
| Hostler                                                        | 127                                       |          |               |
| Household of Ruth                                              | 117                                       |          |               |
| Husbandry, Patron of                                           | 130                                       |          |               |
| I                                                              |                                           |          |               |
| Ice Cart                                                       | 127                                       |          |               |
| Immaculates' Order                                             | 113                                       |          |               |
| Independent Order Bena Brith                                   | 113                                       |          |               |
| Independent Order Foresters                                    | 90                                        |          | 91            |
| Independent Order Good Templars                                | 102                                       |          |               |

INDEX.

|                                                                        | PINS.                                   | BUTTONS.   | CHARMS.      |
|------------------------------------------------------------------------|-----------------------------------------|------------|--------------|
| Independent Order Immaculates                                          | 113                                     |            |              |
| International Associations of Machinists                               | 116                                     | 141        |              |
| Illinois Legion of Honor                                               | 106                                     |            |              |
| Iron and Steel Workers' Association                                    | 119                                     |            |              |
| Iron Hall                                                              | 118                                     |            |              |
| J                                                                      |                                         |            |              |
| I B G                                                                  | 110                                     | 140        |              |
| Jean Baptiste Society                                                  | 112<br>144-145                          | 140        |              |
| Jewels for Master Mason                                                | 65                                      |            |              |
| Jewel for Past High Priest                                             | 146                                     |            |              |
| Jewish Order                                                           | 113                                     |            |              |
| Jockey                                                                 | 127                                     |            |              |
| Jonadab                                                                | 117                                     |            |              |
| Junior Order American Mechanics                                        | 87                                      | 139        | 88           |
| Junior Order Epworth League                                            | 115                                     |            |              |
| K                                                                      |                                         |            |              |
|                                                                        | -10                                     |            |              |
| Kasher                                                                 | 113                                     |            |              |
| Key                                                                    | 128                                     | 105        | 91 90        |
| Keystones                                                              | 24                                      | 135        | 31-32<br>143 |
| King's Daughters                                                       | 111                                     |            | 140          |
| Knights of Columbus                                                    | 112                                     | 140        |              |
| Knights of Golden Eagle                                                | 97                                      | 141        | 97-143       |
| Knights of Golden Rule                                                 | 117                                     |            |              |
| Knights of Golden Eagle Rings                                          | 149                                     |            |              |
| Krights of Honor                                                       | 100-101                                 | 140        | 100          |
| Knights of Honor and Odd Fellows com-                                  |                                         |            |              |
| bined                                                                  | 101                                     |            |              |
| Knights of Honor and Knights of Pythias                                | 70                                      |            |              |
| Combined                                                               | $\begin{bmatrix} 72\\101 \end{bmatrix}$ |            |              |
| Knights of Labor                                                       | 109                                     |            | 109          |
| Knights of Maccabees                                                   | 108                                     | 137        | 108          |
| Knights of Maccabees' Rings                                            | 149                                     | 201        | 100          |
| Knights of Malta                                                       | 114                                     |            | 114          |
| Knights of Mystic Chain                                                | 106                                     |            | 106          |
| Knights of Order of the Red Cross<br>Knights of Pythias                | 118                                     |            |              |
| Knights of Pythias                                                     | 66 to 70                                | 137        | 73 to 79     |
| Knights of Pythias and Knights of Honor                                |                                         |            |              |
| combined                                                               | 72                                      |            |              |
| Knights of Pythias and Masonic combined                                | 72                                      |            |              |
| Knights of Pythias, Masonic and Odd<br>Fellows combined                | 72                                      |            |              |
| Knights of Pythias and Odd Fellows com-                                | 12                                      |            |              |
| bined                                                                  | 72                                      |            |              |
| Knights of Pythias Rings                                               | 149                                     |            |              |
| Knights of Pythias Sisters                                             | 71                                      |            |              |
| Knights of St. John and Malta.                                         | 114                                     |            |              |
| Knights of St. John, Catholic                                          | 112                                     |            |              |
| Knights of the Sherwood Foresters                                      | 92                                      |            | 00 1 00      |
| Knights of Pythias Uniform Rank                                        | 71                                      | 197        | 80 to 82     |
| Knights of the Maccabees of the World<br>Knights Select United Workmen | 108<br>86                               | 137<br>138 |              |
| Knights St. George                                                     | 118                                     | 137        |              |
| Knights of St. Crispin                                                 | 128                                     | 101        |              |
| Knights Templar                                                        | 25                                      | 135        | 33 to 46     |
| Knights Templar Rings                                                  | 149                                     |            |              |
| Knights Templar Lockets                                                |                                         |            | 44 to 46     |

|                                                             | PINS.                                    | BUTTONS.   | CHARMS.   |
|-------------------------------------------------------------|------------------------------------------|------------|-----------|
| Knights Templar Sword                                       | 25                                       | 1          | 1         |
| Knights of Wise Men                                         | 117                                      |            |           |
| Kinghts of Wise Men                                         | 114                                      |            |           |
| L                                                           |                                          |            |           |
| 13                                                          |                                          |            |           |
| Labor, Federation of America                                | 130                                      |            |           |
| League, Sexennial                                           | 114                                      |            |           |
| League of American Wheelmen                                 | 107                                      | 141        |           |
| Ladies' Catholic Benevolent Association                     | 111                                      | 1          |           |
| Ladies' Grand Army of Republic                              | 93                                       |            |           |
| Ladies of the Golden Eagle                                  | 97                                       |            |           |
| Ladies' Druids                                              | 101                                      |            |           |
| Ladies' Masonic                                             | 26-27                                    |            |           |
| Ladies' Odd Fellows                                         | 63                                       |            |           |
| Ladies' Temperance                                          | 102                                      |            |           |
| Ladies' Thirty Second                                       | 143                                      |            |           |
| Labor, Knights of                                           | 109                                      |            | 109       |
| Lady's Knights of Honor                                     | 101                                      |            | 101       |
| Lady's Knights of Maccabees                                 | 108                                      |            |           |
| Lapel Buttons                                               |                                          | 135 to 142 |           |
| Legion of Honor, American                                   | 106                                      |            | 106       |
| Legion of the Red Cross                                     | 114                                      |            |           |
| Liberty, Daughters of                                       | 116                                      |            |           |
| Locksmith                                                   | 128                                      |            |           |
| Locket Charms for Knights Templar                           |                                          |            | 44 to 46  |
| Locomotive                                                  | 129                                      |            | 122       |
| Locomotive Engineer                                         | 121                                      | 142        | 122       |
| Locomotive Fireman                                          | 123                                      | 142        | 122       |
| Locomotive and Tender                                       |                                          |            | 122       |
| Lumbermen's Association                                     | 128                                      |            |           |
| Lyre                                                        | 127                                      |            |           |
| M                                                           |                                          |            |           |
| TVI                                                         |                                          |            |           |
| Maccabees. Knights of                                       | 108                                      | 136        | 108       |
| Maccabees' Rings                                            | 149                                      |            |           |
| Malta, Knights of                                           | 114                                      |            | 114       |
| Manchester Unity of Odd Fellows                             | <b>5</b> 9                               |            |           |
| Masonic                                                     | 17 to 26                                 | 135        | 29 to 47  |
| Masonic Rings                                               | 149-150                                  |            |           |
| Masonic and Knights of Pythias Combined                     | 72                                       |            |           |
| Masonic Buttons                                             |                                          | 135        |           |
| Masonic High Priests' Jewels                                | 147                                      |            | 90        |
| Masonic and Odd Fellows Combined                            | 14                                       |            | 30        |
| Masonic Past Commanders' Jewels                             | 148                                      |            |           |
| Masonic Past Masters' Jewels                                | 145-146                                  | 105        | 004.00    |
| Master Mason                                                | 17 to 23                                 | 135        | 28 to 30  |
| Mechanics, American                                         | 87-88                                    | 141        | 88<br>113 |
| Medical Doctors                                             | 113                                      | 1          | 64        |
| Militant, Patriarchs                                        | $\begin{array}{c} 64 \\ 128 \end{array}$ | 136        | 04        |
| Miners                                                      | 128                                      |            |           |
| Miners and Laborers' Association  Modern Woodmen of America | 99                                       | 139        | 99        |
| Mortar                                                      | 126                                      | 199        | 99        |
| Moulders                                                    | 119                                      | *          |           |
| Musical Instruments                                         | 127                                      |            |           |
| Murphy or Blue Ribbon                                       | 102                                      |            |           |
| Mutual Aid Empire Order                                     | 112                                      |            |           |
| Mutual Aid Association, Switchmen's                         | 124                                      |            | 124       |
| Mutual Benevolent Association, Catholic                     | 111                                      | 140        | 111       |
| Mystic Chain                                                | 106                                      |            | 106       |
| Mystic Shrine                                               | 49                                       | 138        | 50        |
|                                                             |                                          |            |           |

12

|                                         | DING     | BUTTONS. | CHARMS.  |
|-----------------------------------------|----------|----------|----------|
|                                         | PINS.    | BUITONS. | CHARMS.  |
| Mystic Shrine Rings                     | 149      |          |          |
| Mystic Shrine Scarf Pin                 | 49       |          |          |
| ·                                       |          |          |          |
| N                                       |          |          |          |
| 21                                      |          |          |          |
| National Railroad Agents' Association   | 125      |          |          |
|                                         | 1        | 140      |          |
| National Association of Machinists      | 116      | 142      |          |
| National Union Society                  | 116      | 136      |          |
| National Turners' Association           | 117      |          |          |
| Native Sons of Golden West              | 130      |          |          |
| New England Order of Protection         | 116      |          |          |
| Northwestern Travelling Mens' Associa-  |          |          |          |
| tion Charm                              |          |          | 114      |
| tion onarm                              |          |          | • • •    |
| 0                                       |          |          |          |
| U                                       |          |          |          |
| 01170                                   |          |          | 00 . 00  |
| Odd Fellows                             | 51 to 59 | 136      | 60 to 62 |
| Odd Fellows and Ancient Order United    |          |          |          |
| Workmen                                 | 84       |          |          |
| Odd Fellows and Bena Brith              | 113      |          |          |
| Odd Fellows, Three Links                | 51-52    | 136      | 60-61    |
| Odd Fellows, Daughter                   | 63       |          |          |
| Odd Fellows, Daughters of Rebekah       | 63       |          |          |
|                                         |          | 136      | 62       |
| Odd Fellows Encampment                  | 58-59    | 190      | 02       |
| Odd Fellows, Grand United Order         | 59       |          |          |
| Odd Fellows and Knights of Honor com-   |          |          |          |
| bined                                   | 101      |          |          |
| Odd Fellows and Masonic combined        | 48       |          | 30       |
| Odd Fellows, Patriarchal Circle         | 63       |          | 63       |
| Odd Fellows Past Chief Patriarch Jewel. | 65       |          |          |
| Odd Fellows and Knights of Pythias com  |          |          |          |
| bined                                   | 72       |          |          |
| Odd Fellows and Red Men                 | 95       |          |          |
|                                         |          |          |          |
| Odd Fellows Rings                       | 149-150  |          |          |
| Odd Fellows and Temple of Honor         | 103      |          |          |
| Odd Fellows and United Workmen com      |          |          |          |
| bined                                   | 84       |          |          |
| Onyx Keystone                           |          |          | 18       |
| Orangemen                               | 118      |          |          |
| Oil Derrick                             |          |          | 143      |
| Order of Alfredians                     | 118      |          |          |
| Order of American Mechanics             | 87-88    | 139      |          |
| Order of Elks                           | 105      | 138      |          |
| Order of Elks, B. P.                    | 105      | 138      |          |
|                                         |          |          | 0.1      |
| Order of Foresters                      | 89 to 91 | 139      | 91       |
| Order of Golden Cross                   | 119      |          | 119      |
| Order of Good Fellows                   | 119      |          | 119      |
| Order of Grand Orient                   | 113      | 135      |          |
| Order of Harugari                       | 117      |          | 117      |
| Order of Junior American Mechanics      | 87       | 139      |          |
| Order of Independent Immaculates        | 113      |          |          |
| Order of Hibernians                     | 110      | 141      | 110      |
| Order of Railroad Conductors            | 120      | 142      | 120      |
| Order of Telegraphers                   | 125      | 174      | 120      |
| Order of Railroad Tolographers          |          |          | 125      |
| Order of Railroad Telegraphers          | 125      | 110      |          |
| Order of Railroad Trainmen              | 124      | 142      | 122      |
| Order of Rechabites                     | 103      |          |          |
| Order of New England Protection         | 116      |          |          |
| Order Red Cross.                        | 118      |          |          |
| Order of Red Men                        | 95       | 140      | 96       |
| Order Sons of America                   |          | 138      |          |
| Order of Tonti                          | 114      |          |          |
|                                         |          |          |          |

|                                                                         | PINS.      | BUTTONS. | CHARMS.    |
|-------------------------------------------------------------------------|------------|----------|------------|
| Order of United Friends                                                 | 117        |          | I          |
| Order of United Golden Cross                                            | 119        |          | 119        |
| Order of United Odd Fellows                                             | 59         |          |            |
| Order of United Workmen                                                 | 83 to 84   | 139      | 85         |
| Orient Grand                                                            | 113        | 136      |            |
| Orient of Junior Mechanics                                              | 86         | 139      |            |
| P                                                                       |            |          |            |
| Palette                                                                 | 126        |          |            |
| Parlor Car                                                              | 129        |          |            |
| Passenger Car                                                           | 129        |          |            |
| Past Chief Patriarch Jewel                                              | 65         |          |            |
| Past Regent Royal Arcanum                                               | 98         |          |            |
| Patriarchal Circle                                                      | 63         |          | 63         |
| Patriarch, Past Chief Jewel                                             | 65         |          |            |
| Past Chancellor                                                         | 72         |          |            |
| Patriarchs Militant Past High Priests' Jewel                            | 64         | 136      | 64         |
| Past High Priests' Jewel                                                | 147        |          |            |
| Past Commanders' Jewel                                                  | 130        |          |            |
| Past Commanders' Jewel                                                  | 148        |          |            |
| Past Masters' Jewels                                                    | 145-146    | 100      | 101        |
| Patriotic Order Sons of America<br>Patriotic Order Sons of America Com- | 104        | 138      | 104        |
|                                                                         | 104        |          |            |
| mandery Perpetual Calendar                                              | 104        |          | 143        |
| Physicians and Surgeons                                                 | 105        |          | 140        |
| Pilgrim Fathers                                                         | 116        |          |            |
| Plain Pins for Engraving                                                | 131 to 133 |          |            |
| Plain Buttons for Engraving                                             | 133        |          |            |
| Pins for Engraving                                                      | 131 to 133 |          |            |
| Plasterers                                                              | 126        |          |            |
| Plough                                                                  | 128        |          |            |
| Pocahontas, Daughters of                                                | 96         |          |            |
| Postman                                                                 | 126        |          |            |
| Printers' Stick                                                         | 126        |          |            |
| Protective Order of Elks                                                | 105        | 137      |            |
| Protective Association                                                  | 116        | 140      |            |
| Protective American League                                              |            |          | 114        |
| Pythias, Knights of                                                     | 66 to 72   | 137      | 73 to 82   |
| ${f R}$                                                                 |            | *        |            |
| Reilroad Agents' Association                                            | 125        | 142      |            |
| Railroad Badges                                                         | 120 to 125 |          | 120 to 125 |
| Railroad Conductors                                                     | 120        | 142      | 120        |
| Railroad Emblems                                                        | 120 to 125 | 142      | 120 to 125 |
| Railroad Engineers                                                      | 121        | 142      |            |
| Railroad Firemen                                                        | 124        | 142      | 122        |
| Railroad Station Agents' Association                                    | 125        | 142      |            |
| Railroad Switchmen                                                      | 124        | 142      | 124        |
| Railroad Telegraph                                                      | 125        |          | 125        |
| Rebekah Degree                                                          | 63         |          |            |
| Rechabites, Order of                                                    | 103        |          |            |
| Red Cross, Order                                                        | 118        |          |            |
| Red Men                                                                 | 95         | 140      | 96         |
| Red Men Rings                                                           | 149        |          |            |
| Red Men and Odd Fellows                                                 | 95         |          |            |
| Red Ribbon or Reynolds                                                  | 102        | 100      |            |
| Regent Past                                                             | 98         | 138      |            |
| Relief Corps, Woman's, Badge                                            | 93<br>93   |          | 0.4        |
| Republic, Grand Army of                                                 | 93         |          | 94         |

|                                         | PINS.             | BUTTONS. | CHARMS.,                               |
|-----------------------------------------|-------------------|----------|----------------------------------------|
|                                         |                   | BUITONS. | (IIIIIIIIIIIIIIIIIIIIIIIIIIIIIIIIIIIII |
| Reynolds or Red Ribbon                  | 102               |          |                                        |
| Rings                                   | 149-150           |          |                                        |
| Roller Skate                            | 129               |          |                                        |
| Roman Catholic                          | 111-112           |          |                                        |
| Rooster                                 | 127               |          |                                        |
| Royal Adelphi                           | 113               | * 0.0    | 0.0                                    |
| Royal Arcanum                           | 98                | 138      | 98                                     |
| Royal Arch Chapter                      | 24                | 135      | 31-32                                  |
| Royal League                            | 115               | 140      | 45                                     |
| Royal Masonic Rite                      |                   |          | 47                                     |
| Royal Temple of Templars                | 103               |          |                                        |
| Ruth's Household                        | 117               |          |                                        |
|                                         |                   |          |                                        |
| $\mathbf{s}$                            |                   |          |                                        |
| 0.111-                                  | 127               |          |                                        |
| Saddle                                  | 127               |          |                                        |
| Saddlers' Knife                         | 128               |          |                                        |
| Sail Boat                               |                   |          |                                        |
| Samaritan                               | 103               |          |                                        |
| Saws                                    | 127               |          |                                        |
| Scissors                                | $\frac{128}{126}$ |          |                                        |
| Seissors and Comb                       |                   |          |                                        |
| Seamen's Society                        | 128<br>93         |          |                                        |
| Second Army Corps                       | 99                |          |                                        |
| Select Knights of Ancient Order United  | 86                | 139      | 86                                     |
| Workmen Senior Order American Mechanics | 88                | 139      | 00                                     |
| Senior Order American Mechanics         | 114               | 100      |                                        |
| Sexennial League                        | 128               |          |                                        |
| Shears                                  | 128               |          |                                        |
| Sherwood Foresters                      | 92                |          |                                        |
| Shield of Honor                         | 115               |          |                                        |
| Ship                                    | 128               |          |                                        |
| Shoemaker's                             | 128               | · ·      |                                        |
| Shrine, Mystic                          | 49                | 138      | 50                                     |
| Shrine Rings                            | 149               | 100      | 30                                     |
| Sigma Kappa Sigma                       | 105               |          |                                        |
| Sisters of Pythias                      | 71                |          |                                        |
| Sixth Army Corps                        | 93                |          |                                        |
| Skate, Roller                           | 129               |          |                                        |
| Skull and Cross Bones                   | 120               |          | 143                                    |
| Slipper, Masonic                        | 21                |          | 30                                     |
| Sons of America, Patriotic Order        | 104               | 138      | 104                                    |
| Sons of England                         | 118               | 141      | 101                                    |
| Sons of Herman                          | 119               | 111      |                                        |
| Sons of Jonadab                         | 117               |          |                                        |
| Sons of St. George                      | 118               | 141      |                                        |
| Sons of Temperance                      | 102               | ***      |                                        |
| Sons of The Golden West                 | 130               |          |                                        |
| Sons of Veterans                        | 93                | 140      | 94                                     |
| Square and Compass                      | 17                | 135      | 28 to 30                               |
| St. Crispin                             | 128               | 100      | 20 10 00                               |
| Steam Fire Engine                       | 129               |          |                                        |
| St. George                              | 118               | 137      | 141                                    |
| St. George Ritter                       | 118               |          | 111                                    |
| St. Jean Baptiste Society               | 112               | 141      |                                        |
| St. John Catholic Knights               | 112               |          |                                        |
| Stone Cutter                            | 126               |          |                                        |
| Stove                                   | 128               |          |                                        |
| Switchmen's Mutual Aid Association      | 124               | 142      | 124                                    |
| Sword Knights' Templar                  | 25                |          |                                        |
| Duoid Huighto Tombiat.                  |                   |          |                                        |