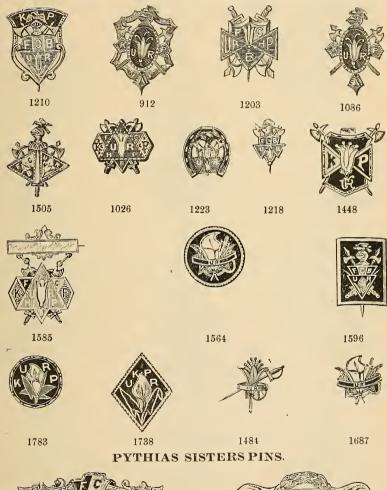

INDEX.

|                                                                        | PINS.                                   | BUTTONS.   | CHARMS.      |
|------------------------------------------------------------------------|-----------------------------------------|------------|--------------|
| Independent Order Immaculates                                          | 113                                     |            |              |
| International Associations of Machinists                               | 116                                     | 141        |              |
| Illinois Legion of Honor                                               | 106                                     |            |              |
| Iron and Steel Workers' Association                                    | 119                                     |            |              |
| Iron Hall                                                              | 118                                     |            |              |
| J                                                                      |                                         |            |              |
| I B G                                                                  | 110                                     | 140        |              |
| Jean Baptiste Society                                                  | 112<br>144-145                          | 140        |              |
| Jewels for Master Mason                                                | 65                                      |            |              |
| Jewel for Past High Priest                                             | 146                                     |            |              |
| Jewish Order                                                           | 113                                     |            |              |
| Jockey                                                                 | 127                                     |            |              |
| Jonadab                                                                | 117                                     |            |              |
| Junior Order American Mechanics                                        | 87                                      | 139        | 88           |
| Junior Order Epworth League                                            | 115                                     |            |              |
| K                                                                      |                                         |            |              |
|                                                                        | -10                                     |            |              |
| Kasher                                                                 | 113                                     |            |              |
| Key                                                                    | 128                                     | 105        | 91 90        |
| Keystones                                                              | 24                                      | 135        | 31-32<br>143 |
| King's Daughters                                                       | 111                                     |            | 140          |
| Knights of Columbus                                                    | 112                                     | 140        |              |
| Knights of Golden Eagle                                                | 97                                      | 141        | 97-143       |
| Knights of Golden Rule                                                 | 117                                     |            |              |
| Knights of Golden Eagle Rings                                          | 149                                     |            |              |
| Krights of Honor                                                       | 100-101                                 | 140        | 100          |
| Knights of Honor and Odd Fellows com-                                  |                                         |            |              |
| bined                                                                  | 101                                     |            |              |
| Knights of Honor and Knights of Pythias                                | 70                                      |            |              |
| Combined                                                               | $\begin{bmatrix} 72\\101 \end{bmatrix}$ |            |              |
| Knights of Labor                                                       | 109                                     |            | 109          |
| Knights of Maccabees                                                   | 108                                     | 137        | 108          |
| Knights of Maccabees' Rings                                            | 149                                     | 201        | 100          |
| Knights of Malta                                                       | 114                                     |            | 114          |
| Knights of Mystic Chain                                                | 106                                     |            | 106          |
| Knights of Order of the Red Cross<br>Knights of Pythias                | 118                                     |            |              |
| Knights of Pythias                                                     | 66 to 70                                | 137        | 73 to 79     |
| Knights of Pythias and Knights of Honor                                |                                         |            |              |
| combined                                                               | 72                                      |            |              |
| Knights of Pythias and Masonic combined                                | 72                                      |            |              |
| Knights of Pythias, Masonic and Odd<br>Fellows combined                | 72                                      |            |              |
| Knights of Pythias and Odd Fellows com-                                | 12                                      |            |              |
| bined                                                                  | 72                                      |            |              |
| Knights of Pythias Rings                                               | 149                                     |            |              |
| Knights of Pythias Sisters                                             | 71                                      |            |              |
| Knights of St. John and Malta.                                         | 114                                     |            |              |
| Knights of St. John, Catholic                                          | 112                                     |            |              |
| Knights of the Sherwood Foresters                                      | 92                                      |            | 00 1 00      |
| Knights of Pythias Uniform Rank                                        | 71                                      | 197        | 80 to 82     |
| Knights of the Maccabees of the World<br>Knights Select United Workmen | 108<br>86                               | 137<br>138 |              |
| Knights St. George                                                     | 118                                     | 137        |              |
| Knights of St. Crispin                                                 | 128                                     | 101        |              |
| Knights Templar                                                        | 25                                      | 135        | 33 to 46     |
| Knights Templar Rings                                                  | 149                                     |            |              |
| Knights Templar Lockets                                                |                                         |            | 44 to 46     |