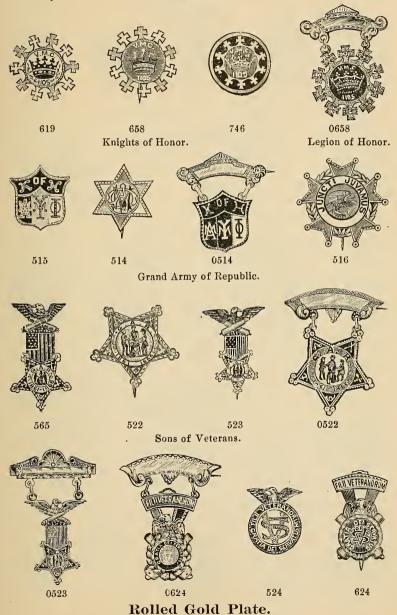

## INDEX.

|                                         | PINS.    | BUTTONS. | CHARMS. |
|-----------------------------------------|----------|----------|---------|
| Λ                                       |          |          |         |
| Adelphi Royal                           | 113      |          |         |
| Adze                                    | 128      |          |         |
| Aid Union Equitable                     | 112      |          |         |
| Agents Railroad, Association            | 125      |          |         |
| Alfredian                               | 118      |          |         |
| Alliance Farmer's                       | 130      | 140      |         |
| Amalgamated Association of Iron and     | 100      | 110      |         |
| Steel Workers                           | 119      | ,        |         |
| America, Catholic Knights of            | 111      | 141      |         |
| America, Catholic Total Abstinence      |          | 111      |         |
| Union of                                | 112      | 141      |         |
| American Flag                           | 114      | ***      |         |
| American Junior Mechanics               | 87       | 139      | 88      |
| American Legion of Honor                | 106      | 100      | 106     |
| American Mechanics' Commandery          | 116      |          | 100     |
| American Mechanics' Rings               | 149      |          |         |
| American Mechanics                      | 87-88    | 139      | 88      |
| Amethyst Stone Rings                    | 150      | 100      | 00      |
| America, Modern Woodmen of              | 99       | 139      | 99      |
| American Order of Foresters             | 89-92    | 139      | 91      |
| America Patriotic Order, Sons of        | 104      | 138      | 104     |
| American Protective Association         | 116      | 140      | 201     |
| American Protective League              |          | 1 220    | 114     |
| American Protestant Association         | 115      |          |         |
| American Railway Union                  |          | 142      |         |
| American Wheelmen                       | 107      | 141      | 107     |
| Anchor                                  | 128      |          |         |
| Ancient Order of Foresters              | 89       | 139      | 91      |
| Ancient Order of Hibernians             | 110      | 141      | 110     |
| Ancient Order of United Workmen         | 83 to 84 | 139      | 85      |
| Ancient Order United Workmen and        |          |          |         |
| Odd Fellows                             | 84       |          |         |
| Ancient Order United Workmen, Degree    |          |          |         |
| of Honor                                | 116      | 139      |         |
| Ancient Order United Workmen, Select    |          |          |         |
| Knights                                 | 86       | 139      | 86      |
| Ancient Order Workmen, Odd Fellows      |          |          |         |
| and Knights of Pythias combined         | 84       |          |         |
| Anvil and Hammer                        | 127      |          |         |
| Arcanum, Royal                          | 98       | 138      | 98      |
| Army Corps                              | 93       |          |         |
| Army of the Republic, Grand             | 93       | 140      | 94      |
| Artist                                  | 126      |          |         |
| Axe                                     | 128      |          |         |
| Association, Catholic Mutual Benevolent | 111      | 141      | 111     |
| Athletic Badges                         | 144-145  |          |         |
| Association, Emerald Beneficial         | 114      |          |         |
| Association of Railroad Station Agents  | 125      | 142      |         |
| Association, Switchmen's Mutual Aid.    | 124      | 142      | 124     |
| Association, Travelers' Protective      | 143      |          |         |
| Association, Young Men's Christian      | 140      |          |         |

|                                                              | PINS.                                     | BUTTONS. | CHARMS. |
|--------------------------------------------------------------|-------------------------------------------|----------|---------|
| В                                                            |                                           |          |         |
| Debenie German IInian                                        | 117                                       |          |         |
| Baker's German Union                                         | 134                                       |          |         |
| Barber                                                       | 126                                       |          |         |
| Barrel                                                       | 128                                       |          |         |
| Base Ball.                                                   | 119                                       |          |         |
| Bena Brith, Independent Order                                | 113                                       |          |         |
| Bena Brith, and Odd Fellows                                  | 113                                       |          | }       |
| Benevolent and Protective Order of Elks                      | 105                                       | 138      |         |
| Benevolent Catholic Legion                                   | 111                                       |          |         |
| Beta Theta Pi                                                | 105                                       |          |         |
| Baptiste, St. Jean                                           | 112                                       | 141      | 107     |
| Bicycle                                                      | 107<br>127                                | 141      | 107     |
| Blacksmith Union                                             | 126                                       |          |         |
| Blue Ribbon or Murphy                                        | 102                                       |          |         |
| Boot and Shoe                                                | 128                                       |          |         |
| Bohemian                                                     | 116                                       |          |         |
| Bricklayers                                                  | 126                                       |          |         |
| Brotherhood Railroad Conductors                              |                                           | 142      |         |
| Brotherhood of Locomotive Engineers                          | 121                                       | 142      | 122     |
| Brotherhood of Locomotive Firemen                            | 123                                       | 142      | 122     |
| Brotherhood of Railroad Switchmen                            | 124                                       | 142      |         |
| Brotherhood of Railroad Trainmen<br>Brotherhood of the Union | 124                                       | 135-142  | 122     |
| Brotherhood of the Union                                     | 116                                       |          |         |
| Bumble Bee                                                   | 123<br>126                                | 140      |         |
| Butchers                                                     | 126                                       | 140      |         |
| Buttons for Lapel                                            | 120                                       | 135-142  |         |
| Battons for Baper.                                           |                                           | 1007 112 |         |
| C                                                            |                                           |          |         |
| Cadets of Temperance                                         | 103                                       |          |         |
| Camel                                                        |                                           |          | 50      |
| Cars.                                                        | 129                                       |          | 3.40    |
| Calendar Perpetual                                           | 0.7                                       |          | 143     |
| Canadian Foresters                                           | 91                                        |          |         |
| Carpenters' Saw                                              | $\begin{array}{c} 127 \\ 127 \end{array}$ |          |         |
| Carpenters' Plane                                            | 127                                       |          |         |
| Catholic Benevolent Legion                                   | 111                                       |          | 111     |
| Catholic Knights of America,                                 | 111                                       | 141      | 111     |
| Catholic Knights of Foresters                                | 111                                       | 141      |         |
| Catholic Knights of St. John                                 | 112                                       |          |         |
| Catholic Knights of Wisconsin                                | 111                                       |          |         |
| Catholic Mutual Benevolent Association                       | 111                                       | 141      | 111     |
| Catholic Order of Foresters                                  | 92-111                                    | 141      |         |
| Catholic Societies.                                          | 111-112                                   | 141      |         |
| Catholic Total Abstinence Union of                           |                                           |          |         |
| America                                                      | 112                                       | 141      |         |
| Catholic Western Union                                       | 111                                       |          |         |
| Chapter, Royal Arch Masons                                   | 72                                        |          | 31-32   |
| Christian Endeavor                                           | 115                                       | 141      | 01-02   |
| Christian Association, Young Men's                           | 115                                       | 141      |         |
| Chain, Mystic.                                               | 106                                       | 1.1      | 106     |
| Chess Player's                                               | 119                                       | 141      |         |
| Christian Union, Woman's                                     | 103                                       |          |         |
| Chief Patriarch jewel                                        | 65                                        |          |         |
| Chosen Friends                                               | 113                                       |          |         |
| Circle, Patriarchal                                          | 63                                        |          | 63      |

|                                                  | PINS.                                                     | BUTTONS. | CHARMS. |
|--------------------------------------------------|-----------------------------------------------------------|----------|---------|
| Class Pins                                       | 105                                                       | 1        | i       |
| College Pins                                     | 105                                                       |          |         |
| Columbus, Knights of                             | 112                                                       | 140      | ł       |
| Comb and Sissors                                 | 126                                                       |          |         |
| Commandery, American Mechanics Commandery Badges | 116<br>239                                                |          |         |
| Commandery Patriotic Order, Sons of              | 104                                                       |          |         |
| Commercial Travelers' Association                | 143                                                       |          |         |
| Confederate States                               | 114                                                       | 141      | 1       |
| Conductors                                       | 125                                                       |          |         |
| Conductor's Punch                                | 100                                                       |          | 120     |
| Cooper's Adze                                    | 128<br>93                                                 |          |         |
| Cornet                                           | 127                                                       |          | 143     |
| Cow                                              | 127                                                       |          | 110     |
| Crosses                                          | 119                                                       |          |         |
| Curry Comb and Brush                             | 127                                                       |          |         |
| D                                                |                                                           |          |         |
| Donish Orden                                     | 77.                                                       |          |         |
| Danish Order Daughters of America                | 114<br>116                                                |          |         |
| Daughters of Herman                              | 119                                                       |          |         |
| Daughters of Liberty                             | 116                                                       |          |         |
| Daughters of Pocahontas                          | 96                                                        |          |         |
| Daughters of Rebekah                             | 63                                                        |          |         |
| Daughters of Odd Fellows                         | 63                                                        |          |         |
| Dare to do Right Degree of Honor                 | $\frac{102}{116}$                                         | 139      |         |
| Delta Phi                                        | 105                                                       | 159      |         |
| Delta Tau Delta                                  | 105                                                       |          |         |
| Doctors                                          | 113                                                       | 141      | 113     |
| <u>D</u> og                                      | 127                                                       |          |         |
| Drovers                                          | 126                                                       |          |         |
| Druggist                                         | 126<br>101                                                | 141      | 126     |
| Drum                                             | 127                                                       |          |         |
| Dutch Order, Harugari                            | 217                                                       |          |         |
| Æ                                                |                                                           |          |         |
| D 1 W 1 1 1 2 2 2 2 2                            |                                                           |          |         |
| Eagle, Knights of Golden                         | 97                                                        |          | 97      |
| Eastern Star Elks                                | $   \begin{array}{c}     26-27 \\     105   \end{array} $ | 138      | 27      |
| Empire Order Mutual Aid                          | 112                                                       | 100      |         |
| Emerald Beneficial Association                   | 114                                                       |          |         |
| Encampment, Odd Fellows'                         | 58-59                                                     | 136      | 62      |
| Engineers                                        | 121-126                                                   | 142      | 122     |
| England, Sons of                                 | 118                                                       | 141      |         |
| Epworth League<br>Equitable Aid Union            | 143-115<br>112                                            | 141      | 115-    |
|                                                  | 112                                                       |          |         |
| $\mathbf{F}$                                     |                                                           |          |         |
| Federation of Labor, American                    | 130                                                       |          |         |
| Farmers' Alliance                                | 130                                                       | 140      |         |
| Father Mathew                                    | 112                                                       |          |         |
| Fire EngineFire Hook and Ladder Co               | 129<br>129                                                |          |         |
| Firemen Railroad                                 | 142                                                       |          | 122     |
| Fifth Army Corps                                 | 93                                                        |          | 122     |
| Flag                                             | 114                                                       |          |         |
|                                                  |                                                           |          |         |

|                                                                |                                           | _        |               |
|----------------------------------------------------------------|-------------------------------------------|----------|---------------|
|                                                                | PINS.                                     | BUTTONS. | CHARMS.       |
| Foresters.                                                     | 89 to 91                                  | 139      | 91            |
| Foresters' Rings                                               | 149                                       |          |               |
| Foresters of America                                           | 89-90                                     | 139      | 91            |
| Foresters, Ancient Order.                                      | 89                                        | 139      | 91            |
| Foresters, Canadian Order                                      | 91<br>90                                  |          |               |
| Foresters, Knights of Sherwood<br>Foresters, Independent Order | 90                                        | 139      | 91            |
| Foot Ball Badge                                                | 145                                       | 100      | "1            |
| Fraternal Mystic Circle                                        | 113                                       | 139      |               |
| Freight Car                                                    | 129                                       |          |               |
| Firemens' Bar                                                  | 126                                       |          |               |
| Fire Engine                                                    | 129<br>113                                |          |               |
| Friends, Chosen                                                | 117                                       |          |               |
|                                                                | 111                                       |          |               |
| G                                                              |                                           |          |               |
| German Roman Catholic                                          | 111                                       |          |               |
| German Turners                                                 | 117                                       |          |               |
| German Bakers                                                  | 117                                       |          |               |
| Gold Miners                                                    | 128                                       | 1.47     | 07.140        |
| Golden Eagle                                                   | 97                                        | 141      | 97-143<br>119 |
| Golden Cross                                                   | 119<br>117                                |          | 113           |
| Good Smaritan                                                  | 103                                       |          |               |
| Good Templars                                                  | 102                                       |          |               |
| Good Fellows, Ancient Order                                    | 119                                       |          | 119           |
| Grand Army of the Republic                                     | 93                                        | 140      | 94            |
| Grangers                                                       | 130                                       |          |               |
| Grand United Order of Odd Fellows                              | 59                                        | 136      |               |
| Grand Orient Order                                             | 118                                       | 190      |               |
| H                                                              |                                           |          |               |
| Harugari                                                       | 117                                       |          |               |
| Harp                                                           | 127                                       |          | Ì             |
| Hatters.                                                       | 128                                       |          |               |
| Heptasoph                                                      | 130                                       | 140      | 130           |
| Herman, Sons of                                                | 119                                       |          |               |
| Herman, Daughters of                                           | 119<br>110                                | 141      | 110           |
| Hibernians                                                     | 146                                       | 141      | 110           |
| Holy Name Society                                              | 112                                       |          |               |
| Hook and Ladder                                                | 129                                       |          |               |
| Honor, Knights of                                              | 100-101                                   | 140      | 100           |
| Horse                                                          | 127                                       |          |               |
| Horse Car                                                      | 129                                       |          |               |
| Horse and Rider                                                | $\begin{array}{c} 127 \\ 127 \end{array}$ |          | -             |
| Hose Cart                                                      | 127                                       |          |               |
| Hose Cart and Ribbon                                           | 129                                       |          |               |
| Hostler                                                        | 127                                       |          |               |
| Household of Ruth                                              | 117                                       |          |               |
| Husbandry, Patron of                                           | 130                                       |          |               |
| I                                                              |                                           |          |               |
| Ice Cart                                                       | 127                                       |          |               |
| Immaculates' Order                                             | 113                                       |          |               |
| Independent Order Bena Brith                                   | 113                                       |          |               |
| Independent Order Foresters                                    | 90                                        |          | 91            |
| Independent Order Good Templars                                | 102                                       |          |               |

INDEX.

|                                                                        | PINS.                                   | BUTTONS.   | CHARMS.      |
|------------------------------------------------------------------------|-----------------------------------------|------------|--------------|
| Independent Order Immaculates                                          | 113                                     |            |              |
| International Associations of Machinists                               | 116                                     | 141        |              |
| Illinois Legion of Honor                                               | 106                                     |            |              |
| Iron and Steel Workers' Association                                    | 119                                     |            |              |
| Iron Hall                                                              | 118                                     |            |              |
| J                                                                      |                                         |            |              |
| I B G                                                                  | 110                                     | 140        |              |
| Jean Baptiste Society                                                  | 112<br>144-145                          | 140        |              |
| Jewels for Master Mason                                                | 65                                      |            |              |
| Jewel for Past High Priest                                             | 146                                     |            |              |
| Jewish Order                                                           | 113                                     |            |              |
| Jockey                                                                 | 127                                     |            |              |
| Jonadab                                                                | 117                                     |            |              |
| Junior Order American Mechanics                                        | 87                                      | 139        | 88           |
| Junior Order Epworth League                                            | 115                                     |            |              |
| K                                                                      |                                         |            |              |
|                                                                        | -10                                     |            |              |
| Kasher                                                                 | 113                                     |            |              |
| Key                                                                    | 128                                     | 105        | 91 90        |
| Keystones                                                              | 24                                      | 135        | 31-32<br>143 |
| King's Daughters                                                       | 111                                     |            | 140          |
| Knights of Columbus                                                    | 112                                     | 140        |              |
| Knights of Golden Eagle                                                | 97                                      | 141        | 97-143       |
| Knights of Golden Rule                                                 | 117                                     |            |              |
| Knights of Golden Eagle Rings                                          | 149                                     |            |              |
| Krights of Honor                                                       | 100-101                                 | 140        | 100          |
| Knights of Honor and Odd Fellows com-                                  |                                         |            |              |
| bined                                                                  | 101                                     |            |              |
| Knights of Honor and Knights of Pythias                                | 70                                      |            |              |
| Combined                                                               | $\begin{bmatrix} 72\\101 \end{bmatrix}$ |            |              |
| Knights of Labor                                                       | 109                                     |            | 109          |
| Knights of Maccabees                                                   | 108                                     | 137        | 108          |
| Knights of Maccabees' Rings                                            | 149                                     | 201        | 100          |
| Knights of Malta                                                       | 114                                     |            | 114          |
| Knights of Mystic Chain                                                | 106                                     |            | 106          |
| Knights of Order of the Red Cross<br>Knights of Pythias                | 118                                     |            |              |
| Knights of Pythias                                                     | 66 to 70                                | 137        | 73 to 79     |
| Knights of Pythias and Knights of Honor                                |                                         |            |              |
| combined                                                               | 72                                      |            |              |
| Knights of Pythias and Masonic combined                                | 72                                      |            |              |
| Knights of Pythias, Masonic and Odd<br>Fellows combined                | 72                                      |            |              |
| Knights of Pythias and Odd Fellows com-                                | 12                                      |            |              |
| bined                                                                  | 72                                      |            |              |
| Knights of Pythias Rings                                               | 149                                     |            |              |
| Knights of Pythias Sisters                                             | 71                                      |            |              |
| Knights of St. John and Malta.                                         | 114                                     |            |              |
| Knights of St. John, Catholic                                          | 112                                     |            |              |
| Knights of the Sherwood Foresters                                      | 92                                      |            | 00 1 00      |
| Knights of Pythias Uniform Rank                                        | 71                                      | 197        | 80 to 82     |
| Knights of the Maccabees of the World<br>Knights Select United Workmen | 108<br>86                               | 137<br>138 |              |
| Knights St. George                                                     | 118                                     | 137        |              |
| Knights of St. Crispin                                                 | 128                                     | 101        |              |
| Knights Templar                                                        | 25                                      | 135        | 33 to 46     |
| Knights Templar Rings                                                  | 149                                     |            |              |
| Knights Templar Lockets                                                |                                         |            | 44 to 46     |

|                                                             | PINS.                                    | BUTTONS.   | CHARMS.   |
|-------------------------------------------------------------|------------------------------------------|------------|-----------|
| Knights Templar Sword                                       | 25                                       | 1          | 1         |
| Knights of Wise Men                                         | 117                                      |            |           |
| Kinghts of Wise Men                                         | 114                                      |            |           |
| L                                                           |                                          |            |           |
| 13                                                          |                                          |            |           |
| Labor, Federation of America                                | 130                                      |            |           |
| League, Sexennial                                           | 114                                      |            |           |
| League of American Wheelmen                                 | 107                                      | 141        |           |
| Ladies' Catholic Benevolent Association                     | 111                                      | 1          |           |
| Ladies' Grand Army of Republic                              | 93                                       |            |           |
| Ladies of the Golden Eagle                                  | 97                                       |            |           |
| Ladies' Druids                                              | 101                                      |            |           |
| Ladies' Masonic                                             | 26-27                                    |            |           |
| Ladies' Odd Fellows                                         | 63                                       |            |           |
| Ladies' Temperance                                          | 102                                      |            |           |
| Ladies' Thirty Second                                       | 143                                      |            |           |
| Labor, Knights of                                           | 109                                      |            | 109       |
| Lady's Knights of Honor                                     | 101                                      |            | 101       |
| Lady's Knights of Maccabees                                 | 108                                      |            |           |
| Lapel Buttons                                               |                                          | 135 to 142 |           |
| Legion of Honor, American                                   | 106                                      |            | 106       |
| Legion of the Red Cross                                     | 114                                      |            |           |
| Liberty, Daughters of                                       | 116                                      |            |           |
| Locksmith                                                   | 128                                      |            |           |
| Locket Charms for Knights Templar                           |                                          |            | 44 to 46  |
| Locomotive                                                  | 129                                      |            | 122       |
| Locomotive Engineer                                         | 121                                      | 142        | 122       |
| Locomotive Fireman                                          | 123                                      | 142        | 122       |
| Locomotive and Tender                                       |                                          |            | 122       |
| Lumbermen's Association                                     | 128                                      |            |           |
| Lyre                                                        | 127                                      |            |           |
| M                                                           |                                          |            |           |
| TVI                                                         |                                          |            |           |
| Maccabees. Knights of                                       | 108                                      | 136        | 108       |
| Maccabees' Rings                                            | 149                                      |            |           |
| Malta, Knights of                                           | 114                                      |            | 114       |
| Manchester Unity of Odd Fellows                             | <b>5</b> 9                               |            |           |
| Masonic                                                     | 17 to 26                                 | 135        | 29 to 47  |
| Masonic Rings                                               | 149-150                                  |            |           |
| Masonic and Knights of Pythias Combined                     | 72                                       |            |           |
| Masonic Buttons                                             |                                          | 135        |           |
| Masonic High Priests' Jewels                                | 147                                      |            | 90        |
| Masonic and Odd Fellows Combined                            | 14                                       |            | 30        |
| Masonic Past Commanders' Jewels                             | 148                                      |            |           |
| Masonic Past Masters' Jewels                                | 145-146                                  | 105        | 004.00    |
| Master Mason                                                | 17 to 23                                 | 135        | 28 to 30  |
| Mechanics, American                                         | 87-88                                    | 141        | 88<br>113 |
| Medical Doctors                                             | 113                                      | 1          | 64        |
| Militant, Patriarchs                                        | $\begin{array}{c} 64 \\ 128 \end{array}$ | 136        | 04        |
| Miners                                                      | 128                                      |            |           |
| Miners and Laborers' Association  Modern Woodmen of America | 99                                       | 139        | 99        |
| Mortar                                                      | 126                                      | 199        | 99        |
| Moulders                                                    | 119                                      | *          |           |
| Musical Instruments                                         | 127                                      |            |           |
| Murphy or Blue Ribbon                                       | 102                                      |            |           |
| Mutual Aid Empire Order                                     | 112                                      |            |           |
| Mutual Aid Association, Switchmen's                         | 124                                      |            | 124       |
| Mutual Benevolent Association, Catholic                     | 111                                      | 140        | 111       |
| Mystic Chain                                                | 106                                      |            | 106       |
| Mystic Shrine                                               | 49                                       | 138        | 50        |
|                                                             |                                          |            |           |

12

|                                         | DING     | BUTTONS. | CHARMS.  |
|-----------------------------------------|----------|----------|----------|
|                                         | PINS.    | BUITONS. | CHARMS.  |
| Mystic Shrine Rings                     | 149      |          |          |
| Mystic Shrine Scarf Pin                 | 49       |          |          |
| ·                                       |          |          |          |
| N                                       |          |          |          |
| 21                                      |          |          |          |
| National Railroad Agents' Association   | 125      |          |          |
|                                         | 1        | 140      |          |
| National Association of Machinists      | 116      | 142      |          |
| National Union Society                  | 116      | 136      |          |
| National Turners' Association           | 117      |          |          |
| Native Sons of Golden West              | 130      |          |          |
| New England Order of Protection         | 116      |          |          |
| Northwestern Travelling Mens' Associa-  |          |          |          |
| tion Charm                              |          |          | 114      |
| tion onarm                              |          |          | • • •    |
| 0                                       |          |          |          |
| U                                       |          |          |          |
| 01170                                   |          |          | 00 . 00  |
| Odd Fellows                             | 51 to 59 | 136      | 60 to 62 |
| Odd Fellows and Ancient Order United    |          |          |          |
| Workmen                                 | 84       |          |          |
| Odd Fellows and Bena Brith              | 113      |          |          |
| Odd Fellows, Three Links                | 51-52    | 136      | 60-61    |
| Odd Fellows, Daughter                   | 63       |          |          |
| Odd Fellows, Daughters of Rebekah       | 63       |          |          |
|                                         |          | 136      | 62       |
| Odd Fellows Encampment                  | 58-59    | 190      | 02       |
| Odd Fellows, Grand United Order         | 59       |          |          |
| Odd Fellows and Knights of Honor com-   |          |          |          |
| bined                                   | 101      |          |          |
| Odd Fellows and Masonic combined        | 48       |          | 30       |
| Odd Fellows, Patriarchal Circle         | 63       |          | 63       |
| Odd Fellows Past Chief Patriarch Jewel. | 65       |          |          |
| Odd Fellows and Knights of Pythias com  |          |          |          |
| bined                                   | 72       |          |          |
| Odd Fellows and Red Men                 | 95       |          |          |
|                                         |          |          |          |
| Odd Fellows Rings                       | 149-150  |          |          |
| Odd Fellows and Temple of Honor         | 103      |          |          |
| Odd Fellows and United Workmen com      |          |          |          |
| bined                                   | 84       |          |          |
| Onyx Keystone                           |          |          | 18       |
| Orangemen                               | 118      |          |          |
| Oil Derrick                             |          |          | 143      |
| Order of Alfredians                     | 118      |          |          |
| Order of American Mechanics             | 87-88    | 139      |          |
| Order of Elks                           | 105      | 138      |          |
| Order of Elks, B. P.                    | 105      | 138      |          |
|                                         |          |          | 0.1      |
| Order of Foresters                      | 89 to 91 | 139      | 91       |
| Order of Golden Cross                   | 119      |          | 119      |
| Order of Good Fellows                   | 119      |          | 119      |
| Order of Grand Orient                   | 113      | 135      |          |
| Order of Harugari                       | 117      |          | 117      |
| Order of Junior American Mechanics      | 87       | 139      |          |
| Order of Independent Immaculates        | 113      |          |          |
| Order of Hibernians                     | 110      | 141      | 110      |
| Order of Railroad Conductors            | 120      | 142      | 120      |
| Order of Telegraphers                   | 125      | 174      | 120      |
| Order of Railroad Tolographers          |          |          | 125      |
| Order of Railroad Telegraphers          | 125      | 110      |          |
| Order of Railroad Trainmen              | 124      | 142      | 122      |
| Order of Rechabites                     | 103      |          |          |
| Order of New England Protection         | 116      |          |          |
| Order Red Cross.                        | 118      |          |          |
| Order of Red Men                        | 95       | 140      | 96       |
| Order Sons of America                   |          | 138      |          |
| Order of Tonti                          | 114      |          |          |
|                                         |          |          |          |

|                                                                         | PINS.      | BUTTONS. | CHARMS.    |
|-------------------------------------------------------------------------|------------|----------|------------|
| Order of United Friends                                                 | 117        |          | I          |
| Order of United Golden Cross                                            | 119        |          | 119        |
| Order of United Odd Fellows                                             | 59         |          |            |
| Order of United Workmen                                                 | 83 to 84   | 139      | 85         |
| Orient Grand                                                            | 113        | 136      |            |
| Orient of Junior Mechanics                                              | 86         | 139      |            |
| P                                                                       |            |          |            |
| Palette                                                                 | 126        |          |            |
| Parlor Car                                                              | 129        |          |            |
| Passenger Car                                                           | 129        |          |            |
| Past Chief Patriarch Jewel                                              | 65         |          |            |
| Past Regent Royal Arcanum                                               | 98         |          |            |
| Patriarchal Circle                                                      | 63         |          | 63         |
| Patriarch, Past Chief Jewel                                             | 65         |          |            |
| Past Chancellor                                                         | 72         |          |            |
| Patriarchs Militant Past High Priests' Jewel                            | 64         | 136      | 64         |
| Past High Priests' Jewel                                                | 147        |          |            |
| Past Commanders' Jewel                                                  | 130        |          |            |
| Past Commanders' Jewel                                                  | 148        |          |            |
| Past Masters' Jewels                                                    | 145-146    | 100      | 101        |
| Patriotic Order Sons of America<br>Patriotic Order Sons of America Com- | 104        | 138      | 104        |
|                                                                         | 104        |          |            |
| mandery Perpetual Calendar                                              | 104        |          | 143        |
| Physicians and Surgeons                                                 | 105        |          | 140        |
| Pilgrim Fathers                                                         | 116        |          |            |
| Plain Pins for Engraving                                                | 131 to 133 |          |            |
| Plain Buttons for Engraving                                             | 133        |          |            |
| Pins for Engraving                                                      | 131 to 133 |          |            |
| Plasterers                                                              | 126        |          |            |
| Plough                                                                  | 128        |          |            |
| Pocahontas, Daughters of                                                | 96         |          |            |
| Postman                                                                 | 126        |          |            |
| Printers' Stick                                                         | 126        |          |            |
| Protective Order of Elks                                                | 105        | 137      |            |
| Protective Association                                                  | 116        | 140      |            |
| Protective American League                                              |            |          | 114        |
| Pythias, Knights of                                                     | 66 to 72   | 137      | 73 to 82   |
| ${f R}$                                                                 |            | *        |            |
| Reilroad Agents' Association                                            | 125        | 142      |            |
| Railroad Badges                                                         | 120 to 125 |          | 120 to 125 |
| Railroad Conductors                                                     | 120        | 142      | 120        |
| Railroad Emblems                                                        | 120 to 125 | 142      | 120 to 125 |
| Railroad Engineers                                                      | 121        | 142      |            |
| Railroad Firemen                                                        | 124        | 142      | 122        |
| Railroad Station Agents' Association                                    | 125        | 142      |            |
| Railroad Switchmen                                                      | 124        | 142      | 124        |
| Railroad Telegraph                                                      | 125        |          | 125        |
| Rebekah Degree                                                          | 63         |          |            |
| Rechabites, Order of                                                    | 103        |          |            |
| Red Cross, Order                                                        | 118        |          |            |
| Red Men                                                                 | 95         | 140      | 96         |
| Red Men Rings                                                           | 149        |          |            |
| Red Men and Odd Fellows                                                 | 95         |          |            |
| Red Ribbon or Reynolds                                                  | 102        | 100      |            |
| Regent Past                                                             | 98         | 138      |            |
| Relief Corps, Woman's, Badge                                            | 93<br>93   |          | 0.4        |
| Republic, Grand Army of                                                 | 93         |          | 94         |

|                                         | PINS.             | BUTTONS. | CHARMS.,                               |
|-----------------------------------------|-------------------|----------|----------------------------------------|
|                                         |                   | BUITONS. | (IIIIIIIIIIIIIIIIIIIIIIIIIIIIIIIIIIIII |
| Reynolds or Red Ribbon                  | 102               |          |                                        |
| Rings                                   | 149-150           |          |                                        |
| Roller Skate                            | 129               |          |                                        |
| Roman Catholic                          | 111-112           |          |                                        |
| Rooster                                 | 127               |          |                                        |
| Royal Adelphi                           | 113               | * 0.0    | 0.0                                    |
| Royal Arcanum                           | 98                | 138      | 98                                     |
| Royal Arch Chapter                      | 24                | 135      | 31-32                                  |
| Royal League                            | 115               | 140      | 45                                     |
| Royal Masonic Rite                      |                   |          | 47                                     |
| Royal Temple of Templars                | 103               |          |                                        |
| Ruth's Household                        | 117               |          |                                        |
|                                         |                   |          |                                        |
| $\mathbf{s}$                            |                   |          |                                        |
| 0.111-                                  | 127               |          |                                        |
| Saddle                                  | 127               |          |                                        |
| Saddlers' Knife                         | 128               |          |                                        |
| Sail Boat                               |                   |          |                                        |
| Samaritan                               | 103               |          |                                        |
| Saws                                    | 127               |          |                                        |
| Scissors                                | $\frac{128}{126}$ |          |                                        |
| Seissors and Comb                       |                   |          |                                        |
| Seamen's Society                        | 128<br>93         |          |                                        |
| Second Army Corps                       | 99                |          |                                        |
| Select Knights of Ancient Order United  | 86                | 139      | 86                                     |
| Workmen Senior Order American Mechanics | 88                | 139      | 00                                     |
| Senior Order American Mechanics         | 114               | 100      |                                        |
| Sexennial League                        | 128               |          |                                        |
| Shears                                  | 128               |          |                                        |
| Sherwood Foresters                      | 92                |          |                                        |
| Shield of Honor                         | 115               |          |                                        |
| Ship                                    | 128               |          |                                        |
| Shoemaker's                             | 128               | · ·      |                                        |
| Shrine, Mystic                          | 49                | 138      | 50                                     |
| Shrine Rings                            | 149               | 100      | 30                                     |
| Sigma Kappa Sigma                       | 105               |          |                                        |
| Sisters of Pythias                      | 71                |          |                                        |
| Sixth Army Corps                        | 93                |          |                                        |
| Skate, Roller                           | 129               |          |                                        |
| Skull and Cross Bones                   | 120               |          | 143                                    |
| Slipper, Masonic                        | 21                |          | 30                                     |
| Sons of America, Patriotic Order        | 104               | 138      | 104                                    |
| Sons of England                         | 118               | 141      | 101                                    |
| Sons of Herman                          | 119               | 111      |                                        |
| Sons of Jonadab                         | 117               |          |                                        |
| Sons of St. George                      | 118               | 141      |                                        |
| Sons of Temperance                      | 102               | ***      |                                        |
| Sons of The Golden West                 | 130               |          |                                        |
| Sons of Veterans                        | 93                | 140      | 94                                     |
| Square and Compass                      | 17                | 135      | 28 to 30                               |
| St. Crispin                             | 128               | 100      | 20 10 00                               |
| Steam Fire Engine                       | 129               |          |                                        |
| St. George                              | 118               | 137      | 141                                    |
| St. George Ritter                       | 118               |          | 111                                    |
| St. Jean Baptiste Society               | 112               | 141      |                                        |
| St. John Catholic Knights               | 112               |          |                                        |
| Stone Cutter                            | 126               |          |                                        |
| Stove                                   | 128               |          |                                        |
| Switchmen's Mutual Aid Association      | 124               | 142      | 124                                    |
| Sword Knights' Templar                  | 25                |          |                                        |
| Duoid Huighto Tombiat.                  |                   |          |                                        |