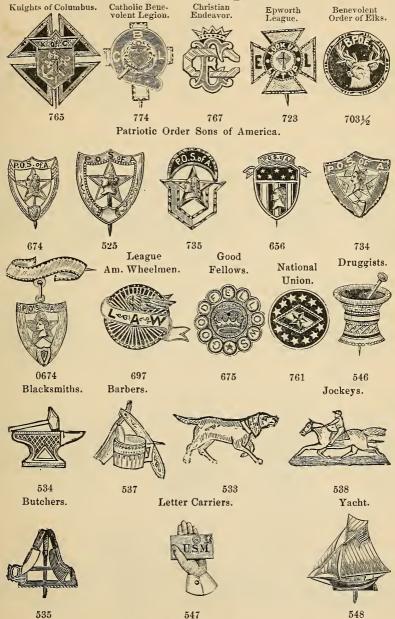

## INDEX.

|                                         | PINS.    | BUTTONS. | CHARMS. |
|-----------------------------------------|----------|----------|---------|
| Λ                                       |          |          |         |
| Adelphi Royal                           | 113      |          |         |
| Adze                                    | 128      |          |         |
| Aid Union Equitable                     | 112      |          |         |
| Agents Railroad, Association            | 125      |          |         |
| Alfredian                               | 118      |          |         |
| Alliance Farmer's                       | 130      | 140      |         |
| Amalgamated Association of Iron and     | 100      | 110      |         |
| Steel Workers                           | 119      | ,        |         |
| America, Catholic Knights of            | 111      | 141      |         |
| America, Catholic Total Abstinence      |          | 111      |         |
| Union of                                | 112      | 141      |         |
| American Flag                           | 114      | ***      |         |
| American Junior Mechanics               | 87       | 139      | 88      |
| American Legion of Honor                | 106      | 100      | 106     |
| American Mechanics' Commandery          | 116      |          | 100     |
| American Mechanics' Rings               | 149      |          |         |
| American Mechanics                      | 87-88    | 139      | 88      |
| Amethyst Stone Rings                    | 150      | 100      | 00      |
| America, Modern Woodmen of              | 99       | 139      | 99      |
| American Order of Foresters             | 89-92    | 139      | 91      |
| America Patriotic Order, Sons of        | 104      | 138      | 104     |
| American Protective Association         | 116      | 140      | 201     |
| American Protective League              |          | 1 220    | 114     |
| American Protestant Association         | 115      |          |         |
| American Railway Union                  |          | 142      |         |
| American Wheelmen                       | 107      | 141      | 107     |
| Anchor                                  | 128      |          |         |
| Ancient Order of Foresters              | 89       | 139      | 91      |
| Ancient Order of Hibernians             | 110      | 141      | 110     |
| Ancient Order of United Workmen         | 83 to 84 | 139      | 85      |
| Ancient Order United Workmen and        |          |          |         |
| Odd Fellows                             | 84       |          |         |
| Ancient Order United Workmen, Degree    |          |          |         |
| of Honor                                | 116      | 139      |         |
| Ancient Order United Workmen, Select    |          |          |         |
| Knights                                 | 86       | 139      | 86      |
| Ancient Order Workmen, Odd Fellows      |          |          |         |
| and Knights of Pythias combined         | 84       |          |         |
| Anvil and Hammer                        | 127      |          |         |
| Arcanum, Royal                          | 98       | 138      | 98      |
| Army Corps                              | 93       |          |         |
| Army of the Republic, Grand             | 93       | 140      | 94      |
| Artist                                  | 126      |          |         |
| Axe                                     | 128      |          |         |
| Association, Catholic Mutual Benevolent | 111      | 141      | 111     |
| Athletic Badges                         | 144-145  |          |         |
| Association, Emerald Beneficial         | 114      |          |         |
| Association of Railroad Station Agents  | 125      | 142      |         |
| Association, Switchmen's Mutual Aid.    | 124      | 142      | 124     |
| Association, Travelers' Protective      | 143      |          |         |
| Association, Young Men's Christian      | 140      |          |         |

|                                                              | PINS.                                     | BUTTONS. | CHARMS. |
|--------------------------------------------------------------|-------------------------------------------|----------|---------|
| В                                                            |                                           |          |         |
| Debenie German IInian                                        | 117                                       |          |         |
| Baker's German Union                                         | 134                                       |          |         |
| Barber                                                       | 126                                       |          |         |
| Barrel                                                       | 128                                       |          |         |
| Base Ball.                                                   | 119                                       |          |         |
| Bena Brith, Independent Order                                | 113                                       |          |         |
| Bena Brith, and Odd Fellows                                  | 113                                       |          | }       |
| Benevolent and Protective Order of Elks                      | 105                                       | 138      |         |
| Benevolent Catholic Legion                                   | 111                                       |          |         |
| Beta Theta Pi                                                | 105                                       |          |         |
| Baptiste, St. Jean                                           | 112                                       | 141      | 107     |
| Bicycle                                                      | 107<br>127                                | 141      | 107     |
| Blacksmith Union                                             | 126                                       |          |         |
| Blue Ribbon or Murphy                                        | 102                                       |          |         |
| Boot and Shoe                                                | 128                                       |          |         |
| Bohemian                                                     | 116                                       |          |         |
| Bricklayers                                                  | 126                                       |          |         |
| Brotherhood Railroad Conductors                              |                                           | 142      |         |
| Brotherhood of Locomotive Engineers                          | 121                                       | 142      | 122     |
| Brotherhood of Locomotive Firemen                            | 123                                       | 142      | 122     |
| Brotherhood of Railroad Switchmen                            | 124                                       | 142      |         |
| Brotherhood of Railroad Trainmen<br>Brotherhood of the Union | 124                                       | 135-142  | 122     |
| Brotherhood of the Union                                     | 116                                       |          |         |
| Bumble Bee                                                   | 123<br>126                                | 140      |         |
| Butchers                                                     | 126                                       | 140      |         |
| Buttons for Lapel                                            | 120                                       | 135-142  |         |
| Battons for Baper.                                           |                                           | 1007 112 |         |
| C                                                            |                                           |          |         |
| Cadets of Temperance                                         | 103                                       |          |         |
| Camel                                                        |                                           |          | 50      |
| Cars.                                                        | 129                                       |          | 3.40    |
| Calendar Perpetual                                           | 0.7                                       |          | 143     |
| Canadian Foresters                                           | 91                                        |          |         |
| Carpenters' Saw                                              | $\begin{array}{c} 127 \\ 127 \end{array}$ |          |         |
| Carpenters' Plane                                            | 127                                       |          |         |
| Catholic Benevolent Legion                                   | 111                                       |          | 111     |
| Catholic Knights of America,                                 | 111                                       | 141      | 111     |
| Catholic Knights of Foresters                                | 111                                       | 141      |         |
| Catholic Knights of St. John                                 | 112                                       |          |         |
| Catholic Knights of Wisconsin                                | 111                                       |          |         |
| Catholic Mutual Benevolent Association                       | 111                                       | 141      | 111     |
| Catholic Order of Foresters                                  | 92-111                                    | 141      |         |
| Catholic Societies.                                          | 111-112                                   | 141      |         |
| Catholic Total Abstinence Union of                           |                                           |          |         |
| America                                                      | 112                                       | 141      |         |
| Catholic Western Union                                       | 111                                       |          |         |
| Chapter, Royal Arch Masons                                   | 72                                        |          | 31-32   |
| Christian Endeavor                                           | 115                                       | 141      | 01-02   |
| Christian Association, Young Men's                           | 115                                       | 141      |         |
| Chain, Mystic.                                               | 106                                       | 1.1      | 106     |
| Chess Player's                                               | 119                                       | 141      |         |
| Christian Union, Woman's                                     | 103                                       |          |         |
| Chief Patriarch jewel                                        | 65                                        |          |         |
| Chosen Friends                                               | 113                                       |          |         |
| Circle, Patriarchal                                          | 63                                        |          | 63      |

|                                                  | PINS.                                                     | BUTTONS. | CHARMS. |
|--------------------------------------------------|-----------------------------------------------------------|----------|---------|
| Class Pins                                       | 105                                                       | 1        | i       |
| College Pins                                     | 105                                                       |          |         |
| Columbus, Knights of                             | 112                                                       | 140      | ł       |
| Comb and Sissors                                 | 126                                                       |          |         |
| Commandery, American Mechanics Commandery Badges | 116<br>239                                                |          |         |
| Commandery Patriotic Order, Sons of              | 104                                                       |          |         |
| Commercial Travelers' Association                | 143                                                       |          |         |
| Confederate States                               | 114                                                       | 141      | 1       |
| Conductors                                       | 125                                                       |          |         |
| Conductor's Punch                                | 100                                                       |          | 120     |
| Cooper's Adze                                    | 128<br>93                                                 |          |         |
| Cornet                                           | 127                                                       |          | 143     |
| Cow                                              | 127                                                       |          | 110     |
| Crosses                                          | 119                                                       |          |         |
| Curry Comb and Brush                             | 127                                                       |          |         |
| D                                                |                                                           |          |         |
| Donish Orden                                     | 77.                                                       |          |         |
| Danish Order Daughters of America                | 114<br>116                                                |          |         |
| Daughters of Herman                              | 119                                                       |          |         |
| Daughters of Liberty                             | 116                                                       |          |         |
| Daughters of Pocahontas                          | 96                                                        |          |         |
| Daughters of Rebekah                             | 63                                                        |          |         |
| Daughters of Odd Fellows                         | 63                                                        |          |         |
| Dare to do Right Degree of Honor                 | $\frac{102}{116}$                                         | 139      |         |
| Delta Phi                                        | 105                                                       | 159      |         |
| Delta Tau Delta                                  | 105                                                       |          |         |
| Doctors                                          | 113                                                       | 141      | 113     |
| <u>D</u> og                                      | 127                                                       |          |         |
| Drovers                                          | 126                                                       |          |         |
| Druggist                                         | 126<br>101                                                | 141      | 126     |
| Drum                                             | 127                                                       |          |         |
| Dutch Order, Harugari                            | 217                                                       |          |         |
| Æ                                                |                                                           |          |         |
| D 1 W 1 1 1 2 2 2 2 2                            |                                                           |          |         |
| Eagle, Knights of Golden                         | 97                                                        |          | 97      |
| Eastern Star Elks                                | $   \begin{array}{c}     26-27 \\     105   \end{array} $ | 138      | 27      |
| Empire Order Mutual Aid                          | 112                                                       | 100      |         |
| Emerald Beneficial Association                   | 114                                                       |          |         |
| Encampment, Odd Fellows'                         | 58-59                                                     | 136      | 62      |
| Engineers                                        | 121-126                                                   | 142      | 122     |
| England, Sons of                                 | 118                                                       | 141      |         |
| Epworth League<br>Equitable Aid Union            | 143-115<br>112                                            | 141      | 115-    |
|                                                  | 112                                                       |          |         |
| $\mathbf{F}$                                     |                                                           |          |         |
| Federation of Labor, American                    | 130                                                       |          |         |
| Farmers' Alliance                                | 130                                                       | 140      |         |
| Father Mathew                                    | 112                                                       |          |         |
| Fire EngineFire Hook and Ladder Co               | 129<br>129                                                |          |         |
| Firemen Railroad                                 | 142                                                       |          | 122     |
| Fifth Army Corps                                 | 93                                                        |          | 122     |
| Flag                                             | 114                                                       |          |         |
|                                                  |                                                           |          |         |

|                                                                |                                           | _        |               |
|----------------------------------------------------------------|-------------------------------------------|----------|---------------|
|                                                                | PINS.                                     | BUTTONS. | CHARMS.       |
| Foresters.                                                     | 89 to 91                                  | 139      | 91            |
| Foresters' Rings                                               | 149                                       |          |               |
| Foresters of America                                           | 89-90                                     | 139      | 91            |
| Foresters, Ancient Order.                                      | 89                                        | 139      | 91            |
| Foresters, Canadian Order                                      | 91<br>90                                  |          |               |
| Foresters, Knights of Sherwood<br>Foresters, Independent Order | 90                                        | 139      | 91            |
| Foot Ball Badge                                                | 145                                       | 100      | "1            |
| Fraternal Mystic Circle                                        | 113                                       | 139      |               |
| Freight Car                                                    | 129                                       |          |               |
| Firemens' Bar                                                  | 126                                       |          |               |
| Fire Engine                                                    | 129<br>113                                |          |               |
| Friends, Chosen                                                | 117                                       |          |               |
|                                                                | 111                                       |          |               |
| G                                                              |                                           |          |               |
| German Roman Catholic                                          | 111                                       |          |               |
| German Turners                                                 | 117                                       |          |               |
| German Bakers                                                  | 117                                       |          |               |
| Gold Miners                                                    | 128                                       | 1.47     | 07.140        |
| Golden Eagle                                                   | 97                                        | 141      | 97-143<br>119 |
| Golden Cross                                                   | 119<br>117                                |          | 113           |
| Good Smaritan                                                  | 103                                       |          |               |
| Good Templars                                                  | 102                                       |          |               |
| Good Fellows, Ancient Order                                    | 119                                       |          | 119           |
| Grand Army of the Republic                                     | 93                                        | 140      | 94            |
| Grangers                                                       | 130                                       |          |               |
| Grand United Order of Odd Fellows                              | 59                                        | 136      |               |
| Grand Orient Order                                             | 118                                       | 190      |               |
| H                                                              |                                           |          |               |
| Harugari                                                       | 117                                       |          |               |
| Harp                                                           | 127                                       |          | Ì             |
| Hatters.                                                       | 128                                       |          |               |
| Heptasoph                                                      | 130                                       | 140      | 130           |
| Herman, Sons of                                                | 119                                       |          |               |
| Herman, Daughters of                                           | 119<br>110                                | 141      | 110           |
| Hibernians                                                     | 146                                       | 141      | 110           |
| Holy Name Society                                              | 112                                       |          |               |
| Hook and Ladder                                                | 129                                       |          |               |
| Honor, Knights of                                              | 100-101                                   | 140      | 100           |
| Horse                                                          | 127                                       |          |               |
| Horse Car                                                      | 129                                       |          |               |
| Horse and Rider                                                | $\begin{array}{c} 127 \\ 127 \end{array}$ |          | -             |
| Hose Cart                                                      | 127                                       |          |               |
| Hose Cart and Ribbon                                           | 129                                       |          |               |
| Hostler                                                        | 127                                       |          |               |
| Household of Ruth                                              | 117                                       |          |               |
| Husbandry, Patron of                                           | 130                                       |          |               |
| I                                                              |                                           |          |               |
| Ice Cart                                                       | 127                                       |          |               |
| Immaculates' Order                                             | 113                                       |          |               |
| Independent Order Bena Brith                                   | 113                                       |          |               |
| Independent Order Foresters                                    | 90                                        |          | 91            |
| Independent Order Good Templars                                | 102                                       |          |               |

INDEX.

|                                                                        | PINS.                                   | BUTTONS.   | CHARMS.      |
|------------------------------------------------------------------------|-----------------------------------------|------------|--------------|
| Independent Order Immaculates                                          | 113                                     |            |              |
| International Associations of Machinists                               | 116                                     | 141        |              |
| Illinois Legion of Honor                                               | 106                                     |            |              |
| Iron and Steel Workers' Association                                    | 119                                     |            |              |
| Iron Hall                                                              | 118                                     |            |              |
| J                                                                      |                                         |            |              |
| I B G                                                                  | 110                                     | 140        |              |
| Jean Baptiste Society                                                  | 112<br>144-145                          | 140        |              |
| Jewels for Master Mason                                                | 65                                      |            |              |
| Jewel for Past High Priest                                             | 146                                     |            |              |
| Jewish Order                                                           | 113                                     |            |              |
| Jockey                                                                 | 127                                     |            |              |
| Jonadab                                                                | 117                                     |            |              |
| Junior Order American Mechanics                                        | 87                                      | 139        | 88           |
| Junior Order Epworth League                                            | 115                                     |            |              |
| K                                                                      |                                         |            |              |
|                                                                        | -10                                     |            |              |
| Kasher                                                                 | 113                                     |            |              |
| Key                                                                    | 128                                     | 105        | 91 90        |
| Keystones                                                              | 24                                      | 135        | 31-32<br>143 |
| King's Daughters                                                       | 111                                     |            | 140          |
| Knights of Columbus                                                    | 112                                     | 140        |              |
| Knights of Golden Eagle                                                | 97                                      | 141        | 97-143       |
| Knights of Golden Rule                                                 | 117                                     |            |              |
| Knights of Golden Eagle Rings                                          | 149                                     |            |              |
| Krights of Honor                                                       | 100-101                                 | 140        | 100          |
| Knights of Honor and Odd Fellows com-                                  |                                         |            |              |
| bined                                                                  | 101                                     |            |              |
| Knights of Honor and Knights of Pythias                                | 70                                      |            |              |
| Combined                                                               | $\begin{bmatrix} 72\\101 \end{bmatrix}$ |            |              |
| Knights of Labor                                                       | 109                                     |            | 109          |
| Knights of Maccabees                                                   | 108                                     | 137        | 108          |
| Knights of Maccabees' Rings                                            | 149                                     | 201        | 100          |
| Knights of Malta                                                       | 114                                     |            | 114          |
| Knights of Mystic Chain                                                | 106                                     |            | 106          |
| Knights of Order of the Red Cross<br>Knights of Pythias                | 118                                     |            |              |
| Knights of Pythias                                                     | 66 to 70                                | 137        | 73 to 79     |
| Knights of Pythias and Knights of Honor                                |                                         |            |              |
| combined                                                               | 72                                      |            |              |
| Knights of Pythias and Masonic combined                                | 72                                      |            |              |
| Knights of Pythias, Masonic and Odd<br>Fellows combined                | 72                                      |            |              |
| Knights of Pythias and Odd Fellows com-                                | 12                                      |            |              |
| bined                                                                  | 72                                      |            |              |
| Knights of Pythias Rings                                               | 149                                     |            |              |
| Knights of Pythias Sisters                                             | 71                                      |            |              |
| Knights of St. John and Malta.                                         | 114                                     |            |              |
| Knights of St. John, Catholic                                          | 112                                     |            |              |
| Knights of the Sherwood Foresters                                      | 92                                      |            | 00 1 00      |
| Knights of Pythias Uniform Rank                                        | 71                                      | 197        | 80 to 82     |
| Knights of the Maccabees of the World<br>Knights Select United Workmen | 108<br>86                               | 137<br>138 |              |
| Knights St. George                                                     | 118                                     | 137        |              |
| Knights of St. Crispin                                                 | 128                                     | 101        |              |
| Knights Templar                                                        | 25                                      | 135        | 33 to 46     |
| Knights Templar Rings                                                  | 149                                     |            |              |
| Knights Templar Lockets                                                |                                         |            | 44 to 46     |

|                                                             | PINS.                                    | BUTTONS.   | CHARMS.   |
|-------------------------------------------------------------|------------------------------------------|------------|-----------|
| Knights Templar Sword                                       | 25                                       | 1          | 1         |
| Knights of Wise Men                                         | 117                                      |            |           |
| Kinghts of Wise Men                                         | 114                                      |            |           |
| L                                                           |                                          |            |           |
| 13                                                          |                                          |            |           |
| Labor, Federation of America                                | 130                                      |            |           |
| League, Sexennial                                           | 114                                      |            |           |
| League of American Wheelmen                                 | 107                                      | 141        |           |
| Ladies' Catholic Benevolent Association                     | 111                                      | 1          |           |
| Ladies' Grand Army of Republic                              | 93                                       |            |           |
| Ladies of the Golden Eagle                                  | 97                                       |            |           |
| Ladies' Druids                                              | 101                                      |            |           |
| Ladies' Masonic                                             | 26-27                                    |            |           |
| Ladies' Odd Fellows                                         | 63                                       |            |           |
| Ladies' Temperance                                          | 102                                      |            |           |
| Ladies' Thirty Second                                       | 143                                      |            |           |
| Labor, Knights of                                           | 109                                      |            | 109       |
| Lady's Knights of Honor                                     | 101                                      |            | 101       |
| Lady's Knights of Maccabees                                 | 108                                      |            |           |
| Lapel Buttons                                               |                                          | 135 to 142 |           |
| Legion of Honor, American                                   | 106                                      |            | 106       |
| Legion of the Red Cross                                     | 114                                      |            |           |
| Liberty, Daughters of                                       | 116                                      |            |           |
| Locksmith                                                   | 128                                      |            |           |
| Locket Charms for Knights Templar                           |                                          |            | 44 to 46  |
| Locomotive                                                  | 129                                      |            | 122       |
| Locomotive Engineer                                         | 121                                      | 142        | 122       |
| Locomotive Fireman                                          | 123                                      | 142        | 122       |
| Locomotive and Tender                                       |                                          |            | 122       |
| Lumbermen's Association                                     | 128                                      |            |           |
| Lyre                                                        | 127                                      |            |           |
| M                                                           |                                          |            |           |
| TVI                                                         |                                          |            |           |
| Maccabees. Knights of                                       | 108                                      | 136        | 108       |
| Maccabees' Rings                                            | 149                                      |            |           |
| Malta, Knights of                                           | 114                                      |            | 114       |
| Manchester Unity of Odd Fellows                             | <b>5</b> 9                               |            |           |
| Masonic                                                     | 17 to 26                                 | 135        | 29 to 47  |
| Masonic Rings                                               | 149-150                                  |            |           |
| Masonic and Knights of Pythias Combined                     | 72                                       |            |           |
| Masonic Buttons                                             |                                          | 135        |           |
| Masonic High Priests' Jewels                                | 147                                      |            | 90        |
| Masonic and Odd Fellows Combined                            | 14                                       |            | 30        |
| Masonic Past Commanders' Jewels                             | 148                                      |            |           |
| Masonic Past Masters' Jewels                                | 145-146                                  | 105        | 004.00    |
| Master Mason                                                | 17 to 23                                 | 135        | 28 to 30  |
| Mechanics, American                                         | 87-88                                    | 141        | 88<br>113 |
| Medical Doctors                                             | 113                                      | 1          | 64        |
| Militant, Patriarchs                                        | $\begin{array}{c} 64 \\ 128 \end{array}$ | 136        | 04        |
| Miners                                                      | 128                                      |            |           |
| Miners and Laborers' Association  Modern Woodmen of America | 99                                       | 139        | 99        |
| Mortar                                                      | 126                                      | 199        | 99        |
| Moulders                                                    | 119                                      | *          |           |
| Musical Instruments                                         | 127                                      |            |           |
| Murphy or Blue Ribbon                                       | 102                                      |            |           |
| Mutual Aid Empire Order                                     | 112                                      |            |           |
| Mutual Aid Association, Switchmen's                         | 124                                      |            | 124       |
| Mutual Benevolent Association, Catholic                     | 111                                      | 140        | 111       |
| Mystic Chain                                                | 106                                      |            | 106       |
| Mystic Shrine                                               | 49                                       | 138        | 50        |
|                                                             |                                          |            |           |

12

|                                         | DING     | BUTTONS. | CHARMS.  |
|-----------------------------------------|----------|----------|----------|
|                                         | PINS.    | BUITONS. | CHARMS.  |
| Mystic Shrine Rings                     | 149      |          |          |
| Mystic Shrine Scarf Pin                 | 49       |          |          |
| ·                                       |          |          |          |
| N                                       |          |          |          |
| 21                                      |          |          |          |
| National Railroad Agents' Association   | 125      |          |          |
|                                         | 1        | 140      |          |
| National Association of Machinists      | 116      | 142      |          |
| National Union Society                  | 116      | 136      |          |
| National Turners' Association           | 117      |          |          |
| Native Sons of Golden West              | 130      |          |          |
| New England Order of Protection         | 116      |          |          |
| Northwestern Travelling Mens' Associa-  |          |          |          |
| tion Charm                              |          |          | 114      |
| tion onarm                              |          |          | • • •    |
| 0                                       |          |          |          |
| U                                       |          |          |          |
| 01170                                   |          |          | 00 . 00  |
| Odd Fellows                             | 51 to 59 | 136      | 60 to 62 |
| Odd Fellows and Ancient Order United    |          |          |          |
| Workmen                                 | 84       |          |          |
| Odd Fellows and Bena Brith              | 113      |          |          |
| Odd Fellows, Three Links                | 51-52    | 136      | 60-61    |
| Odd Fellows, Daughter                   | 63       |          |          |
| Odd Fellows, Daughters of Rebekah       | 63       |          |          |
|                                         |          | 136      | 62       |
| Odd Fellows Encampment                  | 58-59    | 190      | 02       |
| Odd Fellows, Grand United Order         | 59       |          |          |
| Odd Fellows and Knights of Honor com-   |          |          |          |
| bined                                   | 101      |          |          |
| Odd Fellows and Masonic combined        | 48       |          | 30       |
| Odd Fellows, Patriarchal Circle         | 63       |          | 63       |
| Odd Fellows Past Chief Patriarch Jewel. | 65       |          |          |
| Odd Fellows and Knights of Pythias com  |          |          |          |
| bined                                   | 72       |          |          |
| Odd Fellows and Red Men                 | 95       |          |          |
|                                         |          |          |          |
| Odd Fellows Rings                       | 149-150  |          |          |
| Odd Fellows and Temple of Honor         | 103      |          |          |
| Odd Fellows and United Workmen com      |          |          |          |
| bined                                   | 84       |          |          |
| Onyx Keystone                           |          |          | 18       |
| Orangemen                               | 118      |          |          |
| Oil Derrick                             |          |          | 143      |
| Order of Alfredians                     | 118      |          |          |
| Order of American Mechanics             | 87-88    | 139      |          |
| Order of Elks                           | 105      | 138      |          |
| Order of Elks, B. P.                    | 105      | 138      |          |
|                                         |          |          | 0.1      |
| Order of Foresters                      | 89 to 91 | 139      | 91       |
| Order of Golden Cross                   | 119      |          | 119      |
| Order of Good Fellows                   | 119      |          | 119      |
| Order of Grand Orient                   | 113      | 135      |          |
| Order of Harugari                       | 117      |          | 117      |
| Order of Junior American Mechanics      | 87       | 139      |          |
| Order of Independent Immaculates        | 113      |          |          |
| Order of Hibernians                     | 110      | 141      | 110      |
| Order of Railroad Conductors            | 120      | 142      | 120      |
| Order of Telegraphers                   | 125      | 174      | 120      |
| Order of Railroad Tolographers          |          |          | 125      |
| Order of Railroad Telegraphers          | 125      | 110      |          |
| Order of Railroad Trainmen              | 124      | 142      | 122      |
| Order of Rechabites                     | 103      |          |          |
| Order of New England Protection         | 116      |          |          |
| Order Red Cross.                        | 118      |          |          |
| Order of Red Men                        | 95       | 140      | 96       |
| Order Sons of America                   |          | 138      |          |
| Order of Tonti                          | 114      |          |          |
|                                         |          |          |          |

|                                                                         | PINS.      | BUTTONS. | CHARMS.    |
|-------------------------------------------------------------------------|------------|----------|------------|
| Order of United Friends                                                 | 117        |          | I          |
| Order of United Golden Cross                                            | 119        |          | 119        |
| Order of United Odd Fellows                                             | 59         |          |            |
| Order of United Workmen                                                 | 83 to 84   | 139      | 85         |
| Orient Grand                                                            | 113        | 136      |            |
| Orient of Junior Mechanics                                              | 86         | 139      |            |
| P                                                                       |            |          |            |
| Palette                                                                 | 126        |          |            |
| Parlor Car                                                              | 129        |          |            |
| Passenger Car                                                           | 129        |          |            |
| Past Chief Patriarch Jewel                                              | 65         |          |            |
| Past Regent Royal Arcanum                                               | 98         |          |            |
| Patriarchal Circle                                                      | 63         |          | 63         |
| Patriarch, Past Chief Jewel                                             | 65         |          |            |
| Past Chancellor                                                         | 72         |          |            |
| Patriarchs Militant Past High Priests' Jewel                            | 64         | 136      | 64         |
| Past High Priests' Jewel                                                | 147        |          |            |
| Past Commanders' Jewel                                                  | 130        |          |            |
| Past Commanders' Jewel                                                  | 148        |          |            |
| Past Masters' Jewels                                                    | 145-146    | 100      | 101        |
| Patriotic Order Sons of America<br>Patriotic Order Sons of America Com- | 104        | 138      | 104        |
|                                                                         | 104        |          |            |
| mandery Perpetual Calendar                                              | 104        |          | 143        |
| Physicians and Surgeons                                                 | 105        |          | 140        |
| Pilgrim Fathers                                                         | 116        |          |            |
| Plain Pins for Engraving                                                | 131 to 133 |          |            |
| Plain Buttons for Engraving                                             | 133        |          |            |
| Pins for Engraving                                                      | 131 to 133 |          |            |
| Plasterers                                                              | 126        |          |            |
| Plough                                                                  | 128        |          |            |
| Pocahontas, Daughters of                                                | 96         |          |            |
| Postman                                                                 | 126        |          |            |
| Printers' Stick                                                         | 126        |          |            |
| Protective Order of Elks                                                | 105        | 137      |            |
| Protective Association                                                  | 116        | 140      |            |
| Protective American League                                              |            |          | 114        |
| Pythias, Knights of                                                     | 66 to 72   | 137      | 73 to 82   |
| ${f R}$                                                                 |            | *        |            |
| Reilroad Agents' Association                                            | 125        | 142      |            |
| Railroad Badges                                                         | 120 to 125 |          | 120 to 125 |
| Railroad Conductors                                                     | 120        | 142      | 120        |
| Railroad Emblems                                                        | 120 to 125 | 142      | 120 to 125 |
| Railroad Engineers                                                      | 121        | 142      |            |
| Railroad Firemen                                                        | 124        | 142      | 122        |
| Railroad Station Agents' Association                                    | 125        | 142      |            |
| Railroad Switchmen                                                      | 124        | 142      | 124        |
| Railroad Telegraph                                                      | 125        |          | 125        |
| Rebekah Degree                                                          | 63         |          |            |
| Rechabites, Order of                                                    | 103        |          |            |
| Red Cross, Order                                                        | 118        |          |            |
| Red Men                                                                 | 95         | 140      | 96         |
| Red Men Rings                                                           | 149        |          |            |
| Red Men and Odd Fellows                                                 | 95         |          |            |
| Red Ribbon or Reynolds                                                  | 102        | 100      |            |
| Regent Past                                                             | 98         | 138      |            |
| Relief Corps, Woman's, Badge                                            | 93<br>93   |          | 0.4        |
| Republic, Grand Army of                                                 | 93         |          | 94         |

|                                         | PINS.             | BUTTONS. | CHARMS.,                               |
|-----------------------------------------|-------------------|----------|----------------------------------------|
|                                         |                   | BUITONS. | (IIIIIIIIIIIIIIIIIIIIIIIIIIIIIIIIIIIII |
| Reynolds or Red Ribbon                  | 102               |          |                                        |
| Rings                                   | 149-150           |          |                                        |
| Roller Skate                            | 129               |          |                                        |
| Roman Catholic                          | 111-112           |          |                                        |
| Rooster                                 | 127               |          |                                        |
| Royal Adelphi                           | 113               | * 0.0    | 0.0                                    |
| Royal Arcanum                           | 98                | 138      | 98                                     |
| Royal Arch Chapter                      | 24                | 135      | 31-32                                  |
| Royal League                            | 115               | 140      | 45                                     |
| Royal Masonic Rite                      |                   |          | 47                                     |
| Royal Temple of Templars                | 103               |          |                                        |
| Ruth's Household                        | 117               |          |                                        |
|                                         |                   |          |                                        |
| $\mathbf{s}$                            |                   |          |                                        |
| 0.111-                                  | 127               |          |                                        |
| Saddle                                  | 127               |          |                                        |
| Saddlers' Knife                         | 128               |          |                                        |
| Sail Boat                               |                   |          |                                        |
| Samaritan                               | 103               |          |                                        |
| Saws                                    | 127               |          |                                        |
| Scissors                                | $\frac{128}{126}$ |          |                                        |
| Seissors and Comb                       |                   |          |                                        |
| Seamen's Society                        | 128<br>93         |          |                                        |
| Second Army Corps                       | 99                |          |                                        |
| Select Knights of Ancient Order United  | 86                | 139      | 86                                     |
| Workmen Senior Order American Mechanics | 88                | 139      | 00                                     |
| Senior Order American Mechanics         | 114               | 100      |                                        |
| Sexennial League                        | 128               |          |                                        |
| Shears                                  | 128               |          |                                        |
| Sherwood Foresters                      | 92                |          |                                        |
| Shield of Honor                         | 115               |          |                                        |
| Ship                                    | 128               |          |                                        |
| Shoemaker's                             | 128               | · ·      |                                        |
| Shrine, Mystic                          | 49                | 138      | 50                                     |
| Shrine Rings                            | 149               | 100      | 30                                     |
| Sigma Kappa Sigma                       | 105               |          |                                        |
| Sisters of Pythias                      | 71                |          |                                        |
| Sixth Army Corps                        | 93                |          |                                        |
| Skate, Roller                           | 129               |          |                                        |
| Skull and Cross Bones                   | 120               |          | 143                                    |
| Slipper, Masonic                        | 21                |          | 30                                     |
| Sons of America, Patriotic Order        | 104               | 138      | 104                                    |
| Sons of England                         | 118               | 141      | 101                                    |
| Sons of Herman                          | 119               | 111      |                                        |
| Sons of Jonadab                         | 117               |          |                                        |
| Sons of St. George                      | 118               | 141      |                                        |
| Sons of Temperance                      | 102               | ***      |                                        |
| Sons of The Golden West                 | 130               |          |                                        |
| Sons of Veterans                        | 93                | 140      | 94                                     |
| Square and Compass                      | 17                | 135      | 28 to 30                               |
| St. Crispin                             | 128               | 100      | 20 10 00                               |
| Steam Fire Engine                       | 129               |          |                                        |
| St. George                              | 118               | 137      | 141                                    |
| St. George Ritter                       | 118               |          | 111                                    |
| St. Jean Baptiste Society               | 112               | 141      |                                        |
| St. John Catholic Knights               | 112               |          |                                        |
| Stone Cutter                            | 126               |          |                                        |
| Stove                                   | 128               |          |                                        |
| Switchmen's Mutual Aid Association      | 124               | 142      | 124                                    |
| Sword Knights' Templar                  | 25                |          |                                        |
| Duoid Huighto Tombiat.                  |                   |          |                                        |