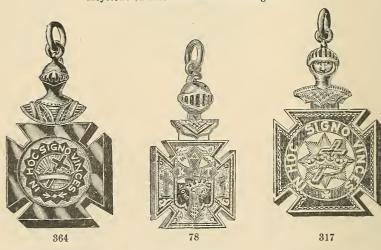

INDEX.

|                                                                        | PINS.                                   | BUTTONS.   | CHARMS.      |
|------------------------------------------------------------------------|-----------------------------------------|------------|--------------|
| Independent Order Immaculates                                          | 113                                     |            |              |
| International Associations of Machinists                               | 116                                     | 141        |              |
| Illinois Legion of Honor                                               | 106                                     |            |              |
| Iron and Steel Workers' Association                                    | 119                                     |            |              |
| Iron Hall                                                              | 118                                     |            |              |
| J                                                                      |                                         |            |              |
| I B G                                                                  | 110                                     | 140        |              |
| Jean Baptiste Society                                                  | 112<br>144-145                          | 140        |              |
| Jewels for Master Mason                                                | 65                                      |            |              |
| Jewel for Past High Priest                                             | 146                                     |            |              |
| Jewish Order                                                           | 113                                     |            |              |
| Jockey                                                                 | 127                                     |            |              |
| Jonadab                                                                | 117                                     |            |              |
| Junior Order American Mechanics                                        | 87                                      | 139        | 88           |
| Junior Order Epworth League                                            | 115                                     |            |              |
| K                                                                      |                                         |            |              |
|                                                                        | -10                                     |            |              |
| Kasher                                                                 | 113                                     |            |              |
| Key                                                                    | 128                                     | 105        | 91 90        |
| Keystones                                                              | 24                                      | 135        | 31-32<br>143 |
| King's Daughters                                                       | 111                                     |            | 140          |
| Knights of Columbus                                                    | 112                                     | 140        |              |
| Knights of Golden Eagle                                                | 97                                      | 141        | 97-143       |
| Knights of Golden Rule                                                 | 117                                     |            |              |
| Knights of Golden Eagle Rings                                          | 149                                     |            |              |
| Krights of Honor                                                       | 100-101                                 | 140        | 100          |
| Knights of Honor and Odd Fellows com-                                  |                                         |            |              |
| bined                                                                  | 101                                     |            |              |
| Knights of Honor and Knights of Pythias                                | 70                                      |            |              |
| Combined                                                               | $\begin{bmatrix} 72\\101 \end{bmatrix}$ |            |              |
| Knights of Labor                                                       | 109                                     |            | 109          |
| Knights of Maccabees                                                   | 108                                     | 137        | 108          |
| Knights of Maccabees' Rings                                            | 149                                     | 201        | 100          |
| Knights of Malta                                                       | 114                                     |            | 114          |
| Knights of Mystic Chain                                                | 106                                     |            | 106          |
| Knights of Order of the Red Cross<br>Knights of Pythias                | 118                                     |            |              |
| Knights of Pythias                                                     | 66 to 70                                | 137        | 73 to 79     |
| Knights of Pythias and Knights of Honor                                |                                         |            |              |
| combined                                                               | 72                                      |            |              |
| Knights of Pythias and Masonic combined                                | 72                                      |            |              |
| Knights of Pythias, Masonic and Odd<br>Fellows combined                | 72                                      |            |              |
| Knights of Pythias and Odd Fellows com-                                | 12                                      |            |              |
| bined                                                                  | 72                                      |            |              |
| Knights of Pythias Rings                                               | 149                                     |            |              |
| Knights of Pythias Sisters                                             | 71                                      |            |              |
| Knights of St. John and Malta.                                         | 114                                     |            |              |
| Knights of St. John, Catholic                                          | 112                                     |            |              |
| Knights of the Sherwood Foresters                                      | 92                                      |            | 00 1 00      |
| Knights of Pythias Uniform Rank                                        | 71                                      | 197        | 80 to 82     |
| Knights of the Maccabees of the World<br>Knights Select United Workmen | 108<br>86                               | 137<br>138 |              |
| Knights St. George                                                     | 118                                     | 137        |              |
| Knights of St. Crispin                                                 | 128                                     | 101        |              |
| Knights Templar                                                        | 25                                      | 135        | 33 to 46     |
| Knights Templar Rings                                                  | 149                                     |            |              |
| Knights Templar Lockets                                                |                                         |            | 44 to 46     |