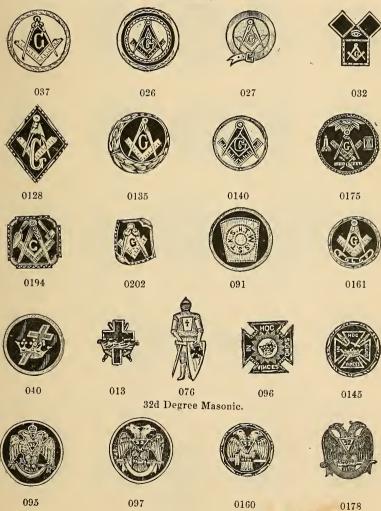

INDEX.

|                                                                        | PINS.                                   | BUTTONS.   | CHARMS.      |
|------------------------------------------------------------------------|-----------------------------------------|------------|--------------|
| Independent Order Immaculates                                          | 113                                     |            |              |
| International Associations of Machinists                               | 116                                     | 141        |              |
| Illinois Legion of Honor                                               | 106                                     |            |              |
| Iron and Steel Workers' Association                                    | 119                                     |            |              |
| Iron Hall                                                              | 118                                     |            |              |
| J                                                                      |                                         |            |              |
| I B G                                                                  | 110                                     | 140        |              |
| Jean Baptiste Society                                                  | 112<br>144-145                          | 140        |              |
| Jewels for Master Mason                                                | 65                                      |            |              |
| Jewel for Past High Priest                                             | 146                                     |            |              |
| Jewish Order                                                           | 113                                     |            |              |
| Jockey                                                                 | 127                                     |            |              |
| Jonadab                                                                | 117                                     |            |              |
| Junior Order American Mechanics                                        | 87                                      | 139        | 88           |
| Junior Order Epworth League                                            | 115                                     |            |              |
| K                                                                      |                                         |            |              |
|                                                                        | -10                                     |            |              |
| Kasher                                                                 | 113                                     |            |              |
| Key                                                                    | 128                                     | 105        | 91 90        |
| Keystones                                                              | 24                                      | 135        | 31-32<br>143 |
| King's Daughters                                                       | 111                                     |            | 140          |
| Knights of Columbus                                                    | 112                                     | 140        |              |
| Knights of Golden Eagle                                                | 97                                      | 141        | 97-143       |
| Knights of Golden Rule                                                 | 117                                     |            |              |
| Knights of Golden Eagle Rings                                          | 149                                     |            |              |
| Krights of Honor                                                       | 100-101                                 | 140        | 100          |
| Knights of Honor and Odd Fellows com-                                  |                                         |            |              |
| bined                                                                  | 101                                     |            |              |
| Knights of Honor and Knights of Pythias                                | 70                                      |            |              |
| Combined                                                               | $\begin{bmatrix} 72\\101 \end{bmatrix}$ |            |              |
| Knights of Labor                                                       | 109                                     |            | 109          |
| Knights of Maccabees                                                   | 108                                     | 137        | 108          |
| Knights of Maccabees' Rings                                            | 149                                     | 201        | 100          |
| Knights of Malta                                                       | 114                                     |            | 114          |
| Knights of Mystic Chain                                                | 106                                     |            | 106          |
| Knights of Order of the Red Cross<br>Knights of Pythias                | 118                                     |            |              |
| Knights of Pythias                                                     | 66 to 70                                | 137        | 73 to 79     |
| Knights of Pythias and Knights of Honor                                |                                         |            |              |
| combined                                                               | 72                                      |            |              |
| Knights of Pythias and Masonic combined                                | 72                                      |            |              |
| Knights of Pythias, Masonic and Odd<br>Fellows combined                | 72                                      |            |              |
| Knights of Pythias and Odd Fellows com-                                | 12                                      |            |              |
| bined                                                                  | 72                                      |            |              |
| Knights of Pythias Rings                                               | 149                                     |            |              |
| Knights of Pythias Sisters                                             | 71                                      |            |              |
| Knights of St. John and Malta.                                         | 114                                     |            |              |
| Knights of St. John, Catholic                                          | 112                                     |            |              |
| Knights of the Sherwood Foresters                                      | 92                                      |            | 00 1 00      |
| Knights of Pythias Uniform Rank                                        | 71                                      | 197        | 80 to 82     |
| Knights of the Maccabees of the World<br>Knights Select United Workmen | 108<br>86                               | 137<br>138 |              |
| Knights St. George                                                     | 118                                     | 137        |              |
| Knights of St. Crispin                                                 | 128                                     | 101        |              |
| Knights Templar                                                        | 25                                      | 135        | 33 to 46     |
| Knights Templar Rings                                                  | 149                                     |            |              |
| Knights Templar Lockets                                                |                                         |            | 44 to 46     |

|                                                             | PINS.                                    | BUTTONS.   | CHARMS.   |
|-------------------------------------------------------------|------------------------------------------|------------|-----------|
| Knights Templar Sword                                       | 25                                       | 1          | 1         |
| Knights of Wise Men                                         | 117                                      |            |           |
| Kinghts of Wise Men                                         | 114                                      |            |           |
| L                                                           |                                          |            |           |
| 13                                                          |                                          |            |           |
| Labor, Federation of America                                | 130                                      |            |           |
| League, Sexennial                                           | 114                                      |            |           |
| League of American Wheelmen                                 | 107                                      | 141        |           |
| Ladies' Catholic Benevolent Association                     | 111                                      | 1          |           |
| Ladies' Grand Army of Republic                              | 93                                       |            |           |
| Ladies of the Golden Eagle                                  | 97                                       |            |           |
| Ladies' Druids                                              | 101                                      |            |           |
| Ladies' Masonic                                             | 26-27                                    |            |           |
| Ladies' Odd Fellows                                         | 63                                       |            |           |
| Ladies' Temperance                                          | 102                                      |            |           |
| Ladies' Thirty Second                                       | 143                                      |            |           |
| Labor, Knights of                                           | 109                                      |            | 109       |
| Lady's Knights of Honor                                     | 101                                      |            | 101       |
| Lady's Knights of Maccabees                                 | 108                                      |            |           |
| Lapel Buttons                                               |                                          | 135 to 142 |           |
| Legion of Honor, American                                   | 106                                      |            | 106       |
| Legion of the Red Cross                                     | 114                                      |            |           |
| Liberty, Daughters of                                       | 116                                      |            |           |
| Locksmith                                                   | 128                                      |            |           |
| Locket Charms for Knights Templar                           |                                          |            | 44 to 46  |
| Locomotive                                                  | 129                                      |            | 122       |
| Locomotive Engineer                                         | 121                                      | 142        | 122       |
| Locomotive Fireman                                          | 123                                      | 142        | 122       |
| Locomotive and Tender                                       |                                          |            | 122       |
| Lumbermen's Association                                     | 128                                      |            |           |
| Lyre                                                        | 127                                      |            |           |
| M                                                           |                                          |            |           |
| TVI                                                         |                                          |            |           |
| Maccabees. Knights of                                       | 108                                      | 136        | 108       |
| Maccabees' Rings                                            | 149                                      |            |           |
| Malta, Knights of                                           | 114                                      |            | 114       |
| Manchester Unity of Odd Fellows                             | <b>5</b> 9                               |            |           |
| Masonic                                                     | 17 to 26                                 | 135        | 29 to 47  |
| Masonic Rings                                               | 149-150                                  |            |           |
| Masonic and Knights of Pythias Combined                     | 72                                       |            |           |
| Masonic Buttons                                             |                                          | 135        |           |
| Masonic High Priests' Jewels                                | 147                                      |            | 90        |
| Masonic and Odd Fellows Combined                            | 14                                       |            | 30        |
| Masonic Past Commanders' Jewels                             | 148                                      |            |           |
| Masonic Past Masters' Jewels                                | 145-146                                  | 105        | 004.00    |
| Master Mason                                                | 17 to 23                                 | 135        | 28 to 30  |
| Mechanics, American                                         | 87-88                                    | 141        | 88<br>113 |
| Medical Doctors                                             | 113                                      | 1          | 64        |
| Militant, Patriarchs                                        | $\begin{array}{c} 64 \\ 128 \end{array}$ | 136        | 04        |
| Miners                                                      | 128                                      |            |           |
| Miners and Laborers' Association  Modern Woodmen of America | 99                                       | 139        | 99        |
| Mortar                                                      | 126                                      | 199        | 99        |
| Moulders                                                    | 119                                      | *          |           |
| Musical Instruments                                         | 127                                      |            |           |
| Murphy or Blue Ribbon                                       | 102                                      |            |           |
| Mutual Aid Empire Order                                     | 112                                      |            |           |
| Mutual Aid Association, Switchmen's                         | 124                                      |            | 124       |
| Mutual Benevolent Association, Catholic                     | 111                                      | 140        | 111       |
| Mystic Chain                                                | 106                                      |            | 106       |
| Mystic Shrine                                               | 49                                       | 138        | 50        |
|                                                             |                                          |            |           |