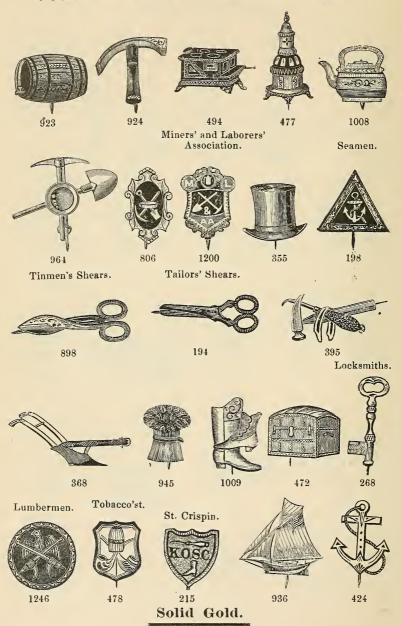

## INDEX.

|                                         | PINS.    | BUTTONS. | CHARMS. |
|-----------------------------------------|----------|----------|---------|
| Λ                                       |          |          |         |
| Adelphi Royal                           | 113      |          |         |
| Adze                                    | 128      |          |         |
| Aid Union Equitable                     | 112      |          |         |
| Agents Railroad, Association            | 125      |          |         |
| Alfredian                               | 118      |          |         |
| Alliance Farmer's                       | 130      | 140      |         |
| Amalgamated Association of Iron and     | 100      | 110      |         |
| Steel Workers                           | 119      | ,        |         |
| America, Catholic Knights of            | 111      | 141      |         |
| America, Catholic Total Abstinence      |          | 111      |         |
| Union of                                | 112      | 141      |         |
| American Flag                           | 114      | ***      |         |
| American Junior Mechanics               | 87       | 139      | 88      |
| American Legion of Honor                | 106      | 100      | 106     |
| American Mechanics' Commandery          | 116      |          | 100     |
| American Mechanics' Rings               | 149      |          |         |
| American Mechanics                      | 87-88    | 139      | 88      |
| Amethyst Stone Rings                    | 150      | 100      | 00      |
| America, Modern Woodmen of              | 99       | 139      | 99      |
| American Order of Foresters             | 89-92    | 139      | 91      |
| America Patriotic Order, Sons of        | 104      | 138      | 104     |
| American Protective Association         | 116      | 140      | 201     |
| American Protective League              |          | 1 220    | 114     |
| American Protestant Association         | 115      |          |         |
| American Railway Union                  |          | 142      |         |
| American Wheelmen                       | 107      | 141      | 107     |
| Anchor                                  | 128      |          |         |
| Ancient Order of Foresters              | 89       | 139      | 91      |
| Ancient Order of Hibernians             | 110      | 141      | 110     |
| Ancient Order of United Workmen         | 83 to 84 | 139      | 85      |
| Ancient Order United Workmen and        |          |          |         |
| Odd Fellows                             | 84       |          |         |
| Ancient Order United Workmen, Degree    |          |          |         |
| of Honor                                | 116      | 139      |         |
| Ancient Order United Workmen, Select    |          |          |         |
| Knights                                 | 86       | 139      | 86      |
| Ancient Order Workmen, Odd Fellows      |          |          |         |
| and Knights of Pythias combined         | 84       |          |         |
| Anvil and Hammer                        | 127      |          |         |
| Arcanum, Royal                          | 98       | 138      | 98      |
| Army Corps                              | 93       |          |         |
| Army of the Republic, Grand             | 93       | 140      | 94      |
| Artist                                  | 126      |          |         |
| Axe                                     | 128      |          |         |
| Association, Catholic Mutual Benevolent | 111      | 141      | 111     |
| Athletic Badges                         | 144-145  |          |         |
| Association, Emerald Beneficial         | 114      |          |         |
| Association of Railroad Station Agents  | 125      | 142      |         |
| Association, Switchmen's Mutual Aid.    | 124      | 142      | 124     |
| Association, Travelers' Protective      | 143      |          |         |
| Association, Young Men's Christian      | 140      |          |         |

|                                                              | PINS.                                     | BUTTONS. | CHARMS. |
|--------------------------------------------------------------|-------------------------------------------|----------|---------|
| В                                                            |                                           |          |         |
| Debenie German IInian                                        | 117                                       |          |         |
| Baker's German Union                                         | 134                                       |          |         |
| Barber                                                       | 126                                       |          |         |
| Barrel                                                       | 128                                       |          |         |
| Base Ball.                                                   | 119                                       |          |         |
| Bena Brith, Independent Order                                | 113                                       |          |         |
| Bena Brith, and Odd Fellows                                  | 113                                       |          | }       |
| Benevolent and Protective Order of Elks                      | 105                                       | 138      |         |
| Benevolent Catholic Legion                                   | 111                                       |          |         |
| Beta Theta Pi                                                | 105                                       |          |         |
| Baptiste, St. Jean                                           | 112                                       | 141      | 107     |
| Bicycle                                                      | 107<br>127                                | 141      | 107     |
| Blacksmith Union                                             | 126                                       |          |         |
| Blue Ribbon or Murphy                                        | 102                                       |          |         |
| Boot and Shoe                                                | 128                                       |          |         |
| Bohemian                                                     | 116                                       |          |         |
| Bricklayers                                                  | 126                                       |          |         |
| Brotherhood Railroad Conductors                              |                                           | 142      |         |
| Brotherhood of Locomotive Engineers                          | 121                                       | 142      | 122     |
| Brotherhood of Locomotive Firemen                            | 123                                       | 142      | 122     |
| Brotherhood of Railroad Switchmen                            | 124                                       | 142      |         |
| Brotherhood of Railroad Trainmen<br>Brotherhood of the Union | 124                                       | 135-142  | 122     |
| Brotherhood of the Union                                     | 116                                       |          |         |
| Bumble Bee                                                   | 123<br>126                                | 140      |         |
| Butchers                                                     | 126                                       | 140      |         |
| Buttons for Lapel                                            | 120                                       | 135-142  |         |
| Battons for Baper.                                           |                                           | 1007 112 |         |
| C                                                            |                                           |          |         |
| Cadets of Temperance                                         | 103                                       |          |         |
| Camel                                                        |                                           |          | 50      |
| Cars.                                                        | 129                                       |          | 3.40    |
| Calendar Perpetual                                           | 0.7                                       |          | 143     |
| Canadian Foresters                                           | 91                                        |          |         |
| Carpenters' Saw                                              | $\begin{array}{c} 127 \\ 127 \end{array}$ |          |         |
| Carpenters' Plane                                            | 127                                       |          |         |
| Catholic Benevolent Legion                                   | 111                                       |          | 111     |
| Catholic Knights of America,                                 | 111                                       | 141      | 111     |
| Catholic Knights of Foresters                                | 111                                       | 141      |         |
| Catholic Knights of St. John                                 | 112                                       |          |         |
| Catholic Knights of Wisconsin                                | 111                                       |          |         |
| Catholic Mutual Benevolent Association                       | 111                                       | 141      | 111     |
| Catholic Order of Foresters                                  | 92-111                                    | 141      |         |
| Catholic Societies.                                          | 111-112                                   | 141      |         |
| Catholic Total Abstinence Union of                           |                                           |          |         |
| America                                                      | 112                                       | 141      |         |
| Catholic Western Union                                       | 111                                       |          |         |
| Chapter, Royal Arch Masons                                   | 72                                        |          | 31-32   |
| Christian Endeavor                                           | 115                                       | 141      | 01-02   |
| Christian Association, Young Men's                           | 115                                       | 141      |         |
| Chain, Mystic.                                               | 106                                       | 1.1      | 106     |
| Chess Player's                                               | 119                                       | 141      |         |
| Christian Union, Woman's                                     | 103                                       |          |         |
| Chief Patriarch jewel                                        | 65                                        |          |         |
| Chosen Friends                                               | 113                                       |          |         |
| Circle, Patriarchal                                          | 63                                        |          | 63      |

|                                                  | PINS.                                                     | BUTTONS. | CHARMS. |
|--------------------------------------------------|-----------------------------------------------------------|----------|---------|
| Class Pins                                       | 105                                                       | 1        | i       |
| College Pins                                     | 105                                                       |          |         |
| Columbus, Knights of                             | 112                                                       | 140      | ł       |
| Comb and Sissors                                 | 126                                                       |          |         |
| Commandery, American Mechanics Commandery Badges | 116<br>239                                                |          |         |
| Commandery Patriotic Order, Sons of              | 104                                                       |          |         |
| Commercial Travelers' Association                | 143                                                       |          |         |
| Confederate States                               | 114                                                       | 141      | 1       |
| Conductors                                       | 125                                                       |          |         |
| Conductor's Punch                                | 100                                                       |          | 120     |
| Cooper's Adze                                    | 128<br>93                                                 |          |         |
| Cornet                                           | 127                                                       |          | 143     |
| Cow                                              | 127                                                       |          | 110     |
| Crosses                                          | 119                                                       |          |         |
| Curry Comb and Brush                             | 127                                                       |          |         |
| D                                                |                                                           |          |         |
| Donish Orden                                     | 77.                                                       |          |         |
| Danish Order Daughters of America                | 114<br>116                                                |          |         |
| Daughters of Herman                              | 119                                                       |          |         |
| Daughters of Liberty                             | 116                                                       |          |         |
| Daughters of Pocahontas                          | 96                                                        |          |         |
| Daughters of Rebekah                             | 63                                                        |          |         |
| Daughters of Odd Fellows                         | 63                                                        |          |         |
| Dare to do Right Degree of Honor                 | $\frac{102}{116}$                                         | 139      |         |
| Delta Phi                                        | 105                                                       | 159      |         |
| Delta Tau Delta                                  | 105                                                       |          |         |
| Doctors                                          | 113                                                       | 141      | 113     |
| <u>D</u> og                                      | 127                                                       |          |         |
| Drovers                                          | 126                                                       |          |         |
| Druggist                                         | 126<br>101                                                | 141      | 126     |
| Drum                                             | 127                                                       |          |         |
| Dutch Order, Harugari                            | 217                                                       |          |         |
| Æ                                                |                                                           |          |         |
| D 1 W 1 1 1 2 2 2 2 2                            |                                                           |          |         |
| Eagle, Knights of Golden                         | 97                                                        |          | 97      |
| Eastern Star Elks                                | $   \begin{array}{c}     26-27 \\     105   \end{array} $ | 138      | 27      |
| Empire Order Mutual Aid                          | 112                                                       | 100      |         |
| Emerald Beneficial Association                   | 114                                                       |          |         |
| Encampment, Odd Fellows'                         | 58-59                                                     | 136      | 62      |
| Engineers                                        | 121-126                                                   | 142      | 122     |
| England, Sons of                                 | 118                                                       | 141      |         |
| Epworth League<br>Equitable Aid Union            | 143-115<br>112                                            | 141      | 115-    |
|                                                  | 112                                                       |          |         |
| $\mathbf{F}$                                     |                                                           |          |         |
| Federation of Labor, American                    | 130                                                       |          |         |
| Farmers' Alliance                                | 130                                                       | 140      |         |
| Father Mathew                                    | 112                                                       |          |         |
| Fire EngineFire Hook and Ladder Co               | 129<br>129                                                |          |         |
| Firemen Railroad                                 | 142                                                       |          | 122     |
| Fifth Army Corps                                 | 93                                                        |          | 122     |
| Flag                                             | 114                                                       |          |         |
|                                                  |                                                           |          |         |

|                                                                |                                           | _        |               |
|----------------------------------------------------------------|-------------------------------------------|----------|---------------|
|                                                                | PINS.                                     | BUTTONS. | CHARMS.       |
| Foresters.                                                     | 89 to 91                                  | 139      | 91            |
| Foresters' Rings                                               | 149                                       |          |               |
| Foresters of America                                           | 89-90                                     | 139      | 91            |
| Foresters, Ancient Order.                                      | 89                                        | 139      | 91            |
| Foresters, Canadian Order                                      | 91<br>90                                  |          |               |
| Foresters, Knights of Sherwood<br>Foresters, Independent Order | 90                                        | 139      | 91            |
| Foot Ball Badge                                                | 145                                       | 100      | "1            |
| Fraternal Mystic Circle                                        | 113                                       | 139      |               |
| Freight Car                                                    | 129                                       |          |               |
| Firemens' Bar                                                  | 126                                       |          |               |
| Fire Engine                                                    | 129<br>113                                |          |               |
| Friends, Chosen                                                | 117                                       |          |               |
|                                                                | 111                                       |          |               |
| G                                                              |                                           |          |               |
| German Roman Catholic                                          | 111                                       |          |               |
| German Turners                                                 | 117                                       |          |               |
| German Bakers                                                  | 117                                       |          |               |
| Gold Miners                                                    | 128                                       | 1.47     | 07.140        |
| Golden Eagle                                                   | 97                                        | 141      | 97-143<br>119 |
| Golden Cross                                                   | 119<br>117                                |          | 113           |
| Good Smaritan                                                  | 103                                       |          |               |
| Good Templars                                                  | 102                                       |          |               |
| Good Fellows, Ancient Order                                    | 119                                       |          | 119           |
| Grand Army of the Republic                                     | 93                                        | 140      | 94            |
| Grangers                                                       | 130                                       |          |               |
| Grand United Order of Odd Fellows                              | 59                                        | 136      |               |
| Grand Orient Order                                             | 118                                       | 190      |               |
| H                                                              |                                           |          |               |
| Harugari                                                       | 117                                       |          |               |
| Harp                                                           | 127                                       |          | Ì             |
| Hatters.                                                       | 128                                       |          |               |
| Heptasoph                                                      | 130                                       | 140      | 130           |
| Herman, Sons of                                                | 119                                       |          |               |
| Herman, Daughters of                                           | 119<br>110                                | 141      | 110           |
| Hibernians                                                     | 146                                       | 141      | 110           |
| Holy Name Society                                              | 112                                       |          |               |
| Hook and Ladder                                                | 129                                       |          |               |
| Honor, Knights of                                              | 100-101                                   | 140      | 100           |
| Horse                                                          | 127                                       |          |               |
| Horse Car                                                      | 129                                       |          |               |
| Horse and Rider                                                | $\begin{array}{c} 127 \\ 127 \end{array}$ |          | -             |
| Hose Cart                                                      | 127                                       |          |               |
| Hose Cart and Ribbon                                           | 129                                       |          |               |
| Hostler                                                        | 127                                       |          |               |
| Household of Ruth                                              | 117                                       |          |               |
| Husbandry, Patron of                                           | 130                                       |          |               |
| I                                                              |                                           |          |               |
| Ice Cart                                                       | 127                                       |          |               |
| Immaculates' Order                                             | 113                                       |          |               |
| Independent Order Bena Brith                                   | 113                                       |          |               |
| Independent Order Foresters                                    | 90                                        |          | 91            |
| Independent Order Good Templars                                | 102                                       |          |               |

INDEX.

|                                                                        | PINS.                                   | BUTTONS.   | CHARMS.      |
|------------------------------------------------------------------------|-----------------------------------------|------------|--------------|
| Independent Order Immaculates                                          | 113                                     |            |              |
| International Associations of Machinists                               | 116                                     | 141        |              |
| Illinois Legion of Honor                                               | 106                                     |            |              |
| Iron and Steel Workers' Association                                    | 119                                     |            |              |
| Iron Hall                                                              | 118                                     |            |              |
| J                                                                      |                                         |            |              |
| I B G                                                                  | 110                                     | 140        |              |
| Jean Baptiste Society                                                  | 112<br>144-145                          | 140        |              |
| Jewels for Master Mason                                                | 65                                      |            |              |
| Jewel for Past High Priest                                             | 146                                     |            |              |
| Jewish Order                                                           | 113                                     |            |              |
| Jockey                                                                 | 127                                     |            |              |
| Jonadab                                                                | 117                                     |            |              |
| Junior Order American Mechanics                                        | 87                                      | 139        | 88           |
| Junior Order Epworth League                                            | 115                                     |            |              |
| K                                                                      |                                         |            |              |
|                                                                        | -10                                     |            |              |
| Kasher                                                                 | 113                                     |            |              |
| Key                                                                    | 128                                     | 105        | 91 90        |
| Keystones                                                              | 24                                      | 135        | 31-32<br>143 |
| King's Daughters                                                       | 111                                     |            | 140          |
| Knights of Columbus                                                    | 112                                     | 140        |              |
| Knights of Golden Eagle                                                | 97                                      | 141        | 97-143       |
| Knights of Golden Rule                                                 | 117                                     |            |              |
| Knights of Golden Eagle Rings                                          | 149                                     |            |              |
| Krights of Honor                                                       | 100-101                                 | 140        | 100          |
| Knights of Honor and Odd Fellows com-                                  |                                         |            |              |
| bined                                                                  | 101                                     |            |              |
| Knights of Honor and Knights of Pythias                                | 70                                      |            |              |
| Combined                                                               | $\begin{bmatrix} 72\\101 \end{bmatrix}$ |            |              |
| Knights of Labor                                                       | 109                                     |            | 109          |
| Knights of Maccabees                                                   | 108                                     | 137        | 108          |
| Knights of Maccabees' Rings                                            | 149                                     | 201        | 100          |
| Knights of Malta                                                       | 114                                     |            | 114          |
| Knights of Mystic Chain                                                | 106                                     |            | 106          |
| Knights of Order of the Red Cross<br>Knights of Pythias                | 118                                     |            |              |
| Knights of Pythias                                                     | 66 to 70                                | 137        | 73 to 79     |
| Knights of Pythias and Knights of Honor                                |                                         |            |              |
| combined                                                               | 72                                      |            |              |
| Knights of Pythias and Masonic combined                                | 72                                      |            |              |
| Knights of Pythias, Masonic and Odd<br>Fellows combined                | 72                                      |            |              |
| Knights of Pythias and Odd Fellows com-                                | 12                                      |            |              |
| bined                                                                  | 72                                      |            |              |
| Knights of Pythias Rings                                               | 149                                     |            |              |
| Knights of Pythias Sisters                                             | 71                                      |            |              |
| Knights of St. John and Malta.                                         | 114                                     |            |              |
| Knights of St. John, Catholic                                          | 112                                     |            |              |
| Knights of the Sherwood Foresters                                      | 92                                      |            | 00 1 00      |
| Knights of Pythias Uniform Rank                                        | 71                                      | 197        | 80 to 82     |
| Knights of the Maccabees of the World<br>Knights Select United Workmen | 108<br>86                               | 137<br>138 |              |
| Knights St. George                                                     | 118                                     | 137        |              |
| Knights of St. Crispin                                                 | 128                                     | 101        |              |
| Knights Templar                                                        | 25                                      | 135        | 33 to 46     |
| Knights Templar Rings                                                  | 149                                     |            |              |
| Knights Templar Lockets                                                |                                         |            | 44 to 46     |

|                                                             | PINS.                                    | BUTTONS.   | CHARMS.   |
|-------------------------------------------------------------|------------------------------------------|------------|-----------|
| Knights Templar Sword                                       | 25                                       | 1          | 1         |
| Knights of Wise Men                                         | 117                                      |            |           |
| Kinghts of Wise Men                                         | 114                                      |            |           |
| L                                                           |                                          |            |           |
| 13                                                          |                                          |            |           |
| Labor, Federation of America                                | 130                                      |            |           |
| League, Sexennial                                           | 114                                      |            |           |
| League of American Wheelmen                                 | 107                                      | 141        |           |
| Ladies' Catholic Benevolent Association                     | 111                                      | 1          |           |
| Ladies' Grand Army of Republic                              | 93                                       |            |           |
| Ladies of the Golden Eagle                                  | 97                                       |            |           |
| Ladies' Druids                                              | 101                                      |            |           |
| Ladies' Masonic                                             | 26-27                                    |            |           |
| Ladies' Odd Fellows                                         | 63                                       |            |           |
| Ladies' Temperance                                          | 102                                      |            |           |
| Ladies' Thirty Second                                       | 143                                      |            |           |
| Labor, Knights of                                           | 109                                      |            | 109       |
| Lady's Knights of Honor                                     | 101                                      |            | 101       |
| Lady's Knights of Maccabees                                 | 108                                      |            |           |
| Lapel Buttons                                               |                                          | 135 to 142 |           |
| Legion of Honor, American                                   | 106                                      |            | 106       |
| Legion of the Red Cross                                     | 114                                      |            |           |
| Liberty, Daughters of                                       | 116                                      |            |           |
| Locksmith                                                   | 128                                      |            |           |
| Locket Charms for Knights Templar                           |                                          |            | 44 to 46  |
| Locomotive                                                  | 129                                      |            | 122       |
| Locomotive Engineer                                         | 121                                      | 142        | 122       |
| Locomotive Fireman                                          | 123                                      | 142        | 122       |
| Locomotive and Tender                                       |                                          |            | 122       |
| Lumbermen's Association                                     | 128                                      |            |           |
| Lyre                                                        | 127                                      |            |           |
| M                                                           |                                          |            |           |
| TVI                                                         |                                          |            |           |
| Maccabees. Knights of                                       | 108                                      | 136        | 108       |
| Maccabees' Rings                                            | 149                                      |            |           |
| Malta, Knights of                                           | 114                                      |            | 114       |
| Manchester Unity of Odd Fellows                             | <b>5</b> 9                               |            |           |
| Masonic                                                     | 17 to 26                                 | 135        | 29 to 47  |
| Masonic Rings                                               | 149-150                                  |            |           |
| Masonic and Knights of Pythias Combined                     | 72                                       |            |           |
| Masonic Buttons                                             |                                          | 135        |           |
| Masonic High Priests' Jewels                                | 147                                      |            | 90        |
| Masonic and Odd Fellows Combined                            | 14                                       |            | 30        |
| Masonic Past Commanders' Jewels                             | 148                                      |            |           |
| Masonic Past Masters' Jewels                                | 145-146                                  | 105        | 004.00    |
| Master Mason                                                | 17 to 23                                 | 135        | 28 to 30  |
| Mechanics, American                                         | 87-88                                    | 141        | 88<br>113 |
| Medical Doctors                                             | 113                                      | 1          | 64        |
| Militant, Patriarchs                                        | $\begin{array}{c} 64 \\ 128 \end{array}$ | 136        | 04        |
| Miners                                                      | 128                                      |            |           |
| Miners and Laborers' Association  Modern Woodmen of America | 99                                       | 139        | 99        |
| Mortar                                                      | 126                                      | 199        | 99        |
| Moulders                                                    | 119                                      | *          |           |
| Musical Instruments                                         | 127                                      |            |           |
| Murphy or Blue Ribbon                                       | 102                                      |            |           |
| Mutual Aid Empire Order                                     | 112                                      |            |           |
| Mutual Aid Association, Switchmen's                         | 124                                      |            | 124       |
| Mutual Benevolent Association, Catholic                     | 111                                      | 140        | 111       |
| Mystic Chain                                                | 106                                      |            | 106       |
| Mystic Shrine                                               | 49                                       | 138        | 50        |
|                                                             |                                          |            |           |

12

|                                         | DING     | BUTTONS. | CHARMS.  |
|-----------------------------------------|----------|----------|----------|
|                                         | PINS.    | BUITONS. | CHARMS.  |
| Mystic Shrine Rings                     | 149      |          |          |
| Mystic Shrine Scarf Pin                 | 49       |          |          |
| ·                                       |          |          |          |
| N                                       |          |          |          |
| 21                                      |          |          |          |
| National Railroad Agents' Association   | 125      |          |          |
|                                         | 1        | 140      |          |
| National Association of Machinists      | 116      | 142      |          |
| National Union Society                  | 116      | 136      |          |
| National Turners' Association           | 117      |          |          |
| Native Sons of Golden West              | 130      |          |          |
| New England Order of Protection         | 116      |          |          |
| Northwestern Travelling Mens' Associa-  |          |          |          |
| tion Charm                              |          |          | 114      |
| tion onarm                              |          |          | • • •    |
| 0                                       |          |          |          |
| U                                       |          |          |          |
| 01170                                   |          |          | 00 . 00  |
| Odd Fellows                             | 51 to 59 | 136      | 60 to 62 |
| Odd Fellows and Ancient Order United    |          |          |          |
| Workmen                                 | 84       |          |          |
| Odd Fellows and Bena Brith              | 113      |          |          |
| Odd Fellows, Three Links                | 51-52    | 136      | 60-61    |
| Odd Fellows, Daughter                   | 63       |          |          |
| Odd Fellows, Daughters of Rebekah       | 63       |          |          |
|                                         |          | 136      | 62       |
| Odd Fellows Encampment                  | 58-59    | 190      | 02       |
| Odd Fellows, Grand United Order         | 59       |          |          |
| Odd Fellows and Knights of Honor com-   |          |          |          |
| bined                                   | 101      |          |          |
| Odd Fellows and Masonic combined        | 48       |          | 30       |
| Odd Fellows, Patriarchal Circle         | 63       |          | 63       |
| Odd Fellows Past Chief Patriarch Jewel. | 65       |          |          |
| Odd Fellows and Knights of Pythias com  |          |          |          |
| bined                                   | 72       |          |          |
| Odd Fellows and Red Men                 | 95       |          |          |
|                                         |          |          |          |
| Odd Fellows Rings                       | 149-150  |          |          |
| Odd Fellows and Temple of Honor         | 103      |          |          |
| Odd Fellows and United Workmen com      |          |          |          |
| bined                                   | 84       |          |          |
| Onyx Keystone                           |          |          | 18       |
| Orangemen                               | 118      |          |          |
| Oil Derrick                             |          |          | 143      |
| Order of Alfredians                     | 118      |          |          |
| Order of American Mechanics             | 87-88    | 139      |          |
| Order of Elks                           | 105      | 138      |          |
| Order of Elks, B. P.                    | 105      | 138      |          |
|                                         |          |          | 0.1      |
| Order of Foresters                      | 89 to 91 | 139      | 91       |
| Order of Golden Cross                   | 119      |          | 119      |
| Order of Good Fellows                   | 119      |          | 119      |
| Order of Grand Orient                   | 113      | 135      |          |
| Order of Harugari                       | 117      |          | 117      |
| Order of Junior American Mechanics      | 87       | 139      |          |
| Order of Independent Immaculates        | 113      |          |          |
| Order of Hibernians                     | 110      | 141      | 110      |
| Order of Railroad Conductors            | 120      | 142      | 120      |
| Order of Telegraphers                   | 125      | 174      | 120      |
| Order of Railroad Tolographers          |          |          | 125      |
| Order of Railroad Telegraphers          | 125      | 110      |          |
| Order of Railroad Trainmen              | 124      | 142      | 122      |
| Order of Rechabites                     | 103      |          |          |
| Order of New England Protection         | 116      |          |          |
| Order Red Cross.                        | 118      |          |          |
| Order of Red Men                        | 95       | 140      | 96       |
| Order Sons of America                   |          | 138      |          |
| Order of Tonti                          | 114      |          |          |
|                                         |          |          |          |

|                                                                         | PINS.      | BUTTONS. | CHARMS.    |
|-------------------------------------------------------------------------|------------|----------|------------|
| Order of United Friends                                                 | 117        |          | I          |
| Order of United Golden Cross                                            | 119        |          | 119        |
| Order of United Odd Fellows                                             | 59         |          |            |
| Order of United Workmen                                                 | 83 to 84   | 139      | 85         |
| Orient Grand                                                            | 113        | 136      |            |
| Orient of Junior Mechanics                                              | 86         | 139      |            |
| P                                                                       |            |          |            |
| Palette                                                                 | 126        |          |            |
| Parlor Car                                                              | 129        |          |            |
| Passenger Car                                                           | 129        |          |            |
| Past Chief Patriarch Jewel                                              | 65         |          |            |
| Past Regent Royal Arcanum                                               | 98         |          |            |
| Patriarchal Circle                                                      | 63         |          | 63         |
| Patriarch, Past Chief Jewel                                             | 65         |          |            |
| Past Chancellor                                                         | 72         |          |            |
| Patriarchs Militant Past High Priests' Jewel                            | 64         | 136      | 64         |
| Past High Priests' Jewel                                                | 147        |          |            |
| Past Commanders' Jewel                                                  | 130        |          |            |
| Past Commanders' Jewel                                                  | 148        |          |            |
| Past Masters' Jewels                                                    | 145-146    | 100      | 101        |
| Patriotic Order Sons of America<br>Patriotic Order Sons of America Com- | 104        | 138      | 104        |
|                                                                         | 104        |          |            |
| mandery Perpetual Calendar                                              | 104        |          | 143        |
| Physicians and Surgeons                                                 | 105        |          | 140        |
| Pilgrim Fathers                                                         | 116        |          |            |
| Plain Pins for Engraving                                                | 131 to 133 |          |            |
| Plain Buttons for Engraving                                             | 133        |          |            |
| Pins for Engraving                                                      | 131 to 133 |          |            |
| Plasterers                                                              | 126        |          |            |
| Plough                                                                  | 128        |          |            |
| Pocahontas, Daughters of                                                | 96         |          |            |
| Postman                                                                 | 126        |          |            |
| Printers' Stick                                                         | 126        |          |            |
| Protective Order of Elks                                                | 105        | 137      |            |
| Protective Association                                                  | 116        | 140      |            |
| Protective American League                                              |            |          | 114        |
| Pythias, Knights of                                                     | 66 to 72   | 137      | 73 to 82   |
| ${f R}$                                                                 |            | *        |            |
| Reilroad Agents' Association                                            | 125        | 142      |            |
| Railroad Badges                                                         | 120 to 125 |          | 120 to 125 |
| Railroad Conductors                                                     | 120        | 142      | 120        |
| Railroad Emblems                                                        | 120 to 125 | 142      | 120 to 125 |
| Railroad Engineers                                                      | 121        | 142      |            |
| Railroad Firemen                                                        | 124        | 142      | 122        |
| Railroad Station Agents' Association                                    | 125        | 142      |            |
| Railroad Switchmen                                                      | 124        | 142      | 124        |
| Railroad Telegraph                                                      | 125        |          | 125        |
| Rebekah Degree                                                          | 63         |          |            |
| Rechabites, Order of                                                    | 103        |          |            |
| Red Cross, Order                                                        | 118        |          |            |
| Red Men                                                                 | 95         | 140      | 96         |
| Red Men Rings                                                           | 149        |          |            |
| Red Men and Odd Fellows                                                 | 95         |          |            |
| Red Ribbon or Reynolds                                                  | 102        | 100      |            |
| Regent Past                                                             | 98         | 138      |            |
| Relief Corps, Woman's, Badge                                            | 93<br>93   |          | 0.4        |
| Republic, Grand Army of                                                 | 93         |          | 94         |

|                                         | PINS.             | BUTTONS. | CHARMS.,                               |
|-----------------------------------------|-------------------|----------|----------------------------------------|
|                                         |                   | BUITONS. | (IIIIIIIIIIIIIIIIIIIIIIIIIIIIIIIIIIIII |
| Reynolds or Red Ribbon                  | 102               |          |                                        |
| Rings                                   | 149-150           |          |                                        |
| Roller Skate                            | 129               |          |                                        |
| Roman Catholic                          | 111-112           |          |                                        |
| Rooster                                 | 127               |          |                                        |
| Royal Adelphi                           | 113               | * 0.0    | 0.0                                    |
| Royal Arcanum                           | 98                | 138      | 98                                     |
| Royal Arch Chapter                      | 24                | 135      | 31-32                                  |
| Royal League                            | 115               | 140      | 45                                     |
| Royal Masonic Rite                      |                   |          | 47                                     |
| Royal Temple of Templars                | 103               |          |                                        |
| Ruth's Household                        | 117               |          |                                        |
|                                         |                   |          |                                        |
| $\mathbf{s}$                            |                   |          |                                        |
| 0.111-                                  | 127               |          |                                        |
| Saddle                                  | 127               |          |                                        |
| Saddlers' Knife                         | 128               |          |                                        |
| Sail Boat                               |                   |          |                                        |
| Samaritan                               | 103               |          |                                        |
| Saws                                    | 127               |          |                                        |
| Scissors                                | $\frac{128}{126}$ |          |                                        |
| Seissors and Comb                       |                   |          |                                        |
| Seamen's Society                        | 128<br>93         |          |                                        |
| Second Army Corps                       | 99                |          |                                        |
| Select Knights of Ancient Order United  | 86                | 139      | 86                                     |
| Workmen Senior Order American Mechanics | 88                | 139      | 00                                     |
| Senior Order American Mechanics         | 114               | 100      |                                        |
| Sexennial League                        | 128               |          |                                        |
| Shears                                  | 128               |          |                                        |
| Sherwood Foresters                      | 92                |          |                                        |
| Shield of Honor                         | 115               |          |                                        |
| Ship                                    | 128               |          |                                        |
| Shoemaker's                             | 128               | · ·      |                                        |
| Shrine, Mystic                          | 49                | 138      | 50                                     |
| Shrine Rings                            | 149               | 100      | 30                                     |
| Sigma Kappa Sigma                       | 105               |          |                                        |
| Sisters of Pythias                      | 71                |          |                                        |
| Sixth Army Corps                        | 93                |          |                                        |
| Skate, Roller                           | 129               |          |                                        |
| Skull and Cross Bones                   | 120               |          | 143                                    |
| Slipper, Masonic                        | 21                |          | 30                                     |
| Sons of America, Patriotic Order        | 104               | 138      | 104                                    |
| Sons of England                         | 118               | 141      | 101                                    |
| Sons of Herman                          | 119               | 111      |                                        |
| Sons of Jonadab                         | 117               |          |                                        |
| Sons of St. George                      | 118               | 141      |                                        |
| Sons of Temperance                      | 102               | ***      |                                        |
| Sons of The Golden West                 | 130               |          |                                        |
| Sons of Veterans                        | 93                | 140      | 94                                     |
| Square and Compass                      | 17                | 135      | 28 to 30                               |
| St. Crispin                             | 128               | 100      | 20 10 00                               |
| Steam Fire Engine                       | 129               |          |                                        |
| St. George                              | 118               | 137      | 141                                    |
| St. George Ritter                       | 118               |          | 111                                    |
| St. Jean Baptiste Society               | 112               | 141      |                                        |
| St. John Catholic Knights               | 112               |          |                                        |
| Stone Cutter                            | 126               |          |                                        |
| Stove                                   | 128               |          |                                        |
| Switchmen's Mutual Aid Association      | 124               | 142      | 124                                    |
| Sword Knights' Templar                  | 25                |          |                                        |
| Duoid Huighto Tombiat.                  |                   |          |                                        |