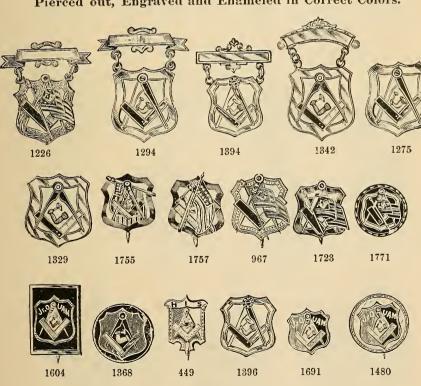

## INDEX.

|                                         | PINS.    | BUTTONS. | CHARMS. |
|-----------------------------------------|----------|----------|---------|
| Λ                                       |          |          |         |
| Adelphi Royal                           | 113      |          |         |
| Adze                                    | 128      |          |         |
| Aid Union Equitable                     | 112      |          |         |
| Agents Railroad, Association            | 125      |          |         |
| Alfredian                               | 118      |          |         |
| Alliance Farmer's                       | 130      | 140      |         |
| Amalgamated Association of Iron and     | 100      | 110      |         |
| Steel Workers                           | 119      | ,        |         |
| America, Catholic Knights of            | 111      | 141      |         |
| America, Catholic Total Abstinence      |          | 111      |         |
| Union of                                | 112      | 141      |         |
| American Flag                           | 114      | ***      |         |
| American Junior Mechanics               | 87       | 139      | 88      |
| American Legion of Honor                | 106      | 100      | 106     |
| American Mechanics' Commandery          | 116      |          | 100     |
| American Mechanics' Rings               | 149      |          |         |
| American Mechanics                      | 87-88    | 139      | 88      |
| Amethyst Stone Rings                    | 150      | 100      | 00      |
| America, Modern Woodmen of              | 99       | 139      | 99      |
| American Order of Foresters             | 89-92    | 139      | 91      |
| America Patriotic Order, Sons of        | 104      | 138      | 104     |
| American Protective Association         | 116      | 140      | 201     |
| American Protective League              |          | 1 220    | 114     |
| American Protestant Association         | 115      |          |         |
| American Railway Union                  |          | 142      |         |
| American Wheelmen                       | 107      | 141      | 107     |
| Anchor                                  | 128      |          |         |
| Ancient Order of Foresters              | 89       | 139      | 91      |
| Ancient Order of Hibernians             | 110      | 141      | 110     |
| Ancient Order of United Workmen         | 83 to 84 | 139      | 85      |
| Ancient Order United Workmen and        |          |          |         |
| Odd Fellows                             | 84       |          |         |
| Ancient Order United Workmen, Degree    |          |          |         |
| of Honor                                | 116      | 139      |         |
| Ancient Order United Workmen, Select    |          |          |         |
| Knights                                 | 86       | 139      | 86      |
| Ancient Order Workmen, Odd Fellows      |          |          |         |
| and Knights of Pythias combined         | 84       |          |         |
| Anvil and Hammer                        | 127      |          |         |
| Arcanum, Royal                          | 98       | 138      | 98      |
| Army Corps                              | 93       |          |         |
| Army of the Republic, Grand             | 93       | 140      | 94      |
| Artist                                  | 126      |          |         |
| Axe                                     | 128      |          |         |
| Association, Catholic Mutual Benevolent | 111      | 141      | 111     |
| Athletic Badges                         | 144-145  |          |         |
| Association, Emerald Beneficial         | 114      |          |         |
| Association of Railroad Station Agents  | 125      | 142      |         |
| Association, Switchmen's Mutual Aid.    | 124      | 142      | 124     |
| Association, Travelers' Protective      | 143      |          |         |
| Association, Young Men's Christian      | 140      |          |         |