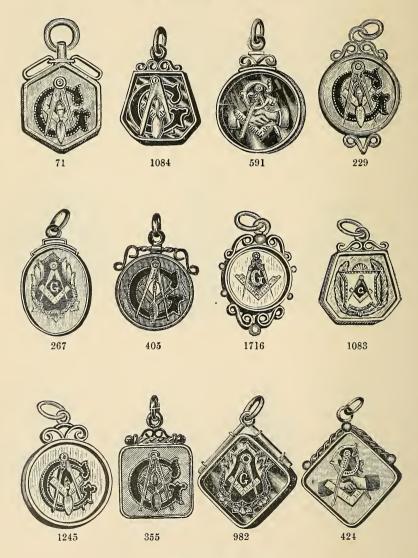

## INDEX.

|                                         | PINS.    | BUTTONS. | CHARMS. |
|-----------------------------------------|----------|----------|---------|
| Λ                                       |          |          |         |
| Adelphi Royal                           | 113      |          |         |
| Adze                                    | 128      |          |         |
| Aid Union Equitable                     | 112      |          |         |
| Agents Railroad, Association            | 125      |          |         |
| Alfredian                               | 118      |          |         |
| Alliance Farmer's                       | 130      | 140      |         |
| Amalgamated Association of Iron and     | 100      | 110      |         |
| Steel Workers                           | 119      | ,        |         |
| America, Catholic Knights of            | 111      | 141      |         |
| America, Catholic Total Abstinence      |          | 111      |         |
| Union of                                | 112      | 141      |         |
| American Flag                           | 114      | ***      |         |
| American Junior Mechanics               | 87       | 139      | 88      |
| American Legion of Honor                | 106      | 100      | 106     |
| American Mechanics' Commandery          | 116      |          | 100     |
| American Mechanics' Rings               | 149      |          |         |
| American Mechanics                      | 87-88    | 139      | 88      |
| Amethyst Stone Rings                    | 150      | 100      | 00      |
| America, Modern Woodmen of              | 99       | 139      | 99      |
| American Order of Foresters             | 89-92    | 139      | 91      |
| America Patriotic Order, Sons of        | 104      | 138      | 104     |
| American Protective Association         | 116      | 140      | 201     |
| American Protective League              |          | 1 220    | 114     |
| American Protestant Association         | 115      |          |         |
| American Railway Union                  |          | 142      |         |
| American Wheelmen                       | 107      | 141      | 107     |
| Anchor                                  | 128      |          |         |
| Ancient Order of Foresters              | 89       | 139      | 91      |
| Ancient Order of Hibernians             | 110      | 141      | 110     |
| Ancient Order of United Workmen         | 83 to 84 | 139      | 85      |
| Ancient Order United Workmen and        |          |          |         |
| Odd Fellows                             | 84       |          |         |
| Ancient Order United Workmen, Degree    |          |          |         |
| of Honor                                | 116      | 139      |         |
| Ancient Order United Workmen, Select    |          |          |         |
| Knights                                 | 86       | 139      | 86      |
| Ancient Order Workmen, Odd Fellows      |          |          |         |
| and Knights of Pythias combined         | 84       |          |         |
| Anvil and Hammer                        | 127      |          |         |
| Arcanum, Royal                          | 98       | 138      | 98      |
| Army Corps                              | 93       |          |         |
| Army of the Republic, Grand             | 93       | 140      | 94      |
| Artist                                  | 126      |          |         |
| Axe                                     | 128      |          |         |
| Association, Catholic Mutual Benevolent | 111      | 141      | 111     |
| Athletic Badges                         | 144-145  |          |         |
| Association, Emerald Beneficial         | 114      |          |         |
| Association of Railroad Station Agents  | 125      | 142      |         |
| Association, Switchmen's Mutual Aid.    | 124      | 142      | 124     |
| Association, Travelers' Protective      | 143      |          |         |
| Association, Young Men's Christian      | 140      |          |         |

|                                                              | PINS.                                     | BUTTONS. | CHARMS. |
|--------------------------------------------------------------|-------------------------------------------|----------|---------|
| В                                                            |                                           |          |         |
| Debenie German IInian                                        | 117                                       |          |         |
| Baker's German Union                                         | 134                                       |          |         |
| Barber                                                       | 126                                       |          |         |
| Barrel                                                       | 128                                       |          |         |
| Base Ball.                                                   | 119                                       |          |         |
| Bena Brith, Independent Order                                | 113                                       |          |         |
| Bena Brith, and Odd Fellows                                  | 113                                       |          | }       |
| Benevolent and Protective Order of Elks                      | 105                                       | 138      |         |
| Benevolent Catholic Legion                                   | 111                                       |          |         |
| Beta Theta Pi                                                | 105                                       |          |         |
| Baptiste, St. Jean                                           | 112                                       | 141      | 107     |
| Bicycle                                                      | 107<br>127                                | 141      | 107     |
| Blacksmith Union                                             | 126                                       |          |         |
| Blue Ribbon or Murphy                                        | 102                                       |          |         |
| Boot and Shoe                                                | 128                                       |          |         |
| Bohemian                                                     | 116                                       |          |         |
| Bricklayers                                                  | 126                                       |          |         |
| Brotherhood Railroad Conductors                              |                                           | 142      |         |
| Brotherhood of Locomotive Engineers                          | 121                                       | 142      | 122     |
| Brotherhood of Locomotive Firemen                            | 123                                       | 142      | 122     |
| Brotherhood of Railroad Switchmen                            | 124                                       | 142      |         |
| Brotherhood of Railroad Trainmen<br>Brotherhood of the Union | 124                                       | 135-142  | 122     |
| Brotherhood of the Union                                     | 116                                       |          |         |
| Bumble Bee                                                   | 123<br>126                                | 140      |         |
| Butchers                                                     | 126                                       | 140      |         |
| Buttons for Lapel                                            | 120                                       | 135-142  |         |
| Battons for Baper.                                           |                                           | 1007 112 |         |
| C                                                            |                                           |          |         |
| Cadets of Temperance                                         | 103                                       |          |         |
| Camel                                                        |                                           |          | 50      |
| Cars.                                                        | 129                                       |          | 3.40    |
| Calendar Perpetual                                           | 0.7                                       |          | 143     |
| Canadian Foresters                                           | 91                                        |          |         |
| Carpenters' Saw                                              | $\begin{array}{c} 127 \\ 127 \end{array}$ |          |         |
| Carpenters' Plane                                            | 127                                       |          |         |
| Catholic Benevolent Legion                                   | 111                                       |          | 111     |
| Catholic Knights of America,                                 | 111                                       | 141      | 111     |
| Catholic Knights of Foresters                                | 111                                       | 141      |         |
| Catholic Knights of St. John                                 | 112                                       |          |         |
| Catholic Knights of Wisconsin                                | 111                                       |          |         |
| Catholic Mutual Benevolent Association                       | 111                                       | 141      | 111     |
| Catholic Order of Foresters                                  | 92-111                                    | 141      |         |
| Catholic Societies.                                          | 111-112                                   | 141      |         |
| Catholic Total Abstinence Union of                           |                                           |          |         |
| America                                                      | 112                                       | 141      |         |
| Catholic Western Union                                       | 111                                       |          |         |
| Chapter, Royal Arch Masons                                   | 72                                        |          | 31-32   |
| Christian Endeavor                                           | 115                                       | 141      | 01-02   |
| Christian Association, Young Men's                           | 115                                       | 141      |         |
| Chain, Mystic.                                               | 106                                       | 1.1      | 106     |
| Chess Player's                                               | 119                                       | 141      |         |
| Christian Union, Woman's                                     | 103                                       |          |         |
| Chief Patriarch jewel                                        | 65                                        |          |         |
| Chosen Friends                                               | 113                                       |          |         |
| Circle, Patriarchal                                          | 63                                        |          | 63      |

|                                                  | PINS.                                                     | BUTTONS. | CHARMS. |
|--------------------------------------------------|-----------------------------------------------------------|----------|---------|
| Class Pins                                       | 105                                                       | 1        | i       |
| College Pins                                     | 105                                                       |          |         |
| Columbus, Knights of                             | 112                                                       | 140      | ł       |
| Comb and Sissors                                 | 126                                                       |          |         |
| Commandery, American Mechanics Commandery Badges | 116<br>239                                                |          |         |
| Commandery Patriotic Order, Sons of              | 104                                                       |          |         |
| Commercial Travelers' Association                | 143                                                       |          |         |
| Confederate States                               | 114                                                       | 141      | 1       |
| Conductors                                       | 125                                                       |          |         |
| Conductor's Punch                                | 100                                                       |          | 120     |
| Cooper's Adze                                    | 128<br>93                                                 |          |         |
| Cornet                                           | 127                                                       |          | 143     |
| Cow                                              | 127                                                       |          | 110     |
| Crosses                                          | 119                                                       |          |         |
| Curry Comb and Brush                             | 127                                                       |          |         |
| D                                                |                                                           |          |         |
| Donish Orden                                     | 77.                                                       |          |         |
| Danish Order Daughters of America                | 114<br>116                                                |          |         |
| Daughters of Herman                              | 119                                                       |          |         |
| Daughters of Liberty                             | 116                                                       |          |         |
| Daughters of Pocahontas                          | 96                                                        |          |         |
| Daughters of Rebekah                             | 63                                                        |          |         |
| Daughters of Odd Fellows                         | 63                                                        |          |         |
| Dare to do Right Degree of Honor                 | $\frac{102}{116}$                                         | 139      |         |
| Delta Phi                                        | 105                                                       | 159      |         |
| Delta Tau Delta                                  | 105                                                       |          |         |
| Doctors                                          | 113                                                       | 141      | 113     |
| <u>D</u> og                                      | 127                                                       |          |         |
| Drovers                                          | 126                                                       |          |         |
| Druggist                                         | 126<br>101                                                | 141      | 126     |
| Drum                                             | 127                                                       |          |         |
| Dutch Order, Harugari                            | 217                                                       |          |         |
| Æ                                                |                                                           |          |         |
| D 1 W 1 1 1 2 2 2 2 2                            |                                                           |          |         |
| Eagle, Knights of Golden                         | 97                                                        |          | 97      |
| Eastern Star Elks                                | $   \begin{array}{c}     26-27 \\     105   \end{array} $ | 138      | 27      |
| Empire Order Mutual Aid                          | 112                                                       | 100      |         |
| Emerald Beneficial Association                   | 114                                                       |          |         |
| Encampment, Odd Fellows'                         | 58-59                                                     | 136      | 62      |
| Engineers                                        | 121-126                                                   | 142      | 122     |
| England, Sons of                                 | 118                                                       | 141      |         |
| Epworth League<br>Equitable Aid Union            | 143-115<br>112                                            | 141      | 115-    |
|                                                  | 112                                                       |          |         |
| $\mathbf{F}$                                     |                                                           |          |         |
| Federation of Labor, American                    | 130                                                       |          |         |
| Farmers' Alliance                                | 130                                                       | 140      |         |
| Father Mathew                                    | 112                                                       |          |         |
| Fire EngineFire Hook and Ladder Co               | 129<br>129                                                |          |         |
| Firemen Railroad                                 | 142                                                       |          | 122     |
| Fifth Army Corps                                 | 93                                                        |          | 122     |
| Flag                                             | 114                                                       |          |         |
|                                                  |                                                           |          |         |

|                                                                |                                           | _        |               |
|----------------------------------------------------------------|-------------------------------------------|----------|---------------|
|                                                                | PINS.                                     | BUTTONS. | CHARMS.       |
| Foresters.                                                     | 89 to 91                                  | 139      | 91            |
| Foresters' Rings                                               | 149                                       |          |               |
| Foresters of America                                           | 89-90                                     | 139      | 91            |
| Foresters, Ancient Order.                                      | 89                                        | 139      | 91            |
| Foresters, Canadian Order                                      | 91<br>90                                  |          |               |
| Foresters, Knights of Sherwood<br>Foresters, Independent Order | 90                                        | 139      | 91            |
| Foot Ball Badge                                                | 145                                       | 100      | "1            |
| Fraternal Mystic Circle                                        | 113                                       | 139      |               |
| Freight Car                                                    | 129                                       |          |               |
| Firemens' Bar                                                  | 126                                       |          |               |
| Fire Engine                                                    | 129<br>113                                |          |               |
| Friends, Chosen                                                | 117                                       |          |               |
|                                                                | 111                                       |          |               |
| G                                                              |                                           |          |               |
| German Roman Catholic                                          | 111                                       |          |               |
| German Turners                                                 | 117                                       |          |               |
| German Bakers                                                  | 117                                       |          |               |
| Gold Miners                                                    | 128                                       | 1.47     | 07.140        |
| Golden Eagle                                                   | 97                                        | 141      | 97-143<br>119 |
| Golden Cross                                                   | 119<br>117                                |          | 113           |
| Good Smaritan                                                  | 103                                       |          |               |
| Good Templars                                                  | 102                                       |          |               |
| Good Fellows, Ancient Order                                    | 119                                       |          | 119           |
| Grand Army of the Republic                                     | 93                                        | 140      | 94            |
| Grangers                                                       | 130                                       |          |               |
| Grand United Order of Odd Fellows                              | 59                                        | 136      |               |
| Grand Orient Order                                             | 118                                       | 190      |               |
| H                                                              |                                           |          |               |
| Harugari                                                       | 117                                       |          |               |
| Harp                                                           | 127                                       |          | Ì             |
| Hatters.                                                       | 128                                       |          |               |
| Heptasoph                                                      | 130                                       | 140      | 130           |
| Herman, Sons of                                                | 119                                       |          |               |
| Herman, Daughters of                                           | 119<br>110                                | 141      | 110           |
| Hibernians                                                     | 146                                       | 141      | 110           |
| Holy Name Society                                              | 112                                       |          |               |
| Hook and Ladder                                                | 129                                       |          |               |
| Honor, Knights of                                              | 100-101                                   | 140      | 100           |
| Horse                                                          | 127                                       |          |               |
| Horse Car                                                      | 129                                       |          |               |
| Horse and Rider                                                | $\begin{array}{c} 127 \\ 127 \end{array}$ |          | -             |
| Hose Cart                                                      | 127                                       |          |               |
| Hose Cart and Ribbon                                           | 129                                       |          |               |
| Hostler                                                        | 127                                       |          |               |
| Household of Ruth                                              | 117                                       |          |               |
| Husbandry, Patron of                                           | 130                                       |          |               |
| I                                                              |                                           |          |               |
| Ice Cart                                                       | 127                                       |          |               |
| Immaculates' Order                                             | 113                                       |          |               |
| Independent Order Bena Brith                                   | 113                                       |          |               |
| Independent Order Foresters                                    | 90                                        |          | 91            |
| Independent Order Good Templars                                | 102                                       |          |               |

INDEX.

|                                                                        | PINS.                                   | BUTTONS.   | CHARMS.      |
|------------------------------------------------------------------------|-----------------------------------------|------------|--------------|
| Independent Order Immaculates                                          | 113                                     |            |              |
| International Associations of Machinists                               | 116                                     | 141        |              |
| Illinois Legion of Honor                                               | 106                                     |            |              |
| Iron and Steel Workers' Association                                    | 119                                     |            |              |
| Iron Hall                                                              | 118                                     |            |              |
| J                                                                      |                                         |            |              |
| I B G                                                                  | 110                                     | 140        |              |
| Jean Baptiste Society                                                  | 112<br>144-145                          | 140        |              |
| Jewels for Master Mason                                                | 65                                      |            |              |
| Jewel for Past High Priest                                             | 146                                     |            |              |
| Jewish Order                                                           | 113                                     |            |              |
| Jockey                                                                 | 127                                     |            |              |
| Jonadab                                                                | 117                                     |            |              |
| Junior Order American Mechanics                                        | 87                                      | 139        | 88           |
| Junior Order Epworth League                                            | 115                                     |            |              |
| K                                                                      |                                         |            |              |
|                                                                        | -10                                     |            |              |
| Kasher                                                                 | 113                                     |            |              |
| Key                                                                    | 128                                     | 105        | 91 90        |
| Keystones                                                              | 24                                      | 135        | 31-32<br>143 |
| King's Daughters                                                       | 111                                     |            | 140          |
| Knights of Columbus                                                    | 112                                     | 140        |              |
| Knights of Golden Eagle                                                | 97                                      | 141        | 97-143       |
| Knights of Golden Rule                                                 | 117                                     |            |              |
| Knights of Golden Eagle Rings                                          | 149                                     |            |              |
| Krights of Honor                                                       | 100-101                                 | 140        | 100          |
| Knights of Honor and Odd Fellows com-                                  |                                         |            |              |
| bined                                                                  | 101                                     |            |              |
| Knights of Honor and Knights of Pythias                                | 70                                      |            |              |
| Combined                                                               | $\begin{bmatrix} 72\\101 \end{bmatrix}$ |            |              |
| Knights of Labor                                                       | 109                                     |            | 109          |
| Knights of Maccabees                                                   | 108                                     | 137        | 108          |
| Knights of Maccabees' Rings                                            | 149                                     | 201        | 100          |
| Knights of Malta                                                       | 114                                     |            | 114          |
| Knights of Mystic Chain                                                | 106                                     |            | 106          |
| Knights of Order of the Red Cross<br>Knights of Pythias                | 118                                     |            |              |
| Knights of Pythias                                                     | 66 to 70                                | 137        | 73 to 79     |
| Knights of Pythias and Knights of Honor                                |                                         |            |              |
| combined                                                               | 72                                      |            |              |
| Knights of Pythias and Masonic combined                                | 72                                      |            |              |
| Knights of Pythias, Masonic and Odd<br>Fellows combined                | 72                                      |            |              |
| Knights of Pythias and Odd Fellows com-                                | 12                                      |            |              |
| bined                                                                  | 72                                      |            |              |
| Knights of Pythias Rings                                               | 149                                     |            |              |
| Knights of Pythias Sisters                                             | 71                                      |            |              |
| Knights of St. John and Malta.                                         | 114                                     |            |              |
| Knights of St. John, Catholic                                          | 112                                     |            |              |
| Knights of the Sherwood Foresters                                      | 92                                      |            | 00 1 00      |
| Knights of Pythias Uniform Rank                                        | 71                                      | 197        | 80 to 82     |
| Knights of the Maccabees of the World<br>Knights Select United Workmen | 108<br>86                               | 137<br>138 |              |
| Knights St. George                                                     | 118                                     | 137        |              |
| Knights of St. Crispin                                                 | 128                                     | 101        |              |
| Knights Templar                                                        | 25                                      | 135        | 33 to 46     |
| Knights Templar Rings                                                  | 149                                     |            |              |
| Knights Templar Lockets                                                |                                         |            | 44 to 46     |

|                                                             | PINS.                                    | BUTTONS.   | CHARMS.   |
|-------------------------------------------------------------|------------------------------------------|------------|-----------|
| Knights Templar Sword                                       | 25                                       | 1          | 1         |
| Knights of Wise Men                                         | 117                                      |            |           |
| Kinghts of Wise Men                                         | 114                                      |            |           |
| L                                                           |                                          |            |           |
| 13                                                          |                                          |            |           |
| Labor, Federation of America                                | 130                                      |            |           |
| League, Sexennial                                           | 114                                      |            |           |
| League of American Wheelmen                                 | 107                                      | 141        |           |
| Ladies' Catholic Benevolent Association                     | 111                                      | 1          |           |
| Ladies' Grand Army of Republic                              | 93                                       |            |           |
| Ladies of the Golden Eagle                                  | 97                                       |            |           |
| Ladies' Druids                                              | 101                                      |            |           |
| Ladies' Masonic                                             | 26-27                                    |            |           |
| Ladies' Odd Fellows                                         | 63                                       |            |           |
| Ladies' Temperance                                          | 102                                      |            |           |
| Ladies' Thirty Second                                       | 143                                      |            |           |
| Labor, Knights of                                           | 109                                      |            | 109       |
| Lady's Knights of Honor                                     | 101                                      |            | 101       |
| Lady's Knights of Maccabees                                 | 108                                      |            |           |
| Lapel Buttons                                               |                                          | 135 to 142 |           |
| Legion of Honor, American                                   | 106                                      |            | 106       |
| Legion of the Red Cross                                     | 114                                      |            |           |
| Liberty, Daughters of                                       | 116                                      |            |           |
| Locksmith                                                   | 128                                      |            |           |
| Locket Charms for Knights Templar                           |                                          |            | 44 to 46  |
| Locomotive                                                  | 129                                      |            | 122       |
| Locomotive Engineer                                         | 121                                      | 142        | 122       |
| Locomotive Fireman                                          | 123                                      | 142        | 122       |
| Locomotive and Tender                                       |                                          |            | 122       |
| Lumbermen's Association                                     | 128                                      |            |           |
| Lyre                                                        | 127                                      |            |           |
| M                                                           |                                          |            |           |
| TVI                                                         |                                          |            |           |
| Maccabees. Knights of                                       | 108                                      | 136        | 108       |
| Maccabees' Rings                                            | 149                                      |            |           |
| Malta, Knights of                                           | 114                                      |            | 114       |
| Manchester Unity of Odd Fellows                             | <b>5</b> 9                               |            |           |
| Masonic                                                     | 17 to 26                                 | 135        | 29 to 47  |
| Masonic Rings                                               | 149-150                                  |            |           |
| Masonic and Knights of Pythias Combined                     | 72                                       |            |           |
| Masonic Buttons                                             |                                          | 135        |           |
| Masonic High Priests' Jewels                                | 147                                      |            | 90        |
| Masonic and Odd Fellows Combined                            | 14                                       |            | 30        |
| Masonic Past Commanders' Jewels                             | 148                                      |            |           |
| Masonic Past Masters' Jewels                                | 145-146                                  | 105        | 004.00    |
| Master Mason                                                | 17 to 23                                 | 135        | 28 to 30  |
| Mechanics, American                                         | 87-88                                    | 141        | 88<br>113 |
| Medical Doctors                                             | 113                                      | 1          | 64        |
| Militant, Patriarchs                                        | $\begin{array}{c} 64 \\ 128 \end{array}$ | 136        | 04        |
| Miners                                                      | 128                                      |            |           |
| Miners and Laborers' Association  Modern Woodmen of America | 99                                       | 139        | 99        |
| Mortar                                                      | 126                                      | 199        | 99        |
| Moulders                                                    | 119                                      | *          |           |
| Musical Instruments                                         | 127                                      |            |           |
| Murphy or Blue Ribbon                                       | 102                                      |            |           |
| Mutual Aid Empire Order                                     | 112                                      |            |           |
| Mutual Aid Association, Switchmen's                         | 124                                      |            | 124       |
| Mutual Benevolent Association, Catholic                     | 111                                      | 140        | 111       |
| Mystic Chain                                                | 106                                      |            | 106       |
| Mystic Shrine                                               | 49                                       | 138        | 50        |
|                                                             |                                          |            |           |

12

|                                         | DING     | BUTTONS. | CHARMS.  |
|-----------------------------------------|----------|----------|----------|
|                                         | PINS.    | BUITONS. | CHARMS.  |
| Mystic Shrine Rings                     | 149      |          |          |
| Mystic Shrine Scarf Pin                 | 49       |          |          |
| ·                                       |          |          |          |
| N                                       |          |          |          |
| 21                                      |          |          |          |
| National Railroad Agents' Association   | 125      |          |          |
|                                         | 1        | 140      |          |
| National Association of Machinists      | 116      | 142      |          |
| National Union Society                  | 116      | 136      |          |
| National Turners' Association           | 117      |          |          |
| Native Sons of Golden West              | 130      |          |          |
| New England Order of Protection         | 116      |          |          |
| Northwestern Travelling Mens' Associa-  |          |          |          |
| tion Charm                              |          |          | 114      |
| tion onarm                              |          |          | • • •    |
| 0                                       |          |          |          |
| U                                       |          |          |          |
| 01170                                   |          |          | 00 . 00  |
| Odd Fellows                             | 51 to 59 | 136      | 60 to 62 |
| Odd Fellows and Ancient Order United    |          |          |          |
| Workmen                                 | 84       |          |          |
| Odd Fellows and Bena Brith              | 113      |          |          |
| Odd Fellows, Three Links                | 51-52    | 136      | 60-61    |
| Odd Fellows, Daughter                   | 63       |          |          |
| Odd Fellows, Daughters of Rebekah       | 63       |          |          |
|                                         |          | 136      | 62       |
| Odd Fellows Encampment                  | 58-59    | 190      | 02       |
| Odd Fellows, Grand United Order         | 59       |          |          |
| Odd Fellows and Knights of Honor com-   |          |          |          |
| bined                                   | 101      |          |          |
| Odd Fellows and Masonic combined        | 48       |          | 30       |
| Odd Fellows, Patriarchal Circle         | 63       |          | 63       |
| Odd Fellows Past Chief Patriarch Jewel. | 65       |          |          |
| Odd Fellows and Knights of Pythias com  |          |          |          |
| bined                                   | 72       |          |          |
| Odd Fellows and Red Men                 | 95       |          |          |
|                                         |          |          |          |
| Odd Fellows Rings                       | 149-150  |          |          |
| Odd Fellows and Temple of Honor         | 103      |          |          |
| Odd Fellows and United Workmen com      |          |          |          |
| bined                                   | 84       |          |          |
| Onyx Keystone                           |          |          | 18       |
| Orangemen                               | 118      |          |          |
| Oil Derrick                             |          |          | 143      |
| Order of Alfredians                     | 118      |          |          |
| Order of American Mechanics             | 87-88    | 139      |          |
| Order of Elks                           | 105      | 138      |          |
| Order of Elks, B. P.                    | 105      | 138      |          |
|                                         |          |          | 0.1      |
| Order of Foresters                      | 89 to 91 | 139      | 91       |
| Order of Golden Cross                   | 119      |          | 119      |
| Order of Good Fellows                   | 119      |          | 119      |
| Order of Grand Orient                   | 113      | 135      |          |
| Order of Harugari                       | 117      |          | 117      |
| Order of Junior American Mechanics      | 87       | 139      |          |
| Order of Independent Immaculates        | 113      |          |          |
| Order of Hibernians                     | 110      | 141      | 110      |
| Order of Railroad Conductors            | 120      | 142      | 120      |
| Order of Telegraphers                   | 125      | 174      | 120      |
| Order of Railroad Tolographers          |          |          | 125      |
| Order of Railroad Telegraphers          | 125      | 110      |          |
| Order of Railroad Trainmen              | 124      | 142      | 122      |
| Order of Rechabites                     | 103      |          |          |
| Order of New England Protection         | 116      |          |          |
| Order Red Cross.                        | 118      |          |          |
| Order of Red Men                        | 95       | 140      | 96       |
| Order Sons of America                   |          | 138      |          |
| Order of Tonti                          | 114      |          |          |
|                                         |          |          |          |

|                                                                         | PINS.      | BUTTONS. | CHARMS.    |
|-------------------------------------------------------------------------|------------|----------|------------|
| Order of United Friends                                                 | 117        |          | I          |
| Order of United Golden Cross                                            | 119        |          | 119        |
| Order of United Odd Fellows                                             | 59         |          |            |
| Order of United Workmen                                                 | 83 to 84   | 139      | 85         |
| Orient Grand                                                            | 113        | 136      |            |
| Orient of Junior Mechanics                                              | 86         | 139      |            |
| P                                                                       |            |          |            |
| Palette                                                                 | 126        |          |            |
| Parlor Car                                                              | 129        |          |            |
| Passenger Car                                                           | 129        |          |            |
| Past Chief Patriarch Jewel                                              | 65         |          |            |
| Past Regent Royal Arcanum                                               | 98         |          |            |
| Patriarchal Circle                                                      | 63         |          | 63         |
| Patriarch, Past Chief Jewel                                             | 65         |          |            |
| Past Chancellor                                                         | 72         |          |            |
| Patriarchs Militant Past High Priests' Jewel                            | 64         | 136      | 64         |
| Past High Priests' Jewel                                                | 147        |          |            |
| Past Commanders' Jewel                                                  | 130        |          |            |
| Past Commanders' Jewel                                                  | 148        |          |            |
| Past Masters' Jewels                                                    | 145-146    | 100      | 101        |
| Patriotic Order Sons of America<br>Patriotic Order Sons of America Com- | 104        | 138      | 104        |
|                                                                         | 104        |          |            |
| mandery Perpetual Calendar                                              | 104        |          | 143        |
| Physicians and Surgeons                                                 | 105        |          | 140        |
| Pilgrim Fathers                                                         | 116        |          |            |
| Plain Pins for Engraving                                                | 131 to 133 |          |            |
| Plain Buttons for Engraving                                             | 133        |          |            |
| Pins for Engraving                                                      | 131 to 133 |          |            |
| Plasterers                                                              | 126        |          |            |
| Plough                                                                  | 128        |          |            |
| Pocahontas, Daughters of                                                | 96         |          |            |
| Postman                                                                 | 126        |          |            |
| Printers' Stick                                                         | 126        |          |            |
| Protective Order of Elks                                                | 105        | 137      |            |
| Protective Association                                                  | 116        | 140      |            |
| Protective American League                                              |            |          | 114        |
| Pythias, Knights of                                                     | 66 to 72   | 137      | 73 to 82   |
| ${f R}$                                                                 |            | *        |            |
| Reilroad Agents' Association                                            | 125        | 142      |            |
| Railroad Badges                                                         | 120 to 125 |          | 120 to 125 |
| Railroad Conductors                                                     | 120        | 142      | 120        |
| Railroad Emblems                                                        | 120 to 125 | 142      | 120 to 125 |
| Railroad Engineers                                                      | 121        | 142      |            |
| Railroad Firemen                                                        | 124        | 142      | 122        |
| Railroad Station Agents' Association                                    | 125        | 142      |            |
| Railroad Switchmen                                                      | 124        | 142      | 124        |
| Railroad Telegraph                                                      | 125        |          | 125        |
| Rebekah Degree                                                          | 63         |          |            |
| Rechabites, Order of                                                    | 103        |          |            |
| Red Cross, Order                                                        | 118        |          |            |
| Red Men                                                                 | 95         | 140      | 96         |
| Red Men Rings                                                           | 149        |          |            |
| Red Men and Odd Fellows                                                 | 95         |          |            |
| Red Ribbon or Reynolds                                                  | 102        | 100      |            |
| Regent Past                                                             | 98         | 138      |            |
| Relief Corps, Woman's, Badge                                            | 93<br>93   |          | 0.4        |
| Republic, Grand Army of                                                 | 93         |          | 94         |

|                                         | PINS.             | BUTTONS. | CHARMS.,                               |
|-----------------------------------------|-------------------|----------|----------------------------------------|
|                                         |                   | BUITONS. | (IIIIIIIIIIIIIIIIIIIIIIIIIIIIIIIIIIIII |
| Reynolds or Red Ribbon                  | 102               |          |                                        |
| Rings                                   | 149-150           |          |                                        |
| Roller Skate                            | 129               |          |                                        |
| Roman Catholic                          | 111-112           |          |                                        |
| Rooster                                 | 127               |          |                                        |
| Royal Adelphi                           | 113               | * 0.0    | 0.0                                    |
| Royal Arcanum                           | 98                | 138      | 98                                     |
| Royal Arch Chapter                      | 24                | 135      | 31-32                                  |
| Royal League                            | 115               | 140      | 45                                     |
| Royal Masonic Rite                      |                   |          | 47                                     |
| Royal Temple of Templars                | 103               |          |                                        |
| Ruth's Household                        | 117               |          |                                        |
|                                         |                   |          |                                        |
| $\mathbf{s}$                            |                   |          |                                        |
| 0.111-                                  | 127               |          |                                        |
| Saddle                                  | 127               |          |                                        |
| Saddlers' Knife                         | 128               |          |                                        |
| Sail Boat                               |                   |          |                                        |
| Samaritan                               | 103               |          |                                        |
| Saws                                    | 127               |          |                                        |
| Scissors                                | $\frac{128}{126}$ |          |                                        |
| Seissors and Comb                       |                   |          |                                        |
| Seamen's Society                        | 128<br>93         |          |                                        |
| Second Army Corps                       | 99                |          |                                        |
| Select Knights of Ancient Order United  | 86                | 139      | 86                                     |
| Workmen Senior Order American Mechanics | 88                | 139      | 00                                     |
| Senior Order American Mechanics         | 114               | 100      |                                        |
| Sexennial League                        | 128               |          |                                        |
| Shears                                  | 128               |          |                                        |
| Sherwood Foresters                      | 92                |          |                                        |
| Shield of Honor                         | 115               |          |                                        |
| Ship                                    | 128               |          |                                        |
| Shoemaker's                             | 128               | · ·      |                                        |
| Shrine, Mystic                          | 49                | 138      | 50                                     |
| Shrine Rings                            | 149               | 100      | 30                                     |
| Sigma Kappa Sigma                       | 105               |          |                                        |
| Sisters of Pythias                      | 71                |          |                                        |
| Sixth Army Corps                        | 93                |          |                                        |
| Skate, Roller                           | 129               |          |                                        |
| Skull and Cross Bones                   | 120               |          | 143                                    |
| Slipper, Masonic                        | 21                |          | 30                                     |
| Sons of America, Patriotic Order        | 104               | 138      | 104                                    |
| Sons of England                         | 118               | 141      | 101                                    |
| Sons of Herman                          | 119               | 111      |                                        |
| Sons of Jonadab                         | 117               |          |                                        |
| Sons of St. George                      | 118               | 141      |                                        |
| Sons of Temperance                      | 102               | ***      |                                        |
| Sons of The Golden West                 | 130               |          |                                        |
| Sons of Veterans                        | 93                | 140      | 94                                     |
| Square and Compass                      | 17                | 135      | 28 to 30                               |
| St. Crispin                             | 128               | 100      | 20 10 00                               |
| Steam Fire Engine                       | 129               |          |                                        |
| St. George                              | 118               | 137      | 141                                    |
| St. George Ritter                       | 118               |          | 111                                    |
| St. Jean Baptiste Society               | 112               | 141      |                                        |
| St. John Catholic Knights               | 112               |          |                                        |
| Stone Cutter                            | 126               |          |                                        |
| Stove                                   | 128               |          |                                        |
| Switchmen's Mutual Aid Association      | 124               | 142      | 124                                    |
| Sword Knights' Templar                  | 25                |          |                                        |
| Duoid Huighto Tombiat.                  |                   |          |                                        |