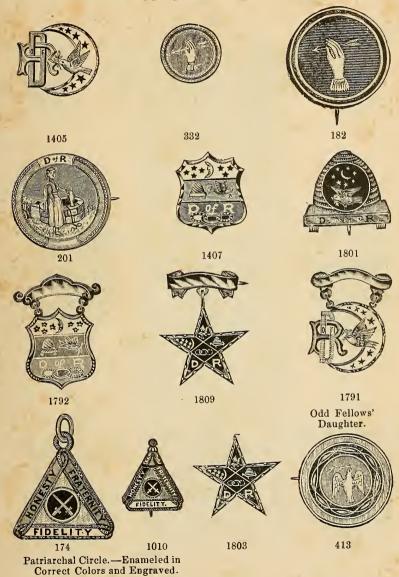

|                                                              | PINS.                                     | BUTTONS. | CHARMS. |
|--------------------------------------------------------------|-------------------------------------------|----------|---------|
| В                                                            |                                           |          |         |
| Debenie German IInian                                        | 117                                       |          |         |
| Baker's German Union                                         | 134                                       |          |         |
| Barber                                                       | 126                                       |          |         |
| Barrel                                                       | 128                                       |          |         |
| Base Ball.                                                   | 119                                       |          |         |
| Bena Brith, Independent Order                                | 113                                       |          |         |
| Bena Brith, and Odd Fellows                                  | 113                                       |          | }       |
| Benevolent and Protective Order of Elks                      | 105                                       | 138      |         |
| Benevolent Catholic Legion                                   | 111                                       |          |         |
| Beta Theta Pi                                                | 105                                       |          |         |
| Baptiste, St. Jean                                           | 112                                       | 141      | 107     |
| Bicycle                                                      | 107<br>127                                | 141      | 107     |
| Blacksmith Union                                             | 126                                       |          |         |
| Blue Ribbon or Murphy                                        | 102                                       |          |         |
| Boot and Shoe                                                | 128                                       |          |         |
| Bohemian                                                     | 116                                       |          |         |
| Bricklayers                                                  | 126                                       |          |         |
| Brotherhood Railroad Conductors                              |                                           | 142      |         |
| Brotherhood of Locomotive Engineers                          | 121                                       | 142      | 122     |
| Brotherhood of Locomotive Firemen                            | 123                                       | 142      | 122     |
| Brotherhood of Railroad Switchmen                            | 124                                       | 142      |         |
| Brotherhood of Railroad Trainmen<br>Brotherhood of the Union | 124                                       | 135-142  | 122     |
| Brotherhood of the Union                                     | 116                                       |          |         |
| Bumble Bee                                                   | 123<br>126                                | 140      |         |
| Butchers                                                     | 126                                       | 140      |         |
| Buttons for Lapel                                            | 120                                       | 135-142  |         |
| Battons for Baper.                                           |                                           | 1007 112 |         |
| C                                                            |                                           |          |         |
| Cadets of Temperance                                         | 103                                       |          |         |
| Camel                                                        |                                           |          | 50      |
| Cars.                                                        | 129                                       |          | 3.40    |
| Calendar Perpetual                                           | 0.7                                       |          | 143     |
| Canadian Foresters                                           | 91                                        |          |         |
| Carpenters' Saw                                              | $\begin{array}{c} 127 \\ 127 \end{array}$ |          |         |
| Carpenters' Plane                                            | 127                                       |          |         |
| Catholic Benevolent Legion                                   | 111                                       |          | 111     |
| Catholic Knights of America,                                 | 111                                       | 141      | 111     |
| Catholic Knights of Foresters                                | 111                                       | 141      |         |
| Catholic Knights of St. John                                 | 112                                       |          |         |
| Catholic Knights of Wisconsin                                | 111                                       |          |         |
| Catholic Mutual Benevolent Association                       | 111                                       | 141      | 111     |
| Catholic Order of Foresters                                  | 92-111                                    | 141      |         |
| Catholic Societies.                                          | 111-112                                   | 141      |         |
| Catholic Total Abstinence Union of                           |                                           |          |         |
| America                                                      | 112                                       | 141      |         |
| Catholic Western Union                                       | 111                                       |          |         |
| Chapter, Royal Arch Masons                                   | 72                                        |          | 31-32   |
| Christian Endeavor                                           | 115                                       | 141      | 01-02   |
| Christian Association, Young Men's                           | 115                                       | 141      |         |
| Chain, Mystic.                                               | 106                                       | 1.1      | 106     |
| Chess Player's                                               | 119                                       | 141      |         |
| Christian Union, Woman's                                     | 103                                       |          |         |
| Chief Patriarch jewel                                        | 65                                        |          |         |
| Chosen Friends                                               | 113                                       |          |         |
| Circle, Patriarchal                                          | 63                                        |          | 63      |