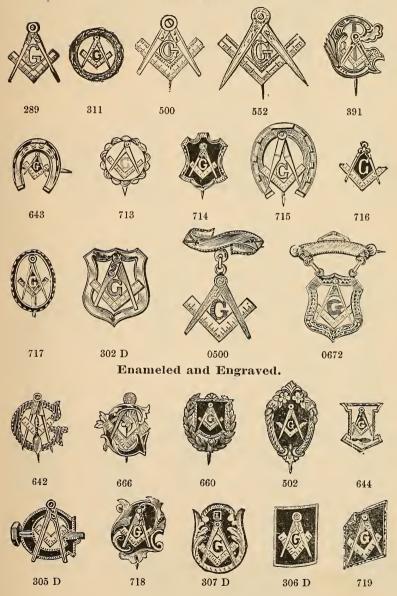

INDEX.

|                                                                        | PINS.                                   | BUTTONS.   | CHARMS.      |
|------------------------------------------------------------------------|-----------------------------------------|------------|--------------|
| Independent Order Immaculates                                          | 113                                     |            |              |
| International Associations of Machinists                               | 116                                     | 141        |              |
| Illinois Legion of Honor                                               | 106                                     |            |              |
| Iron and Steel Workers' Association                                    | 119                                     |            |              |
| Iron Hall                                                              | 118                                     |            |              |
| J                                                                      |                                         |            |              |
| I B G                                                                  | 110                                     | 140        |              |
| Jean Baptiste Society                                                  | 112<br>144-145                          | 140        |              |
| Jewels for Master Mason                                                | 65                                      |            |              |
| Jewel for Past High Priest                                             | 146                                     |            |              |
| Jewish Order                                                           | 113                                     |            |              |
| Jockey                                                                 | 127                                     |            |              |
| Jonadab                                                                | 117                                     |            |              |
| Junior Order American Mechanics                                        | 87                                      | 139        | 88           |
| Junior Order Epworth League                                            | 115                                     |            |              |
| K                                                                      |                                         |            |              |
|                                                                        | -10                                     |            |              |
| Kasher                                                                 | 113                                     |            |              |
| Key                                                                    | 128                                     | 105        | 91 90        |
| Keystones                                                              | 24                                      | 135        | 31-32<br>143 |
| King's Daughters                                                       | 111                                     |            | 140          |
| Knights of Columbus                                                    | 112                                     | 140        |              |
| Knights of Golden Eagle                                                | 97                                      | 141        | 97-143       |
| Knights of Golden Rule                                                 | 117                                     |            |              |
| Knights of Golden Eagle Rings                                          | 149                                     |            |              |
| Krights of Honor                                                       | 100-101                                 | 140        | 100          |
| Knights of Honor and Odd Fellows com-                                  |                                         |            |              |
| bined                                                                  | 101                                     |            |              |
| Knights of Honor and Knights of Pythias                                | 70                                      |            |              |
| Combined                                                               | $\begin{bmatrix} 72\\101 \end{bmatrix}$ |            |              |
| Knights of Labor                                                       | 109                                     |            | 109          |
| Knights of Maccabees                                                   | 108                                     | 137        | 108          |
| Knights of Maccabees' Rings                                            | 149                                     | 201        | 100          |
| Knights of Malta                                                       | 114                                     |            | 114          |
| Knights of Mystic Chain                                                | 106                                     |            | 106          |
| Knights of Order of the Red Cross<br>Knights of Pythias                | 118                                     |            |              |
| Knights of Pythias                                                     | 66 to 70                                | 137        | 73 to 79     |
| Knights of Pythias and Knights of Honor                                |                                         |            |              |
| combined                                                               | 72                                      |            |              |
| Knights of Pythias and Masonic combined                                | 72                                      |            |              |
| Knights of Pythias, Masonic and Odd<br>Fellows combined                | 72                                      |            |              |
| Knights of Pythias and Odd Fellows com-                                | 12                                      |            |              |
| bined                                                                  | 72                                      |            |              |
| Knights of Pythias Rings                                               | 149                                     |            |              |
| Knights of Pythias Sisters                                             | 71                                      |            |              |
| Knights of St. John and Malta.                                         | 114                                     |            |              |
| Knights of St. John, Catholic                                          | 112                                     |            |              |
| Knights of the Sherwood Foresters                                      | 92                                      |            | 00 1 00      |
| Knights of Pythias Uniform Rank                                        | 71                                      | 197        | 80 to 82     |
| Knights of the Maccabees of the World<br>Knights Select United Workmen | 108<br>86                               | 137<br>138 |              |
| Knights St. George                                                     | 118                                     | 137        |              |
| Knights of St. Crispin                                                 | 128                                     | 101        |              |
| Knights Templar                                                        | 25                                      | 135        | 33 to 46     |
| Knights Templar Rings                                                  | 149                                     |            |              |
| Knights Templar Lockets                                                |                                         |            | 44 to 46     |