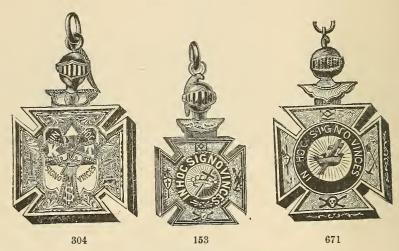

ns. Enameled and Engraved.



Black Onyx, Set in Gold Band, Emblems in Relief. Gold Name Plate on Reverse.



## MASONIC CHARMS.

For Master Masons. Enameled and Engraved.















# MASONIC AND ODD FELLOWS' COMBINED.







# MASONIC CHARMS.

Onyx Keystones. Settings Engraved Gold.



## MASONIC CHARMS.

Keystones Enameled and Engraved.
Wide Band around Keystone.



## KNIGHTS TEMPLAR CHARMS.

Heavy Wide Band Around the Cross, Centers Enameled in Appropriate Colors and Engraved.

Helmet Attached with Joint, Movable Visor.

Keystone on Back Enameled and Engraved.













Solid Gold.

275

352

## KNIGHTS TEMPLAR CHARMS.

Heavy Wide Band Around the Cross, Centers Enameled in Appropriate Colors and Engraved.

Helmet Attached with Joint, Movable Visor.

Cross and Crown in Relief.



Keystone on Back Enameled and Engraved.



# KNIGHTS TEMPLAR CHARMS.

Enameled in Appropriate Colors and Engraved. Helmet Attached with Joint, Movable Visor.

Keystone on back enameled and engraved.



## KNIGHTS TEMPLAR CHARMS.

Enameled in Appropriate Colors and Engraved. Hemlet attached with Joint, Movable Visor.

Skull and Bones or Cross and Crown in Relief. Keystone on Back Enameled and Engraved.









Solid Gold.

## KNIGHTS TEMPLAR CHARMS.

Enameled in Appropriate Colors and Engraved. Helmet Attached with Joint, Movable Visor.

Cross and Crown in Relief.

Enameled and Engraved Keystone on Back.

















200

## KNIGHTS TEMPLAR CHARMS.

Enameled in Appropriate Colors and Engraved. Helmet attached with Joint, Movable Visor.

Delta, also Skull and Bones in Relief.