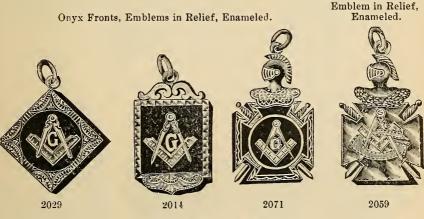

ED GOLD PLATE CHARMS.

Master Masons.

Scroll Borders, Emblems on both sides in relief, Enameled.



Emblems Enameled and Chased



Compass and Square pierced out, G Enameled.

# ROLLED GOLD PLATE CHARMS.

Master Masons.

Emblems in Relief on Polished Surface.





















### ROLLED GOLD PLATE CHARMS.

Master Masons.

Box Rims, Emblems in Relief, Enameled.



Master Masons.

Box Rims, Emblems in Relief, Enameled.



**Master Masons** 

Box Rims, Emblems in Relief, Enameled.



2090

Rolled Gold Plate.

j

77

Master Masons.

Open Borders, Flush Centres, Emblems in Relief.



Rolled Gold Plate.

1925

1700

1817

Master Masons.

Box Rims, Emblems in Relief, Enameled.



Plain Polished Front,

#### ROLLED GOLD PLATE CHARMS.

Master Masons.

Box Rims, Emblems in Relief, Enameled.





Rolled Gold Plate.



Knights Templars.

Movable Visors on Helmets, Enamel Keystones on Back of Charms, Polished Fronts, Emblems in Relief.







2005 Onyx Front, Emblems in Relief.



2056







2026 1715 2057 Box Rims, Enameled and Engraved, Emblems in Relief.











62 Rolled Gold Plate.

Knights Templar. Crosses Enameled in Correct Colors and Chased, Helmets with Movable Visors, Enamel Keystones on Back of Charms.







Rolled Gold Plate.





198

Odd Fellows.

Enameled in Correct Colors and Chased. Box Rims, Emblems in Relief Enameled.



Odd Fellows.

Enameled in Correct Colors and Chased. Box Rims, Emblems in Relief, Enameled.



Odd Fellows.

Enameled in Correct Colors and Chased. Box Rims, Emblems in Relief.



Odd Fellows.

Polished Flush Boxes, Emblems in Relief.



Ro