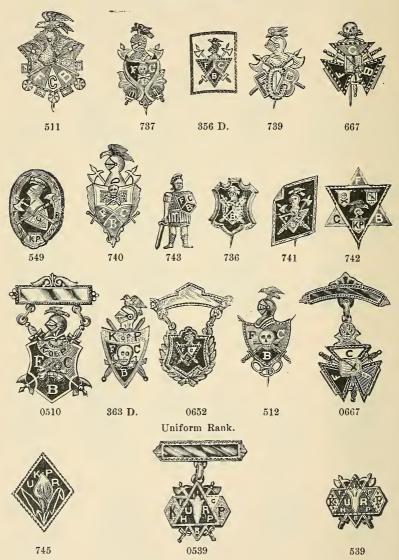

|                                                             | PINS.                                    | BUTTONS.   | CHARMS.   |
|-------------------------------------------------------------|------------------------------------------|------------|-----------|
| Knights Templar Sword                                       | 25                                       | 1          | 1         |
| Knights of Wise Men                                         | 117                                      |            |           |
| Kinghts of Wise Men                                         | 114                                      |            |           |
| L                                                           |                                          |            |           |
| 13                                                          |                                          |            |           |
| Labor, Federation of America                                | 130                                      |            |           |
| League, Sexennial                                           | 114                                      |            |           |
| League of American Wheelmen                                 | 107                                      | 141        |           |
| Ladies' Catholic Benevolent Association                     | 111                                      | 1          |           |
| Ladies' Grand Army of Republic                              | 93                                       |            |           |
| Ladies of the Golden Eagle                                  | 97                                       |            |           |
| Ladies' Druids                                              | 101                                      |            |           |
| Ladies' Masonic                                             | 26-27                                    |            |           |
| Ladies' Odd Fellows                                         | 63                                       |            |           |
| Ladies' Temperance                                          | 102                                      |            |           |
| Ladies' Thirty Second                                       | 143                                      |            |           |
| Labor, Knights of                                           | 109                                      |            | 109       |
| Lady's Knights of Honor                                     | 101                                      |            | 101       |
| Lady's Knights of Maccabees                                 | 108                                      |            |           |
| Lapel Buttons                                               |                                          | 135 to 142 |           |
| Legion of Honor, American                                   | 106                                      |            | 106       |
| Legion of the Red Cross                                     | 114                                      |            |           |
| Liberty, Daughters of                                       | 116                                      |            |           |
| Locksmith                                                   | 128                                      |            |           |
| Locket Charms for Knights Templar                           |                                          |            | 44 to 46  |
| Locomotive                                                  | 129                                      |            | 122       |
| Locomotive Engineer                                         | 121                                      | 142        | 122       |
| Locomotive Fireman                                          | 123                                      | 142        | 122       |
| Locomotive and Tender                                       |                                          |            | 122       |
| Lumbermen's Association                                     | 128                                      |            |           |
| Lyre                                                        | 127                                      |            |           |
| M                                                           |                                          |            |           |
| TVI                                                         |                                          |            |           |
| Maccabees. Knights of                                       | 108                                      | 136        | 108       |
| Maccabees' Rings                                            | 149                                      |            |           |
| Malta, Knights of                                           | 114                                      |            | 114       |
| Manchester Unity of Odd Fellows                             | <b>5</b> 9                               |            |           |
| Masonic                                                     | 17 to 26                                 | 135        | 29 to 47  |
| Masonic Rings                                               | 149-150                                  |            |           |
| Masonic and Knights of Pythias Combined                     | 72                                       |            |           |
| Masonic Buttons                                             |                                          | 135        |           |
| Masonic High Priests' Jewels                                | 147                                      |            | 90        |
| Masonic and Odd Fellows Combined                            | 14                                       |            | 30        |
| Masonic Past Commanders' Jewels                             | 148                                      |            |           |
| Masonic Past Masters' Jewels                                | 145-146                                  | 105        | 004.00    |
| Master Mason                                                | 17 to 23                                 | 135        | 28 to 30  |
| Mechanics, American                                         | 87-88                                    | 141        | 88<br>113 |
| Medical Doctors                                             | 113                                      | 1          | 64        |
| Militant, Patriarchs                                        | $\begin{array}{c} 64 \\ 128 \end{array}$ | 136        | 04        |
| Miners                                                      | 128                                      |            |           |
| Miners and Laborers' Association  Modern Woodmen of America | 99                                       | 139        | 99        |
| Mortar                                                      | 126                                      | 199        | 99        |
| Moulders                                                    | 119                                      | *          |           |
| Musical Instruments                                         | 127                                      |            |           |
| Murphy or Blue Ribbon                                       | 102                                      |            |           |
| Mutual Aid Empire Order                                     | 112                                      |            |           |
| Mutual Aid Association, Switchmen's                         | 124                                      |            | 124       |
| Mutual Benevolent Association, Catholic                     | 111                                      | 140        | 111       |
| Mystic Chain                                                | 106                                      |            | 106       |
| Mystic Shrine                                               | 49                                       | 138        | 50        |
|                                                             |                                          |            |           |