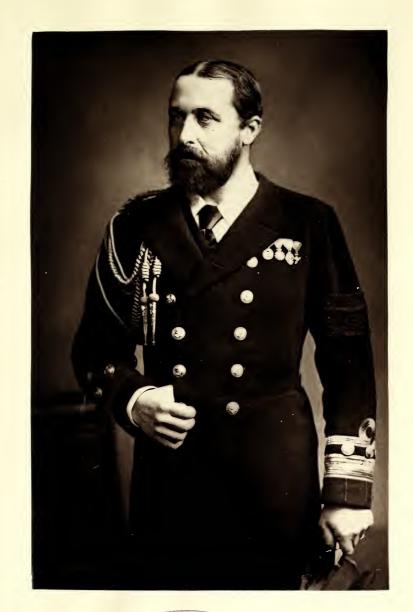

Off the Irish Coast. Queen Alexandra was particularly interested in seascapes. This must have been taken near sunset when the silhouettes of the boats made a dramatic and mysterious composition.

contemporary source: "In a small studio near Sandringham Road in Hunstanton, there is to be found . . . an old gentleman who taught Queen Alexandra to use a camera and who subsequently instructed Her Majesty in the art of developing and printing." The article, which appeared in the English magazine *Photography* at the time of the coronation in August 1902, goes on to say that Mr. Ralph was also called upon to take private pictures for the King and Queen.