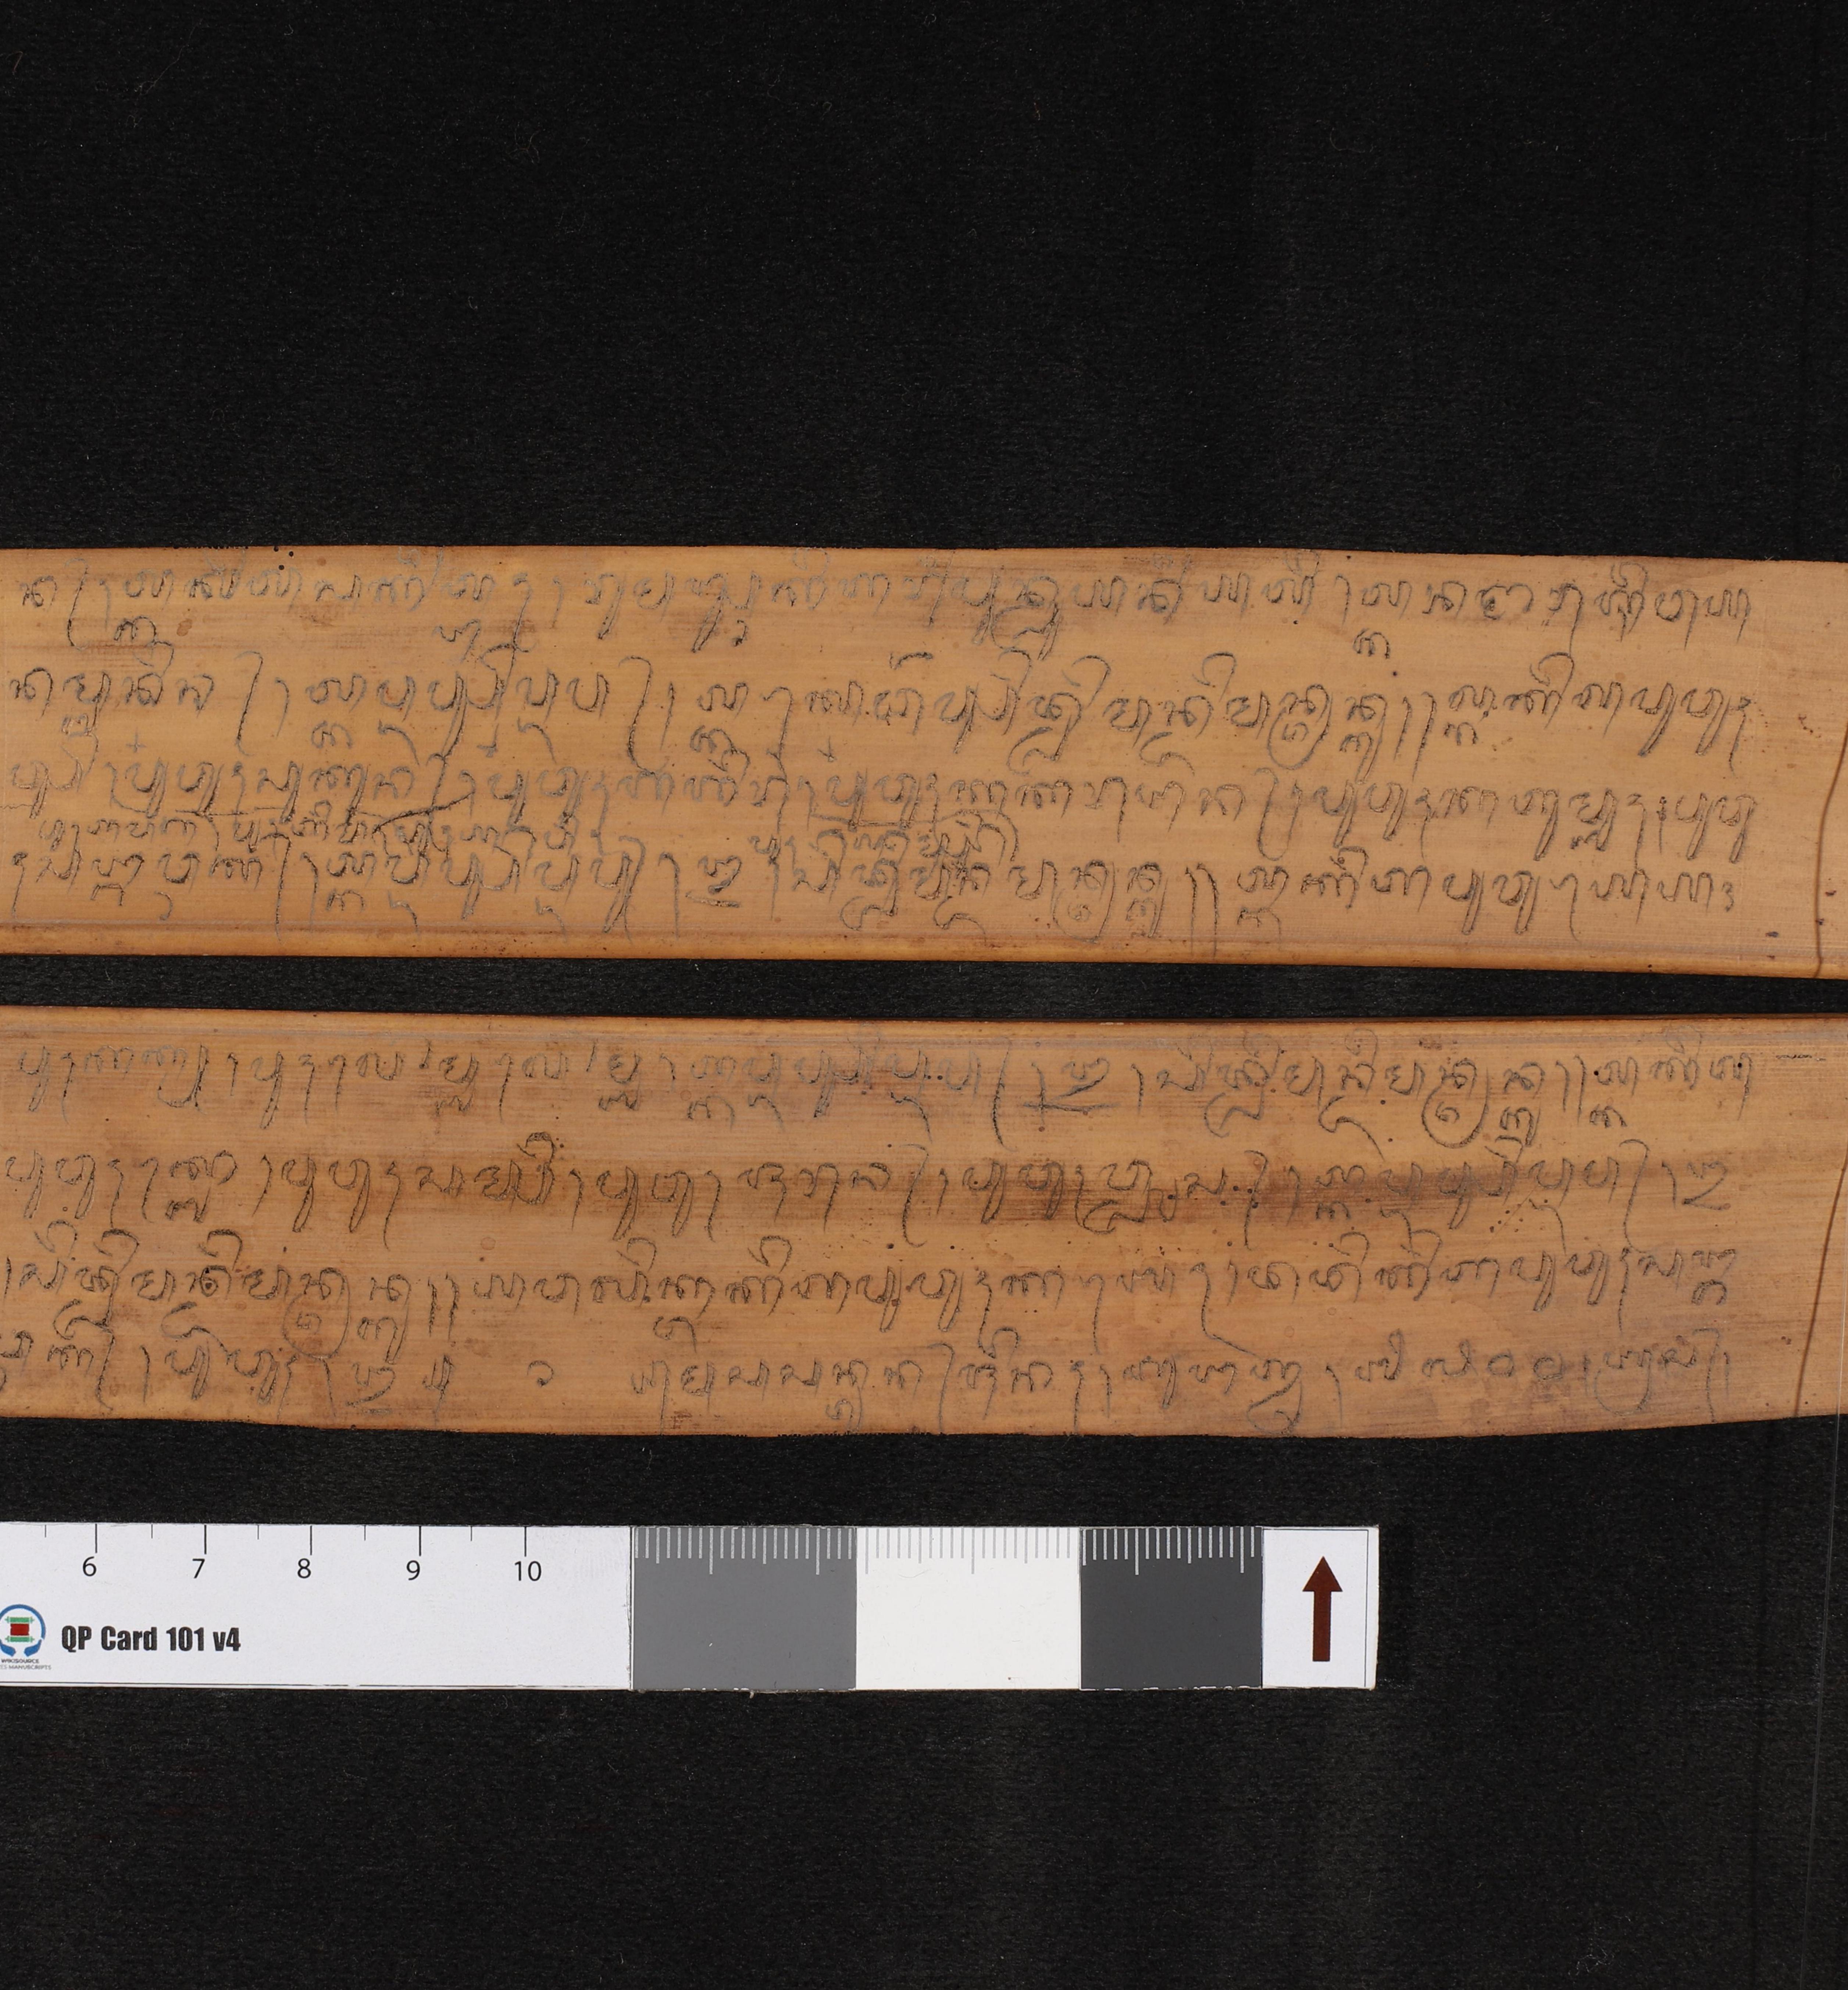

AM 24. 1.00 NTP RE? Ala M 5-1 101 (AND AD ROT OF AND AD AD AD AD AD AD AD SPA 1.0.01 mindering ( Start an grant and hand the same in I LEMP ! with a 10 (**P**) **QP** Card 101 v4 Contraction in the second s

Fred AUDIA AR I 151 35) 51,751 77 GG 1AT La 1 - Contraction 2427570 213 RARD JEDIT 1 12135 (176)を176) 16(1)いいののいいのでのののののの120131313 fits front & f 1 mail 7 100 10 (F) QP Card 101 v4

ENTROPIN, sell 2 DIGD