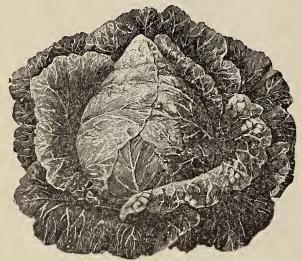

| 05     | 30     |     | 75  | 2 50           |
| Premium Flat Dutch                   | 05     | 15     |     | 45  | 1 40           |
| Mammoth Rock Red. The finest of      |        |        |     |     |                |
| all the red cabbages, especially for |        |        |     |     |                |
| market gardeners                     | 10     | 30     |     | 90  | 3 00           |
| Red Dutch                            | 05     | 20     |     | 50  | 1 60           |
| American Drumhead Savoy, select      |        |        |     |     |                |
| stock                                | 05     | 20     |     | 60  | 2 00           |
|                                      |        |        |     |     |                |

#### CABBAGE PLANTS. (See page 30.)



Cabbage, Jersey Wakefield.

| CARROT.