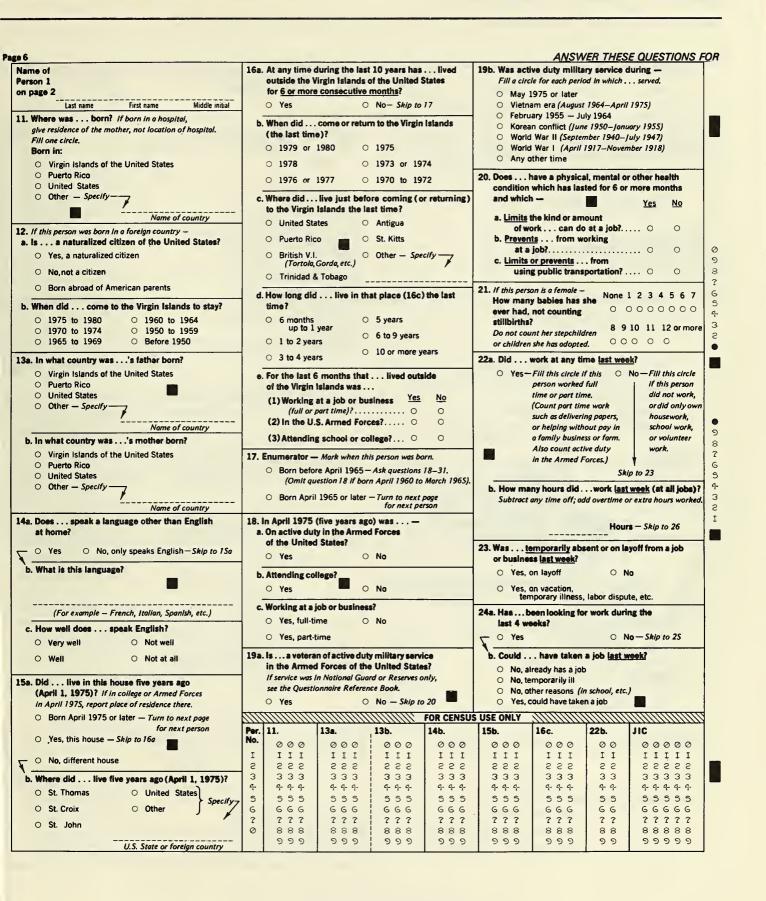

Appendix A describes the various area classifications (e.g., urban and rural residence, minor civil divisions, and places). Appendix B provides definitions and explanations for the subjects covered in this report. Appendix C explains the residence rules used in counting the population and describes the data collection and processing procedures. Appendix D presents information on the sources of error in the data, editing procedures, and a description of allocation and substitution. Appendix E contains facsimiles of the 1980 census questionnaire pages.