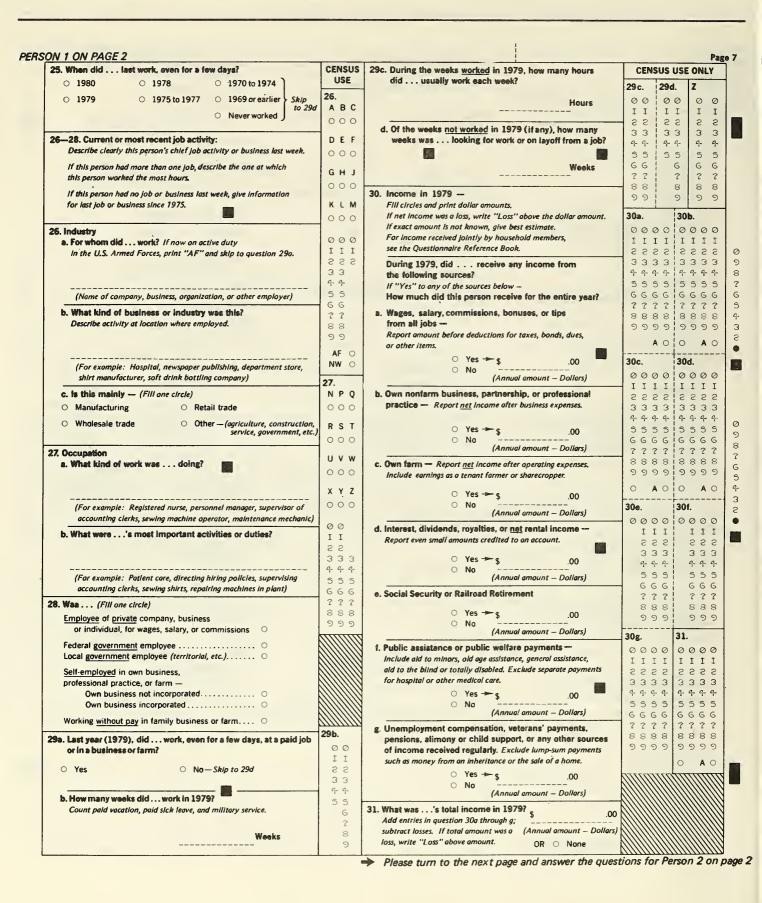

Appendix A describes the various area classifications (e.g., urban and rural residence, minor civil divisions, and places). Appendix B provides definitions and explanations for the subjects covered in this report. Appendix C explains the residence rules used in counting the population and describes the data collection and processing procedures. Appendix D presents information on the sources of error in the data, editing procedures, and a description of allocation and substitution. Appendix E contains facsimiles of the 1980 census questionnaire pages.