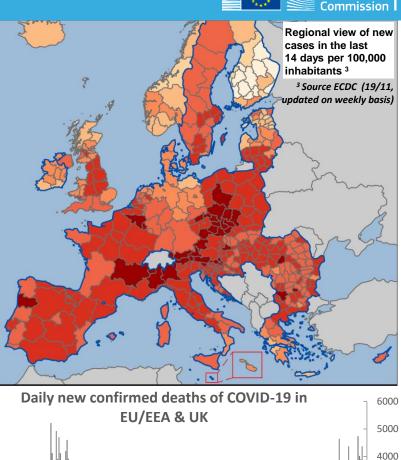

2000

1000

Evolution\* 14-day average cases per 100,000 inhabitants ∆xx% **European Union** Non-EU \* Average of current fortnight compared with the previous fortnight Copyright, European Union, 2020. Map created by DG ECHO A3 Situational Awareness Sector in collaboration with JRC. Sources:, ECDC, GISCO. The boundaries and names shown on this map do not imply official endorsement or acceptance by the European Union. More info on Corona Virus here and on reopening of the EU MS borders here