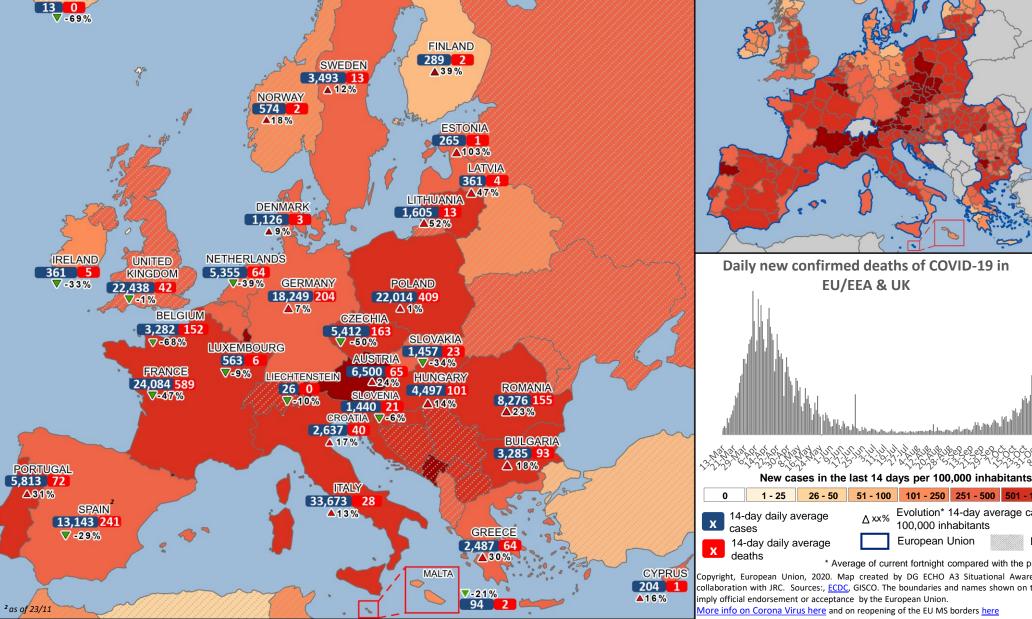

2000

1000

Evolution\* 14-day average cases per 100,000 inhabitants ∆xx% **European Union** Non-EU \* Average of current fortnight compared with the previous fortnight Copyright, European Union, 2020. Map created by DG ECHO A3 Situational Awareness Sector in collaboration with JRC. Sources:, ECDC, GISCO. The boundaries and names shown on this map do not imply official endorsement or acceptance by the European Union. More info on Corona Virus here and on reopening of the EU MS borders here

5.8353525282828282828282828

51 - 100 101 - 250 251 - 500 501 - 1000 > 1000