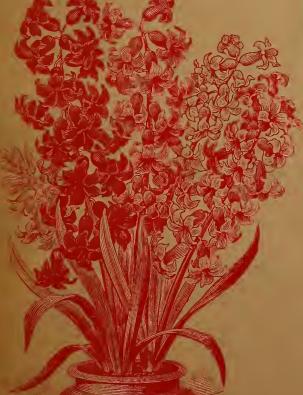

## ROMAN HYACINTHS.

Prices are nearly as low as last year, although the XX grade are very scarce. We hold a fair stock of all grades, especially for our Florists' Trade. At these prices Florists who have any ordinary Cut Flower trade can certainly make a good profit by forcing these bulbs as they can be "brought in" any time from December 1st, until May. There is surely money in Romans for the average retail dealer this season.

The Largest Sized Bulbs, (13 to 15 ctms.) were all sold by the French Growers as early as April 15th, and the few importers who are not now sold out, have not enough for usual demand.

The Medium Bulbs, (12 to 15 ctms.) are scarce and we believe there will be more of a shortage than last year before the season is over.

The Smaller Size, (11 to 12 ctms) is in largest supply of all and we understand some dealers propose to mix these with a few of the medium grade and sell them for the 12 to 15 ctm. size. We guarantee our bulbs to be just what they are sold for. We wish our customers to make careful comparison of sizes and weights per 100 bulbs of our stock with those of our competitors and let the best values secure the business, and establish a record in next year's sales.