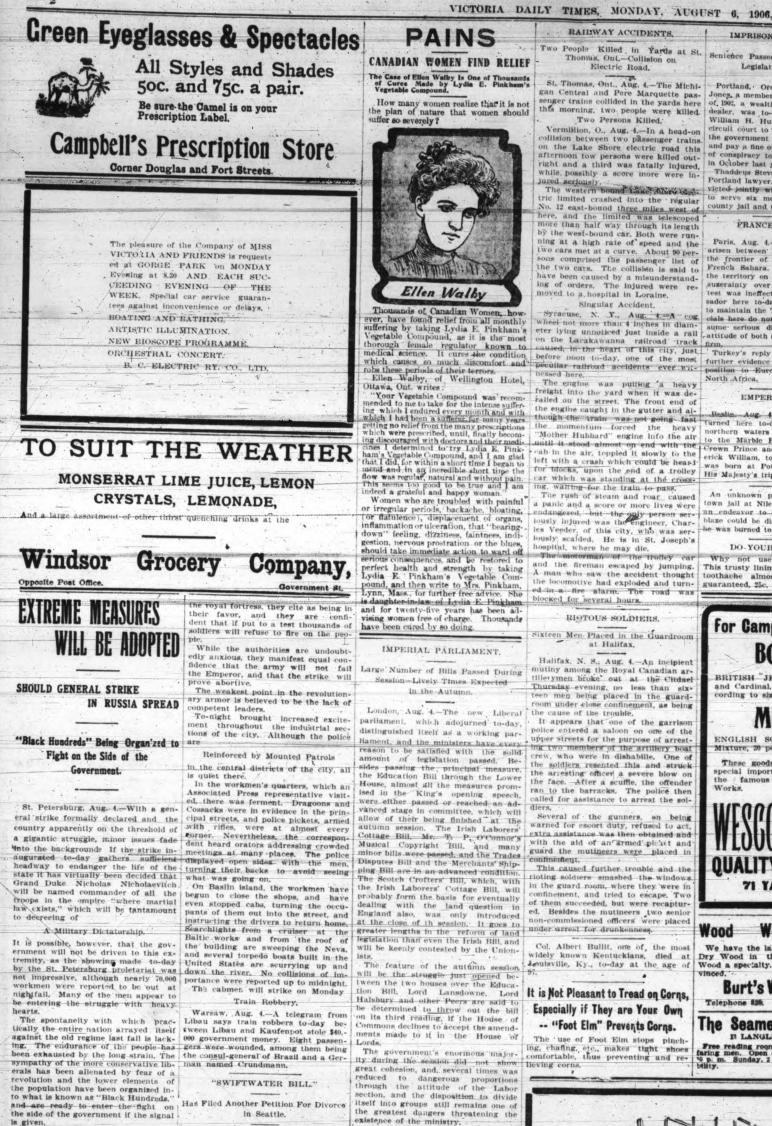

|                                                                                                                                                                                                                                                                                                                                                                                                                                                                                                                                                                                                                                                                                                     |               |



## RAILWAY ACCIDENTS. IMPRISONMENT AND FINE. Two People Killed in Yards at St. Thomas, Ont,-Collision on Electric Road. Sentence Passed on Member of Oregon Legislature and Lawyer. .. PATERSON'S. Legislature and Lawyer. Portland. Ore., Aug. 4.-Willard J. Jones, a member of the Oregon legislature of 1997, a wealthy contractor and timber dealer, was to-day sentenced by Judge William H. Hunt, of the United States circuit court to a year's imprisonment in the government prison on McNell's Island and pay a fine of \$2,000. He was convicted of compiracy to defraud the government. **TWO STORES** Shoe Emporium **City Shoe House** 70 Government Street Cor. Govt. and Johnson of conspiracy to defraud the gover in October last year. Thaddeus Stevens Potter, a well known Portland lawyer, who was iried