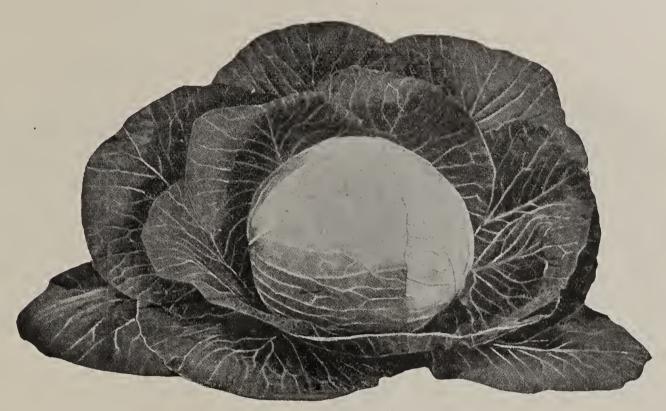

PRICE'S ALBANY MARKET CELERY. An excellent Winter variety.

PRICE'S SUMMER DANISH CABBAGE. Best variety for late Summer and early Fall.

PRICE'S SPECIAL STRAIN TRUCKERS FAVORITE CABBAGE. Best Winter variety.

#### 

**PRICE'S SUMMER DANISH......**  $\frac{1}{2}$  oz. 25c; oz. 40c;  $\frac{1}{4}$  lb. 1.25; 1 lb. 4.00

PRICE'S FLAT DUTCH.....  $\frac{1}{2}$  oz. 20c; oz. 30c;  $\frac{1}{4}$  lb.

| FALL OIL WINILLIU                | VAICILIATING                                                           |
|----------------------------------|------------------------------------------------------------------------|
| DANISH ROUND HEAD (short stem)   | $\frac{1}{2}$ oz. 25c; oz. 40c; $\frac{1}{4}$ lb. \$1.25; 1 lb. \$4.00 |
| DANISH BALL HEAD (tall stem)     | $\frac{1}{2}$ oz. 25c; oz. 40c; $\frac{1}{4}$ lb. 1.25; 1 lb. 4.00     |
| TRUCKERS' FAVORITE (middle stem) | $\frac{1}{2}$ oz. 25c; oz. 45c; $\frac{1}{4}$ lb. 1.35; 1 lb. 5.00     |
| HOLLANDER (middle stem)          | $\frac{1}{2}$ oz. 25c; oz. 40c; $\frac{1}{4}$ lb. 1.25; 1 lb. 4.00     |
| PERFECTION DRUMHEAD SAVOY        | $\frac{1}{2}$ oz. 25c; oz. 40c; $\frac{1}{4}$ lb. 1.00; 1 lb. 3.50     |
| CHINESE IMPROVED OR PETSAI       | $\frac{1}{2}$ oz. 15c; oz. 25c; $\frac{1}{4}$ lb80; 1 lb. 3.00         |
| ERFURT LARGE RED DRUMHEAD        | $\frac{1}{2}$ oz. 25c; oz. 40c; $\frac{1}{4}$ lb. 1.25; 1 lb. 4.00     |
| RED DANISH BALL HEAD             | $\frac{1}{2}$ oz. 25c; oz. 40c; $\frac{1}{4}$ lb. 1.00; 1 lb. 3.50     |
| MAMMOTH RED ROCK                 | $\frac{1}{2}$ oz. 25c; oz. 40c; $\frac{1}{4}$ lb. 1.00; 1 lb. 3.50     |