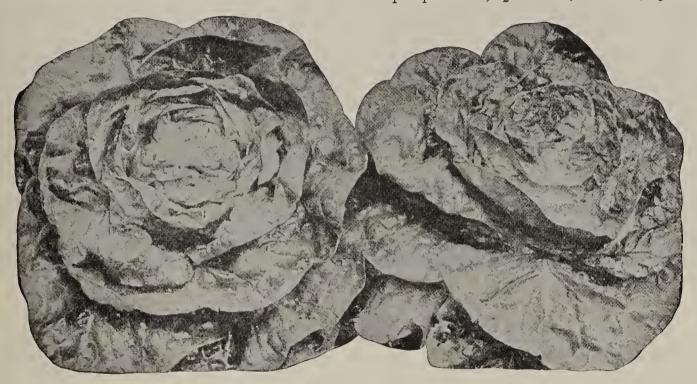

PRICE'S SILESIA LETTUCE. Very curled and tender; fine for early and general crop; one of the best for market and family use.

PRICE'S WHITE BIG BOSTON LETTUCE. An early solid heading variety, crisp and tender.