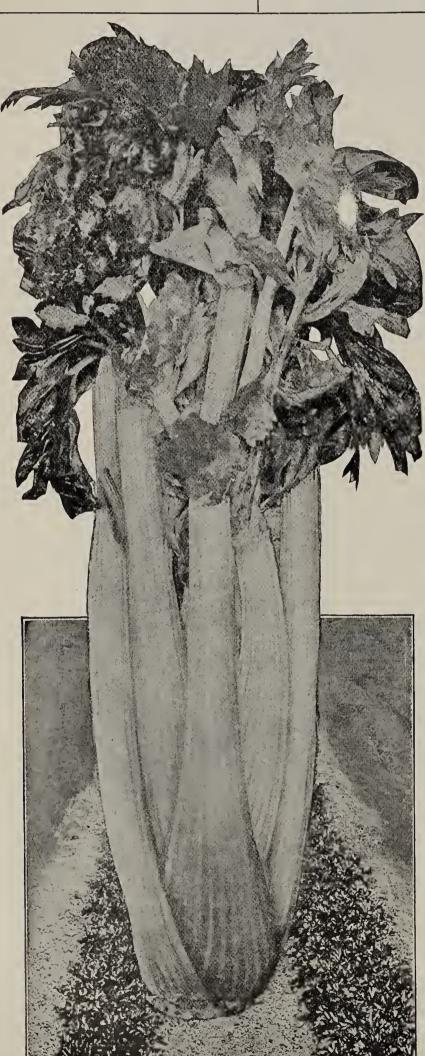

## **CELERY**

#### CULTURE

Should be sown in the Spring in the open ground or in the hot bed. When four or five inches high set in straight rows about five inches apart. The rows should be three or three and one-half feet apart. Water and protect until well rooted. When large enough to blanch, close the stalks and draw the soil up, using care not to get the soil in the center of the heart or stalks.

## BEST EARLY OR SUMMER VARIETIES

PRICE'S GOLDEN SELF BLANCHING (French), pkt. 10c; ½ oz. 45c; oz. 80c; ½ lb. \$2.75; ½ lb. \$5.25; lb. \$10.00.

GOLDEN SELF BLANCHING (American), pkt. 15c; ½ oz. 40c; oz. 70c; ¼ lb. \$2.25; ½ lb. \$4.25; lb. \$8.00.

## BEST LATE FALL AND WINTER VARIETIES

PRICE'S ALBANY MARKET, pkt. 10c; ½ oz. 30c; oz. 50c; ¼ lb. \$1.40; ½ lb. \$2.60; lb. \$5.00.

PRICE'S WINTER KING. A new variety, plants medium height, thick heavy ribs, can be marketed in November or held until quite late in the winter. Pkt. 10c; ½ oz. 30c; oz. 50c; ½ lb. \$1.60; lb. \$6.00.