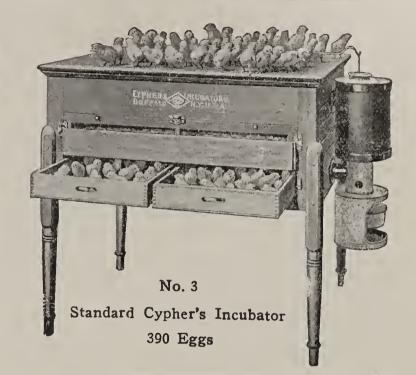

lenty of room and fresh air as well as warmth, with no crowding to the center. The flame cannot be put out by wind or rain, there being no connection between the lamp chimney and the flues for taking in fresh air and discharging gases.



#### BUCKEYE "BLUE FLAME" BROODERS

By asing these you save time, money and trouble and your chickens will grow faster, get heavier and thrive, because our Brooder will take the very best care of them and keep them comfortable.

These Brooders are built in three sizes: 34-inch canopy for 200 chicks; 42-inch canopy for 350 chicks; 52-inch canopy for 500 chicks. Operates on same successful principle as the standard Coal Burning Brooder.



The Norwich Automatic Exer iser and Feeder



Grit and Shell Hopper



Sexton Mash Hopper



The Apaco Poultry Feeder





The Norwich Automatic Air-Lock Fountain

# Revolution in Chick Raising Send for free circular containing results of experience of Kellerstrass Owen Farms William Cook & Sons Rufus Delafield Rose Farm

Rufus Delafield
Rose Farm
Feison & Pierce
Hygeia Poultry Farm
Grand View
Poultry Farm
Hillside Poultry Farm

and scores of other leaders in the business.

# The International Sanitary Hover

is the only brooder in existence that has met with marked approval of such poultry raisers because it provides a higher temperature at the outer edge, and in which the chicks cannot crowd. Portable; fireproof. Lamp can be removed without disturbing the chicks.

PRATT'S BUTTERMILK BABY CHICK FOOD
PRATT'S BUTTERMILK GROWING MASH
PRATT'S WHITE DIARRHEA REMEDY
PRATT'S POULTRY REGULATOR
PRATT'S DIP AND DIS