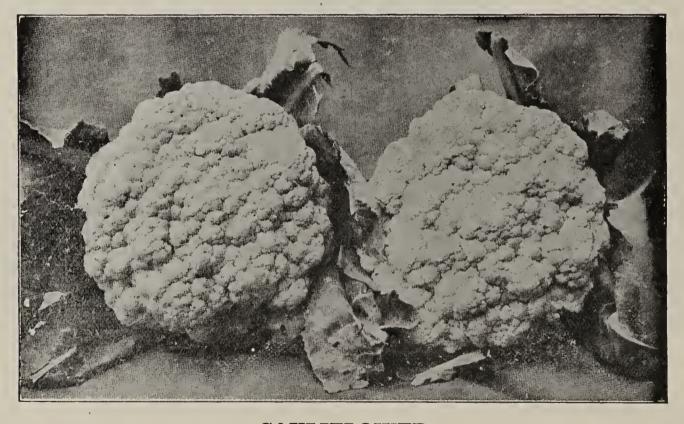

#### **CAULIFLOWER**

Seed can be sown under glass for early and outdoors for general crop, and transplanted the same as

PRICE'S PEDIGREE SNOWBALL. The earliest of all Snowball, the most dwarf, of compact growth and a very sure header. Will stand dry weather better than any other variety of Snowball Cauliflower.

| a very bare modeler very    |                                 |             |                            |         |
|-----------------------------|---------------------------------|-------------|----------------------------|---------|
| PRICE'S PEDIGREE SNOWBALL   | per pkt. 25c; $\frac{1}{2}$ oz. | \$2.00; oz. | \$3.50; <del>1</del> lb. 8 | \$12.00 |
| SELECTED SNOWBALL           |                                 |             |                            |         |
| EXTRA SELECTED DWARF ERFURT | per pkt. 25c; $\frac{1}{2}$ oz. | 2.00; oz.   | $3.00$ ; $\frac{1}{4}$ lb. | 8.00    |
| PRICE'S DANISH GIANT        | per pkt. 25c; $\frac{1}{2}$ oz. | 2.00; oz.   | $3.50$ ; $\frac{1}{4}$ lb. | 10.00   |
| LARGE LATE DRY WEATHER      | per pkt. 25c; $\frac{1}{2}$ oz. | 1.75; oz.   | $3.00$ ; $\frac{1}{4}$ lb. | 8.00    |