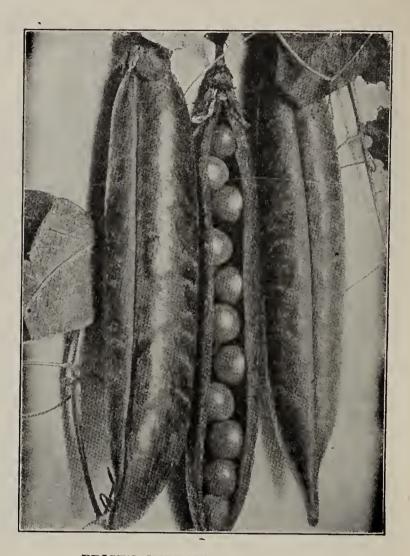

PRICE'S IMPROVED TELEPHONE PEAS. A very fine variety for general crop; large dark green pods; very prolific.

PRICE'S GIANT SWEET PEPPER. Very sweet; large and uniform fruits; ripens quite early; bright scarlet color and very prolific.