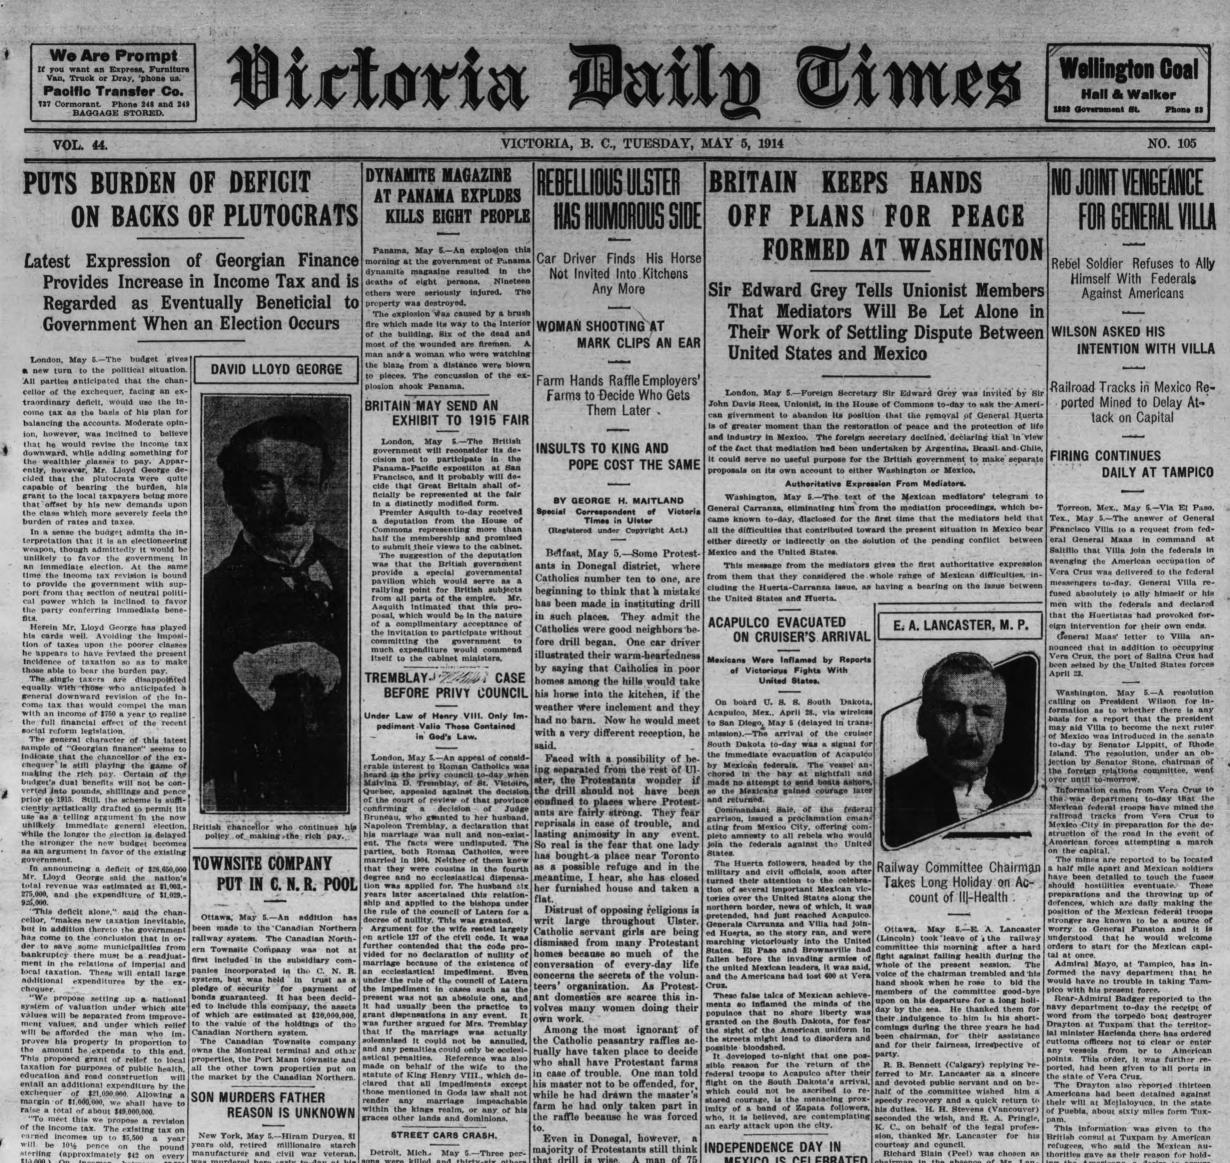

INDEPENDENCE DAY IN

Gone.

MEXICO IS CELEBRATED

aster.

"To meet this we propose a revision of the income tax. The existing tax on earned incomes up to \$5,500 a year will be  $10\frac{1}{2}$  pence on the pound sterling (approximately \$42 on every \$10,000.) On incomes between \$7,500 and \$10,600 a year the tax would be is. (approximately 4.8 per cent.); from \$10,000 to \$12,000. Id... (5.6 per cent.); while from \$12,500 to \$15,600 the rate on unearned incomes will be raised to 16d. (6.4 per cent.)