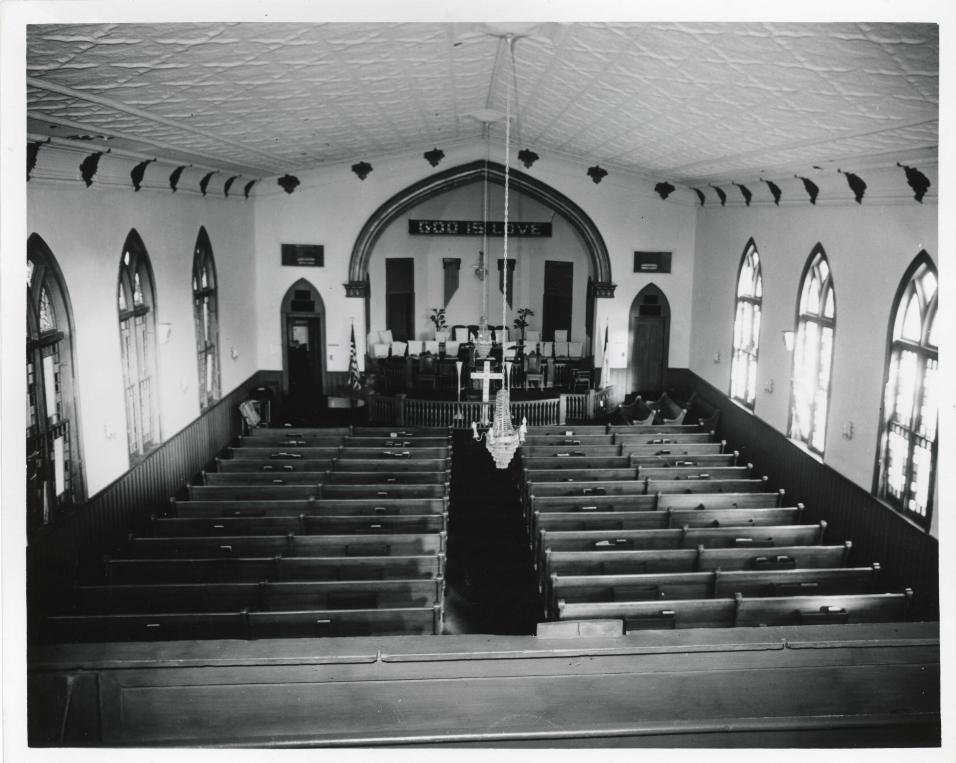

Another change made at about this time was the addition of Victorian looking windows with stained glass tops and large rectangular sections containing a single central pane surrounded by tiny panes.

In addition, in 1903 the ceiling was completely covered with ornamental pressed tin.