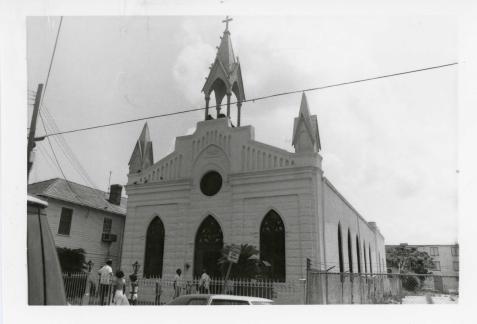

Describe the present and original (if known) physical appearance

7. Description

The St. James A.M.E. Church is a Victorian Gothic Revival, stuccoed brick, basilican plan structure located on North Roman Street just north of the New Orleans central business district. It was built in 1848 and remodeled in 1903. The only change in the building since 1903 has been the construction of a small unobtrusive rear addition. This has little visual impact and is not detrimental to the church's architectural character.

The church was remodeled in 1903 by the architectural firm of Diboll and Owen. The facade was reworked as follows:

- 1. The pediment was replaced by a blind arcaded parapet.
- 2. Pinnacles were placed above the corners.
- 3. The facade was surmounted with an open spire.
- 4. The pilasters were retained, but the entire front was resurfaced in stucco with a rusticated stone finish.

Significant Gothic style features of the church (after the 1903 renovation) include:

- 1. the pointed arch fenestration,
- 2. the stained glass windows,
- 3. the blind arcading,
- 4. the corner pinnacles, and
- 5. the central open spire.