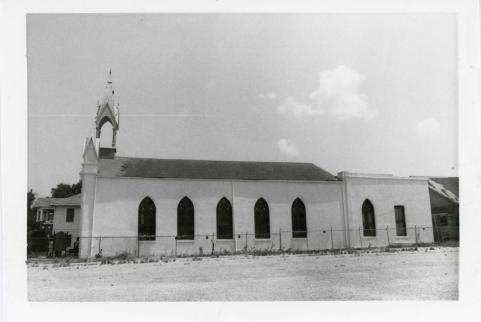

Describe the present and original (if known) physical appearance

7. Description

The St. James A.M.E. Church is a Victorian Gothic Revival, stuccoed brick, basilican plan structure located on North Roman Street just north of the New Orleans central business district. It was built in 1848 and remodeled in 1903. The only change in the building since 1903 has been the construction of a small unobtrusive rear addition. This has little visual impact and is not detrimental to the church's architectural character.

More recently a low rear wing containing church offices, bathrooms, etc. has been added.

Assessment of Integrity: See above summary paragraph.