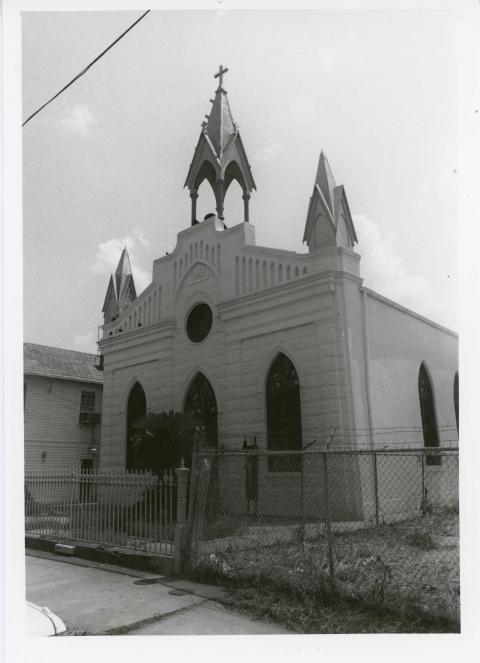

Describe the present and original (if known) physical appearance

7. Description

The St. James A.M.E. Church is a Victorian Gothic Revival, stuccoed brick, basilican plan structure located on North Roman Street just north of the New Orleans central business district. It was built in 1848 and remodeled in 1903. The only change in the building since 1903 has been the construction of a small unobtrusive rear addition. This has little visual impact and is not detrimental to the church's architectural character.

The church was remodeled in 1903 by the architectural firm of Diboll and Owen. The facade was reworked as follows:

- 1. The pediment was replaced by a blind arcaded parapet.
- 2. Pinnacles were placed above the corners.
- 3. The facade was surmounted with an open spire.
- 4. The pilasters were retained, but the entire front was resurfaced in stucco with a rusticated stone finish.

Significant Gothic style features of the church (after the 1903 renovation) include:

- 1. the pointed arch fenestration,
- 2. the stained glass windows,
- 3. the blind arcading,
- 4. the corner pinnacles, and
- 5. the central open spire.