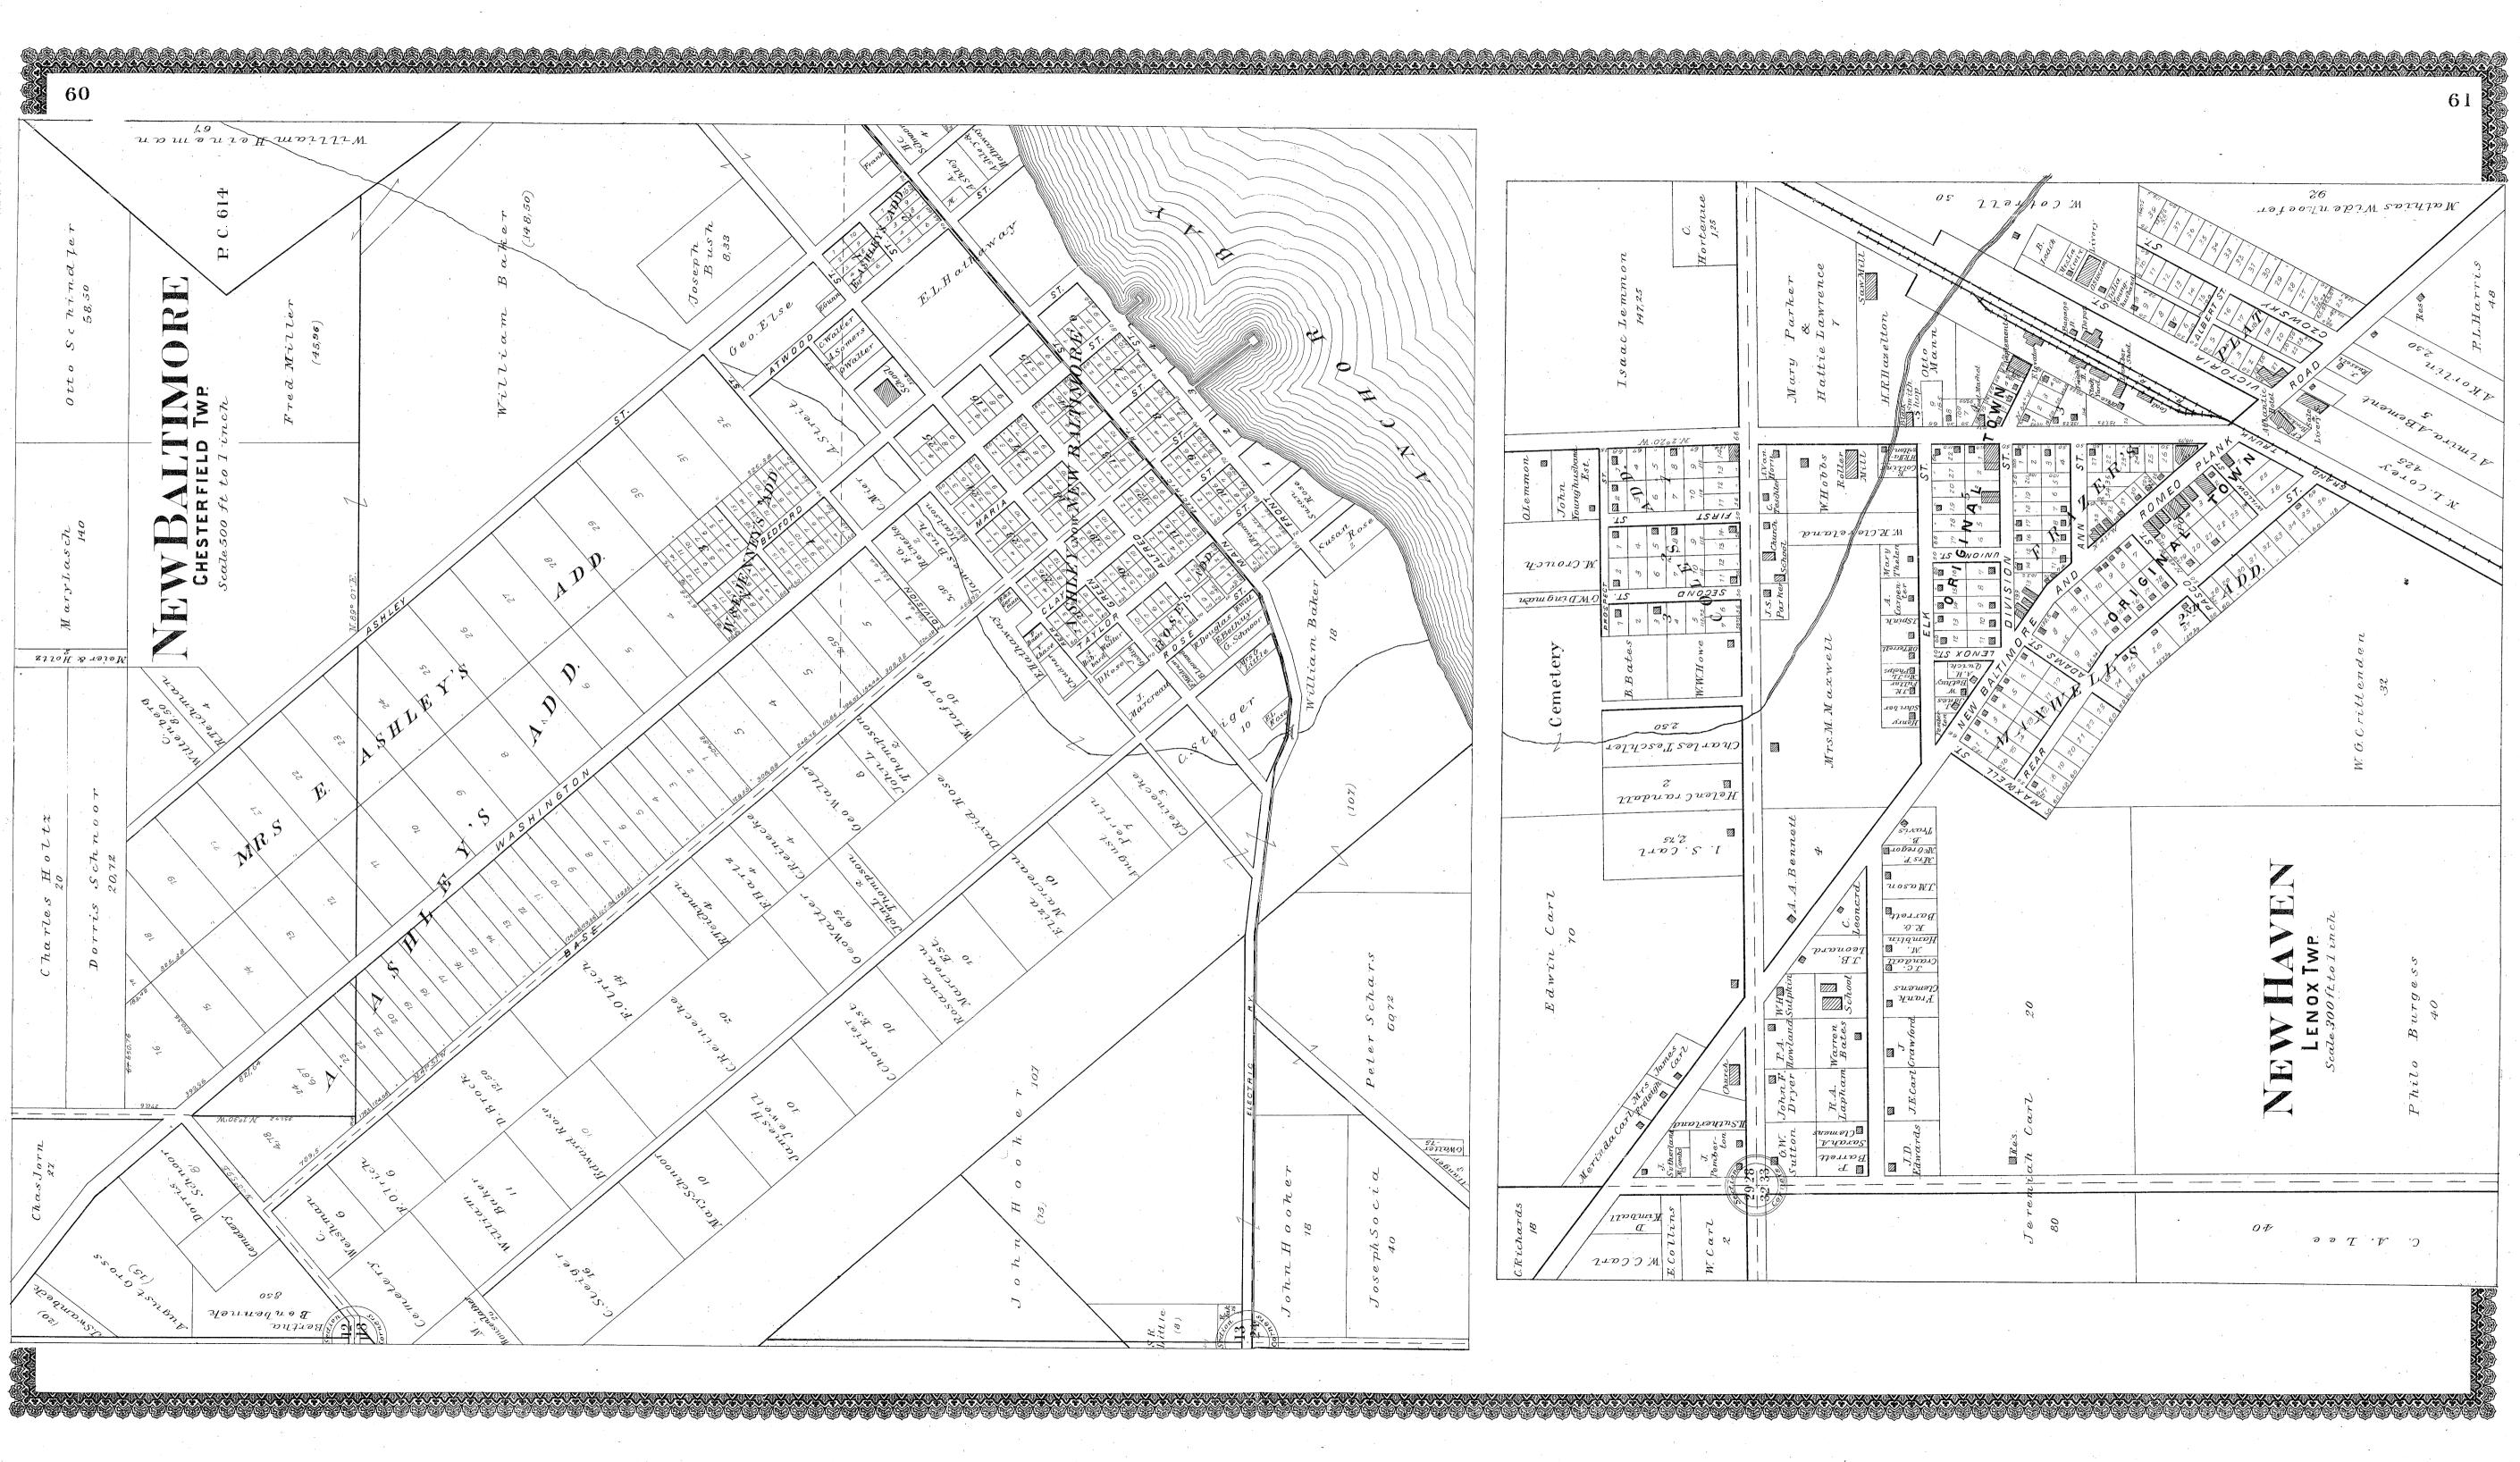

### MACOMB COUNTY INDEX.

| PAGE                   | PAGE                            | PAGE                    |
|------------------------|---------------------------------|-------------------------|
| ARMADA TOWNSHIP        | HARRISON TOWNSHIP               | RICHMOND TOWNSHIP 11    |
| ARMADA, PLAT OF 52-53  | LENOX TOWNSHIP 21               | RICHMOND, PLAT OF 48-49 |
| ATWOOD, SUBDIVISION 57 | LENOX, PLAT OF 48-49            | ROMEO, PLAT OF 56-57    |
| BRUCE TOWNSHIP         | MACOMB TOWNSHIP 25              | SHELBY TOWNSHIP 27      |
| CADY, PLAT OF 57       | MEMPHIS, PLAT OF 67             | STERLING TOWNSHIP 29    |
| CHESTERFIELD TOWNSHIP  | MT. CLEMENS, EAST PART OF 40-41 | UTICA, PLAT OF          |
| CLINTON TOWNSHIP       | MT. CLEMENS, WEST PART OF 44-45 | WARREN TOWNSHIP 37      |
| DISCO, PLAT OF         | NEW BALTIMORE, PLAT OF 60-61    | WARREN, PLAT OF 49      |
| ERIN TOWNSHIP          | NEW HAVEN, PLAT OF              | WASHINGTON TOWNSHIP 17  |
| FRASER, PLAT OF        | RAY TOWNSHIP 19                 | WASHINGTON P. O 55      |
|                        |                                 | •                       |