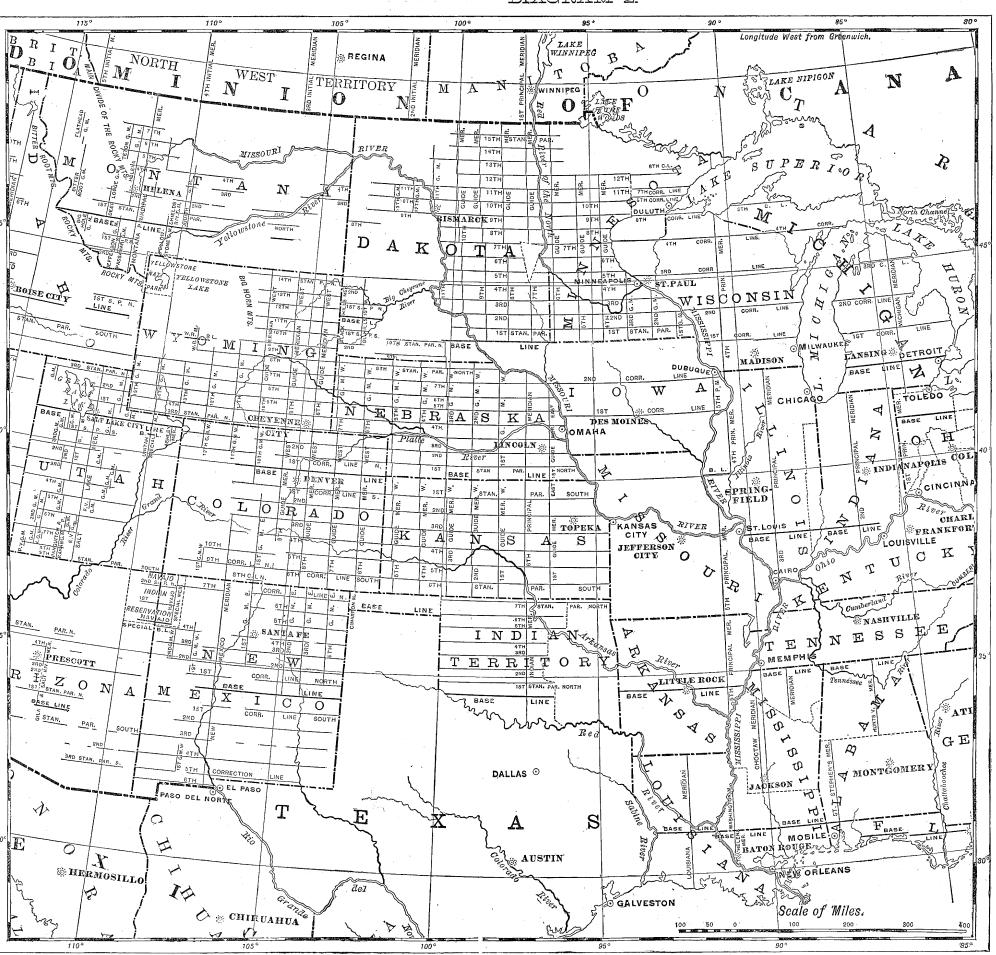

Beginning at a stone on the Bank of Doe River, at a point where the highway from A. to B. crosses said river (see point marked C. on Diagram 1); thence 40° North of West 100 rods to a large stump; thence 10° North of West 90 rods; thence 15° West of North 80 rods to an oak tree (see Witness Tree on Diagram 1); thence due East 150 rods to the highway; thence following the course of the highway 50 rods due North; thence 5° North of East 90 rods; thence 45° East of South 60 rods; thence 10° North of East 300 rods to the Doe River; thence following the course of the river Southwesterly to the place of beginning." This, which is a very simple and moderate description by "Metes and Bounds," would leave the boundaries of the farm as shown in Diagram 1.



# MERIDIANS AND BASE LINES.

DIAGRAM 2.



HE present system of Governmental Land Surveys was adopted by Congress on the 7th of May, 1785. It has been in use ever since and is the legal method of describing and dividing lands. It is called the "Rectangular System," that is, all its distances and bearings are measured from two lines which are at right angles to each other, viz.:+. These two lines, from which the measurements are made, are the Principal Meridians, which run North and South, and the Base Lines, which run East and West. These Principal Meridians are established, with great accuracy, by astronomical observations. Each Principal Meridian has its Base Line, and these two lines form the basis or foundation for the surveys or measurement of all the lands within the territory which they control.

Diagram 2 shows all of the