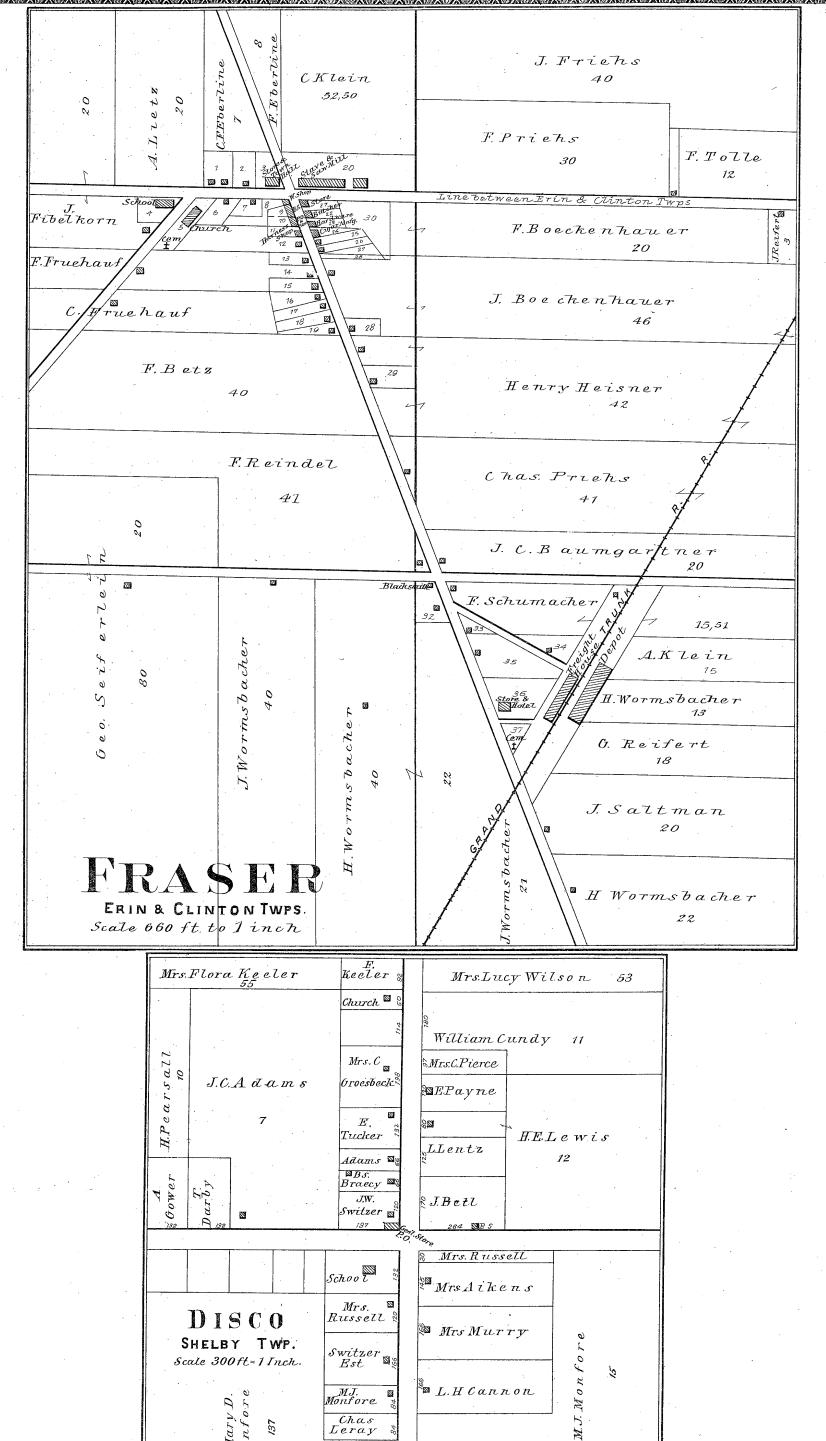

### MACOMB COUNTY INDEX.

| PAGE                   | PAGE                            | PAGE                    |
|------------------------|---------------------------------|-------------------------|
| ARMADA TOWNSHIP        | HARRISON TOWNSHIP               | RICHMOND TOWNSHIP 11    |
| ARMADA, PLAT OF 52-53  | LENOX TOWNSHIP 21               | RICHMOND, PLAT OF 48-49 |
| ATWOOD, SUBDIVISION 57 | LENOX, PLAT OF 48-49            | ROMEO, PLAT OF 56-57    |
| BRUCE TOWNSHIP         | MACOMB TOWNSHIP 25              | SHELBY TOWNSHIP 27      |
| CADY, PLAT OF 57       | MEMPHIS, PLAT OF 67             | STERLING TOWNSHIP 29    |
| CHESTERFIELD TOWNSHIP  | MT. CLEMENS, EAST PART OF 40-41 | UTICA, PLAT OF          |
| CLINTON TOWNSHIP       | MT. CLEMENS, WEST PART OF 44-45 | WARREN TOWNSHIP 37      |
| DISCO, PLAT OF         | NEW BALTIMORE, PLAT OF 60-61    | WARREN, PLAT OF 49      |
| ERIN TOWNSHIP          | NEW HAVEN, PLAT OF              | WASHINGTON TOWNSHIP 17  |
| FRASER, PLAT OF        | RAY TOWNSHIP 19                 | WASHINGTON P. O 55      |
|                        |                                 | •                       |