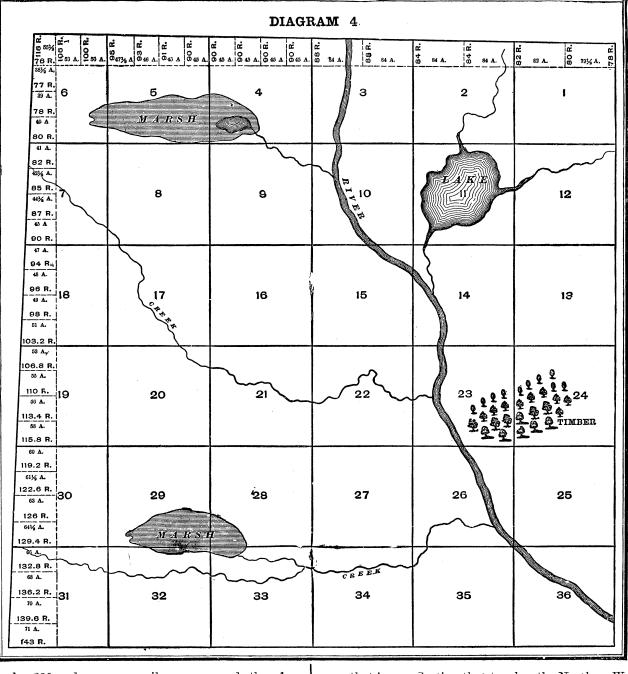

e which cause some sections or quarter sections to be either larger or smaller than others. The laws, however, of all the States provide certain rules for local surveyors to follow in dividing Sections into smaller parcels of land than has been outlined in the Covernmental surveys. For instance, in dividing a quarter section into two parcels, the disance between the Government Corners is carefully measured and the new post is located at a point equidistant between them. This plan is followed in running out "eighties," "forties," "twenties," etc. In this way, if the Government division overruns or falls short, each portion gains or loses its proportion. This is not the case, however, with Fractional Sections along the North or West sides of a Township, or adjoining a lake or large stream.



# DIAGRAM 3

# FRACTIONAL PIECES OF LAND

ONGRESSIONAL Townships vary considerably as to size and boundaries. Mistakes made in surveying and the fact that Meridians converge as they run North cause every Township to vary more or less from the 23,040 acres which a perfect Township would contain. See Diagram 4. In arranging a Township into Sections all the surplus or deficiency of land is given to, or taken from, the North and West tiers of Sections. In other words, all Sections in the Township are made full— 640 acres—except those on the North and West, which are given all the land that is left after forming the other 25 Sections.

Diagram 4 illustrates how the surplus or deficiency is distributed and the Sections it affects. It will be seen that Sections 1, 2, 3, 4, 5, 6, 7, 18, 19, 30 a