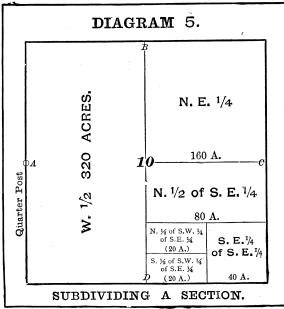

uarter of Section 10. Diagram 5 shows how many of these subdivisions are platted, and also shows the plan of designating and describing them by initial letters as each parcel of land on the Diagram is marked with its description.

As has already been stated, all Sections (except Fractional Sections which are explained elsewhere) are supposed to contain 640 acres, and even though mistakes have been made in surveying, as is frequently the case, making sections larger or smaller than 640 acres, the Government recognizes no variation, but sells or grants each regular section as containing 640 acres "more or less."

are not required to subdivide sections them, but they usually establish Quarter Posts on Section Lines on each side of a section at the points marked A. B. C. and D. on Diagram 5.



After establishing Township corners, Section Lines are the next to be run, and section corners are established. When these are carefully located the Quarter Posts are located at points as nearly equidistant between Section Corners as possible. These corners when established by Government Surveyors cannot be changed, even though it is conclusively shown that mistakes have been made which cause some sections or quarter sections to be either larger or smaller than others. The laws, however, of all the States provide certain rules for local surveyors to follow in dividing Sections into smaller parcels of land than has been outlined in the Covernmental surveys. For instance, in dividing a quarter section into two parcels, the disance between the Government Corners is carefully measured and th