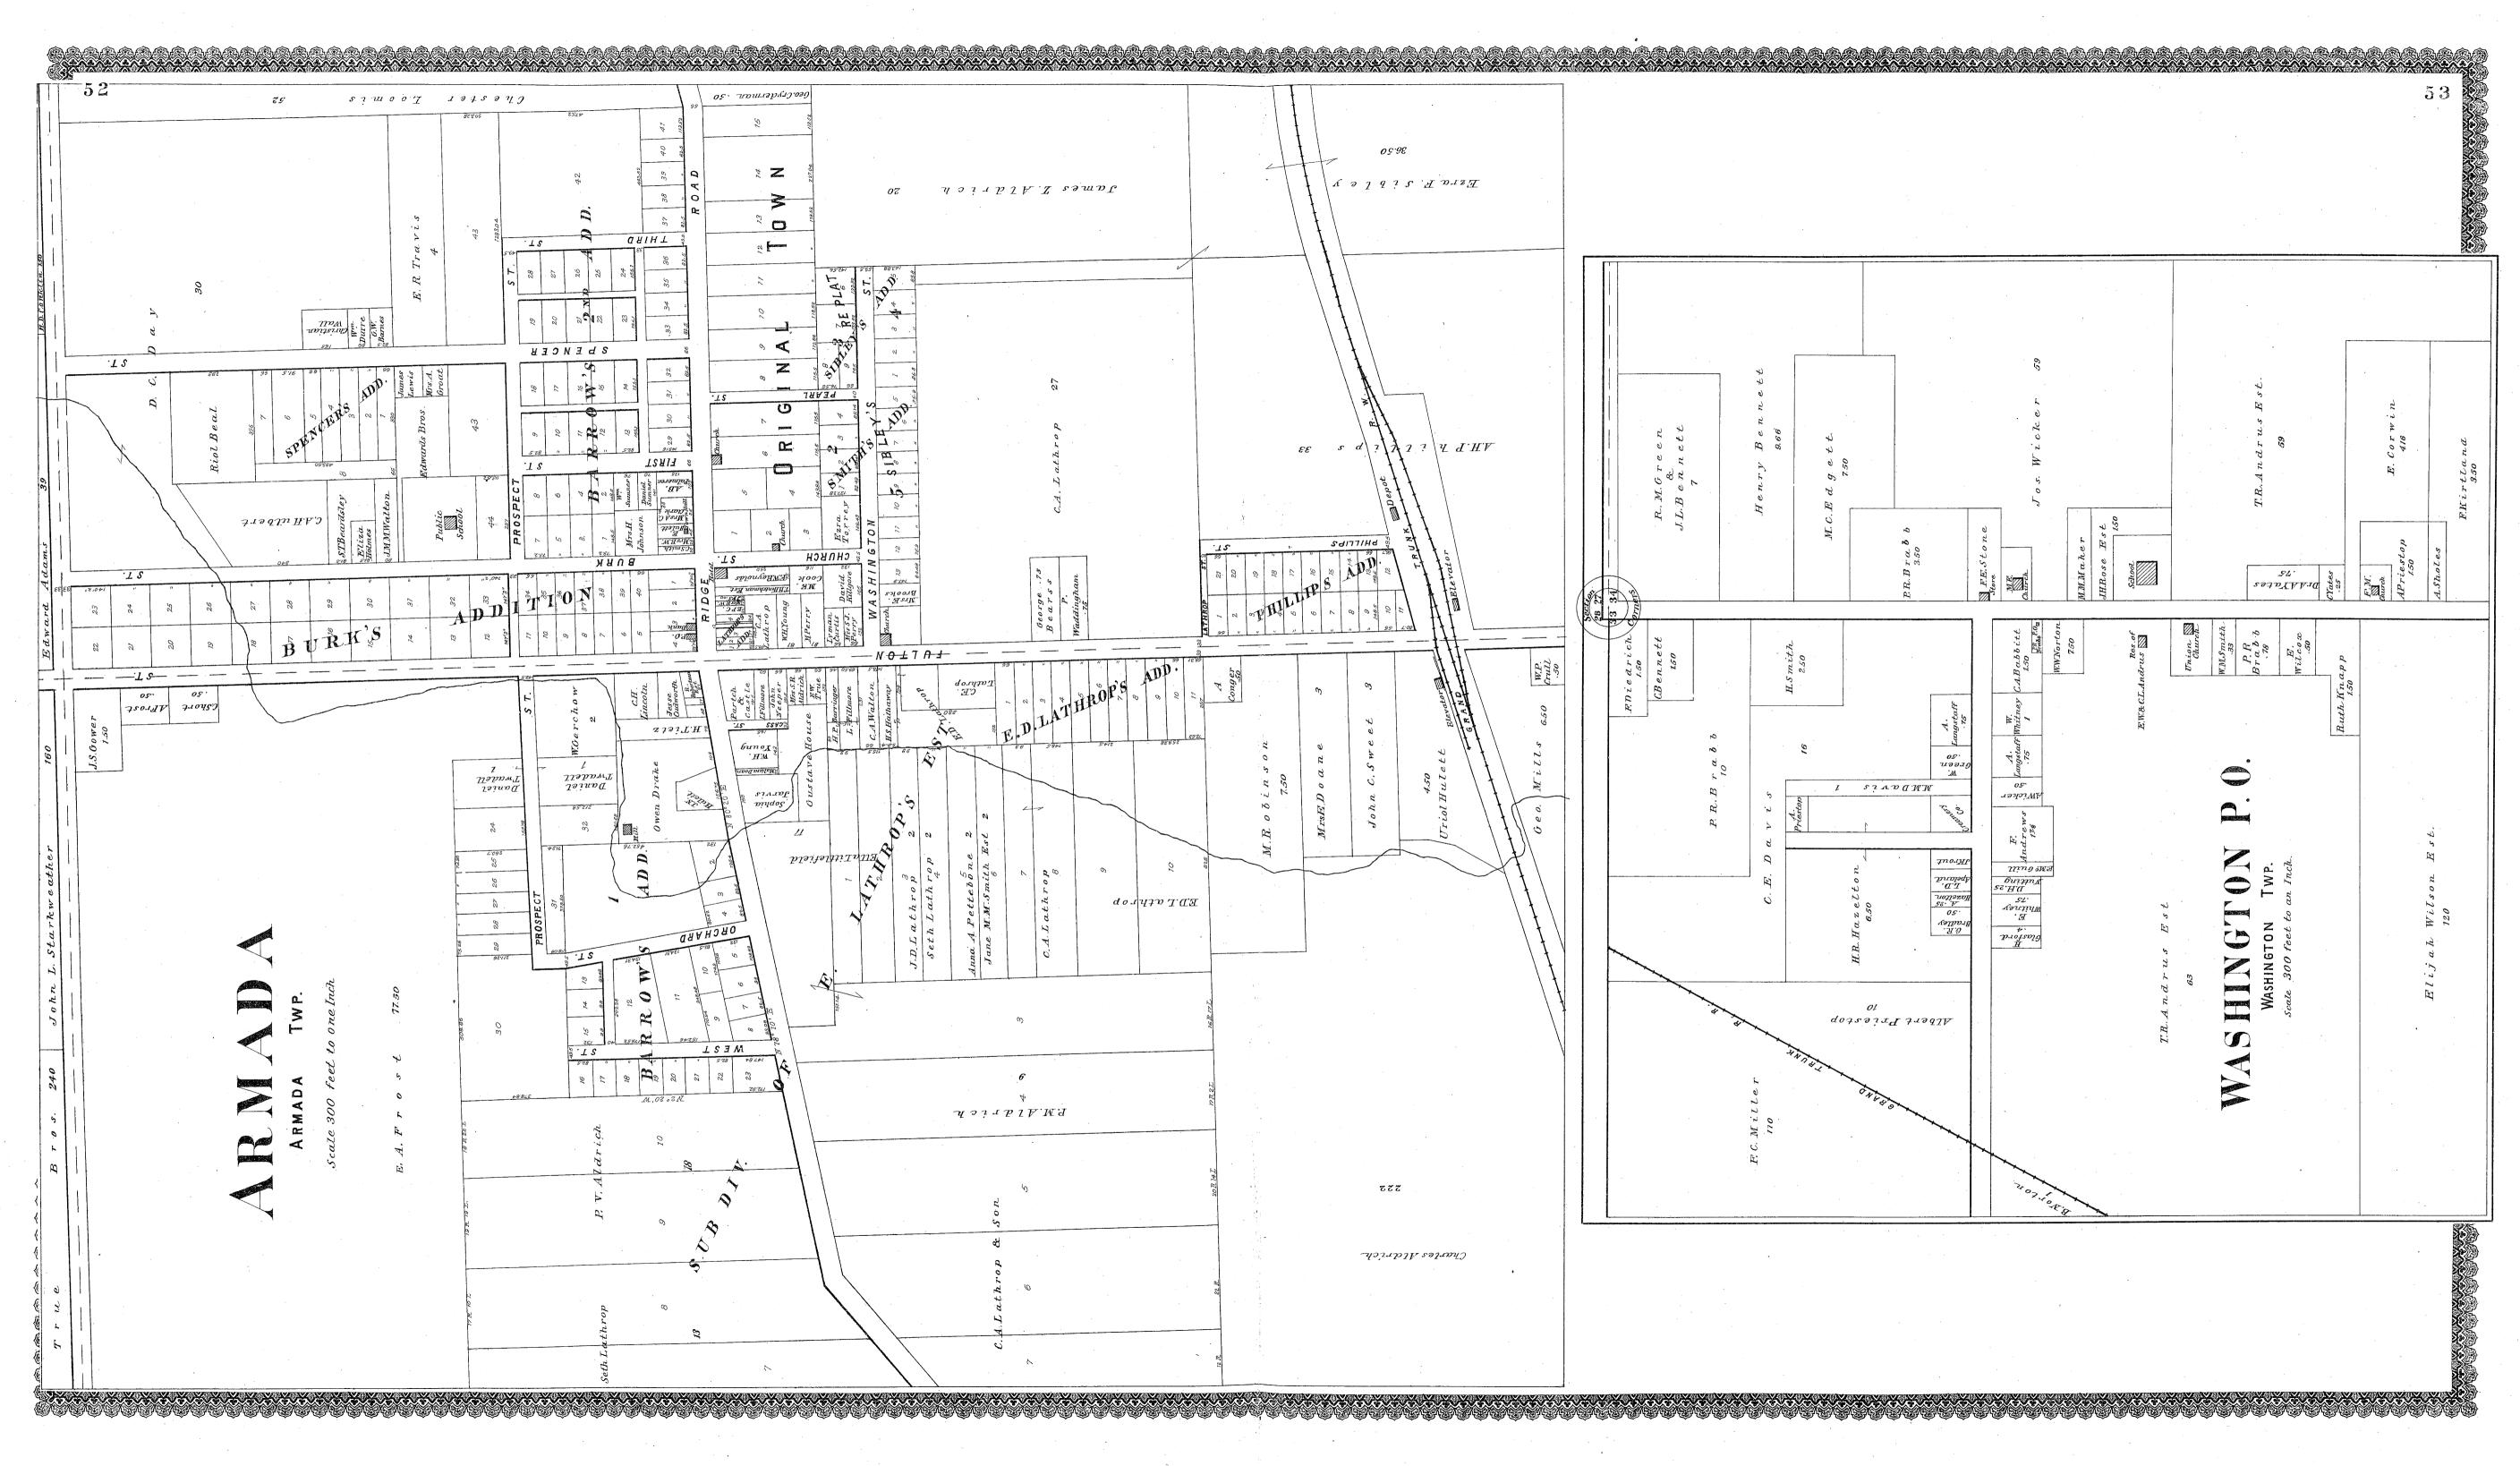

### MACOMB COUNTY INDEX.

| PAGE                   | PAGE                            | PAGE                    |
|------------------------|---------------------------------|-------------------------|
| ARMADA TOWNSHIP        | HARRISON TOWNSHIP               | RICHMOND TOWNSHIP 11    |
| ARMADA, PLAT OF 52-53  | LENOX TOWNSHIP 21               | RICHMOND, PLAT OF 48-49 |
| ATWOOD, SUBDIVISION 57 | LENOX, PLAT OF 48-49            | ROMEO, PLAT OF 56-57    |
| BRUCE TOWNSHIP         | MACOMB TOWNSHIP 25              | SHELBY TOWNSHIP 27      |
| CADY, PLAT OF 57       | MEMPHIS, PLAT OF 67             | STERLING TOWNSHIP 29    |
| CHESTERFIELD TOWNSHIP  | MT. CLEMENS, EAST PART OF 40-41 | UTICA, PLAT OF          |
| CLINTON TOWNSHIP       | MT. CLEMENS, WEST PART OF 44-45 | WARREN TOWNSHIP 37      |
| DISCO, PLAT OF         | NEW BALTIMORE, PLAT OF 60-61    | WARREN, PLAT OF 49      |
| ERIN TOWNSHIP          | NEW HAVEN, PLAT OF              | WASHINGTON TOWNSHIP 17  |
| FRASER, PLAT OF        | RAY TOWNSHIP 19                 | WASHINGTON P. O 55      |
|                        |                                 | •                       |