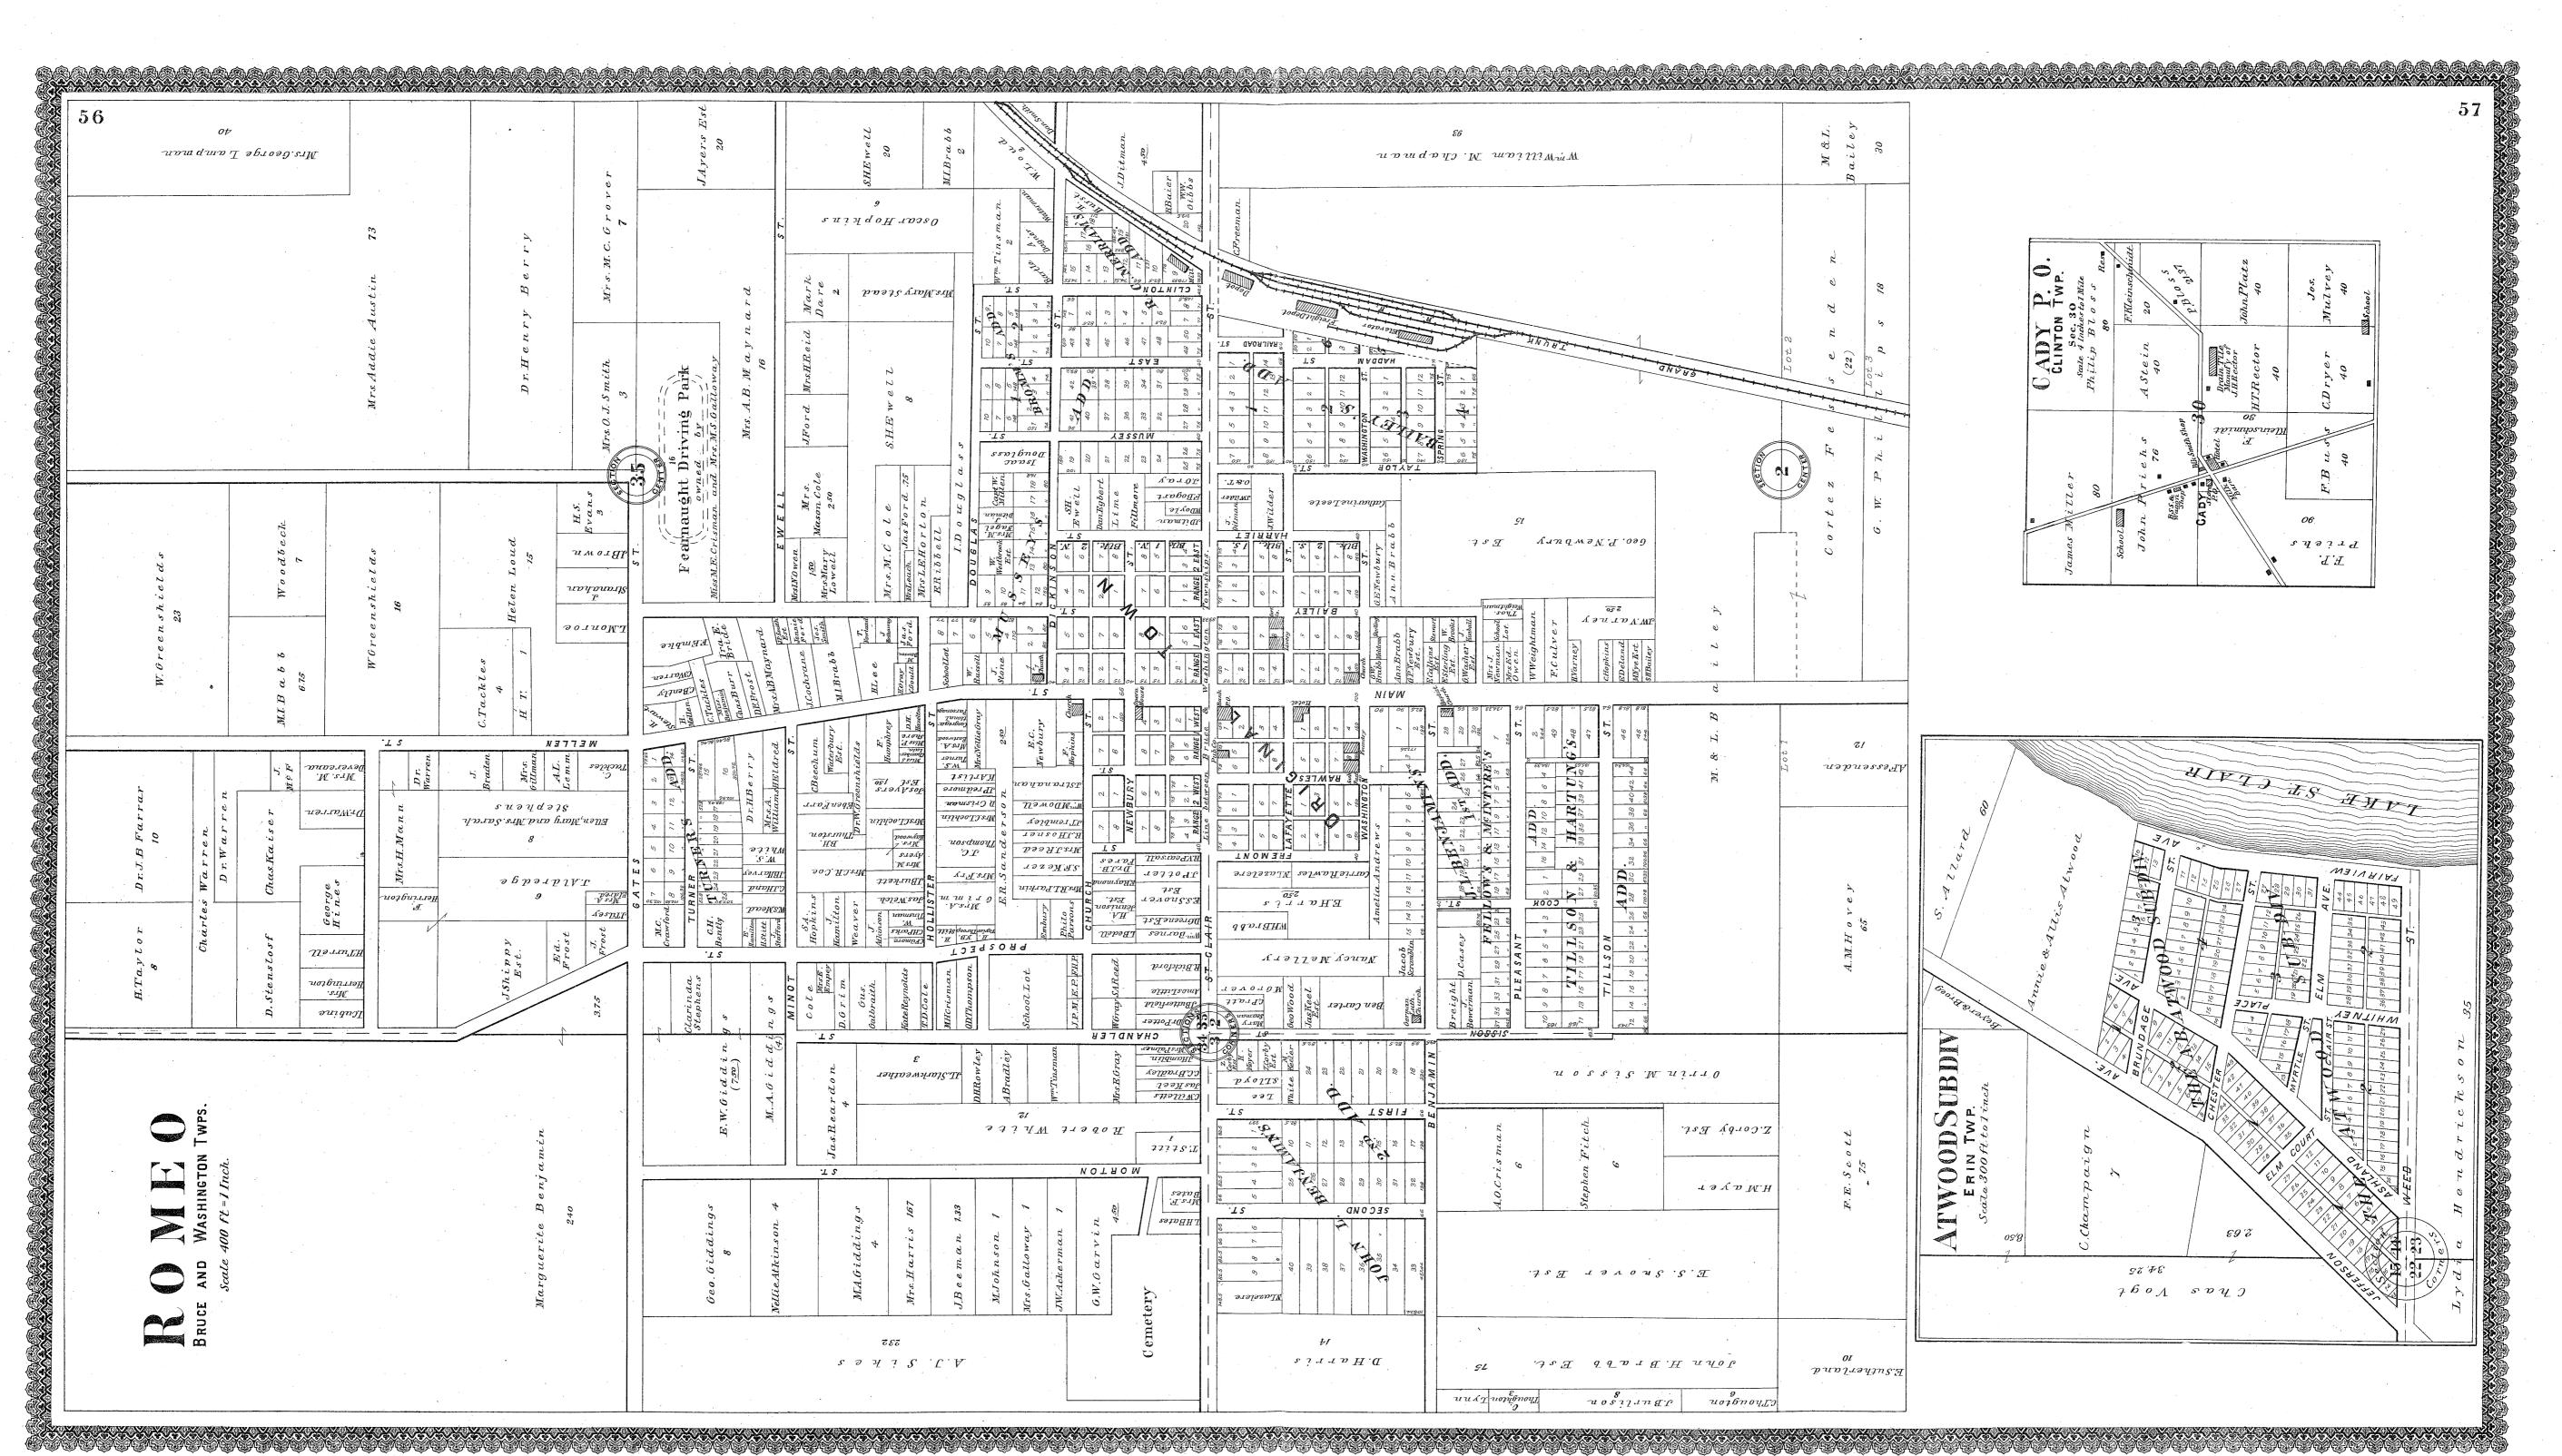

### MACOMB COUNTY INDEX.

| PAGE                   | PAGE                            | PAGE                    |
|------------------------|---------------------------------|-------------------------|
| ARMADA TOWNSHIP        | HARRISON TOWNSHIP               | RICHMOND TOWNSHIP 11    |
| ARMADA, PLAT OF 52-53  | LENOX TOWNSHIP 21               | RICHMOND, PLAT OF 48-49 |
| ATWOOD, SUBDIVISION 57 | LENOX, PLAT OF 48-49            | ROMEO, PLAT OF 56-57    |
| BRUCE TOWNSHIP         | MACOMB TOWNSHIP 25              | SHELBY TOWNSHIP 27      |
| CADY, PLAT OF 57       | MEMPHIS, PLAT OF 67             | STERLING TOWNSHIP 29    |
| CHESTERFIELD TOWNSHIP  | MT. CLEMENS, EAST PART OF 40-41 | UTICA, PLAT OF          |
| CLINTON TOWNSHIP       | MT. CLEMENS, WEST PART OF 44-45 | WARREN TOWNSHIP 37      |
| DISCO, PLAT OF         | NEW BALTIMORE, PLAT OF 60-61    | WARREN, PLAT OF 49      |
| ERIN TOWNSHIP          | NEW HAVEN, PLAT OF              | WASHINGTON TOWNSHIP 17  |
| FRASER, PLAT OF        | RAY TOWNSHIP 19                 | WASHINGTON P. O 55      |
|                        |                                 | •                       |