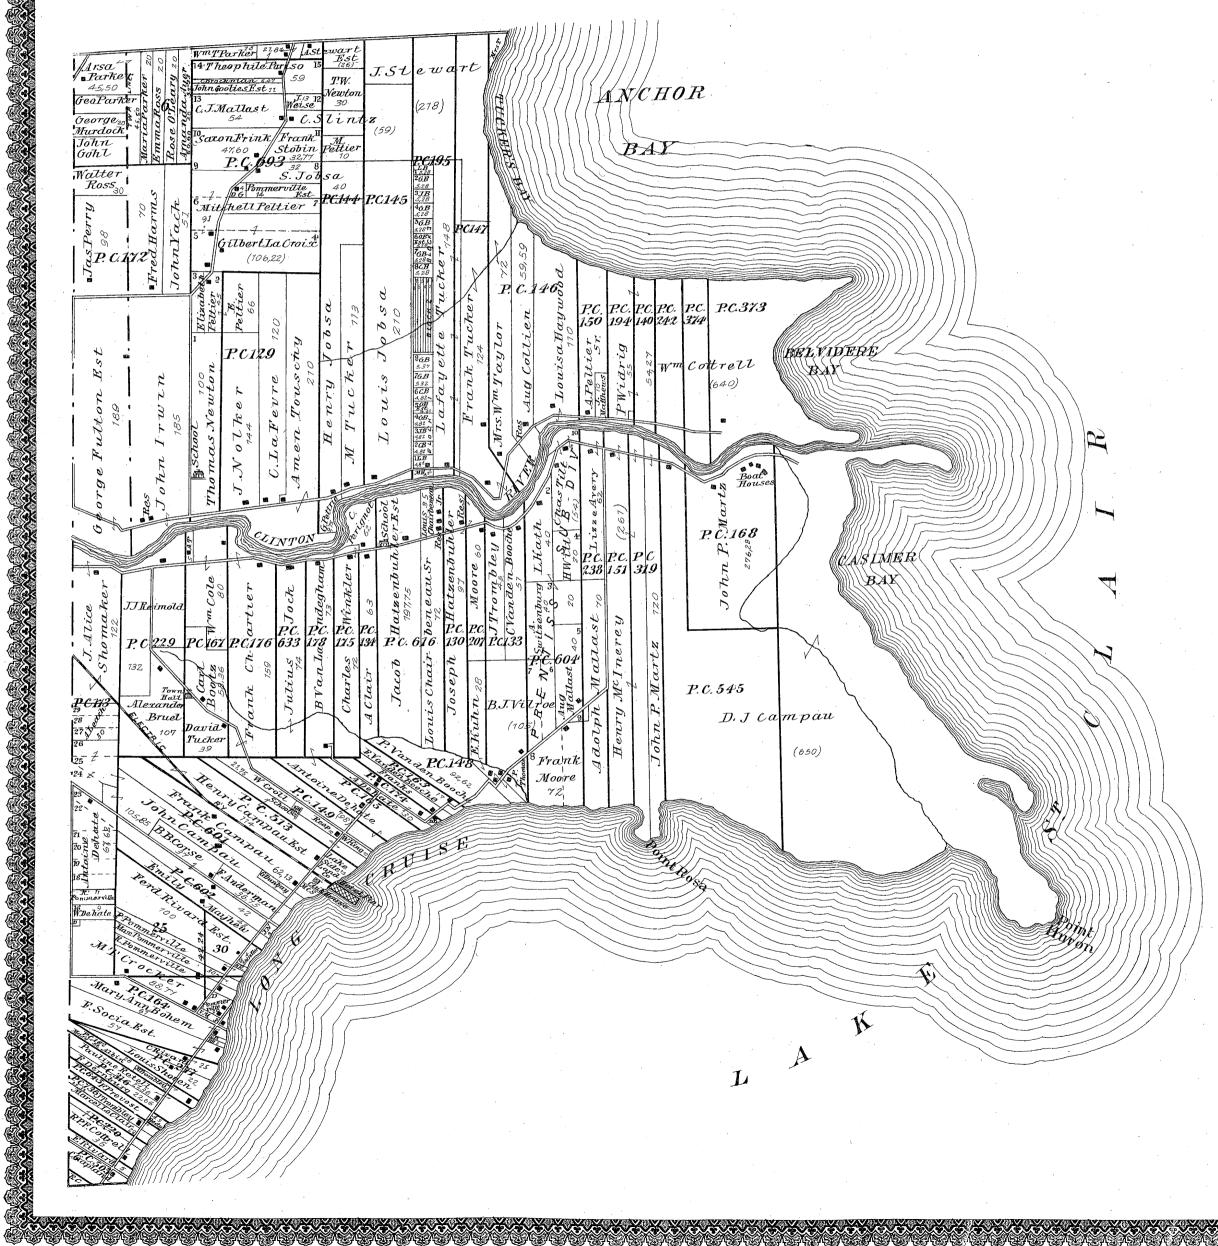

|



Township 2 North Range 14 East

Scale 2 Inches to one Mile.





Township 1 North Range 13 East

Scale 2 Inches to one Mile.

of the Meridian of Michigan.





Township 1 North Range 12 East

Scale 2 Inches to one Mile.

of the Meridian of Michigan

| Blunt 21 A