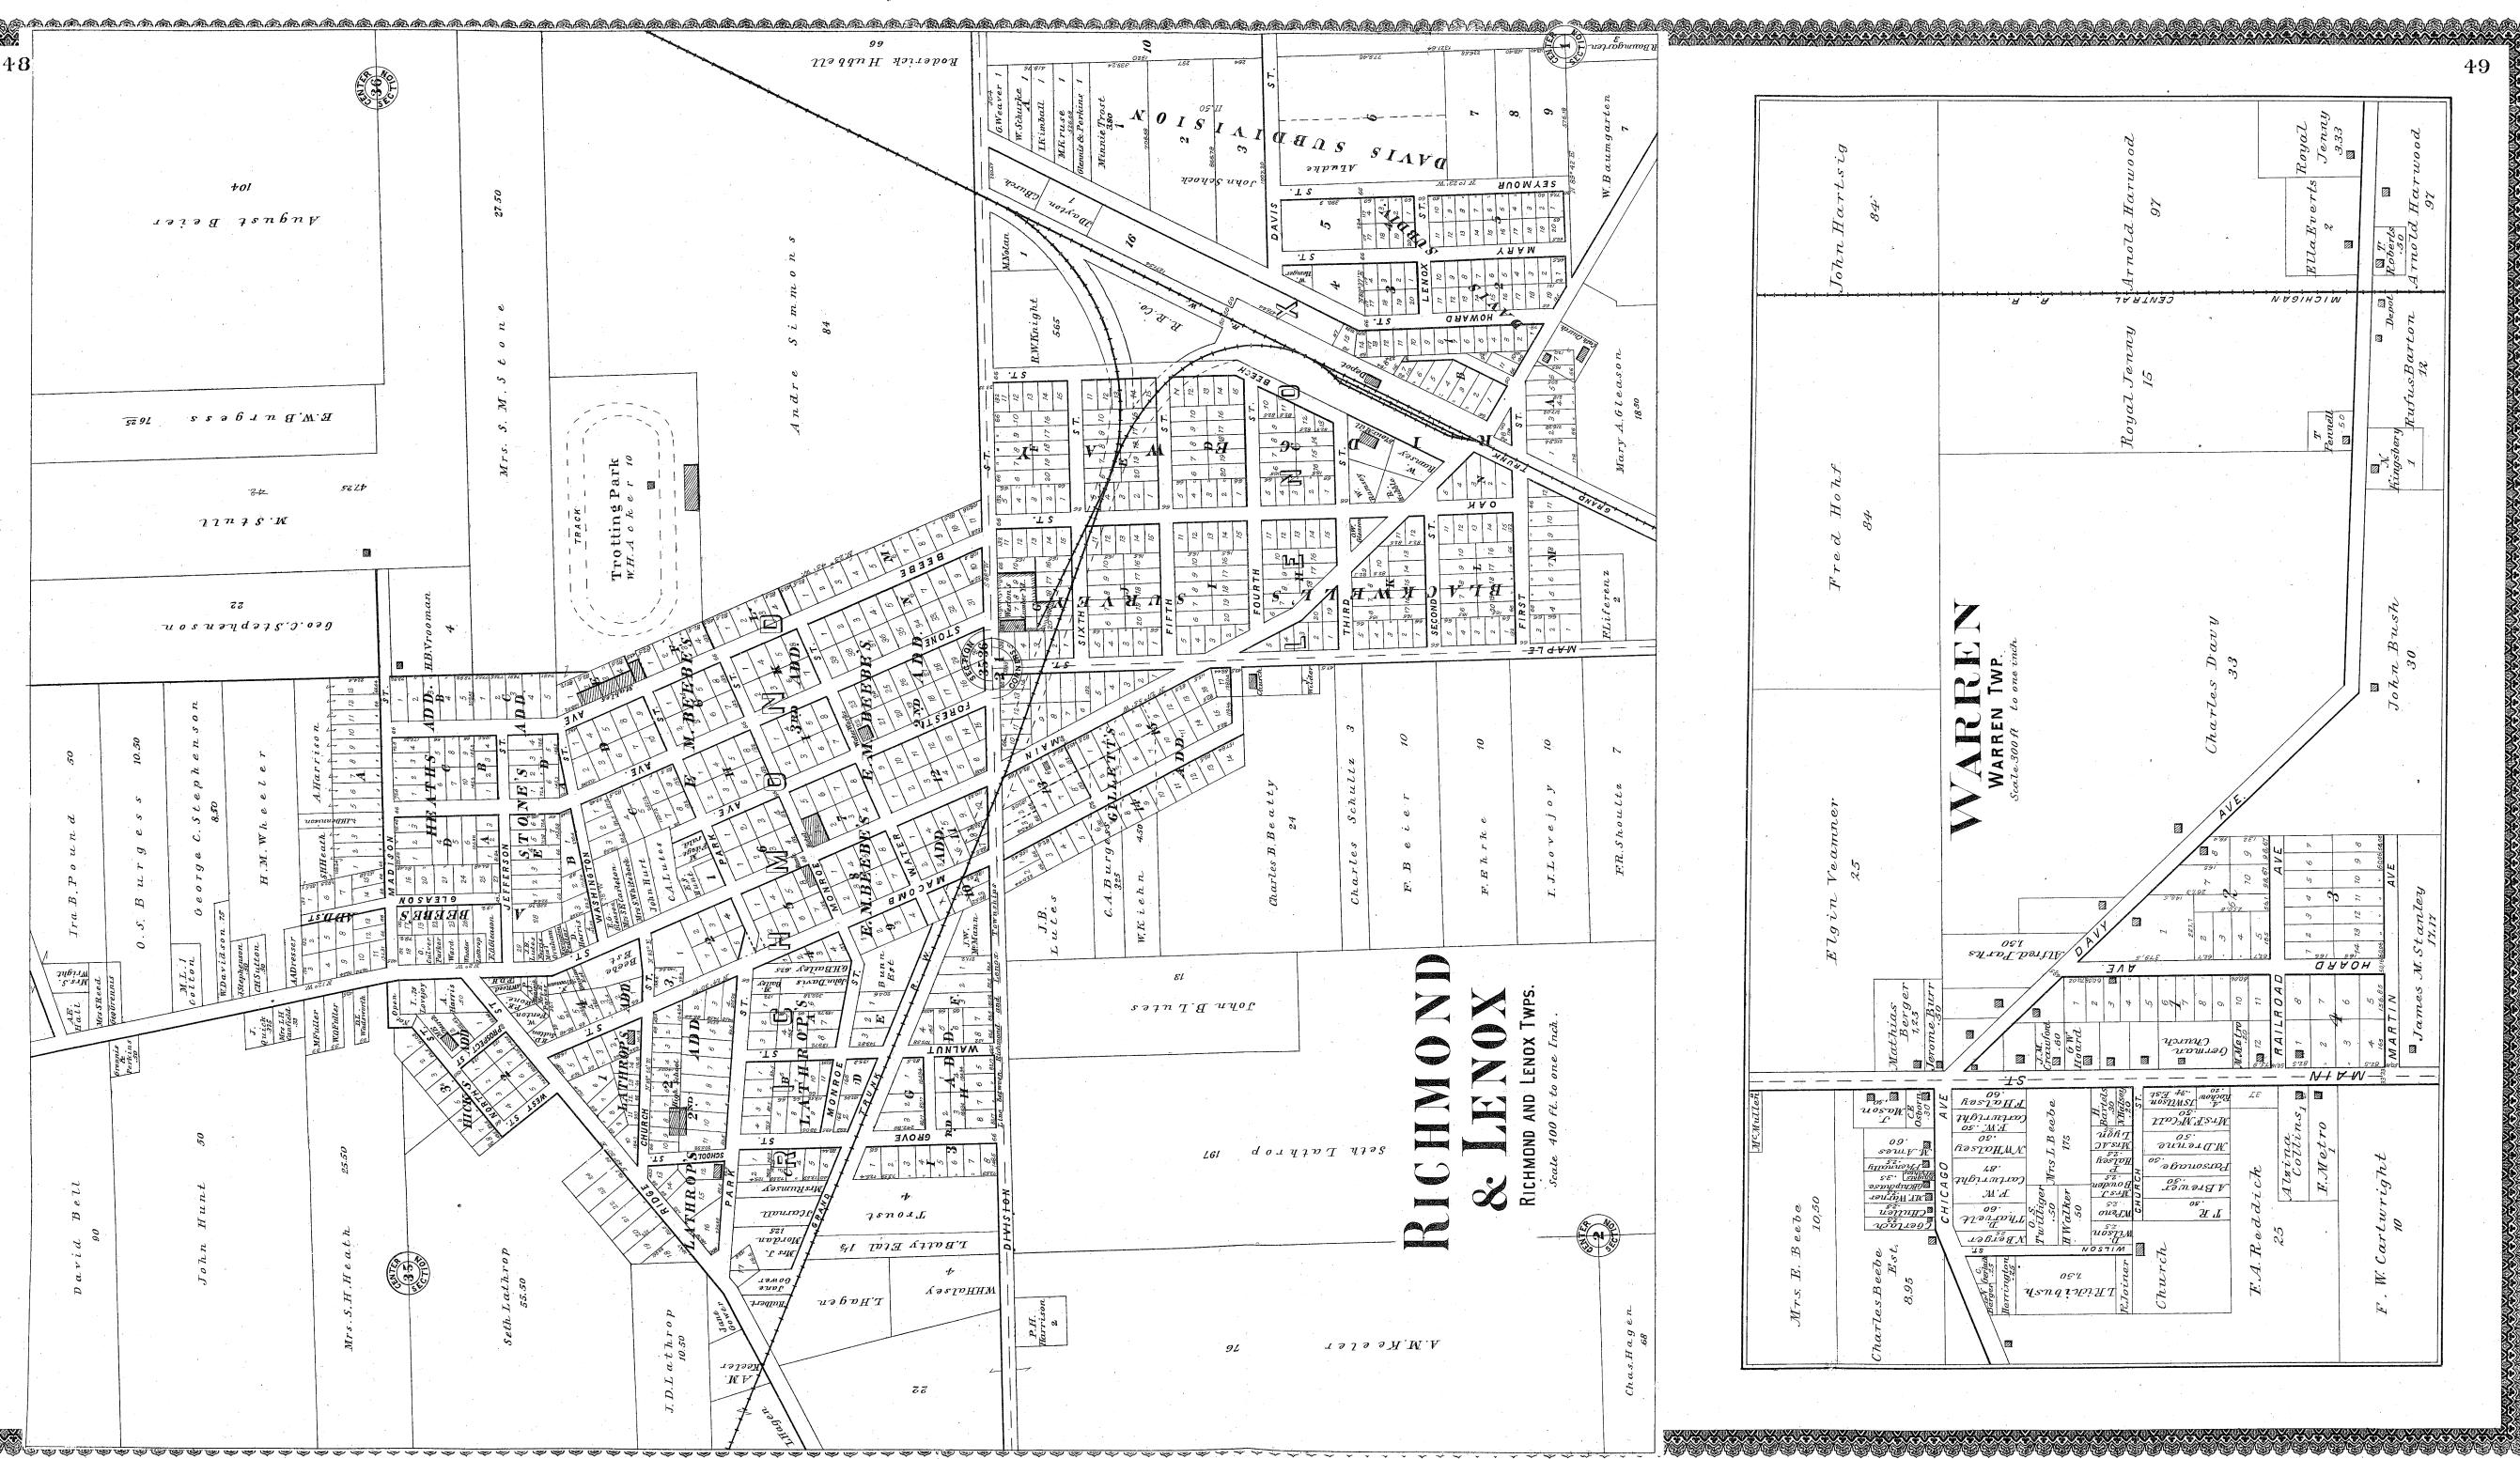

### MACOMB COUNTY INDEX.

| PAGE                   | PAGE                            | PAGE                    |
|------------------------|---------------------------------|-------------------------|
| ARMADA TOWNSHIP        | HARRISON TOWNSHIP               | RICHMOND TOWNSHIP 11    |
| ARMADA, PLAT OF 52-53  | LENOX TOWNSHIP 21               | RICHMOND, PLAT OF 48-49 |
| ATWOOD, SUBDIVISION 57 | LENOX, PLAT OF 48-49            | ROMEO, PLAT OF 56-57    |
| BRUCE TOWNSHIP         | MACOMB TOWNSHIP 25              | SHELBY TOWNSHIP 27      |
| CADY, PLAT OF 57       | MEMPHIS, PLAT OF 67             | STERLING TOWNSHIP 29    |
| CHESTERFIELD TOWNSHIP  | MT. CLEMENS, EAST PART OF 40-41 | UTICA, PLAT OF          |
| CLINTON TOWNSHIP       | MT. CLEMENS, WEST PART OF 44-45 | WARREN TOWNSHIP 37      |
| DISCO, PLAT OF         | NEW BALTIMORE, PLAT OF 60-61    | WARREN, PLAT OF 49      |
| ERIN TOWNSHIP          | NEW HAVEN, PLAT OF              | WASHINGTON TOWNSHIP 17  |
| FRASER, PLAT OF        | RAY TOWNSHIP 19                 | WASHINGTON P. O 55      |
|                        |                                 | •                       |