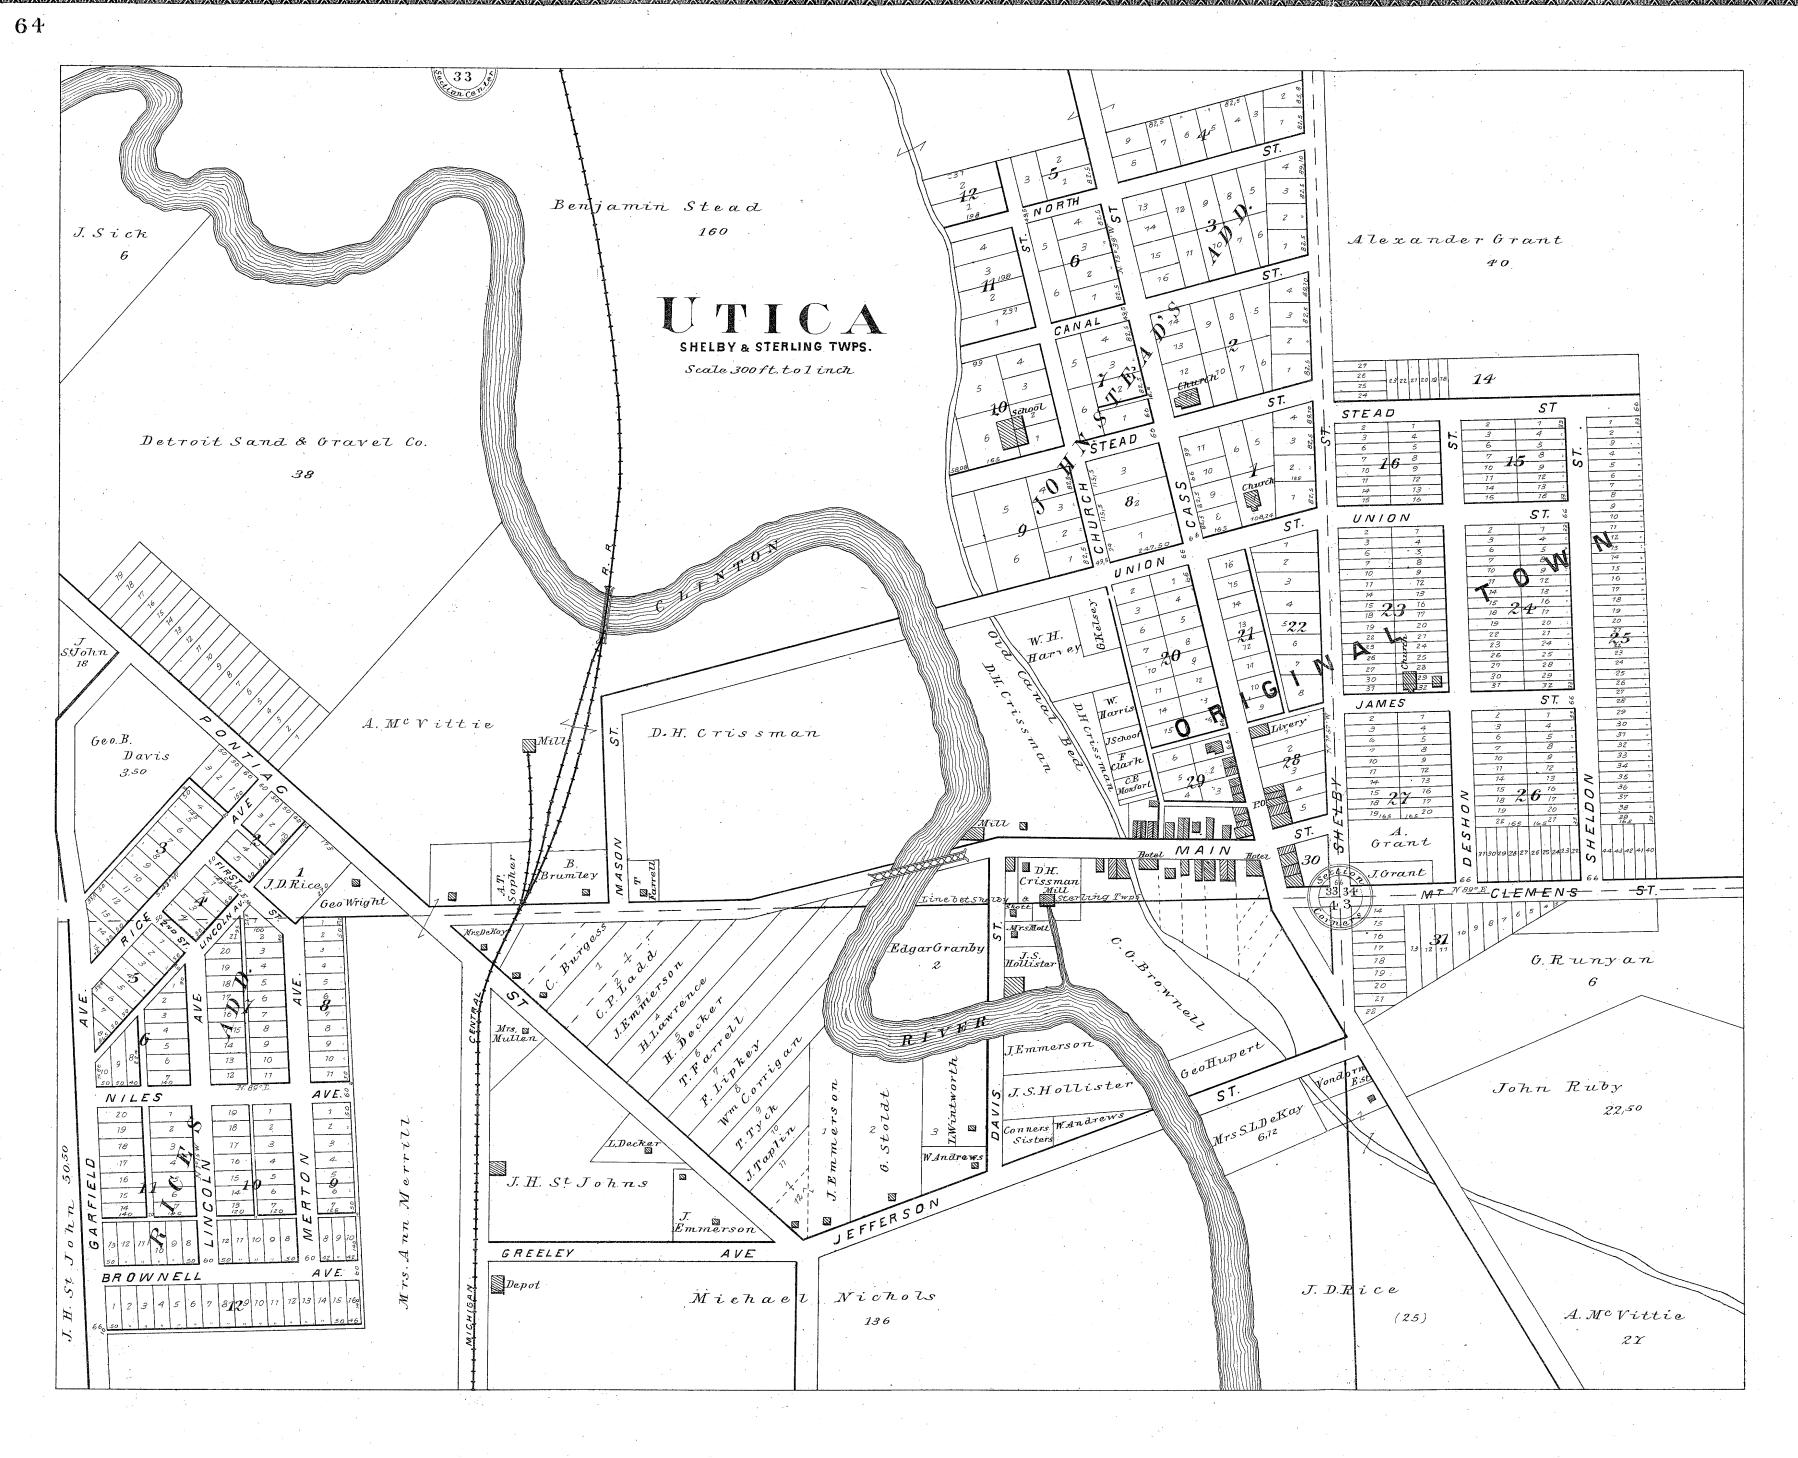

### MACOMB COUNTY INDEX.

| PAGE                   | PAGE                            | PAGE                    |
|------------------------|---------------------------------|-------------------------|
| ARMADA TOWNSHIP        | HARRISON TOWNSHIP               | RICHMOND TOWNSHIP 11    |
| ARMADA, PLAT OF 52-53  | LENOX TOWNSHIP 21               | RICHMOND, PLAT OF 48-49 |
| ATWOOD, SUBDIVISION 57 | LENOX, PLAT OF 48-49            | ROMEO, PLAT OF 56-57    |
| BRUCE TOWNSHIP         | MACOMB TOWNSHIP 25              | SHELBY TOWNSHIP 27      |
| CADY, PLAT OF 57       | MEMPHIS, PLAT OF 67             | STERLING TOWNSHIP 29    |
| CHESTERFIELD TOWNSHIP  | MT. CLEMENS, EAST PART OF 40-41 | UTICA, PLAT OF          |
| CLINTON TOWNSHIP       | MT. CLEMENS, WEST PART OF 44-45 | WARREN TOWNSHIP 37      |
| DISCO, PLAT OF         | NEW BALTIMORE, PLAT OF 60-61    | WARREN, PLAT OF 49      |
| ERIN TOWNSHIP          | NEW HAVEN, PLAT OF              | WASHINGTON TOWNSHIP 17  |
| FRASER, PLAT OF        | RAY TOWNSHIP 19                 | WASHINGTON P. O 55      |
|                        |                                 | •                       |