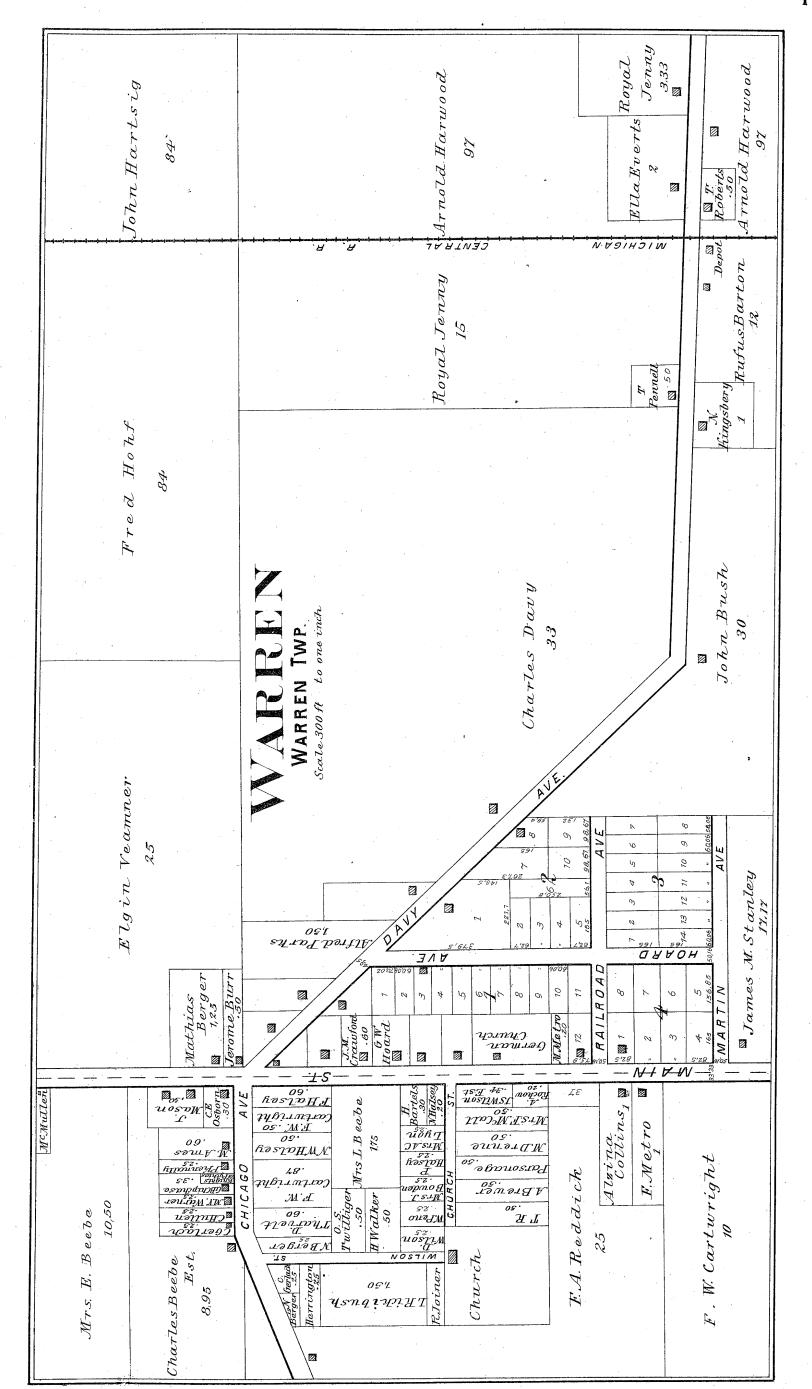

### MACOMB COUNTY INDEX.

| PAGE                   | PAGE                            | PAGE                    |
|------------------------|---------------------------------|-------------------------|
| ARMADA TOWNSHIP        | HARRISON TOWNSHIP               | RICHMOND TOWNSHIP 11    |
| ARMADA, PLAT OF 52-53  | LENOX TOWNSHIP 21               | RICHMOND, PLAT OF 48-49 |
| ATWOOD, SUBDIVISION 57 | LENOX, PLAT OF 48-49            | ROMEO, PLAT OF 56-57    |
| BRUCE TOWNSHIP         | MACOMB TOWNSHIP 25              | SHELBY TOWNSHIP 27      |
| CADY, PLAT OF 57       | MEMPHIS, PLAT OF 67             | STERLING TOWNSHIP 29    |
| CHESTERFIELD TOWNSHIP  | MT. CLEMENS, EAST PART OF 40-41 | UTICA, PLAT OF          |
| CLINTON TOWNSHIP       | MT. CLEMENS, WEST PART OF 44-45 | WARREN TOWNSHIP 37      |
| DISCO, PLAT OF         | NEW BALTIMORE, PLAT OF 60-61    | WARREN, PLAT OF 49      |
| ERIN TOWNSHIP          | NEW HAVEN, PLAT OF              | WASHINGTON TOWNSHIP 17  |
| FRASER, PLAT OF        | RAY TOWNSHIP 19                 | WASHINGTON P. O 55      |
|                        |                                 | •                       |