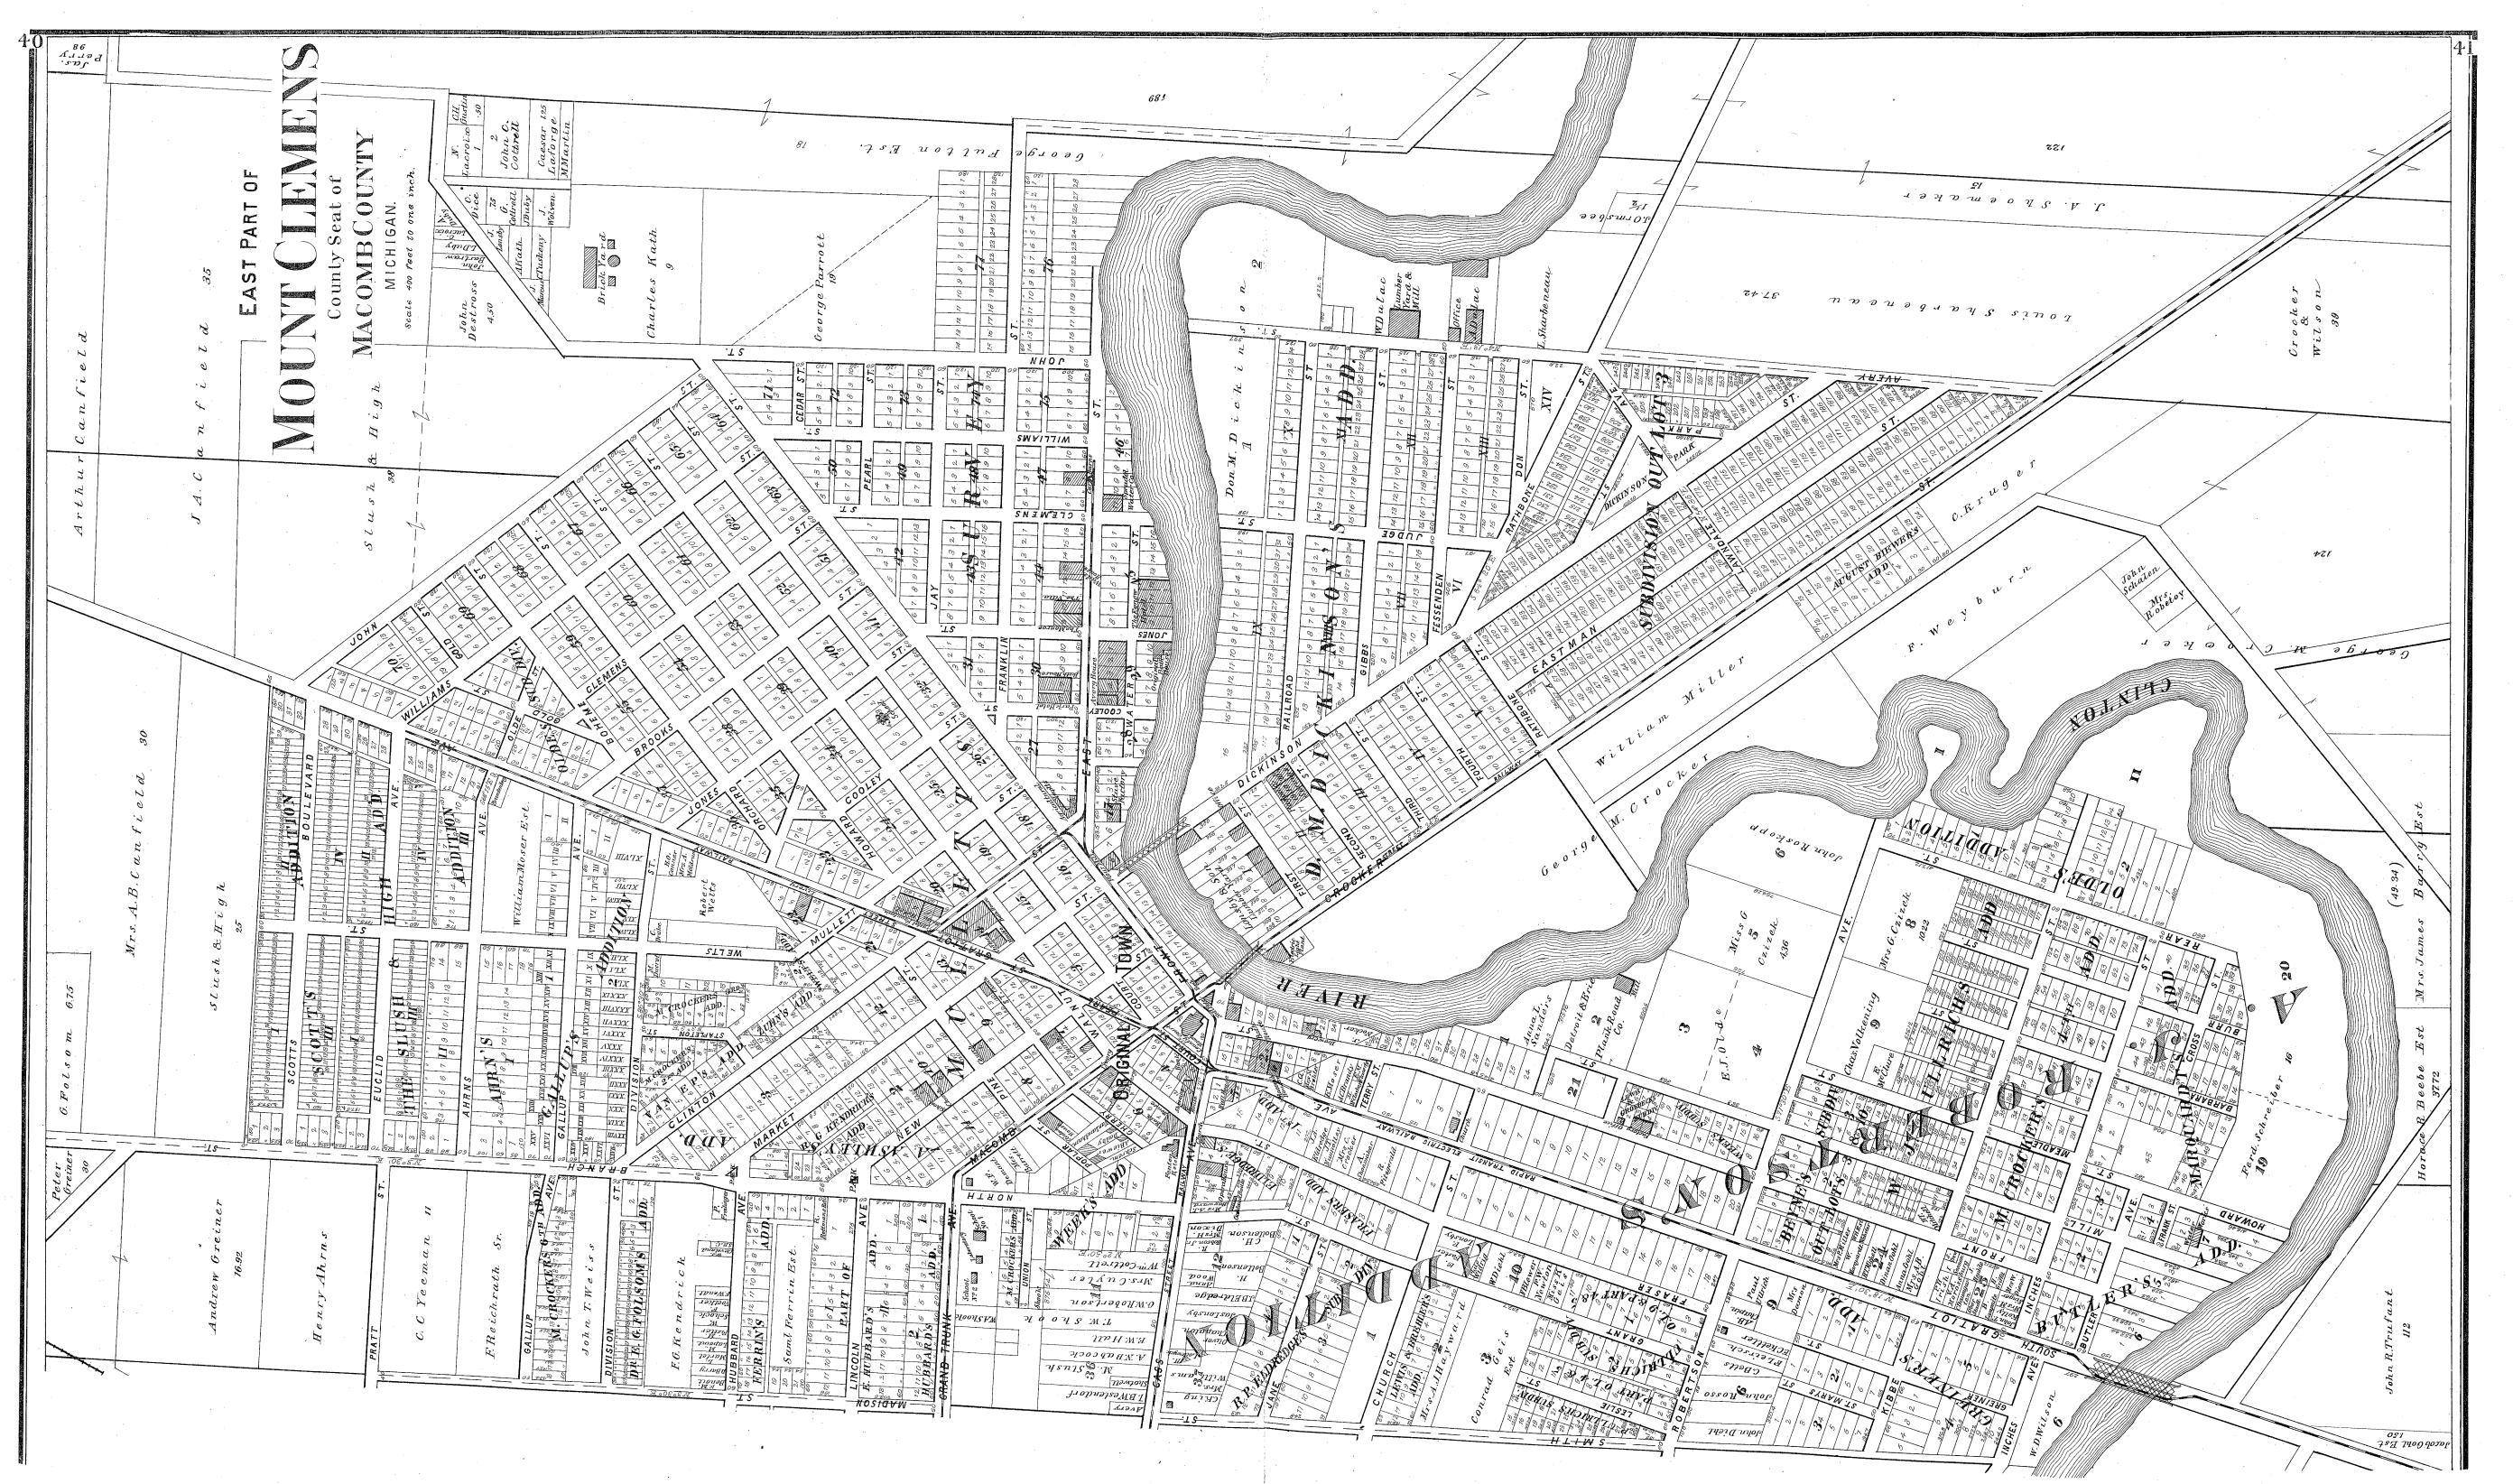

### MACOMB COUNTY INDEX.

| PAGE                   | PAGE                            | PAGE                    |
|------------------------|---------------------------------|-------------------------|
| ARMADA TOWNSHIP        | HARRISON TOWNSHIP               | RICHMOND TOWNSHIP 11    |
| ARMADA, PLAT OF 52-53  | LENOX TOWNSHIP 21               | RICHMOND, PLAT OF 48-49 |
| ATWOOD, SUBDIVISION 57 | LENOX, PLAT OF 48-49            | ROMEO, PLAT OF 56-57    |
| BRUCE TOWNSHIP         | MACOMB TOWNSHIP 25              | SHELBY TOWNSHIP 27      |
| CADY, PLAT OF 57       | MEMPHIS, PLAT OF 67             | STERLING TOWNSHIP 29    |
| CHESTERFIELD TOWNSHIP  | MT. CLEMENS, EAST PART OF 40-41 | UTICA, PLAT OF          |
| CLINTON TOWNSHIP       | MT. CLEMENS, WEST PART OF 44-45 | WARREN TOWNSHIP 37      |
| DISCO, PLAT OF         | NEW BALTIMORE, PLAT OF 60-61    | WARREN, PLAT OF 49      |
| ERIN TOWNSHIP          | NEW HAVEN, PLAT OF              | WASHINGTON TOWNSHIP 17  |
| FRASER, PLAT OF        | RAY TOWNSHIP 19                 | WASHINGTON P. O 55      |
|                        |                                 | •                       |