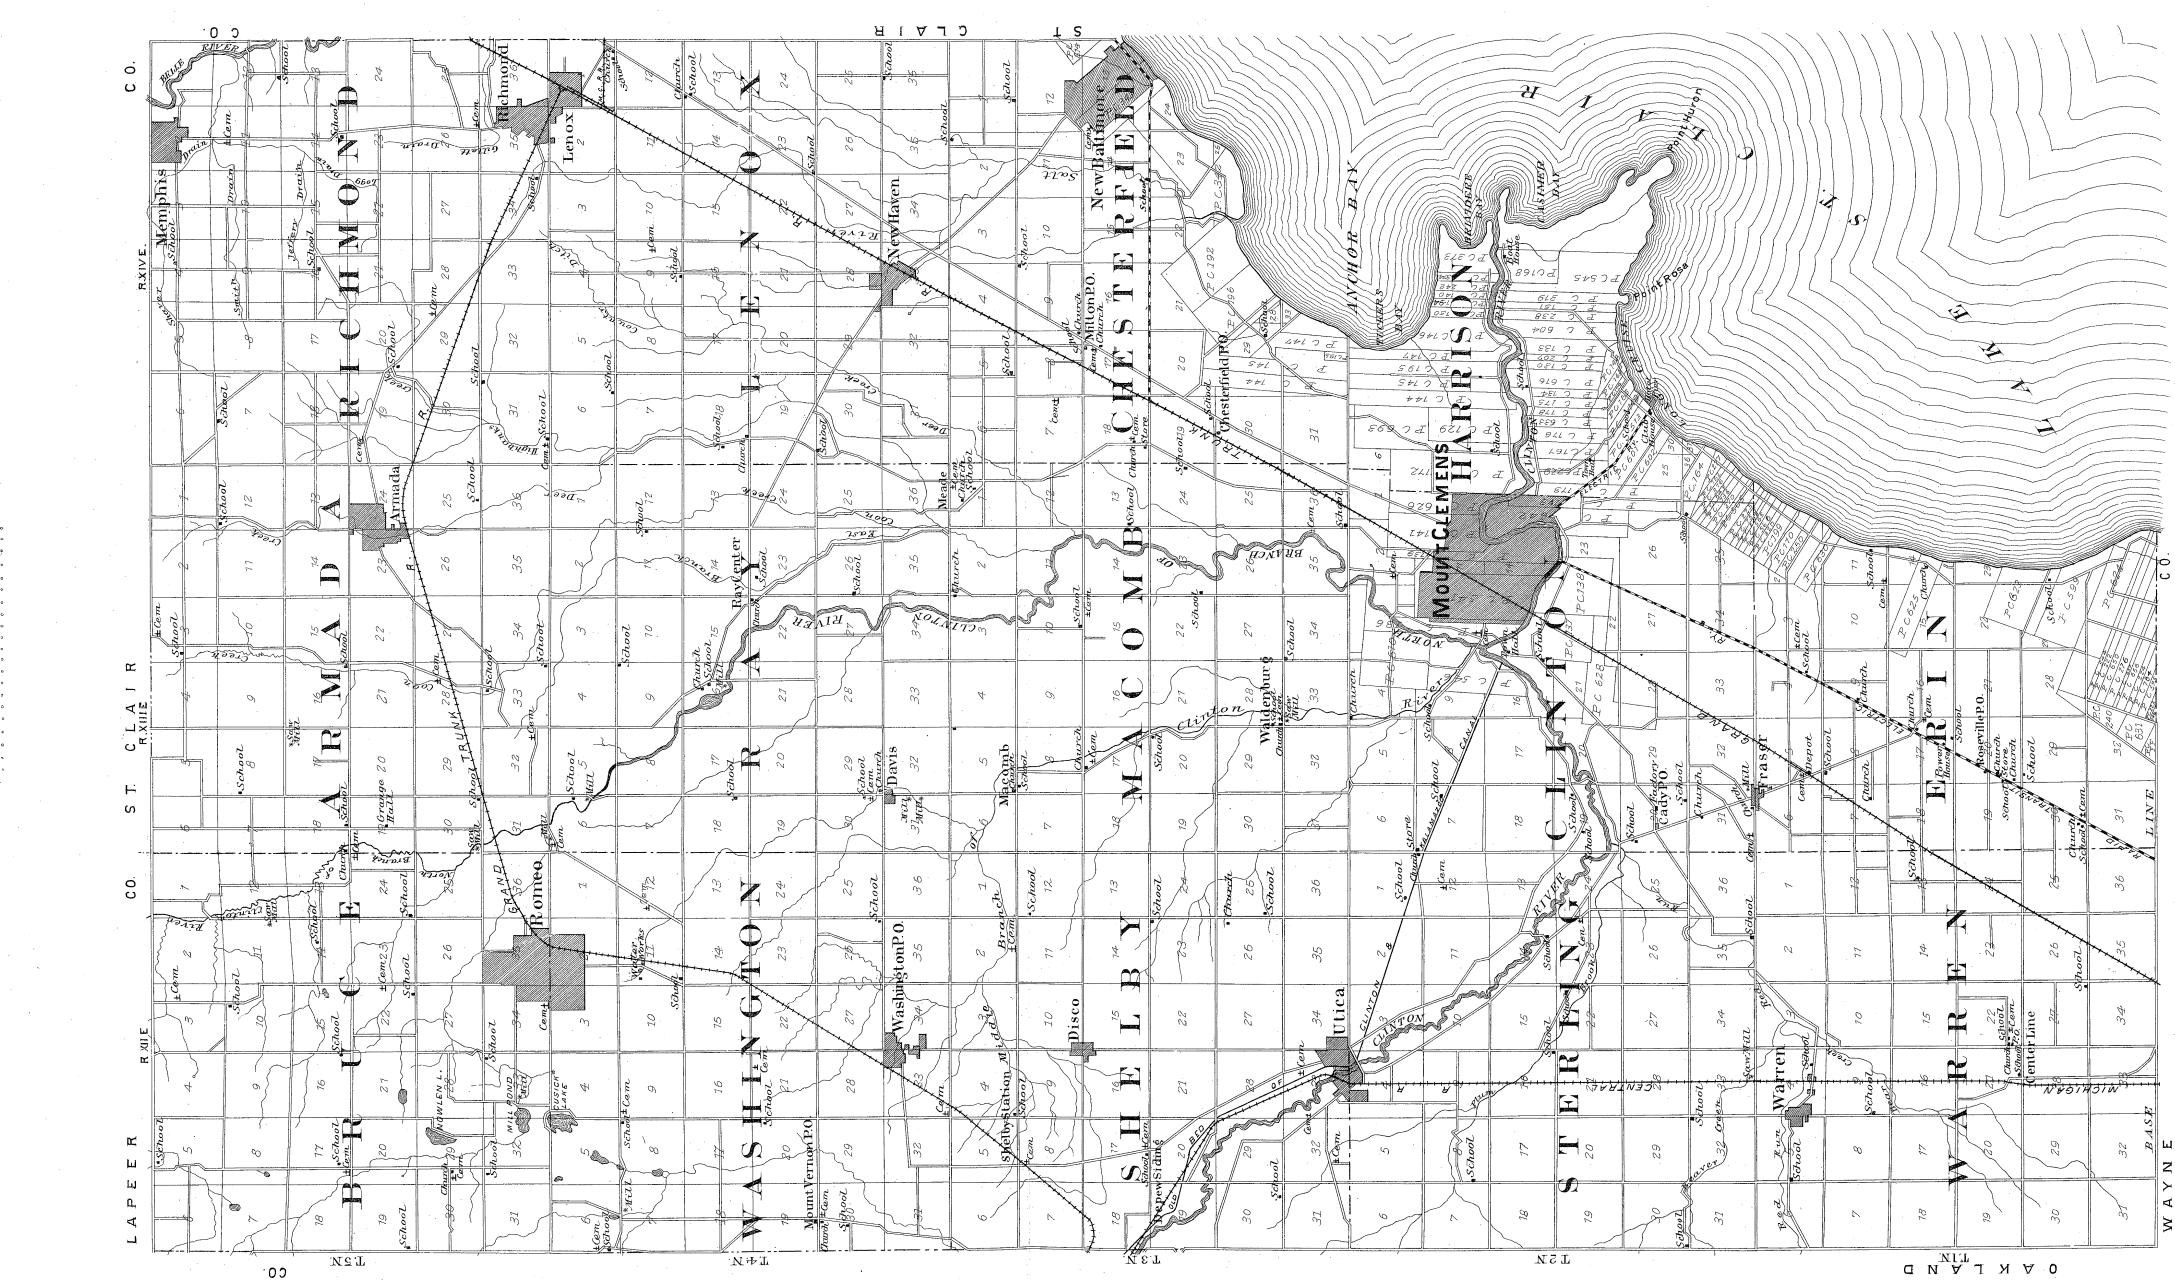

### MACOMB COUNTY INDEX.

| PAGE                   | PAGE                            | PAGE                    |
|------------------------|---------------------------------|-------------------------|
| ARMADA TOWNSHIP        | HARRISON TOWNSHIP               | RICHMOND TOWNSHIP 11    |
| ARMADA, PLAT OF 52-53  | LENOX TOWNSHIP 21               | RICHMOND, PLAT OF 48-49 |
| ATWOOD, SUBDIVISION 57 | LENOX, PLAT OF 48-49            | ROMEO, PLAT OF 56-57    |
| BRUCE TOWNSHIP         | MACOMB TOWNSHIP 25              | SHELBY TOWNSHIP 27      |
| CADY, PLAT OF 57       | MEMPHIS, PLAT OF 67             | STERLING TOWNSHIP 29    |
| CHESTERFIELD TOWNSHIP  | MT. CLEMENS, EAST PART OF 40-41 | UTICA, PLAT OF          |
| CLINTON TOWNSHIP       | MT. CLEMENS, WEST PART OF 44-45 | WARREN TOWNSHIP 37      |
| DISCO, PLAT OF         | NEW BALTIMORE, PLAT OF 60-61    | WARREN, PLAT OF 49      |
| ERIN TOWNSHIP          | NEW HAVEN, PLAT OF              | WASHINGTON TOWNSHIP 17  |
| FRASER, PLAT OF        | RAY TOWNSHIP 19                 | WASHINGTON P. O 55      |
|                        |                                 | •                       |