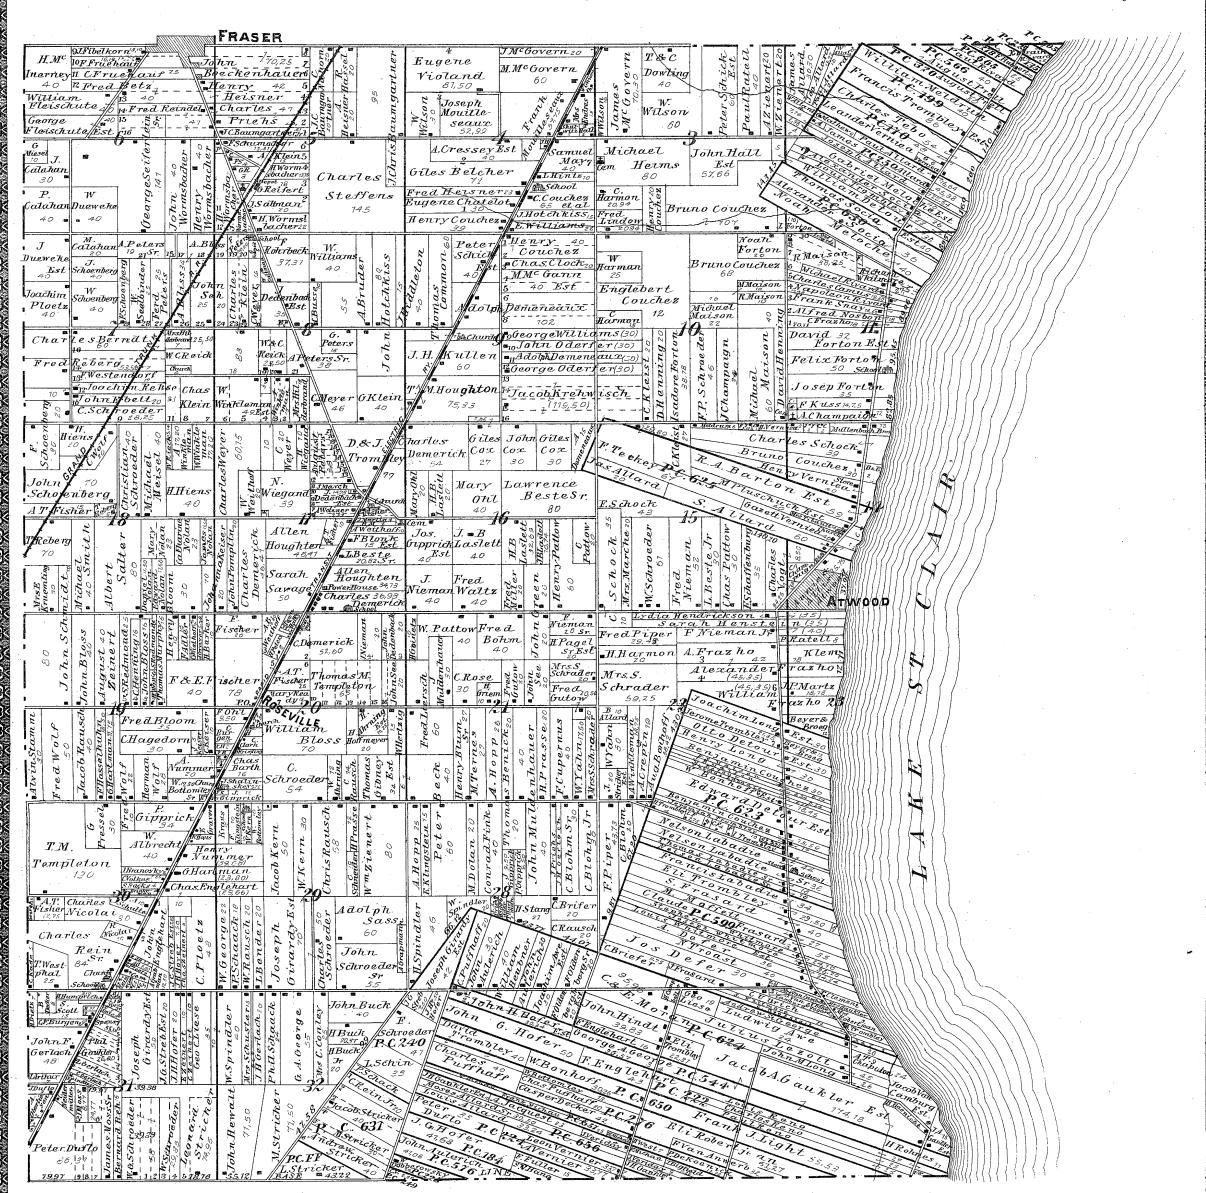

### MACOMB COUNTY INDEX.

| PAGE                   | PAGE                            | PAGE                    |
|------------------------|---------------------------------|-------------------------|
| ARMADA TOWNSHIP        | HARRISON TOWNSHIP               | RICHMOND TOWNSHIP 11    |
| ARMADA, PLAT OF 52-53  | LENOX TOWNSHIP 21               | RICHMOND, PLAT OF 48-49 |
| ATWOOD, SUBDIVISION 57 | LENOX, PLAT OF 48-49            | ROMEO, PLAT OF 56-57    |
| BRUCE TOWNSHIP         | MACOMB TOWNSHIP 25              | SHELBY TOWNSHIP 27      |
| CADY, PLAT OF 57       | MEMPHIS, PLAT OF 67             | STERLING TOWNSHIP 29    |
| CHESTERFIELD TOWNSHIP  | MT. CLEMENS, EAST PART OF 40-41 | UTICA, PLAT OF          |
| CLINTON TOWNSHIP       | MT. CLEMENS, WEST PART OF 44-45 | WARREN TOWNSHIP 37      |
| DISCO, PLAT OF         | NEW BALTIMORE, PLAT OF 60-61    | WARREN, PLAT OF 49      |
| ERIN TOWNSHIP          | NEW HAVEN, PLAT OF              | WASHINGTON TOWNSHIP 17  |
| FRASER, PLAT OF        | RAY TOWNSHIP 19                 | WASHINGTON P. O 55      |
|                        |                                 | •                       |