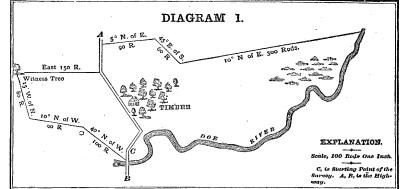

laid out by "Metes and Bounds," is given: "Beginning at a stone on the Bank of Doe River, at a point where the highway from A. to B. crosses said river (see point marked C. on Diagram 1); thence 40° North of West 100 rods to a large stump; thence 10° North of West 90 rods; thence 15° West of North 80 rods to an oak tree (see Witness Tree on Diagram 1); thence due East 150 rods to the highway; thence following the course of the highway 50 rods due North; thence 5° North of East 90 rods; thence 45° East of South 60 rods; thence 10° North of East 300 rods to the Doe River; thence following the course of the river Southwesterly to the place of beginning." This, which is a very simple and moderate description by "Metes and Bounds," would leave the boundaries of the farm as shown in Diagram 1.



# MERIDIANS AND BASE LINES.

DIAGRAM 2.



HE present system of Governmental Land Surveys was adopted by Congress on the 7th of May, 1785. It has been in use ever since and is the legal method of describing and dividing lands. It is called the "Rectangular System," that is, all its distances and bearings are measured from two lines which are at right angles to each other, viz.:+. These two lines, from which the measurements are made, are the Principal Meridians, which run North and South, and the Base Lines, which run East and West. These Principal Meridians are established, with great accuracy, by astronomical observations. Each Principal Meridian has its Base Line, and these two lines form the basis or foundation for the surveys or measurement of all the lands within the territory whic