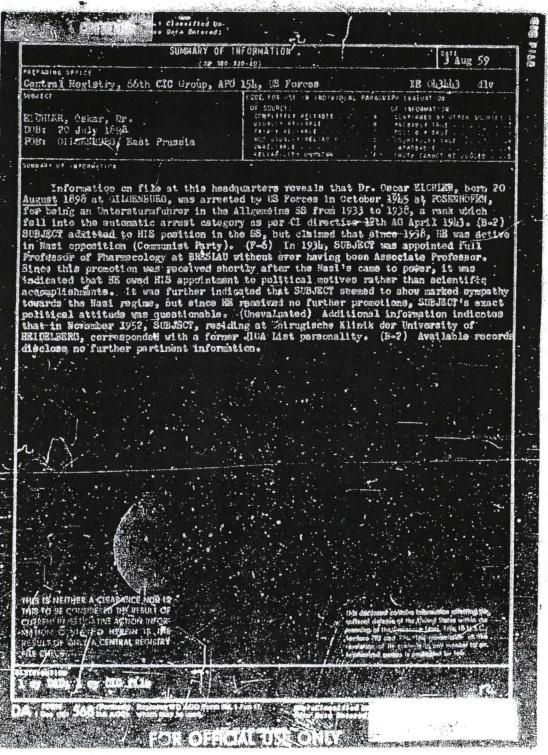

### 

b. Last Address:

c. Nationality: German

d. Date and Place of Birth: 20.Aug. 1898 at Gilgenburg/Ostpr.

e. Occupation: University-Professor - Phurmacology

f. Religion: Evang.

g. Marital Status: Married - wife: Lore Taubert

3. BACKGROUND:

a Education: 1919-23 University at Königsberg/Mirchen

b. Employment: 1930-45 University Giessen/Breslau as Dozent, Grdinarius

c. Military Service: 1916-19: Army, Jnfantry as Sergeant 1939-45 Army, W.KR.Wedec.8, as medical LFT colony

d. Politics prior to 1933: none

e. Voted for NSDAP first in: none

1. Membership in NSDAP: 1933

g. Membership in NSDAP formations: 1933-38 35

h. Membership in affiliated organizations:

CPI Attach cords []

of []

#### CONFIDENTIAL

(Internee:

br. Eichief Oskar

Case No. 8 - 4699

- 4. DETAILS OF ARREST: Dr.EICHLER onarged with being 33-UNTENSTURM-2. HREE at Brealau, was arrested by IPW 174 ... Foundation on 25th Oct.1945 and was received at Internment Comp. No. 8 on 31st
- 5 FINDINGS: Subject joined the party and the SS in 1933. He became SS=UNTERSTURM: unRek in 1936. He claims to have been active in the opposition since 1939.

6. RECOMMENDATIONS: RECOMMENDATIONS: It is suggested that wak when subject's category comes up for release, the local German Security Be determine if subject's claim is correct, and if so it is recommended that he be released.