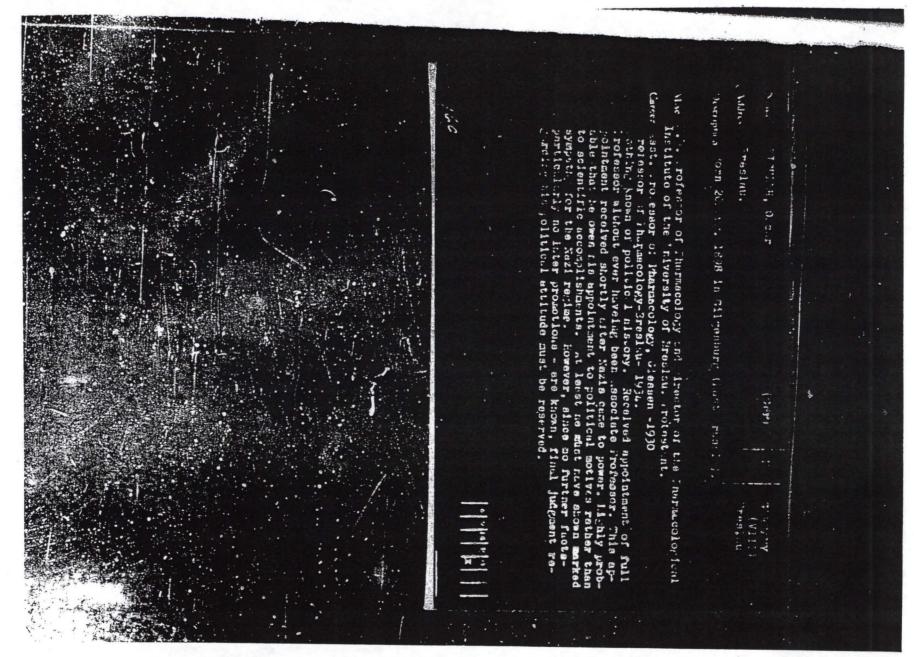

The following information, which was not a part of this file, was provided by another US Government agency in 2003 as responsive to the Nazi War Crimes Disclosure Act

Eichler, Oskar

Oskar Eichler was Professor of Pharmacology and Toxicology and Director of the Institute for Experimental Therapies in Breslau. He was also an expert in poison gas.

# Copy of a Report by Professor K.H. BAUER, at that Time Rector of the University Heidelberg

Supplement Page I Arrest #4699

> To the office General Stayer Heidelberg U.S. Group Control Council

I feel it is my duty to point to the following scientist: Professor of Pharmacology Dr. Med. Oskar EICHLER, former director of the Pharmacological Institute of the University in Breslau, now Feldafing/Ob, Bayern, bei Frau Arzl.