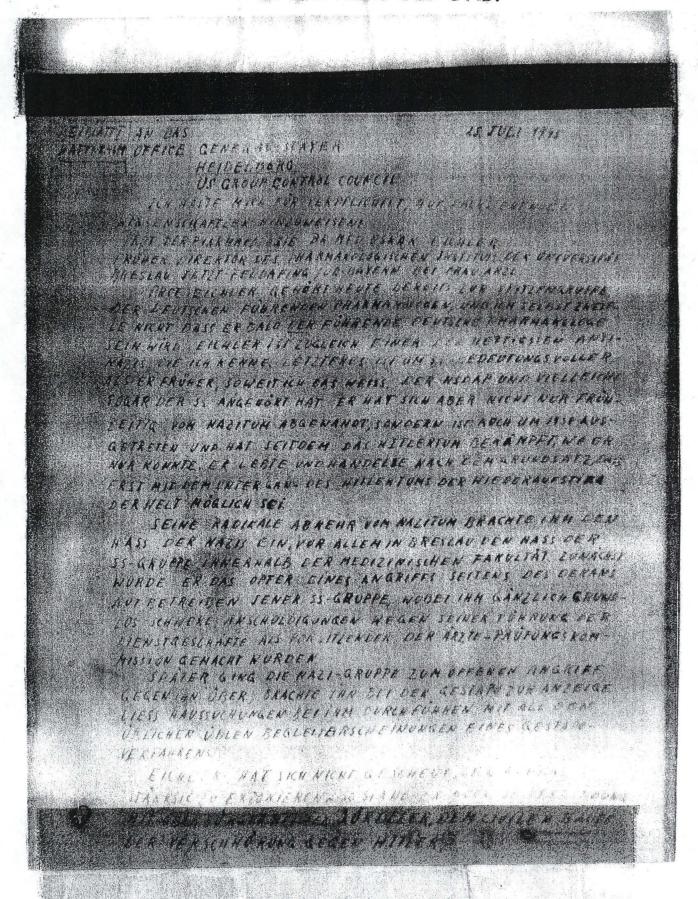

# Copy of a Report by Professor K.H. BAUER, at that Time Rector of the University Heidelberg

Supplement Page I Arrest #4699

> To the office General Stayer Heidelberg U.S. Group Control Council

I feel it is my duty to point to the following scientist: Professor of Pharmacology Dr. Med. Oskar EICHLER, former director of the Pharmacological Institute of the University in Breslau, now Feldafing/Ob, Bayern, bei Frau Arzl.

Prof. Eichler belong, already today, to the leading group of German pharmacologists. I, myself, do not doubt that he will soon be the leading pharmacologist. At the same time Eichler is one of the nicest anti-nazis that I know. The latter is of great significance since he earlier belonged-as far as I know--to the NSDAP and maybe even to the SS. Not only did he avert himself early from mazi-ism but he also left (the party) around 1938. Since then he fought against Hitler-ism whenever possible. He lived and acted by the principle that only after the fall of Hitler-ism is the rise of the world possible.

His radical avertion from mazi-ism earned him the hatred of the nazis, especially in Breslau from the SS group within the medical faculty. To begin with he became the victim of an attack by the dean. He, urged on by that particular SS group, accused Eichler, without reason, for failing in his leadership as chairman of the medical board of examiners.

Later on, the nazi group switched to an open attack. It denounced him to the Gestapo, arranged for search warrants accompanied by the usual nasty Gestapo methods.

Eichler was never afraid to show his strong convictions. He also was connected with Mayor GORDELER, the civilian leader of the conspiracy against Hitler.