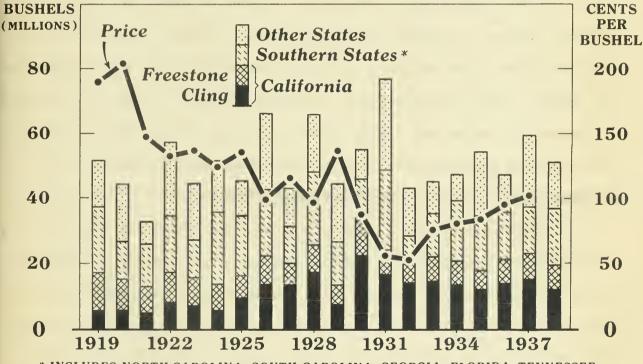

# Peaches: Production and Season Average Price Received by Producers, 1919 to Date

U. S. OEPARTMENT OF AGRICULTURE

NEG. 31697-B BUREAU OF AGRICULTURAL ECONOMICS

THE SIZE OF THE UNITED STATES PEACH CROP HAS AN IMPORTANT INFLUENCE ON THE AVERAGE PRICE RECEIVED BY PRODUCERS DURING THE SEASON. BUT OTHER 'FACTORS ALSO CAUSE CONSIDER-ABLE VARIATION IN PRICES FROM SEASON TO SEASON. FOR INSTANCE, IN 1931 A LARGE CROP OF PEACHES WAS PRODUCED AND PRICES WERE RELATIVELY LOW, BUT IN 1932 A SHORT CROP WAS PRODUCED AND PRICES WERE STILL LOWER. THE LOW PRICES IN 1932 WERE CAUSED LARGELY BY A 40 PERCENT DECLINE IN INCOMES OF INDUSTRIAL WORKERS FROM THE PREVIOUS YEAR AND BY AN INCREASE OF ABDUT 22 PERCENT IN THE CARRY-OVER DF CANNED PEACHES. IN 1938 THE PEACH CROP IS DOWN 15 PERCENT, BUT INCOMES ARE DOWN ABOUT 30 PERCENT FROM 1937. THE CARRY-OVER DF CANNED PEACHES IS ABOUT FOUR TIMES AS LARGE AS THAT OF A YEAR EARLIER.

# PEACHES

A slightly smaller than average peach crop in the country as a whole is indicated by June 1 condition reports, but production varies widely in the several regions. In the southern States combined, indications point to a crop slightly larger than average and considerably larger than that of 1937. In Georgia, where peaches are now being harvested and marketed, the crop is about twice as large as that of last year but slightly below the average production for the period 1927-36. In the central and eastern States production is expected to be considerably smaller than that of a year ago and slightly smaller than the average crop for these States. Although the 1938 production in Idaho, Colorado, Washington, and Oregon is indicated to be greater than average, in the western States as a whole the crop is expected to be smaller, chiefly because the California crop (particularly clingstone varieties) is somewhat smaller than both last year's crop and the average.

As a rule, not many peaches from California compete in the fresh fruit market, but the quantity available for market this year may be larger than the crop would indicate, because of the relatively small quantity of clingstone peaches that probably will be used for canning. As a result of the comparatively large stocks of canned peaches carried over this season from the large 1937 pack, the quantities canned probably will be small. Thus a larger-thanusual proportion of clingstone peaches will be available for sale as fresh fruit.

The southern peach crop started to market relatively early this season, with shipments in early June averaging close to 1,000 cars per week, against only about 150 cars during the corresponding week last year. Through June 11, about 2,160 cars of peaches had been shipped, compared with only 225 cars to the same time last season. As a result of the larger early crop in prospect and sharply lower demand conditions, market prices opened at slightly lower levels than last year and declined rapidly as shipments increased. Shippingpoint prices in Georgia averaged only \$1.16 per bushel during the week onded June 11, compared with \$2 per bushel a year earlier. Peaches: Production by States, average 1927-36, annual 1936 and 1937, and indicated 1938

| Stata :                        |             | An        | nual .    | : Indicated |
|--------------------------------|-------------|-----------|-----------|-------------|
| State                          | 1927-36 :   | 1936      | : 1937    | : 1938      |
| :                              | 1,000 bu.   | 1,000 bu. | 1,000 bu. | 1,000 bu.   |
| :                              | 2 03 7      | 1 650     | 3 004     | 0 400       |
| North Carolina                 | 1,813       | 1,558     | 1,984     | 2,480       |
| South Carolina:                | 1,095       | 1,159     | 1,080     | 1,556       |
| Georgia                        |             | 5,589     | 2,730     | 5,548       |
| Florida                        | 63          | 67        | 36        | 56          |
| Alabama                        | 1,252       | 1,720     | 990       | 1,788       |
| Mississippi                    | 750         | 1,052     | 474       | 1,061       |
| Arkansas                       | l,584       | 1,012     | 2,288     | 2,365       |
| Louisiana:                     | 240         | 378       | 269       | 306         |
| Oklahoma:                      | 494         | 20        | 1,073     | 380         |
| Texas                          | 1,219       | 1,156     | 1,392     | 1,080       |
| Total 10 States                |             | 13,711    | 12,316    | 16,620      |
| Delaware                       | 271         | 500       | 398       | 343         |
| Maryland                       | 374         | 279       | 448       | 330         |
| Virginia                       | 767         | 594       | 1,599     | 1,182       |
| West Virginia                  | <b>2</b> 99 | 90        | 528       | 258         |
| Kentucky                       | 452         | 131       | 1,369     | 352         |
| l'ennessee                     | 1,214       | 854       | 1,860     | 586         |
| New Hampshire                  | 18          | 13        | 24        | 19          |
| Massachusetts                  | 116         | 105       | 107       | 102         |
| Rhode Island                   | 25          | 28        | 2.7       | 33          |
| cnnecticut                     | 172         | 176       | 177       | 175         |
| lew York                       | ,           | 1,232     | 1,806     | 945         |
| New Jersey                     | 1,330       | 1,352     | 1,651     | 1,302       |
| ennsylvania                    | 1,507       | 799       | 2,673     | 1,675       |
| Dhio                           | 876         | 164       | 1,296     | . 498       |
| Indiana                        | 456         | 10        | 402       | 180         |
| Illinois                       | 1,424       | 256       | 2,117     | 1,482       |
| Aichigan                       | 1,354       | 1,720     | 2,652     | 1,073       |
| I owa                          | 78          | 15        | 87        | 84          |
| lissouri                       | 672         | 107       | 1,728     | 232         |
| lebraska                       | 40          | 5         | 38        | 66          |
| ansas                          | 123         | 18        | 232       | 29          |
| Idaho                          | 146         | · 175     | · 14      | 172         |
| Colorado                       | 1,013       |           | 1,533     | 1,424       |
| - B.C +                        | 67          | 1,345     | -         |             |
|                                |             | 56<br>37  | 92        | 44          |
|                                | 63          |           | 47        | 18          |
| Jtah                           | 534         | 554       | 72        | 434         |
| Vevada                         | 4           | 6         | 3         | 7           |
|                                | 1/ 1,019    | 1,558     | 935       | 1,478       |
| Pregon                         | 265         | 258       | 241       | 280         |
| Total other States:            | 16,029      | 12,437    | 24,169    | 14,803      |
| alifornia, total               |             | 21,502    | 23,252    | 19,497      |
| Clingstone 2/:                 |             | 14,043    | 15,418    | 12,251      |
|                                |             |           |           |             |
| Freestone 37:<br>Jnited States |             | 7,459     | 7,834     | 7,246       |