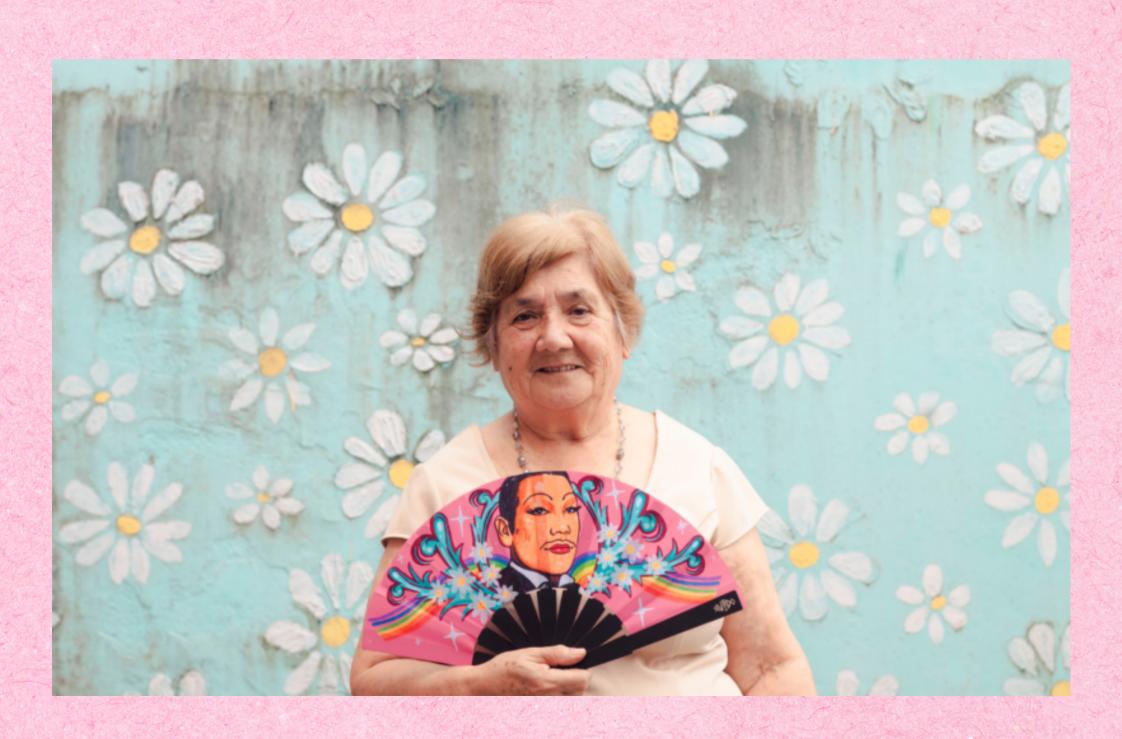

Writing the history of the LGBTIQ+ community and making it visible through Wikipedia is a powerful way of doing justice and building memory.