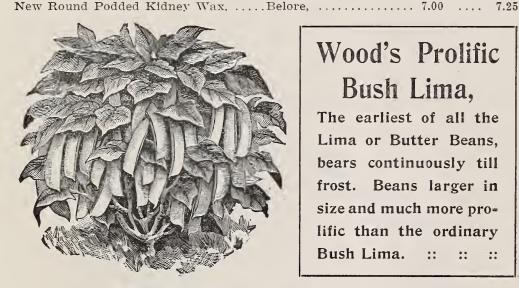

## Wood's Prolific Bush Lima,

The earliest of all the Lima or Butter Beans, bears continuously till frost. Beans larger in size and much more prolific than the ordinary Bush Lima.