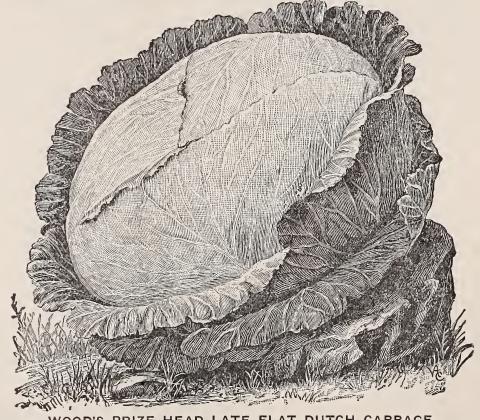

varieties, 20c. per 100; \$1.75 per 1,000.

WOOD'S PRIZE HEAD LATE FLAT DUTCH CABBAGE

is unquestionably the largest yielding and surest cropping of late Fall and Winter Cabbage for the South. Wholesale price: Per lb. \$1.10. In 10-lb. lots and over, \$1.00 per lb.