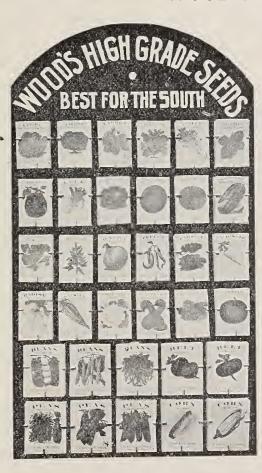

# A NEW AND UP=TO=DATE DISPLAY BOARD FOR WOOD'S SEEDS.

HOLDS FROM 200 TO 250 PACKAGES OF SEED. IT MAKES A MOST EFFECTIVE DISPLAY, AND WILL INCREASE YOUR SALES 25 TO 50 PER CENT. OVER THE CABINET OR BOX SYSTEM. TAKES UP A VERY LITTLE SPACE, AND IS ONE OF THE MOST ATTRACTIVE METHODS OF DISPLAYING SEEDS THAT HAS YET BEEN DEVISED.

Every merchant handling WOOD'S SEEDS should use this form in place of the old display cabinets. It shows off all the seeds at one time. Selections can be made easily, and it will prove to be altogether the handiest and most effective method displaying seeds. SEEDS are supplied to merchants in handsome colored lithographed packets. The high quality and large quantity of the seeds which we put into our packets make them very popular. and. salable. everywhere. WOOD'S PACKET SEEDS not only sell better, but pay better profits than commission seeds, and are unquestionably the best for the South.