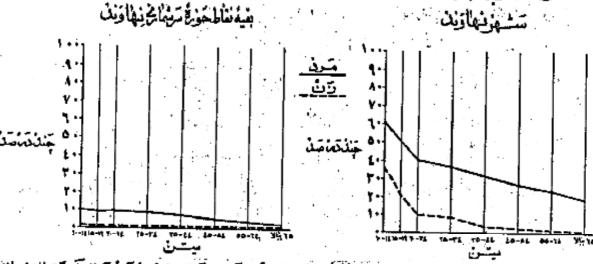

قرامطِهُ دِبْالنَّدَانُّ . ۵ نفراسَتِ . جَمَعَيْثُ كُلُهُ وَنَا سَرَّسُهَا حُ بِالْفَتِ . ۲۵۱۵۸ جَهُعَيْثُ سَتَ فَهُ وَيُسِالُ عَلَيْنَ الْمَاكَ الْفَ اکرچه دراین حوزه سرشاری تعد ادمرد آن بیش اززنان بودولی اختلاف قایل توجین درنقاط بختلف این حوزه وجود داشت در ۳۰ سعل تعد ادمرد آن بیش از تعد ادارتان بود در ۸ نظم تعد ادمرد وزن مساوی ونقط در ۱۰ نقطه تحد ادمرد آن کنراززنان بود ۱۰ درکل حوزه سرشماری ۲۸۱۱ نفرمرد ونقط ۸۸۸ ۱۰ تفرقت وجود داشت ۱۰ این ازدیاد مرد آن بزنان تقریبا درکلیه سنین دیده سِشد ۱

دراکترناط موزه سرشاری میانه ستی مردان تاریباسیاویهیانه ستی زنان بود میانه سی مردان وزنان تواماد رحدود ۱ آمال برای کل موزه سرشناری ودر حدود . ۲ سال برای شهریافت بود .

جدول شاره۲ - جنع کل نفوسحوژه سرشناری بافت راکه برحسب من وجنس طبقه بندی شده اندنشان فیدهند ۱۰ این جدوا، حاوی اطلاقات مشابهی برای شهسو بالت ویقیه نقاط موژه سرشناری بافت است .