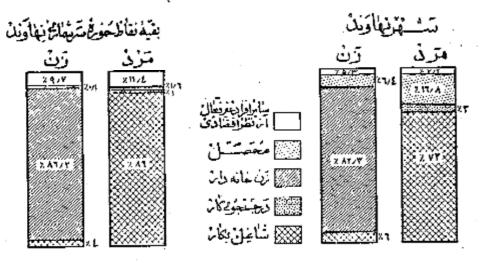

#### شاغلين ويبكاران

هشنادوسه درصدیا ۱۱ هزارنفرازمرد آن دمساله بیالای ساکن حوزمسوشهاری یافت بکاراشتغال داشتند ۰ درشهریافت ۷۲ درصدیا ۱ هزارنفرازمرد آن بکارپایه ه بود ند ۰ آزنهام برد آن بین ۴۰ تا ۲۰ ساله ۱۸ درمدیکاراشتغال داشتندولین رقم بزرگترین نسبت برد آن شاغل یکارد رسنین مختلف بود ۰ سبت برد آن در رجستجوی کا درکل خوزه مؤنماری ۱ درمدود رشیرکمترافز ۱ درمد بود نسبت برد انیکه نه شاغل یکارونه درجوزی کاربود ند درکل حوزه درحدود ۱۰ درمدود رشیریافت ۲۷ درمد خانه دار بود به اکتریت این افراد فیرفعالی را درسنین باشین معملین تشکیل میداد ند ۱ دربین زنان از ده ساله بیالاکه درجوزه سرشهاری بافت سکونت داشتند ۲۸ درمد خانه دار نقط ۹ درمد شاغل بکاروبکندرمد یا ۱۰ نفرد رجسنجری کاربودند ۱ رقم ژنان شاغل بکاردرهرگروه من نشان بوده ده که زنان جوانبالد برد برشتردرستین قبل ازاردیاج یکاریشغول بودندوحال آنکه درستین ازدواج بیرورترفرزندکشر شاغل یکاربودندونیزنده بیشتری اززبان سن تروشایدزبان بیوه برای نامین معاش خود یکاراشتنال داشتند . در ناما سود بیشتری اززبان سن تروشایدزبان بیوه برای نامین معاش خود یکاراشتنال داشتند .

#### وضع اشتغال

درمود مزده سرنساری بافت جمعا تعداد ۲۰ هزار نفراز اتراده ساله بیا ۱۷ شهار کرده بود ند که بکارهای سود مند انتخاص اشتغال دارند و ازاین گروه شاغلیت و درمود مزد بکتربوده ویهای کارفرهایان غیرد ولتی کارموکردند و ۱۶ درمد ستخسدم دولت و ادرمد کارفرها بود ند که یک با چند نفرکارگردراستخدام داشتها شد. و میده دارانجام کارخود بود ند که بدون اینکه کارگری دراستخدام داشتها شد. و با درمد م کارگرخانوادی کی بود ند که بدون دریافت بزدی درکارگاهها تک معلق به نازد دود شان داشت کارمیکردند ،