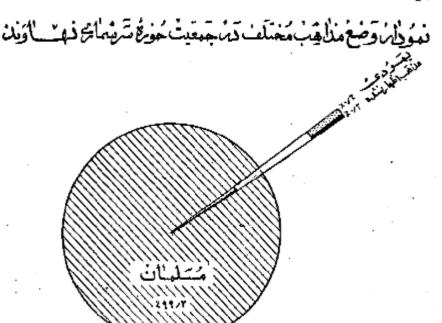

تزدیانه به ۱۰۰ درمدانوا دحوزه سرشیاری افت سلنان بودندودرشیریا ات هم آین سیت نزدیانه به ۱۰۰ درصد بودونستگر باقینانده شامل سیمیان د گُلْتِیْاْن زرتشتهای ومایرنگاه هیدمشد ۱۰۰ رین مسیمیان وکلیمان نسبت مرد به زن بیشترا زمایرندا هیدبود ۱۰

جدول شاره٧ – وضع مذهب جمعيت كل حوزم وشهروبقيه ناة طاحوزه سوشياري بانت راكه برحسب جنس طبقه بنندى شدم فدان ميدهد ٠