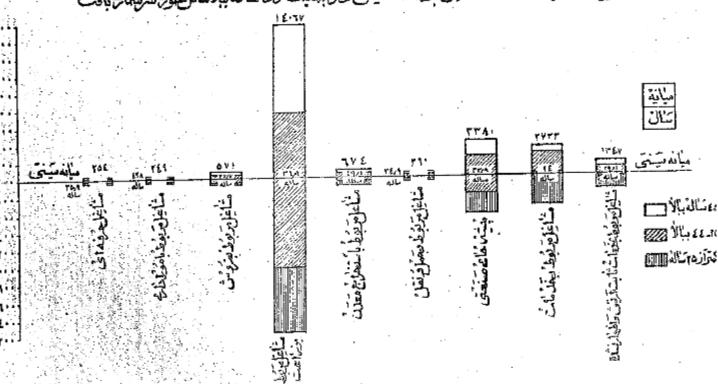

خانوار

سنده بودند و بیانه نترات خانوارد رقل حروزه سرشیاری بانت ۱۱۹۱ خانواربود که از این هده ۱۸۷ خانوارد رشهریافت و ۱۷۸ خانوارد رستید نقاط موزه مهروس رشیاری خانوارهای سرشیاری بافت نقط یکفریا سواد و به ۱۱۹۰ نشت و در ۲ درصد خانوارهای حیزه سرشیاری بافت نقط یکفریا سواد و به ددانشده و در ۲ درصد خانوارهای کل حیزه سرشیاری اظهار نبود و بردند کست در صد خانوارهای کل حیزه سرشیاری اظهار نبود و به در ندکسه هیجیك از افزاد خانوارهای نیاست و ۲ درصد اظهار کرده بودند که نقط یشترشاغل بگارد ربین افراد خانواروجود دارد و ۲ درصد بفیه اظهار کرده بودند که د ویا جدی از افزاد خانواروجود دارد و ۲ درصد بفیه اظهار کرده بودند که د ویا جدی از افزاد خانواروجود دارد و ۲ درصد بفیه اظهار کرده بودند که د ویا

سعور مر ما در در ما در در مواد در مورد و شهروبقیه نقط حوزه سرشاری بافت را بتفکیت تعداد نفرات ونده باسواد در هرخا تواریشان مید هد . جد ول شهاره ۱ (- حاوی طبقه بندی خانوارها برحسب نفرات آنها و تعداد افراد شاغل بکاردر هرخانواراست . در در در شهاره ۱ (- حاوی طبقه بندی خانوارها برحسب نفرات آنها و تعداد افراد شاغل بکاردر هرخانواراست .

تقط ۱۱۸۱ خانواراز ۱۲ هزارخانوار موزه سرشیاری بانت اغیبارکرده بودند کهیرای دریانت بزدیا استفاده شخصی بساختن وتولید بعضی محمولات صنایع خانگی درداخل خاند اشتغال دارند ۱ دراین خانوارها ۱۱۳۱ کارگاه صنایع خانگی وجود داشت ۱

ميمترين اين طايع تجهه وتوليد قالي وكلم وزيلورغيره يود ٠ مديا در اين سايع تجهه وتوليد قالي وكلم وزيلورغيره يود ٠

جدول شماره ۱۲ انواع صنایع خانگ رادرکل حوزه سوشهاری وشهرویقیه نفاط حوزه سرشهاری یافت نشان میدهد .