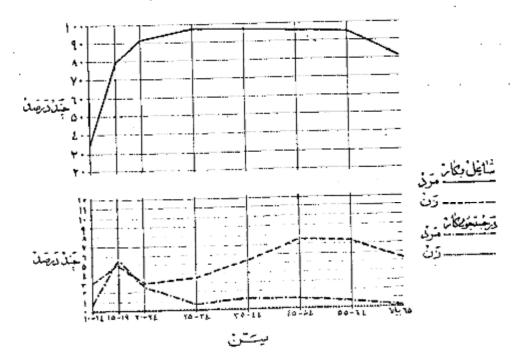

#### شاغلين ويبكاران

هشنادوسه درصدیا ۱۱ هزارنفرازمرد آن دمساله بیالای ساکن حوزمسوشهاری یافت بکاراشتغال داشتند ۰ درشهریافت ۷۲ درصدیا ۱ هزارنفرازمرد آن بکارپایه ه بود ند ۰ آزنهام برد آن بین ۴۰ تا ۲۰ ساله ۱۸ درمدیکاراشتغال داشتندولین رقم بزرگترین نسبت برد آن شاغل یکارد رسنین مختلف بود ۰ سبت برد آن در رجستجوی کا درکل خوزه مؤنماری ۱ درمدود رشیرکمترافز ۱ درمد بود نسبت برد انیکه نه شاغل یکارونه درجوزی کاربود ند درکل حوزه درحدود ۱۰ درمدود رشیریافت ۲۷ درمد خانه دار بود به اکتریت این افراد فیرفعالی را درسنین باشین معملین تشکیل میداد ند ۱ دربین زنان از ده ساله بیالاکه درجوزه سرشهاری بافت سکونت داشتند ۲۸ درمد خانه دار نقط ۹ درمد شاغل بکاروبکندرمد یا ۱۰ نفرد رجسنجری کاربودند ۱ رقم ژنان شاغل بکاردرهرگروه من نشان بوده ده که زنان جوانبالد برد برشتردرستین قبل ازاردیاج یکاریشغول بودندوحال آنکه درستین ازدواج بیرورترفرزندکشر شاغل یکاربودندونیزنده بیشتری اززبان سن تروشایدزبان بیوه برای نامین معاش خود یکاراشتنال داشتند . در ناما سود بیشتری اززبان سن تروشایدزبان بیوه برای نامین معاش خود یکاراشتنال داشتند .

#### وضع اشتغال

درمود مزده سرنساری بافت جمعا تعداد ۲۰ هزار نفراز اتراده ساله بیا ۱۷ شهار کرده بود ند که بکارهای سود مند انتخاص اشتغال دارند و ازاین گروه شاغلیت و درمود مزد بکتربوده ویهای کارفرهایان غیرد ولتی کارموکردند و ۱۶ درمد ستخسدم دولت و ادرمد کارفرها بود ند که یک با چند نفرکارگردراستخدام داشتها شد. و میده دارانجام کارخود بود ند که بدون اینکه کارگری دراستخدام داشتها شد. و با درمد م کارگرخانوادی کی بود ند که بدون دریافت بزدی درکارگاهها تک معلق به نازد دود شان داشت کارمیکردند ،

#### شغل

شصت وجها ردرسد ازمردان شاغل بکارحوزه سرشماری بافت اشهارکرده بود ندکه بشغل اراحت و ۱۰ درصد بخدمات (سروبسها) و ۱۰ درصد بحوضسنمتی و ۳ درصد به فروشرو ۱۰ درصد بقیه بگارهای گوناگون دیگرازقبیل بشاغل حیلونقل واعوا داری وشاغل حرضای وفیره اشتغال دا نستند و پنجام و نه درصد اززیان گا شاغل بکاردرحرفه های صنعتی و ۲۲ درصد بخدمات (سروبسها) و ۱۰ رصد به