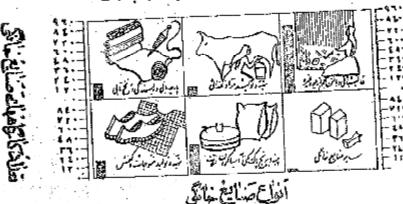

تقط ۱۱۸۱ خانواراز ۱۲ هزارخانوار موزه سرشیاری بانت اغیبارکرده بودند کهیرای دریانت بزدیا استفاده شخصی بساختن وتولید بعضی محمولات صنایع خانگی درداخل خاند اشتغال دارند ۱ دراین خانوارها ۱۱۳۱ کارگاه صنایع خانگی وجود داشت ۱

ميمترين اين طايع تجهه وتوليد قالي وكلم وزيلورغيره يود ٠ مديا در اين سايع تجهه وتوليد قالي وكلم وزيلورغيره يود ٠

جدول شماره ۱۲ انواع صنایع خانگ رادرکل حوزه سوشهاری وشهرویقیه نفاط حوزه سرشهاری یافت نشان میدهد .