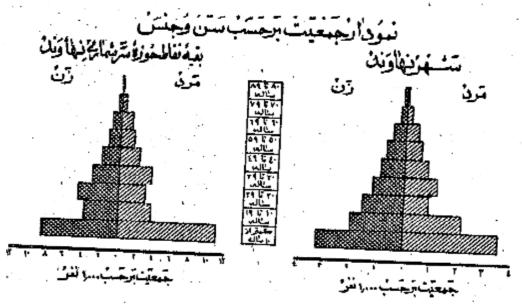

قرامطِهُ دِبْالنَّدَانُّ . ۵ نفراسَتِ . جَمَعَيْثُ كُلُهُ وَنَا سَرَّسُهَا حُ بِالْفَتِ . ۲۵۱۵۸ جَهُعَيْثُ سَتَ فَهُ وَيُسِالُ عَلَيْنَ الْمَاكَ الْفَ اکرچه دراین حوزه سرشاری تعد ادمرد آن بیش اززنان بودولی اختلاف قایل توجین درنقاط بختلف این حوزه وجود داشت در ۳۰ سعل تعد ادمرد آن بیش از تعد ادارتان بود در ۸ نظم تعد ادمرد وزن مساوی ونقط در ۱۰ نقطه تحد ادمرد آن کنراززنان بود ۱۰ درکل حوزه سرشماری ۲۸۱۱ نفرمرد ونقط ۸۸۸ ۱۰ تفرقت وجود داشت ۱۰ این ازدیاد مرد آن بزنان تقریبا درکلیه سنین دیده سِشد ۱

دراکترناط موزه سرشاری میانه ستی مردان تاریباسیاویهیانه ستی زنان بود میانه سی مردان وزنان تواماد رحدود ۱ آمال برای کل موزه سرشناری ودر حدود . ۲ سال برای شهریافت بود .

جدول شاره۲ - جنع کل نفوسحوژه سرشناری بافت راکه برحسب من وجنس طبقه بندی شده اندنشان فیدهند ۱۰ این جدوا، حاوی اطلاقات مشابهی برای شهسو بالت ویقیه نقاط موژه سرشناری بافت است .