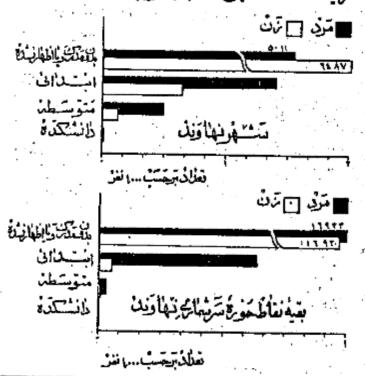

### مؤذل وضغ مناسؤني برحست جنس معين أزه وسالغبالا

درتهم تناط حوزه مرتماری باخت نسبت مردان با سواد بطورتایل ملاحظهای ارزهان با سواد بیشتریود ، پانزده درصد ازمردان و ۲ درصد اززهان - ۱ سالهبیا لانادر

پخواندن ونوشتن بودند ، نسبت افراد باسواد درشیریافت ۳۱ درمد بود وفقال درصه آزبردم بقیم نقاط حوزه سرشباری قادربخواند ن ونوفتن بودند ، الزايش امكانات تعصيل درسالهاى اخير مغصوصا براى بانوان ازاينجا معلم ميغودكه نسبت افراد باسواد دريين خرف سالان بيش ازيؤركا مالان است نسبت اشخاص

پاسواد درکل حوزه سرشاری برای افراد کنتراز ۲۰ ساله ۱۰ درمد برای افراد ۲۰ ساله بیالا ۷ درمد بود بیشرانتیای اخیر دریاسوا دکرد ن بانوان دارموقع مقایسه نسیست زنان جوان باسواد به زنان سن باسواد پخوی مشهود بیشود چنانکه ۷ درصداززنان ۱۰ تا ۱۱ ساله ونقط کنتراز ۱ درصداززنان ۱۰ ساله پیالاباسواد بودند ۰ دریین مردا ن

١٠ ا ٢ اساله ٢٣ درمدودريين مردان « ١٠٠٤ بيالا - 1درمدياسواد وجود داشت -جدول شیاره ۵ - رضع مواد جمعیت حوزم مرشماری یافت راکهر حسیدس و شیرطیفه یندی شده است نشان بیدهدو حاوی اطلاعات منابه برای شهرویقیه نقاط