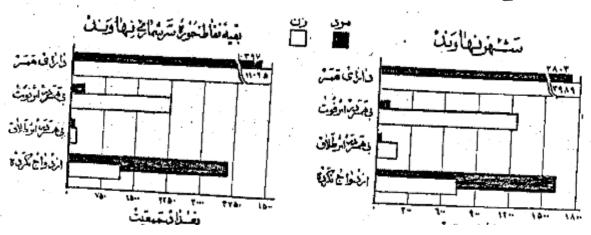

توفيحات : \*

كل جيديث

گل جمعیت سرشماری شده سوژه سوشماری ( ۱۱ ) بانت ۷٬۱۱۵ و نفروجمعیت نسبی درهرکیلومتربریج ۲ شفربوده درشهریافت جمعا ۳۸۱۱ نفرو ۱۳۰۷ نفردرسایرنقاط واقع در سوژه سرشماری بانت که کشرازیتجهزار نفرجمعیت داشتند سوشماری شدند ویقیه یا ۱۳۰ نفرهم گسانی بودند که محل اقامنشان دراین سوژه سوشماری دانی نبوده است -

جدول شماره ۱ - کل جمعیت را بنکیك تعد ادمردان رزنان متیم شهریاف وهریك از نقاط کنترازینجهزار نفروه مینین سایرنقاط مشکون حقوره سرشماری را نشان میدهد ۰

يعقن ازمشخصات برجسته دهات

حوزه سرشماری بافت دارای ۲۰۱ ده کیترازینجهزارنفربودکه ازآن ۱۸۱ ده دارای شورای ده و ۲۶ ده دارای مدرسه دولتی یاملی وقط ۸ ده یا ۱ درصد از مجموع دهات دارای درمانگاهباموسسات بهداشتی دیگربودند ۱۸۰ هفده ده مسجد داشتند ۳۰ ده دارای گرفایه غوش بودند در ۱۰۰ ده یك یاچندراد پروجود داشت در ۱۰۰ درصد از دهات قسمتی یا همه زمینها اربایی بعنی متعلق بهالکین غیرگذاری نادر ۱۹ درصد از دهات قسمتی یاهمه زمینها تعلقهمالکین کشاورزداشت ۱

قرامطِهُ دِبْالنَّدَانُّ . ۵ نفراسَتِ . جَمَعَيْثُ كُلُهُ وَنَا سَرَّسُهَا حُ بِالْفَتِ . ۲۵۱۵۸ جَهُعَيْثُ سَتَ فَهُ وَيُسِالُ عَلَيْنَ الْمَاكَ الْفَ اکرچه دراین حوزه سرشاری تعد ادمرد آن بیش اززنان بودولی اختلاف قایل توجین درنقاط بختلف این حوزه وجود داشت در ۳۰ سعل تعد ادمرد آن بیش از تعد ادارتان بود در ۸ نظم تعد ادمرد وزن مساوی ونقط در ۱۰ نقطه تحد ادمرد آن کنراززنان بود ۱۰ درکل حوزه سرشماری ۲۸۱۱ نفرمرد ونقط ۸۸۸ ۱۰ تفرقت وجود داشت ۱۰ این ازدیاد مرد آن بزنان تقریبا درکلیه سنین دیده سِشد ۱