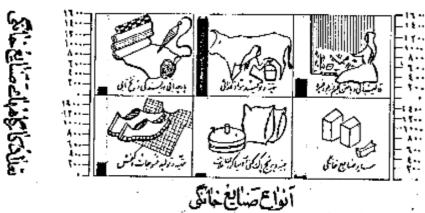

تقط ۱۱۸۱ خانواراز ۱۲ هزارخانوار موزه سرشیاری بانت اغیبارکرده بودند کهیرای دریانت بزدیا استفاده شخصی بساختن وتولید بعضی محمولات صنایع خانگی درداخل خاند اشتغال دارند ۱ دراین خانوارها ۱۱۳۱ کارگاه صنایع خانگی وجود داشت ۱

ميمترين اين طايع تجهه وتوليد قالي وكلم وزيلورغيره يود ٠ مديا در اين سايع تجهه وتوليد قالي وكلم وزيلورغيره يود ٠

جدول شماره ۱۲ انواع صنایع خانگ رادرکل حوزه سوشهاری وشهرویقیه نفاط حوزه سرشهاری یافت نشان میدهد .

#### ستاح خا نکی سند حسم

در مواردیکه کالان در منل بینظور ترونی با استفاده بطور مرتب ساخته میشد و خانوار مربوطه در طبقه یندی خانوارها لیک د ارای منابع خانگ بودند به سرب رسید برای ساختن این کالاها مزدی بهیمیک از اعضای خانواده برداخت نیشود و صنایع خانگی که بطور مشخص تفکیک شده عبارت از قالی - کیم - زیار- و جاجم با نسسی و نسدمانی - ریسندگی و بافندگی - بعض آوردن ایریشم - بنیه باک کی و فیره برد ۳ خانوارهای که بیش از یک صنعت خانگی دارند بر حسب هریک از صنایع مربوطه باشد یک شده اند ۱