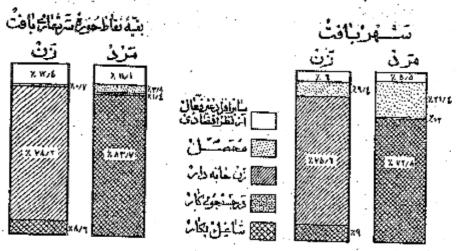

#### شاغلين ويبكاران

هشنادوسه درصدیا ۱۱ هزارنفرازمرد آن دمساله بیالای ساکن حوزمسوشهاری یافت بکاراشتغال داشتند ۰ درشهریافت ۷۲ درصدیا ۱ هزارنفرازمرد آن بکارپایه ه بود ند ۰ آزنهام برد آن بین ۴۰ تا ۲۰ ساله ۱۸ درمدیکاراشتغال داشتندولین رقم بزرگترین نسبت برد آن شاغل یکارد رسنین مختلف بود ۰ سبت برد آن در رجستجوی کا درکل خوزه مؤنماری ۱ درمدود رشیرکمترافز ۱ درمد بود نسبت برد انیکه نه شاغل یکارونه درجوزی کاربود ند درکل حوزه درحدود ۱۰ درمدود رشیریافت ۲۷ درمد خانه دار بود به اکتریت این افراد فیرفعالی را درسنین باشین معملین تشکیل میداد ند ۱ دربین زنان از ده ساله بیالاکه درجوزه سرشهاری بافت سکونت داشتند ۲۸ درمد خانه دار نقط ۹ درمد شاغل بکاروبکندرمد یا ۱۰ نفرد رجسنجری کاربودند ۱ رقم ژنان شاغل بکاردرهرگروه من نشان بوده ده که زنان جوانبالد برد برشتردرستین قبل ازاردیاج یکاریشغول بودندوحال آنکه درستین ازدواج بیرورترفرزندکشر شاغل یکاربودندونیزنده بیشتری اززبان سن تروشایدزبان بیوه برای نامین معاش خود یکاراشتنال داشتند . در ناما سود بیشتری اززبان سن تروشایدزبان بیوه برای نامین معاش خود یکاراشتنال داشتند .

نَهُولِ فَرَيْهُ طِ بَضِعُ فَعَالِينَا قَنْصَانَ كَمْ جَمْعَيْنَا فَإِمْ الْهُ بِالْاَسْمَةِ بَعْنَ

#### وضع اشتغال

درمود مزده سرنساری بافت جمعا تعداد ۲۰ هزار نفراز اتراده ساله بیا ۱۷ شهار کرده بود ند که بکارهای سود مند انتخاص اشتغال دارند و ازاین گروه شاغلیت و درمود مزد بکتربوده ویهای کارفرهایان غیرد ولتی کارموکردند و ۱۶ درمد ستخسدم دولت و ادرمد کارفرها بود ند که یک با چند نفرکارگردراستخدام داشتها شد. و میده دارانجام کارخود بود ند که بدون اینکه کارگری دراستخدام داشتها شد. و با درمد م کارگرخانوادی کی بود ند که بدون دریافت بزدی درکارگاهها تک معلق به نازد دود شان داشت کارمیکردند ،