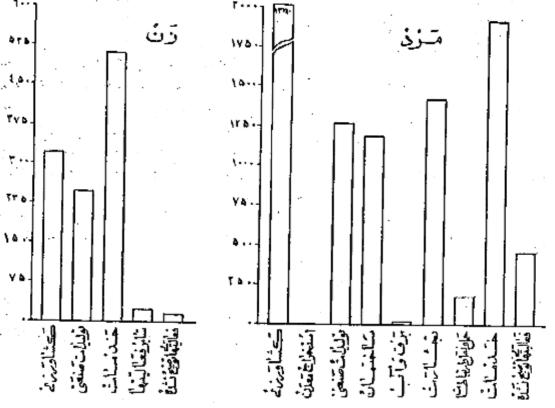

#### شغل

شصت وجها ردرسد ازمردان شاغل بکارحوزه سرشماری بافت اشهارکرده بود ندکه بشغل اراحت و ۱۰ درصد بخدمات (سروبسها) و ۱۰ درصد بحوضسنمتی و ۳ درصد به فروشرو ۱۰ درصد بقیه بگارهای گوناگون دیگرازقبیل بشاغل حیلونقل واعوا داری وشاغل حرضای وفیره اشتغال دا نستند و پنجام و نه درصد اززیان گا شاغل بکاردرحرفه های صنعتی و ۲۲ درصد بخدمات (سروبسها) و ۱۰ رصد به

تراعت و ادرصدبیشاغل حرفه ای و ادرصدیقیه بکارهای دیگراشتغال داشتند ۰ دربیان زنان وبردان باغل بکارعدهایکه دربشاغل استخراج سعدن وخدمات فسروستها) کاربیکود شد جوانترازآمهاش بودند که اشتغال بکارهای دیگرد اشتناسن بردان وزنان شاغل بکارد راموری که بستانم تحلیمات وتجربهات بیشتریبود مانند اموراد اری بیش ازسن افرادی است که بکارهای دیگراشتغال داشتند ۰

### نبوطان تقشيمات عمدة مشاغل من مستن سين ويرج بعين أن والالكار عود منافي النائدة

شعبت ویاد درمدازشافلین بکارترکشاورژی و ۱۲ درمددرخد ما ت (سریسها او ۱۰ درمد درتولیدات صفعتی و د درمدد رساختمان و ۱۵ رصد درتجارت و ۱۶ درمست شعبت ویاد درمدازشافلین بکارترکشاورژی و ۱۲ درمددرخد ما ت (سریسها او ۱۰ درمد درتولیدات ویقید نقاط حوزه سرشماری مزیرمخدوسادرفعافیتهای کشاورژه باید مات (سرویسها) مختلف بود ، بطوریکه درشهرها ست ۲۰ درمد درکشاورژی و ۳۰ درصد به خدمات (سرویسها) اشتخال د اشتنددرحالیکه دریقیه نقاط حوزه این ارقام برای کشاورژی ۱۳ درمدوبرای خدمات (سرویسها) ۲۰ درمد بوده است ،