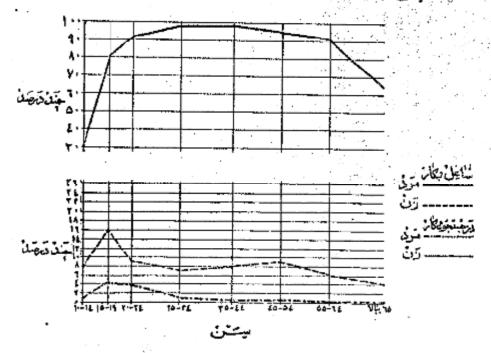

قرامطِهُ دِبْالنَّدَانُّ . ۵ نفراسَتِ . جَمَعَيْثُ كُلُهُ وَنَا سَرَّسُهَا حُ بِالْفَتِ . ۲۵۱۵۸ جَهُعَيْثُ سَتَ فَهُ وَيُسِالُ عَلَيْنَ الْمَاكَ الْفَ اکرچه دراین حوزه سرشاری تعد ادمرد آن بیش اززنان بودولی اختلاف قایل توجین درنقاط بختلف این حوزه وجود داشت در ۳۰ سعل تعد ادمرد آن بیش از تعد ادارتان بود در ۸ نظم تعد ادمرد وزن مساوی ونقط در ۱۰ نقطه تحد ادمرد آن کنراززنان بود ۱۰ درکل حوزه سرشماری ۲۸۱۱ نفرمرد ونقط ۸۸۸ ۱۰ تفرقت وجود داشت ۱۰ این ازدیاد مرد آن بزنان تقریبا درکلیه سنین دیده سِشد ۱

دراکترناط موزه سرشاری میانه ستی مردان تاریباسیاویهیانه ستی زنان بود میانه سی مردان وزنان تواماد رحدود ۱ آمال برای کل موزه سرشناری ودر حدود . ۲ سال برای شهریافت بود .

جدول شاره۲ - جنع کل نفوسحوژه سرشناری بافت راکه برحسب من وجنس طبقه بندی شده اندنشان فیدهند ۱۰ این جدوا، حاوی اطلاقات مشابهی برای شهسو بالت ویقیه نقاط موژه سرشناری بافت است .

### مؤذل وضغ مناسؤني برحست جنس معين أزه وسالغبالا

درتهم تناط حوزه مرتماری باخت نسبت مردان با سواد بطورتایل ملاحظهای ارزهان با سواد بیشتریود ، پانزده درصد ازمردان و ۲ درصد اززهان - ۱ سالهبیا لانادر

پخواندن ونوشتن بودند ، نسبت افراد باسواد درشیریافت ۳۱ درمد بود وفقال درصه آزبردم بقیم نقاط حوزه سرشباری قادربخواند ن ونوفتن بودند ، الزايش امكانات تعصيل درسالهاى اخير مغصوصا براى بانوان ازاينجا معلم ميغودكه نسبت افراد باسواد دريين خرف سالان بيش ازيؤركا مالان است نسبت اشخاص

پاسواد درکل حوزه سرشاری برای افراد کنتراز ۲۰ ساله ۱۰ درمد برای افراد ۲۰ ساله بیالا ۷ درمد بود بیشرانتیای اخیر دریاسوا دکرد ن بانوان دارموقع مقایسه نسیست زنان جوان باسواد به زنان سن باسواد پخوی مشهود بیشود چنانکه ۷ درصداززنان ۱۰ تا ۱۱ ساله ونقط کنتراز ۱ درصداززنان ۱۰ ساله پیالاباسواد بودند ۰ دریین مردا ن

١٠ ا ٢ اساله ٢٣ درمدودريين مردان « ١٠٠٤ بيالا - 1درمدياسواد وجود داشت -جدول شیاره ۵ - رضع مواد جمعیت حوزم مرشماری یافت راکهر حسیدس و شیرطیفه یندی شده است نشان بیدهدو حاوی اطلاعات منابه برای شهرویقیه نقاط