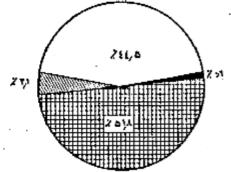

قرامطِهُ دِبْالنَّدَانُّ . ۵ نفراسَتِ . جَمَعَيْثُ كُلُهُ وَنَا سَرَّسُهَا حُ بِالْفَتِ . ۲۵۱۵۸ جَهُعَيْثُ سَتَ فَهُ وَيُسِالُ عَلَيْنَ الْمَاكَ الْفَ اکرچه دراین حوزه سرشاری تعد ادمرد آن بیش اززنان بودولی اختلاف قایل توجین درنقاط بختلف این حوزه وجود داشت در ۳۰ سعل تعد ادمرد آن بیش از تعد ادارتان بود در ۸ نظم تعد ادمرد وزن مساوی ونقط در ۱۰ نقطه تحد ادمرد آن کنراززنان بود ۱۰ درکل حوزه سرشماری ۲۸۱۱ نفرمرد ونقط ۸۸۸ ۱۰ تفرقت وجود داشت ۱۰ این ازدیاد مرد آن بزنان تقریبا درکلیه سنین دیده سِشد ۱

دراکترناط موزه سرشاری میانه ستی مردان تاریباسیاویهیانه ستی زنان بود میانه سی مردان وزنان تواماد رحدود ۱ آمال برای کل موزه سرشناری ودر حدود . ۲ سال برای شهریافت بود .

جدول شاره۲ - جنع کل نفوسحوژه سرشناری بافت راکه برحسب من وجنس طبقه بندی شده اندنشان فیدهند ۱۰ این جدوا، حاوی اطلاقات مشابهی برای شهسو بالت ویقیه نقاط موژه سرشناری بافت است .