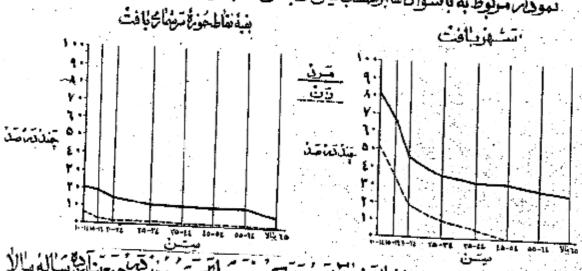

### مؤذل وضغ مناسؤني برحست جنس معين أزه وسالغبالا

درتهم تناط حوزه مرتماری باخت نسبت مردان با سواد بطورتایل ملاحظهای ارزهان با سواد بیشتریود ، پانزده درصد ازمردان و ۲ درصد اززهان - ۱ سالهبیا لانادر

پخواندن ونوشتن بودند ، نسبت افراد باسواد درشیریافت ۳۱ درمد بود وفقال درصه آزبردم بقیم نقاط حوزه سرشباری قادربخواند ن ونوفتن بودند ، الزايش امكانات تعصيل درسالهاى اخير مغصوصا براى بانوان ازاينجا معلم ميغودكه نسبت افراد باسواد دريين خرف سالان بيش ازيؤركا مالان است نسبت اشخاص

پاسواد درکل حوزه سرشاری برای افراد کنتراز ۲۰ ساله ۱۰ درمد برای افراد ۲۰ ساله بیالا ۷ درمد بود بیشرانتیای اخیر دریاسوا دکرد ن بانوان دارموقع مقایسه نسیست زنان جوان باسواد به زنان سن باسواد پخوی مشهود بیشود چنانکه ۷ درصداززنان ۱۰ تا ۱۱ ساله ونقط کنتراز ۱ درصداززنان ۱۰ ساله پیالاباسواد بودند ۰ دریین مردا ن

١٠ ا ٢ اساله ٢٣ درمدودريين مردان « ١٠٠٤ بيالا - 1درمدياسواد وجود داشت -جدول شیاره ۵ - رضع مواد جمعیت حوزم مرشماری یافت راکهر حسیدس و شیرطیفه یندی شده است نشان بیدهدو حاوی اطلاعات منابه برای شهرویقیه نقاط