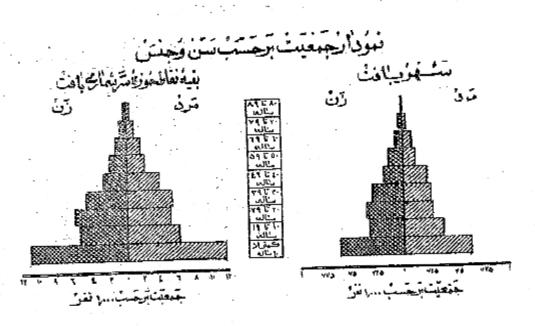

قرامطِهُ دِبْالنَّدَانُّ . ۵ نفراسَتِ . جَمَعَيْثُ كُلُهُ وَنَا سَرَّسُهَا حُ بِالْفَتِ . ۲۵۱۵۸ جَهُعَيْثُ سَتَ فَهُ وَيُسِالُ عَلَيْنَ الْمَاكَ الْفَ اکرچه دراین حوزه سرشاری تعد ادمرد آن بیش اززنان بودولی اختلاف قایل توجین درنقاط بختلف این حوزه وجود داشت در ۳۰ سعل تعد ادمرد آن بیش از تعد ادارتان بود در ۸ نظم تعد ادمرد وزن مساوی ونقط در ۱۰ نقطه تحد ادمرد آن کنراززنان بود ۱۰ درکل حوزه سرشماری ۲۸۱۱ نفرمرد ونقط ۸۸۸ ۱۰ تفرقت وجود داشت ۱۰ این ازدیاد مرد آن بزنان تقریبا درکلیه سنین دیده سِشد ۱

دراکترناط موزه سرشاری میانه ستی مردان تاریباسیاویهیانه ستی زنان بود میانه سی مردان وزنان تواماد رحدود ۱ آمال برای کل موزه سرشناری ودر حدود . ۲ سال برای شهریافت بود .

جدول شاره۲ - جنع کل نفوسحوژه سرشناری بافت راکه برحسب من وجنس طبقه بندی شده اندنشان فیدهند ۱۰ این جدوا، حاوی اطلاقات مشابهی برای شهسو بالت ویقیه نقاط موژه سرشناری بافت است .