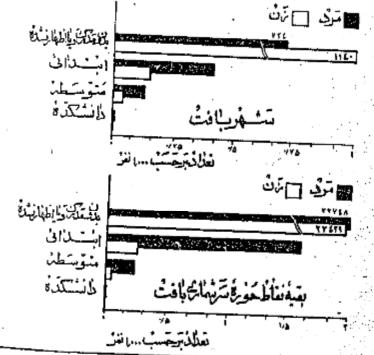

توفيحات : \*

كل جيديث

گل جمعیت سرشماری شده سوژه سوشماری ( ۱۱ ) بانت ۷٬۱۱۵ و نفروجمعیت نسبی درهرکیلومتربریج ۲ شفربوده درشهریافت جمعا ۳۸۱۱ نفرو ۱۳۰۷ نفردرسایرنقاط واقع در سوژه سرشماری بانت که کشرازیتجهزار نفرجمعیت داشتند سوشماری شدند ویقیه یا ۱۳۰ نفرهم گسانی بودند که محل اقامنشان دراین سوژه سوشماری دانی نبوده است -

جدول شماره ۱ - کل جمعیت را بنکیك تعد ادمردان رزنان متیم شهریاف وهریك از نقاط کنترازینجهزار نفروه مینین سایرنقاط مشکون حقوره سرشماری را نشان میدهد ۰

يعقن ازمشخصات برجسته دهات

حوزه سرشماری بافت دارای ۲۰۱ ده کیترازینجهزارنفربودکه ازآن ۱۸۱ ده دارای شورای ده و ۲۶ ده دارای مدرسه دولتی یاملی وقط ۸ ده یا ۱ درصد از مجموع دهات دارای درمانگاهباموسسات بهداشتی دیگربودند ۱۸۰ هفده ده مسجد داشتند ۳۰ ده دارای گرفایه غوش بودند در ۱۰۰ ده یك یاچندراد پروجود داشت در ۱۰۰ درصد از دهات قسمتی یا همه زمینها اربایی بعنی متعلق بهالکین غیرگذاری نادر ۱۹ درصد از دهات قسمتی یاهمه زمینها تعلقهمالکین کشاورزداشت ۱

قرامطِهُ دِبْالنَّدَانُّ . ۵ نفراسَتِ . جَمَعَيْثُ كُلُهُ وَنَا سَرَّسُهَا حُ بِالْفَتِ . ۲۵۱۵۸ جَهُعَيْثُ سَتَ فَهُ وَيُسِالُ عَلَيْنَ الْمَاكَ الْفَ اکرچه دراین حوزه سرشاری تعد ادمرد آن بیش اززنان بودولی اختلاف قایل توجین درنقاط بختلف این حوزه وجود داشت در ۳۰ سعل تعد ادمرد آن بیش از تعد ادارتان بود در ۸ نظم تعد ادمرد وزن مساوی ونقط در ۱۰ نقطه تحد ادمرد آن کنراززنان بود ۱۰ درکل حوزه سرشماری ۲۸۱۱ نفرمرد ونقط ۸۸۸ ۱۰ تفرقت وجود داشت ۱۰ این ازدیاد مرد آن بزنان تقریبا درکلیه سنین دیده سِشد ۱