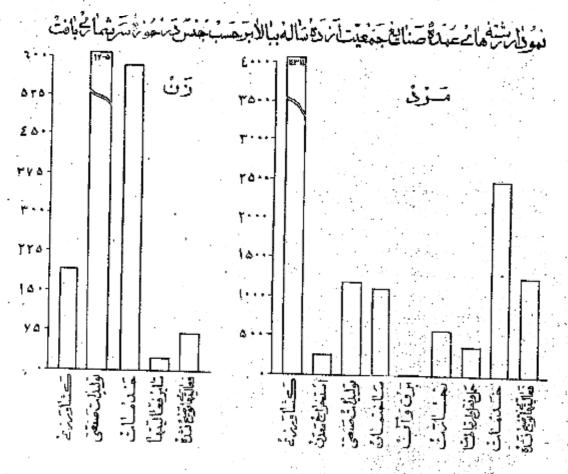

تقط ۱۱۸۱ خانواراز ۱۲ هزارخانوار موزه سرشیاری بانت اغیبارکرده بودند کهیرای دریانت بزدیا استفاده شخصی بساختن وتولید بعضی محمولات صنایع خانگی درداخل خاند اشتغال دارند ۱ دراین خانوارها ۱۱۳۱ کارگاه صنایع خانگی وجود داشت ۱

ميمترين اين طايع تجهه وتوليد قالي وكلم وزيلورغيره يود ٠ مديا در اين سايع تجهه وتوليد قالي وكلم وزيلورغيره يود ٠

جدول شماره ۱۲ انواع صنایع خانگ رادرکل حوزه سوشهاری وشهرویقیه نفاط حوزه سرشهاری یافت نشان میدهد .