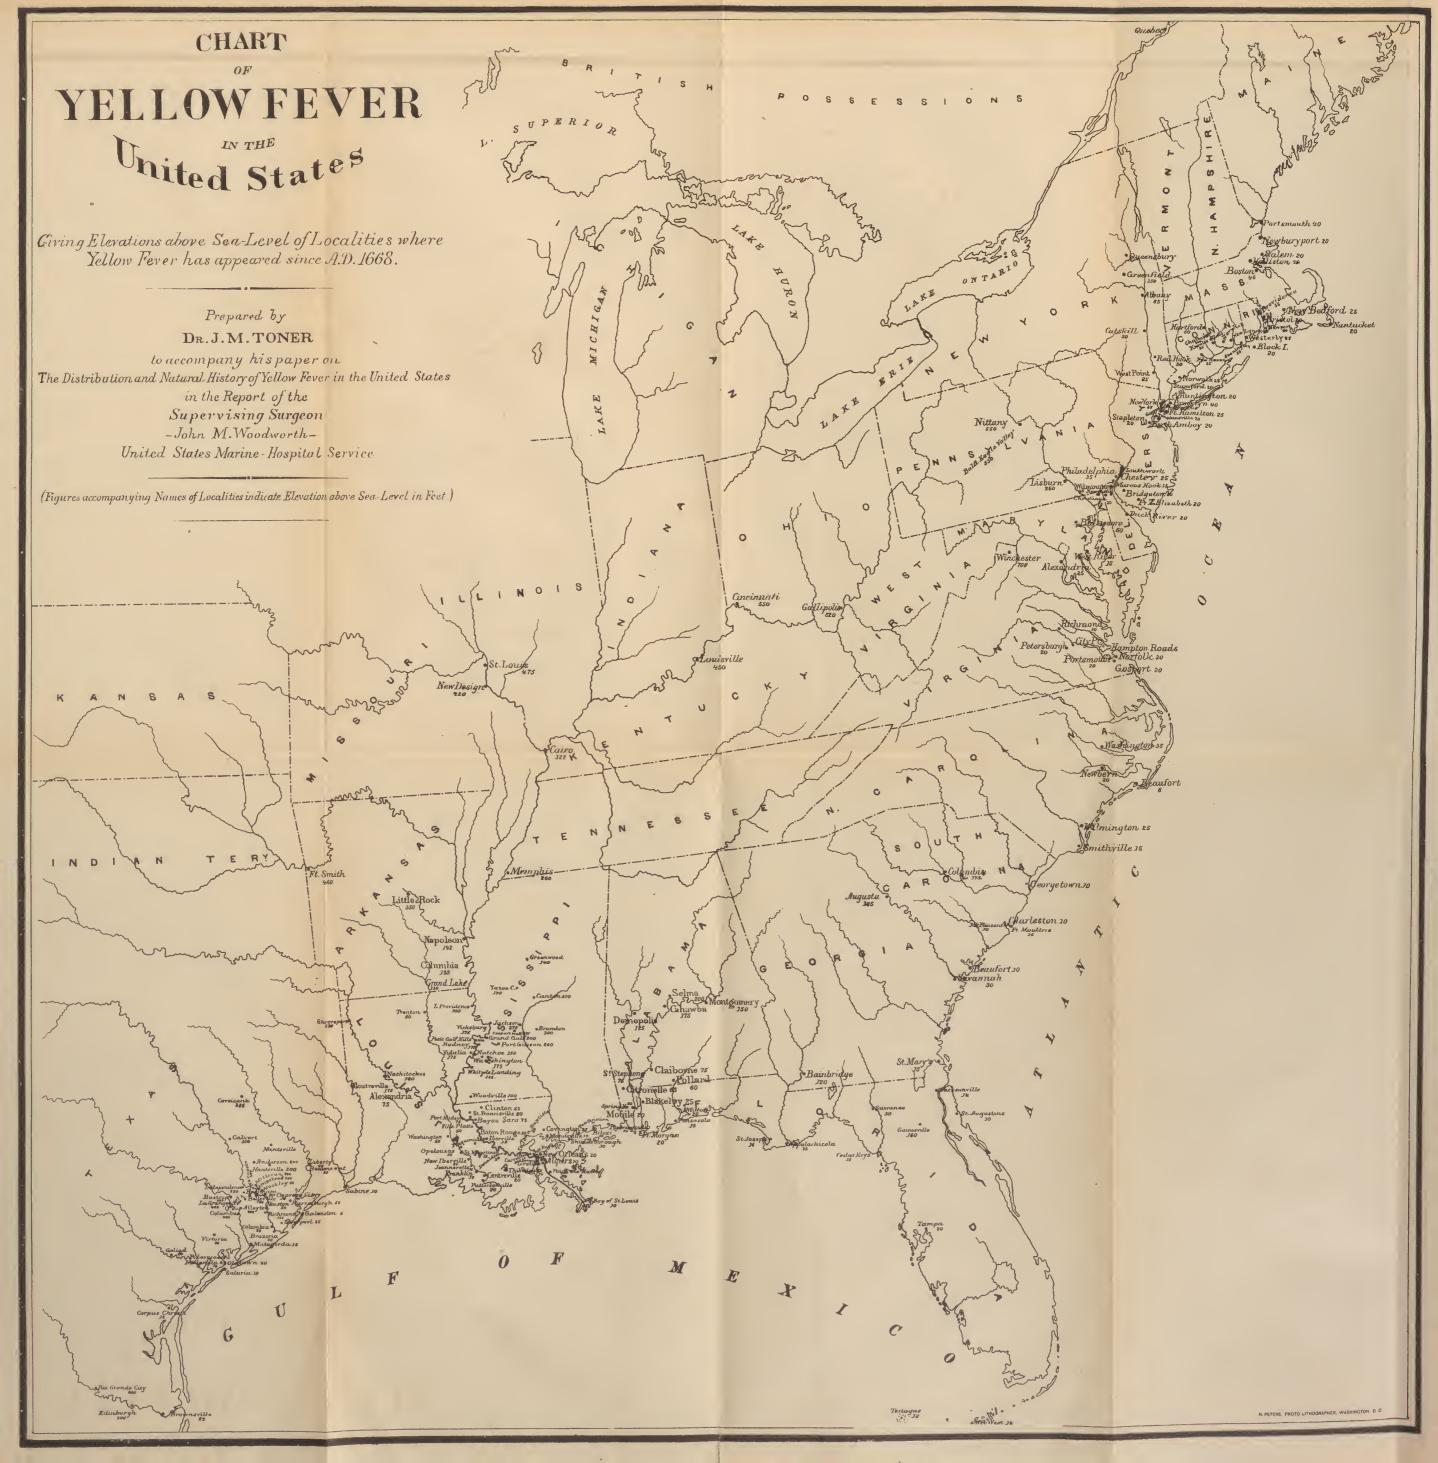

THE map which accompanies this paper, and which indicates the region where yellow fever has prevailed, either in an epidemic or in a sporadic form since the settlement of our country, is made up from notes taken in the study of the geographical distribution of the diseases of the United States.\*

No special opportunities for studying the disease in question are claimed, nor originality in the mode of presenting the facts. Nevertheless, the map is believed to be accurate as far as it goes, if the data derived from past and contemporary medical literature can be relied upon.

Nor is it pretended that this paper is exhaustive, localities not named having, no doubt, been visited by this fever; but we are confident such localities will be found within the region of its general distribution, as here indicated.

The table accompanying this paper, which furnishes mainly the data noon which the map is projected, gives the names of the cities and other localities where yellow fever has occurred in our country from its first settlement, arranged by States in alphabetical order, with the years and dates of its appearance and disappearance.

The elevation of each locality above the sea-level, as far as possible, has been given from reliable sources. In some instances the elevation of a place is assumed from a general knowledge of the altitude of the surrounding country. The errors in these, if any, will be unimportant.

The influence upon localities of elevation above the sea-level, with the exemption from yellow-fever they seem to thence possess, is the view we here wish to call to the attention of sanitarists and of the profession.

The accompanying map enables us, in a comprehensive way, to consider the question whether elevation has presented any barrier to the progress of yellow fever in the United States, by bringing all localities where it has prevailed, with their altitudes, before the eye at one time.

The fact will be patent to any one that the low lands of the Gulf States and the Atlantic coast, with the water-courses emptying into them, are the regions of its most frequent visitations in the United States.