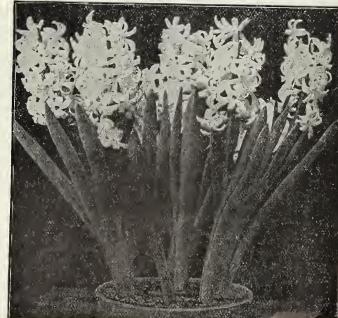

| REGULAR GRADE. |       |                        |  |

#### 

### LILIUM HARRISII.

Owing to the very short crop of Bermuda bulbs this season we are only able to offer one size of these.

## LILIUM CANDIDUM Thick Petaled.

It is known to most growers of this Lily that there are two strains. The flowers of each show in substance a marked difference. The better one shows a wider flower, with petals much more firm and greater substance. We import at a much larger cost the true "Thick Petaled" bulbs and they have given our customers excellent satisfaction.

| <i>Mammoth Bulbs</i> \$6 00 per 100 | \$50 00 per 1000 |
|-------------------------------------|------------------|
| Select Bulbs 5 00 per 100           | 45 00 per 1000   |
| First Size Bulbs 4 50 per 100       | 40 00 per 1000   |



DUTCH ROMAN HYACINTH, GRAND MAITRE

## FRENCH ROMAN HYACINTHS.

|   | 311 YY 1/ 11 . 10                              | Per   | 100 | Per 1000 |
|---|------------------------------------------------|-------|-----|----------|
| - | Single White, 11 to 12 ctm. case of about 2700 | . \$2 | 00  | \$18 00  |
|   | " 12 to 15 ctm, case of about 2000             | 9     | 60  | 23 50    |
| 1 |                                                |       |     | 25 00    |
| ( | 13 to 15 cfm, case of about 1500               | - 3   | 00  | 27 00    |
| F | White Italian, Red Skinned                     | 9     | 50  | 22 00    |
|   | agnt Rose                                      | 9     | 50  | 23 00    |
|   | PAIR ROSE                                      | ຄ     | คร  | 20.00    |
| Ó | ingle Bl