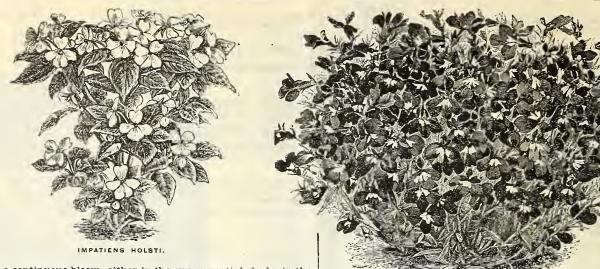

e additional advantage of blooming from the seed the first year. Sow in March. The plants branch out freely, grow to a respectable height, and are not as easily attacked by the Hollyhock fungus and therefore retain their fresh, bright green leaves until late. The flowers are double, semidouble or single. Last year we sowed some of this seed in the open ground May 19th, and the plants bloomed from the end of August until frost. Pkt. (100 seeds), 20c.; 3 pkts. for 55c.

#### NEW DOUBLE ANNUAL HOLLYHOCKS, WHITE.

The plants of this new strain will, like the above, bloom the first year and stay in bloom uninterruptedly until late in the season. The plants branch out freely, grow 7 feet. The leaves are long and small, entirely different from those of the old type. Color pure white. Pkt., 25c.



For a continuous bloom, either in the sun or partial shade, in the garden in summer and in the house in winter, this new Impatiens has no superior.

| garden in summer and in the house in winter, this new has no superior.     | Imp       | atiens  |
|----------------------------------------------------------------------------|-----------|---------|
| <del>-</del>                                                               | le pkt.   | Oz.     |
| Honesty, Lunaria biennis, mixed                                            |           | \$0.20  |
| Humulus Japonicus, Japanese Hop.                                           | .05       | .20     |
| Japonicus fol. var., variegated                                            | .05       | .25     |
| Hunnemannia Fumariæfolia, Bush Escholtzia