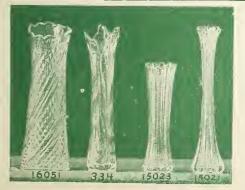

|          |
|----------|---------|-----------------|---------|-------------|----------|
| No. 1.   | Depth.  | Top. 7¼ inches. | Bottom. | Each \$0.35 | Per doz. |
| No. 2.   | 91/2 "  | 6 "             | 43/4 14 | 30          | 3.10     |
| No. 3.   | 63/4 ** | 51/2 **         | 47 "    | 25          | 2.55     |
| No. 4.   | 51/2 "  | 41/2 "          | 31/2 "  | 20          | 2.00     |
| No. 11.  | 18      | 6 "             | 13/4 "  | 45          | 4.55     |
| No. 22.  | 15 "    | 6 "             | 41% "   | 40          | 4.00     |
| No. 33.  | 12 **   | 6 "             | 41/2    | 30          | 3.50     |
| No. 0.   | 13 4.   | 81/4 "          | 61/4 "  | 35          | 4.00     |
| No. 00.  | 211/2 " | 11              | 9" "    |             | 7.60     |

# VAUGHAN'S CRYSTAL.



These high - grade Crystal Vases are the hest vases on the mar-ket for table, wedding and church decorations. Don't compare these Don't compare these with the ordinary cheap glass vases generally used. Note the low

| DITECO. |            |      |
|---------|------------|------|
| No.     | Height.    |      |
| 16051.  | 15 inches. |      |
|         | Each\$     |      |
|         | Dozen, 1   | 0.00 |
| 334.    | 16 inches. |      |
|         | Each       | .30  |
|         | Dozen.     |      |
| 15023.  | 11 inches. |      |
|         | Each       | .25  |
|         | Dogon      | 0 60 |

15021. 17 inches.

Each... Dozen.

.20

2.25

WATERING POTS.

American.—Heavy galvanized round can, two copper-faced roses, long spouts, 4-quart, \$1.75; 6 quart \$2 00:8 quart, \$2.25; 10-quart, \