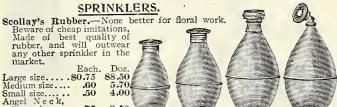

eration a lever is moved by simply closing the hand, thus opening the valve and allowing an instantaneous discharge of spray. By releasing the lever it closes itself automatically; hence the spray is in perfect control. Price: Galvanized iron reservoir, \$4.50; with Auto Pop, \$5.50; solid copper reservoir, \$6.00; with Auto Pop, \$7.00; Brass Extension Rod, in 2-foot lengths, each, 35c.; Galvanized Extension Rod, in 2-foot lengths, 25c.

#### AUTO SPRAY.

#### PNEUMATIC SPRAYER.

A compressed air hand-sprayer, the only one on the market we know of. This enables the operator to spray with one-half the labor the ordinary sprayer requires. Will throw a fine mist and can be used to advantage in applying insecticides, etc. One quart size, Galvanized Tank, each, 75c.; Brass Tank, each, 81.50.





Lenox.—Good sprayer for retailing. To be used for in or outdoor plants, rose bushes, etc. A fine spray may be thrown under, over or upon The the foliage of plants or shrubs, removing the dust and insects. Each, 25c.; dozen, \$2.75.

#### PLANT STAKES.

Wooden, Green. - Handsome and convenient for

| Commence 1 |                | ,    | Gladiolus, ci           |         |        |         |       |      |
|------------|----------------|------|-------------------------|---------|--------|---------|-------|------|
|            |                |      |                         | г 100.  |        |         |       | 100. |
| Light,     | $1\frac{1}{2}$ | feet | 8                       | 80.80 I | ight.  | 4 feet. | <br>8 | 4.70 |
| 70         | 2              |      |