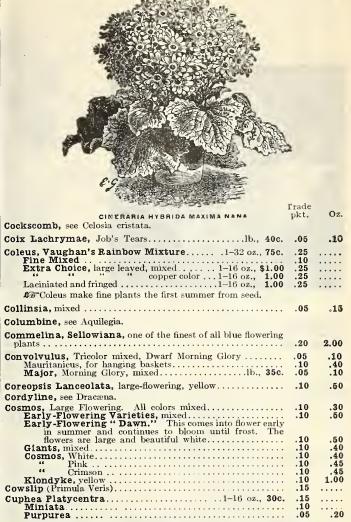

| s, Giant Spider Plant                                                                                                     | .05               | .25               |
| Clianthu            | ıs Dan             | apieri, Glory Pea of Australia 1 oz., 50c.                                                                                | .20               |                   |
| Cobæa S             | dens Fl            | ns, Purplelb., 3.50 ore Alba, whitexed                                                                                    | .10<br>.10<br>.10 | .30<br>.70<br>.50 |
| Coccinea            | Indica             | a. fine climber                                                                                                           | .10               | .50               |



#### VAUGHAN'S GIANT-FLOWERED CYCLAMEN

Our seed has been grown for us by a Cyclamen specialist in Europe. This is the third season we are handling his entire crop. The seed is saved only from perfect plants. Shape and size of flowers, foliage and stems and general habit are points on which our seed plants are selected. There is no better Cyclamen seed in the market.

Pure White, (Mont Blanc) ..... Dark Crimson 100 seeds, 65c.
Rosa von Marienthal, "Daybreak" Pink 100 seeds, 65c.
Dark Rose 250 seeds, 85.00. 100 seeds, 65c. 250 seeds at the 1000 rate. 

Rubin, new, the darkest good red, 100 seeds, \$1.50.
White Fringed, very fine flower, 100 seeds, \$1.00.
Extra Choice Mixed. Per 100 seeds, 50c.; 250 seeds, \$1.15; 1000 seeds, \$4.50; 5000 seeds, \$20.00.

#### NEW GIANT ORCHID-Flowered Cy