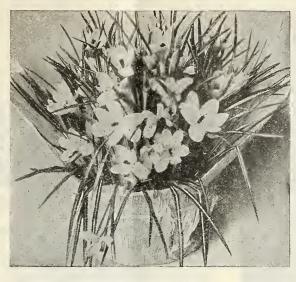

an Japonica. It is about two weeks earlier.

Per doz., 75c.; per 100, \$5.00; in New York, \$4.25.

GLADSTONE.—Without question one of the choicest Spireas in

the market and "up to date" Florists cannot afford to be without it. Per doz., \$1.35; per 100, \$7.50. in New York, doz., \$1.25;100, \$6.75.

JAPONICA.—Extra strong clumps. Per doz., 75c.; per 100, \$5.00; in New York, \$4.00.



VAUGHAN'S "LONDON MARKET" VALLEY.

## COLD STORAGE VALLEY PIPS.

We have always on hand a supply of our "London Market" brand specially selected for cold storage purposes. These we can ship as desired on one days notice either from Chicago or New York.

Price, August to December shipment. 

 Per 100 and less than 500
 \$ 2 00

 " 500
 8 00

 " 1000
 15 00

 200
 100

 100
 100

## MISCELLANEOUS BULBS.







BEGONIA LAFAYETTE.

CROCUS, GROWN IN PAN.

CYCLAMEN. GIANT FLOWERED.

| These produce immense heads of white flowers which are lasting. If kept in water for 48 hours after cutting and the water changed rrequently, there will be no trouble with the odor which is the only objection to this flower. \$0 10 \$0 50 \$4 00 \$\$AMARYLLIS.\$  Belladonna Major. Flowers are trumpetshape, of a beautiful shell-pink color and borne on stems 2 to 2½ feet in height. Large bulbs. \$1 00 7 00 \$\$Formosissima, (Jacobæan Lily) beautiful trumpet-shaped flowers, rich dark scarlet, forces well and can be grown in water. \$50 3 50 \$\$Johnsonii, a popular sort and one of the best for general culture; flowers, crimson, striped white; 7 to 9 inches. \$1 75 12 50 9 to 11 inches. \$2 25 17 50 \$\$ANEMONE.\$\$  F