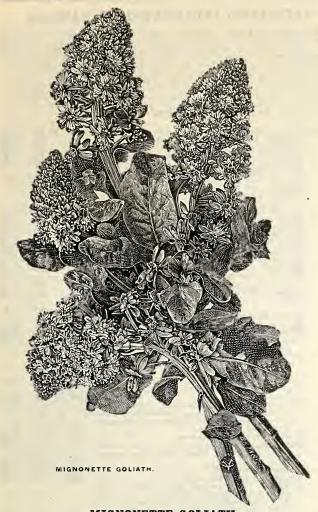

|           | .60           |
| and a desired and the control of the |           | ,             |



#### MIGNONETTE GOLIATH.

This is by far the best Mignonette in existence, surpassing even our selected strain of Giant Machet. The plants grow in fine pyramidal bushes, the foliage is rich green, contrasting strikingly with the bright red of the flowers. The flower stalks tall and stiff, while the spikes are often 7 inches in length by a diameter of 2 inches at the base. Mignonette delight in very rich (not freshly manured) soil, and require frequent watering. Trade pkt., 25c.; oz., \$1.00.

#### MIGNONETTE.

|                                             |      | Tr    | ade pkt. | Oz.    |
|---------------------------------------------|------|-------|----------|--------|
| Grandiflora, large flowering                | lb., | 40c.  | \$0.05   | \$0.10 |
| Parson's White