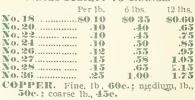

, \$2.25; 10-quart, \$2.50; 12-quart, \$2.75.

French Style.—Oval; otherwise same make as above. 8-quart \$2.40; 10-quart, \$2.85; 12-quart, \$3.00.

EDERS, Each. Boz. \$0.75 Excelsior Haud...\$0.10 \$0.75 Eang's, very useful... 20 2.00 Hazeltine Haud... 20 2.00

The pushing edge is thin enough to work easily through the soil, but is too dull to damage the stems of the plants should it come in contact with them. The inner edge is sharp.

BROWN'S PAT. BY THOMAS L. BROWN, SEPT. 27, 19 EASY WEEDER

Weeding Fork,
English \$0.40
Combination 20

Eureka.—The best little hand weeder for loosening soil around plants that we know of. Thin forged steel fingers, Short handled, 25c.; loug-handled,

Each.

Doz

.20 \$2.00

Price, each, 35 cents.

# BRIGHT ANNEALED WIRE.

#### PRICES SUBJECT TO CHANGE.



CUT FLORISTS' WIRE.

This wire is prepared especially for florists. Is clean, extra soft, white wire, straightened and cut in lengths ready for immediate use, and in a convenient form. 12 lbs. in each box, cut in lengths of 6, 9, 12 or 18 in.

No. 20 22 24 26 28 30 30 36

Price.....,\$0.90 \$1.00 \$1.10 \$1.40 \$1.65 \$1.85 \$2.50

## **IMMORTELLE** XMAS WREATHS.

These handsome wreaths, made of Scarlet Immortelle flowers pressed in and tied with a bow of ribbon, make a very handsome show.

|       |     | With         | out<br>on.     | Wi<br>Ribb             | th<br>on.                                   |
|-------|-----|--------------|----------------|------------------------|---------------------------------------------|
| 8     |     |              | Doz.<br>\$3 60 | Each.<br><b>\$0.