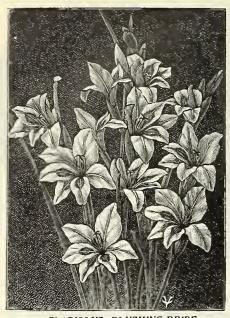

in best mixture..... CROCUS, Mixed Colors. Striped and Variegated..... White Shades Mixed..... 25 2 00 Doz. 100 CROWN IMPERIALS, Mixed..... 5 00 CYCLAMEN, Giant-Flowered. 8 00 Crimson... 1 40 9 50 White, with Carmine Eye..... Dark Rose..... 100 1000 DIELYTRA SPECTABILIS, (Bleeding Heart.) 75 5 00 ERANTHUS HYEMALIS..... 50 4 75 ERYTHRONUM, (Dog's Tooth Violet) mixed... 50 4 75



### MIKADO FERN BALL.

Will grow and thrive under the most adverse conditions. A profitable fern for Easter sales. New stock due in December.

#### Dormant.

|                   | Each.  | Doz,   | 100.    |  |  |
|-------------------|--------|--------|---------|--|--|
| 5-inch diameter   | \$0 15 | \$1 50 | \$10 00 |  |  |
| 7-9-inch diameter | 25     | 2 50   | 18 00   |  |  |

## MISCELLANEOUS BULBS Continued.







GLADIOLUS, BLUSHING BRIDE.

IXIAS.

8 00

SPANISH IRIS.

| GLADIOLUS. For Winter Forcing.