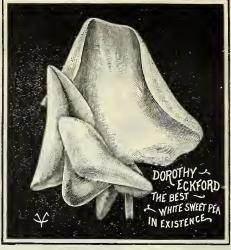

is particularly fine shade. It is especially valuable for florists, and is a decided novelty. Oz., 10c.; ½ lb., 25c.; lb., \$1.00.

# COUNTESS SPENCER HYBRIDS

THE NEW ORCHID-FLOWERING SWEET PEA.

The type and form of these is a complete departure from anything yet introduced. Both the wings and standard are very large, and its graceful form together with the immense size, makes it by far the most attractive variety in existence. There are five or six distinct shades contained in this mixture, but all are of the large flowering type and of the same form. Oz., 10c.; ½ lb., 20c.; lb., 60c.

King Edward VII. A true giant flowering variety, with strong stems and growth, with no inclination to burn in the sun. A fine variety, much brighter than either Mars or Salcpian; ½ lb., 20c.; lb., 50c.



| SWEET PEAS-Continued.                                                                                            |       |        |         |
|------------------------------------------------------------------------------------------------------------------|-------|--------|---------|
|                                                                                                                  | 1 lb. | Lb.    | 5 lbs.  |
| America, the brightest blood-red, striped white                                                                  | 0.10  | \$0.30 | \$1.40  |
| Apple Blossom, bright rose and pink                                                                              | .10   | .30    | 1.25    |
| Black Knight, deep maroon