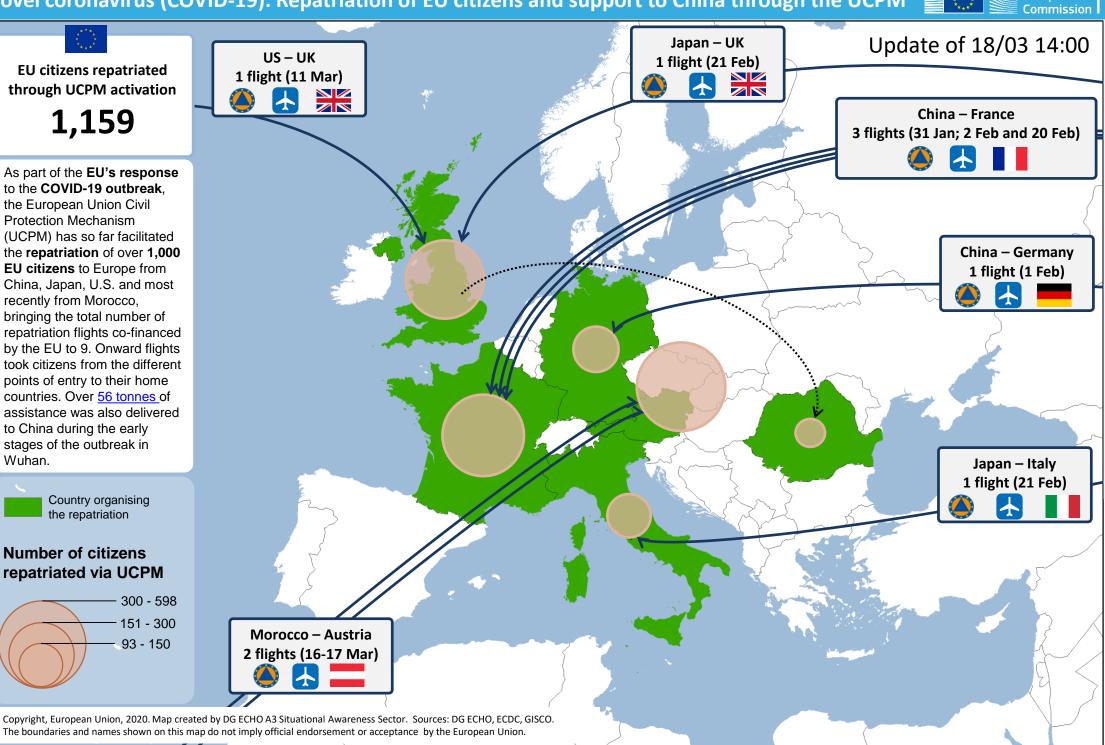

## Emergency Response Coordination Centre (ERCC) - DG ECHO Daily Map - 18/03/2020 Novel coronavirus (COVID-19): Repatriation of EU citizens and support to China through the UCPM

**EU** citizens repatriated through UCPM activation

1,159

As part of the **EU's response** to the COVID-19 outbreak. the European Union Civil Protection Mechanism (UCPM) has so far facilitated the repatriation of over 1,000 **EU citizens** to Europe from China, Japan, U.S. and most recently from Morocco, bringing the total number of repatriation flights co-financed by the EU to 9. Onward flights took citizens from the different points of entry to their home countries. Over 56 tonnes of assistance was also delivered to China during the early stages of the outbreak in Wuhan.

Country organising the repatriation

## **Number of citizens** repatriated via UCPM

300 - 598 151 - 300 93 - 150