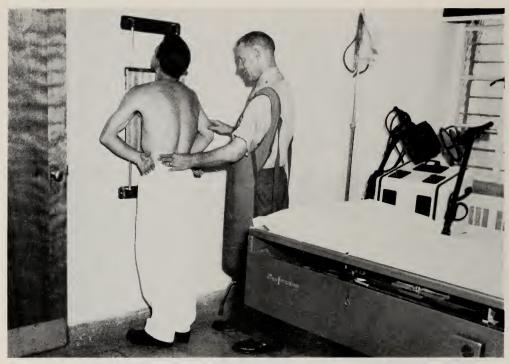

# Medical and Dental Services

In all institutions we have continued to maintain high standards of medical and dental care. This is necessary not only to deal with day to day ailments, but also to counteract the self-neglect evident in many inmates when committed to our institutions. Where physical disability or dental deformity presents a psychological factor in hindering adjustment, treatment within the institutions has often proven successful.

Of special note this year was the completion of the new T.B. Clinic at Guelph Reformatory. An entire floor area of the Tower Building at Guelph has been transformed into a completely isolated modern T.B. hospital, containing sections for active and inactive patients. The work was done entirely by inmate labour under the direction of our construction staff. This is the only hospital of its kind in Canada completely under the jurisdiction of a correctional institution.