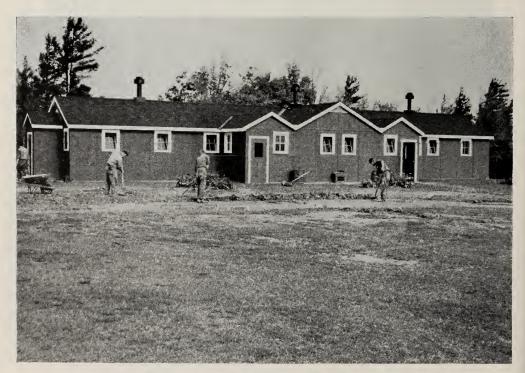

# Construction

Projects undertaken during the fiscal year fall into two categories. Smaller projects are undertaken entirely by inmate labour, larger projects are carried out

by the Department of Public Works. The second category includes a new incinerator at the Ontario Reformatory, Guelph; rebuilding of institutional buildings at the Rideau Industrial Farm and a second dormitory at the Industrial Farm Monteith. Projects completed by inmate labour include a new cannery storage building and the renovation and conversion of the fourth floor tower into a T. B. hospital ward at the Ontario Reformatory Guelph; an addition to the cannery at the Burtch Industrial Farm; the complete renovation and expansion of an old farm house for a Treatment Centre for Women at Brampton; and new greenhouses at the Industrial Farm, Fort William and the Industrial Farm, Monteith. A new chapel for the inmates at the Burwash Industrial Farm, constructed entirely by inmate labour, was nearing completion at the end of the year.