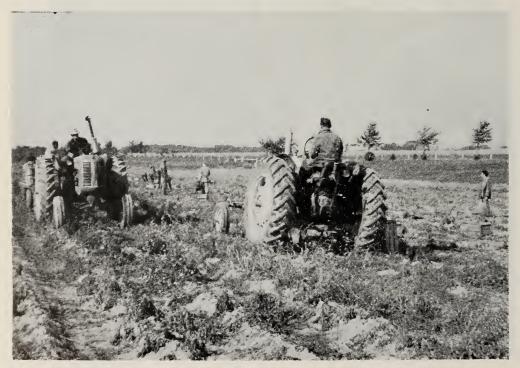

# FARMING

The Departmental farms maintained steady progress with a gross production value during the fiscal year of over half a million dollars. The value of livestock inventories increased by \$19,000.00 largely accounted for by expansion of the Burwash Beef Project. There was also a large increase in the quantity of beef slaughtered for consumption.

Milk production showed a satisfactory increase with a slight decrease in dairy cattle inventory. The composite index for production of milk was 125% of breed average and 129% for butter fat. Due to unfavourable weather conditions, field and garden crop yields were somewhat below normal.