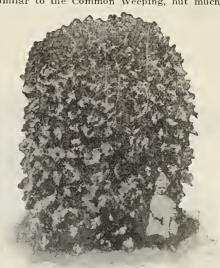

rkably pendant; very striking with its handsome foliage and red berries. Hardy.

TEAS' WEEPING—A variety of the well known Russian Mulberry. Forms a perfect unibrella-shaped head, with long, slender branches which droop to the ground, parallel with the stem. Very beautiful and hardy.

### WILLOW

**COMMON WEEFING**—Our common, well known Weeping llow. Always beautiful but sometimes not hardy.

KILMARNOCK WEEPING—Superb variety; hardy, vigorous, with a very regular, graceful pendant habit.

### WILLOW-Continued

NEW AMERICAN-Slender, vigorous, hardy, very ornamental.

**EOSEMARY**—Forms a very handsome, striking, round headed small tree, with slender branches and silvery foliage.

WISCONSIN WEEPING—A large tree with long, drooping branches, similar to the Common Weeping, hut much hardler.



TEAS WEEPING MULBERRY

# ORNAMENTAL SHRUBS

### ALMOND

**DOUBLE FLOWERING**—Dwarf, pink; flowers like small roses; very double; early; profuse.

**DOUBLE FLOWERING**—Dwarf, white; robust, hardy; flowers equally as profuse as the above. Exceedingly beautiful.

### ALTHEA

ROSE OF SHARON—Esteemed for summer and autumn flowers. We have a select assortment of the best named varieties, double and single, some twenty sorts, including the following choice varieties:

Ardens—Double, violet-rose.

Ardens—Double, violet-rose.

Boule de Feu—Very Double, bright red, late bloomer.

De la Reine—Semi-double white.

Duc de Brabant—Very double dark red.

Fastuosus—Semi-double, rose-white.

Jeanne de Arc—Double white.

Lady Stanley—Large, semi-double rosy-white.

Pompon Rouge—Very double, purplish-red.