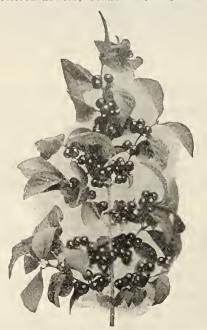

yellow foliage.

CUT LEAVED-A single variety with very finely cut leaves. DOUBLE FLOWERED-A very beautiful shrub with double flowers.

### ELEAGNUS

LONGIPES—A vigorous shrub only a few feet in height, producing fruit half an inch long, of a bright red color. Very ornamental.



ELEAGNUS-Longpipes

### FORSYTHIA-GOLDEN BELL

VIRIDIS-Deep green, very early, yellow flowering. SUSPENSA-Large, rather lighter yellow bloom, very hardy, very profuse, extra fine.

FORTUNEII—A strong upright grower; very distinct foliage; flowers bright yellow.

# HONEYSUCKLE

An upright, most admirable shrub of fine form; of vigorous growth, perfectly hardy, with profuse flowers, followed by different colored berries; varieties, Tartarian, pink and white; Alberti, violet colored flowers; Grandiflora, bright red.



TARTARIAN HONEYSUCKLE-IN FRUIT

### HYDRANGEA

ARBORESCENS GRANDIFLORA ALBA—The Latest Novelty. This beautiful hardy American shrub is the finest addition to this class of plants found in many years. The blooms are very large, of pure snow-white color, resembling a little the hardy shrub so well known, the Snowball, in color and make-up, only they are much larger in size and much more striking. One of its most valuable features is its coming into bloom just after the passing of all the early spring shrubs, while its long season of bloom, from early June through August, renders it a valuable plant to the owner of every garden. It is perfectly hardy, standing twenty degrees below zero.

PANICILATA GRANDIFLORA—Too well known to require

PANICULATA GRANDIFLORA—Too well known to require descr