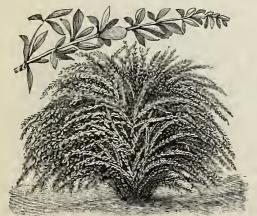

rdens—Double, violet-rose.

Ardens—Double, violet-rose.

Boule de Feu—Very Double, bright red, late bloomer.

De la Reine—Semi-double white.

Duc de Brabant—Very double dark red.

Fastuosus—Semi-double, rose-white.

Jeanne de Arc—Double white.

Lady Stanley—Large, semi-double rosy-white.

Pompon Rouge—Very double, purplish-red.

Pulcherrimus—Large, double, rosy-white.

Speciosus—Double, flesh-white.

Totus Albus—Single, pure white.

We have them in Tree as well as Bush form.

VARIEGATED LEAVED—A very handsome variety w

VARIEGATED LEAVED—A very handsome variety with foliage finely marked with light yellow. Flowers double purple.

### BERBERRY

**RED-FRUITED**—(Common.) Very hardy; growth dense; has nice little flowers, and becomes most profusely covered with tart, red berries all winter.



BERBERRY THUNBERGII

### BERBERRY-Continued

PURPLE-LEAVED-Leaves, flowers and berries purple.

of the very best hardy shrubs. Makes a beautiful clump.

THUNBERGII—A very pretty variety from Japan; of dwarf, graceful habit; foliage small, changing to beautiful bright red early in fall; very showy.

### CALYCANTHUS

CAROLINA ALLSPICE—Sweet scented shrub. Wood and flowers deliciously fragrant; hardy; very popular; flowers double, purple.

### CHIONANTHUS

**WHITE FRINGE**—A very showy shrub, with large glossy foliage, and delicate, fringe-like white flowers in drooping racemes. May and June.

### CORNUS-Dogwood

SANGUINEA—White leaves and red branches. Very striking in winter on account of its dark crimson bark.

MASCULA—(Cornelian Cherry.) A large bushy growing shrub, with a mass of brigh