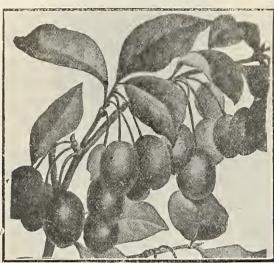

y at a low temperature in winter. Fine for

GRACILIS MARGINATA AUREA-Same as the preceeding except in foliage, which is streaked golden color.

PRIDE OF ROCHESTER-Large, double white flowers, slightly tinted rose; very popular.

**WATEBERII**—Probably the most popular of all Deutzias. Flowers pure white, extra large, and flower spikes especially long.

# ORNAMENTAL SHRUBS—Continued

### EHONYMOUS

STRAWBERRY TREE-Foliage handsome; fine crimson fruit in autumn.

### ELDER

GOLDEN LEAVED-A striking variety with golden yellow foliage.

CUT LEAVED-A single variety with very finely cut leaves. DOUBLE FLOWERED-A very beautiful shrub with double flowers.

### ELEAGNUS

LONGIPES—A vigorous shrub only a few feet in height, producing fruit half an inch long, of a bright red color. Very ornamental.



ELEAGNUS-Longpipes

### FORSYTHIA-GOLDEN BELL

VIRIDIS-Deep green, very early, yellow flowering. SUSPENSA-Large, rather lighter yellow bloom, very hardy, very profuse, extra fine.

FORTUNEII—A strong upright grower; very distinct foliage; flowers bright yellow.

# HONEYSUCKLE

An upright, most admirable shrub of fine form; of vigorous growth, perfectly hardy, with profuse flowers, followed by different colored berries; varieties, Tartarian, pink and white; Alberti, violet colored flowers; Grandiflora, bright red.



TARTARIAN HONEYSUCKLE-IN FRUIT

### HYDRANGEA

ARBORESCENS GRANDIFLORA ALBA—The Latest Novelty. This beautiful hardy American shrub is the finest addition to this class of plants found in many years. The blooms are very large, of pure snow-white color, resembling a little the