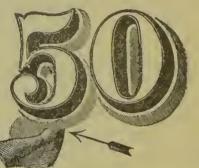

## A Clever Counterfeit.

-+++---

The attention of bank official, business Williams and James H Clark at Alex- men and others is directed to the fact ander Station, Kentucky, for dealing in that a \$50 bill, skillfully raised from a \$2 and manufacturing counterfeit silver dol- note, had been given currency in this lars. A large quantity of counterfeit city. Three have already been discov-money and material was found. Clark ered. The large 2 on the face of the is a trackman on the Kentucky Central note is altered very cleverly to 50, and Railroad, and Williams and Clark made bank note experts say that "it is one of the neatest operations they have yet

The small two's surrounding the large counterfeit money, he started down the them a small portion of a United States He gave to Jacob Kull and revenue stamp, the fine net work being

Williams is an old timer. He pro- seen." cured a flat boat on the Ohio River last fall, and with several hundred dollars of figure have been effaced by pasting over river. Charles Maxfield a large quantity of the same. The small figures along the counterfeit silver dollars to pass in the margin of the note and those in the State of Indiana, while he remained with lower right hand corner have been obthe boat, which was tied up to the bank, literated with a daub of green paint. and arranged with Kull and Maxfield The Roman characters, indicating two, that if they did not return in a certain have been altered to double X. On the number of days he would know that reverse a portion of a "beer" stamp they were arrested, and in that case he has been placed over the large 2, and would skip. They were arrested at New- the smaller figures in the circle have port, Indiana, and S1 counterfeit silver been erased with a daub of green paint. dollars were found on them. Williams A striking difference, which may help to did skip, and until a few months ago has detect the false note, lies in the fact that been in hiding. Lately he was located the green background of the genuine \$2 at Clark's, and when Bauer had sufficient bill is diamond shaped, while that of the evidence against Clark and additional \$50 note is octagonal in form.-Philadelevidence against Williams he arrested phia Ledger.