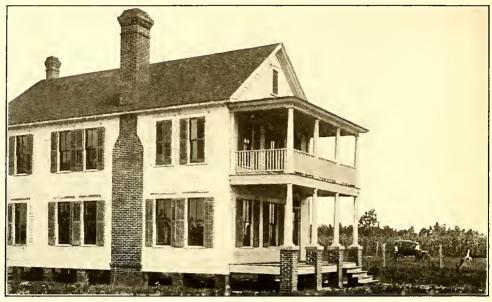

HOME ON MANATEE RIVER, BRADENTOWN, FLA, S. A. L. RY.

these fine flowing wells, the latest improved system of irrigation is being installed. This system consists of numerous overhead pipes generally supported about seven feet above the surface of the ground. These pipes are fed primarily from a 4-inch main which extends through the center of the field, or at intervals of considerable distances in cases where an extra large acreage is under one cultivation. From this main, about fifty feet apart, extend the laterals of I-inch pipe. There are nozzles on these laterals every four feet, which afford a passage of water in spray form. The present rapid development heretofore mentioned of these lands furnishes a splendid opportunity for settlers to locate here for the purpose of engaging in the fruit and vegetable industry. Oneco, Manatee County.— Pop. 400; 7 miles north of Sarasota. Fine fruits and vegetables. There is located here a wonderful nursery, affording a lavish display of semi-tropical and tropical plants, shrubs and flowers. About 80 varieties of palms are scattered through this nursery. Here the banana shrub bears its sweetness in the form of little budding flowers and scents the air with a delightful and restful fragrance. Some of the hothouses are an acre each in extent; some of glass and some of lath. Only the propagation houses are necessary to be under glass, as the climate is exceedingly mild and salubrious. Practically all of the citrus fruits and temperate zone plants of rare beauty are to be seen here, and the various heated houses are filled to overflowing with plants. Among some of the tropical trees and fruit plants grown here may be mentioned the following varieties: Pineapple, date, cocoanut, cherimoya or Jamaica apple, custard apple, sugar apple, antidema bunius, averrhœa carambola, melon fruit, carissa arduina, shakewood tree, cupania supida kai-apple, surinam cherry, rose apple, grewia denticulata, barbadoa cherry, mango, bananas of various kinds, avocado pear, guava, sapodilla, tamarind, limeberry, java plum and scores of others.