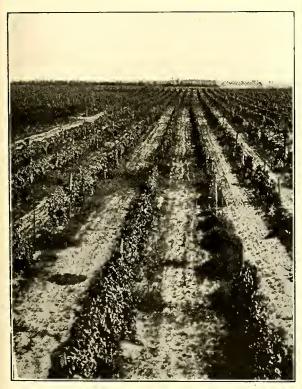

Seaboard Air Line Railway, the orange and the grapefruit reach the highest perfection, and recognizing these values many large groves have been and are continually being planted here, this being the largest fruit shipping county in the State of Florida. A citrus grove begins bearing fruit at 3 years of age, and increases in production, under proper treatment, for 30 years or more. The two largest grapefruit-bearing groves in the world are located here, and there are, of course, an enormous number of other successful groves. A view is given in these pages of a section of a large full-bearing grove in which there are nearly 100 rows each about a mile in length. In addition to having the largest groves, this county has the distinction of having the most productive grove per acre in the State. A 10-acre

settlers. Large and magnificent orange groves are scattered all over Manatee, there being no spot in this county on which this juicy fruit will not furnish an opportunity for the profitable investment of money by the grower. Two full pages of orange grove views are given in this book. One of these cuts shows two photographs of the growing of the orange; one featuring the oranges in their early stages, and the other showing the fruit at maturity. The other page cut shows harvesting the fruit. These are splendid living examples of what is being accomplished in the orange industry along the line of the Seaboard Air Line Railway throughout this section of Florida. Further on is to be found a nursery view showing how the young orange trees are grown for replanting; and from this process it