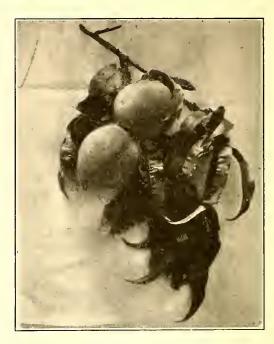

grove has paid to the owner more than \$31,000 for two successive crops. Here nature is at her best. Photographs especially taken for this publication will give the reader a clear insight into the true facts and opportunities that exist in Florida at the present time on the Seaboard Air Line Railway. The illustration showing a combination of views of two grapefruit trees burdened with their precious wealth is still further evidence of what is being accomplished in this section of Florida. The cut showing 52 grapefruit on one limb is interesting to prospective

GRAPEFRUIT GROWN NEAR ORLANDO, FLA., S. A. L. RY.

THE ENTIRE CROP OF FRUIT DOES NOT SHOW IN THIS PHOTOGRAPH BUT WE HAVE BEEN RELIABLY INFORMED THAT 52 GRAPEFRUIT GREW
ON THIS LIMB. THIS IS SOMETHING FOR THE PROSPECTIVE SETTLER TO THINK A BOUT WHEN TRYING TO DECIDE WHETHER HE WILL
REMAIN IN THE FRIGID ZONES, OR GO TO FLORIDA WHERE SUNSHINE, HAPPINESS AND PROSPERITY AWAIT HIM.