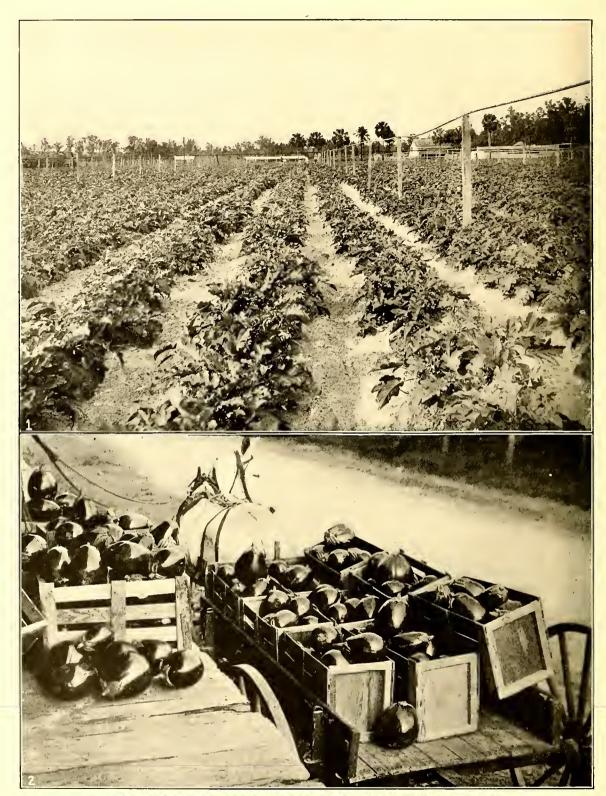

ber; seed beds sown in July and August. This county produces the largest and best quality of celery that goes to the market. The average grower makes from 600 to 1,000 crates per acre. One of the illustrations contained herein shows a section of a field of 35 acres of celery under one cultivation in Manatee county. This is indeed a very fine sight. This special field is located near Sarasota, but in this vicinity other fields of large acreage are being cultivated successfully. In fact, there is no place in Manatee county along the Seaboard Air Line Railway in which this excellent vegetable is not grown with ease and much profit to the growers. Celery is one of the large producers of revenue in the county of Manatee. Lettuce.—Sown in September and transplanted in October and November. The yield of this fine vegetable runs from 400 to 800 hampers per acre. There is an abundant amount of money to be made out of lettuce, as has been demonstrated by the many growers of this vegetable in Manatee county. There is depicted on

velopment. The only means of access was through a small steamboat plying between the then village of Sarasota and Tampa, and under these conditions growth was almost impossible,

with the result that the first evidence of a necessity for a railway in this part of the county was shown in the fact that the plans of the Seotch company were "side-tracked." Time passed until 1903, when the Seaboard Air Line Railway eompleted a line to Sarasota, and, as a result, this place has grown into a town of 2,000 residents, augmented during the winter season by many visitors, for Sarasota is one of Florida's most charming winter resorts for tourists from the North and West. In the meantime the rural lands contiguous to Sarasota have settled rapidly with intelligent farmers, and the surrounding country is dotted with many fine orange groves and wealth-producing truck gardens. In the Sarasota bay district the soil and climate are peculiarly adapted to successful agricultural and fruit culture pursuits. On both mainland and keys there are beautiful locations for winter homes, with adjoining gardens and groves that may be had for prices surprising to those who have invested in water frontage in older localities; yet it is not a case of pioneering to come to Sarasota district. Hard-surfaced roads lead north and south along the mainland shores. There will finally be completed a causeway and bridge across the bay to Sarasota Key and the gulf beach. This will be part of the Manatee county system to be built under a \$500,000 bond issue, to connect with those of adjoining counties. The county is now finishing roads under a \$250,000 issue, and Sarasota during last summer spent \$100,000 on street work. No stronger testimony could be given of the progressive people in this territory. Along the eity bay front a sea wall was recently completed, with filling that is being parked for public benefit. Over a mile of space for viewing the seenie wonders of the bay is now complete. Among the numerous handsome illustrations made from photographs of fruits, vegetables and other industries in Manatee eounty there may be seen displayed in this publication a view of a section of a 35-acre field of celery near Sarasota. This is one of the great vegetables of Florida, and it is hard to find any trucking product which is more easily cultivated, or with more profit to the grower, than this vegetable, which is so splendidly, so successfully, and so largely raised in this part of Florida, traversed by the Seaboard Air Line Railway.