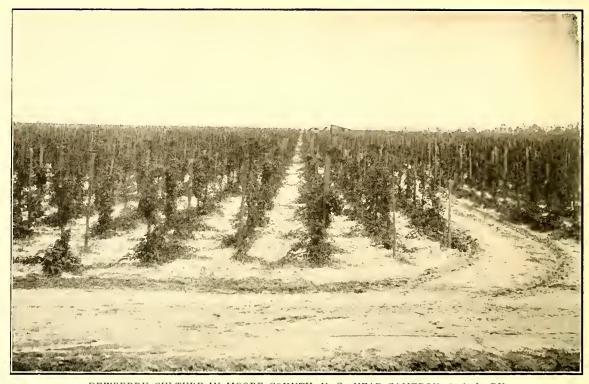

ber; seed beds sown in July and August. This county produces the largest and best quality of celery that goes to the market. The average grower makes from 600 to 1,000 crates per acre. One of the illustrations contained herein shows a section of a field of 35 acres of celery under one cultivation in Manatee county. This is indeed a very fine sight. This special field is located near Sarasota, but in this vicinity other fields of large acreage are being cultivated successfully. In fact, there is no place in Manatee county along the Seaboard Air Line Railway in which this excellent vegetable is not grown with ease and much profit to the growers. Celery is one of the large producers of revenue in the county of Manatee. Lettuce.—Sown in September and transplanted in October and November. The yield of this fine vegetable runs from 400 to 800 hampers per acre. There is an abundant amount of money to be made out of lettuce, as has been demonstrated by the many growers of this vegetable in Manatee county. There is depicted on

velopment. The only means of access was through a small steamboat plying between the then village of Sarasota and Tampa, and under these conditions growth was almost impossible,

with the result that the first evidence of a necessity for a railway in this part of the county was shown in the fact that the plans of the Seotch company were "side-tracked." Time passed until 1903, when the Seaboard Air Line Railway eompleted a line to Sarasota, and, as a result, this place has grown into a town of 2,000 residents, augmented during the winter season by many visitors, for Sarasota is one of Florida's most charming winter resorts for tourists from the North and West. In the meantime the rural lands contiguous to Sarasota have settled rapidly with intelligent farmers, and the surrounding country is dotted with many fine orange groves and wealth-producing truck gardens. In the Sarasota bay district the soil and climate are peculiarly adapted to successful agricultural and fruit culture pursuits. On both mainland and keys there are beautiful locations for winter homes, with adjoining gardens and groves that may be had for prices surprising to those who have invested in water frontage in older localities; yet it is not a case of pioneering to come to Sarasota district. Hard-surfaced roads lead north and south along the mainland shores. There will finally be completed a causeway and bridge across the bay to Sarasota Key and the gulf beach. This will be part of the Manatee county system to be built under a \$500,000 bond issue, to connect with those of adjoining counties. The county is now finishing roads under a \$250,000 issue, and Sarasota during last summer spent \$100,000 on street work. No stronger testimony could be given of the progressive people in this territory. Along the eity bay front a sea wall was recently completed, with filling that is being parked for public benefit. Over a mile of space for viewing the seenie wonders of the bay is now complete. Among the numerous handsome illustrations made from photographs of fruits, vegetables and other industries in Manatee eounty there may be seen displayed in this publication a view of a section of a 35-acre field of celery near Sarasota. This is one of the great vegetables of Florida, and it is hard to find any trucking product which is more easily cultivated, or with more profit to the grower, than this vegetable, which is so splendidly, so successfully, and so largely raised in this part of Florida, traversed by the Seaboard Air Line Railway.