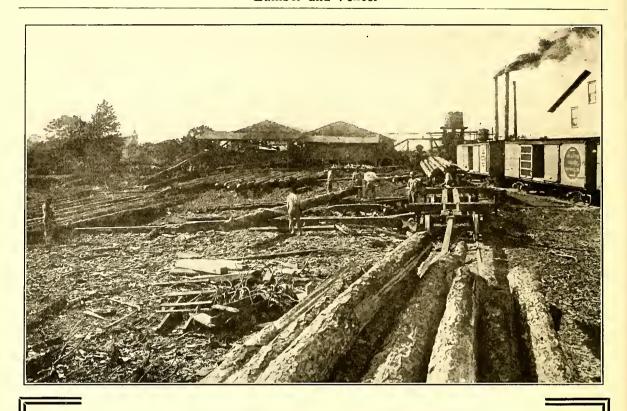

Bradentown, Manatee County.—Population 3,000. This is the capital of the great county of Manatee, famous for its fruit and vegetable productiveness. As the governments of the towns of Bradentown and Manatee, as well as that of Manatee county, are so closely allied, it might seem appropriate to state that the continued wealth floating into this county by virtue of the enormous shipments of perishables is the greatest of all reasons for the prosperity which exists in these enterprising towns. The splendid railway facilities offered by the Seaboard Air Line Railway furnish the necessary outlet for the prompt marketing of perishables. The output of fruit and vegetables from Manatee county is now annually from one and one-half million to two million packages. These two products represent approximately one to two million dollars to the growers and farmers cultivating Manatee lands. In addition to this source of revenue there are other important industries of great value, such as those of the raising of cattle and logs. Naval stores, lumber and fisheries afford an additional and enormous influx of money to the coffers of the owners of these enterprises. Millions of pounds of fish are shipped annually from points on the river, bays and gulf along the Manatee coast. Throughout this entire section the people are cultured and hospitable. The schools of Bradentown, Manatee and adjoining towns compare favorably with the grade schools of any State, North, East or West. Both the grammar and high schools are under the supervision of a com-