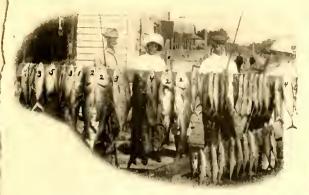

TWO HOURS AND A HALF'S CATCH, SARASOTA, FLA., S. A. L. RY.

(I) CORBIA; (2) RED FISH; (3) JACK FISH; (4) SPANISH MACKEREL; (5) CAVALLIA. THE "LARGE" LOOKING BLACK SPECIMEN IS A "LITTLE" SHARK.

SARASOTA YACHT AND AUTOMOBILE CLUB, SARASOTA, S. A. L. RY.

out this entire section there are a great many fishermen, as well as large buyers and shippers of fish, who have amassed good-sized fortunes in the last few years. Fishing and hunting are pastimes for which lovers of this sport from afar travel thousands of miles to enjoy in the Sarasota bay district. The waters of Sarasota bay and the gulf are termed by globe-girdling anglers the most alluring fishing places on earth. The illustrations shown give an idea of the fine fish to be found in this locality. Oysters, clams, stone crab and other shellfish are here in quantities. Other principal pursuits—in fact, the greatest of all engaged in by the citizens of the city and the contiguous territory are the growing of early vegetables and the cultivation of citrus fruit. On the Seaboard Air Line Railway's side tracks are packing-houses capable of handling large quantities of fruits and vegetables. Every farm and packing-house practically in the Sarasota bay district enjoys the advantage of the telephone, bringing them in close communication. The shipping facilities offered by the Seaboard Air

MACKEREL CAUGHT NEAR SARASOTA, MANATEE COUNTY, FLA., S. A. L. RY. WHERE THE WATERS ARE LITERALLY FILLED, SO TO SPEAK, WITH FINE FISH.

THE CULTIVATION OF PEPPERS IS A PROFITABLE INDUSTRY IN FLORIDA, S. A. L. RY.