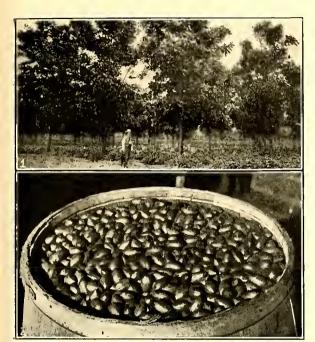

TYPICAL GRAPEFRUIT TREES IN THE MANATEE COUNTRY, S. A. L. RY.

the principal markets of the country. The fast freight schedules operated daily from this section enable growers to reach the New York market in 3 days. The most important industry in Manatee county is that of citrus fruit growing: The Manatee County Orange and Grapefruit are famous the country over. These two crops are principally gathered during the late fall and winter months. The citrus fruit dealers now handle a large portion of the crop in such a manner as to bring to the grower much larger profits than in former years. In the land of Manatee, along the

grove has paid to the owner more than \$31,000 for two successive crops. Here nature is at her best. Photographs especially taken for this publication will give the reader a clear insight into the true facts and opportunities that exist in Florida at the present time on the Seaboard Air Line Railway. The illustration showing a combination of views of two grapefruit trees burdened with their precious wealth is still further evidence of what is being accomplished in this section of Florida. The cut showing 52 grapefruit on one limb is interesting to prospective