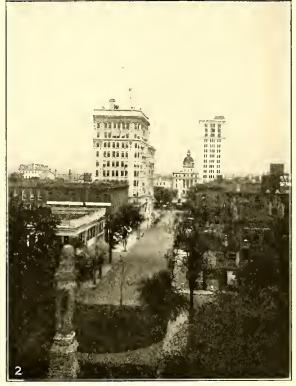

ounty seat just described. Higgston, Montgomery County.—Pop. 300. Eighty-four miles west of Savannah. Lumber and naval stores district. Watermelons and general farm products do well here. Vidalia, Tooms County. —Pop. 3,000. The county seat, 80 miles west of Savannah. Has three progressive banks, two live newspapers, two bottling works, vehicle industry, coffin and casket factory, cottonseed oil mill, grist mill, two fertilizer factories, wholesale grocery, ice plant, four lumber and planing mill establishments, marble works, factory making cotton gins. with cement and tile works nearby. Woodworking establishments of almost any kind will pay as the raw material abounds. Opening for cotton mills at Vidalia, as this is a fine cotton belt, and a foundry and machine shop would no doubt pay.





BULL STREET, SAVANNAH, GA., S. A. L. RY.
1. LOOKING SOUTH. 2. LOOKING NORTH.

The soil is particularly well adapted to cultivation of watermelons and this luscious fruit attains a fine state of perfection here. The cut from photo-





UNION PASSENGER STATION, SAVANNAH, GA., S. A. L. RY.

graph of the passenger depot at this point shows a fine structure. **Lyons**, Tooms County.—Pop. 1,000. The county seat, 75 miles west of Savan-nah. This is an exceptionally good point for farmers seeking a suitable soil in which to raise a variety of farm products. The land is also well adapted to growing watermelons. This town has all the financial, educational and commercial conveniences enjoyed by other towns of similar size. Ohoopee, Tooms County.—Pop. 200. Resources, timber and clay. Collins.—Pop.