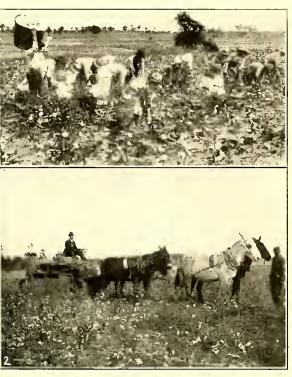

EVERY VARIETY OF EARLY VEGETABLE PRODUCED UNDER THE SUN IS GROWN PROFITABLY ON THE MANATEE LANDS ALONG THE S. A. L. RY.

1. SECTION OF FIELD OF BEETS. 2. LETTUCE AND THE PROSPEROUS GROWERS.

vegetable attains in Florida. Egg Plant.— Sown in October and November, transplanted in November, December and January. Yields from 600 to 1,000 crates per acre. For the benefit of our readers, a full-page illustration is given showing the growing and harvesting of egg plant, which represents an important branch of vegetable cultivation in this part of Florida. As will be seen from the photograph of the egg plant field, one of the new methods of irrigation has been adopted. This precaution taken, together with the proper preparation of the ground in the beginning and care of the crop at each successive step of its growth by educated and experienced farmers, result in great success being obtained

PICKING TOMATOES, MANATEE COUNTY, FLORIDA, S. A. L. RY.

in the production of this particular vegetable. It is considered an exceedingly profitable industry. Peppers.—In the month of September sweet peppers are sown, then transplanted in October and November. Yield from 500 to 1,000 crates per acre. Views of two fine fields of peppers are shown in a composite picture with the other illustrations. Here, again, the irrigation system comes into play, which at times is a very necessary adjunct to the most extensive production of this valuable vegetable. Peppers are cultivated at a comparatively low cost, and as the prices they bring are exceedingly good there is consequently large profit in raising them. Cauliflower.—Set out in September, October and No-