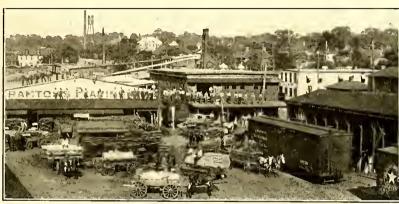

H. E. Pleasants, Traveling Passenger Agt.

7

0

ATLANTA-BIRMINGHAM SPECIAL ONE OF THE NORTH AND THE SOUTH.

BEING ICED AT PALMETTO, FLA. PREPARATORY TO STARTING FOR THE VARIOUS MARKETS VIA S. A. L. RY, SOLID TRAIN LOAD OF PERISHABLES FROM THE MANATEE COUNTRY

\$1,000 per acre, according to location and quality. The soil here is peculiarly adapted to the production of most delightfully flavored fruits and vegetables, which find a ready market, and bring better prices than the fruits and vegetables raised in any other section of the United States. The Seaboard Air Line Railway carries, during the fruit and vegetable season, many long trainloads of perishables. A view is shown of one of such trains in process of being iced at Palmetto by a refrigerating plant, operated at this point exclusively for the use of icing the Seaboard Air Line Railway cars containing fruits and vegetables grown in Manatee county and shipped to