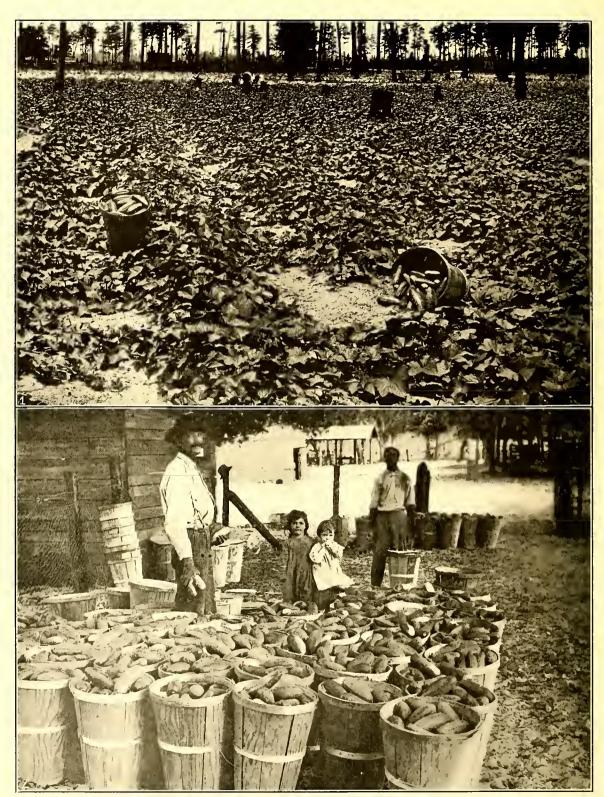

ber; seed beds sown in July and August. This county produces the largest and best quality of celery that goes to the market. The average grower makes from 600 to 1,000 crates per acre. One of the illustrations contained herein shows a section of a field of 35 acres of celery under one cultivation in Manatee county. This is indeed a very fine sight. This special field is located near Sarasota, but in this vicinity other fields of large acreage are being cultivated successfully. In fact, there is no place in Manatee county along the Seaboard Air Line Railway in which this excellent vegetable is not grown with ease and much profit to the growers. Celery is one of the large producers of revenue in the county of Manatee. Lettuce.—Sown in September and transplanted in October and November. The yield of this fine vegetable runs from 400 to 800 hampers per acre. There is an abundant amount of money to be made out of lettuce, as has been demonstrated by the many growers of this vegetable in Manatee county. There is depicted on

Guava is a sub-tropical fruit. It makes an excellent jelly; the Guava jelly having a world-wide reputation. Peaches.—The illustration which appears in this publication shows to what extent the peach can be cultivated in this section of Florida on the line of the Seaboard Air Line Railway. While Manatee county has become famous as a citrus growing center, the fact must not be overlooked that its fame is now being heralded from one end of the country to the other as the most successful vegetable-producing section to be found in the world. Here are produced celery, tomatoes, cabbage, Irish potatoes, sweet potatoes, cucumbers, lettuce, beans, egg plant, peppers, cauliflower, onions, squash, okra, peas, beets, carrots, and, in fact, practically every known vegetable for early table use. Celery.—Planted in October and Novemone of these pages a field of lettuce arriving at maturity, and judging from the apparent look of satisfaction exhibited by the cultivators one might well imagine the financial results from the marketing of the large field of this very prolific vegetable. Tomatoes.—The tomato was first introduced into Europe from South America in 1596, and for many years it was planted only as an ornament to the flower garden. It is now one of the greatest vegetable revenue producers grown. The consumption of tomatoes began with their gradual use in the preparation of sauces and soups, having attained its popularity as a table vegetable in comparatively recent years. The source of revenue to growers as particularly applying to Manatee county is very large. They are easily raised in the superior soil found here, and in view of the fact that they bring high prices in the early part of the season, we find each year an increased acreage of tomato cultivation. The illustration on page 25 of the cultivation and harvesting shows to what a splendid growth this

EVERY VARIETY OF EARLY VEGETABLE PRODUCED UNDER THE SUN IS GROWN PROFITABLY ON THE MANATEE LANDS ALONG THE S. A. L. RY.

1. SECTION OF FIELD OF BEETS. 2. LETTUCE AND THE PROSPEROUS GROWERS.

vegetable attains in Florida. Egg Plant.— Sown in October and November, transplanted in November, December and January. Yields from 600 to 1,000 crates per acre. For the benefit of our readers, a full-page illustration is given showing the growing and harvesting of egg plant, which represents an important branch of vegetable cultivation in this part of Florida. As will be seen from the photograph of the egg plant field, one of the new methods of irrigation has been adopted. This precaution taken, together with the proper preparation of the ground in the beginning and care of the crop at each successive step of its growth by educated and experienced farmers, result in great success being obtained