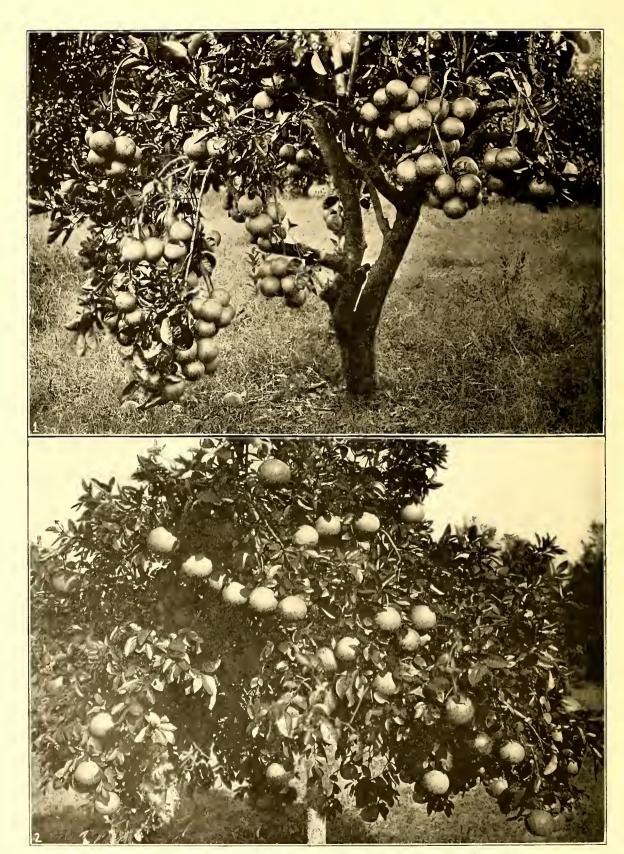

TYPICAL GRAPEFRUIT TREES IN THE MANATEE COUNTRY, S. A. L. RY.

the principal markets of the country. The fast freight schedules operated daily from this section enable growers to reach the New York market in 3 days. The most important industry in Manatee county is that of citrus fruit growing: The Manatee County Orange and Grapefruit are famous the country over. These two crops are principally gathered during the late fall and winter months. The citrus fruit dealers now handle a large portion of the crop in such a manner as to bring to the grower much larger profits than in former years. In the land of Manatee, along the

grove has paid to the owner more than \$31,000 for two successive crops. Here nature is at her best. Photographs especially taken for this publication will give the reader a clear insight into the true facts and opportunities that exist in Florida at the present time on the Seaboard Air Line Railway. The illustration showing a combination of views of two grapefruit trees burdened with their precious wealth is still further evidence of what is being accomplished in this section of Florida. The cut showing 52 grapefruit on one limb is interesting to prospective