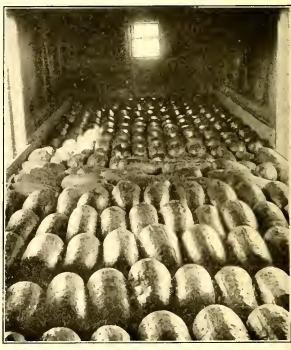

H. E. Pleasants, Traveling Passenger Agt.

7

0

ATLANTA-BIRMINGHAM SPECIAL ONE OF THE NORTH AND THE SOUTH.

BEING ICED AT PALMETTO, FLA. PREPARATORY TO STARTING FOR THE VARIOUS MARKETS VIA S. A. L. RY, SOLID TRAIN LOAD OF PERISHABLES FROM THE MANATEE COUNTRY

\$1,000 per acre, according to location and quality. The soil here is peculiarly adapted to the production of most delightfully flavored fruits and vegetables, which find a ready market, and bring better prices than the fruits and vegetables raised in any other section of the United States. The Seaboard Air Line Railway carries, during the fruit and vegetable season, many long trainloads of perishables. A view is shown of one of such trains in process of being iced at Palmetto by a refrigerating plant, operated at this point exclusively for the use of icing the Seaboard Air Line Railway cars containing fruits and vegetables grown in Manatee county and shipped to