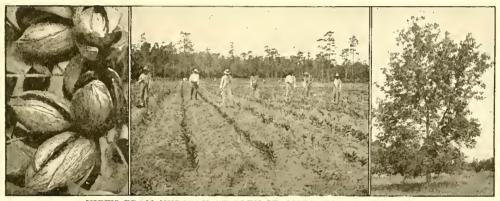

Seaboard Air Line Railway, the orange and the grapefruit reach the highest perfection, and recognizing these values many large groves have been and are continually being planted here, this being the largest fruit shipping county in the State of Florida. A citrus grove begins bearing fruit at 3 years of age, and increases in production, under proper treatment, for 30 years or more. The two largest grapefruit-bearing groves in the world are located here, and there are, of course, an enormous number of other successful groves. A view is given in these pages of a section of a large full-bearing grove in which there are nearly 100 rows each about a mile in length. In addition to having the largest groves, this county has the distinction of having the most productive grove per acre in the State. A 10-acre

settlers. Large and magnificent orange groves are scattered all over Manatee, there being no spot in this county on which this juicy fruit will not furnish an opportunity for the profitable investment of money by the grower. Two full pages of orange grove views are given in this book. One of these cuts shows two photographs of the growing of the orange; one featuring the oranges in their early stages, and the other showing the fruit at maturity. The other page cut shows harvesting the fruit. These are splendid living examples of what is being accomplished in the orange industry along the line of the Seaboard Air Line Railway throughout this section of Florida. Further on is to be found a nursery view showing how the young orange trees are grown for replanting; and from this process it