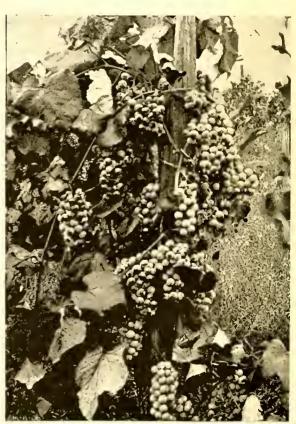

TYPICAL GRAPEFRUIT TREES IN THE MANATEE COUNTRY, S. A. L. RY.

the principal markets of the country. The fast freight schedules operated daily from this section enable growers to reach the New York market in 3 days. The most important industry in Manatee county is that of citrus fruit growing: The Manatee County Orange and Grapefruit are famous the country over. These two crops are principally gathered during the late fall and winter months. The citrus fruit dealers now handle a large portion of the crop in such a manner as to bring to the grower much larger profits than in former years. In the land of Manatee, along the

grove has paid to the owner more than \$31,000 for two successive crops. Here nature is at her best. Photographs especially taken for this publication will give the reader a clear insight into the true facts and opportunities that exist in Florida at the present time on the Seaboard Air Line Railway. The illustration showing a combination of views of two grapefruit trees burdened with their precious wealth is still further evidence of what is being accomplished in this section of Florida. The cut showing 52 grapefruit on one limb is interesting to prospective