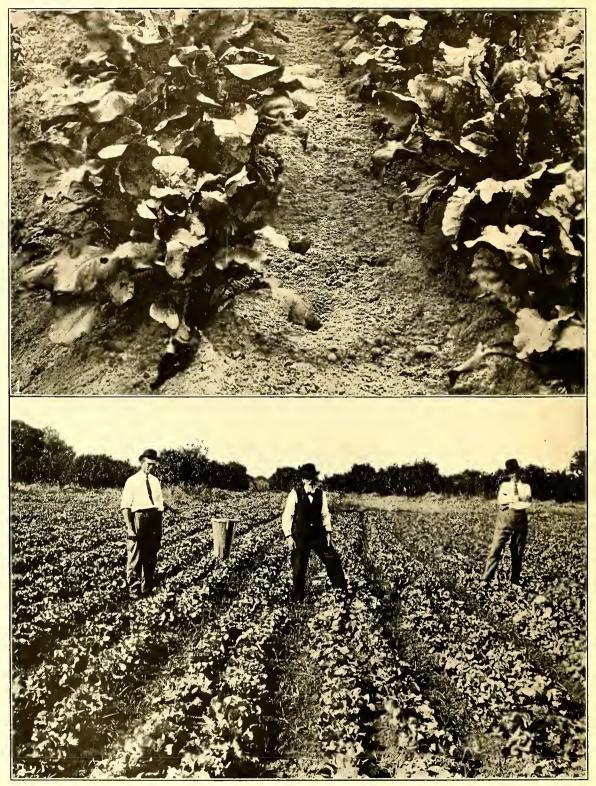

EVERY VARIETY OF EARLY VEGETABLE PRODUCED UNDER THE SUN IS GROWN PROFITABLY ON THE MANATEE LANDS ALONG THE S. A. L. RY.

1. SECTION OF FIELD OF BEETS. 2. LETTUCE AND THE PROSPEROUS GROWERS.

vegetable attains in Florida. Egg Plant.— Sown in October and November, transplanted in November, December and January. Yields from 600 to 1,000 crates per acre. For the benefit of our readers, a full-page illustration is given showing the growing and harvesting of egg plant, which represents an important branch of vegetable cultivation in this part of Florida. As will be seen from the photograph of the egg plant field, one of the new methods of irrigation has been adopted. This precaution taken, together with the proper preparation of the ground in the beginning and care of the crop at each successive step of its growth by educated and experienced farmers, result in great success being obtained

be grown any place in the country, are grown successfully here, and the profit on the different varieties of vegetables raised in the Manatee section is large in proportion to the amount of capital invested and the labor required. The various vegetables referred to are raised here with much more ease and, consequently, at much less expense than in any other section known. The beet field view, which is combined in the same cut as the lettuce view heretofore referred to, demonstrates how superbly this vegetable grows in Manatee county. Pera Grass.—Yields from 5 to 8 tons of hay per acre. It is fine for pasture. Bermuda Grass.—The yield in this section is good and furnishes excellent pasturage.