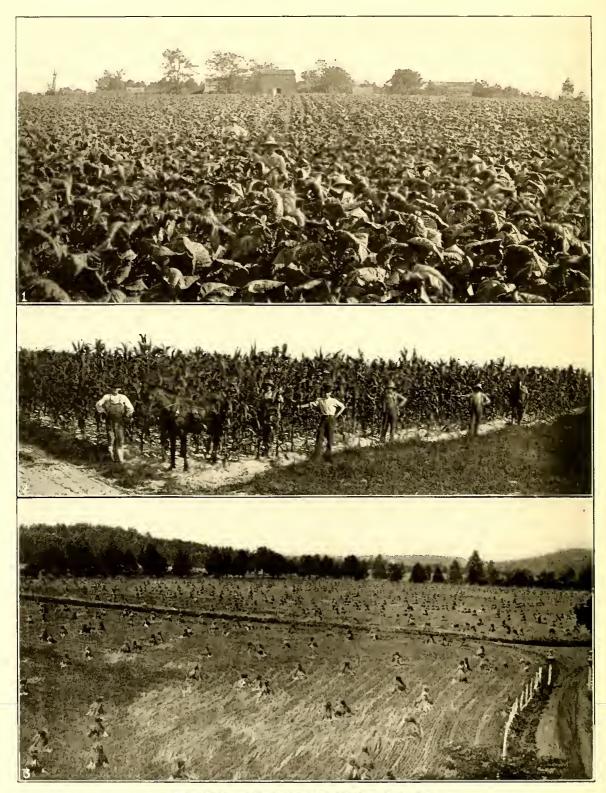

settlers. Large and magnificent orange groves are scattered all over Manatee, there being no spot in this county on which this juicy fruit will not furnish an opportunity for the profitable investment of money by the grower. Two full pages of orange grove views are given in this book. One of these cuts shows two photographs of the growing of the orange; one featuring the oranges in their early stages, and the other showing the fruit at maturity. The other page cut shows harvesting the fruit. These are splendid living examples of what is being accomplished in the orange industry along the line of the Seaboard Air Line Railway throughout this section of Florida. Further on is to be found a nursery view showing how the young orange trees are grown for replanting; and from this process it

THE CULTIVATION OF ORANGES IN FLORIDA ALONG THE S. A. L. RY.

HARVESTING ORANGES IN FLORIDA ALONG THE S. A. L. RY.

is only three years until it brings forth its luscious fruit. All varieties of Florida oranges are very popular, and are admitted to be the finest flavored known the world over. The following figures on the citrus fruit crop of Florida, promulgated since 1884 up to the present time, may be of interest: