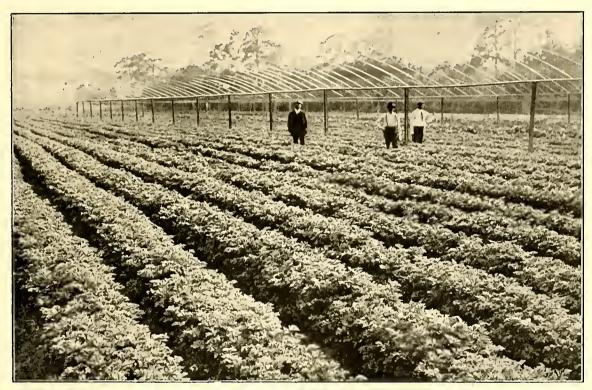

EVERY VARIETY OF EARLY VEGETABLE PRODUCED UNDER THE SUN IS GROWN PROFITABLY ON THE MANATEE LANDS ALONG THE S. A. L. RY.

1. SECTION OF FIELD OF BEETS. 2. LETTUCE AND THE PROSPEROUS GROWERS.

vegetable attains in Florida. Egg Plant.— Sown in October and November, transplanted in November, December and January. Yields from 600 to 1,000 crates per acre. For the benefit of our readers, a full-page illustration is given showing the growing and harvesting of egg plant, which represents an important branch of vegetable cultivation in this part of Florida. As will be seen from the photograph of the egg plant field, one of the new methods of irrigation has been adopted. This precaution taken, together with the proper preparation of the ground in the beginning and care of the crop at each successive step of its growth by educated and experienced farmers, result in great success being obtained

PICKING TOMATOES, MANATEE COUNTY, FLORIDA, S. A. L. RY.

in the production of this particular vegetable. It is considered an exceedingly profitable industry. Peppers.—In the month of September sweet peppers are sown, then transplanted in October and November. Yield from 500 to 1,000 crates per acre. Views of two fine fields of peppers are shown in a composite picture with the other illustrations. Here, again, the irrigation system comes into play, which at times is a very necessary adjunct to the most extensive production of this valuable vegetable. Peppers are cultivated at a comparatively low cost, and as the prices they bring are exceedingly good there is consequently large profit in raising them. Cauliflower.—Set out in September, October and No-

CULTIVATION OF EGG PLANT IN FLORIDA ON THE S. A. L. RY.
TOP VIEW IS A FIELD NEAR BARTOW SHOWING SKINNER IRRIGATION SYSTEM.
LOWER VIEW SHOWS THE HARVEST OF THIS VEGETABLE, TERRA CEIA, MANATEE COUNTY.

IN THE MANATEE COUNTRY.