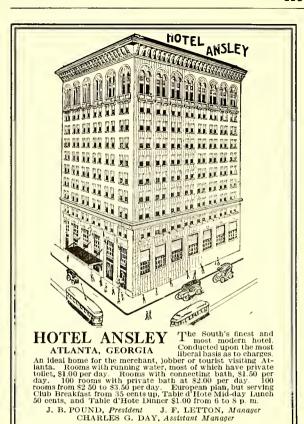

# AMERICAN NATIONAL BANK

ATLANTA :: :: GEORGIA

CAPITAL and SURPLUS ::

\$1,200,000

Designated Depository of the United States, State of Georgia, County of Fulton and City of Atlanta

W. L. PEEL, President

R. F. MADDOX, Vice-President

T. J. PEEPLES, Cashier

J. P. WINDSOR, Assistant Cashier

J. F. ALEXANDER, Assistant Cashier

ACCOUNTS INVITED