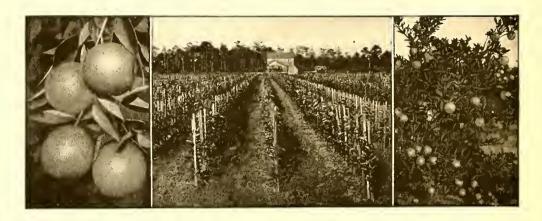

TYPICAL GRAPEFRUIT TREES IN THE MANATEE COUNTRY, S. A. L. RY.

the principal markets of the country. The fast freight schedules operated daily from this section enable growers to reach the New York market in 3 days. The most important industry in Manatee county is that of citrus fruit growing: The Manatee County Orange and Grapefruit are famous the country over. These two crops are principally gathered during the late fall and winter months. The citrus fruit dealers now handle a large portion of the crop in such a manner as to bring to the grower much larger profits than in former years. In the land of Manatee, along the

GRAPEFRUIT GROWN NEAR ORLANDO, FLA., S. A. L. RY.

THE ENTIRE CROP OF FRUIT DOES NOT SHOW IN THIS PHOTOGRAPH BUT WE HAVE BEEN RELIABLY INFORMED THAT 52 GRAPEFRUIT GREW
ON THIS LIMB. THIS IS SOMETHING FOR THE PROSPECTIVE SETTLER TO THINK A BOUT WHEN TRYING TO DECIDE WHETHER HE WILL
REMAIN IN THE FRIGID ZONES, OR GO TO FLORIDA WHERE SUNSHINE, HAPPINESS AND PROSPERITY AWAIT HIM.

settlers. Large and magnificent orange groves are scattered all over Manatee, there being no spot in this county on which this juicy fruit will not furnish an opportunity for the profitable investment of money by the grower. Two full pages of orange grove views are given in this book. One of these cuts shows two photographs of the growing of the orange; one featuring the oranges in their early stages, and the other showing the fruit at maturity. The other page cut shows harvesting the fruit. These are splendid living examples of what is being accomplished in the orange industry along the line of the Seaboard Air Line Railway throughout this section of Florida. Further on is to be found a nursery view showing how the young orange trees are grown for replanting; and from this process it

THE CULTIVATION OF ORANGES IN FLORIDA ALONG THE S. A. L. RY.

HARVESTING ORANGES IN FLORIDA ALONG THE S. A. L. RY.

is only three years until it brings forth its luscious fruit. All varieties of Florida oranges are very popular, and are admitted to be the finest flavored known the world over. The following figures on the citrus fruit crop of Florida, promulgated since 1884 up to the present time, may be of interest: