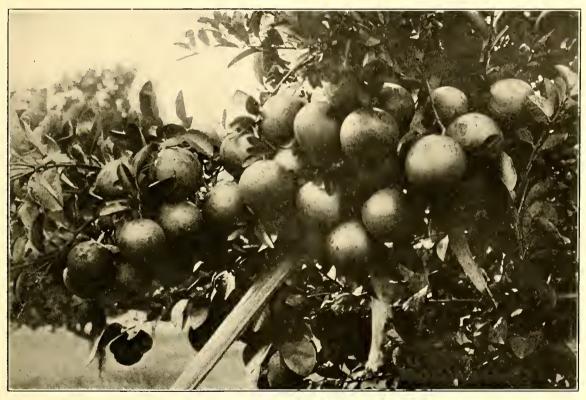

GRAPEFRUIT GROWN NEAR ORLANDO, FLA., S. A. L. RY.

THE ENTIRE CROP OF FRUIT DOES NOT SHOW IN THIS PHOTOGRAPH BUT WE HAVE BEEN RELIABLY INFORMED THAT 52 GRAPEFRUIT GREW
ON THIS LIMB. THIS IS SOMETHING FOR THE PROSPECTIVE SETTLER TO THINK A BOUT WHEN TRYING TO DECIDE WHETHER HE WILL
REMAIN IN THE FRIGID ZONES, OR GO TO FLORIDA WHERE SUNSHINE, HAPPINESS AND PROSPERITY AWAIT HIM.