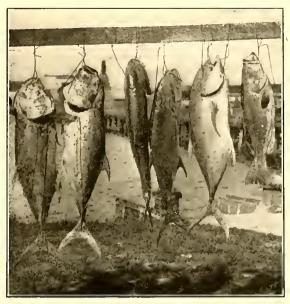

FIGS ARE GROWN SUCCESSFULLY IN FLORIDA ESPECIALLY IN THE NORTHERN PART, ALONG THE S. A. L. RY.

AMBRE JACKS, AVERAGE WEIGHT 40 LBS., CAUGHT NEAR BRADENTOWN, MANATEE COUNTY, FLA., S. A. L. RY.

estate values at present are far below what they will naturally be in the not far distant future, we speak advisedly when we say that the lands may be purchased at the present time for less than their true value, as it is a foregone conclusion that a land so wonderfully endowed by nature must, of necessity, become more in demand as time progresses, and as the ever-increasing population clamor for the delicious fruits and superior vegetables which are raised on these lands. In 1900 Bradentown was an unincorporated village of 350 people; in 1910, according to the United States census, there were located here in round numbers 1,900 people. The city's increase in population is indicative of its rapid growth and prosperity. Surrounded as all the towns are in this section with such productive lands and climatic conditions, there is no question about the ultimate future of Bradentown. Manatee, MANATEE COUNTY.—This enterprising town is located on a spot of unusual natural beauty, attractive and easily accessible by land or water. Its interests are identical with Bradentown, and these two towns are located only a little more than a mile apart. What has been said in regard to Bradentown applies, to Manatee. They are beneficiaries of the large influx of money resulting from the cultivation, harvesting and marketing of the products of this county. Both have fine residential and good business The streets, in regular square locations. blocks, run east and west along the Manatee river, lined on either side with stately rows, of venerable live oaks with streamers of Spanish moss dangling from their limbs. These rows of oaks are interspersed with fine hedges of oleander and gorgeous clusters of palmettos, which