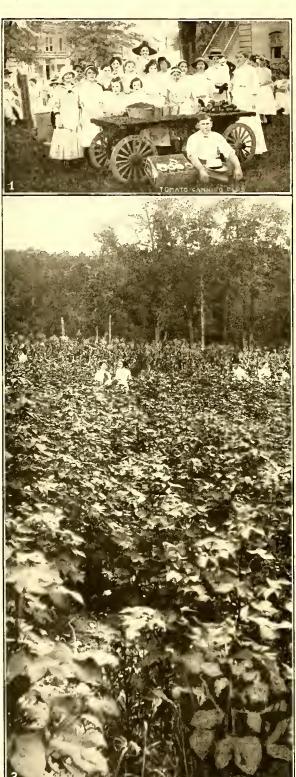

ber; seed beds sown in July and August. This county produces the largest and best quality of celery that goes to the market. The average grower makes from 600 to 1,000 crates per acre. One of the illustrations contained herein shows a section of a field of 35 acres of celery under one cultivation in Manatee county. This is indeed a very fine sight. This special field is located near Sarasota, but in this vicinity other fields of large acreage are being cultivated successfully. In fact, there is no place in Manatee county along the Seaboard Air Line Railway in which this excellent vegetable is not grown with ease and much profit to the growers. Celery is one of the large producers of revenue in the county of Manatee. Lettuce.—Sown in September and transplanted in October and November. The yield of this fine vegetable runs from 400 to 800 hampers per acre. There is an abundant amount of money to be made out of lettuce, as has been demonstrated by the many growers of this vegetable in Manatee county. There is depicted on

Guava is a sub-tropical fruit. It makes an excellent jelly; the Guava jelly having a world-wide reputation. Peaches.—The illustration which appears in this publication shows to what extent the peach can be cultivated in this section of Florida on the line of the Seaboard Air Line Railway. While Manatee county has become famous as a citrus growing center, the fact must not be overlooked that its fame is now being heralded from one end of the country to the other as the most successful vegetable-producing section to be found in the world. Here are produced celery, tomatoes, cabbage, Irish potatoes, sweet potatoes, cucumbers, lettuce, beans, egg plant, peppers, cauliflower, onions, squash, okra, peas, beets, carrots, and, in fact, practically every known vegetable for early table use. Celery.—Planted in October and Novemone of these pages a field of lettuce arriving at maturity, and judging from the apparent look of satisfaction exhibited by the cultivators one might well imagine the financial results from the marketing of the large field of this very prolific vegetable. Tomatoes.—The tomato was first introduced into Europe from South America in 1596, and for many years it was planted only as an ornament to the flower garden. It is now one of the greatest vegetable revenue producers grown. The consumption of tomatoes began with their gradual use in the preparation of sauces and soups, having attained its popularity as a table vegetable in comparatively recent years. The source of revenue to growers as particularly applying to Manatee county is very large. They are easily raised in the superior soil found here, and in view of the fact that they bring high prices in the early part of the season, we find each year an increased acreage of tomato cultivation. The illustration on page 25 of the cultivation and harvesting shows to what a splendid growth this