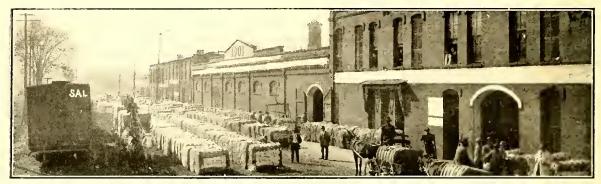

\$1,000 per acre, according to location and quality. The soil here is peculiarly adapted to the production of most delightfully flavored fruits and vegetables, which find a ready market, and bring better prices than the fruits and vegetables raised in any other section of the United States. The Seaboard Air Line Railway carries, during the fruit and vegetable season, many long trainloads of perishables. A view is shown of one of such trains in process of being iced at Palmetto by a refrigerating plant, operated at this point exclusively for the use of icing the Seaboard Air Line Railway cars containing fruits and vegetables grown in Manatee county and shipped to