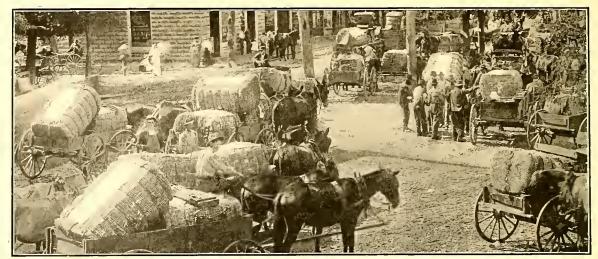

H. E. Pleasants, Traveling Passenger Agt.

7

0

ATLANTA-BIRMINGHAM SPECIAL ONE OF THE NORTH AND THE SOUTH.

BEING ICED AT PALMETTO, FLA. PREPARATORY TO STARTING FOR THE VARIOUS MARKETS VIA S. A. L. RY, SOLID TRAIN LOAD OF PERISHABLES FROM THE MANATEE COUNTRY

\$1,000 per acre, according to location and quality. The soil here is peculiarly adapted to the production of most delightfully flavored fruits and vegetables, which find a ready market, and bring better prices than the fruits and vegetables raised in any other section of the United States. The Seaboard Air Line Railway carries, during the fruit and vegetable season, many long trainloads of perishables. A view is shown of one of such trains in process of being iced at Palmetto by a refrigerating plant, operated at this point exclusively for the use of icing the Seaboard Air Line Railway cars containing fruits and vegetables grown in Manatee county and shipped to