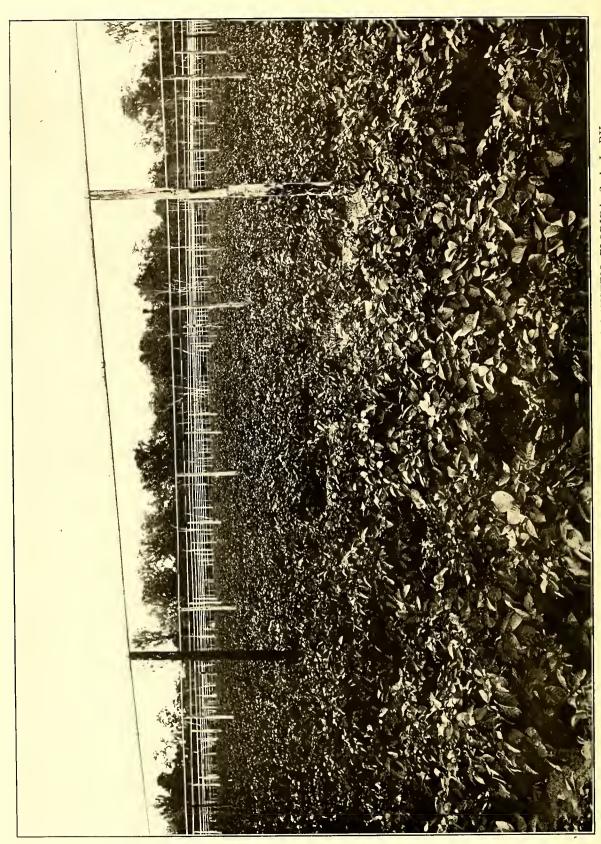

Seaboard Air Line Railway, the orange and the grapefruit reach the highest perfection, and recognizing these values many large groves have been and are continually being planted here, this being the largest fruit shipping county in the State of Florida. A citrus grove begins bearing fruit at 3 years of age, and increases in production, under proper treatment, for 30 years or more. The two largest grapefruit-bearing groves in the world are located here, and there are, of course, an enormous number of other successful groves. A view is given in these pages of a section of a large full-bearing grove in which there are nearly 100 rows each about a mile in length. In addition to having the largest groves, this county has the distinction of having the most productive grove per acre in the State. A 10-acre