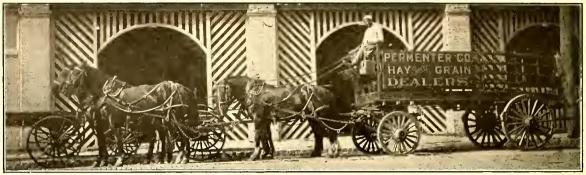

SAMPLE OF MELONS RAISED SOLELY FOR THE PURPOSE OF SHIPPING SEED, MONTICELLO, FLA., S. A. L. RY.

and forty-seven miles west of Jacksonville. Superior lands and attractive point for settlers. **Drifton**, Jefferson County.—Pop. 100. One hundred and thirty-eight miles west of Jacksonville. Resources, timber and agricultural lands. **Monticello**, Jefferson County.—Pop. 2,000. One hundred and forty-three miles west of Jacksonville, at the terminus of a four-and-a-half-