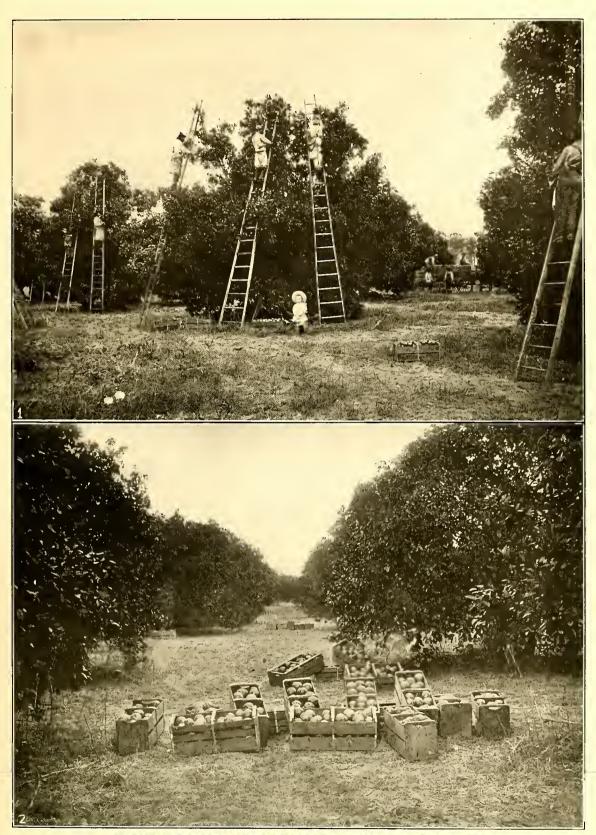

settlers. Large and magnificent orange groves are scattered all over Manatee, there being no spot in this county on which this juicy fruit will not furnish an opportunity for the profitable investment of money by the grower. Two full pages of orange grove views are given in this book. One of these cuts shows two photographs of the growing of the orange; one featuring the oranges in their early stages, and the other showing the fruit at maturity. The other page cut shows harvesting the fruit. These are splendid living examples of what is being accomplished in the orange industry along the line of the Seaboard Air Line Railway throughout this section of Florida. Further on is to be found a nursery view showing how the young orange trees are grown for replanting; and from this process it

THE CULTIVATION OF ORANGES IN FLORIDA ALONG THE S. A. L. RY.

HARVESTING ORANGES IN FLORIDA ALONG THE S. A. L. RY.

is only three years until it brings forth its luscious fruit. All varieties of Florida oranges are very popular, and are admitted to be the finest flavored known the world over. The following figures on the citrus fruit crop of Florida, promulgated since 1884 up to the present time, may be of interest: