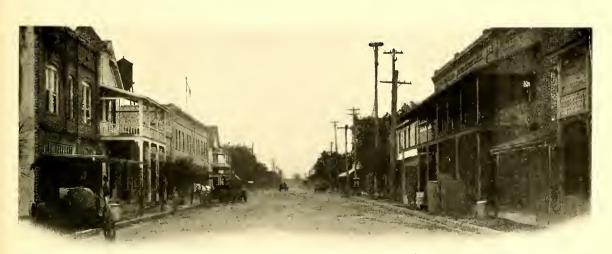

happy solution of the refrigeration of perishables. Throughout this wonderful fruit and vegetable country are to be found hard roads in fine condition, extending miles in every direction, making it easy to reach transportation facilities. Palmetto has two splendidly conducted banks, a \$28,000 brick school building, which is a most modern institution of learning; finely paved streets, concrete sidewalks, water works, public library, electric lighting plant and all the conveniences possessed by a much larger town. The Board of Trade suggests the following industries as likely to prove profitable: A brick plant and planing mill, as there is a wonderful amount of building going on; crate factory, stave and cooperage plant, as the shipments of fruits and vegetables from this section are enormous. In order to give an idea of the extent of this industry it may be stated that there are now twelve packinghouses located in Palmetto. There is also a mammoth ice plant located here and used exclusively for icing the Seaboard Air Line Railway's cars for the immense shipments of fruits and vegetables consumed in the large Northern and Western markets. Buyers flock here for nine months in the year from every large center in the United States, and for this reason the small shipper secures the same advantage as the carload producer. Throughout this entire section the produce is bought in the field, at the packing-house or contracted for here, where the highest price is obtained by reason of the modern methods of handling and the rapid transit supplied by the Seaboard Air Line Railway in landing the perishables at the large markets of the North and West. Other industries are developing, such as canning and jelly factories, the former to can a portion of the enormous vegetable crops and the latter for making the wellknown guava and other high-class jellies incident to the production of the highly flavored fruits abounding here in such great profusion. Terra Ceia, Manatee County.—Pop. 600. The

MAIN STREET, PALMETTO, FLA., S. A. L. RY.

PEACH ORCHARD IN FLORIDA, S. A. L. RY.
PEACH CULTURE IS BECOMING QUITE AN IMPORTANT INDUSTRY IN THIS STATE.

CASSAVA IS RAISED EXTENSIVELY ALL ALONG THE S. A. L. RY., FOR FORAGE AS WELL AS FOR FERTILIZING THE LANDS.