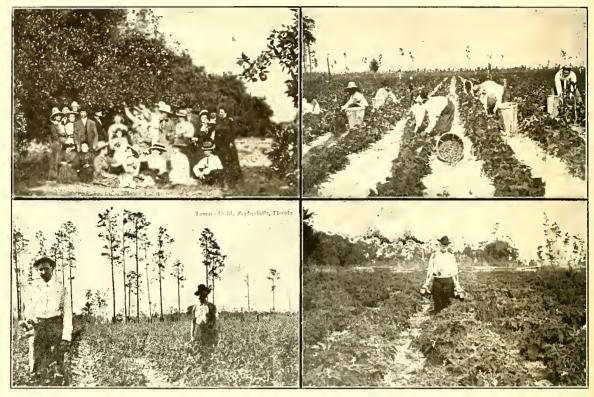

settlers. Large and magnificent orange groves are scattered all over Manatee, there being no spot in this county on which this juicy fruit will not furnish an opportunity for the profitable investment of money by the grower. Two full pages of orange grove views are given in this book. One of these cuts shows two photographs of the growing of the orange; one featuring the oranges in their early stages, and the other showing the fruit at maturity. The other page cut shows harvesting the fruit. These are splendid living examples of what is being accomplished in the orange industry along the line of the Seaboard Air Line Railway throughout this section of Florida. Further on is to be found a nursery view showing how the young orange trees are grown for replanting; and from this process it

Guava is a sub-tropical fruit. It makes an excellent jelly; the Guava jelly having a world-wide reputation. Peaches.—The illustration which appears in this publication shows to what extent the peach can be cultivated in this section of Florida on the line of the Seaboard Air Line Railway. While Manatee county has become famous as a citrus growing center, the fact must not be overlooked that its fame is now being heralded from one end of the country to the other as the most successful vegetable-producing section to be found in the world. Here are produced celery, tomatoes, cabbage, Irish potatoes, sweet potatoes, cucumbers, lettuce, beans, egg plant, peppers, cauliflower, onions, squash, okra, peas, beets, carrots, and, in fact, practically every known vegetable for early table use. Celery.—Planted in October and Novemone of these pages a field of lettuce arriving at maturity, and judging from the apparent look of satisfaction exhibited by the cultivators one might well imagine the financial results from the marketing of the large field of this very prolific vegetable. Tomatoes.—The tomato was first introduced into Europe from South America in 1596, and for many years it was planted only as an ornament to the flower garden. It is now one of the greatest vegetable revenue producers grown. The consumption of tomatoes began with their gradual use in the preparation of sauces and soups, having attained its popularity as a table vegetable in comparatively recent years. The source of revenue to growers as particularly applying to Manatee county is very large. They are easily raised in the superior soil found here, and in view of the fact that they bring high prices in the early part of the season, we find each year an increased acreage of tomato cultivation. The illustration on page 25 of the cultivation and harvesting shows to what a splendid growth this

EVERY VARIETY OF EARLY VEGETABLE PRODUCED UNDER THE SUN IS GROWN PROFITABLY ON THE MANATEE LANDS ALONG THE S. A. L. RY.

1. SECTION OF FIELD OF BEETS. 2. LETTUCE AND THE PROSPEROUS GROWERS.

vegetable attains in Florida. Egg Plant.— Sown in October and November, transplanted in November, December and January. Yields from 600 to 1,000 crates per acre. For the benefit of our readers, a full-page illustration is given showing the growing and harvesting of egg plant, which represents an important branch of vegetable cultivation in this part of Florida. As will be seen from the photograph of the egg plant field, one of the new methods of irrigation has been adopted. This precaution taken, together with the proper preparation of the ground in the beginning and care of the crop at each successive step of its growth by educated and experienced farmers, result in great success being obtained

PICKING TOMATOES, MANATEE COUNTY, FLORIDA, S. A. L. RY.

in the production of this particular vegetable. It is considered an exceedingly profitable industry. Peppers.—In the month of September sweet peppers are sown, then transplanted in October and November. Yield from 500 to 1,000 crates per acre. Views of two fine fields of peppers are shown in a composite picture with the other illustrations. Here, again, the irrigation system comes into play, which at times is a very necessary adjunct to the most extensive production of this valuable vegetable. Peppers are cultivated at a comparatively low cost, and as the prices they bring are exceedingly good there is consequently large profit in raising them. Cauliflower.—Set out in September, October and No-