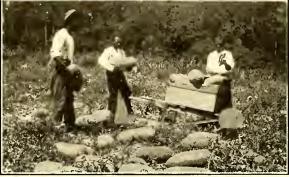

EVERY VARIETY OF EARLY VEGETABLE PRODUCED UNDER THE SUN IS GROWN PROFITABLY ON THE MANATEE LANDS ALONG THE S. A. L. RY.

1. SECTION OF FIELD OF BEETS. 2. LETTUCE AND THE PROSPEROUS GROWERS.

vegetable attains in Florida. Egg Plant.— Sown in October and November, transplanted in November, December and January. Yields from 600 to 1,000 crates per acre. For the benefit of our readers, a full-page illustration is given showing the growing and harvesting of egg plant, which represents an important branch of vegetable cultivation in this part of Florida. As will be seen from the photograph of the egg plant field, one of the new methods of irrigation has been adopted. This precaution taken, together with the proper preparation of the ground in the beginning and care of the crop at each successive step of its growth by educated and experienced farmers, result in great success being obtained

PICKING TOMATOES, MANATEE COUNTY, FLORIDA, S. A. L. RY.

in the production of this particular vegetable. It is considered an exceedingly profitable industry. Peppers.—In the month of September sweet peppers are sown, then transplanted in October and November. Yield from 500 to 1,000 crates per acre. Views of two fine fields of peppers are shown in a composite picture with the other illustrations. Here, again, the irrigation system comes into play, which at times is a very necessary adjunct to the most extensive production of this valuable vegetable. Peppers are cultivated at a comparatively low cost, and as the prices they bring are exceedingly good there is consequently large profit in raising them. Cauliflower.—Set out in September, October and No-