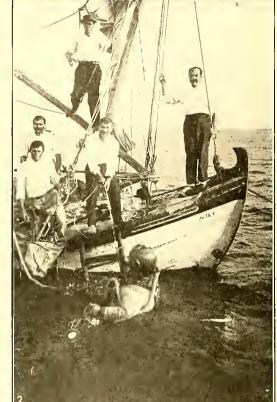

TWO HOURS AND A HALF'S CATCH, SARASOTA, FLA., S. A. L. RY.

(I) CORBIA; (2) RED FISH; (3) JACK FISH; (4) SPANISH MACKEREL; (5) CAVALLIA. THE "LARGE" LOOKING BLACK SPECIMEN IS A "LITTLE" SHARK.

SARASOTA YACHT AND AUTOMOBILE CLUB, SARASOTA, S. A. L. RY.

out this entire section there are a great many fishermen, as well as large buyers and shippers of fish, who have amassed good-sized fortunes in the last few years. Fishing and hunting are pastimes for which lovers of this sport from afar travel thousands of miles to enjoy in the Sarasota bay district. The waters of Sarasota bay and the gulf are termed by globe-girdling anglers the most alluring fishing places on earth. The illustrations shown give an idea of the fine fish to be found in this locality. Oysters, clams, stone crab and other shellfish are here in quantities. Other principal pursuits—in fact, the greatest of all engaged in by the citizens of the city and the contiguous territory are the growing of early vegetables and the cultivation of citrus fruit. On the Seaboard Air Line Railway's side tracks are packing-houses capable of handling large quantities of fruits and vegetables. Every farm and packing-house practically in the Sarasota bay district enjoys the advantage of the telephone, bringing them in close communication. The shipping facilities offered by the Seaboard Air

MACKEREL CAUGHT NEAR SARASOTA, MANATEE COUNTY, FLA., S. A. L. RY. WHERE THE WATERS ARE LITERALLY FILLED, SO TO SPEAK, WITH FINE FISH.

THE CULTIVATION OF PEPPERS IS A PROFITABLE INDUSTRY IN FLORIDA, S. A. L. RY.