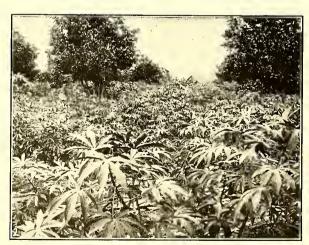

fruit and other fruits. A portion of the land is covered with palmetto and native grasses, but these are being gradually replaced by cowpeas, velvet beans, the Bermuda, Pera and Crab grasses, cassava, peanuts, rice, sugar cane, etc. Not only are they well adapted for the products mentioned, but they are also peculiarly adapted to the raising of various kinds of vegetables, such as tomatoes, cabbage, cauliflower, lettuce, potatoes, beans, peas and celery; of the latter there is produced a larger quantity than grown on the same amount of land in any other section of the United States. These lands are easily drained, as numerous creeks are found, and wells are being driven from time to time. In addition to