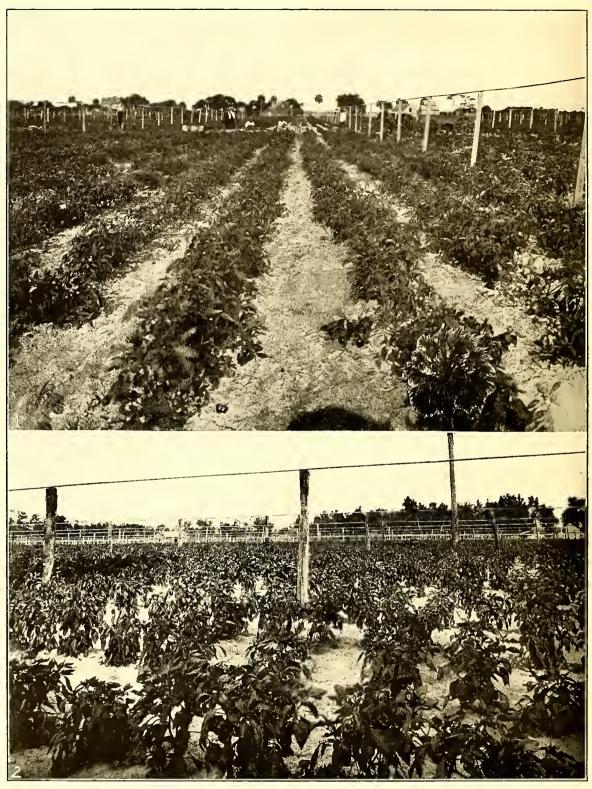

I. SECTION OF TWENTY-ACRE FIELD OF PEPPERS, TERRA CEIA.

2. VIEW SHOWING THIS VEGETABLE GROWING NEAR BORTOW.

BANANAS, MANATEE COUNTY, FLA., S. A. L. RY.

Line Railway are unexcelled, which means that the Florida fruit and trucking products reach the New York markets much quicker than do the slightly competitive products of southern California. At Sarasota the outlying keys are crescent-shaped and have good beaches of white sand on both the gulf and bay shores. The charms of this section have been known for some years, but on account of lack of transportation facilities heretofore existing the development was re-

PICKING TOMATOES, MANATEE COUNTY, FLORIDA, S. A. L. RY.

in the production of this particular vegetable. It is considered an exceedingly profitable industry. Peppers.—In the month of September sweet peppers are sown, then transplanted in October and November. Yield from 500 to 1,000 crates per acre. Views of two fine fields of peppers are shown in a composite picture with the other illustrations. Here, again, the irrigation system comes into play, which at times is a very necessary adjunct to the most extensive production of this valuable vegetable. Peppers are cultivated at a comparatively low cost, and as the prices they bring are exceedingly good there is consequently large profit in raising them. Cauliflower.—Set out in September, October and No-