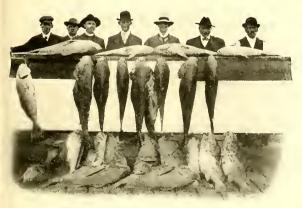

TWO HOURS AND A HALF'S CATCH, SARASOTA, FLA., S. A. L. RY.

(I) CORBIA; (2) RED FISH; (3) JACK FISH; (4) SPANISH MACKEREL; (5) CAVALLIA. THE "LARGE" LOOKING BLACK SPECIMEN IS A "LITTLE" SHARK.

SARASOTA YACHT AND AUTOMOBILE CLUB, SARASOTA, S. A. L. RY.