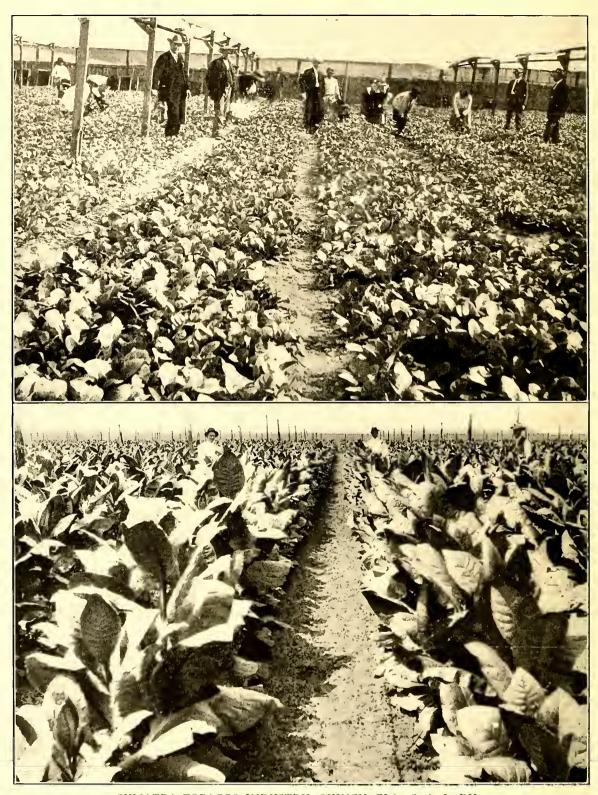

ber; seed beds sown in July and August. This county produces the largest and best quality of celery that goes to the market. The average grower makes from 600 to 1,000 crates per acre. One of the illustrations contained herein shows a section of a field of 35 acres of celery under one cultivation in Manatee county. This is indeed a very fine sight. This special field is located near Sarasota, but in this vicinity other fields of large acreage are being cultivated successfully. In fact, there is no place in Manatee county along the Seaboard Air Line Railway in which this excellent vegetable is not grown with ease and much profit to the growers. Celery is one of the large producers of revenue in the county of Manatee. Lettuce.—Sown in September and transplanted in October and November. The yield of this fine vegetable runs from 400 to 800 hampers per acre. There is an abundant amount of money to be made out of lettuce, as has been demonstrated by the many growers of this vegetable in Manatee county. There is depicted on

velopment. The only means of access was through a small steamboat plying between the then village of Sarasota and Tampa, and under these conditions growth was almost impossible,

with the result that the first evidence of a necessity for a railway in this part of the county was shown in the fact that the plans of the Seotch company were "side-tracked." Time passed until 1903, when the Seaboard Air Line Railway eompleted a line to Sarasota, and, as a result, this place has grown into a town of 2,000 residents, augmented during the winter season by many visitors, for Sarasota is one of Florida's most charming winter resorts for tourists from the North and West. In the meantime the rural lands contiguous to Sarasota have settled rapidly with intelligent farmers, and the surrounding country is dotted with many fine orange groves and wealth-producing truck gardens. In the Sarasota bay district the soil and climate are peculiarly adapted to successful agricultural and fruit culture pursuits. On both mainland and keys there are beautiful locations for winter homes, with adjoining gardens and groves that may be had for prices surprising to those who have invested in water frontage in older localities; yet it is not a case of pioneering to come to Sarasota district. Hard-surfaced roads lead north and south along the mainland shores. There will finally be completed a causeway and bridge across the bay to Sarasota Key and the gulf beach. This will be part of the Manatee county system to be built under a \$500,000 bond issue, to connect with those of adjoining counties. The county is now finishing roads under a \$250,000 issue, and Sarasota during last summer spent \$100,000 on street work. No stronger testimony could be given of the progressive people in this territory. Along the eity bay front a sea wall was recently completed, with filling that is being parked for public benefit. Over a mile of space for viewing the seenie wonders of the bay is now complete. Among the numerous handsome illustrations made from photographs of fruits, vegetables and other industries in Manatee eounty there may be seen displayed in this publication a view of a section of a 35-acre field of celery near Sarasota. This is one of the great vegetables of Florida, and it is hard to find any trucking product which is more easily cultivated, or with more profit to the grower, than this vegetable, which is so splendidly, so successfully, and so largely raised in this part of Florida, traversed by the Seaboard Air Line Railway.