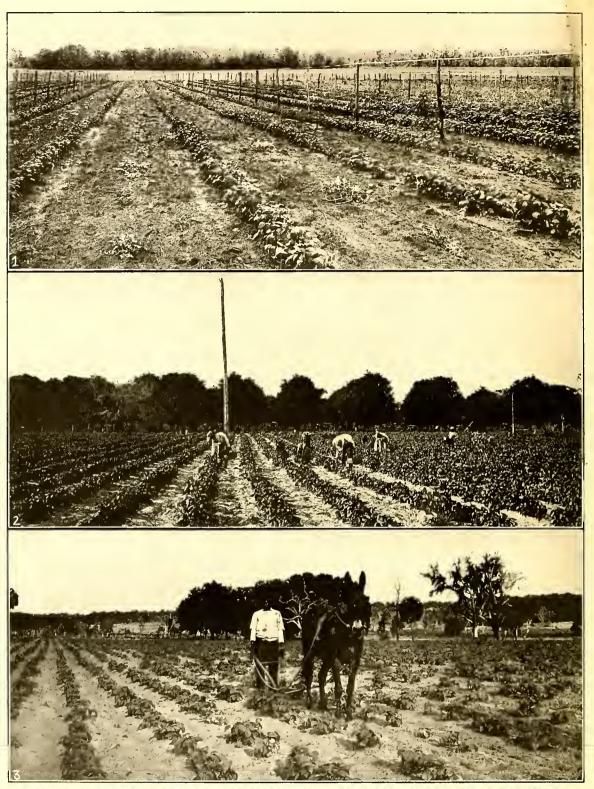

ber; seed beds sown in July and August. This county produces the largest and best quality of celery that goes to the market. The average grower makes from 600 to 1,000 crates per acre. One of the illustrations contained herein shows a section of a field of 35 acres of celery under one cultivation in Manatee county. This is indeed a very fine sight. This special field is located near Sarasota, but in this vicinity other fields of large acreage are being cultivated successfully. In fact, there is no place in Manatee county along the Seaboard Air Line Railway in which this excellent vegetable is not grown with ease and much profit to the growers. Celery is one of the large producers of revenue in the county of Manatee. Lettuce.—Sown in September and transplanted in October and November. The yield of this fine vegetable runs from 400 to 800 hampers per acre. There is an abundant amount of money to be made out of lettuce, as has been demonstrated by the many growers of this vegetable in Manatee county. There is depicted on

Guava is a sub-tropical fruit. It makes an excellent jelly; the Guava jelly having a world-wide reputation. Peaches.—The illustration which appears in this publication shows to what extent the peach can be cultivated in this section of Florida on the line of the Seaboard Air Line Railway. While Manatee county has become famous as a citrus growing center, the fact must not be overlooked that its fame is now being heralded from one end of the country to the other as the most successful vegetable-producing section to be found in the world. Here are produced celery, tomatoes, cabbage, Irish potatoes, sweet potatoes, cucumbers, lettuce, beans, egg plant, peppers, cauliflower, onions, squash, okra, peas, beets, carrots, and, in fact, practically every known vegetable for early table use. Celery.—Planted in October and Novemone of these pages a field of lettuce arriving at maturity, and judging from the apparent look of satisfaction exhibited by the cultivators one might well imagine the financial results from the marketing of the large field of this very prolific vegetable. Tomatoes.—The tomato was first introduced into Europe from South America in 1596, and for many years it was planted only as an ornament to the flower garden. It is now one of the greatest vegetable revenue producers grown. The consumption of tomatoes began with their gradual use in the preparation of sauces and soups, having attained its popularity as a table vegetable in comparatively recent years. The source of revenue to growers as particularly applying to Manatee county is very large. They are easily raised in the superior soil found here, and in view of the fact that they bring high prices in the early part of the season, we find each year an increased acreage of tomato cultivation. The illustration on page 25 of the cultivation and harvesting shows to what a splendid growth this

EVERY VARIETY OF EARLY VEGETABLE PRODUCED UNDER THE SUN IS GROWN PROFITABLY ON THE MANATEE LANDS ALONG THE S. A. L. RY.

1. SECTION OF FIELD OF BEETS. 2. LETTUCE AND THE PROSPEROUS GROWERS.

vegetable attains in Florida. Egg Plant.— Sown in October and November, transplanted in November, December and January. Yields from 600 to 1,000 crates per acre. For the benefit of our readers, a full-page illustration is given showing the growing and harvesting of egg plant, which represents an important branch of vegetable cultivation in this part of Florida. As will be seen from the photograph of the egg plant field, one of the new methods of irrigation has been adopted. This precaution taken, together with the proper preparation of the ground in the beginning and care of the crop at each successive step of its growth by educated and experienced farmers, result in great success being obtained

PICKING TOMATOES, MANATEE COUNTY, FLORIDA, S. A. L. RY.

in the production of this particular vegetable. It is considered an exceedingly profitable industry. Peppers.—In the month of September sweet peppers are sown, then transplanted in October and November. Yield from 500 to 1,000 crates per acre. Views of two fine fields of peppers are shown in a composite picture with the other illustrations. Here, again, the irrigation system comes into play, which at times is a very necessary adjunct to the most extensive production of this valuable vegetable. Peppers are cultivated at a comparatively low cost, and as the prices they bring are exceedingly good there is consequently large profit in raising them. Cauliflower.—Set out in September, October and No-

CULTIVATION OF EGG PLANT IN FLORIDA ON THE S. A. L. RY.
TOP VIEW IS A FIELD NEAR BARTOW SHOWING SKINNER IRRIGATION SYSTEM.
LOWER VIEW SHOWS THE HARVEST OF THIS VEGETABLE, TERRA CEIA, MANATEE COUNTY.

IN THE MANATEE COUNTRY.