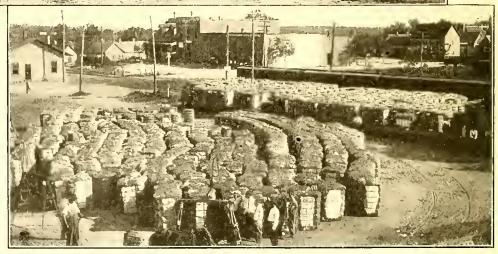

\$1,000 per acre, according to location and quality. The soil here is peculiarly adapted to the production of most delightfully flavored fruits and vegetables, which find a ready market, and bring better prices than the fruits and vegetables raised in any other section of the United States. The Seaboard Air Line Railway carries, during the fruit and vegetable season, many long trainloads of perishables. A view is shown of one of such trains in process of being iced at Palmetto by a refrigerating plant, operated at this point exclusively for the use of icing the Seaboard Air Line Railway cars containing fruits and vegetables grown in Manatee county and shipped to