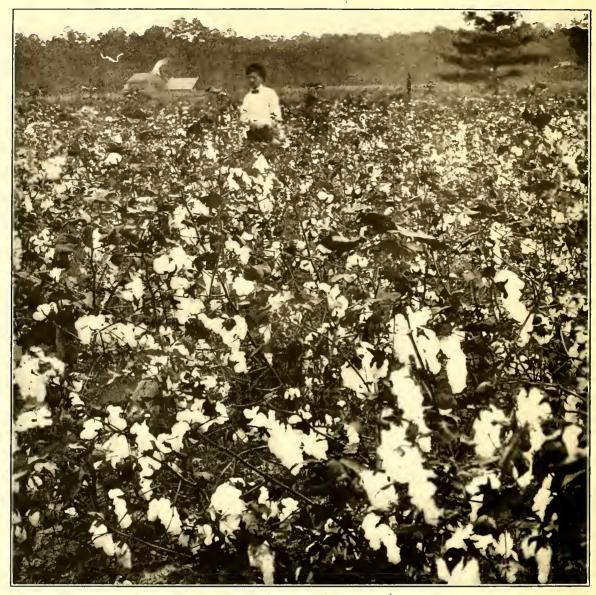

Guava is a sub-tropical fruit. It makes an excellent jelly; the Guava jelly having a world-wide reputation. Peaches.—The illustration which appears in this publication shows to what extent the peach can be cultivated in this section of Florida on the line of the Seaboard Air Line Railway. While Manatee county has become famous as a citrus growing center, the fact must not be overlooked that its fame is now being heralded from one end of the country to the other as the most successful vegetable-producing section to be found in the world. Here are produced celery, tomatoes, cabbage, Irish potatoes, sweet potatoes, cucumbers, lettuce, beans, egg plant, peppers, cauliflower, onions, squash, okra, peas, beets, carrots, and, in fact, practically every known vegetable for early table use. Celery.—Planted in October and Novemone of these pages a field of lettuce arriving at maturity, and judging from the apparent look of satisfaction exhibited by the cultivators one might well imagine the financial results from the marketing of the large field of this very prolific vegetable. Tomatoes.—The tomato was first introduced into Europe from South America in 1596, and for many years it was planted only as an ornament to the flower garden. It is now one of the greatest vegetable revenue producers grown. The consumption of tomatoes began with their gradual use in the preparation of sauces and soups, having attained its popularity as a table vegetable in comparatively recent years. The source of revenue to growers as particularly applying to Manatee county is very large. They are easily raised in the superior soil found here, and in view of the fact that they bring high prices in the early part of the season, we find each year an increased acreage of tomato cultivation. The illustration on page 25 of the cultivation and harvesting shows to what a splendid growth this