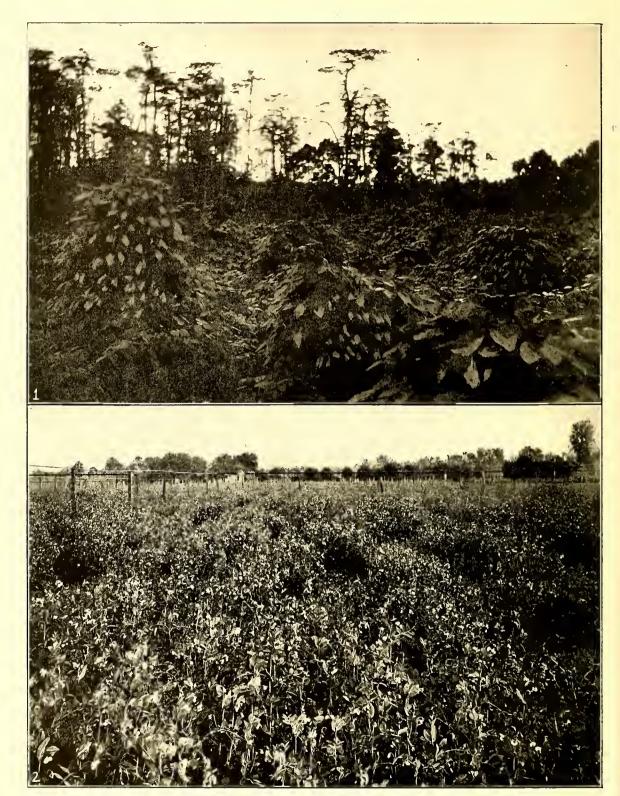

GROWING ALFALFA ALONG THE S. A L. RY.
RECENT EXPERIMENTS IN RAISING ALFALFA HAVE PROVEN SATISFACTORY. IT IS A SPLENDID FOOD FOR LIVESTOCK,
AND IS ALSO USED FOR FERTILIZATION PURPOSES.

I. JAPANESE PERSIMMONS. 2. LUXURIANT GROWTH OF TOMATOES. 3. ONION FIELD. 4. SAMPLE FROM FINE CELERY-PRODUCING LANDS. 5. THE FAMOUS FLORIDA ORANGE. 6. HETEROGENEOUSLY ASSEMBLED—CABBAGE WEIGHING 20 LBS. EACH, TURNIPS, POTATOES AND EGG PLANT WEIGHING IN PROPORTION, PEAR. 7. THE WONDERFUL FLORIDA GRAPEFRUIT. 8. ORANGE TREE. 9. PACKING-HOUSE. 10. CORN AND BEANS GROWING IN SAME FIELD. 11. GRAPEFRUIT TREE, SARASOTA, FROM WHICH CROP SOLD FOR \$250.00.