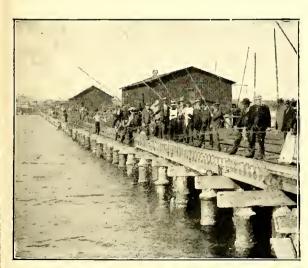

H. E. Pleasants, Traveling Passenger Agt.

7

0

ATLANTA-BIRMINGHAM SPECIAL ONE OF THE NORTH AND THE SOUTH.

BEING ICED AT PALMETTO, FLA. PREPARATORY TO STARTING FOR THE VARIOUS MARKETS VIA S. A. L. RY, SOLID TRAIN LOAD OF PERISHABLES FROM THE MANATEE COUNTRY

\$1,000 per acre, according to location and quality. The soil here is peculiarly adapted to the production of most delightfully flavored fruits and vegetables, which find a ready market, and bring better prices than the fruits and vegetables raised in any other section of the United States. The Seaboard Air Line Railway carries, during the fruit and vegetable season, many long trainloads of perishables. A view is shown of one of such trains in process of being iced at Palmetto by a refrigerating plant, operated at this point exclusively for the use of icing the Seaboard Air Line Railway cars containing fruits and vegetables grown in Manatee county and shipped to