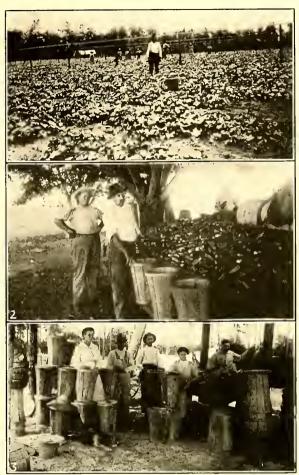

EVERY VARIETY OF EARLY VEGETABLE PRODUCED UNDER THE SUN IS GROWN PROFITABLY ON THE MANATEE LANDS ALONG THE S. A. L. RY.

1. SECTION OF FIELD OF BEETS. 2. LETTUCE AND THE PROSPEROUS GROWERS.

vegetable attains in Florida. Egg Plant.— Sown in October and November, transplanted in November, December and January. Yields from 600 to 1,000 crates per acre. For the benefit of our readers, a full-page illustration is given showing the growing and harvesting of egg plant, which represents an important branch of vegetable cultivation in this part of Florida. As will be seen from the photograph of the egg plant field, one of the new methods of irrigation has been adopted. This precaution taken, together with the proper preparation of the ground in the beginning and care of the crop at each successive step of its growth by educated and experienced farmers, result in great success being obtained

PICKING TOMATOES, MANATEE COUNTY, FLORIDA, S. A. L. RY.

in the production of this particular vegetable. It is considered an exceedingly profitable industry. Peppers.—In the month of September sweet peppers are sown, then transplanted in October and November. Yield from 500 to 1,000 crates per acre. Views of two fine fields of peppers are shown in a composite picture with the other illustrations. Here, again, the irrigation system comes into play, which at times is a very necessary adjunct to the most extensive production of this valuable vegetable. Peppers are cultivated at a comparatively low cost, and as the prices they bring are exceedingly good there is consequently large profit in raising them. Cauliflower.—Set out in September, October and No-

be grown any place in the country, are grown successfully here, and the profit on the different varieties of vegetables raised in the Manatee section is large in proportion to the amount of capital invested and the labor required. The various vegetables referred to are raised here with much more ease and, consequently, at much less expense than in any other section known. The beet field view, which is combined in the same cut as the lettuce view heretofore referred to, demonstrates how superbly this vegetable grows in Manatee county. Pera Grass.—Yields from 5 to 8 tons of hay per acre. It is fine for pasture. Bermuda Grass.—The yield in this section is good and furnishes excellent pasturage.