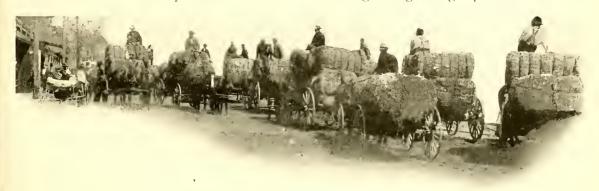

\$1,000 per acre, according to location and quality. The soil here is peculiarly adapted to the production of most delightfully flavored fruits and vegetables, which find a ready market, and bring better prices than the fruits and vegetables raised in any other section of the United States. The Seaboard Air Line Railway carries, during the fruit and vegetable season, many long trainloads of perishables. A view is shown of one of such trains in process of being iced at Palmetto by a refrigerating plant, operated at this point exclusively for the use of icing the Seaboard Air Line Railway cars containing fruits and vegetables grown in Manatee county and shipped to