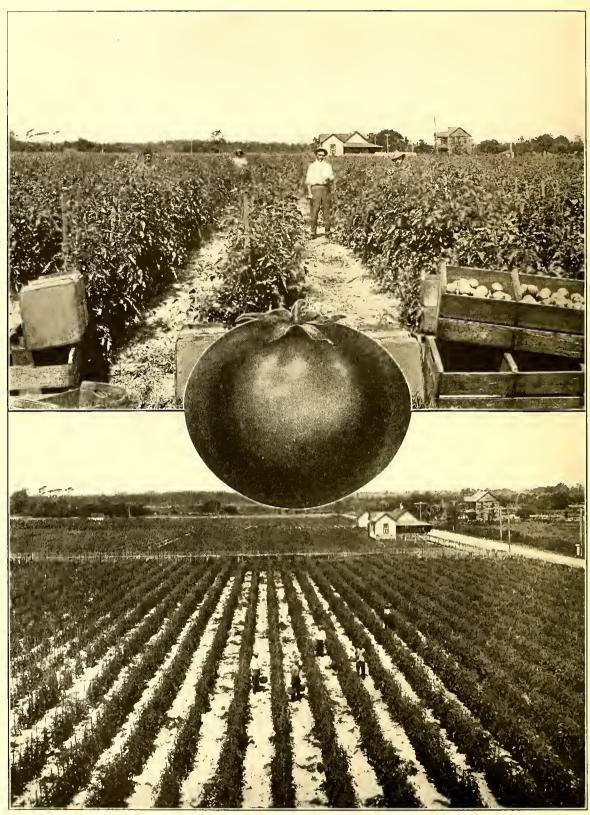

Guava is a sub-tropical fruit. It makes an excellent jelly; the Guava jelly having a world-wide reputation. Peaches.—The illustration which appears in this publication shows to what extent the peach can be cultivated in this section of Florida on the line of the Seaboard Air Line Railway. While Manatee county has become famous as a citrus growing center, the fact must not be overlooked that its fame is now being heralded from one end of the country to the other as the most successful vegetable-producing section to be found in the world. Here are produced celery, tomatoes, cabbage, Irish potatoes, sweet potatoes, cucumbers, lettuce, beans, egg plant, peppers, cauliflower, onions, squash, okra, peas, beets, carrots, and, in fact, practically every known vegetable for early table use. Celery.—Planted in October and Novemone of these pages a field of lettuce arriving at maturity, and judging from the apparent look of satisfaction exhibited by the cultivators one might well imagine the financial results from the marketing of the large field of this very prolific vegetable. Tomatoes.—The tomato was first introduced into Europe from South America in 1596, and for many years it was planted only as an ornament to the flower garden. It is now one of the greatest vegetable revenue producers grown. The consumption of tomatoes began with their gradual use in the preparation of sauces and soups, having attained its popularity as a table vegetable in comparatively recent years. The source of revenue to growers as particularly applying to Manatee county is very large. They are easily raised in the superior soil found here, and in view of the fact that they bring high prices in the early part of the season, we find each year an increased acreage of tomato cultivation. The illustration on page 25 of the cultivation and harvesting shows to what a splendid growth this

EVERY VARIETY OF EARLY VEGETABLE PRODUCED UNDER THE SUN IS GROWN PROFITABLY ON THE MANATEE LANDS ALONG THE S. A. L. RY.

1. SECTION OF FIELD OF BEETS. 2. LETTUCE AND THE PROSPEROUS GROWERS.

vegetable attains in Florida. Egg Plant.— Sown in October and November, transplanted in November, December and January. Yields from 600 to 1,000 crates per acre. For the benefit of our readers, a full-page illustration is given showing the growing and harvesting of egg plant, which represents an important branch of vegetable cultivation in this part of Florida. As will be seen from the photograph of the egg plant field, one of the new methods of irrigation has been adopted. This precaution taken, together with the proper preparation of the ground in the beginning and care of the crop at each successive step of its growth by educated and experienced farmers, result in great success being obtained

PICKING TOMATOES, MANATEE COUNTY, FLORIDA, S. A. L. RY.

in the production of this particular vegetable. It is considered an exceedingly profitable industry. Peppers.—In the month of September sweet peppers are sown, then transplanted in October and November. Yield from 500 to 1,000 crates per acre. Views of two fine fields of peppers are shown in a composite picture with the other illustrations. Here, again, the irrigation system comes into play, which at times is a very necessary adjunct to the most extensive production of this valuable vegetable. Peppers are cultivated at a comparatively low cost, and as the prices they bring are exceedingly good there is consequently large profit in raising them. Cauliflower.—Set out in September, October and No-