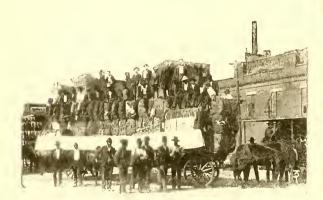

H. E. Pleasants, Traveling Passenger Agt.

7

0

ATLANTA-BIRMINGHAM SPECIAL ONE OF THE NORTH AND THE SOUTH.

BEING ICED AT PALMETTO, FLA. PREPARATORY TO STARTING FOR THE VARIOUS MARKETS VIA S. A. L. RY, SOLID TRAIN LOAD OF PERISHABLES FROM THE MANATEE COUNTRY