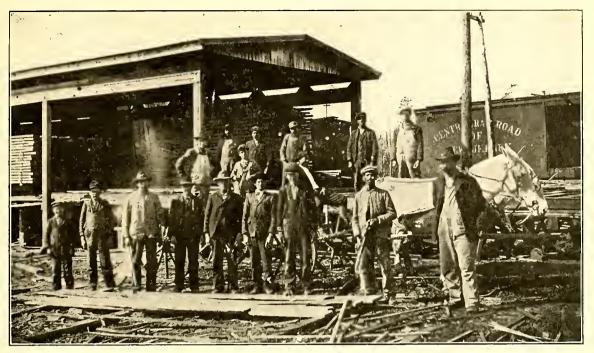

H. E. Pleasants, Traveling Passenger Agt.

7

0

ATLANTA-BIRMINGHAM SPECIAL ONE OF THE NORTH AND THE SOUTH.

BEING ICED AT PALMETTO, FLA. PREPARATORY TO STARTING FOR THE VARIOUS MARKETS VIA S. A. L. RY, SOLID TRAIN LOAD OF PERISHABLES FROM THE MANATEE COUNTRY