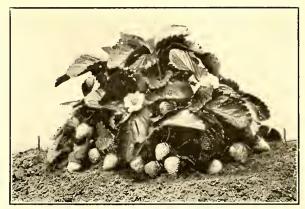

grove has paid to the owner more than \$31,000 for two successive crops. Here nature is at her best. Photographs especially taken for this publication will give the reader a clear insight into the true facts and opportunities that exist in Florida at the present time on the Seaboard Air Line Railway. The illustration showing a combination of views of two grapefruit trees burdened with their precious wealth is still further evidence of what is being accomplished in this section of Florida. The cut showing 52 grapefruit on one limb is interesting to prospective

GRAPEFRUIT GROWN NEAR ORLANDO, FLA., S. A. L. RY.

THE ENTIRE CROP OF FRUIT DOES NOT SHOW IN THIS PHOTOGRAPH BUT WE HAVE BEEN RELIABLY INFORMED THAT 52 GRAPEFRUIT GREW
ON THIS LIMB. THIS IS SOMETHING FOR THE PROSPECTIVE SETTLER TO THINK A BOUT WHEN TRYING TO DECIDE WHETHER HE WILL
REMAIN IN THE FRIGID ZONES, OR GO TO FLORIDA WHERE SUNSHINE, HAPPINESS AND PROSPERITY AWAIT HIM.