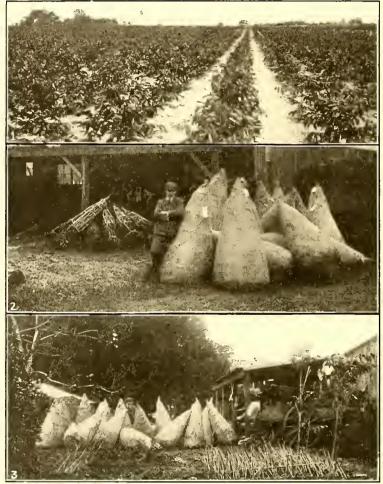

ber; seed beds sown in July and August. This county produces the largest and best quality of celery that goes to the market. The average grower makes from 600 to 1,000 crates per acre. One of the illustrations contained herein shows a section of a field of 35 acres of celery under one cultivation in Manatee county. This is indeed a very fine sight. This special field is located near Sarasota, but in this vicinity other fields of large acreage are being cultivated successfully. In fact, there is no place in Manatee county along the Seaboard Air Line Railway in which this excellent vegetable is not grown with ease and much profit to the growers. Celery is one of the large producers of revenue in the county of Manatee. Lettuce.—Sown in September and transplanted in October and November. The yield of this fine vegetable runs from 400 to 800 hampers per acre. There is an abundant amount of money to be made out of lettuce, as has been demonstrated by the many growers of this vegetable in Manatee county. There is depicted on

Guava is a sub-tropical fruit. It makes an excellent jelly; the Guava jelly having a world-wide reputation. Peaches.—The illustration which appears in this publication shows to what extent the peach can be cultivated in this section of Florida on the line of the Seaboard Air Line Railway. While Manatee county has become famous as a citrus growing center, the fact must not be overlooked that its fame is now being heralded from one end of the country to the other as the most successful vegetable-producing section to be found in the world. Here are produced celery, tomatoes, cabbage, Irish potatoes, sweet potatoes, cucumbers, lettuce, beans, egg plant, peppers, cauliflower, onions, squash, okra, peas, beets, carrots, and, in fact, practically every known vegetable for early table use. Celery.—Planted in October and Novemone of these pages a field of lettuce arriving at maturity, and judging from the apparent look of satisfaction exhibited by the cultivators one might well imagine the financial results from the marketing of the large field of this very prolific vegetable. Tomatoes.—The tomato was first introduced into Europe from South America in 1596, and for many years it was planted only as an ornament to the flower garden. It is now one of the greatest vegetable revenue producers grown. The consumption of tomatoes began with their gradual use in the preparation of sauces and soups, having attained its popularity as a table vegetable in comparatively recent years. The source of revenue to growers as particularly applying to Manatee county is very large. They are easily raised in the superior soil found here, and in view of the fact that they bring high prices in the early part of the season, we find each year an increased acreage of tomato cultivation. The illustration on page 25 of the cultivation and harvesting shows to what a splendid growth this

EVERY VARIETY OF EARLY VEGETABLE PRODUCED UNDER THE SUN IS GROWN PROFITABLY ON THE MANATEE LANDS ALONG THE S. A. L. RY.

1. SECTION OF FIELD OF BEETS. 2. LETTUCE AND THE PROSPEROUS GROWERS.

vegetable attains in Florida. Egg Plant.— Sown in October and November, transplanted in November, December and January. Yields from 600 to 1,000 crates per acre. For the benefit of our readers, a full-page illustration is given showing the growing and harvesting of egg plant, which represents an important branch of vegetable cultivation in this part of Florida. As will be seen from the photograph of the egg plant field, one of the new methods of irrigation has been adopted. This precaution taken, together with the proper preparation of the ground in the beginning and care of the crop at each successive step of its growth by educated and experienced farmers, result in great success being obtained