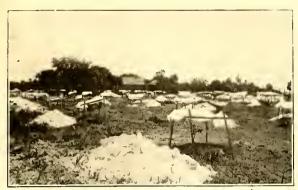

H. E. Pleasants, Traveling Passenger Agt.

7

0

ATLANTA-BIRMINGHAM SPECIAL ONE OF THE NORTH AND THE SOUTH.

BEING ICED AT PALMETTO, FLA. PREPARATORY TO STARTING FOR THE VARIOUS MARKETS VIA S. A. L. RY, SOLID TRAIN LOAD OF PERISHABLES FROM THE MANATEE COUNTRY

\$1,000 per acre, according to location and quality. The soil here is peculiarly adapted to the production of most delightfully flavored fruits and vegetables, which find a ready market, and bring better prices than the fruits and vegetables raised in any other section of the United States. The Seaboard Air Line Railway carries, during the fruit and vegetable season, many long trainloads of perishables. A view is shown of one of such trains in process of being iced at Palmetto by a refrigerating plant, operated at this point exclusively for the use of icing the Seaboard Air Line Railway cars containing fruits and vegetables grown in Manatee county and shipped to