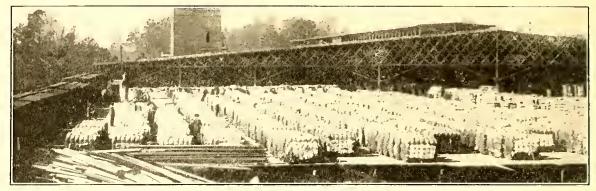

H. E. Pleasants, Traveling Passenger Agt.

7

0

ATLANTA-BIRMINGHAM SPECIAL ONE OF THE NORTH AND THE SOUTH.

BEING ICED AT PALMETTO, FLA. PREPARATORY TO STARTING FOR THE VARIOUS MARKETS VIA S. A. L. RY, SOLID TRAIN LOAD OF PERISHABLES FROM THE MANATEE COUNTRY

\$1,000 per acre, according to location and quality. The soil here is peculiarly adapted to the production of most delightfully flavored fruits and vegetables, which find a ready market, and bring better prices than the fruits and vegetables raised in any other section of the United States. The Seaboard Air Line Railway carries, during the fruit and vegetable season, many long trainloads of perishables. A view is shown of one of such trains in process of being iced at Palmetto by a refrigerating plant, operated at this point exclusively for the use of icing the Seaboard Air Line Railway cars containing fruits and vegetables grown in Manatee county and shipped to