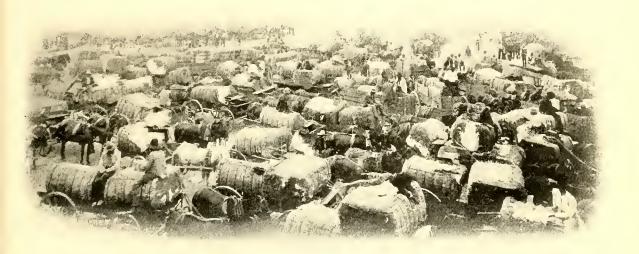

H. E. Pleasants, Traveling Passenger Agt.

7

0

ATLANTA-BIRMINGHAM SPECIAL ONE OF THE NORTH AND THE SOUTH.

BEING ICED AT PALMETTO, FLA. PREPARATORY TO STARTING FOR THE VARIOUS MARKETS VIA S. A. L. RY, SOLID TRAIN LOAD OF PERISHABLES FROM THE MANATEE COUNTRY

\$1,000 per acre, according to location and quality. The soil here is peculiarly adapted to the production of most delightfully flavored fruits and vegetables, which find a ready market, and bring better prices than the fruits and vegetables raised in any other section of the United States. The Seaboard Air Line Railway carries, during the fruit and vegetable season, many long trainloads of perishables. A view is shown of one of such trains in process of being iced at Palmetto by a refrigerating plant, operated at this point exclusively for the use of icing the Seaboard Air Line Railway cars containing fruits and vegetables grown in Manatee county and shipped to