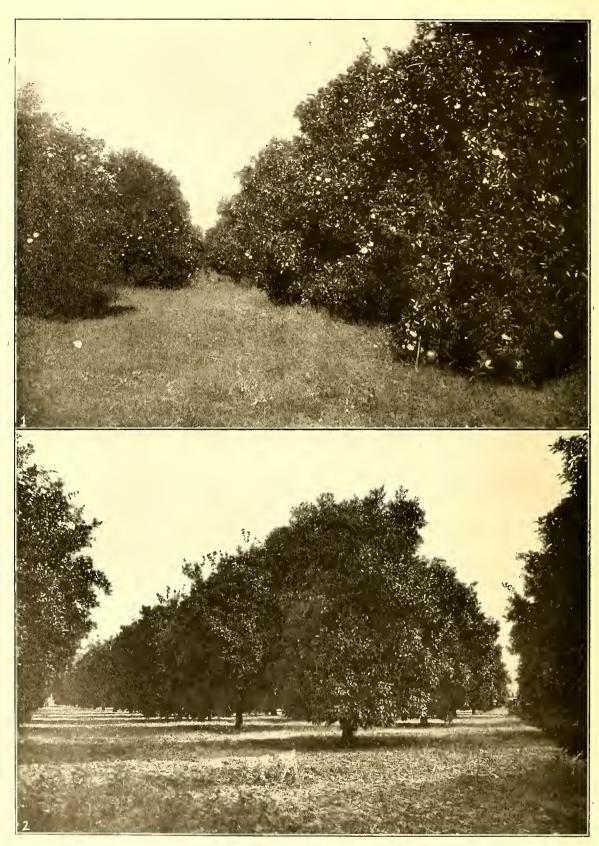

Seaboard Air Line Railway, the orange and the grapefruit reach the highest perfection, and recognizing these values many large groves have been and are continually being planted here, this being the largest fruit shipping county in the State of Florida. A citrus grove begins bearing fruit at 3 years of age, and increases in production, under proper treatment, for 30 years or more. The two largest grapefruit-bearing groves in the world are located here, and there are, of course, an enormous number of other successful groves. A view is given in these pages of a section of a large full-bearing grove in which there are nearly 100 rows each about a mile in length. In addition to having the largest groves, this county has the distinction of having the most productive grove per acre in the State. A 10-acre

settlers. Large and magnificent orange groves are scattered all over Manatee, there being no spot in this county on which this juicy fruit will not furnish an opportunity for the profitable investment of money by the grower. Two full pages of orange grove views are given in this book. One of these cuts shows two photographs of the growing of the orange; one featuring the oranges in their early stages, and the other showing the fruit at maturity. The other page cut shows harvesting the fruit. These are splendid living examples of what is being accomplished in the orange industry along the line of the Seaboard Air Line Railway throughout this section of Florida. Further on is to be found a nursery view showing how the young orange trees are grown for replanting; and from this process it