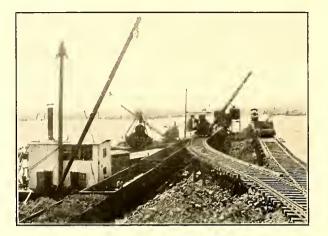

H. E. Pleasants, Traveling Passenger Agt.

7

0

ATLANTA-BIRMINGHAM SPECIAL ONE OF THE NORTH AND THE SOUTH.

BEING ICED AT PALMETTO, FLA. PREPARATORY TO STARTING FOR THE VARIOUS MARKETS VIA S. A. L. RY, SOLID TRAIN LOAD OF PERISHABLES FROM THE MANATEE COUNTRY

\$1,000 per acre, according to location and quality. The soil here is peculiarly adapted to the production of most delightfully flavored fruits and vegetables, which find a ready market, and bring better prices than the fruits and vegetables raised in any other section of the United States. The Seaboard Air Line Railway carries, during the fruit and vegetable season, many long trainloads of perishables. A view is shown of one of such trains in process of being iced at Palmetto by a refrigerating plant, operated at this point exclusively for the use of icing the Seaboard Air Line Railway cars containing fruits and vegetables grown in Manatee county and shipped to