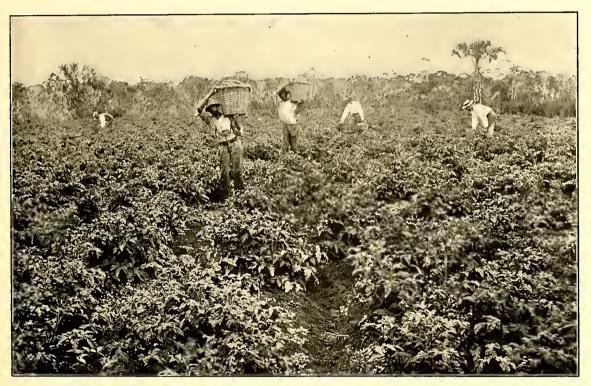

Guava is a sub-tropical fruit. It makes an excellent jelly; the Guava jelly having a world-wide reputation. Peaches.—The illustration which appears in this publication shows to what extent the peach can be cultivated in this section of Florida on the line of the Seaboard Air Line Railway. While Manatee county has become famous as a citrus growing center, the fact must not be overlooked that its fame is now being heralded from one end of the country to the other as the most successful vegetable-producing section to be found in the world. Here are produced celery, tomatoes, cabbage, Irish potatoes, sweet potatoes, cucumbers, lettuce, beans, egg plant, peppers, cauliflower, onions, squash, okra, peas, beets, carrots, and, in fact, practically every known vegetable for early table use. Celery.—Planted in October and Novemone of these pages a field of lettuce arriving at maturity, and judging from the apparent look of satisfaction exhibited by the cultivators one might well imagine the financial results from the marketing of the large field of this very prolific vegetable. Tomatoes.—The tomato was first introduced into Europe from South America in 1596, and for many years it was planted only as an ornament to the flower garden. It is now one of the greatest vegetable revenue producers grown. The consumption of tomatoes began with their gradual use in the preparation of sauces and soups, having attained its popularity as a table vegetable in comparatively recent years. The source of revenue to growers as particularly applying to Manatee county is very large. They are easily raised in the superior soil found here, and in view of the fact that they bring high prices in the early part of the season, we find each year an increased acreage of tomato cultivation. The illustration on page 25 of the cultivation and harvesting shows to what a splendid growth this

PICKING TOMATOES, MANATEE COUNTY, FLORIDA, S. A. L. RY.

in the production of this particular vegetable. It is considered an exceedingly profitable industry. Peppers.—In the month of September sweet peppers are sown, then transplanted in October and November. Yield from 500 to 1,000 crates per acre. Views of two fine fields of peppers are shown in a composite picture with the other illustrations. Here, again, the irrigation system comes into play, which at times is a very necessary adjunct to the most extensive production of this valuable vegetable. Peppers are cultivated at a comparatively low cost, and as the prices they bring are exceedingly good there is consequently large profit in raising them. Cauliflower.—Set out in September, October and No-