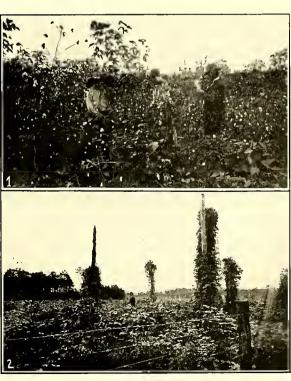

Guava is a sub-tropical fruit. It makes an excellent jelly; the Guava jelly having a world-wide reputation. Peaches.—The illustration which appears in this publication shows to what extent the peach can be cultivated in this section of Florida on the line of the Seaboard Air Line Railway. While Manatee county has become famous as a citrus growing center, the fact must not be overlooked that its fame is now being heralded from one end of the country to the other as the most successful vegetable-producing section to be found in the world. Here are produced celery, tomatoes, cabbage, Irish potatoes, sweet potatoes, cucumbers, lettuce, beans, egg plant, peppers, cauliflower, onions, squash, okra, peas, beets, carrots, and, in fact, practically every known vegetable for early table use. Celery.—Planted in October and Novemone of these pages a field of lettuce arriving at maturity, and judging from the apparent look of satisfaction exhibited by the cultivators one might well imagine the financial results from the marketing of the large field of this very prolific vegetable. Tomatoes.—The tomato was first introduced into Europe from South America in 1596, and for many years it was planted only as an ornament to the flower garden. It is now one of the greatest vegetable revenue producers grown. The consumption of tomatoes began with their gradual use in the preparation of sauces and soups, having attained its popularity as a table vegetable in comparatively recent years. The source of revenue to growers as particularly applying to Manatee county is very large. They are easily raised in the superior soil found here, and in view of the fact that they bring high prices in the early part of the season, we find each year an increased acreage of tomato cultivation. The illustration on page 25 of the cultivation and harvesting shows to what a splendid growth this

EVERY VARIETY OF EARLY VEGETABLE PRODUCED UNDER THE SUN IS GROWN PROFITABLY ON THE MANATEE LANDS ALONG THE S. A. L. RY.

1. SECTION OF FIELD OF BEETS. 2. LETTUCE AND THE PROSPEROUS GROWERS.

vegetable attains in Florida. Egg Plant.— Sown in October and November, transplanted in November, December and January. Yields from 600 to 1,000 crates per acre. For the benefit of our readers, a full-page illustration is given showing the growing and harvesting of egg plant, which represents an important branch of vegetable cultivation in this part of Florida. As will be seen from the photograph of the egg plant field, one of the new methods of irrigation has been adopted. This precaution taken, together with the proper preparation of the ground in the beginning and care of the crop at each successive step of its growth by educated and experienced farmers, result in great success being obtained