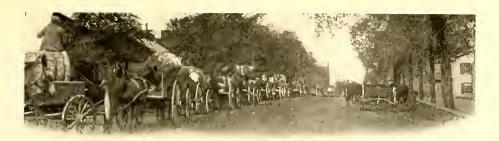

H. E. Pleasants, Traveling Passenger Agt.

7

0

ATLANTA-BIRMINGHAM SPECIAL ONE OF THE NORTH AND THE SOUTH.

BEING ICED AT PALMETTO, FLA. PREPARATORY TO STARTING FOR THE VARIOUS MARKETS VIA S. A. L. RY, SOLID TRAIN LOAD OF PERISHABLES FROM THE MANATEE COUNTRY

\$1,000 per acre, according to location and quality. The soil here is peculiarly adapted to the production of most delightfully flavored fruits and vegetables, which find a ready market, and bring better prices than the fruits and vegetables raised in any other section of the United States. The Seaboard Air Line Railway carries, during the fruit and vegetable season, many long trainloads of perishables. A view is shown of one of such trains in process of being iced at Palmetto by a refrigerating plant, operated at this point exclusively for the use of icing the Seaboard Air Line Railway cars containing fruits and vegetables grown in Manatee county and shipped to