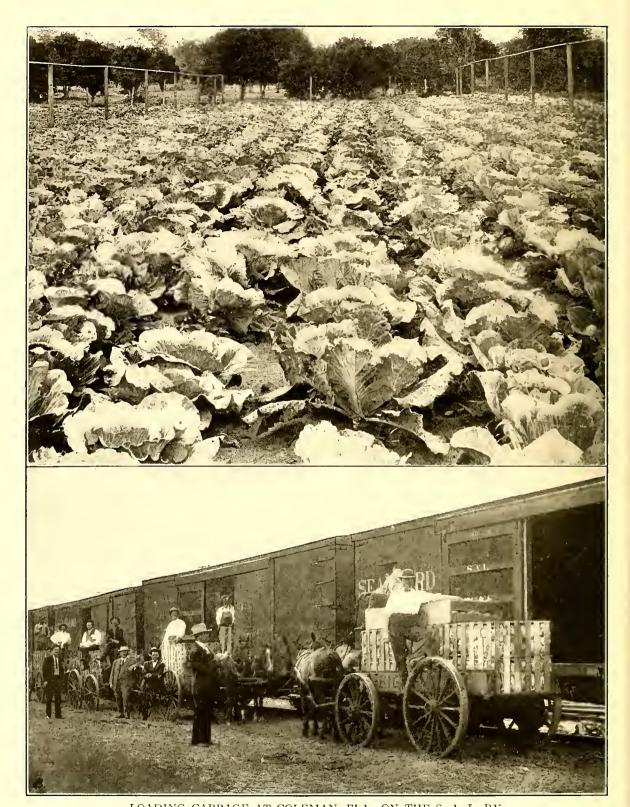

\$1,000 per acre, according to location and quality. The soil here is peculiarly adapted to the production of most delightfully flavored fruits and vegetables, which find a ready market, and bring better prices than the fruits and vegetables raised in any other section of the United States. The Seaboard Air Line Railway carries, during the fruit and vegetable season, many long trainloads of perishables. A view is shown of one of such trains in process of being iced at Palmetto by a refrigerating plant, operated at this point exclusively for the use of icing the Seaboard Air Line Railway cars containing fruits and vegetables grown in Manatee county and shipped to