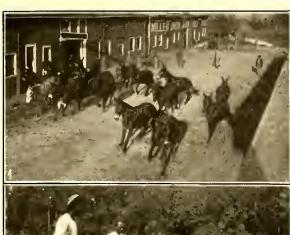

H. E. Pleasants, Traveling Passenger Agt.

7

0

ATLANTA-BIRMINGHAM SPECIAL ONE OF THE NORTH AND THE SOUTH.

BEING ICED AT PALMETTO, FLA. PREPARATORY TO STARTING FOR THE VARIOUS MARKETS VIA S. A. L. RY, SOLID TRAIN LOAD OF PERISHABLES FROM THE MANATEE COUNTRY