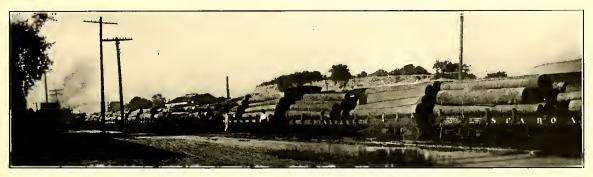

H. E. Pleasants, Traveling Passenger Agt.

7

0

ATLANTA-BIRMINGHAM SPECIAL ONE OF THE NORTH AND THE SOUTH.

BEING ICED AT PALMETTO, FLA. PREPARATORY TO STARTING FOR THE VARIOUS MARKETS VIA S. A. L. RY, SOLID TRAIN LOAD OF PERISHABLES FROM THE MANATEE COUNTRY

\$1,000 per acre, according to location and quality. The soil here is peculiarly adapted to the production of most delightfully flavored fruits and vegetables, which find a ready market, and bring better prices than the fruits and vegetables raised in any other section of the United States. The Seaboard Air Line Railway carries, during the fruit and vegetable season, many long trainloads of perishables. A view is shown of one of such trains in process of being iced at Palmetto by a refrigerating plant, operated at this point exclusively for the use of icing the Seaboard Air Line Railway cars containing fruits and vegetables grown in Manatee county and shipped to