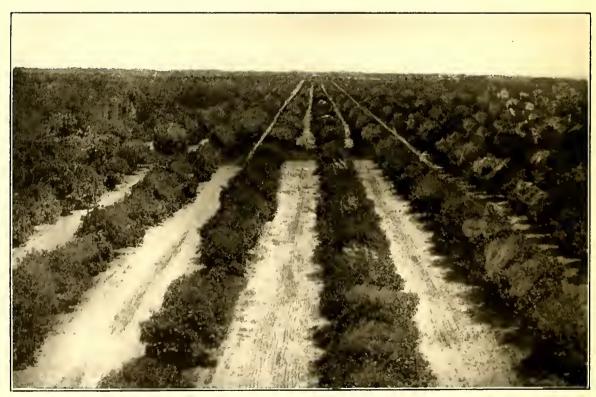

Seaboard Air Line Railway, the orange and the grapefruit reach the highest perfection, and recognizing these values many large groves have been and are continually being planted here, this being the largest fruit shipping county in the State of Florida. A citrus grove begins bearing fruit at 3 years of age, and increases in production, under proper treatment, for 30 years or more. The two largest grapefruit-bearing groves in the world are located here, and there are, of course, an enormous number of other successful groves. A view is given in these pages of a section of a large full-bearing grove in which there are nearly 100 rows each about a mile in length. In addition to having the largest groves, this county has the distinction of having the most productive grove per acre in the State. A 10-acre