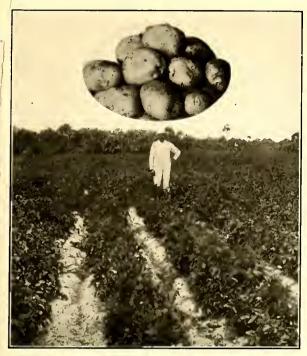

vember. There is a large quantity of cauliflower grown here and marketed with a good profit. Potatoes.—Irish and sweet potatoes grow luxuriantly in Manatee county. Sweet potatoes are raised for shipment as well as for local consumption. Great quantities of Irish potatoes are raised throughout this entire section and the revenue produced is worthy of note. Squash.—Planted in January; yield from 150 to 200 crates per acre. This vegetable has a ready sale in the various markets at a fair profit to the grower. Okra.—One of the many fine paying crops, and the production of this vegetable here is on the increase. Peas, Beets, Carrots, as well as the various other vegetables which may

IRISH POTATOES ATTAIN A PERFECT GROWTH IN THIS SECTION OF
FLORIDA ON THE S. A. L. RY.

Velvet Beans.—Belong to the family of legumes and add nitrogen to the soil. It is one of the largest as well as one of the best hay crops raised in the State. Pertinent to Manatee county for the homeseeker, the Manatee Journal says: "During the past season the truckers reaped a golden harvest. Manatee county offers some exceptional advantages for the homeseeker. The fact that this county is in the southern part of the State and practically immune from devastating frosts and the chilly embraces of winter make it an ideal spot for the truck farmer and fruit grower. One of the strongest points that should be considered by the prospective homeseeker is the long coast line on the Gulf of Mexico, which assures a cool, balmy breeze throughout the summer and is a protection in the winter. Celery, lettuce, tomatoes, peppers, egg-plant, cabbage, cucumbers, beans, etc., are being successfully grown in Manatee county on an enormous scale. The past season a bumper crop of celery was marketed at top-notch prices, and was immediately followed by a record-breaking tomato crop, the latter crop alone bringing in something like \$1,000,000. It should be remembered that Manatee county vegetables are matured and shipped to the northern markets many weeks ahead of similar vegetables from any part of the country north of us. These crops reach the markets when there is a big demand for them and when the prices are highest. The Florida truck grower has a real monopoly of the market for many