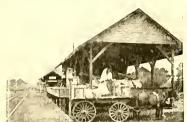

H. E. Pleasants, Traveling Passenger Agt.

7

0

ATLANTA-BIRMINGHAM SPECIAL ONE OF THE NORTH AND THE SOUTH.

BEING ICED AT PALMETTO, FLA. PREPARATORY TO STARTING FOR THE VARIOUS MARKETS VIA S. A. L. RY, SOLID TRAIN LOAD OF PERISHABLES FROM THE MANATEE COUNTRY

\$1,000 per acre, according to location and quality. The soil here is peculiarly adapted to the production of most delightfully flavored fruits and vegetables, which find a ready market, and bring better prices than the fruits and vegetables raised in any other section of the United States. The Seaboard Air Line Railway carries, during the fruit and vegetable season, many long trainloads of perishables. A view is shown of one of such trains in process of being iced at Palmetto by a refrigerating plant, operated at this point exclusively for the use of icing the Seaboard Air Line Railway cars containing fruits and vegetables grown in Manatee county and shipped to