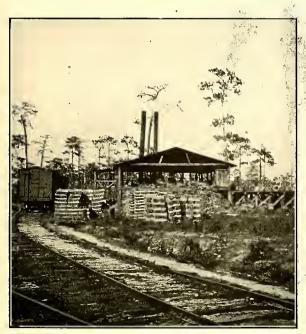

\$1,000 per acre, according to location and quality. The soil here is peculiarly adapted to the production of most delightfully flavored fruits and vegetables, which find a ready market, and bring better prices than the fruits and vegetables raised in any other section of the United States. The Seaboard Air Line Railway carries, during the fruit and vegetable season, many long trainloads of perishables. A view is shown of one of such trains in process of being iced at Palmetto by a refrigerating plant, operated at this point exclusively for the use of icing the Seaboard Air Line Railway cars containing fruits and vegetables grown in Manatee county and shipped to