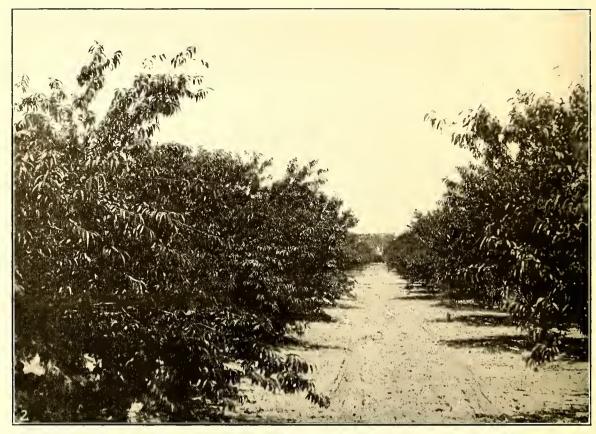

Guava is a sub-tropical fruit. It makes an excellent jelly; the Guava jelly having a world-wide reputation. Peaches.—The illustration which appears in this publication shows to what extent the peach can be cultivated in this section of Florida on the line of the Seaboard Air Line Railway. While Manatee county has become famous as a citrus growing center, the fact must not be overlooked that its fame is now being heralded from one end of the country to the other as the most successful vegetable-producing section to be found in the world. Here are produced celery, tomatoes, cabbage, Irish potatoes, sweet potatoes, cucumbers, lettuce, beans, egg plant, peppers, cauliflower, onions, squash, okra, peas, beets, carrots, and, in fact, practically every known vegetable for early table use. Celery.—Planted in October and Novemone of these pages a field of lettuce arriving at maturity, and judging from the apparent look of satisfaction exhibited by the cultivators one might well imagine the financial results from the marketing of the large field of this very prolific vegetable. Tomatoes.—The tomato was first introduced into Europe from South America in 1596, and for many years it was planted only as an ornament to the flower garden. It is now one of the greatest vegetable revenue producers grown. The consumption of tomatoes began with their gradual use in the preparation of sauces and soups, having attained its popularity as a table vegetable in comparatively recent years. The source of revenue to growers as particularly applying to Manatee county is very large. They are easily raised in the superior soil found here, and in view of the fact that they bring high prices in the early part of the season, we find each year an increased acreage of tomato cultivation. The illustration on page 25 of the cultivation and harvesting shows to what a splendid growth this