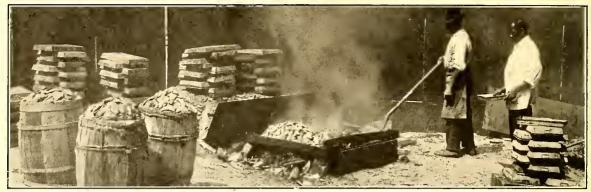

\$1,000 per acre, according to location and quality. The soil here is peculiarly adapted to the production of most delightfully flavored fruits and vegetables, which find a ready market, and bring better prices than the fruits and vegetables raised in any other section of the United States. The Seaboard Air Line Railway carries, during the fruit and vegetable season, many long trainloads of perishables. A view is shown of one of such trains in process of being iced at Palmetto by a refrigerating plant, operated at this point exclusively for the use of icing the Seaboard Air Line Railway cars containing fruits and vegetables grown in Manatee county and shipped to