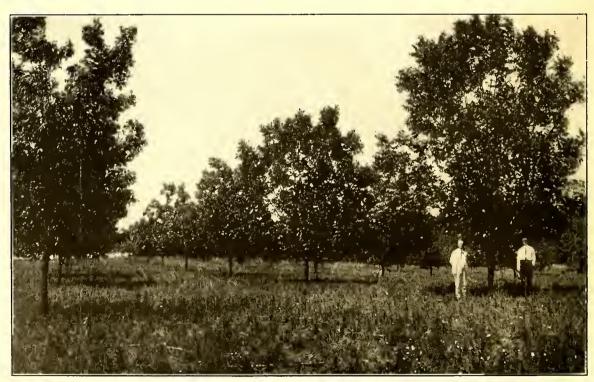

Seaboard Air Line Railway, the orange and the grapefruit reach the highest perfection, and recognizing these values many large groves have been and are continually being planted here, this being the largest fruit shipping county in the State of Florida. A citrus grove begins bearing fruit at 3 years of age, and increases in production, under proper treatment, for 30 years or more. The two largest grapefruit-bearing groves in the world are located here, and there are, of course, an enormous number of other successful groves. A view is given in these pages of a section of a large full-bearing grove in which there are nearly 100 rows each about a mile in length. In addition to having the largest groves, this county has the distinction of having the most productive grove per acre in the State. A 10-acre

settlers. Large and magnificent orange groves are scattered all over Manatee, there being no spot in this county on which this juicy fruit will not furnish an opportunity for the profitable investment of money by the grower. Two full pages of orange grove views are given in this book. One of these cuts shows two photographs of the growing of the orange; one featuring the oranges in their early stages, and the other showing the fruit at maturity. The other page cut shows harvesting the fruit. These are splendid living examples of what is being accomplished in the orange industry along the line of the Seaboard Air Line Railway throughout this section of Florida. Further on is to be found a nursery view showing how the young orange trees are grown for replanting; and from this process it