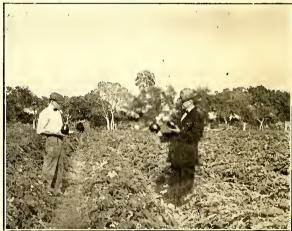

Guava is a sub-tropical fruit. It makes an excellent jelly; the Guava jelly having a world-wide reputation. Peaches.—The illustration which appears in this publication shows to what extent the peach can be cultivated in this section of Florida on the line of the Seaboard Air Line Railway. While Manatee county has become famous as a citrus growing center, the fact must not be overlooked that its fame is now being heralded from one end of the country to the other as the most successful vegetable-producing section to be found in the world. Here are produced celery, tomatoes, cabbage, Irish potatoes, sweet potatoes, cucumbers, lettuce, beans, egg plant, peppers, cauliflower, onions, squash, okra, peas, beets, carrots, and, in fact, practically every known vegetable for early table use. Celery.—Planted in October and Novemone of these pages a field of lettuce arriving at maturity, and judging from the apparent look of satisfaction exhibited by the cultivators one might well imagine the financial results from the marketing of the large field of this very prolific vegetable. Tomatoes.—The tomato was first introduced into Europe from South America in 1596, and for many years it was planted only as an ornament to the flower garden. It is now one of the greatest vegetable revenue producers grown. The consumption of tomatoes began with their gradual use in the preparation of sauces and soups, having attained its popularity as a table vegetable in comparatively recent years. The source of revenue to growers as particularly applying to Manatee county is very large. They are easily raised in the superior soil found here, and in view of the fact that they bring high prices in the early part of the season, we find each year an increased acreage of tomato cultivation. The illustration on page 25 of the cultivation and harvesting shows to what a splendid growth this

PICKING TOMATOES, MANATEE COUNTY, FLORIDA, S. A. L. RY.

in the production of this particular vegetable. It is considered an exceedingly profitable industry. Peppers.—In the month of September sweet peppers are sown, then transplanted in October and November. Yield from 500 to 1,000 crates per acre. Views of two fine fields of peppers are shown in a composite picture with the other illustrations. Here, again, the irrigation system comes into play, which at times is a very necessary adjunct to the most extensive production of this valuable vegetable. Peppers are cultivated at a comparatively low cost, and as the prices they bring are exceedingly good there is consequently large profit in raising them. Cauliflower.—Set out in September, October and No-