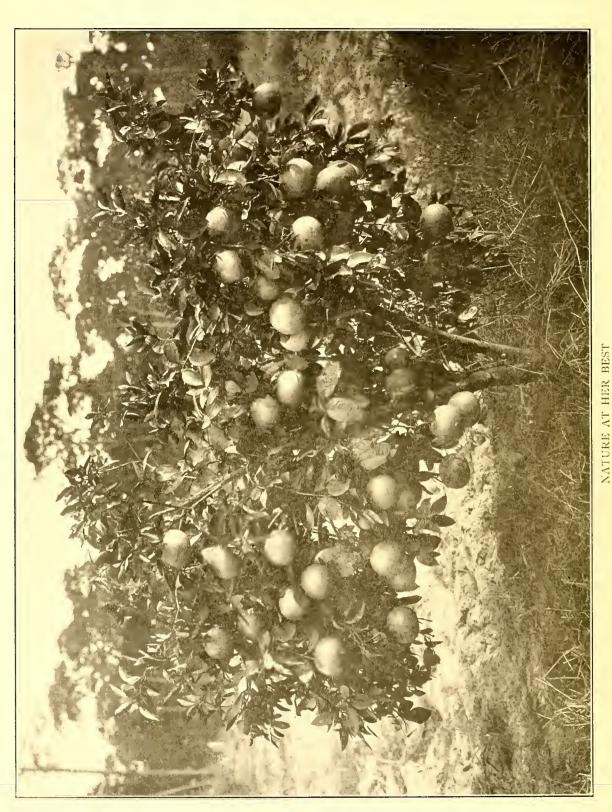

TYPICAL GRAPEFRUIT TREES IN THE MANATEE COUNTRY, S. A. L. RY.

the principal markets of the country. The fast freight schedules operated daily from this section enable growers to reach the New York market in 3 days. The most important industry in Manatee county is that of citrus fruit growing: The Manatee County Orange and Grapefruit are famous the country over. These two crops are principally gathered during the late fall and winter months. The citrus fruit dealers now handle a large portion of the crop in such a manner as to bring to the grower much larger profits than in former years. In the land of Manatee, along the

grove has paid to the owner more than \$31,000 for two successive crops. Here nature is at her best. Photographs especially taken for this publication will give the reader a clear insight into the true facts and opportunities that exist in Florida at the present time on the Seaboard Air Line Railway. The illustration showing a combination of views of two grapefruit trees burdened with their precious wealth is still further evidence of what is being accomplished in this section of Florida. The cut showing 52 grapefruit on one limb is interesting to prospective