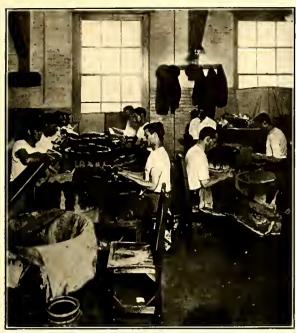

into bearing next season. The lands on Terra Ceia Island are largely planted with trees bearing magnificent grapefruit, of which product there were shipped last year about 100,000 boxes. In this section may be found splendid opportunities for the investment of money in lands for fruit and vegetable cultivation. At the end of three years after planting, when a grove becomes full-bearing, the revenue from each year's crop per acre is about the same amount as it costs per acre to buy the land. These are present values. This island is truly the garden spot of the world. Parrish, Mana-TEE COUNTY.—Pop. 800. Principal source of revenue in this section is derived from the culti-

1. S. A. L. RY, PHOSPHATE ELEVATOR. 2. SECTION OF S. A. L. RY, TERMINALS. 3. SECTIONAL VIEW OF THE CITY. TAMPA, FLA.



SELECTING WRAPPERS FOR THE MANUFACTURE OF CIGARS, TAMPA, FLA., S. A. L. RY.

THIS CITY MARKETS AN AVERAGE OF A MILLION CIGARS PER DAY.

vation and shipping of such citrus fruit as oranges, grapefruit and tangerines. It also produces large quantities of early vegetables, such as tomatoes, lettuce, celery, cucumbers and other varieties. Considerable revenue is also derived from the naval stores industry. is no bank at Parrish, and we are advised by some of the substantial citizens that an institution of this kind with a limited capital will unquestionably pay handsome returns. Good fruit and vegetable lands may be purchased here at reasonable figures. This is an ideal spot for the early raising of these products. Wimauma, HILLSBORO COUNTY.—Pop. 300. This town is located in a fruit and vege