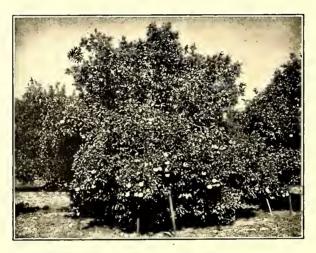

TYPICAL GRAPEFRUIT TREES IN THE MANATEE COUNTRY, S. A. L. RY.

the principal markets of the country. The fast freight schedules operated daily from this section enable growers to reach the New York market in 3 days. The most important industry in Manatee county is that of citrus fruit growing: The Manatee County Orange and Grapefruit are famous the country over. These two crops are principally gathered during the late fall and winter months. The citrus fruit dealers now handle a large portion of the crop in such a manner as to bring to the grower much larger profits than in former years. In the land of Manatee, along the

grove has paid to the owner more than \$31,000 for two successive crops. Here nature is at her best. Photographs especially taken for this publication will give the reader a clear insight into the true facts and opportunities that exist in Florida at the present time on the Seaboard Air Line Railway. The illustration showing a combination of views of two grapefruit trees burdened with their precious wealth is still further evidence of what is being accomplished in this section of Florida. The cut showing 52 grapefruit on one limb is interesting to prospective