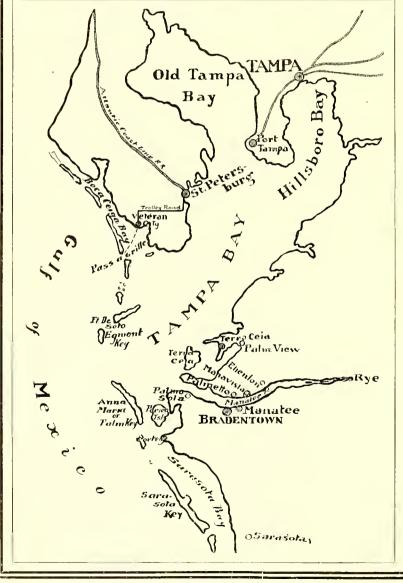

### SEABOARD AIR LINE RAILWAY CITIES AND TOWNS REPRESENTED BY AGENCIES

Manatee Section.—This section comprises that portion of Manatee county traversed by the Seaboard Air Line Railway.—The Manatee lands cover a large portion of the west coast of Florida below the central part of the State. On the north it is bounded by Hillsborough county and by the Tampa bay; it is bounded on the west partly each by Sarasota bay, Tampa bay and the Gulf of Mexico. The name of the county is taken from the Manatee river, which is one of the most beautiful streams in this country. It is nearly one mile wide near its mouth where it empties into Tampa bay. The breezes from and tempered by the above large bodies of warm water have served as an adjunct

THIS CLUB AFFORDS MUCH ENJOYMENT NOT ONLY TO ITS MEMBERS, BUT TO THOUSANDS OF TOURISTS WHO FLOCK TO THIS SECTION.

MANATEE COUNTY.—Population Sarasota, 2,000; ten miles south of Bradentown, the county seat. There is perhaps no section of Florida more charming or more important than Sarasota, which is an important integral part of the great county of Manatee. The city of Sarasota is situated on the beautiful Sarasota bay, which extends from the Manatee river to Venice. Sarasota is the first large town in Florida on the Seaboard Air Line Railway north of the southern terminus of the line. This railway extends, however, 24 miles further South, through to Venice. Sarasota has water works, sewerage system, electric light plant, yacht and woman's clubs, schools, churches, low tax rate, and good social conditions. It has many mercantile establishments, several commercial and tourist hotels, two fine club houses, golf course, numerous brick and stone office buildings, newspapers, banks, a number of progressive real estate operators, ice factory, planing mill and lumber concerns, machine and repair shops. The fish industry is also a very important one, and through-

CELERY CULTIVATION SHOWING SKINNER SYSTEM OF IRRIGATION, MANATEE COUNTY, FLA., S. A. L. RY.

will also be gladly furnished by the Industrial Department of the Seaboard Air Line Railway. The Sarasota section is a sub-section of the famous territory embraced by Manatee and portions of adjoining counties known as the "Manatee section." The Sarasota section borders the Gulf of Mexico from the Manatee river to Lemon bay. One of the most attractive and productive regions opened up by the Seaboard Air Line Railway are those lands embraced in the territory between Sarasota and Venice. By including the territory contiguous to the railway, there are more than one hundred square miles benefited by this extension. The railway terminates on the south side of the Bay of Venice. On the