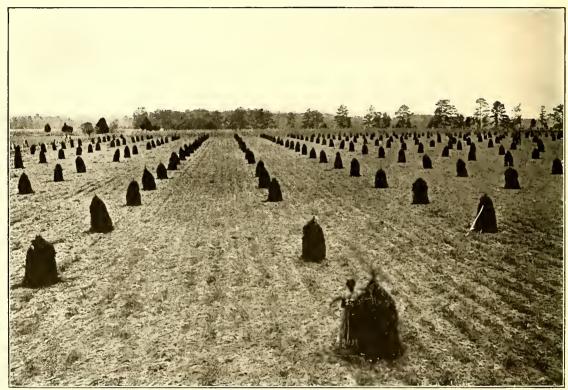

Seaboard Air Line Railway, the orange and the grapefruit reach the highest perfection, and recognizing these values many large groves have been and are continually being planted here, this being the largest fruit shipping county in the State of Florida. A citrus grove begins bearing fruit at 3 years of age, and increases in production, under proper treatment, for 30 years or more. The two largest grapefruit-bearing groves in the world are located here, and there are, of course, an enormous number of other successful groves. A view is given in these pages of a section of a large full-bearing grove in which there are nearly 100 rows each about a mile in length. In addition to having the largest groves, this county has the distinction of having the most productive grove per acre in the State. A 10-acre