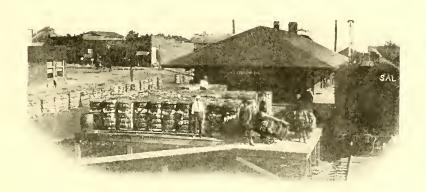

H. E. Pleasants, Traveling Passenger Agt.

7

0

ATLANTA-BIRMINGHAM SPECIAL ONE OF THE NORTH AND THE SOUTH.

BEING ICED AT PALMETTO, FLA. PREPARATORY TO STARTING FOR THE VARIOUS MARKETS VIA S. A. L. RY, SOLID TRAIN LOAD OF PERISHABLES FROM THE MANATEE COUNTRY

\$1,000 per acre, according to location and quality. The soil here is peculiarly adapted to the production of most delightfully flavored fruits and vegetables, which find a ready market, and bring better prices than the fruits and vegetables raised in any other section of the United States. The Seaboard Air Line Railway carries, during the fruit and vegetable season, many long trainloads of perishables. A view is shown of one of such trains in process of being iced at Palmetto by a refrigerating plant, operated at this point exclusively for the use of icing the Seaboard Air Line Railway cars containing fruits and vegetables grown in Manatee county and shipped to