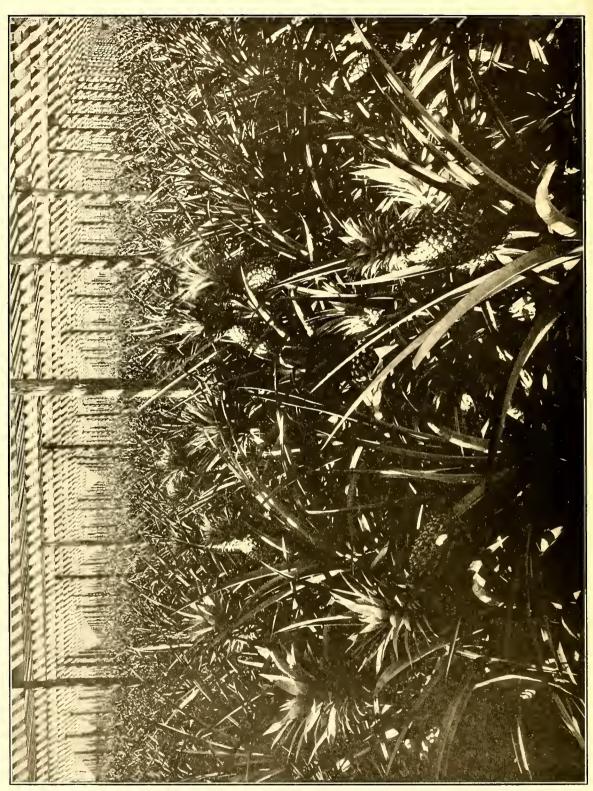

THREE-YEAR OLD GRAPEFRUIT GROVE, FLORIDA, S. A. L. RY.

Pineapples are cultivated and extensively produced in Florida along the Seaboard Air Line Railway. The climate and soil are conducive to giving this fruit an exquisite flavor. The cut printed on page 32 shows how they grow.