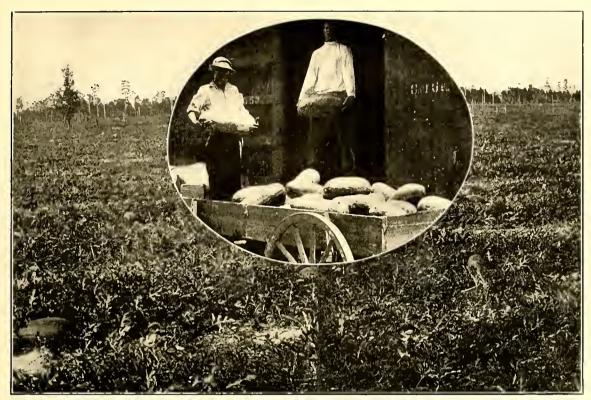

I. WATERMELONS HAVE BEEN PLANTED BETWEEN THE BEAN ROWS FOR A SECOND CROP, ON THE SAME LAND.
2. PICKING BEANS. 3. CULTIVATING BEANS.

Various fruits and vegetables, as in the case of the views heterogeneously assembled on one of these pages, illustrates the magnificent growth, successful harvesting and profitable marketing of these products. They are the living examples of what is being accomplished in Manatee county, Florida, of which this, the Sarasota section, is playing so important a part. They are, therefore, reliable indexes to the existing conditions and serve better than a longer discourse on this subject. The best advice to be given to prospective settlers is to the effect that they should get in touch with the various real estate men in each locality in Florida, either through correspondence or by a personal visit to Florida. Additional literature