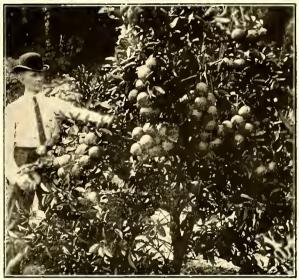

TYPICAL GRAPEFRUIT TREES IN THE MANATEE COUNTRY, S. A. L. RY.

the principal markets of the country. The fast freight schedules operated daily from this section enable growers to reach the New York market in 3 days. The most important industry in Manatee county is that of citrus fruit growing: The Manatee County Orange and Grapefruit are famous the country over. These two crops are principally gathered during the late fall and winter months. The citrus fruit dealers now handle a large portion of the crop in such a manner as to bring to the grower much larger profits than in former years. In the land of Manatee, along the

Seaboard Air Line Railway, the orange and the grapefruit reach the highest perfection, and recognizing these values many large groves have been and are continually being planted here, this being the largest fruit shipping county in the State of Florida. A citrus grove begins bearing fruit at 3 years of age, and increases in production, under proper treatment, for 30 years or more. The two largest grapefruit-bearing groves in the world are located here, and there are, of course, an enormous number of other successful groves. A view is given in these pages of a section of a large full-bearing grove in which there are nearly 100 rows each about a mile in length. In addition to having the largest groves, this county has the distinction of having the most productive grove per acre in the State. A 10-acre