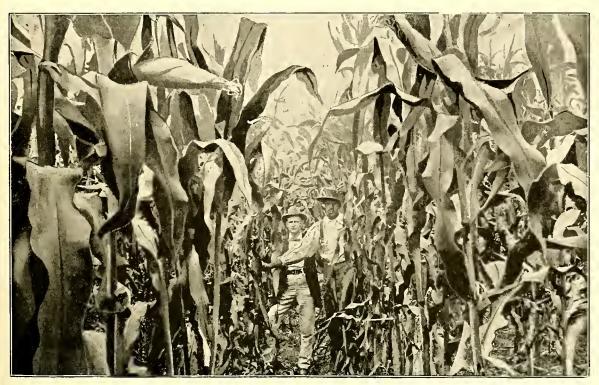

Guava is a sub-tropical fruit. It makes an excellent jelly; the Guava jelly having a world-wide reputation. Peaches.—The illustration which appears in this publication shows to what extent the peach can be cultivated in this section of Florida on the line of the Seaboard Air Line Railway. While Manatee county has become famous as a citrus growing center, the fact must not be overlooked that its fame is now being heralded from one end of the country to the other as the most successful vegetable-producing section to be found in the world. Here are produced celery, tomatoes, cabbage, Irish potatoes, sweet potatoes, cucumbers, lettuce, beans, egg plant, peppers, cauliflower, onions, squash, okra, peas, beets, carrots, and, in fact, practically every known vegetable for early table use. Celery.—Planted in October and Novemone of these pages a field of lettuce arriving at maturity, and judging from the apparent look of satisfaction exhibited by the cultivators one might well imagine the financial results from the marketing of the large field of this very prolific vegetable. Tomatoes.—The tomato was first introduced into Europe from South America in 1596, and for many years it was planted only as an ornament to the flower garden. It is now one of the greatest vegetable revenue producers grown. The consumption of tomatoes began with their gradual use in the preparation of sauces and soups, having attained its popularity as a table vegetable in comparatively recent years. The source of revenue to growers as particularly applying to Manatee county is very large. They are easily raised in the superior soil found here, and in view of the fact that they bring high prices in the early part of the season, we find each year an increased acreage of tomato cultivation. The illustration on page 25 of the cultivation and harvesting shows to what a splendid growth this