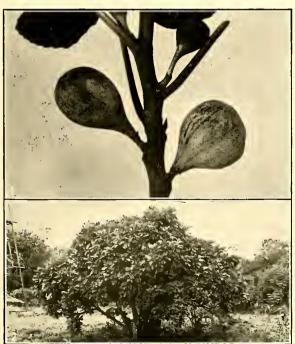

FIGS ARE GROWN SUCCESSFULLY IN FLORIDA ESPECIALLY IN THE NORTHERN PART, ALONG THE S. A. L. RY.

AMBRE JACKS, AVERAGE WEIGHT 40 LBS., CAUGHT NEAR BRADENTOWN, MANATEE COUNTY, FLA., S. A. L. RY.

estate values at present are far below what they will naturally be in the not far distant future, we speak advisedly when we say that the lands may be purchased at the present time for less than their true value, as it is a foregone conclusion that a land so wonderfully endowed by nature must, of necessity, become more in demand as time progresses, and as the ever-increasing population clamor for the delicious fruits and superior vegetables which are raised on these lands. In 1900 Bradentown was an unincorporated village of 350 people; in 1910, according to the United States census, there were located here in round numbers 1,900 people. The city's increase in population is indicative of its rapid growth and prosperity. Surrounded as all the towns are in this section with such productive lands and climatic conditions, there is no question about the ultimate future of Bradentown. Manatee, MANATEE COUNTY.—This enterprising town is located on a spot of unusual natural beauty, attractive and easily accessible by land or water. Its interests are identical with Bradentown, and these two towns are located only a little more than a mile apart. What has been said in regard to Bradentown applies, to Manatee. They are beneficiaries of the large influx of money resulting from the cultivation, harvesting and marketing of the products of this county. Both have fine residential and good business The streets, in regular square locations. blocks, run east and west along the Manatee river, lined on either side with stately rows, of venerable live oaks with streamers of Spanish moss dangling from their limbs. These rows of oaks are interspersed with fine hedges of oleander and gorgeous clusters of palmettos, which