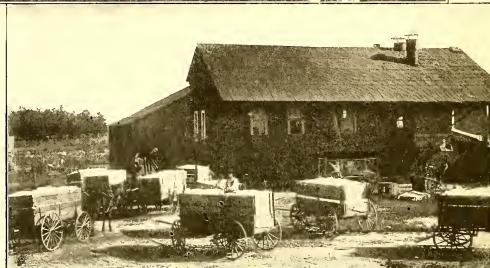

H. E. Pleasants, Traveling Passenger Agt.

7

0

ATLANTA-BIRMINGHAM SPECIAL ONE OF THE NORTH AND THE SOUTH.

BEING ICED AT PALMETTO, FLA. PREPARATORY TO STARTING FOR THE VARIOUS MARKETS VIA S. A. L. RY, SOLID TRAIN LOAD OF PERISHABLES FROM THE MANATEE COUNTRY