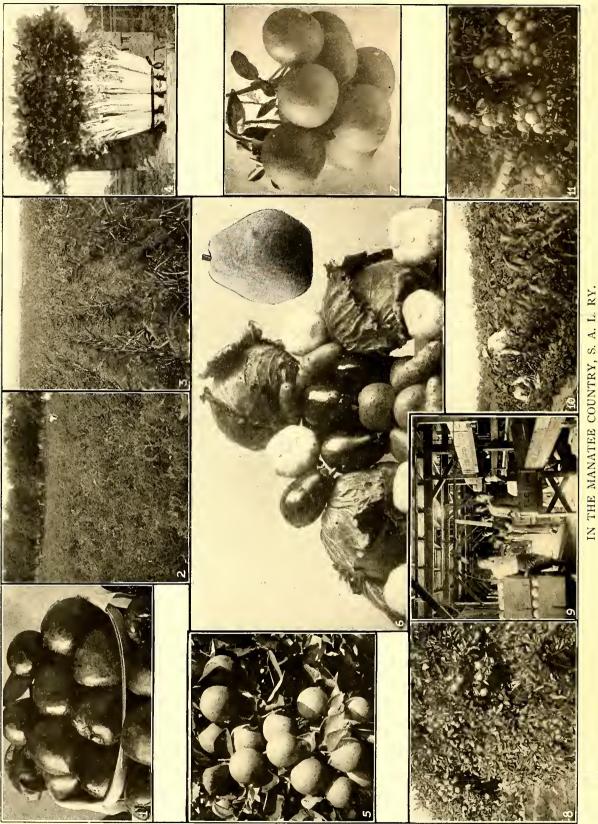

grove has paid to the owner more than \$31,000 for two successive crops. Here nature is at her best. Photographs especially taken for this publication will give the reader a clear insight into the true facts and opportunities that exist in Florida at the present time on the Seaboard Air Line Railway. The illustration showing a combination of views of two grapefruit trees burdened with their precious wealth is still further evidence of what is being accomplished in this section of Florida. The cut showing 52 grapefruit on one limb is interesting to prospective

GRAPEFRUIT GROWN NEAR ORLANDO, FLA., S. A. L. RY.

THE ENTIRE CROP OF FRUIT DOES NOT SHOW IN THIS PHOTOGRAPH BUT WE HAVE BEEN RELIABLY INFORMED THAT 52 GRAPEFRUIT GREW
ON THIS LIMB. THIS IS SOMETHING FOR THE PROSPECTIVE SETTLER TO THINK A BOUT WHEN TRYING TO DECIDE WHETHER HE WILL
REMAIN IN THE FRIGID ZONES, OR GO TO FLORIDA WHERE SUNSHINE, HAPPINESS AND PROSPERITY AWAIT HIM.

settlers. Large and magnificent orange groves are scattered all over Manatee, there being no spot in this county on which this juicy fruit will not furnish an opportunity for the profitable investment of money by the grower. Two full pages of orange grove views are given in this book. One of these cuts shows two photographs of the growing of the orange; one featuring the oranges in their early stages, and the other showing the fruit at maturity. The other page cut shows harvesting the fruit. These are splendid living examples of what is being accomplished in the orange industry along the line of the Seaboard Air Line Railway throughout this section of Florida. Further on is to be found a nursery view showing how the young orange trees are grown for replanting; and from this process it

GROWING ALFALFA ALONG THE S. A L. RY.
RECENT EXPERIMENTS IN RAISING ALFALFA HAVE PROVEN SATISFACTORY. IT IS A SPLENDID FOOD FOR LIVESTOCK,
AND IS ALSO USED FOR FERTILIZATION PURPOSES.

I. JAPANESE PERSIMMONS. 2. LUXURIANT GROWTH OF TOMATOES. 3. ONION FIELD. 4. SAMPLE FROM FINE CELERY-PRODUCING LANDS. 5. THE FAMOUS FLORIDA ORANGE. 6. HETEROGENEOUSLY ASSEMBLED—CABBAGE WEIGHING 20 LBS. EACH, TURNIPS, POTATOES AND EGG PLANT WEIGHING IN PROPORTION, PEAR. 7. THE WONDERFUL FLORIDA GRAPEFRUIT. 8. ORANGE TREE. 9. PACKING-HOUSE. 10. CORN AND BEANS GROWING IN SAME FIELD. 11. GRAPEFRUIT TREE, SARASOTA, FROM WHICH CROP SOLD FOR \$250.00.