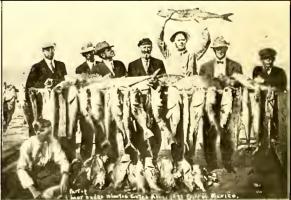

TWO HOURS AND A HALF'S CATCH, SARASOTA, FLA., S. A. L. RY.

(I) CORBIA; (2) RED FISH; (3) JACK FISH; (4) SPANISH MACKEREL; (5) CAVALLIA. THE "LARGE" LOOKING BLACK SPECIMEN IS A "LITTLE" SHARK.

SARASOTA YACHT AND AUTOMOBILE CLUB, SARASOTA, S. A. L. RY.

out this entire section there are a great many fishermen, as well as large buyers and shippers of fish, who have amassed good-sized fortunes in the last few years. Fishing and hunting are pastimes for which lovers of this sport from afar travel thousands of miles to enjoy in the Sarasota bay district. The waters of Sarasota bay and the gulf are termed by globe-girdling anglers the most alluring fishing places on earth. The illustrations shown give an idea of the fine fish to be found in this locality. Oysters, clams, stone crab and other shellfish are here in quantities. Other principal pursuits—in fact, the greatest of all engaged in by the citizens of the city and the contiguous territory are the growing of early vegetables and the cultivation of citrus fruit. On the Seaboard Air Line Railway's side tracks are packing-houses capable of handling large quantities of fruits and vegetables. Every farm and packing-house practically in the Sarasota bay district enjoys the advantage of the telephone, bringing them in close communication. The shipping facilities offered by the Seaboard Air

MACKEREL CAUGHT NEAR SARASOTA, MANATEE COUNTY, FLA., S. A. L. RY. WHERE THE WATERS ARE LITERALLY FILLED, SO TO SPEAK, WITH FINE FISH.

THE CULTIVATION OF PEPPERS IS A PROFITABLE INDUSTRY IN FLORIDA, S. A. L. RY.