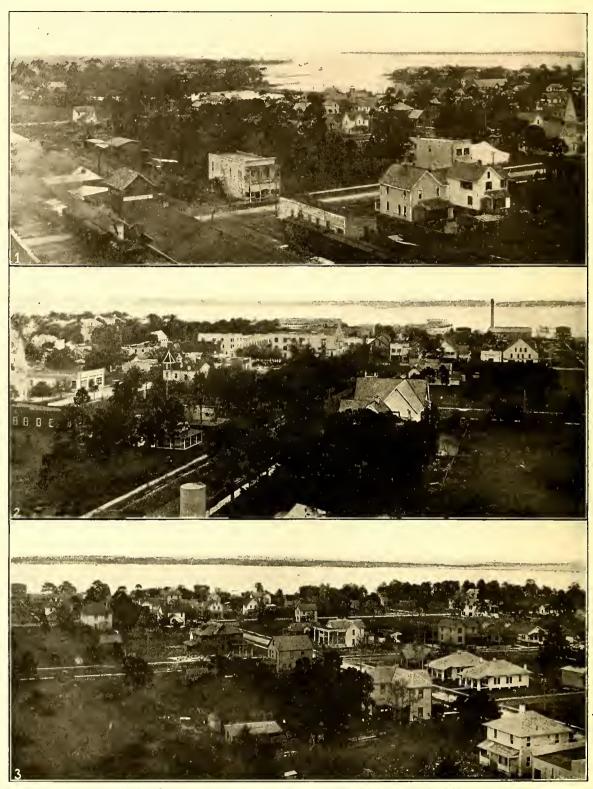

SECTIONAL VIEWS OF BRADENTOWN, FLA., S. A. L. RY.

THIS BEAUTIFUL AND PROSPEROUS CITY IS THE CAPITAL OF THE GREAT COUNTY OF MANATEE, WORLD-RENOWNED FOR
ITS WONDERFUL PRODUCTION OF THE CHOICEST OF FRUITS AND VEGETABLES.

petent superintendent and a corps of teachers. These schools are open to the children of tourists free of charge. All the towns in this vicinity have good streets, good sidewalks and fine hard surfaced roads, running to Sarasota and, in fact, not only to practically all parts of Manatee and adjacent counties, but through and between all the large bodies of lands which are all extensively cultivated by the successful fruit and vegetable growers. Bradentown has several banks, opera-house, quite a number of hotels and boarding-houses. A number of progressive real estate dealers are located here, and no set of men at any point have ever done more than these operators to build up the center of the greatest fruit and vegetable producing section known to They have, with unabated fervor, continued their efforts in this direction, which, combined with the hearty support and co-operation of the other substantial citizens of the city, have resulted in building up a town valuable as a point of business and delightful as a place of residence. There are numerous opportunities here for the investment of money in real estate, as well as in manufacturing plants requiring only limited capital, which will fill the present requirements of the city. With the town increasing so rapidly, the demands for additional plants for the manufacture of a variety of articles would seem to be the natural conclusion. Sectional long-distance views of Bradentown, forming a composite cut, are shown on one of these pages, and from this it will be observed that the town has a fine waterfront. It will be readily seen that the geographical location of a town in this vicinity is superior to the average, and as the real