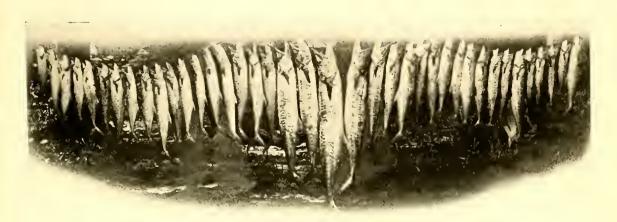

TWO HOURS AND A HALF'S CATCH, SARASOTA, FLA., S. A. L. RY.

(I) CORBIA; (2) RED FISH; (3) JACK FISH; (4) SPANISH MACKEREL; (5) CAVALLIA. THE "LARGE" LOOKING BLACK SPECIMEN IS A "LITTLE" SHARK.

SARASOTA YACHT AND AUTOMOBILE CLUB, SARASOTA, S. A. L. RY.

MACKEREL CAUGHT NEAR SARASOTA, MANATEE COUNTY, FLA., S. A. L. RY. WHERE THE WATERS ARE LITERALLY FILLED, SO TO SPEAK, WITH FINE FISH.

THE CULTIVATION OF PEPPERS IS A PROFITABLE INDUSTRY IN FLORIDA, S. A. L. RY.