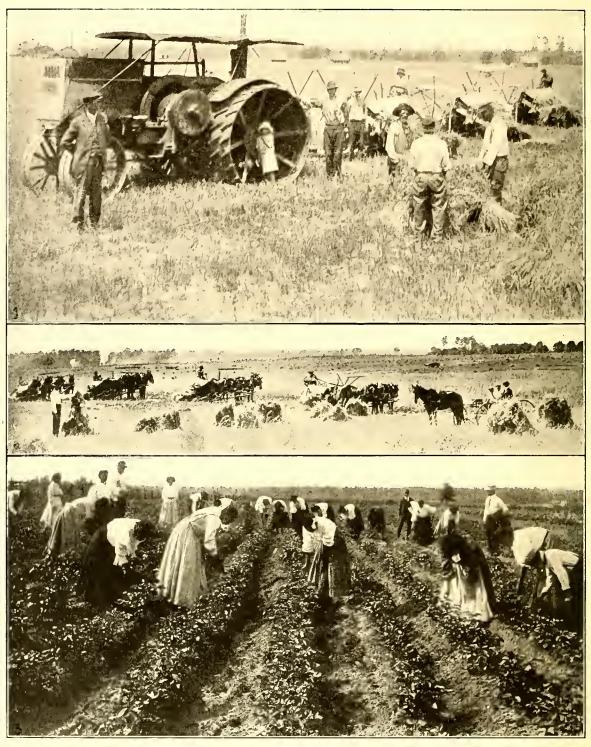

\$1,000 per acre, according to location and quality. The soil here is peculiarly adapted to the production of most delightfully flavored fruits and vegetables, which find a ready market, and bring better prices than the fruits and vegetables raised in any other section of the United States. The Seaboard Air Line Railway carries, during the fruit and vegetable season, many long trainloads of perishables. A view is shown of one of such trains in process of being iced at Palmetto by a refrigerating plant, operated at this point exclusively for the use of icing the Seaboard Air Line Railway cars containing fruits and vegetables grown in Manatee county and shipped to

TYPICAL GRAPEFRUIT TREES IN THE MANATEE COUNTRY, S. A. L. RY.

the principal markets of the country. The fast freight schedules operated daily from this section enable growers to reach the New York market in 3 days. The most important industry in Manatee county is that of citrus fruit growing: The Manatee County Orange and Grapefruit are famous the country over. These two crops are principally gathered during the late fall and winter months. The citrus fruit dealers now handle a large portion of the crop in such a manner as to bring to the grower much larger profits than in former years. In the land of Manatee, along the

grove has paid to the owner more than \$31,000 for two successive crops. Here nature is at her best. Photographs especially taken for this publication will give the reader a clear insight into the true facts and opportunities that exist in Florida at the present time on the Seaboard Air Line Railway. The illustration showing a combination of views of two grapefruit trees burdened with their precious wealth is still further evidence of what is being accomplished in this section of Florida. The cut showing 52 grapefruit on one limb is interesting to prospective