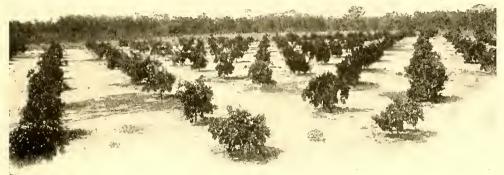

Seaboard Air Line Railway, the orange and the grapefruit reach the highest perfection, and recognizing these values many large groves have been and are continually being planted here, this being the largest fruit shipping county in the State of Florida. A citrus grove begins bearing fruit at 3 years of age, and increases in production, under proper treatment, for 30 years or more. The two largest grapefruit-bearing groves in the world are located here, and there are, of course, an enormous number of other successful groves. A view is given in these pages of a section of a large full-bearing grove in which there are nearly 100 rows each about a mile in length. In addition to having the largest groves, this county has the distinction of having the most productive grove per acre in the State. A 10-acre