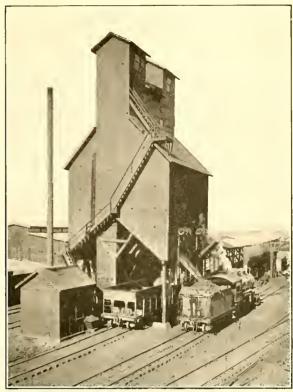

H. E. Pleasants, Traveling Passenger Agt.

7

0

ATLANTA-BIRMINGHAM SPECIAL ONE OF THE NORTH AND THE SOUTH.

BEING ICED AT PALMETTO, FLA. PREPARATORY TO STARTING FOR THE VARIOUS MARKETS VIA S. A. L. RY, SOLID TRAIN LOAD OF PERISHABLES FROM THE MANATEE COUNTRY

\$1,000 per acre, according to location and quality. The soil here is peculiarly adapted to the production of most delightfully flavored fruits and vegetables, which find a ready market, and bring better prices than the fruits and vegetables raised in any other section of the United States. The Seaboard Air Line Railway carries, during the fruit and vegetable season, many long trainloads of perishables. A view is shown of one of such trains in process of being iced at Palmetto by a refrigerating plant, operated at this point exclusively for the use of icing the Seaboard Air Line Railway cars containing fruits and vegetables grown in Manatee county and shipped to