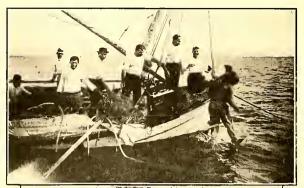

TWO HOURS AND A HALF'S CATCH, SARASOTA, FLA., S. A. L. RY.

(I) CORBIA; (2) RED FISH; (3) JACK FISH; (4) SPANISH MACKEREL; (5) CAVALLIA. THE "LARGE" LOOKING BLACK SPECIMEN IS A "LITTLE" SHARK.

SARASOTA YACHT AND AUTOMOBILE CLUB, SARASOTA, S. A. L. RY.

out this entire section there are a great many fishermen, as well as large buyers and shippers of fish, who have amassed good-sized fortunes in the last few years. Fishing and hunting are pastimes for which lovers of this sport from afar travel thousands of miles to enjoy in the Sarasota bay district. The waters of Sarasota bay and the gulf are termed by globe-girdling anglers the most alluring fishing places on earth. The illustrations shown give an idea of the fine fish to be found in this locality. Oysters, clams, stone crab and other shellfish are here in quantities. Other principal pursuits—in fact, the greatest of all engaged in by the citizens of the city and the contiguous territory are the growing of early vegetables and the cultivation of citrus fruit. On the Seaboard Air Line Railway's side tracks are packing-houses capable of handling large quantities of fruits and vegetables. Every farm and packing-house practically in the Sarasota bay district enjoys the advantage of the telephone, bringing them in close communication. The shipping facilities offered by the Seaboard Air

MACKEREL CAUGHT NEAR SARASOTA, MANATEE COUNTY, FLA., S. A. L. RY. WHERE THE WATERS ARE LITERALLY FILLED, SO TO SPEAK, WITH FINE FISH.

THE CULTIVATION OF PEPPERS IS A PROFITABLE INDUSTRY IN FLORIDA, S. A. L. RY.